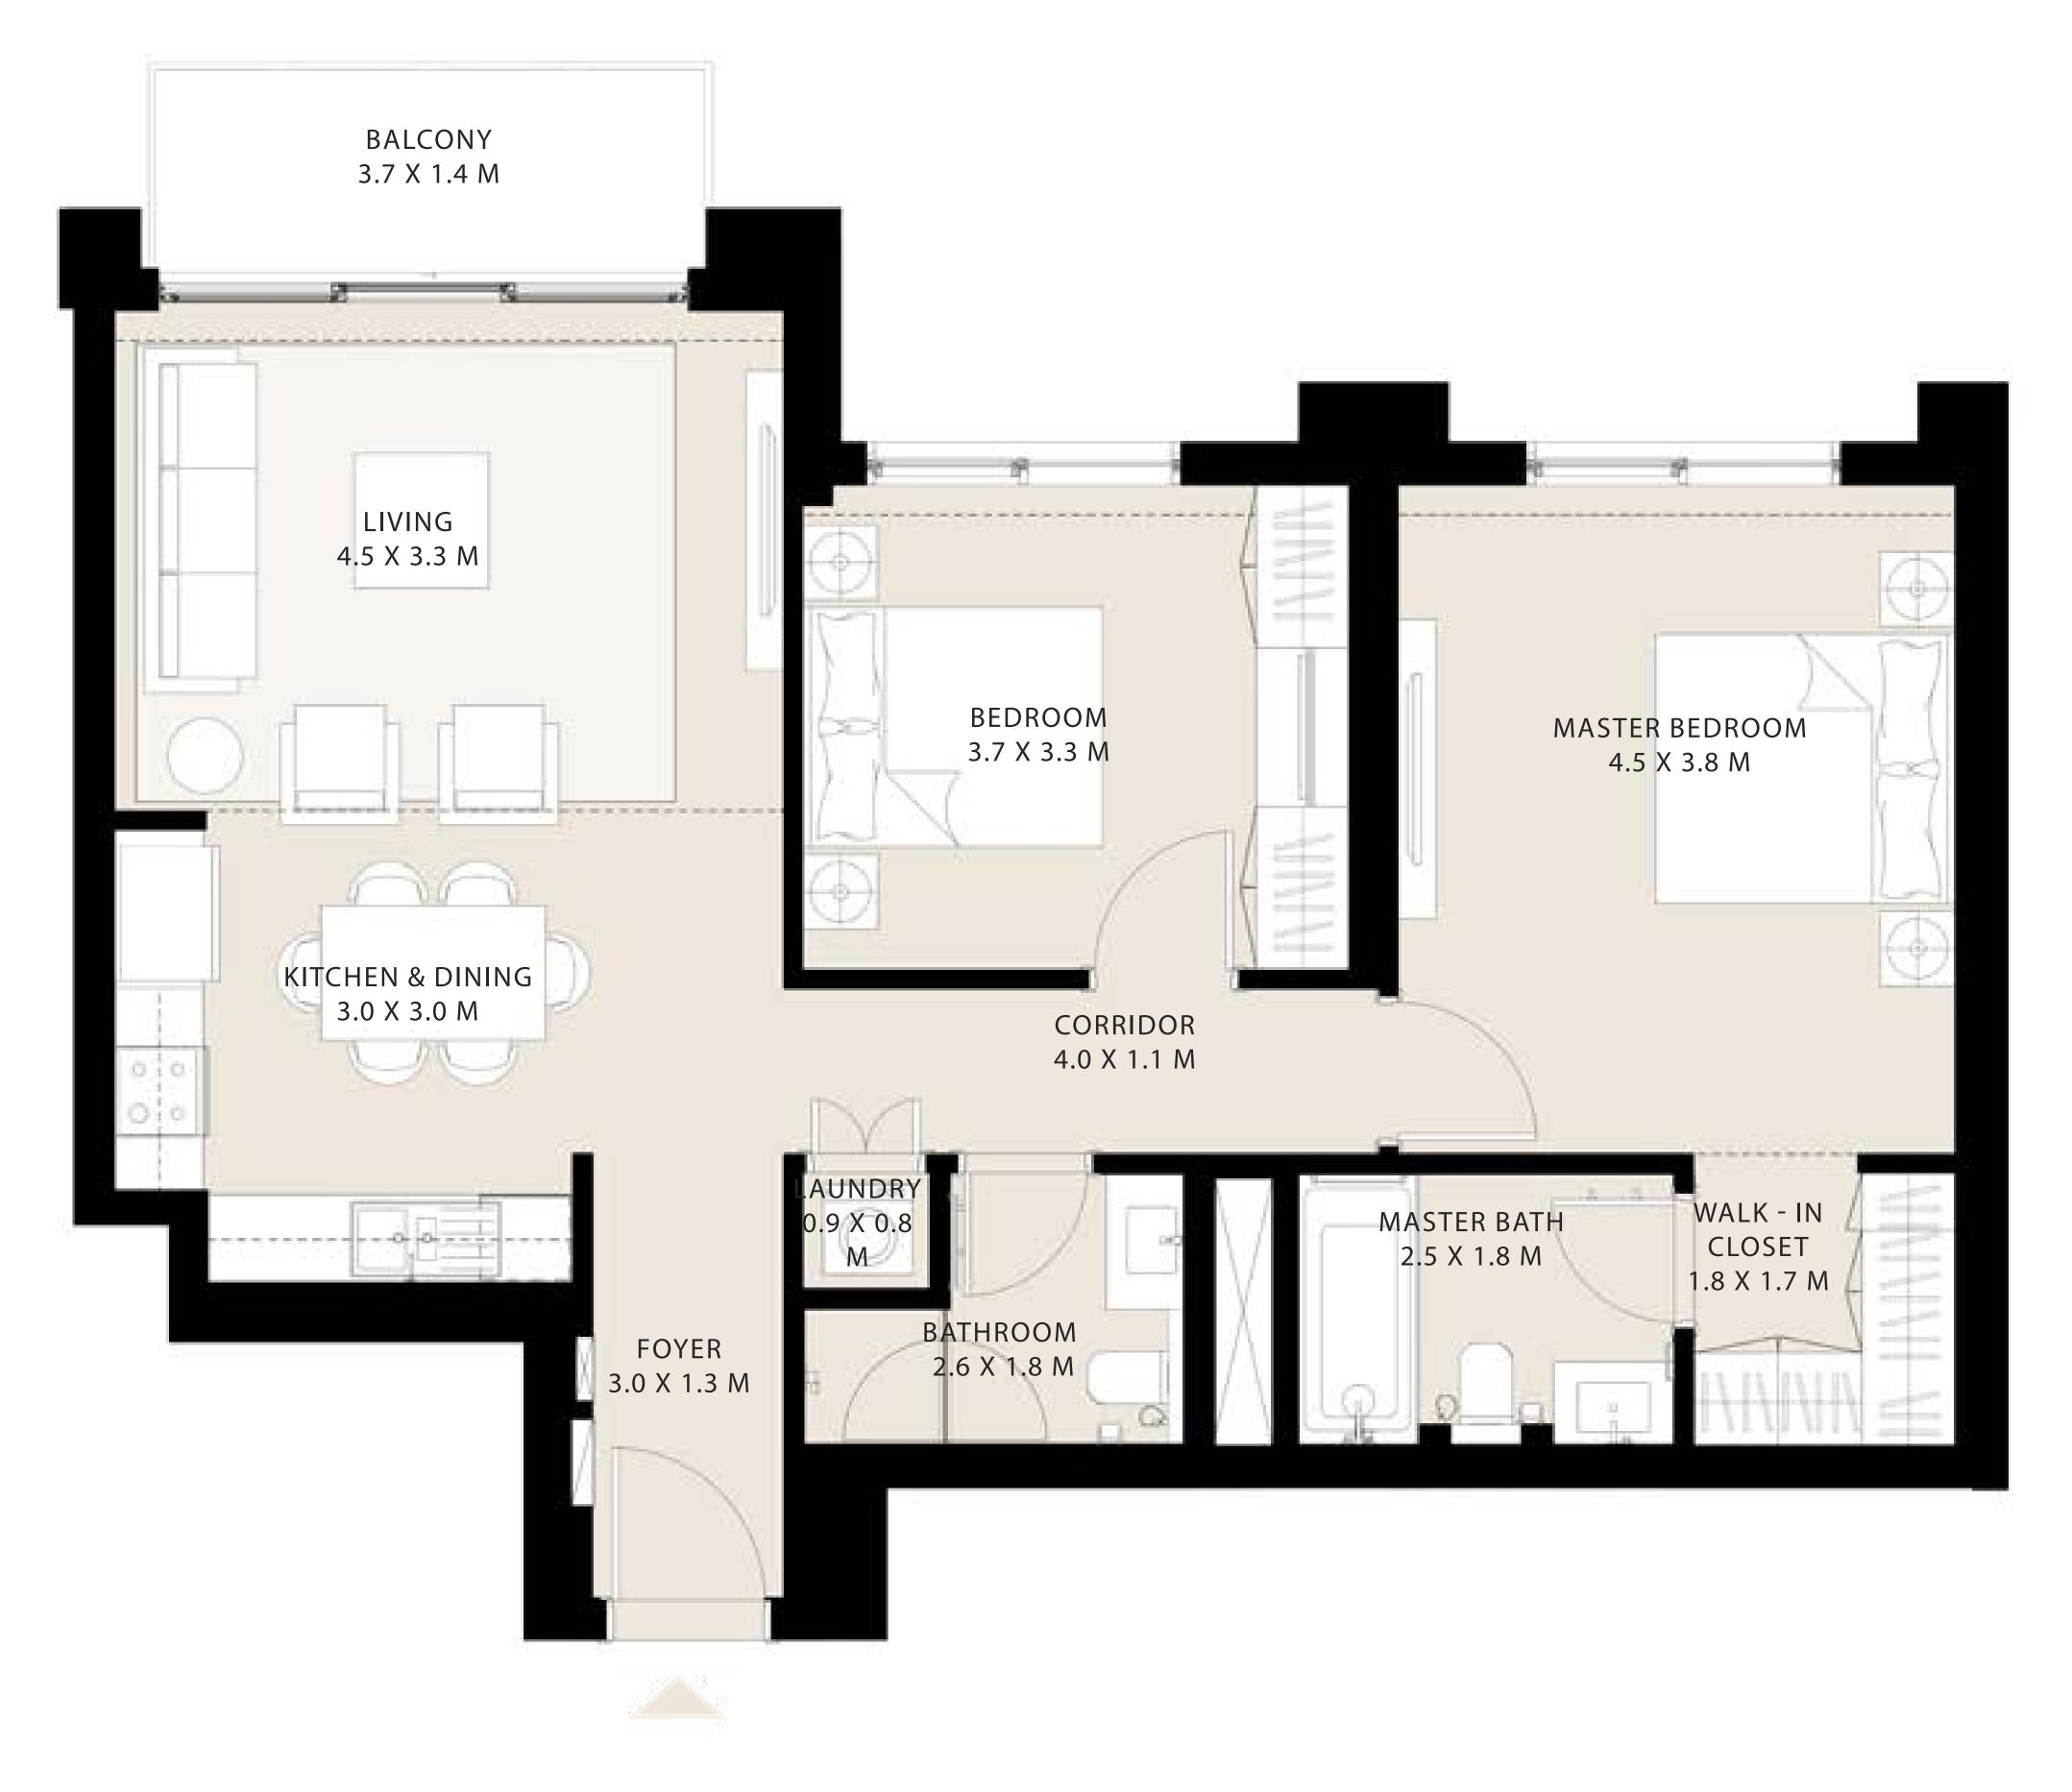

### 2 BEDROOM TYPE 01

UNIT 01 I LEVEL 01

| SUITE AREA   | 984.90 SQ.FT.  | 91.50 SQ.M.  |
|--------------|----------------|--------------|
| BALCONY AREA | 447.35 SQ.FT.  | 41.56 SQ.M.  |
| TOTAL AREA   | 1432.25 SQ.FT. | 133.06 SQ.M. |

#### KEY PLAN LEVEL 01

Disclaimer : All dimensions are in imperial and metric, and measured from finish to finish excluding construction tolerances. 2. All materials, dimensions, and drawings are approximate only. 3. Information is subject to change without notice, at developer's absolute discretion. 4. Actual area may vary from the stated area. 5. Drawings not to scale. 6. All images used are for illustrative purposes only and do not represent the actual size, features, specifications, fittings, and furnishings. 7. The developer reserves the right to make revisions / alterations, at it's absolute discretion, without any liability whatsoever.