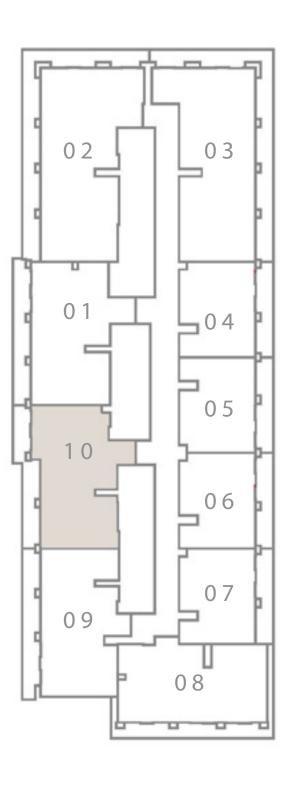

## 2 BEDROOM TYPE 01

#### UNIT 10 I LEVEL 02-10

| SUITE AREA   | 936.46 SQ.FT. | 87.00 SQ.M. |
|--------------|---------------|-------------|
| BALCONY AREA | 57.05 SQ.FT.  | 5.30 SQ.M.  |
| TOTAL AREA   | 993.51 SQ.FT. | 92.30 SQ.M. |

#### KEY PLAN LEVEL 02-10

Disclaimer : All dimensions are in imperial and metric, and measured from finish to finish to finish excluding construction tolerances. 2. All materials, dimensions, and drawings are approximate only. 3. Information is subject to change without notice, at developer's absolute discretion. 4. Actual area may vary from the stated area. 5. Drawings not to scale. 6. All images used are for illustrative purposes only and do not represent the actual size, features, specifications, fittings, and furnishings. 7. The developer reserves the right to make revisions / alterations, at it's absolute discretion, without any liability whatsoever.