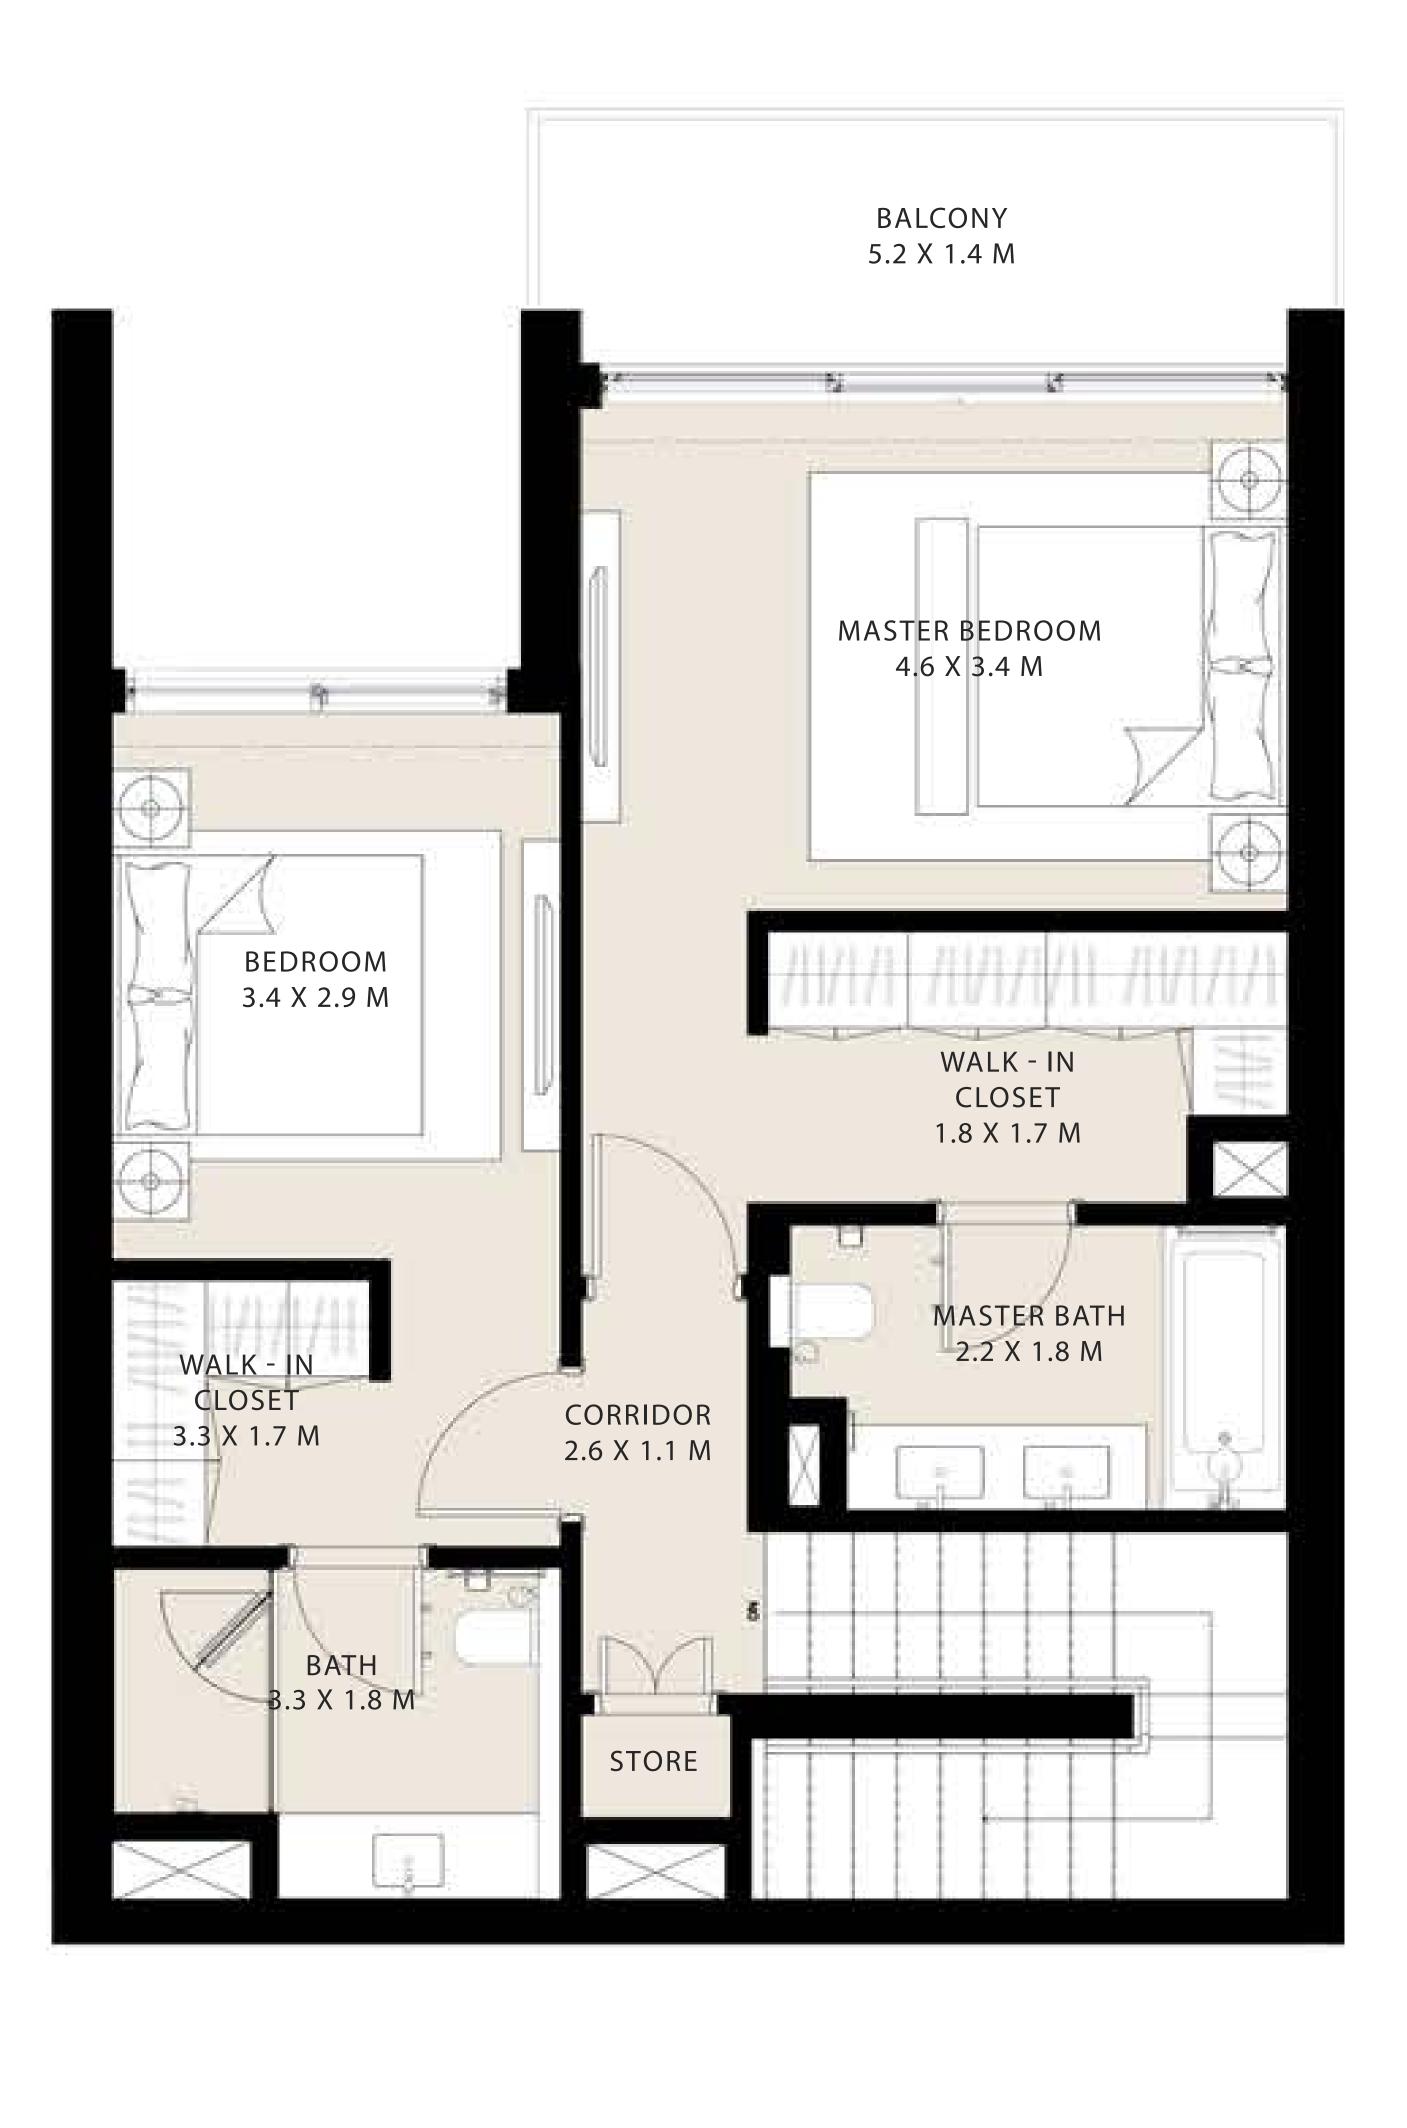

## 2 BEDROOM

UNIT 08,09 & 10 I LEVEL GROUND AND PODIUM

|              | LOWER            |             |
|--------------|------------------|-------------|
| SUITE AREA   | 821.61 SQ.FT.    | 76.33 SQ.N  |
| BALCONY AREA | 333.25 SQ.FT.    | 30.96 SQ.N  |
| TOTAL AREA   | 1154.86 SQ.FT.   | 107.29 SQ.I |
|              | UPPER            |             |
| SUITE AREA   | 762.08 SQ.FT.    | 70.80 SQ.N  |
| BALCONY AREA | 94.72 SQ.FT.     | 8.80 SQ.M   |
| TOTAL AREA   | 856.80 SQ.FT.    | 79.60 SQ.N  |
|              | TOTAL G+P        |             |
| SUITE AREA   | 1583.69 SQ.FT.   | 147.13 SQ.I |
| BALCONY AREA | 427.97 SQ.FT.    | 39.76 SQ.N  |
| TOTAL AREA   | 2011.66 SQ.FT.   | 186.89 SQ.I |
| KEY PLAN I   | LEVEL GROUND AND | PODIUM      |
|              | PARK             |             |
|              |                  |             |