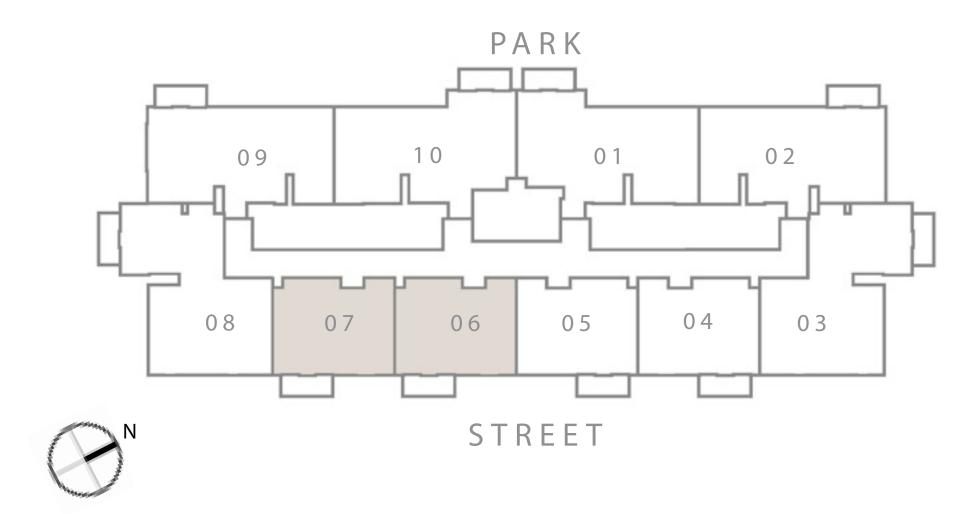

ll materials, dimensions, and drawings are approximate only. 3. Information is subject to change without notice, at developer's absolute discretion. 4. Actual area may vary from the stated area. 5. Drawings not to scale. 6. All images used are for illustrative purposes only and do not represent the actual size, features, specifications, fittings, and furnishings. 7. The developer reserves the right to make revisions / alterations, at it's absolute discretion, without any liability whatsoever.







## PARK FIELD

### BUILDING 1

## 1 BEDROOM TYPE 01

UNIT 06,07 I LEVEL 02-10

| SUITE AREA   | 590.08 SQ.FT. | 54.82 SQ.M. |
|--------------|---------------|-------------|
| BALCONY AREA | 57.05 SQ.FT.  | 5.30 SQ.M.  |
| TOTAL AREA   | 647.13 SQ.FT. | 60.12 SQ.M. |

#### KEY PLAN LEVEL 02-10



Disclaimer : All dimensions are in imperial and metric, and measured from finish to finish to finish excluding construction tolerances. 2. All materials, dimensions, and drawings are approximate only. 3. Information is subject to change without notice, at developer's absolute discretion. 4. Actual area may vary from the stated area. 5. Drawings not to scale. 6. All images used are for illustrative purposes only and do not represent the actual size, features, specifications, fittings, and furnishings. 7. The developer reserves the right to make revisions / alterations, at it's absolute discretion, without any liability whatsoever.







## PARK FIELD

### BUILDING 1

## 2 BEDROOM TYPE 04

UNIT 01 I LEVEL 01

| SUITE AREA   | 989.85 SQ.FT.  | 91.96 SQ.M.  |
|--------------|---------------