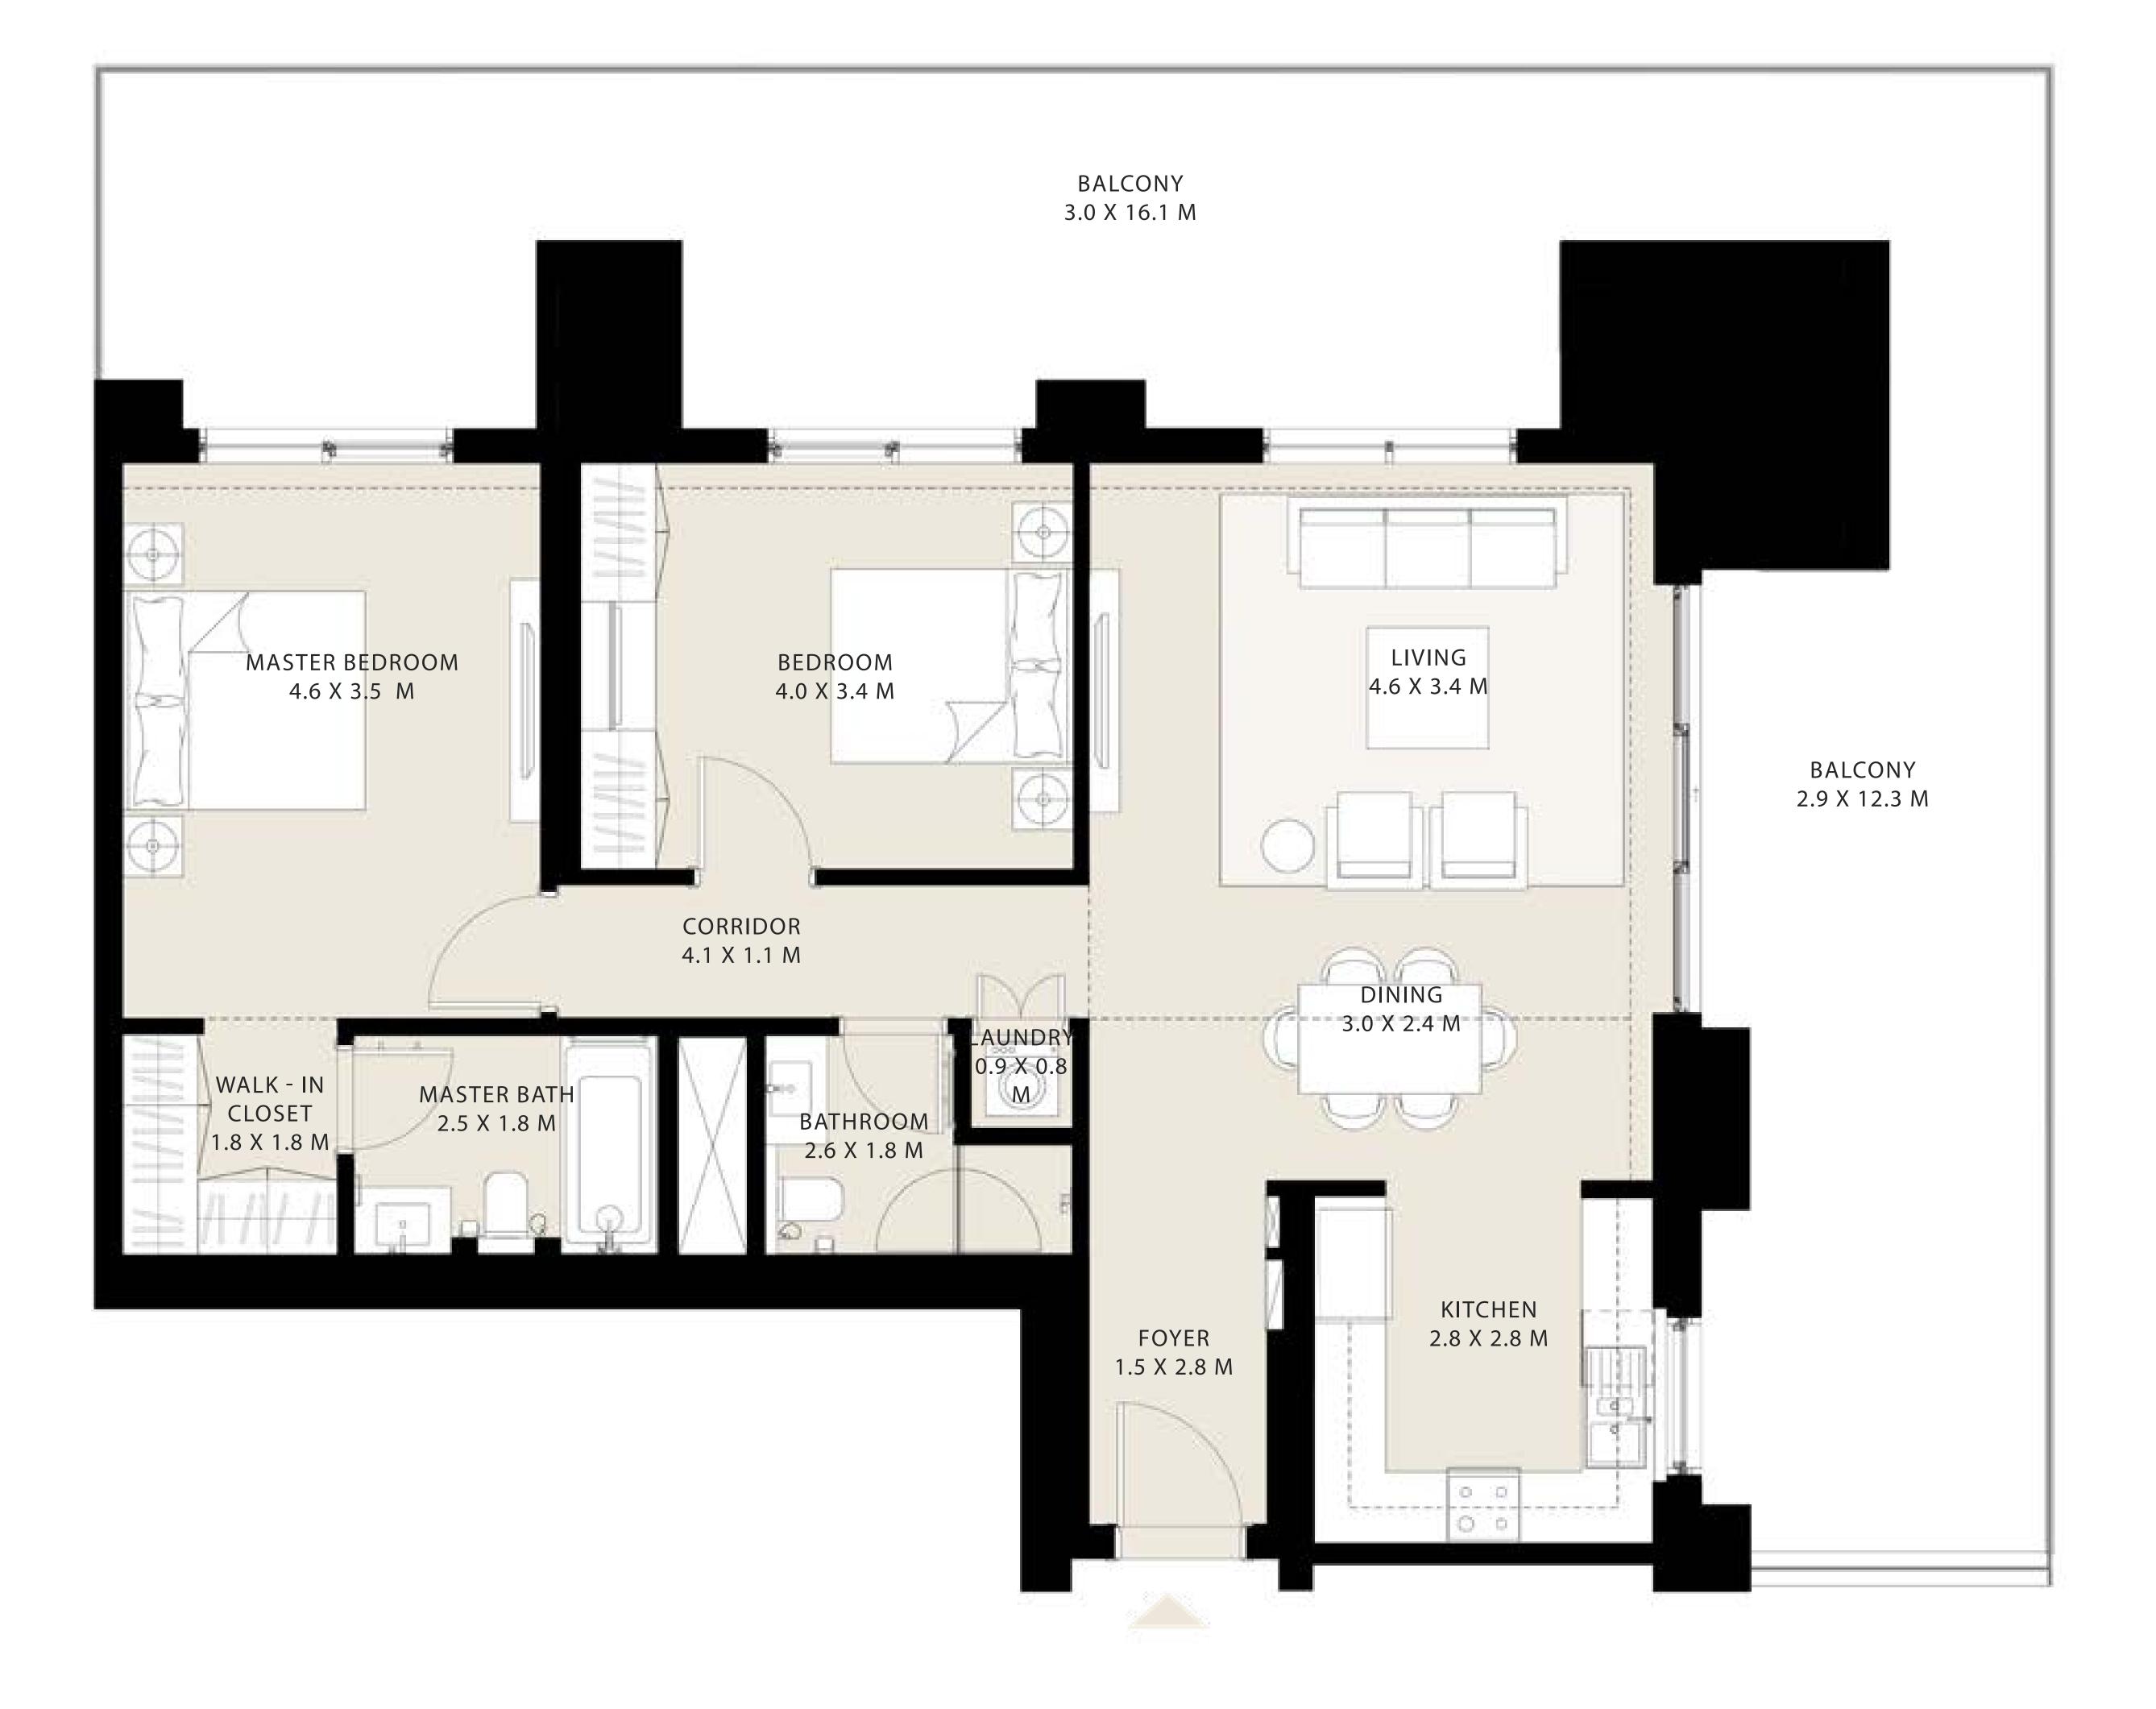

|       | BEDRO<br>3.8 X 3              |                              |                                                 | BEDROOD<br>3.7 X 3.3 |
|-------|-------------------------------|------------------------------|-------------------------------------------------|----------------------|
| ENTRY | POWDER<br>ROOM<br>1.5 X 1.8 M | LINEN<br>ROOM<br>2.2 X 1.8 M | CORRIDOR<br>7.8 X 1.1 M<br>BATHROC<br>H.8 X 1.4 |                      |
|       |                               |                              |                                                 |                      |