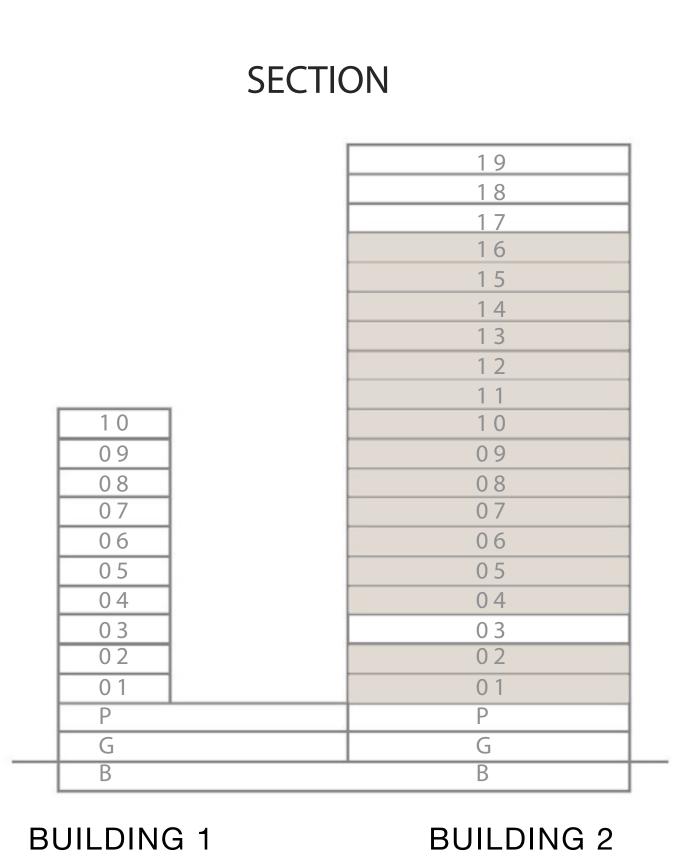

#### KEY PLAN LEVEL 03

PARK

SECTION

#### KEY PLAN LEVEL 17-19

SECTION

Disclaimer : All dimensions are in imperial and metric, and measured from finish to finish excluding construction tolerances. 2. All materials, dimensions, and drawings are approximate only. 3. Information is subject to change without notice, at developer's absolute discretion. 4. Actual area may vary from the stated area. 5. Drawings not to scale. 6. All images used are for illustrative purposes only and do not represent the actual size, features, specifications, fittings, and furnishings. 7. The developer reserves the right to make revisions / alterations, at it's absolute discretion, without any liability whatsoever.