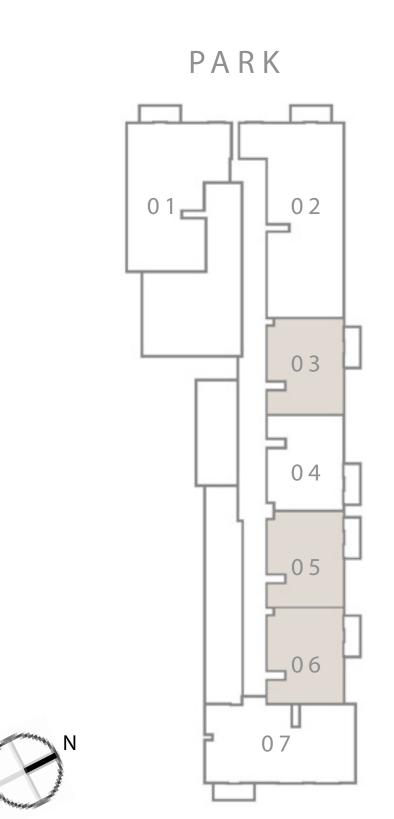

## 1 BEDROOM TYPE 01

UNIT 02 I LEVEL 01

| SUITE AREA   | 590.08 SQ.FT.       | 54.82 SQ.M. |
|--------------|---------------------|-------------|
| BALCONY AREA | 201.29 SQ.FT.       | 18.70 SQ.M. |
| TOTAL AREA   | 791.37 SQ.FT.       | 73.52 SQ.M. |
| UNI          | T 03 I L E V E L 01 |             |
| SUITE AREA   | 590.08 SQ.FT.       | 54.82 SQ.M. |
| BALCONY AREA | 201.82 SQ.FT.       | 18.75 SQ.M. |
| TOTAL AREA   | 791.90 SQ.FT.       | 73.57 SQ.M. |

### BEDROOM TYPE 01

UNIT 05 I LEVEL 01

| SUITE AREA   | 590.08 SQ.FT.   | 54.82 SQ.M. |
|--------------|-----------------|-------------|
| BALCONY AREA | 201.29 SQ.FT.   | 18.70 SQ.M. |
| TOTAL AREA   | 791.37 SQ.FT.   | 73.52 SQ.M. |
| UNI          | T 04 I LEVEL 01 |             |
| SUITE AREA   | 590.08 SQ.FT.   | 54.82 SQ.M. |
| BALCONY AREA | 201.82 SQ.FT.   | 18.75 SQ.M. |
| TOTAL AREA   | 791.90 SQ.FT.   | 73.57 SQ.M. |