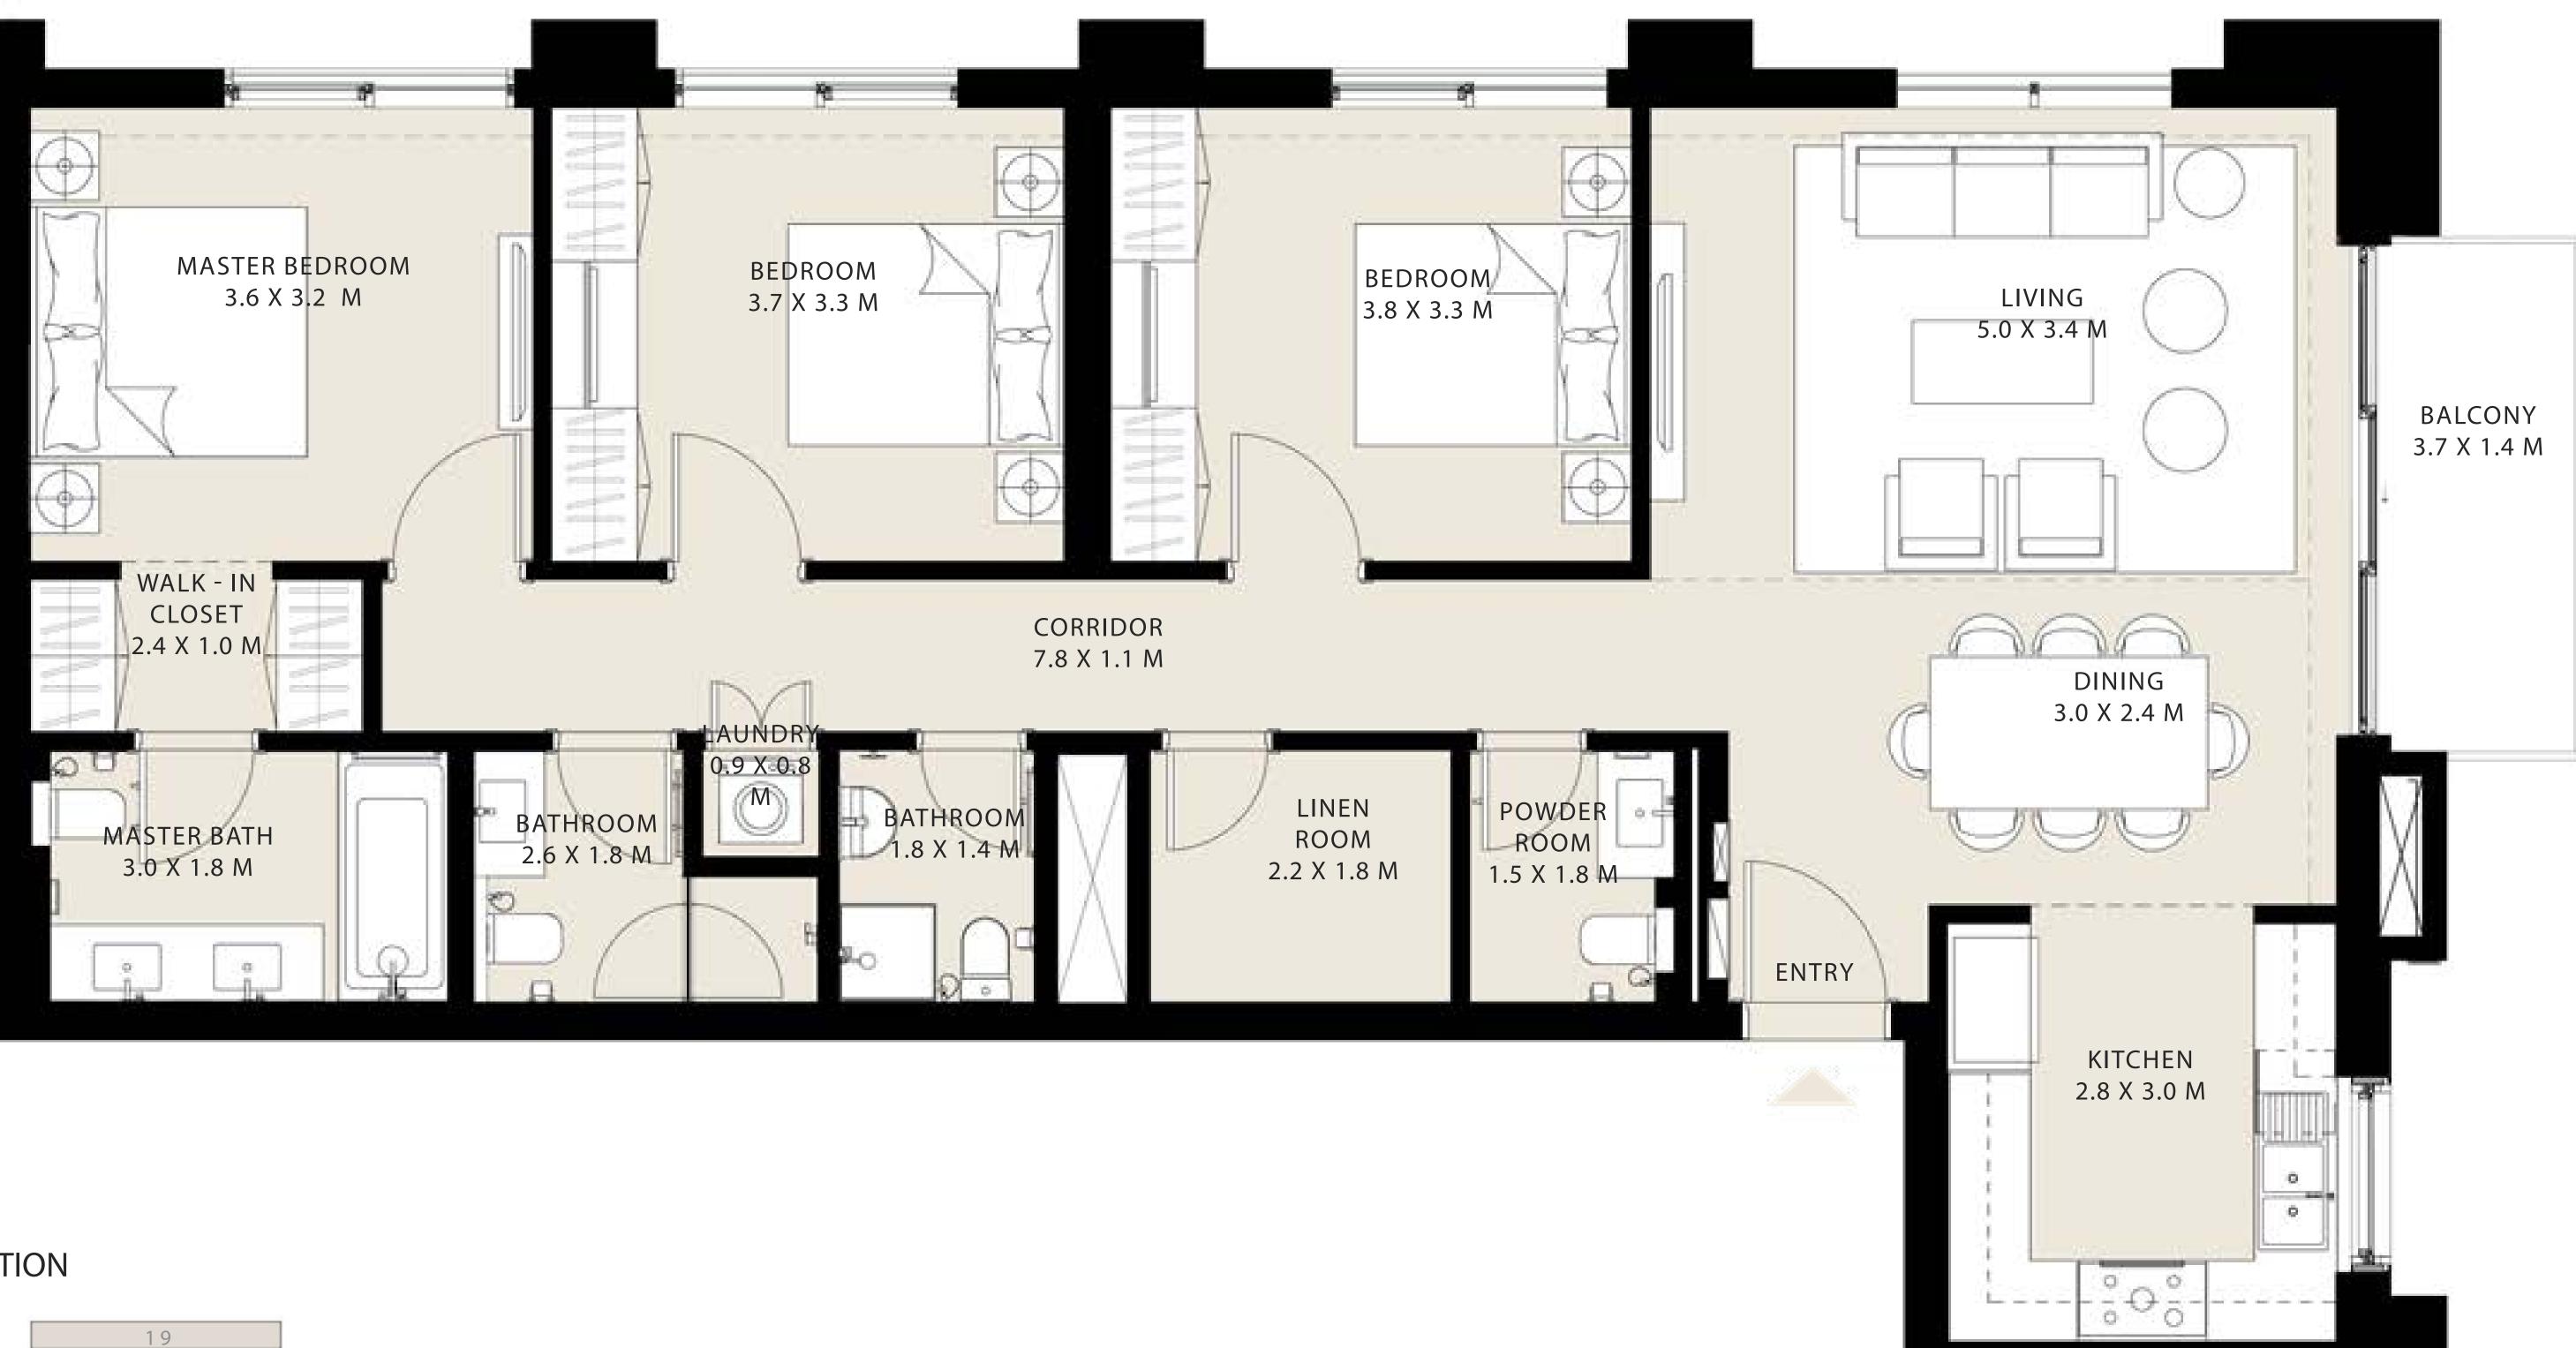

## 3 BEDROOM TYPE 03

UNIT 02 | LEVEL 01-02, 04-16

|    | SUITE AREA  | 1367.77 SQ.FT. | 127.07 SQ.M. |
|----|-------------|----------------|--------------|
| BA | ALCONY AREA | 57.05 SQ.FT.   | 5.30 SQ.M.   |
| -  | TOTAL AREA  | 1424.82 SQ.FT. | 132.37 SQ.M. |

## 3 BEDROOM TYPE 03

UNIT 02 I LEVEL 03

| SUITE AREA   | 1367.77 SQ.FT. | 127.07 SQ.M. |
|--------------|----------------|--------------|
| BALCONY AREA | 449.72 SQ.FT.  | 41.78 SQ.M.  |
| TOTAL AREA   | 1817.49 SQ.FT. | 168.85 SQ.M. |