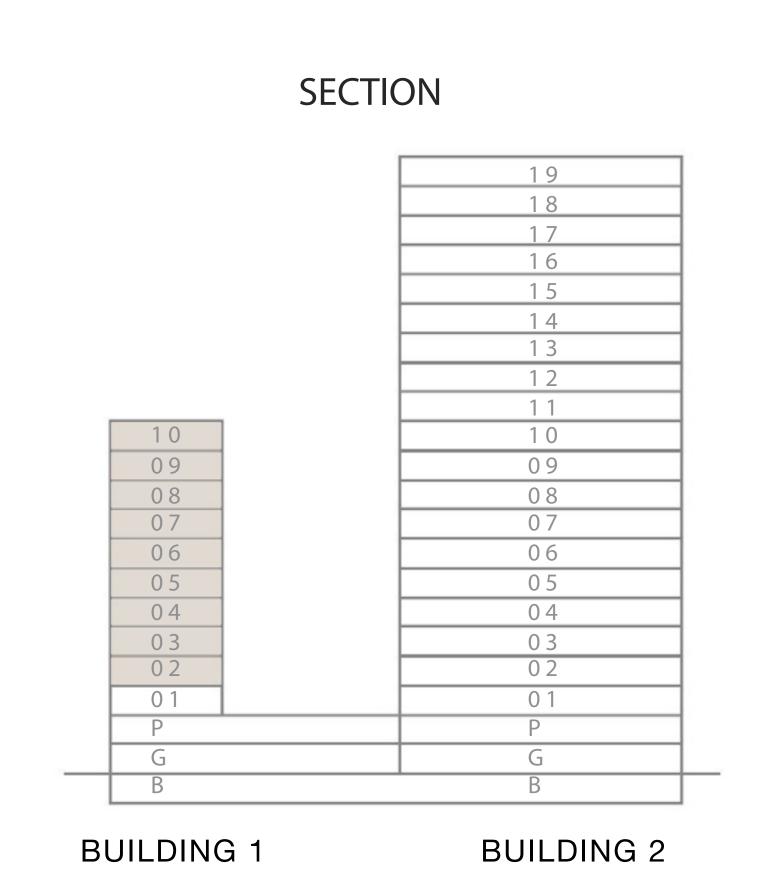

rials, dimensions, and drawings are approximate only. 3. Information is subject to change without notice, at developer's absolute discretion. 4. Actual area may vary from the stated area. 5. Drawings not to scale. 6. All images used are for illustrative purposes only and do not represent the actual size, features, specifications, fittings, and furnishings. 7. The developer reserves the right to make revisions / alterations, at it's absolute discretion, without any liability whatsoever.

Μ.







PARK FIELD

BUILDING 1

## 2 BEDROOM TYPE 04

U N I T 0 8 I L E V E L 0 2 - 1 0

| SUITE AREA   | 990.28 SQ.FT.  | 92.00 SQ.M. |
|--------------|----------------|-------------|
| BALCONY AREA | 57.05 SQ.FT.   | 5.30 SQ.M.  |
| TOTAL AREA   | 1047.33 SQ.FT. | 97.30 SQ.M. |

KEY PLAN LEVEL 02-10









## PARK FIELD

BUILDING 1

## 2 BEDROOM TYPE 02

UNIT 09 I LEVEL 02-10

| <br>SUITE AREA | 926.45 SQ.FT. | 86.07 SQ.M. |
|----------------|---------------|-------------|
| BALCONY AREA   | 57.05 SQ.FT.  | 5.30 SQ.M.  |
| <br>TOTAL AREA | 983.50 SQ.FT. | 91.37 SQ.M. |

KEY PLAN LEVEL 02-10









## PARK FIELD

### BUILDING 1

## 2 BEDROOM TYPE 01

#### UNIT 10 I LEVEL 02-10

| SUITE AREA   | 936.46 SQ.FT. | 87.00 SQ.M. |
|--------------|---------------|-------------|
| BALCONY AREA | 57.05 SQ.FT.  | 5.30 SQ.M.  |
| TOTAL AREA   | 993.51 SQ.FT. | 92.30 SQ.M. |

#### KEY PLAN LEVEL 02-10



Disclaimer : All dimensions are in imperial and metric, and measured from finish to finish to finish excluding construction tolerances. 2. All materials, dimensions, and drawings are approximate o