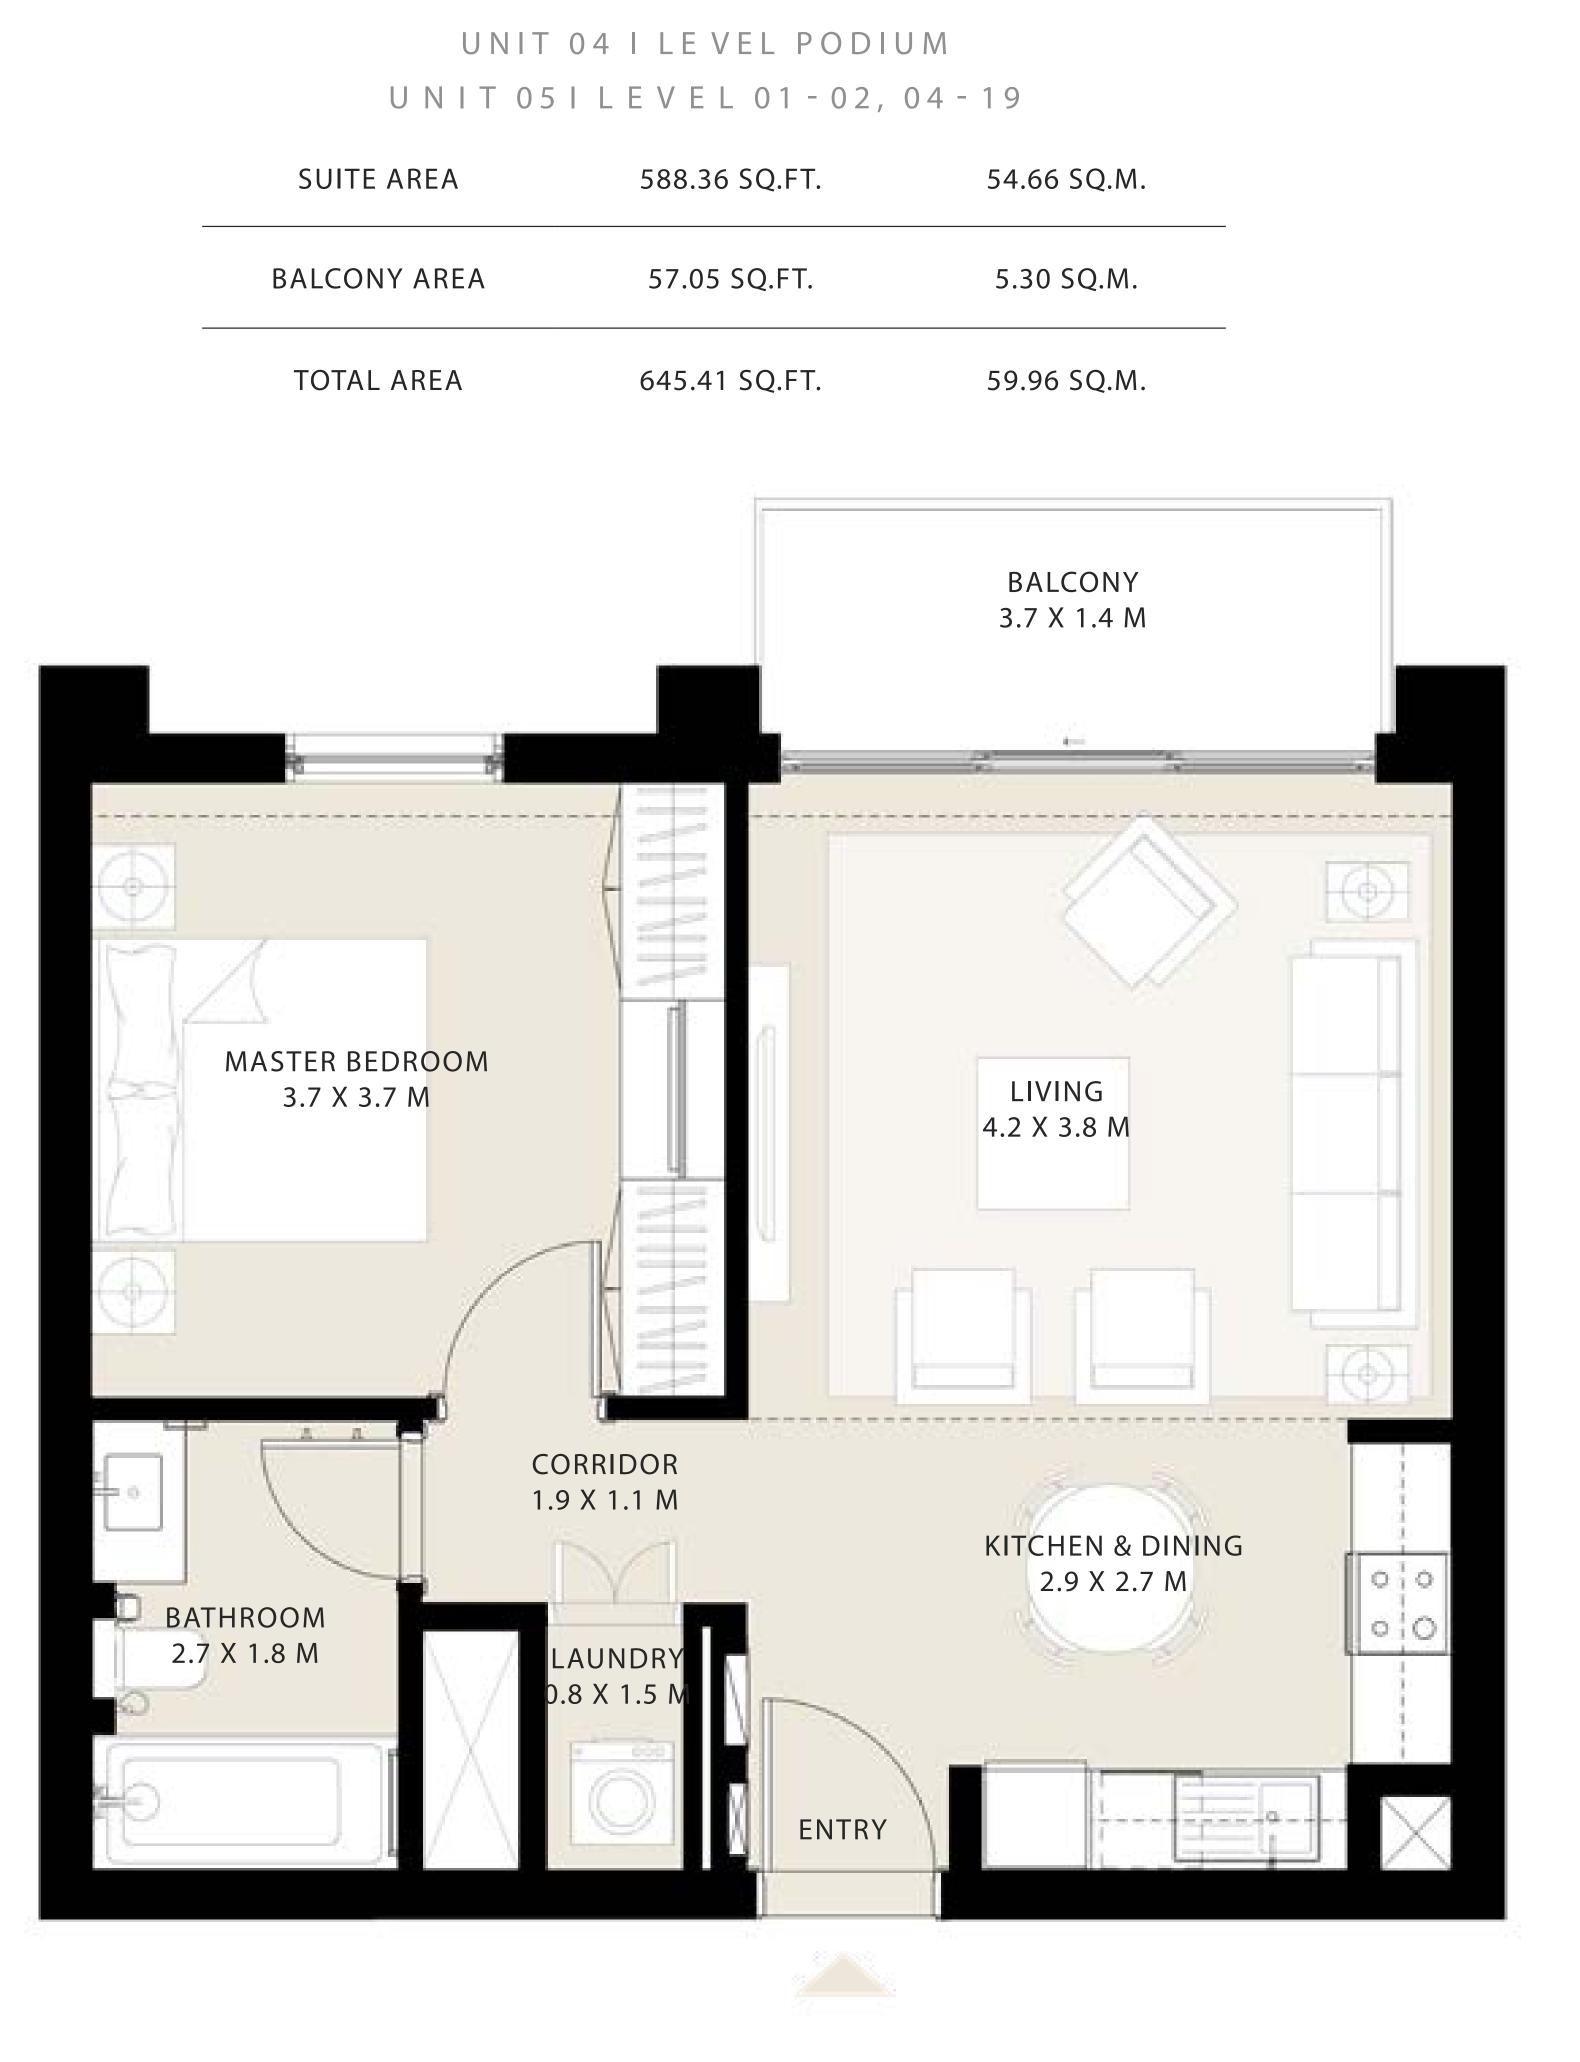

## 1 BEDROOM TYPE 01

UNIT 04 I LEVEL GROUND

| SUITE AREA   | 588.36 SQ.FT. | 54.66 SQ.M. |
|--------------|---------------|-------------|
| BALCONY AREA | 266.94 SQ.FT. | 24.80 SQ.M. |
| TOTAL AREA   | 855.30 SQ.FT. | 79.46 SQ.M. |

#### KEY PLAN LEVEL GROUND

PARK

PARK FIELD