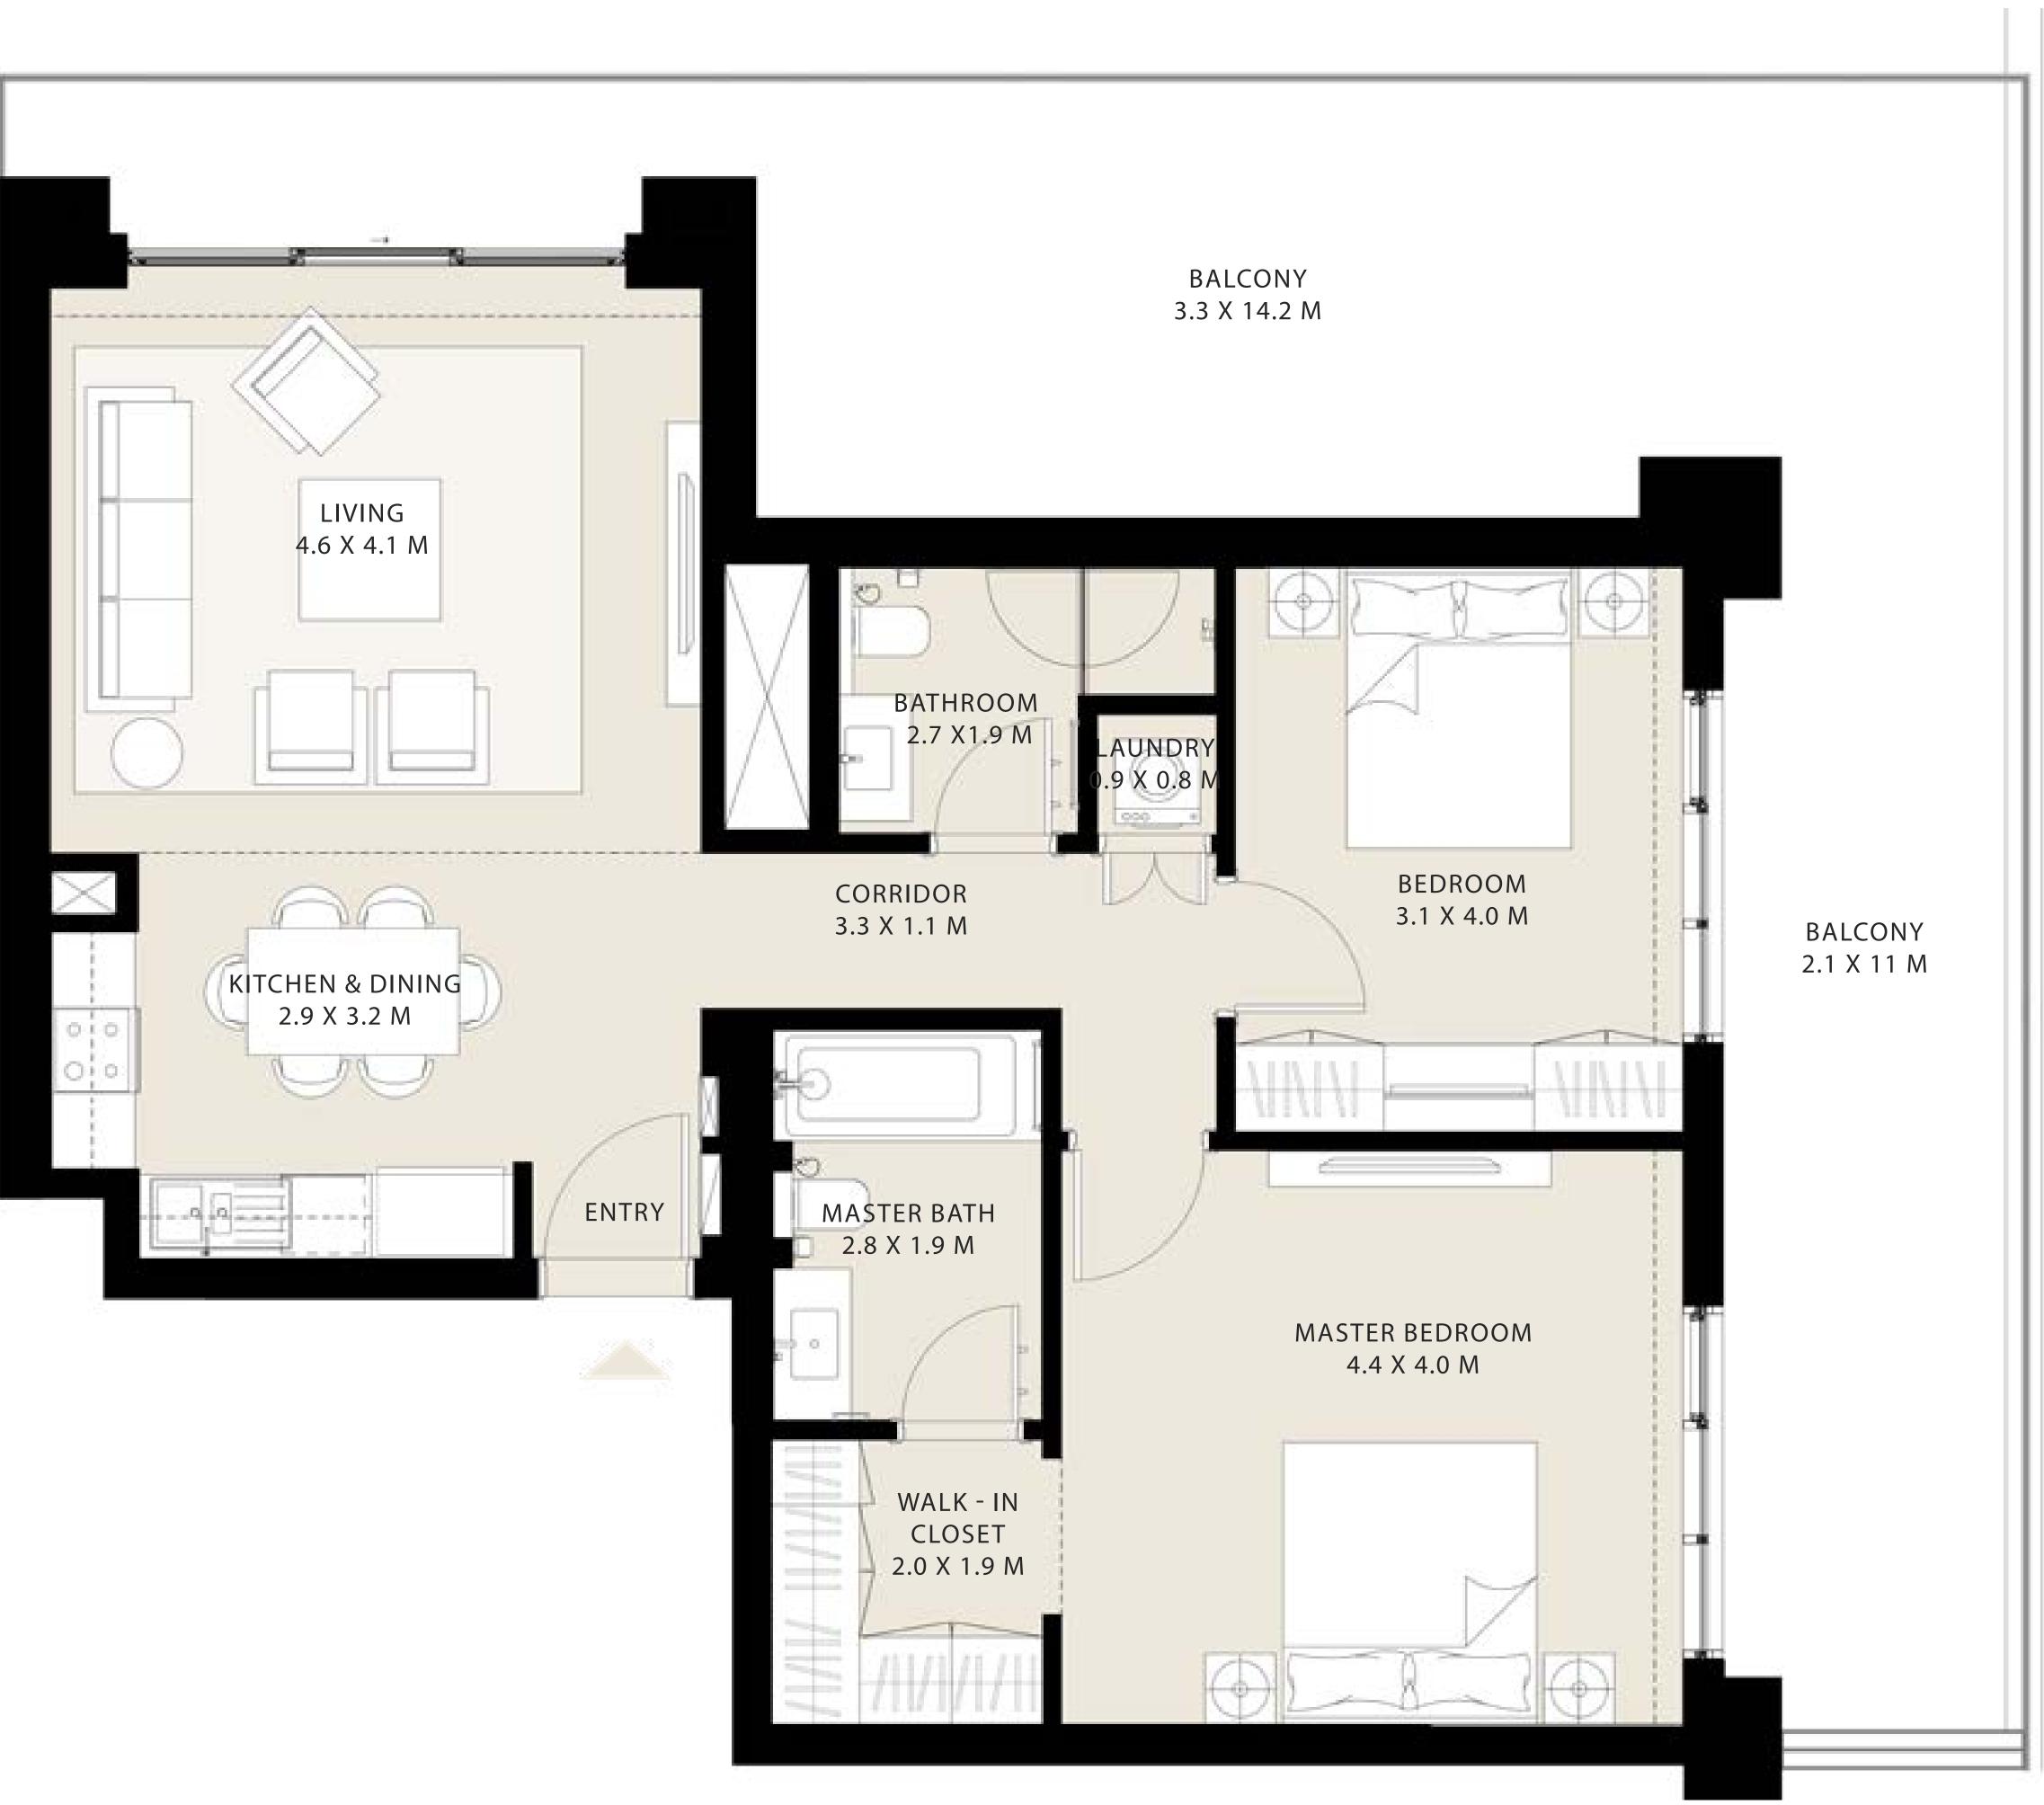

### 2 BEDROOM TYPE 01

UNIT 01 I LEVEL 01

| SUITE AREA   | 984.90 SQ.FT.  | 91.50 SQ.M.  |
|--------------|----------------|--------------|
| BALCONY AREA | 447.35 SQ.FT.  | 41.56 SQ.M.  |
| TOTAL AREA   | 1432.25 SQ.FT. | 133.06 SQ.M. |

#### KEY PLAN LEVEL 01

Disclaimer : All dimensions are in imperial and metric, and measured from finish to finish excluding construction tolerances. 2. All materials, dimensions, and drawings are approximate only. 3. Information is subject to change without notice, at developer's absolute discretion. 4. Actual area may vary from the stated area. 5. Drawings not to scale. 6. All images used are for illustrative purposes only and do not represent the actual size, features, specifications, fittings, and furnishings. 7. The developer reserves the right to make revisions / alterations, at it's absolute discretion, without any liability whatsoever.