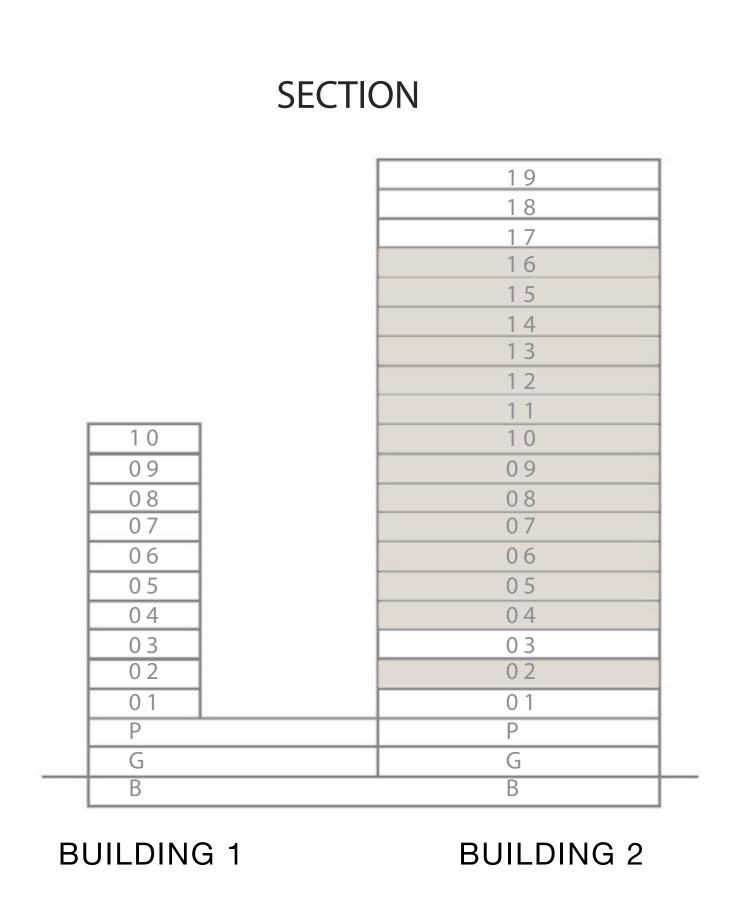

#### KEY PLAN LEVEL 03

PARK

SECTION

#### KEY PLAN LEVEL 17-19

SECTION

Disclaimer : All dimensions are in imperial and metric, and measured from finish to finish excluding construction tolerances. 2. All materials, dimensions, and drawings are approximate only. 3. Information is subject to change without notice, at developer's absolute discretion. 4. Actual area may vary from the stated area. 5. Drawings not to scale. 6. All images used are for illustrative purposes only and do not represent the actual size, features, specifications, fittings, and furnishings. 7. The developer reserves the right to make revisions / alterations, at it's absolute discretion, without any liability whatsoever.