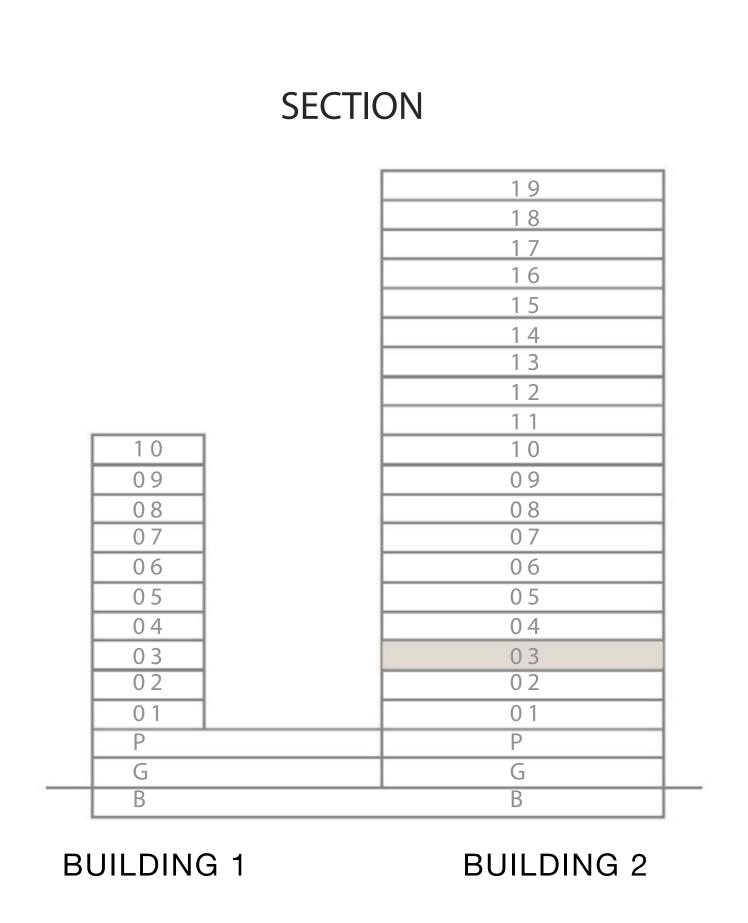

#### KEY PLAN LEVEL 03

PARK

SECTION

#### KEY PLAN LEVEL 17-19

SECTION

Disclaimer : All dimensions are in imperial and metric, and measured from finish to finish excluding construction tolerances. 2. All materials, dimensions, and drawings are approximate only. 3. Information is subject to change without notice, at developer's absolute discretion. 4. Actual area may vary from the stated area. 5. Drawings not to scale. 6. All images used are for illustrative purposes only and do not represent the actual size, features, specifications, fittings, and furnishings. 7. The developer reserves the right to make revisions / alterations, at it's absolute discretion, without any liability whatsoever.