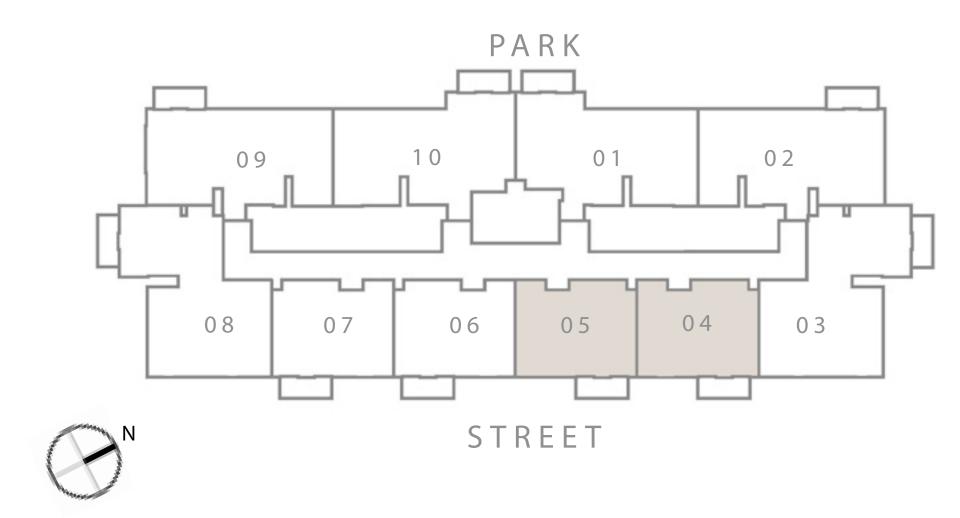

### BEDROOM TYPE 01

UNIT 04,05 I LEVEL 02-10

| SUITE AREA   | 590.08 SQ.FT. | 54.82 SQ.M. |
|--------------|---------------|-------------|
| BALCONY AREA | 57.05 SQ.FT.  | 5.30 SQ.M.  |
| TOTAL AREA   | 647.13 SQ.FT. | 60.12 SQ.M. |

#### KEY PLAN LEVEL 02-10

Disclaimer : All dimensions are in imperial and metric, and measured from finish to finish to finish excluding construction tolerances. 2. All materials, dimensions, and drawings are approximate only. 3. Information is subject to change without notice, at developer's absolute discretion. 4. Actual area may vary from the stated area. 5. Drawings not to scale. 6. All images used are for illustrative purposes only and do not represent the actual size, features, specifications, fittings, and furnishings. 7. The developer reserves the right to make revisions / alterations, at it's absolute discretion, without any liability whatsoever.