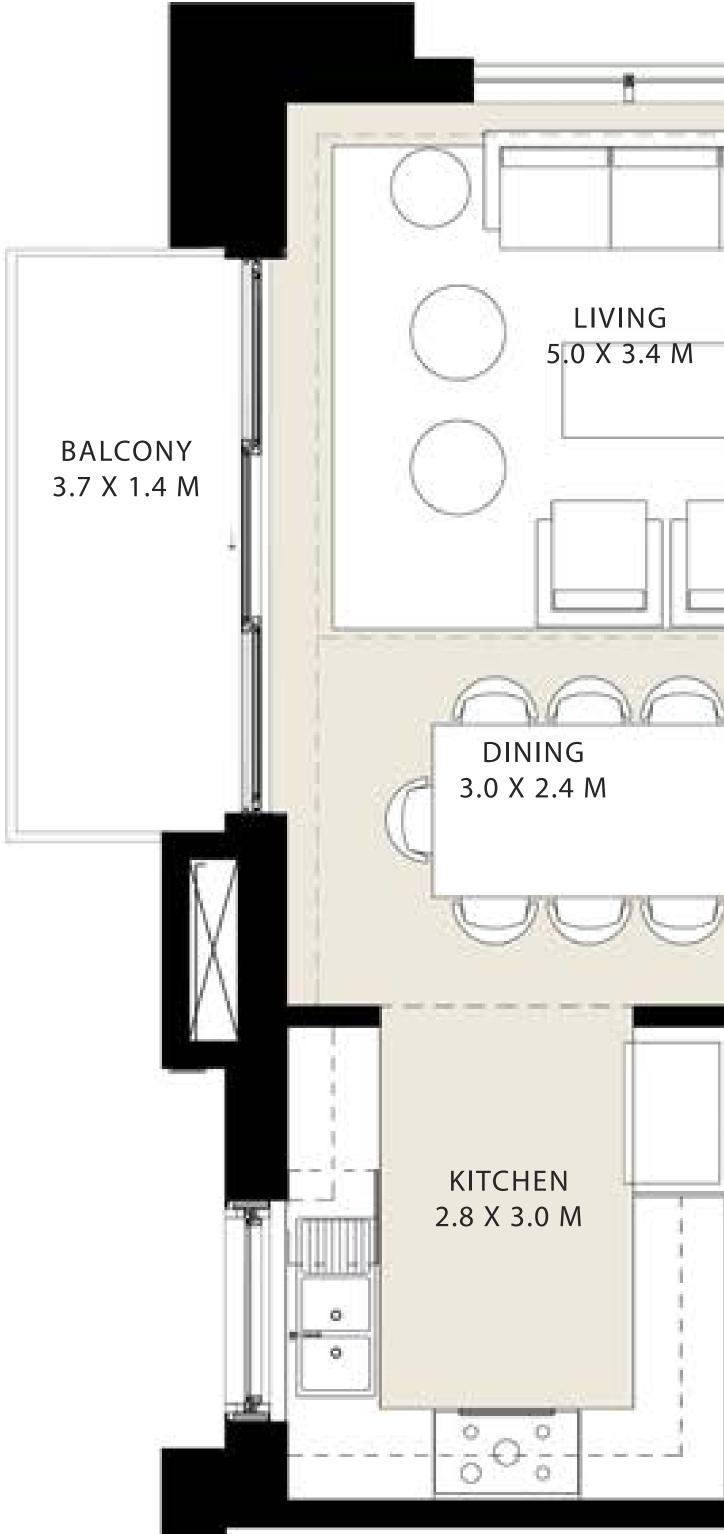

|       | BEDRO<br>3.8 X 3              |                              |                                                 | BEDROOD<br>3.7 X 3.3 |
|-------|-------------------------------|------------------------------|-------------------------------------------------|----------------------|
| ENTRY | POWDER<br>ROOM<br>1.5 X 1.8 M | LINEN<br>ROOM<br>2.2 X 1.8 M | CORRIDOR<br>7.8 X 1.1 M<br>BATHROC<br>H.8 X 1.4 |                      |
|       |                               |                              |                                                 |                      |