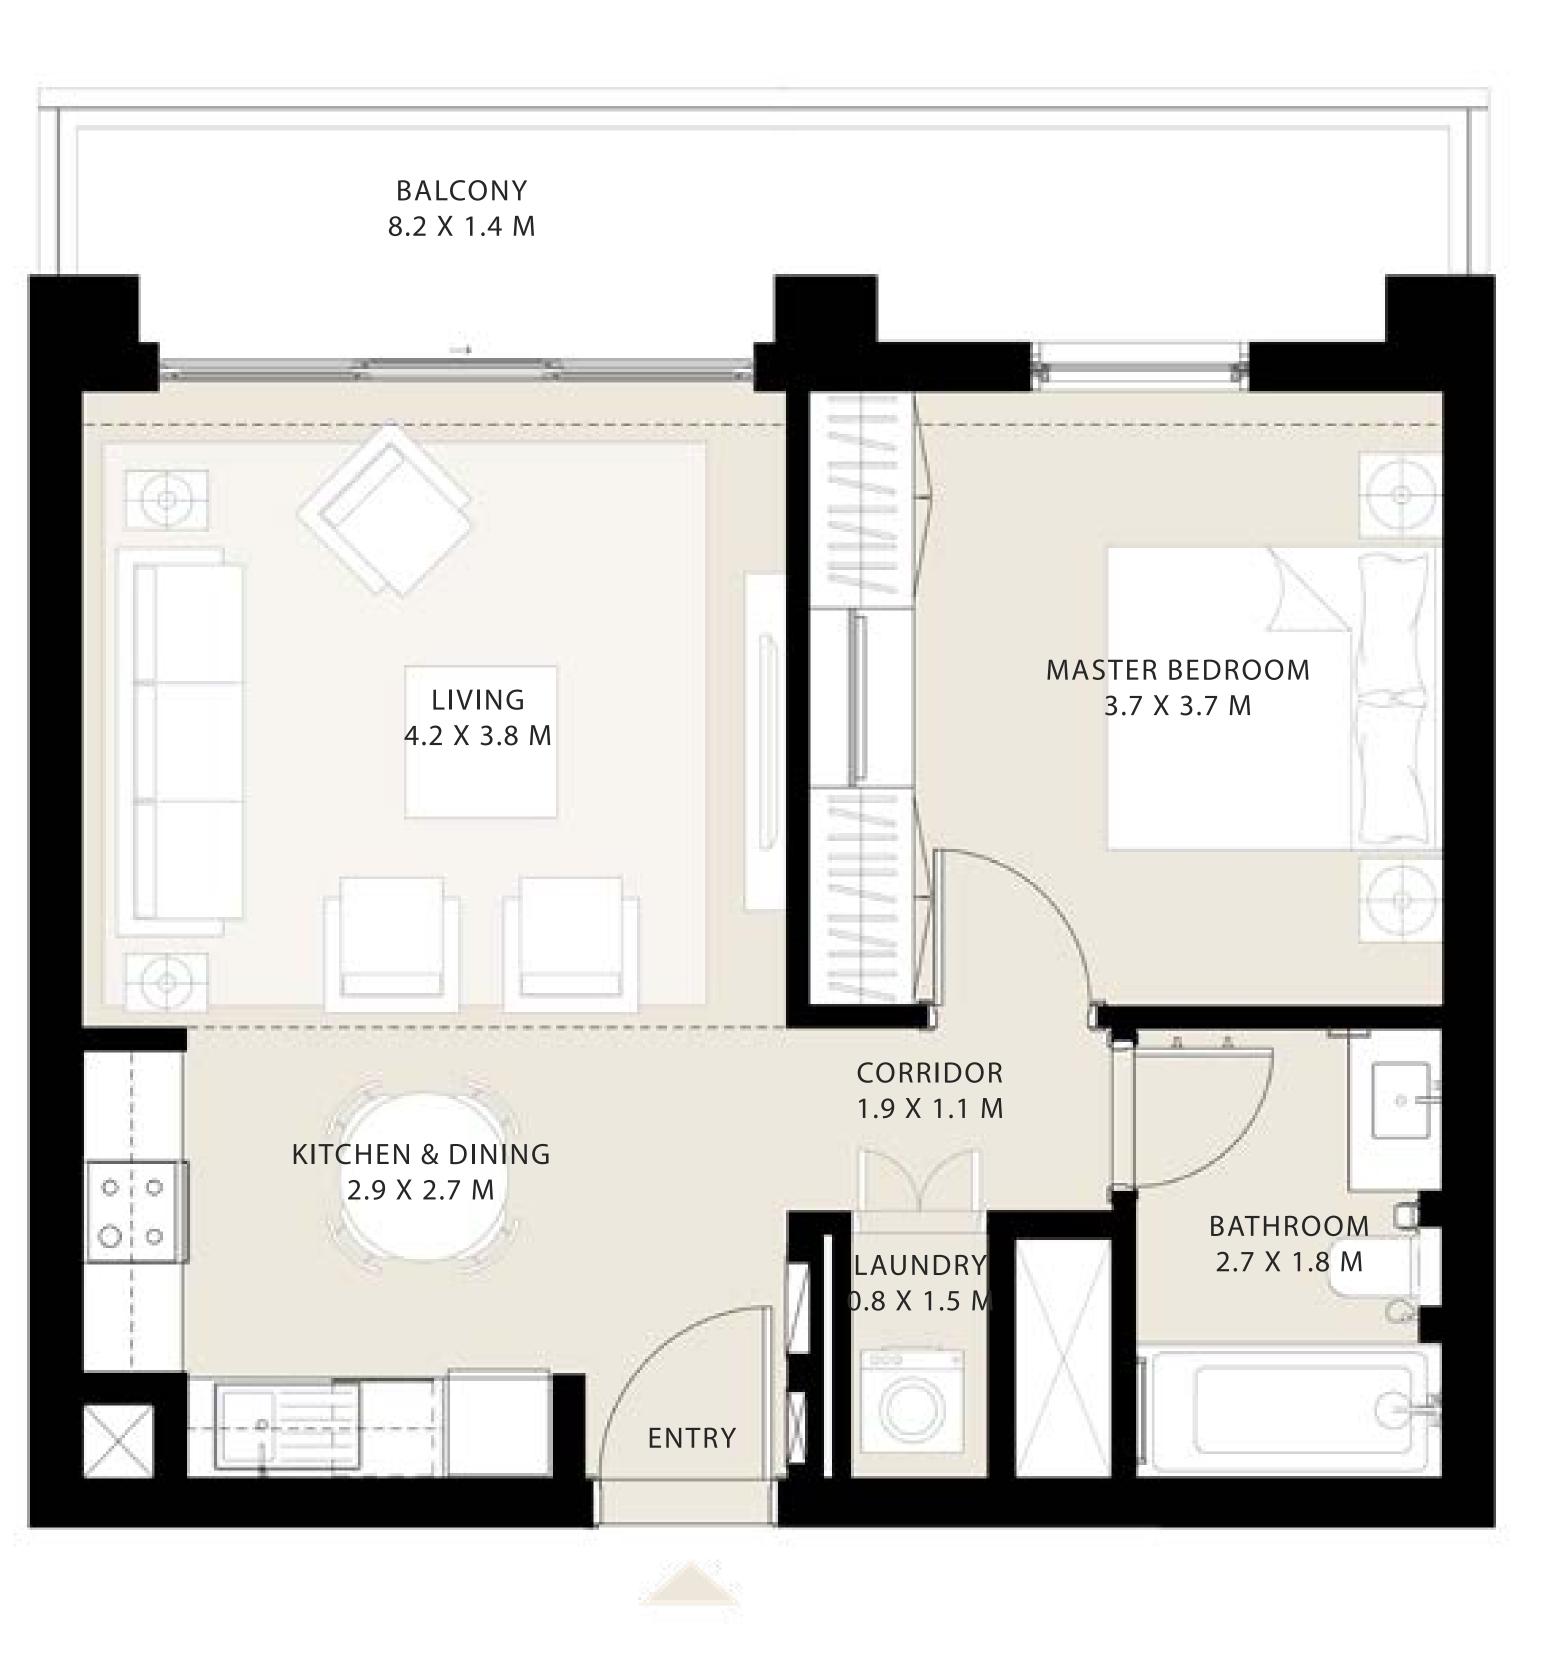

### BEDROOM TYPE 01

UNIT 05 I LEVEL 01

| SUITE AREA   | 590.08 SQ.FT.   | 54.82 SQ.M. |
|--------------|-----------------|-------------|
| BALCONY AREA | 201.29 SQ.FT.   | 18.70 SQ.M. |
| TOTAL AREA   | 791.37 SQ.FT.   | 73.52 SQ.M. |
| UNI          | T 04 I LEVEL 01 |             |
| SUITE AREA   | 590.08 SQ.FT.   | 54.82 SQ.M. |
| BALCONY AREA | 201.82 SQ.FT.   | 18.75 SQ.M. |
| TOTAL AREA   | 791.90 SQ.FT.   | 73.57 SQ.M. |

#### KEY PLAN LEVEL 01