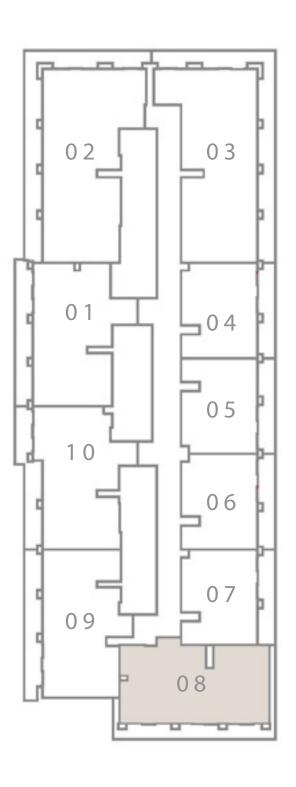

## 2 BEDROOM

UNIT 08,09 & 10 I LEVEL GROUND AND PODIUM

|              | LOWER            |             |
|--------------|------------------|-------------|
| SUITE AREA   | 821.61 SQ.FT.    | 76.33 SQ.N  |
| BALCONY AREA | 333.25 SQ.FT.    | 30.96 SQ.N  |
| TOTAL AREA   | 1154.86 SQ.FT.   | 107.29 SQ.I |
|              | UPPER            |             |
| SUITE AREA   | 762.08 SQ.FT.    | 70.80 SQ.N  |
| BALCONY AREA | 94.72 SQ.FT.     | 8.80 SQ.M   |
| TOTAL AREA   | 856.80 SQ.FT.    | 79.60 SQ.N  |
|              | TOTAL G+P        |             |
| SUITE AREA   | 1583.69 SQ.FT.   | 147.13 SQ.I |
| BALCONY AREA | 427.97 SQ.FT.    | 39.76 SQ.N  |
| TOTAL AREA   | 2011.66 SQ.FT.   | 186.89 SQ.I |
| KEY PLAN I   | LEVEL GROUND AND | PODIUM      |
|              | PARK             |             |
|              |                  |             |