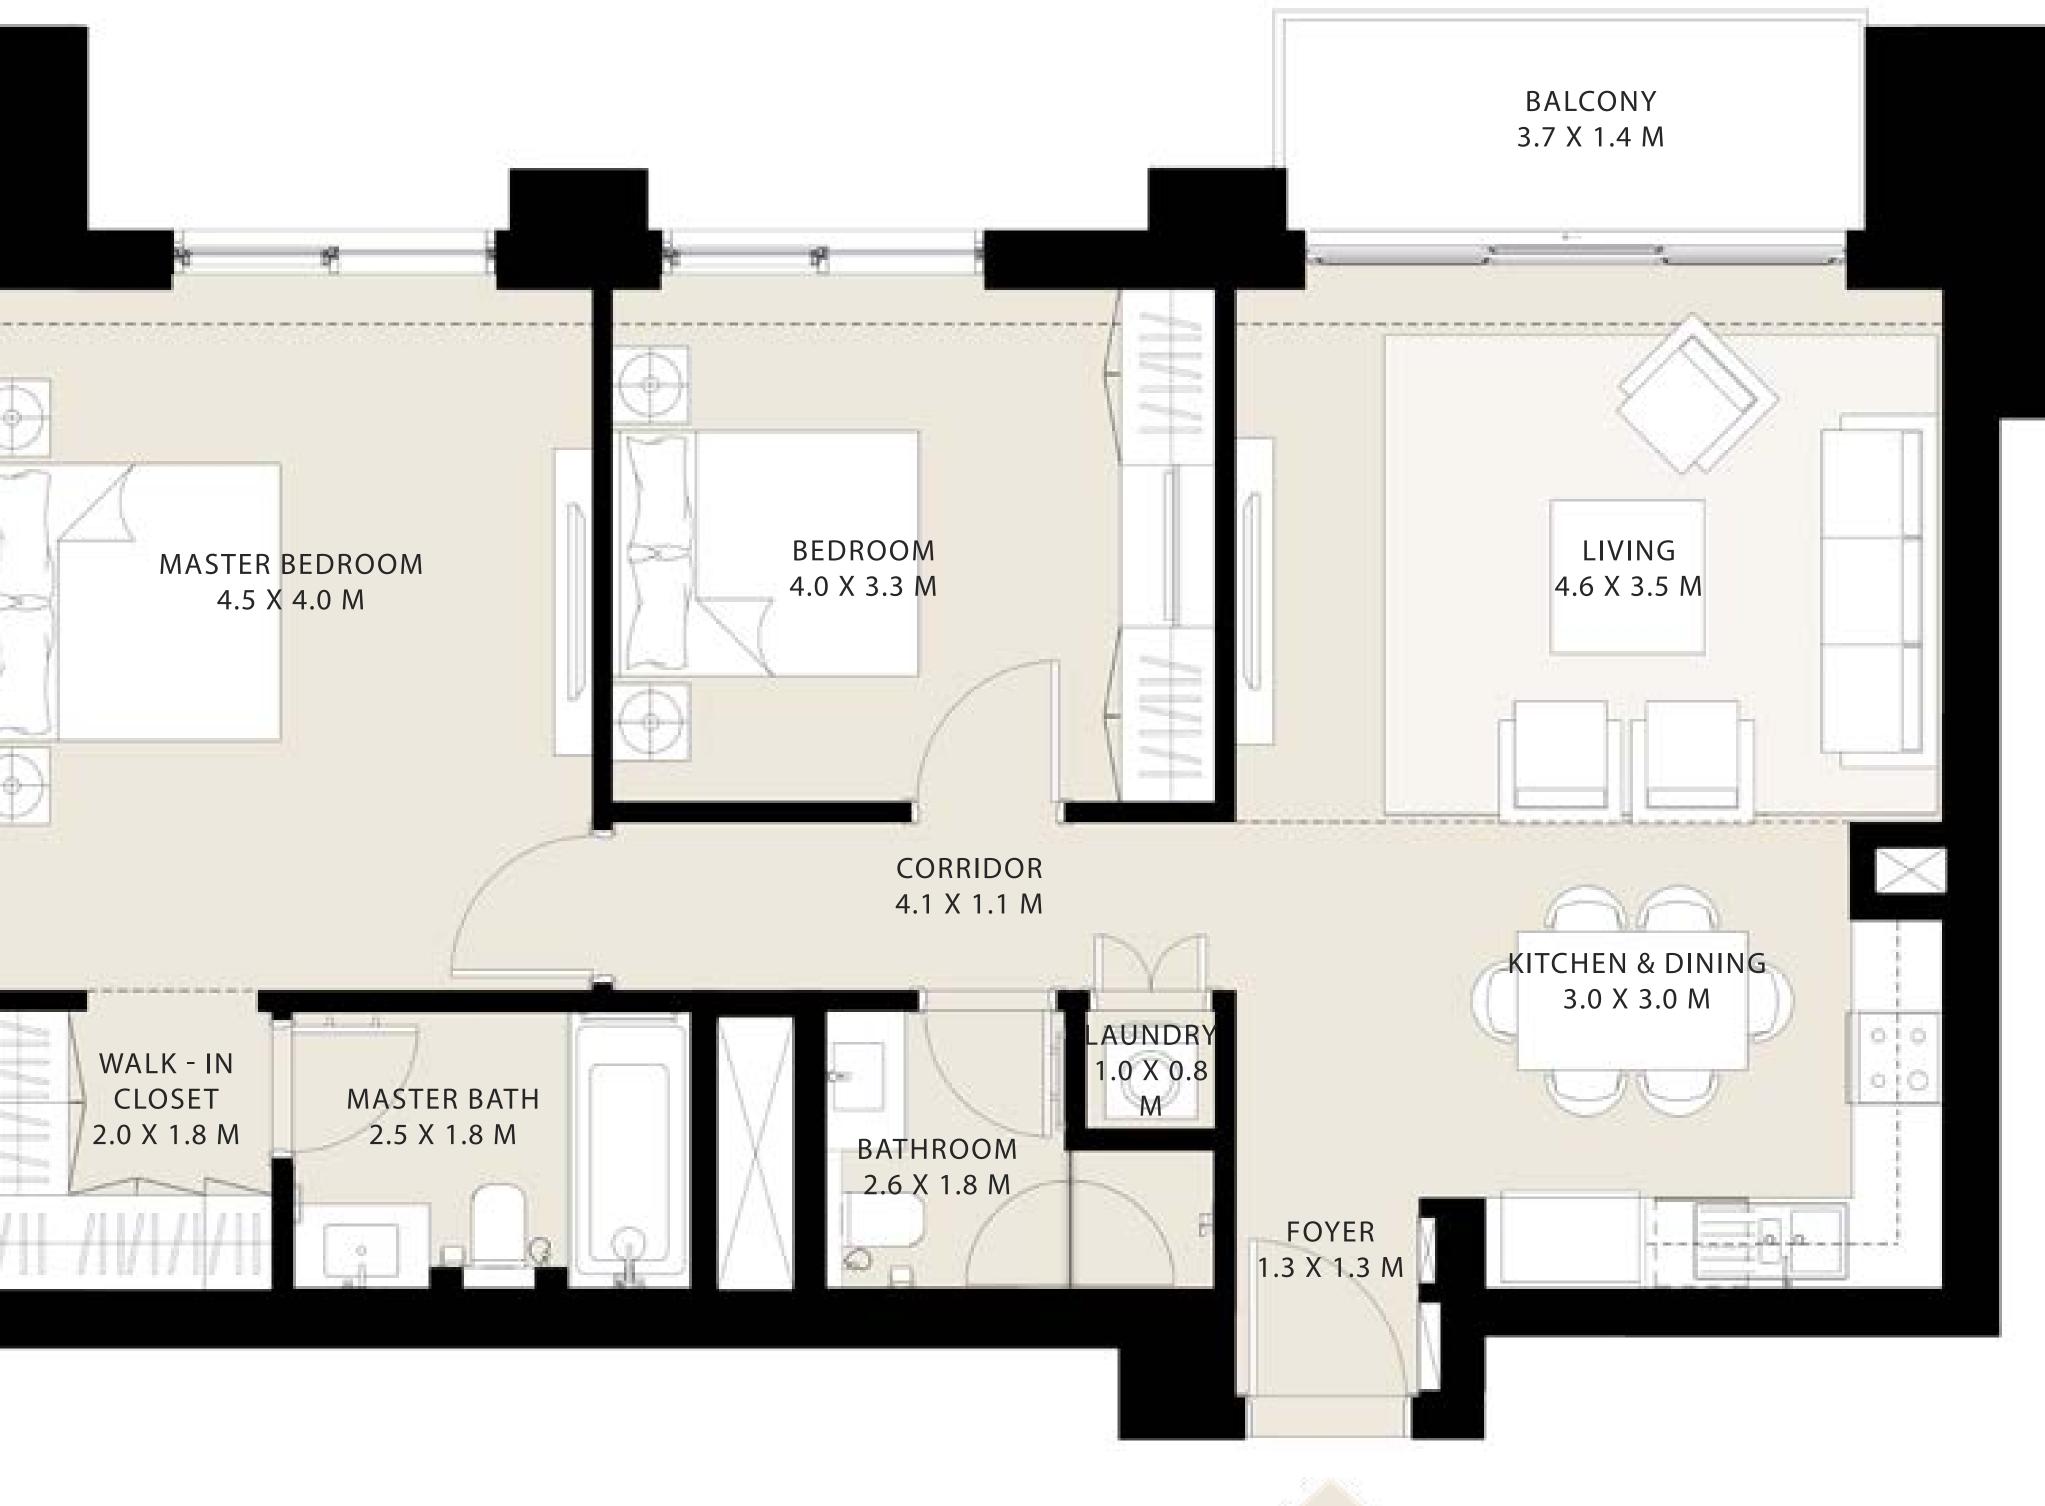

|       | BEDRO<br>3.8 X 3              |                              |                                                 | BEDROOD<br>3.7 X 3.3 |
|-------|-------------------------------|------------------------------|-------------------------------------------------|----------------------|
| ENTRY | POWDER<br>ROOM<br>1.5 X 1.8 M | LINEN<br>ROOM<br>2.2 X 1.8 M | CORRIDOR<br>7.8 X 1.1 M<br>BATHROC<br>H.8 X 1.4 |                      |
|       |                               |                              |                                                 |                      |