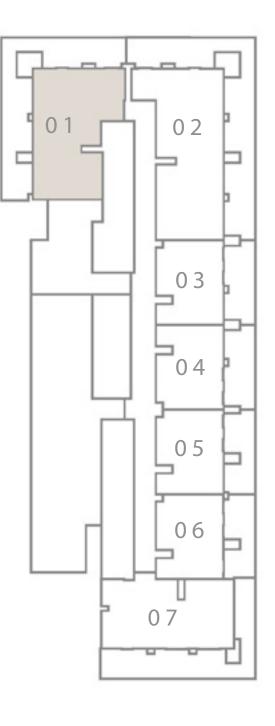

## 2 BEDROOM TYPE 04

UNIT 01 I LEVEL 01

| SUITE AREA   | 989.85 SQ.FT.  | 91.96 SQ.M.  |
|--------------|----------------|--------------|
| BALCONY AREA | 630.01 SQ.FT.  | 58.53 SQ.M.  |
| TOTAL AREA   | 1619.86 SQ.FT. | 150.49 SQ.M. |

KEY PLAN LEVEL 01

7. The developer reserves the right to make revisions / alterations, at it's absolute discretion, without any liability whatsoever.

Disclaimer : All dimensions are in imperial and metric, and measured from finish to finish excluding construction tolerances. 2. All materials, dimensions, and drawings are approximate only. 3. Information is subject to change without notice, at developer's absolute discretion. 4. Actual area may vary from the stated area. 5. Drawings not to scale. 6. All images used are for illustrative purposes only and do not represent the actual size, features, specifications, fittings, and furnishings.