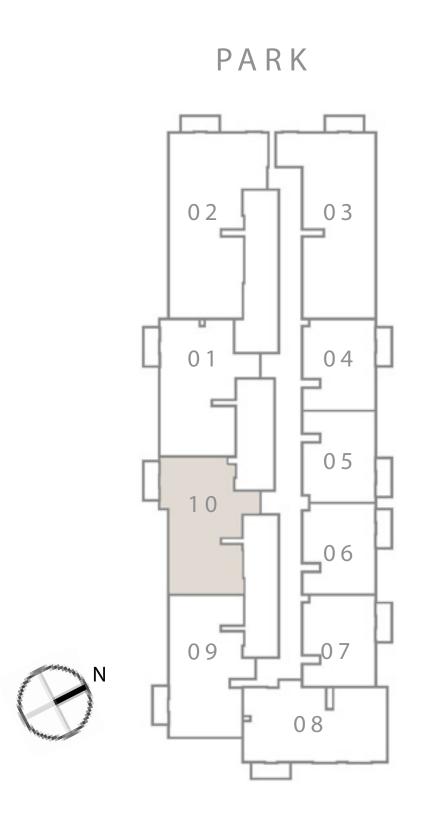

## 2 BEDROOM TYPE 01

#### UNIT 10 I LEVEL 02-10

| SUITE AREA   | 936.46 SQ.FT. | 87.00 SQ.M. |
|--------------|---------------|-------------|
| BALCONY AREA | 57.05 SQ.FT.  | 5.30 SQ.M.  |
| TOTAL AREA   | 993.51 SQ.FT. | 92.30 SQ.M. |

#### KEY PLAN LEVEL 02-10

Disclaimer : All dimensions are in imperial and metric, and measured from finish to finish to finish excluding construction tolerances. 2. All materials, dimensions, and drawings are approximate only. 3. Information is subject to change without notice, at developer's absolute discretion. 4. Actual area may vary from the stated area. 5. Drawings not to scale. 6. All images used are for illustrative purposes only and do not represent the actual size, features, specifications, fittings, and furnishings. 7. The developer reserves the right to make revisions / alterations, at it's absolute discretion, without any liability whatsoever.