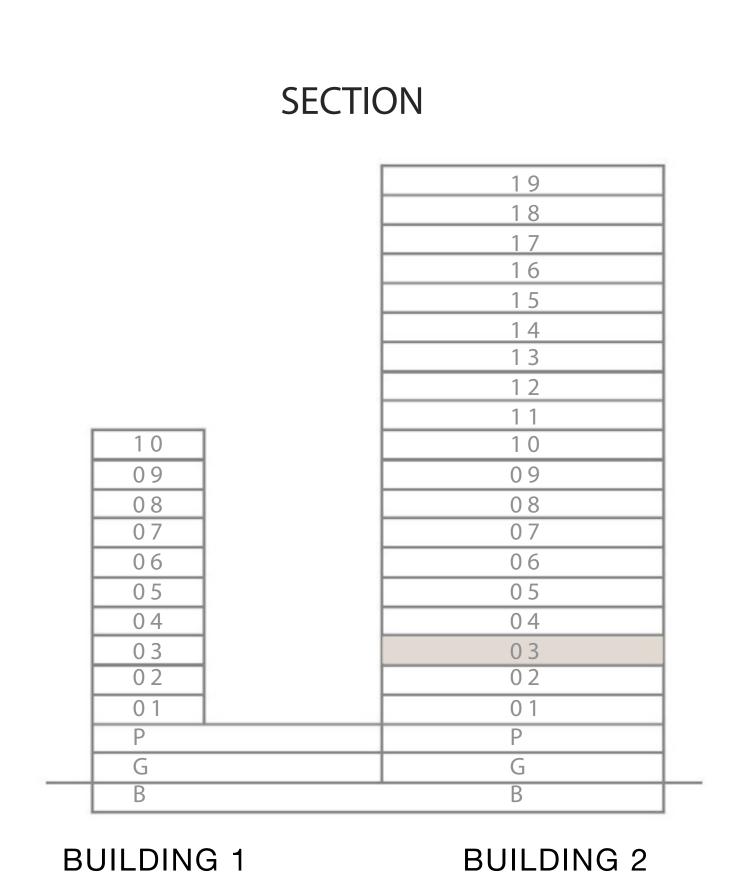

----|----------------|--------------|
| BALCONY AREA | 207.53 SQ.FT.  | 19.28 SQ.M.  |
| TOTAL AREA   | 1168.42 SQ.FT. | 108.55 SQ.M. |

#### KEY PLAN LEVEL 03

PARK





Disclaimer : All dimensions are in imperial and metric, and measured from finish to finish excluding construction tolerances. 2. All materials, dimensions, and drawings are approximate only. 3. Information is subject to change without notice, at developer's absolute discretion. 4. Actual area may vary from the stated area. 5. Drawings not to scale. 6. All images used are for illustrative purposes only and do not represent the actual size, features, specifications, fittings, and furnishings. 7. The developer reserves the right to make revisions / alterations, at it's absolute discretion, without any liability whatsoever.







## PARK FIELD

BUILDING 2

### 2 BEDROOM 01

UNIT 10 I LEVEL 17-19

| SUITE AREA   | 961.32 SQ.FT.  | 89.31 SQ.M. |
|--------------|----------------|-------------|
| BALCONY AREA | 57.05 SQ.FT.   | 5.30 SQ.M.  |
| TOTAL AREA   | 1018.37 SQ.FT. | 94.61 SQ.M. |

### KEY PLAN LEVEL 17-19









## PARK FIELD

### BUILDING 2

### 3 BEDROOM TYPE 01

UNIT 02 I LEVEL GROUND

| SUITE AREA   | 1302.11 SQ.FT. | 120.97 SQ.M. |
|--------------|----------------|--------------|
| BALCONY AREA | 896.63 SQ.FT.  | 83.30 SQ.M.  |
| TOTAL AREA   | 2198.74 SQ.FT. | 204.27 SQ.M. |

#### KEY PLAN LEVEL GROUND

PARK





BUILDING 1









PARK FIELD

BUILDING 2

## 3 BEDROOM TYPE 03

**KEY PLAN LEVEL PODIUM** 



KEY PLAN LEVEL 02, 04-16 PARK



- Marine

7. The developer reserves the right to make rev