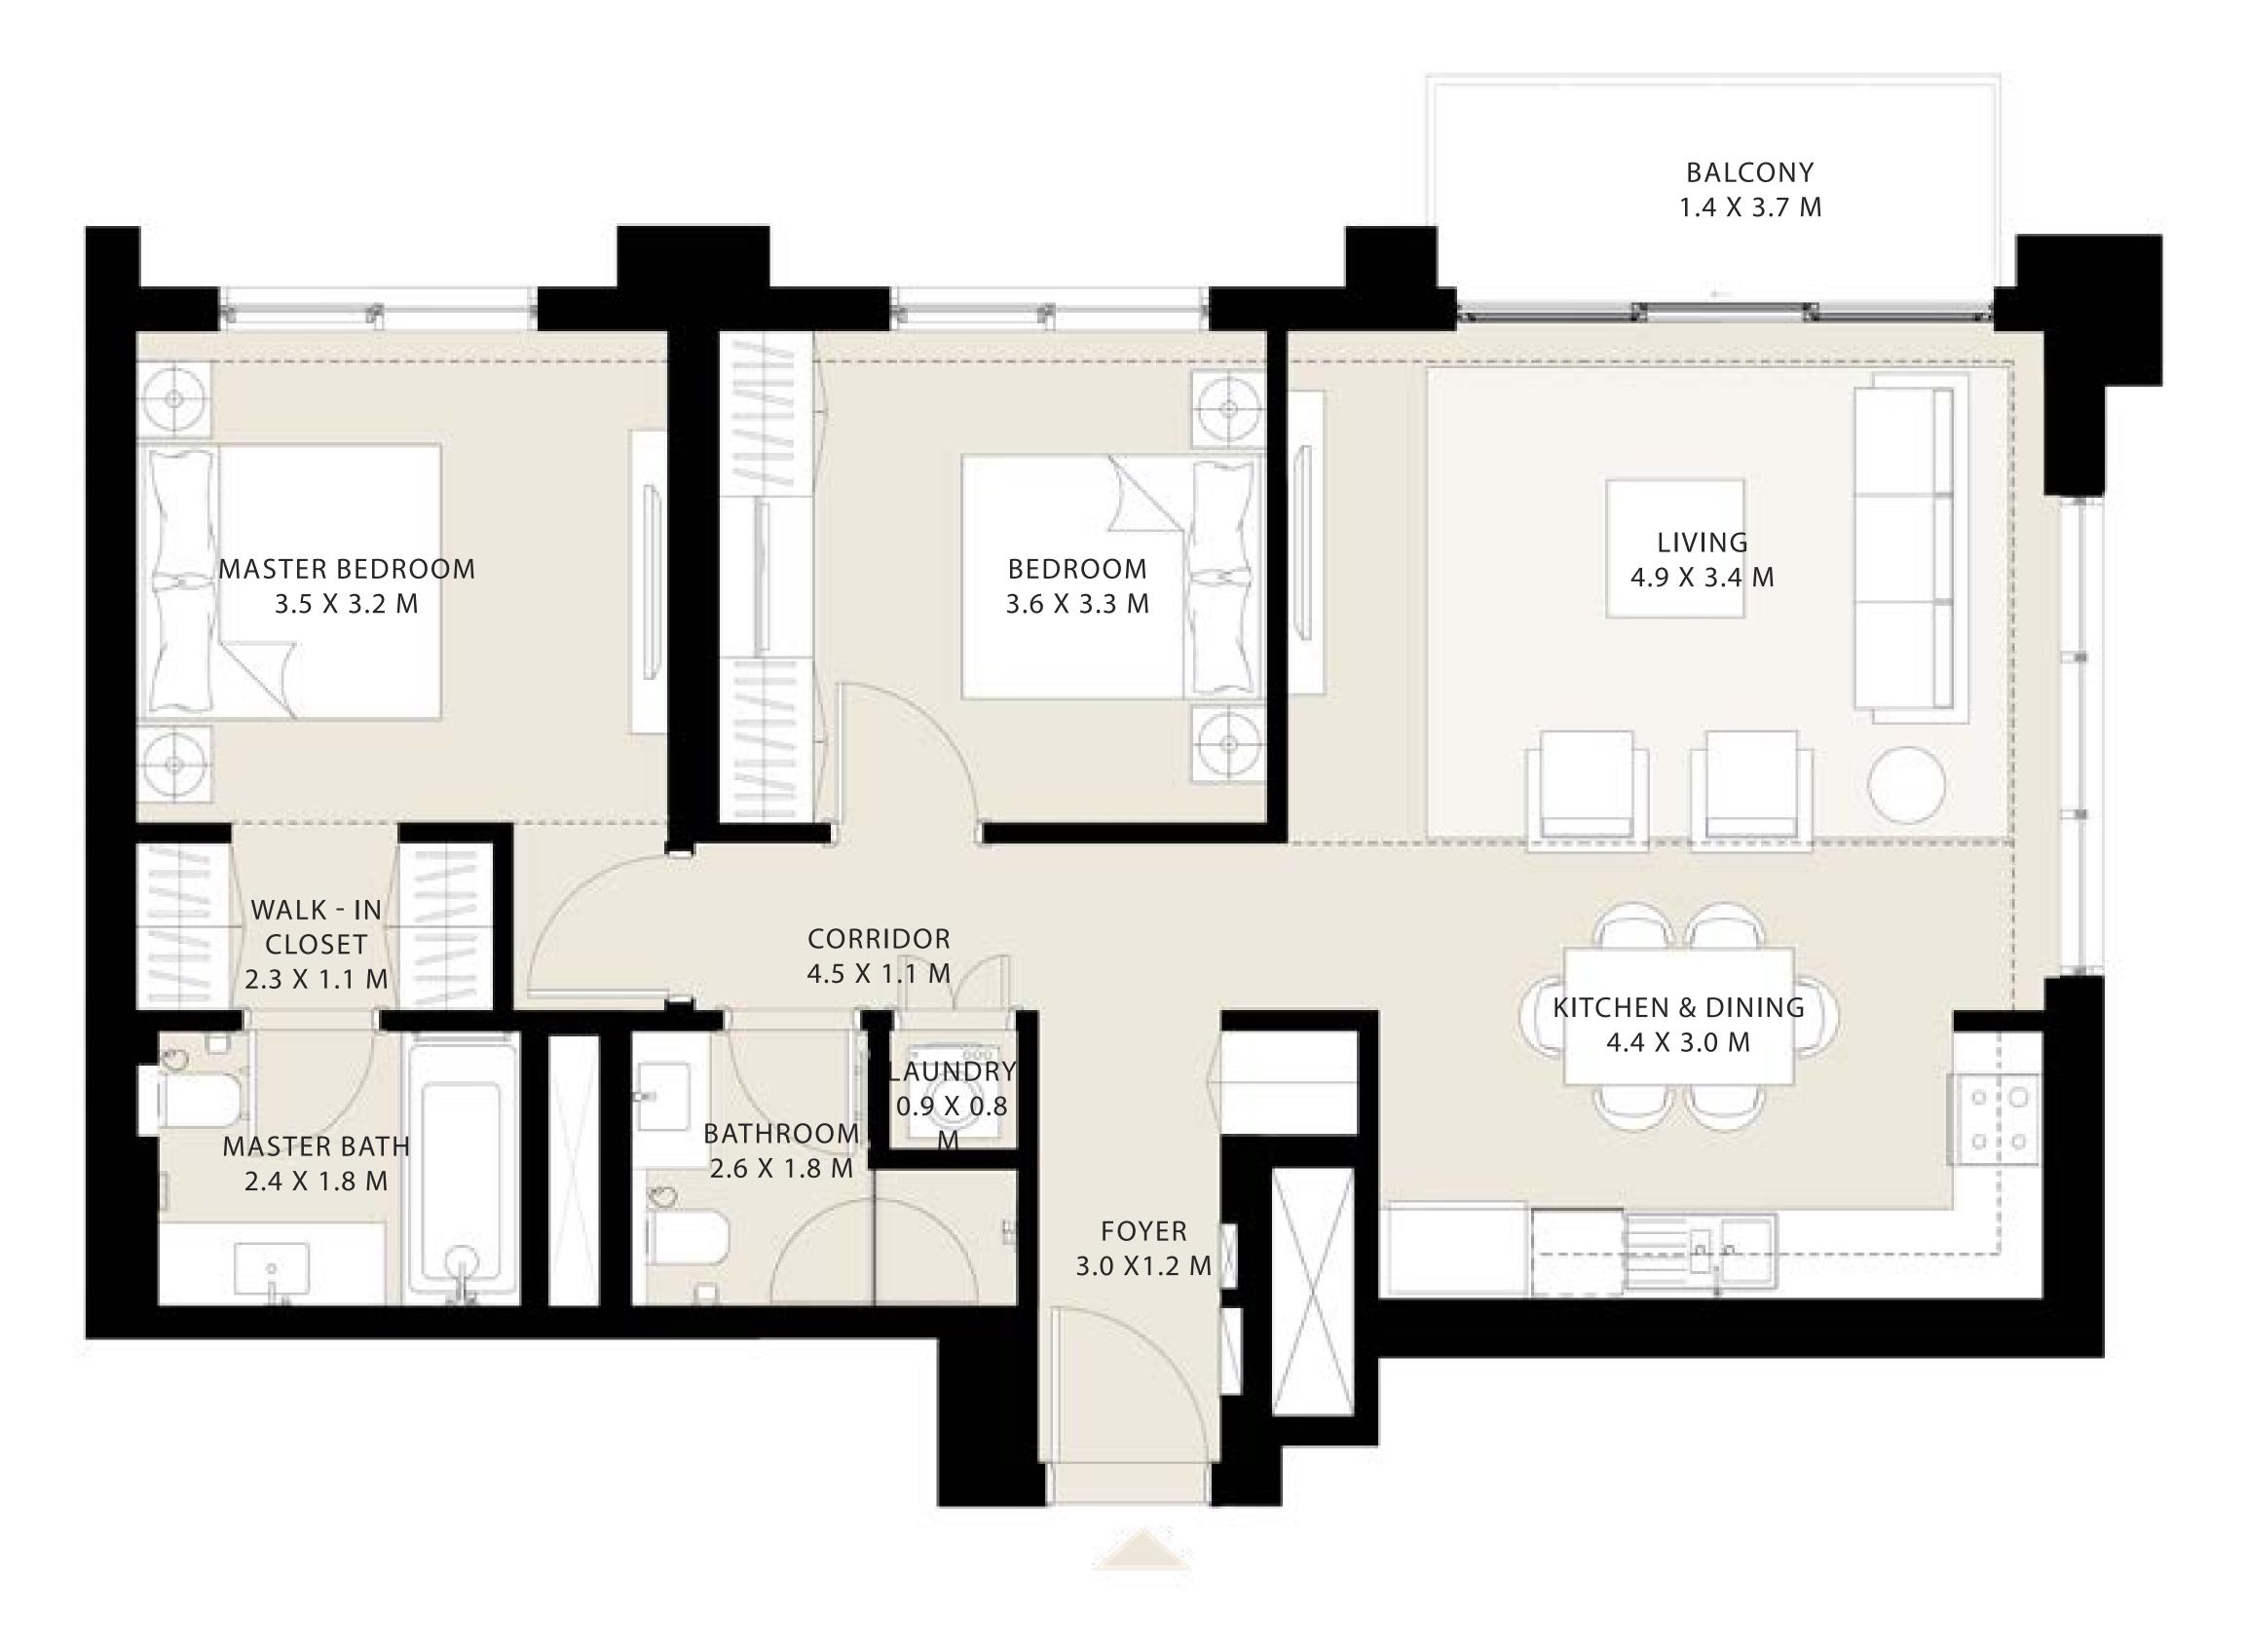

## 1 BEDROOM TYPE 01

UNIT 02 I LEVEL 01

| SUITE AREA   | 590.08 SQ.FT.       | 54.82 SQ.M. |
|--------------|---------------------|-------------|
| BALCONY AREA | 201.29 SQ.FT.       | 18.70 SQ.M. |
| TOTAL AREA   | 791.37 SQ.FT.       | 73.52 SQ.M. |
| UNI          | T 03 I L E V E L 01 |             |
| SUITE AREA   | 590.08 SQ.FT.       | 54.82 SQ.M. |
| BALCONY AREA | 201.82 SQ.FT.       | 18.75 SQ.M. |
| TOTAL AREA   | 791.90 SQ.FT.       | 73.57 SQ.M. |

#### KEY PLAN LEVEL 01

Disclaimer : All dimensions are in imperial and metric, and measured from finish to finish to finish excluding construction tolerances. 2. All materials, dimensions, and drawings are approximate only. 3. Information is subject to change without notice, at developer's absolute discretion. 4. Actual area may vary from the stated area. 5. Drawings not to scale. 6. All images used are for illustrative purposes only and do not represent the actual size, features, specifications, fittings, and furnishings. 7. The developer reserves the right to make revisions / alterations, at it's absolute discretion, without any liability whatsoever.