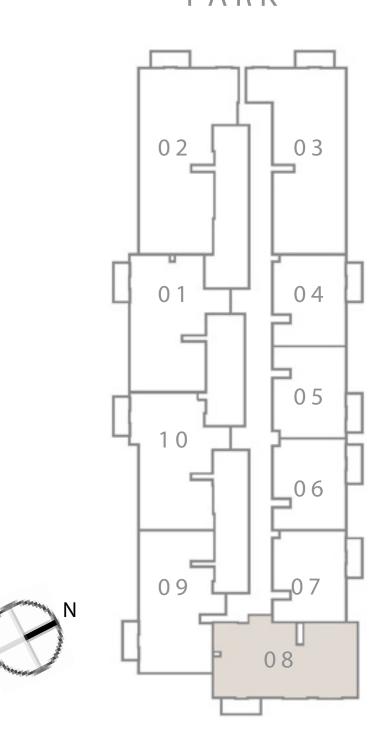

## 2 BEDROOM TYPE 01

UNIT 01 I LEVEL 02-10

| SUITE AREA     | 931.29 SQ.FT. | 86.52 SQ.M |
|----------------|---------------|------------|
| BALCONY AREA   | 57.05 SQ.FT.  | 5.30 SQ.M. |
| <br>TOTAL AREA | 988.34 SQ.FT. | 91.82 SQ.M |

KEY PLAN LEVEL 02-10

Disclaimer : All dimensions are in imperial and metric, and measured from finish to finish to finish excluding construction tolerances. 2. All materials, dimensions, and drawings are approximate only. 3. Information is subject to change without notice, at developer's absolute discretion. 4. Actual area may vary from the stated area. 5. Drawings not to scale. 6. All images used are for illustrative purposes only and do not represent the actual size, features, specifications, fittings, and furnishings. 7. The developer reserves the right to make revisions / alterations, at it's absolute discretion, without any liability whatsoever.