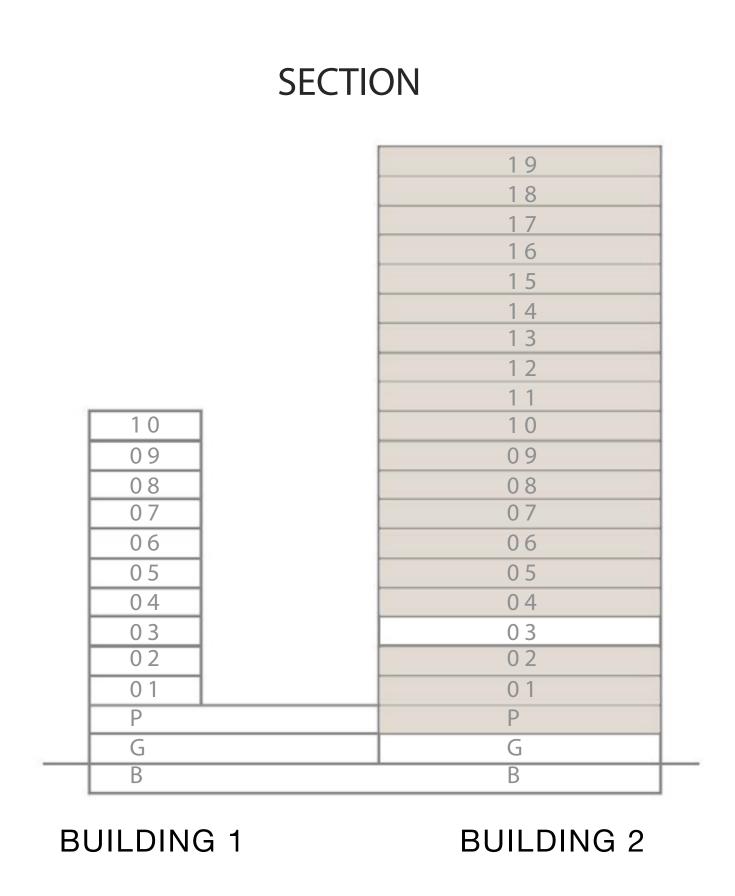

#### KEY PLAN LEVEL 03

PARK

SECTION

#### KEY PLAN LEVEL 17-19

SECTION

Disclaimer : All dimensions are in imperial and metric, and measured from finish to finish excluding construction tolerances. 2. All materials, dimensions, and drawings are approximate only. 3. Information is subject to change without notice, at developer's absolute discretion. 4. Actual area may vary from the stated area. 5. Drawings not to scale. 6. All images used are for illustrative purposes only and do not represent the actual size, features, specifications, fittings, and furnishings. 7. The developer reserves the right to make revisions / alterations, at it's absolute discretion, without any liability whatsoever.