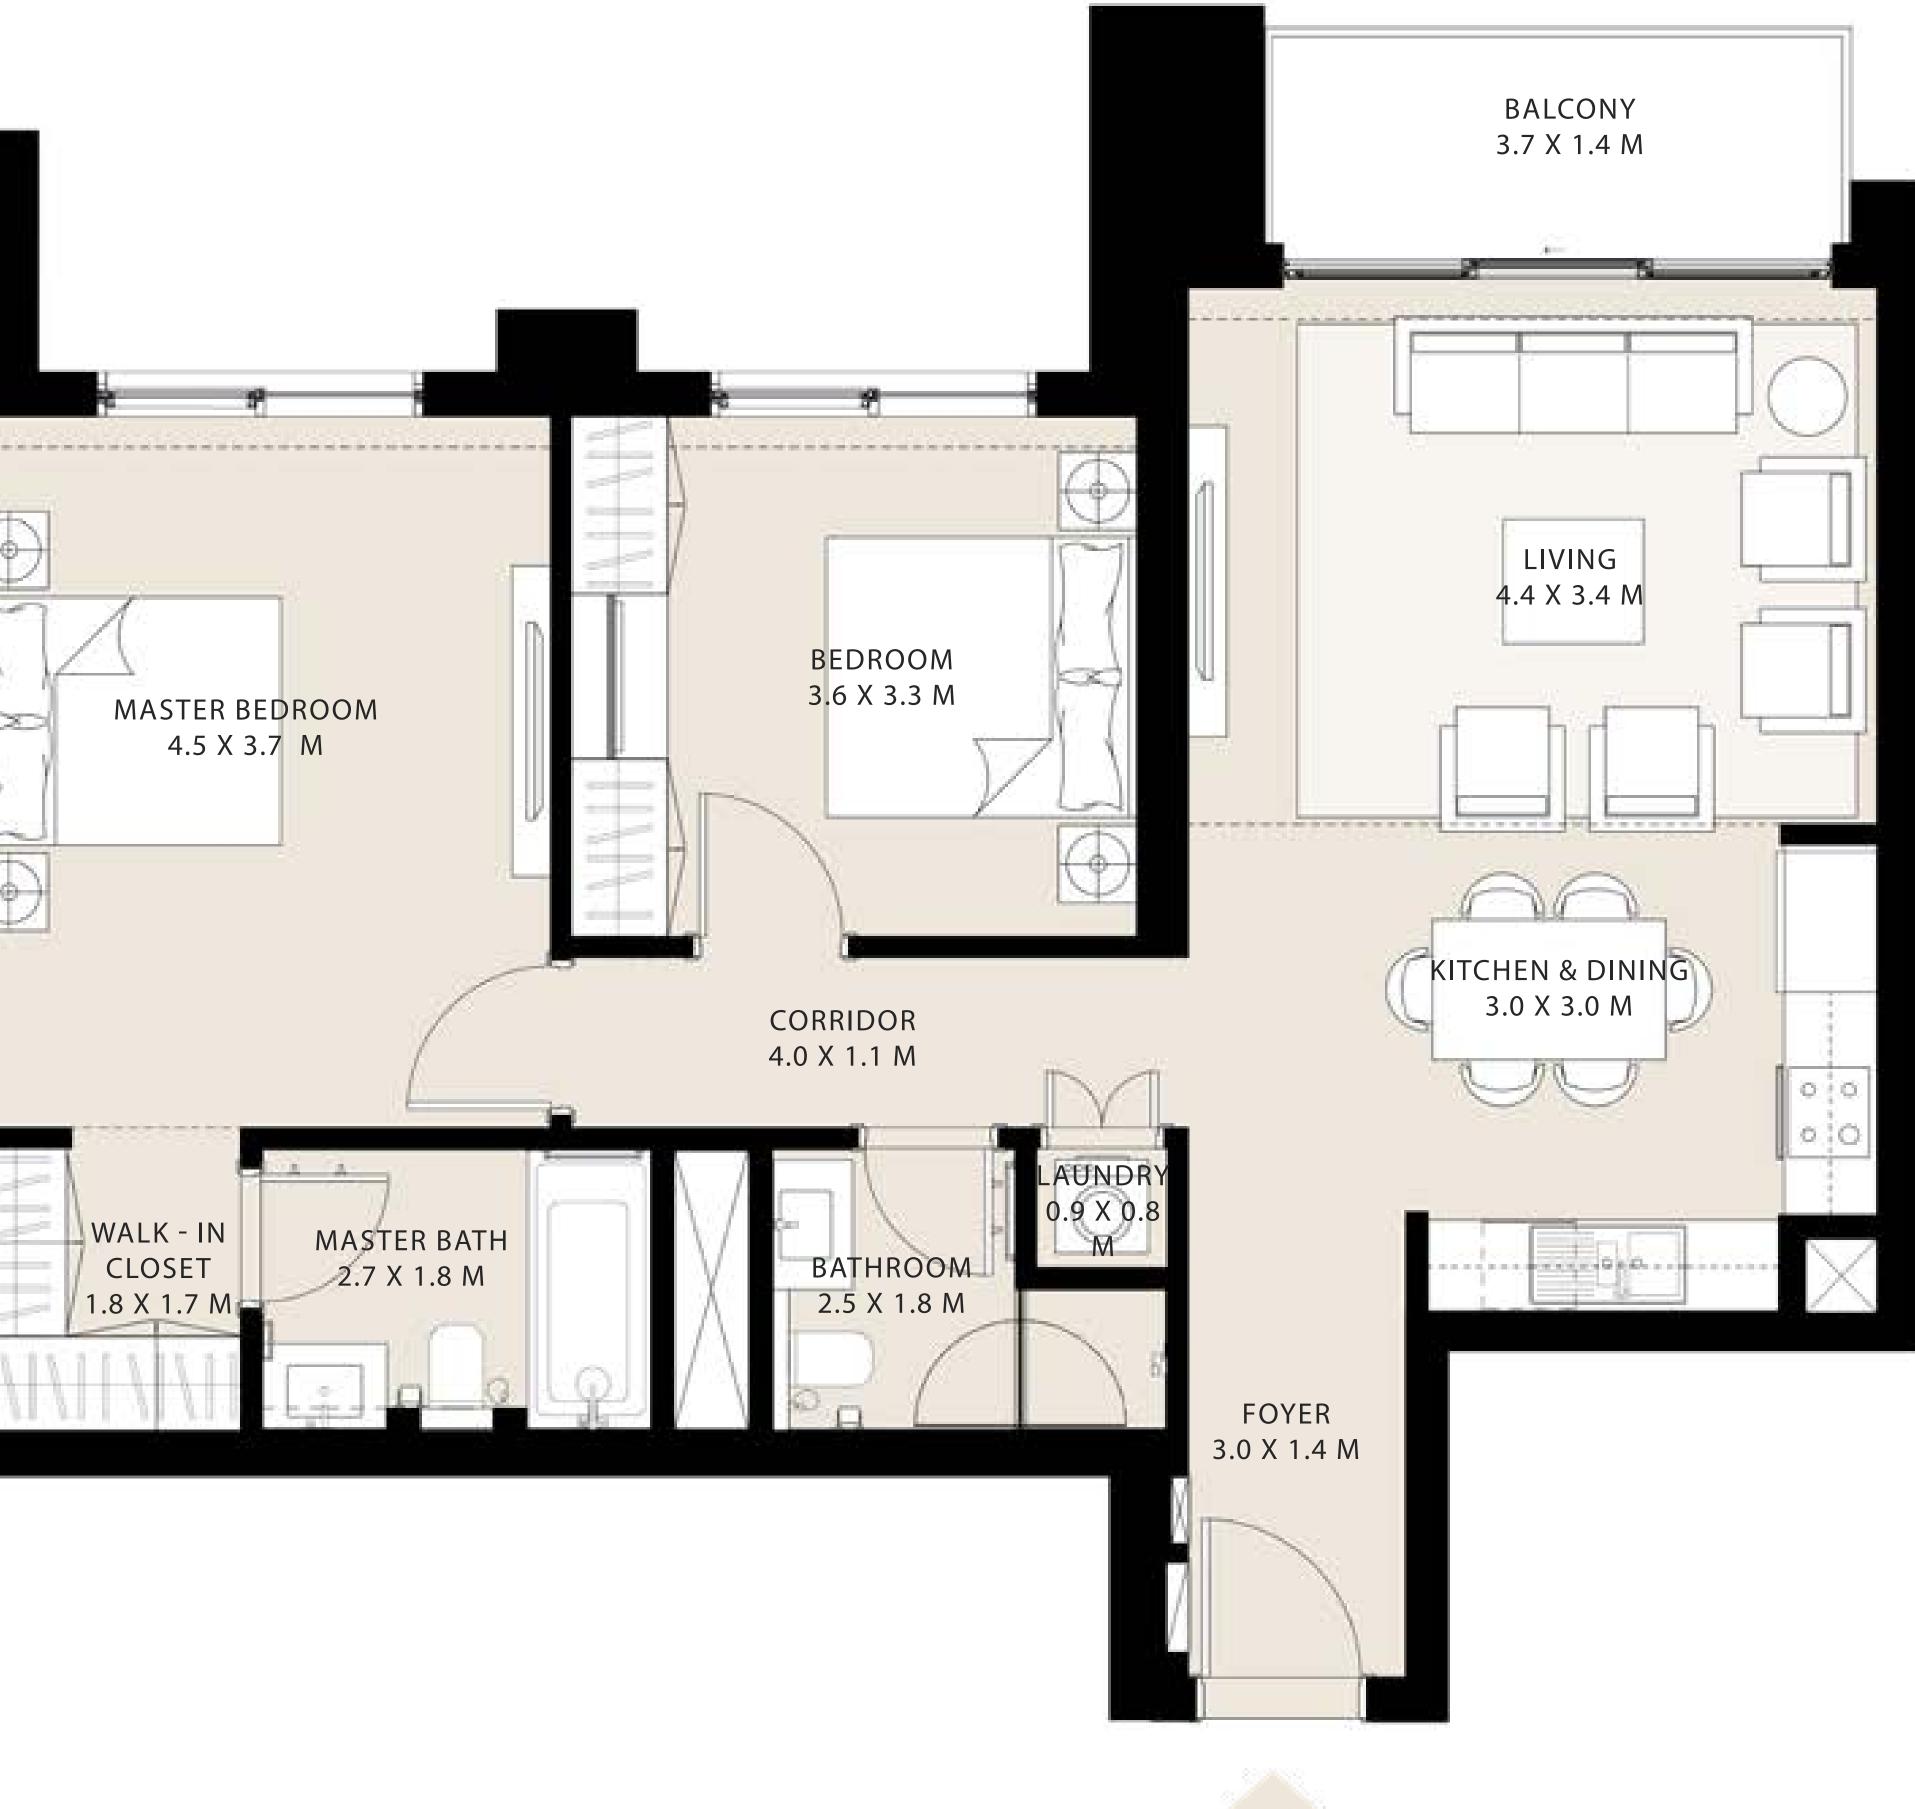

## 2 BEDROOM TYPE 01

#### UNIT 10 I LEVEL 02-10

| SUITE AREA   | 936.46 SQ.FT. | 87.00 SQ.M. |
|--------------|---------------|-------------|
| BALCONY AREA | 57.05 SQ.FT.  | 5.30 SQ.M.  |
| TOTAL AREA   | 993.51 SQ.FT. | 92.30 SQ.M. |

#### KEY PLAN LEVEL 02-10

Disclaimer : All dimensions are in imperial and metric, and measured from finish to finish to finish excluding construction tolerances. 2. All materials, dimensions, and drawings are approximate only. 3. Information is subject to change without notice, at developer's absolute discretion. 4. Actual area may vary from the stated area. 5. Drawings not to scale. 6. All images used are for illustrative purposes only and do not represent the actual size, features, specifications, fittings, and furnishings. 7. The developer reserves the right to make revisions / alterations, at it's absolute discretion, without any liability whatsoever.