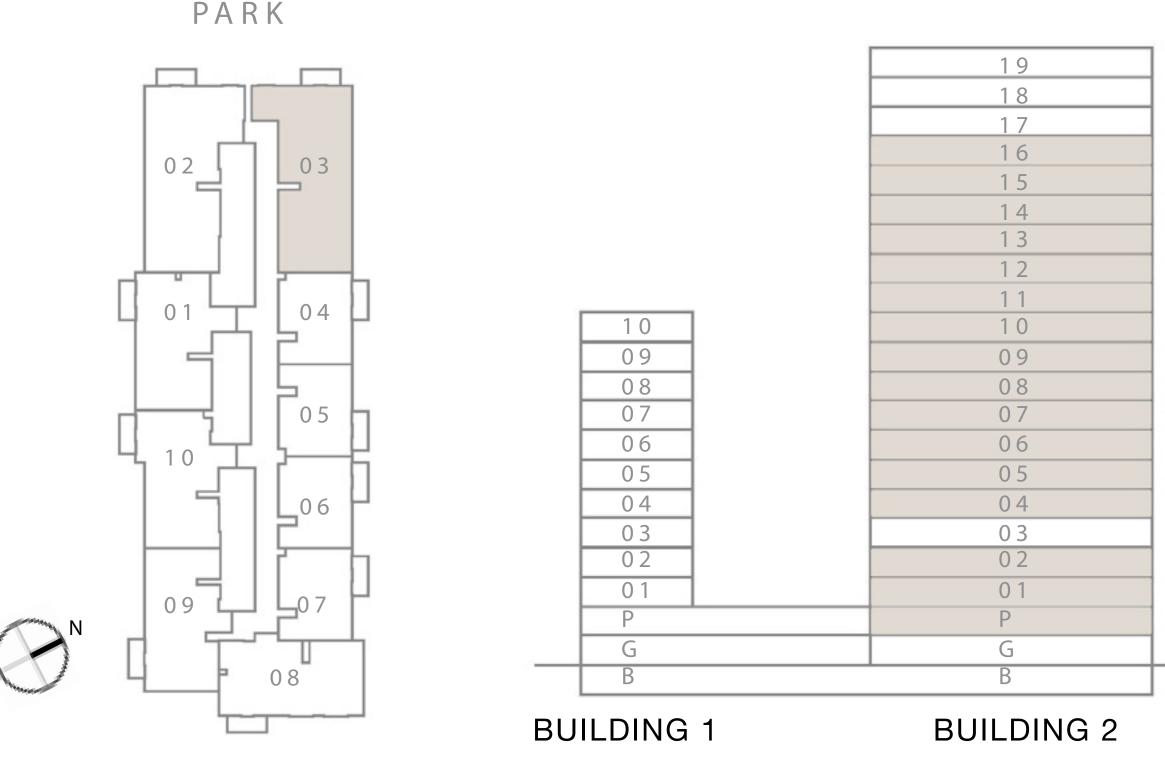

## 3 BEDROOM TYPE 03

UNIT 02 | LEVEL 01-02, 04-16

|    | SUITE AREA  | 1367.77 SQ.FT. | 127.07 SQ.M. |
|----|-------------|----------------|--------------|
| BA | ALCONY AREA | 57.05 SQ.FT.   | 5.30 SQ.M.   |
| -  | TOTAL AREA  | 1424.82 SQ.FT. | 132.37 SQ.M. |

## PARK FIELD

BUILDING 2