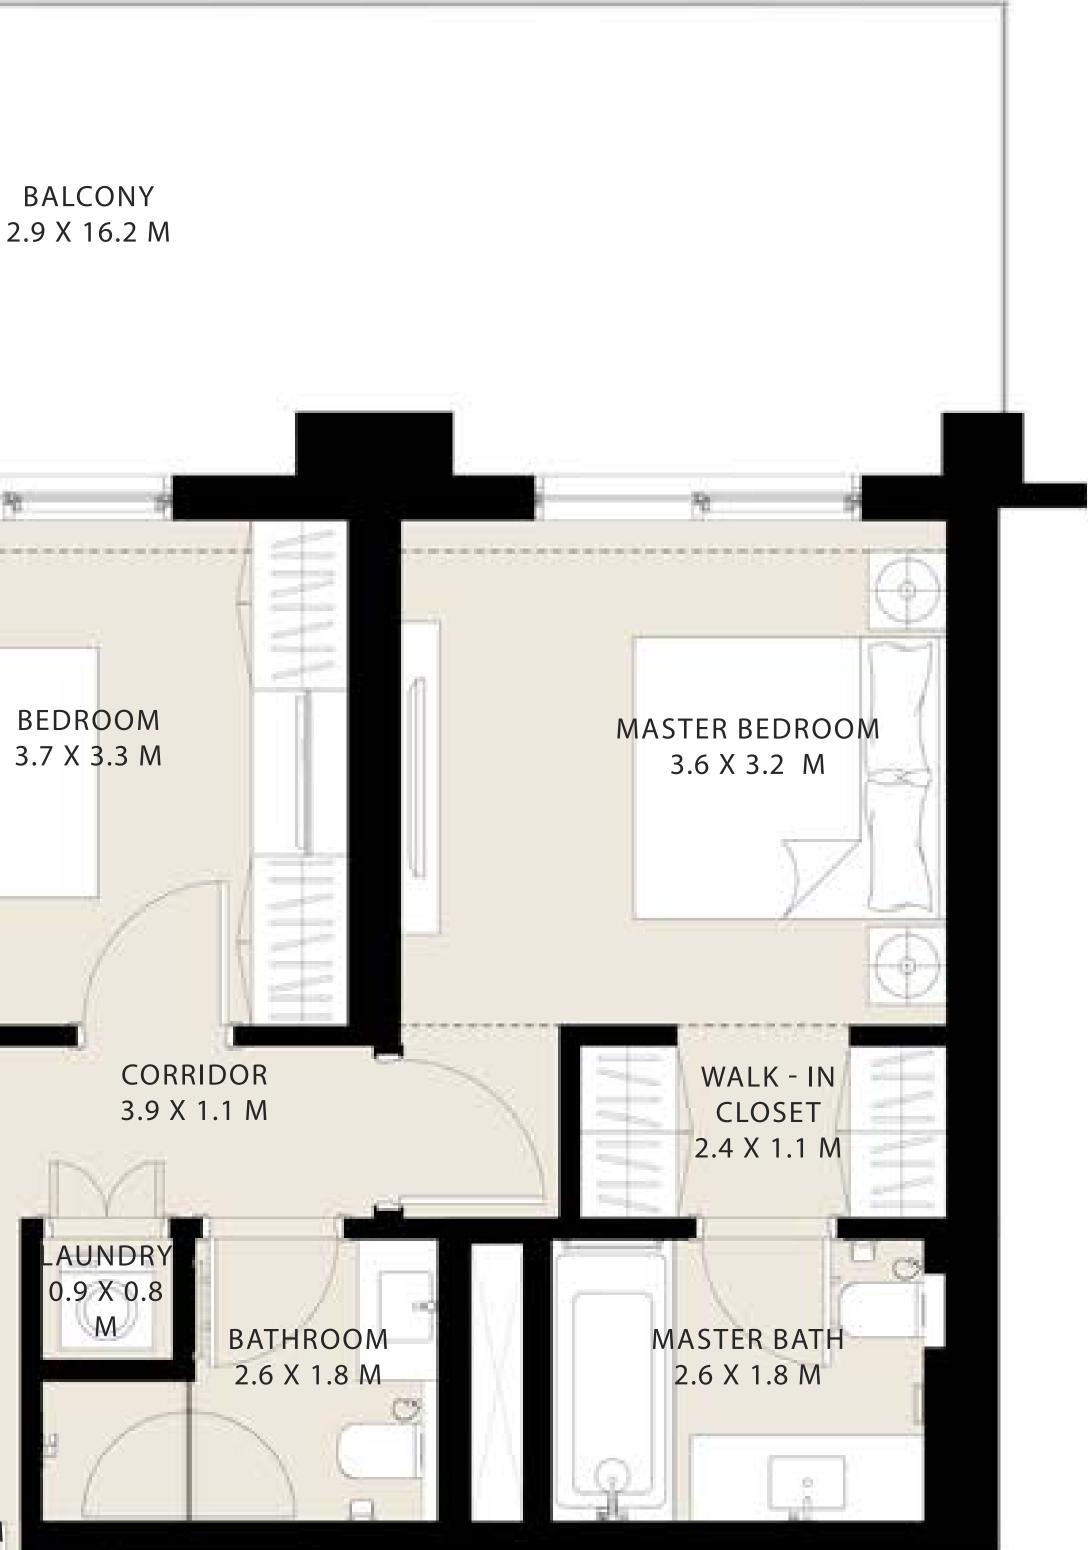

## 2 BEDROOM

UNIT 08,09 & 10 I LEVEL GROUND AND PODIUM

|              | LOWER            |             |
|--------------|------------------|-------------|
| SUITE AREA   | 821.61 SQ.FT.    | 76.33 SQ.N  |
| BALCONY AREA | 333.25 SQ.FT.    | 30.96 SQ.N  |
| TOTAL AREA   | 1154.86 SQ.FT.   | 107.29 SQ.I |
|              | UPPER            |             |
| SUITE AREA   | 762.08 SQ.FT.    | 70.80 SQ.N  |
| BALCONY AREA | 94.72 SQ.FT.     | 8.80 SQ.M   |
| TOTAL AREA   | 856.80 SQ.FT.    | 79.60 SQ.N  |
|              | TOTAL G+P        |             |
| SUITE AREA   | 1583.69 SQ.FT.   | 147.13 SQ.I |
| BALCONY AREA | 427.97 SQ.FT.    | 39.76 SQ.N  |
| TOTAL AREA   | 2011.66 SQ.FT.   | 186.89 SQ.I |
| KEY PLAN I   | LEVEL GROUND AND | PODIUM      |
|              | PARK             |             |
|              |                  |             |