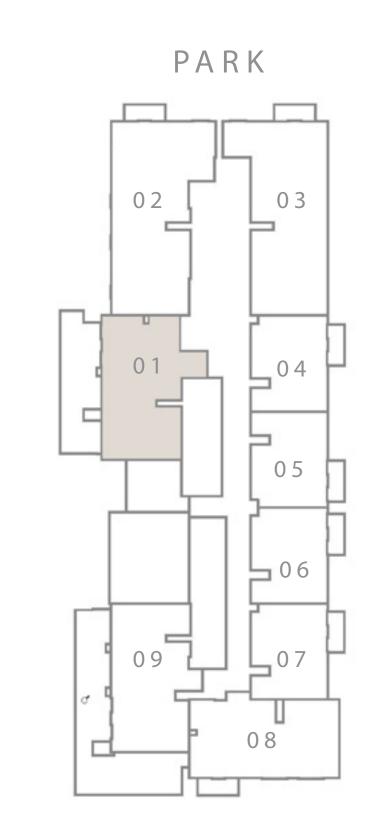

## 2 BEDROOM TYPE 04

UNIT 01 I LEVEL 01

| SUITE AREA   | 989.85 SQ.FT.  | 91.96 SQ.M.  |
|--------------|----------------|--------------|
| BALCONY AREA | 630.01 SQ.FT.  | 58.53 SQ.M.  |
| TOTAL AREA   | 1619.86 SQ.FT. | 150.49 SQ.M. |

KEY PLAN LEVEL 01

7. The developer reserves the right to make revisions / alterations, at it's absolute discretion, without any liability whatsoever.

Disclaimer : All dimensions are in imperial and metric, and measured from finish to finish excluding construction tolerances. 2. All materials, dimensions, and drawings are approximate only. 3. Information is subject to change without notice, at developer's absolute discretion. 4. Actual area may vary from the stated area. 5. Drawings not to scale. 6. All images used are for illustrative purposes only and do not represent the actual size, features, specifications, fittings, and furnishings.