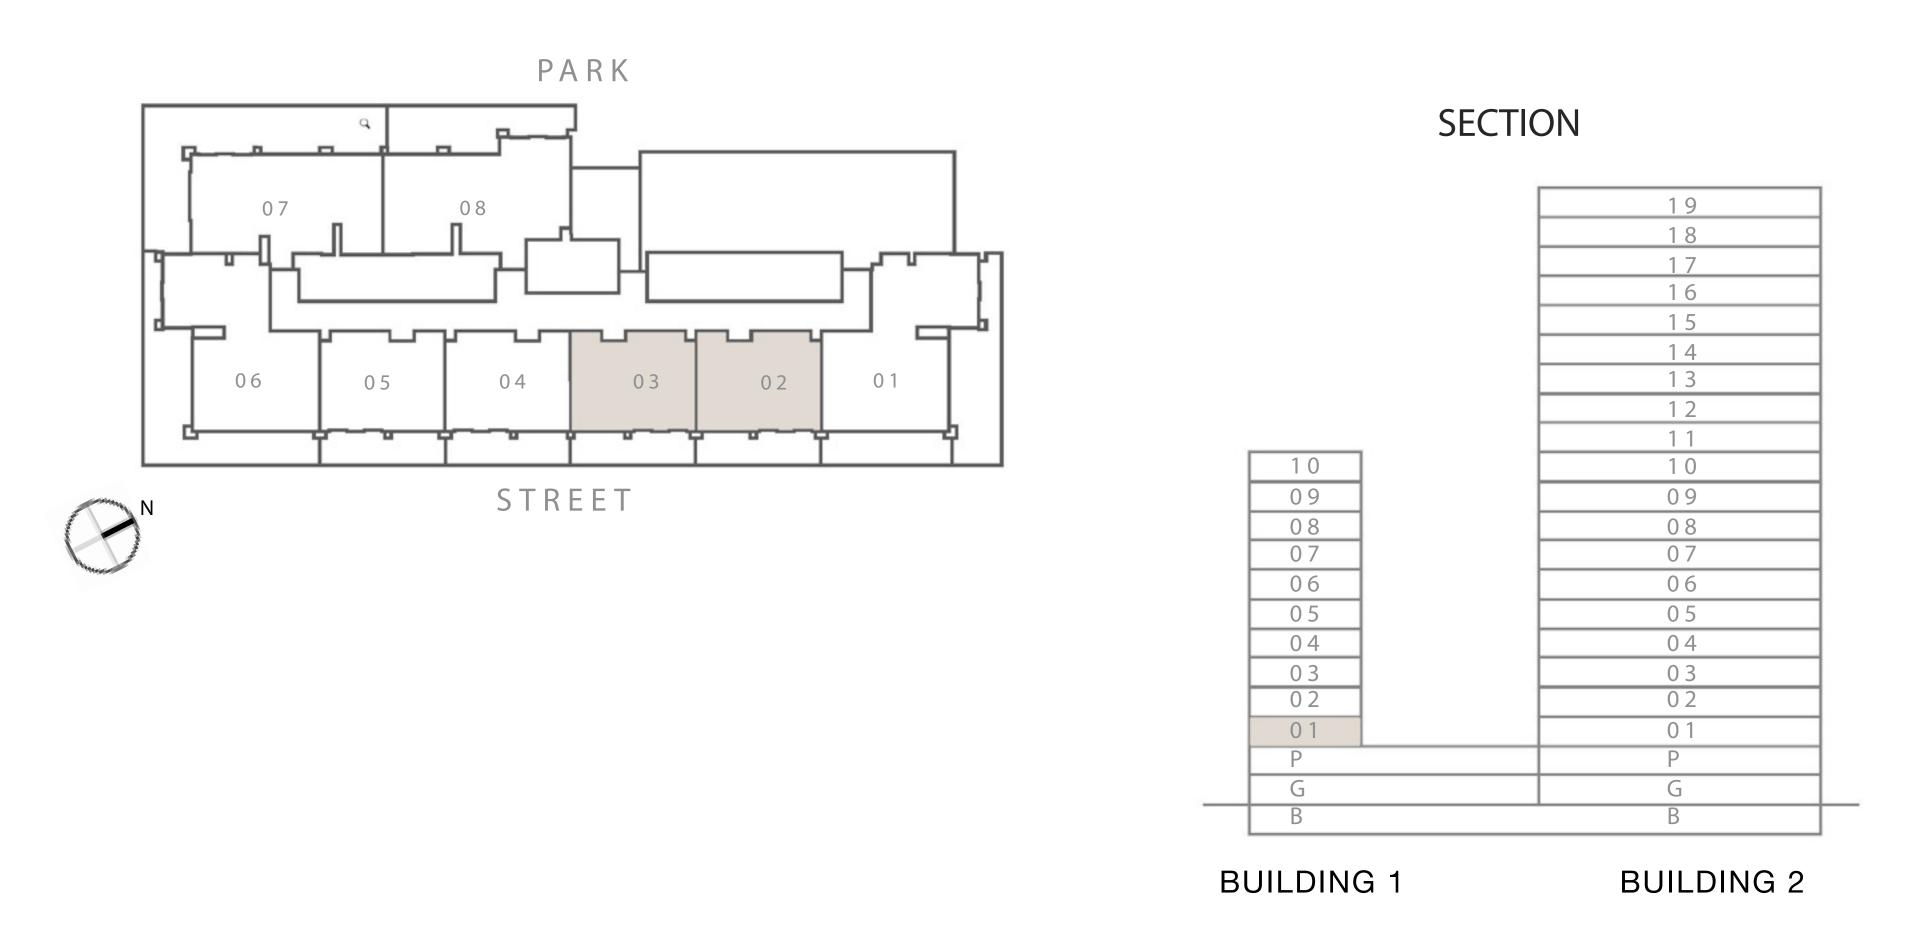

## 1 BEDROOM TYPE 01

UNIT 02 I LEVEL 01

| SUITE AREA   | 590.08 SQ.FT.       | 54.82 SQ.M. |
|--------------|---------------------|-------------|
| BALCONY AREA | 201.29 SQ.FT.       | 18.70 SQ.M. |
| TOTAL AREA   | 791.37 SQ.FT.       | 73.52 SQ.M. |
| UNI          | T 03 I L E V E L 01 |             |
| SUITE AREA   | 590.08 SQ.FT.       | 54.82 SQ.M. |
| BALCONY AREA | 201.82 SQ.FT.       | 18.75 SQ.M. |
| TOTAL AREA   | 791.90 SQ.FT.       | 73.57 SQ.M. |

#### KEY PLAN LEVEL 01

Disclaimer : All dimensions are in imperial and metric, and measured from finish to finish to finish excluding construction tolerances. 2. All materials, dimensions, and drawings are approximate only. 3. Information is subject to change without notice, at developer's absolute discretion. 4. Actual area may vary from the stated area. 5. Drawings not to scale. 6. All images used are for illustrative purposes only and do not represent the actual size, features, specifications, fittings, and furnishings. 7. The developer reserves the right to make revisions / alterations, at it's absolute discretion, without any liability whatsoever.