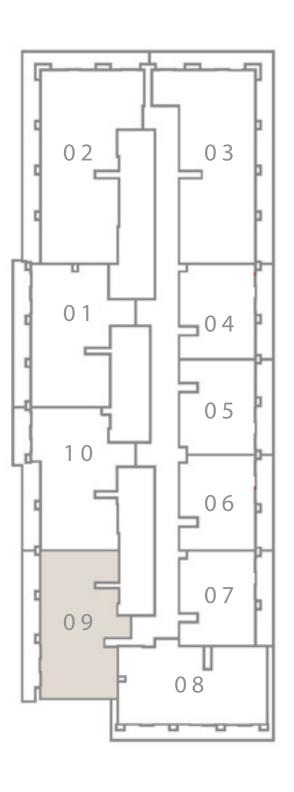

erials, dimensions, and drawings are approximate only. 3. Information is subject to change without notice, at developer's absolute discretion. 4. Actual area may vary from the stated area. 5. Drawings not to scale. 6. All images used are for illustrative purposes only and do not represent the actual size, features, specifications, fittings, and furnishings. 7. The developer reserves the right to make revisions / alterations, at it's absolute discretion, without any liability whatsoever.







## PARK FIELD

### BUILDING 2

### 2 BEDROOM TYPE 02

UNIT 09 I LEVEL 03

| SUITE AREA   | 961.97 SQ.FT.  | 89.37 SQ.M.  |
|--------------|----------------|--------------|
| BALCONY AREA | 212.69 SQ.FT.  | 19.76 SQ.M.  |
| TOTAL AREA   | 1174.66 SQ.FT. | 109.13 SQ.M. |

#### KEY PLAN LEVEL 03

PARK











## PARK FIELD

### BUILDING 2

### 2 BEDROOM TYPE 02

UNIT 09 I LEVEL 17-19

| SUITE AREA   | 962.29 SQ.FT.  | 89.40 SQ.M. |
|--------------|----------------|-------------|
| BALCONY AREA | 57.05 SQ.FT.   | 5.30 SQ.M.  |
| TOTAL AREA   | 1019.34 SQ.FT. | 94.70 SQ.M. |

#### KEY PLAN LEVEL 17-19



Disclaimer : All dimensions are in imperial and metric, and measured from finish to finish excluding construction tolerances. 2. All materials, dimensions, and drawings are approximate only. 3. Information is subject to change without notice, at developer's absolute discretion. 4. Actual area may vary from the stated area. 5. Drawings not to scale. 6. All images used are for illustrative purposes only and do not represent the actual size, features, specifications, fittings, and furnishi