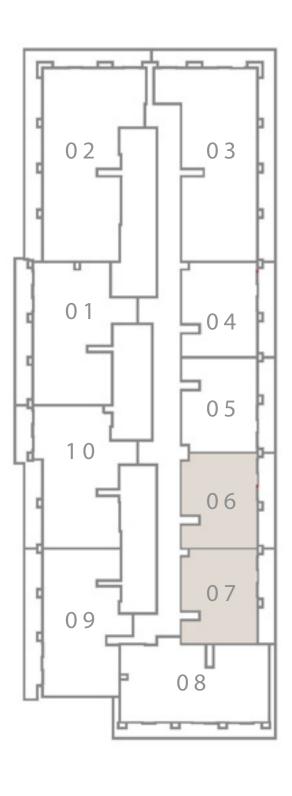

## 1 BEDROOM TYPE 01

UNIT 06,07 I LEVEL 02-10

| SUITE AREA   | 590.08 SQ.FT. | 54.82 SQ.M. |
|--------------|---------------|-------------|
| BALCONY AREA | 57.05 SQ.FT.  | 5.30 SQ.M.  |
| TOTAL AREA   | 647.13 SQ.FT. | 60.12 SQ.M. |

#### KEY PLAN LEVEL 02-10

Disclaimer : All dimensions are in imperial and metric, and measured from finish to finish to finish excluding construction tolerances. 2. All materials, dimensions, and drawings are approximate only. 3. Information is subject to change without notice, at developer's absolute discretion. 4. Actual area may vary from the stated area. 5. Drawings not to scale. 6. All images used are for illustrative purposes only and do not represent the actual size, features, specifications, fittings, and furnishings. 7. The developer reserves the right to make revisions / alterations, at it's absolute discretion, without any liability whatsoever.