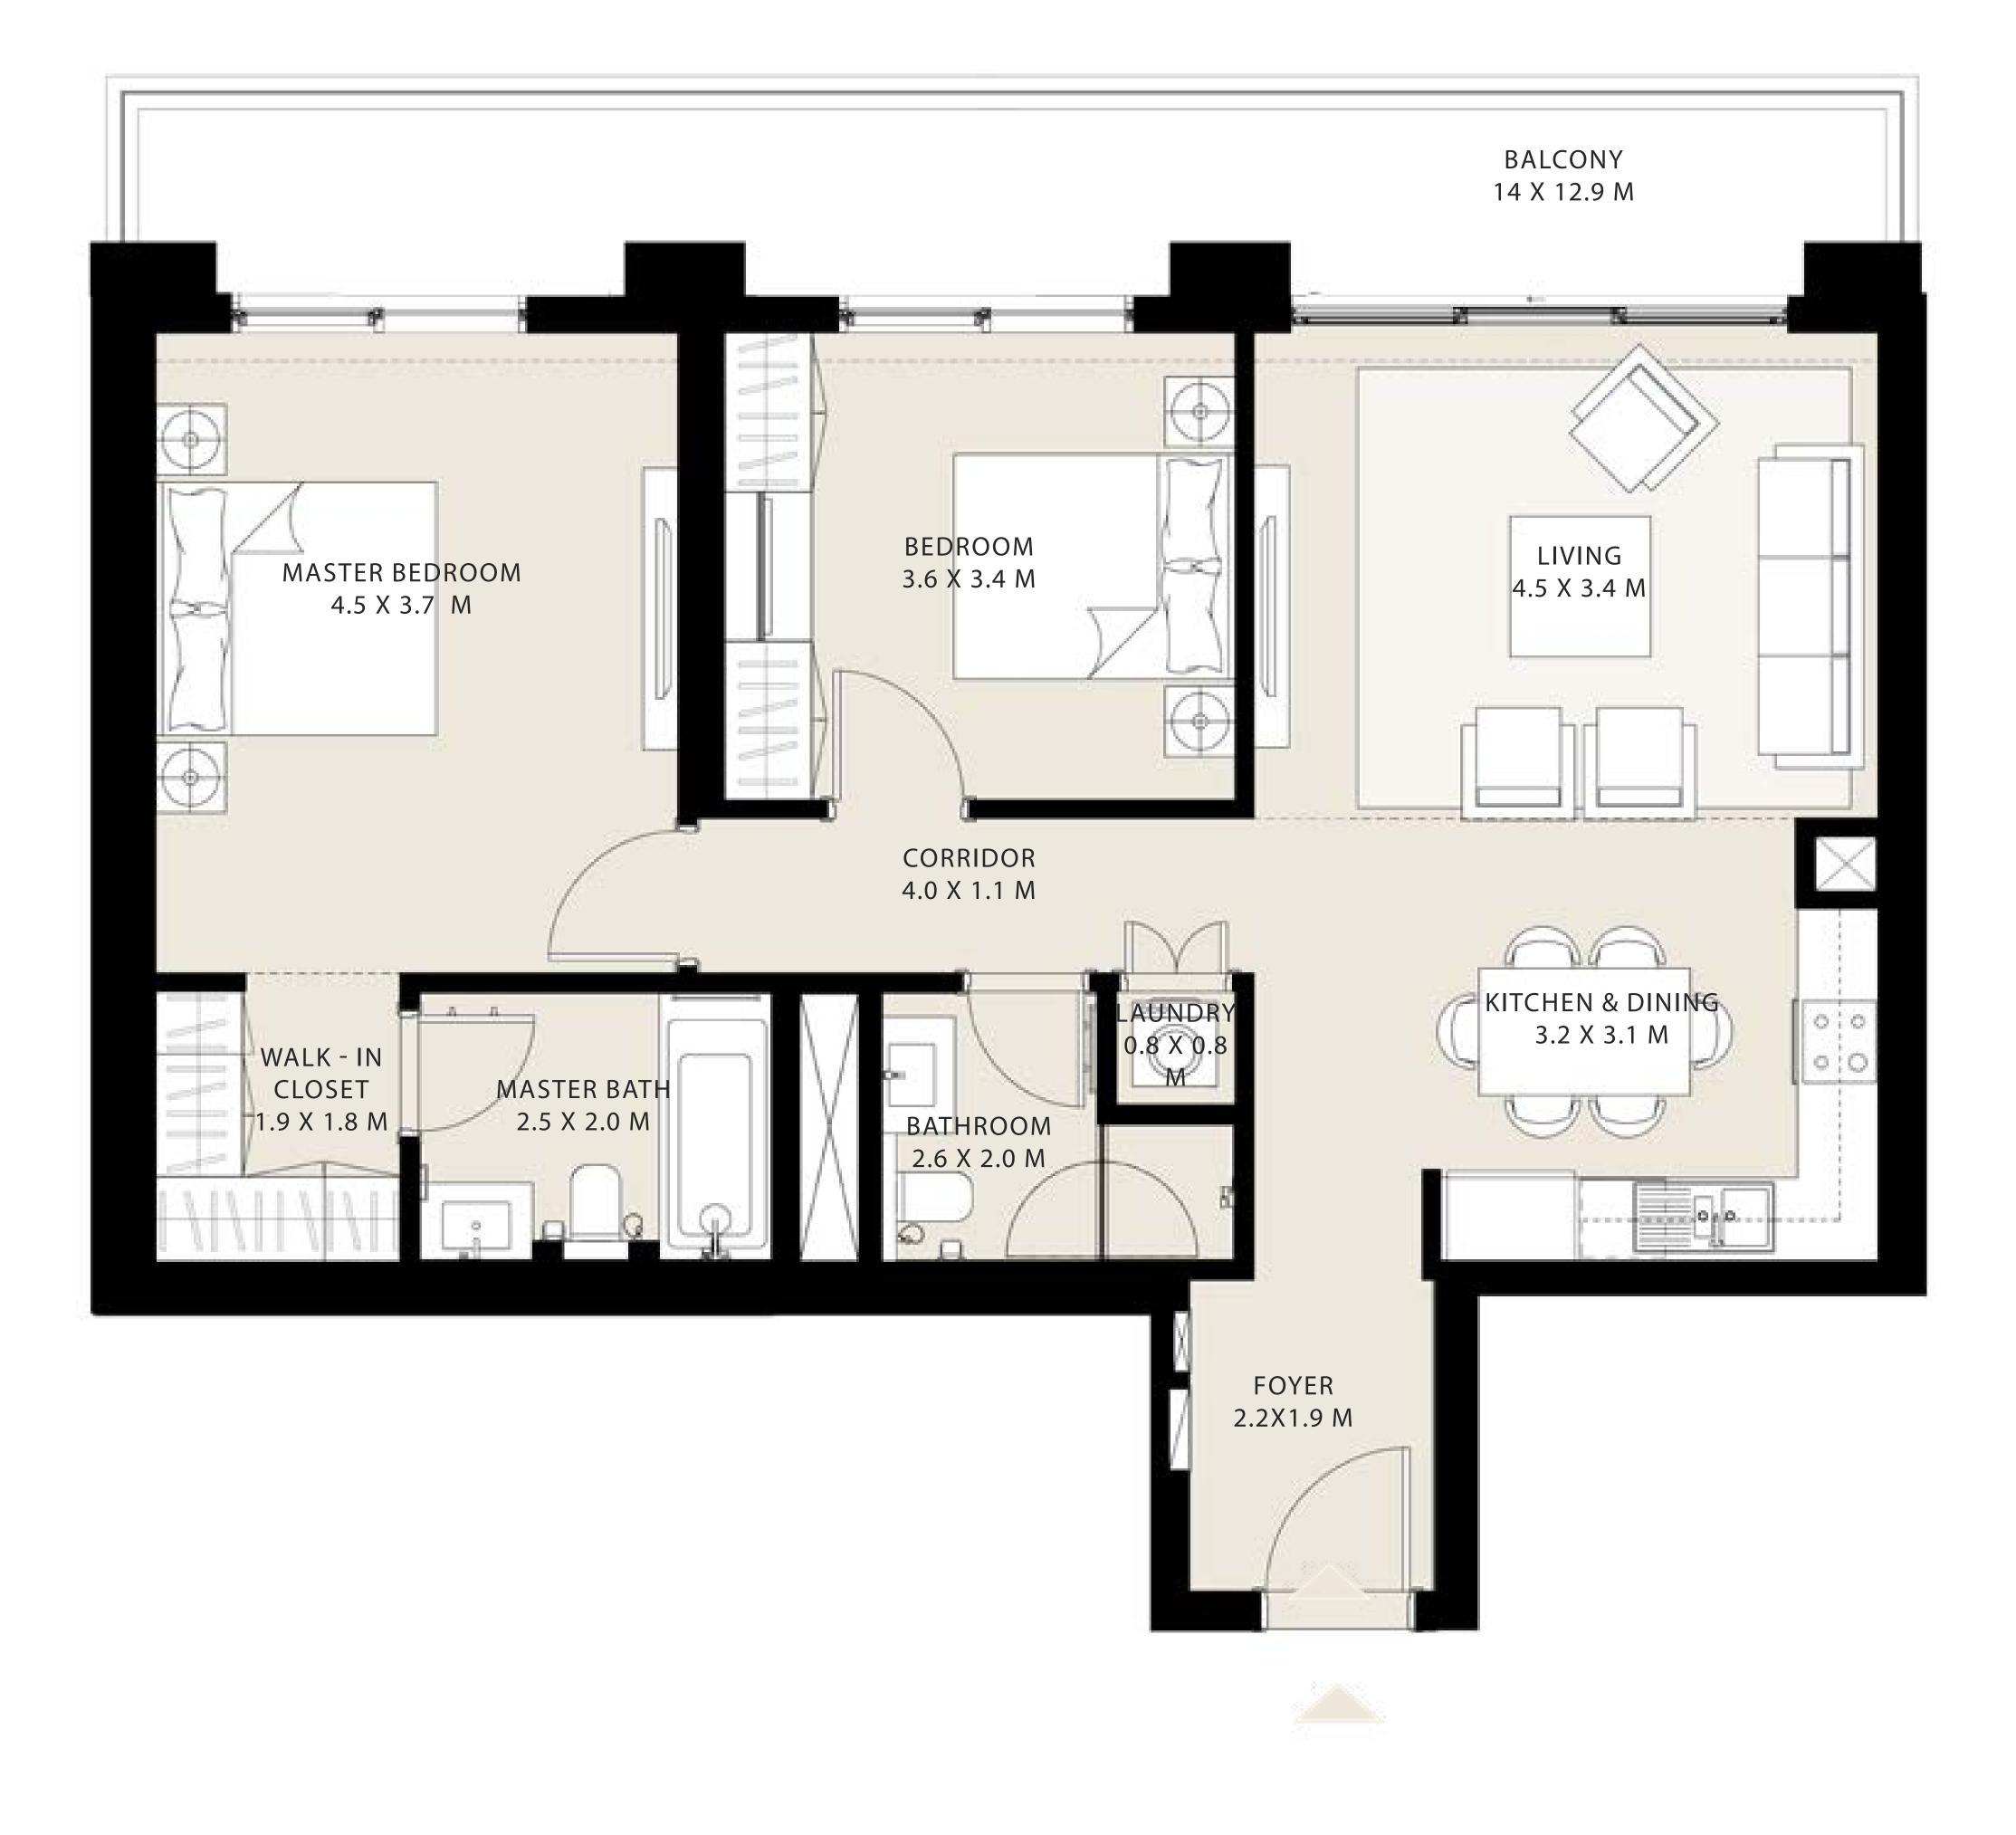

## 2 BEDROOM TYPE 01

UNIT 01 I LEVEL 02, 04 - 19

| SUITE AREA   | 980.48 SQ.FT.  | 91.09 SQ.M. |
|--------------|----------------|-------------|
| BALCONY AREA | 57.05 SQ.FT.   | 5.30 SQ.M.  |
| TOTAL AREA   | 1037.53 SQ.FT. | 96.39 SQ.M. |

#### KEY PLAN LEVEL 02, 04-19

Disclaimer : All dimensions are in imperial and metric, and measured from finish to finish excluding construction tolerances. 2. All materials, dimensions, and drawings are approximate only. 3. Information is subject to change without notice, at developer's absolute discretion. 4. Actual area may vary from the stated area. 5. Drawings not to scale. 6. All images used are for illustrative purposes only and do not represent the actual size, features, specifications, fittings, and furnishings. 7. The developer reserves the right to make revisions / alterations, at it's absolute discretion, without any liability whatsoever.