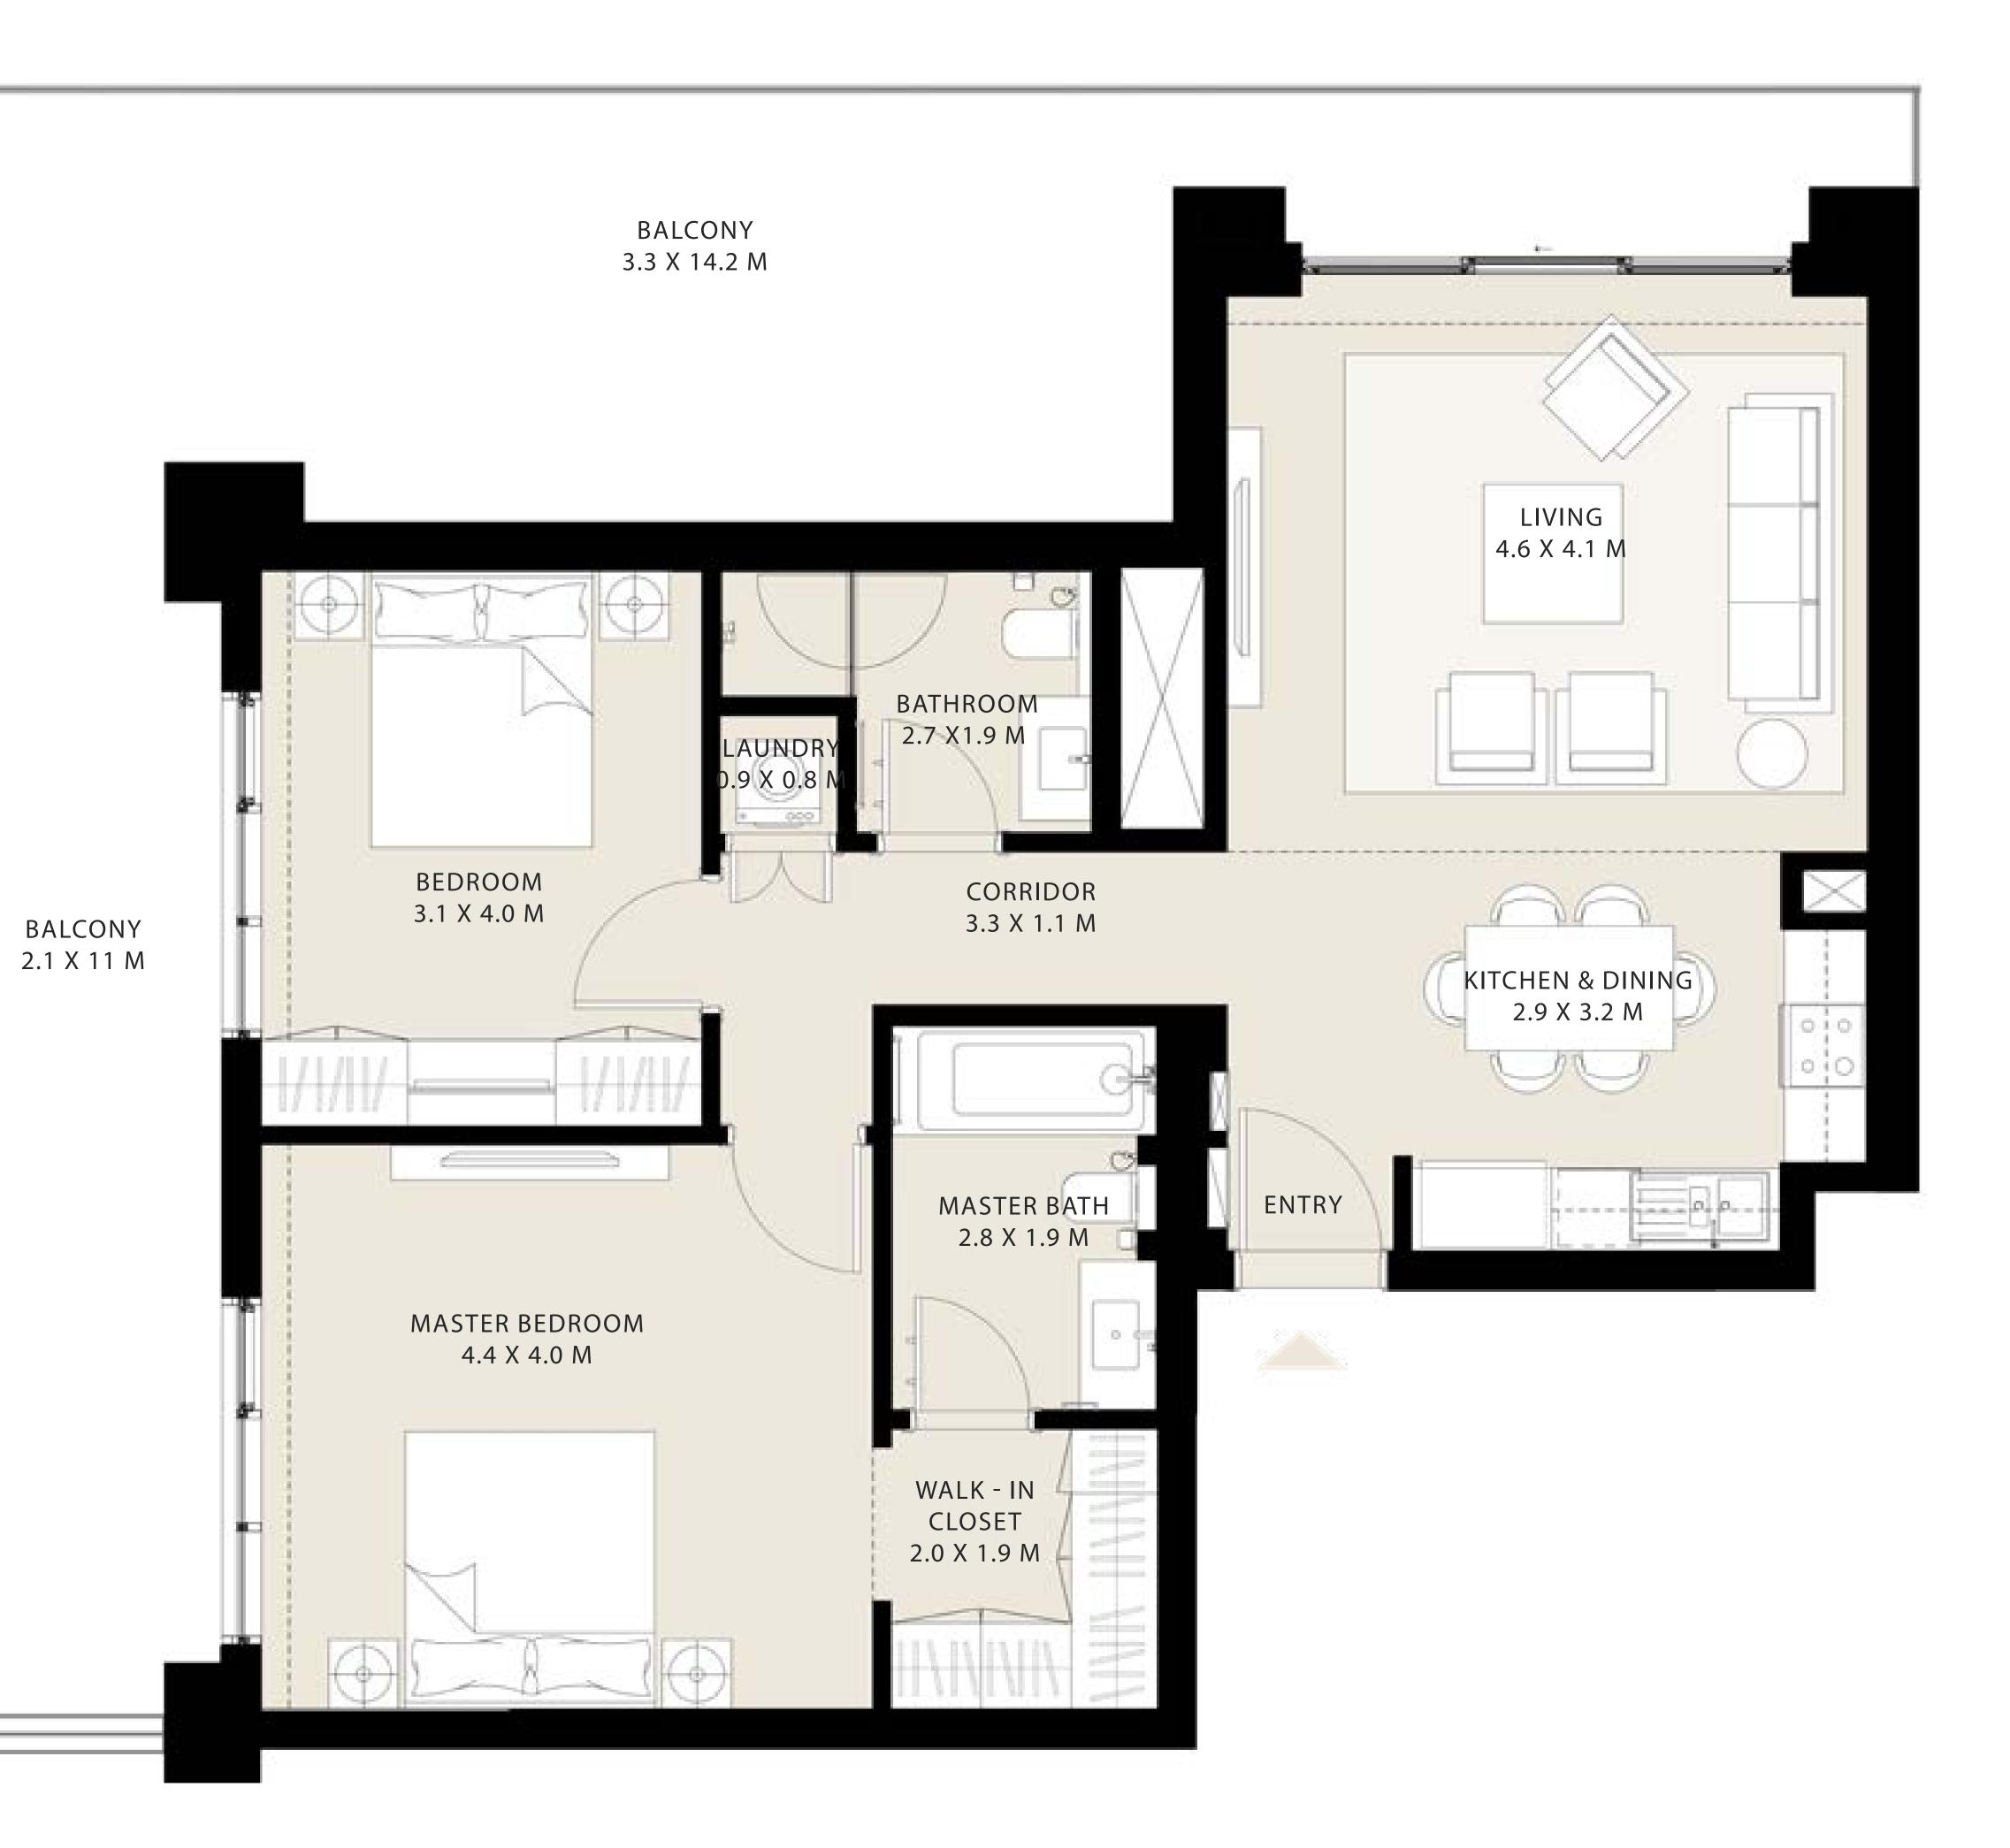

## 2 BEDROOM TYPE 01

UNIT 08 I LEVEL 01

| SUITE AREA   | 936.46 SQ.FT.  | 87.00 SQ.M.  |
|--------------|----------------|--------------|
| BALCONY AREA | 366.94 SQ.FT.  | 34.09 SQ.M.  |
| TOTAL AREA   | 1303.40 SQ.FT. | 121.09 SQ.M. |

KEY PLAN LEVEL 01

Disclaimer : All dimensions are in imperial and metric, and measured from finish to finish to finish excluding construction tolerances. 2. All materials, dimensions, and drawings are approximate only. 3. Information is subject to change without notice, at developer's absolute discretion. 4. Actual area may vary from the stated area. 5. Drawings not to scale. 6. All images used are for illustrative purposes only and do not represent the actual size, features, specifications, fittings, and furnishings. 7. The developer reserves the right to make revisions / alterations, at it's absolute discretion, without any liability whatsoever.