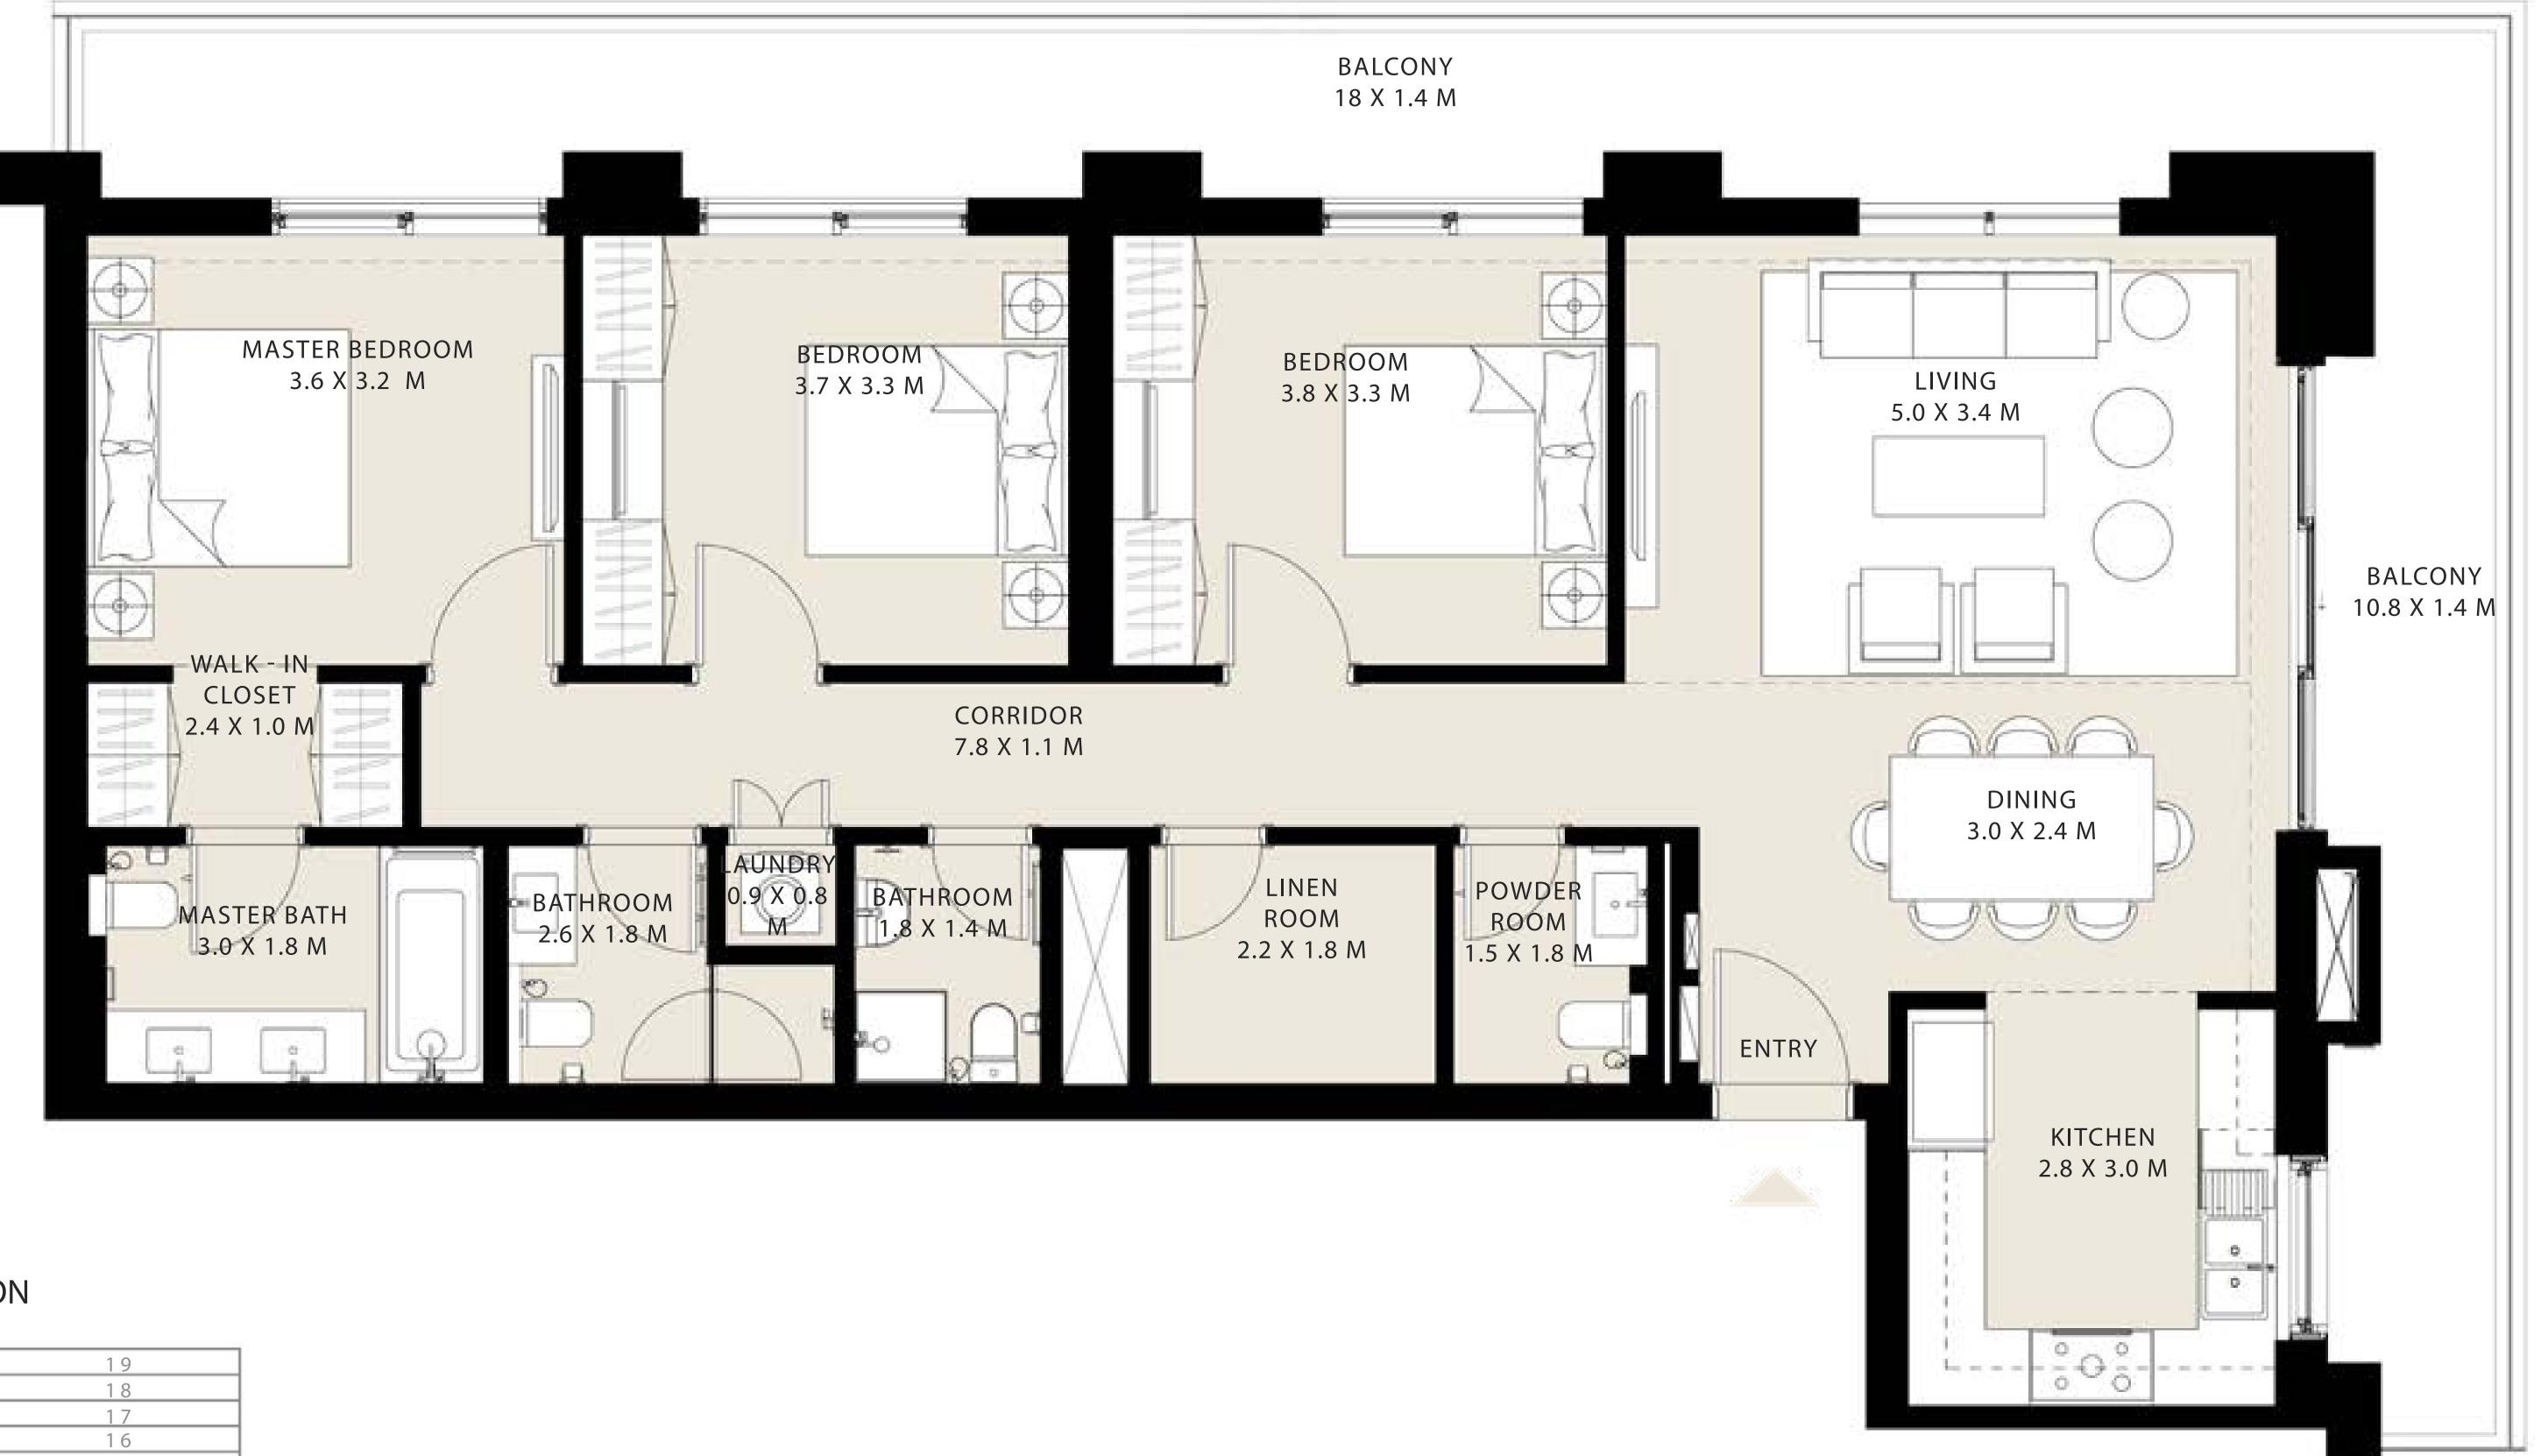

 SUITE AREA
 1301.14 SQ.FT.
 120.88 SQ.M.

 BALCONY AREA
 57.05 SQ.FT.
 5.30 SQ.M.

 TOTAL AREA
 1358.19 SQ.FT.
 126.18 SQ.M.

UNIT 03 I LEVEL17-19

PARK FIELD

BUILDING 2

## 3 BEDROOM TYPE 03

UNIT 02 | LEVEL 01-02, 04-16

|    | SUITE AREA  | 1367.77 SQ.FT. | 127.07 SQ.M. |
|----|-------------|----------------|--------------|
| BA | ALCONY AREA | 57.05 SQ.FT.   | 5.30 SQ.M.   |
| -  | TOTAL AREA  | 1424.82 SQ.FT. | 132.37 SQ.M. |

## 3 BEDROOM TYPE 03

UNIT 02 I LEVEL 03

| SUITE AREA   | 1367.77 SQ.FT. | 127.07 SQ.M. |
|--------------|----------------|--------------|
| BALCONY AREA | 449.72 SQ.FT.  | 41.78 SQ.M.  |
| TOTAL AREA   | 1817.49 SQ.FT. | 168.85 SQ.M. |