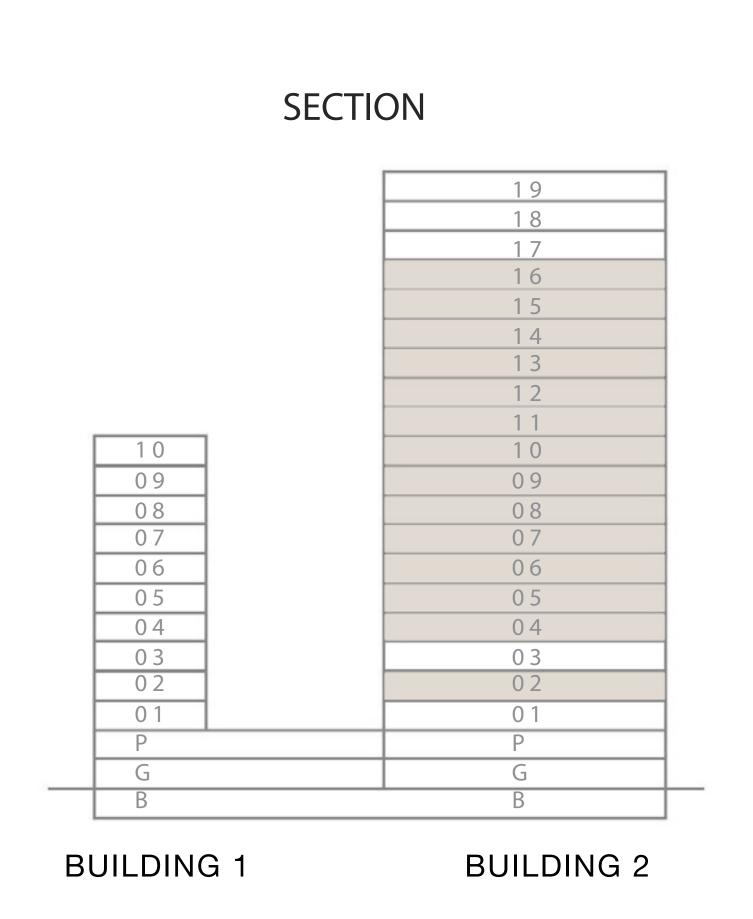

#### KEY PLAN LEVEL 03

PARK

SECTION

#### KEY PLAN LEVEL 17-19

SECTION

Disclaimer : All dimensions are in imperial and metric, and measured from finish to finish excluding construction tolerances. 2. All materials, dimensions, and drawings are approximate only. 3. Information is subject to change without notice, at developer's absolute discretion. 4. Actual area may vary from the stated area. 5. Drawings not to scale. 6. All images used are for illustrative purposes only and do not represent the actual size, features, specifications, fittings, and furnishings. 7. The developer reserves the right to make revisions / alterations, at it's absolute discretion, without any liability whatsoever.