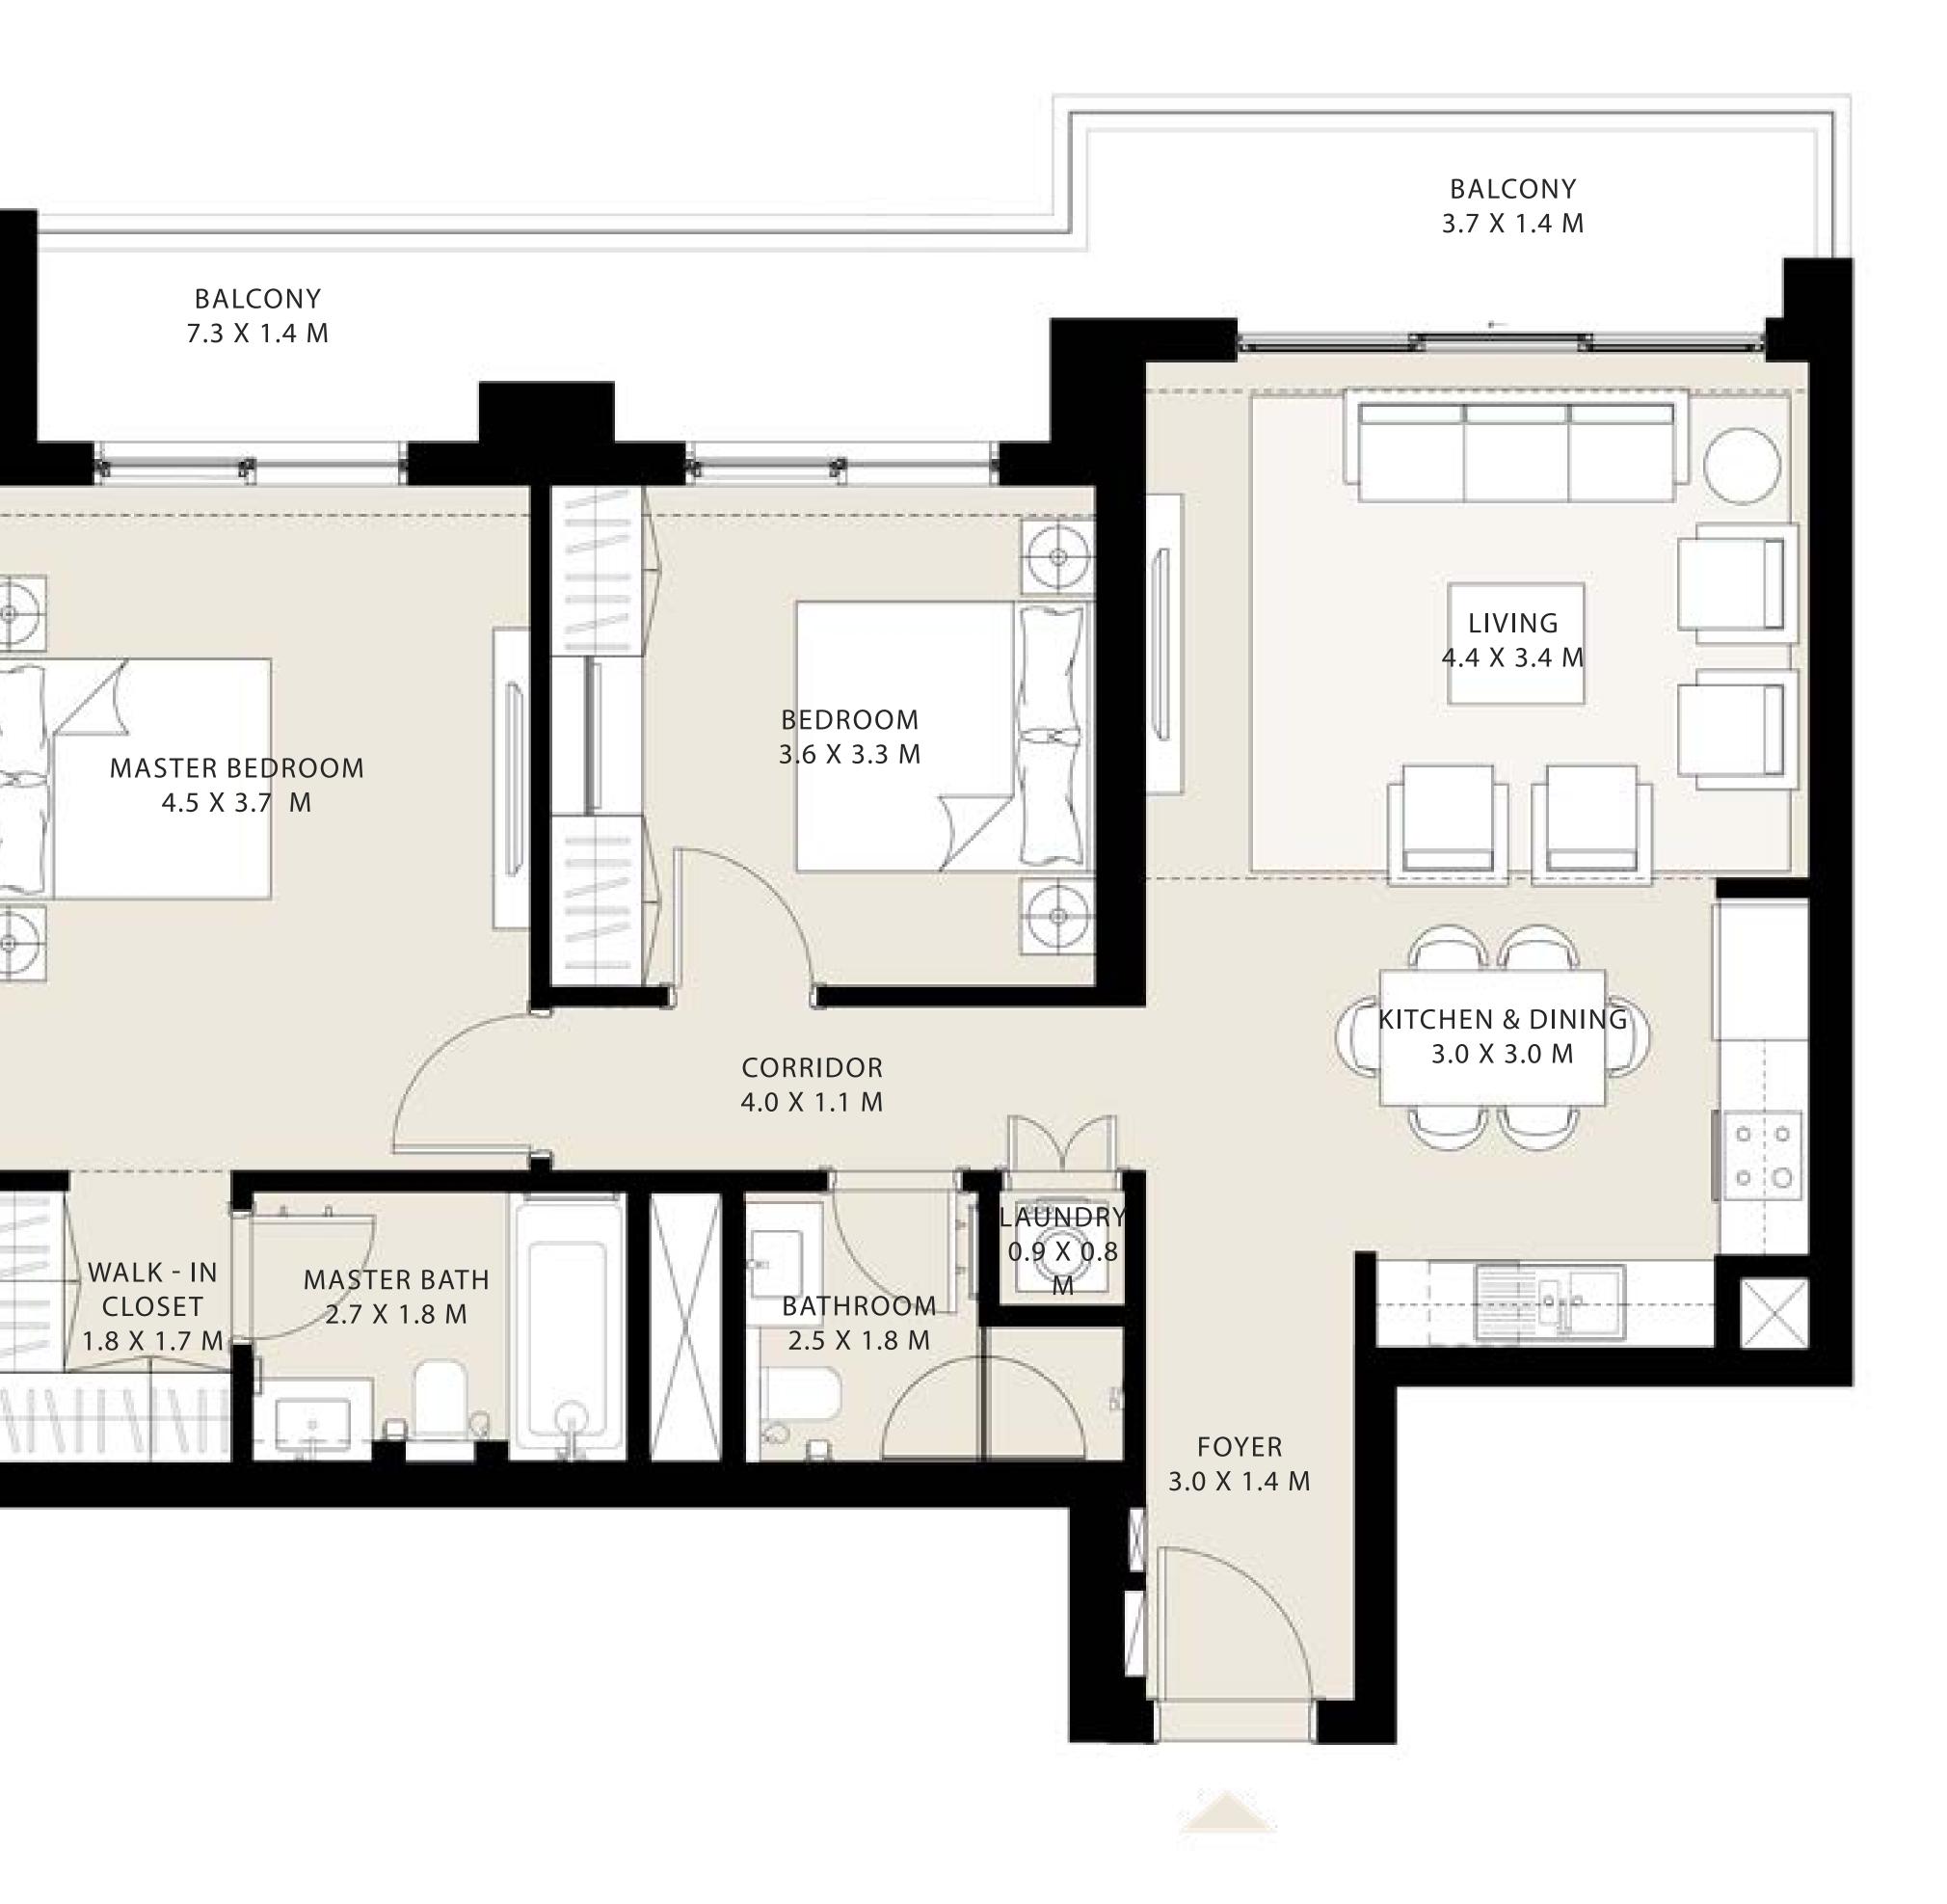

#### UNIT 10 I LEVEL 02-10

| SUITE AREA   | 936.46 SQ.FT. | 87.00 SQ.M. |
|--------------|---------------|-------------|
| BALCONY AREA | 57.05 SQ.FT.  | 5.30 SQ.M.  |
| TOTAL AREA   | 993.51 SQ.FT. | 92.30 SQ.M. |

#### KEY PLAN LEVEL 02-10

Disclaimer : All dimensions are in imperial and metric, and measured from finish to finish to finish excluding construction tolerances. 2. All materials, dimensions, and drawings are approximate only. 3. Information is subject to change without notice, at developer's absolute discretion. 4. Actual area may vary from the stated area. 5. Drawings not to scale. 6. All images used are for illustrative purposes only and do not represent the actual size, features, specifications, fittings, and furnishings. 7. The developer reserves the right to make revisions / alterations, at it's absolute discretion, without any liability whatsoever.