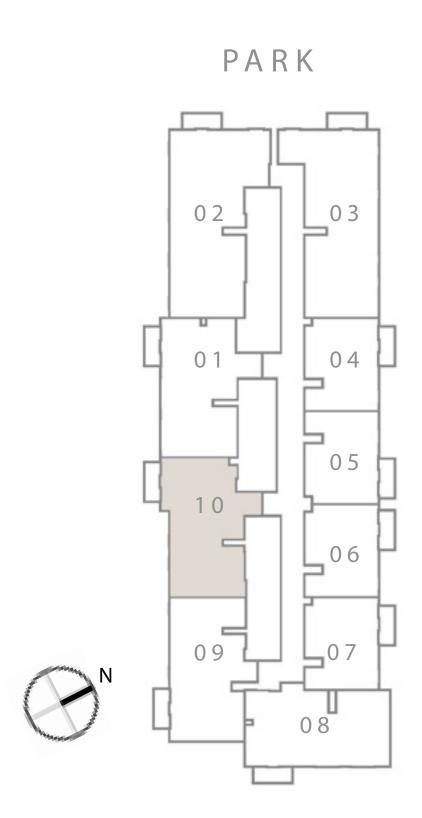

es. 2. All materials, dimensions, and drawings are approximate only. 3. Information is subject to change without notice, at developer's absolute discretion. 4. Actual area may vary from the stated area. 5. Drawings not to scale. 6. All images used are for illustrative purposes only and do not represent the actual size, features, specifications, fittings, and furnishings. 7. The developer reserves the right to make revisions / alterations, at it's absolute discretion, without any liability whatsoever.







## PARK FIELD

BUILDING 2

### 2 BEDROOM 01

UNIT 10 I LEVEL 17-19

| SUITE AREA   | 961.32 SQ.FT.  | 89.31 SQ.M. |
|--------------|----------------|-------------|
| BALCONY AREA | 57.05 SQ.FT.   | 5.30 SQ.M.  |
| TOTAL AREA   | 1018.37 SQ.FT. | 94.61 SQ.M. |

### KEY PLAN LEVEL 17-19









## PARK FIELD

### BUILDING 2

### 3 BEDROOM TYPE 01

UNIT 02 I LEVEL GROUND

| SUITE AREA   | 1302.11 SQ.FT. | 120.97 SQ.M. |
|--------------|----------------|--------------|
| BALCONY AREA | 896.63 SQ.FT.  | 83.30 SQ.M.  |
| TOTAL AREA   | 2198.74 SQ.FT. | 204.27 SQ.M. |

#### KEY PLAN LEVEL GROUND

PARK





BUILDING 1









PARK FIELD

BUILDING 2

## 3 BEDROOM TYPE 03

**KEY PLAN LEVEL PODIUM** 



KEY PLAN LEVEL 02, 04-16 PARK



- Marine

7. The developer reserves the right to make revisions / alterations, at it's absolute discretion, without any liability whatsoever.

KEY PLAN LEVEL 01











Disclaimer : All dimensions are in imperial and metric, and measured from finish to finish to finish excluding construction tolerances. 2. All materials, dimensions, and drawings