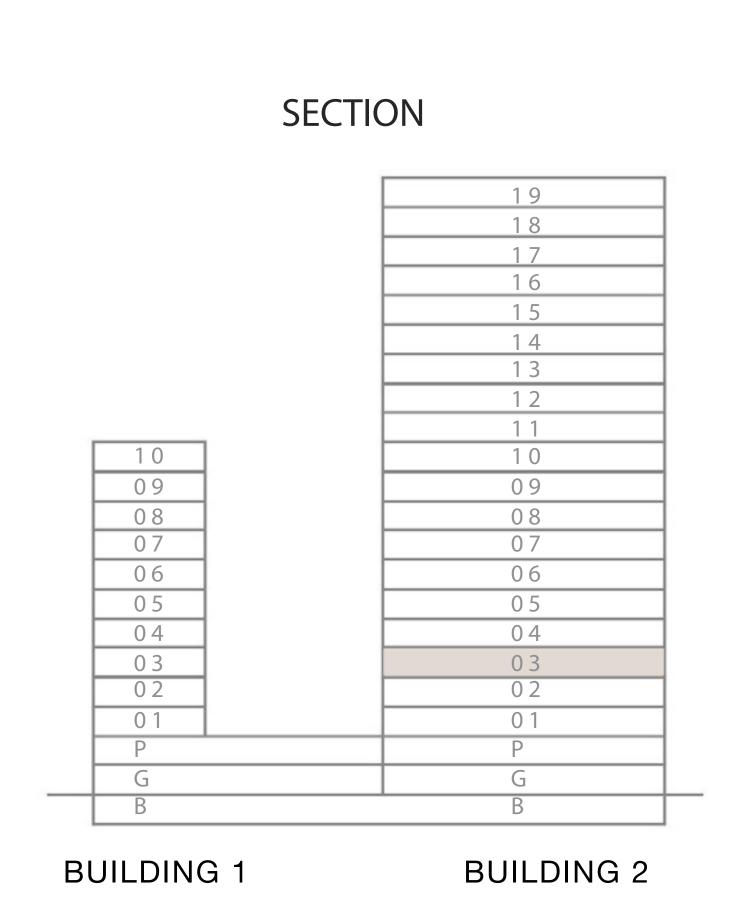

ls, dimensions, and drawings are approximate only. 3. Information is subject to change without notice, at developer's absolute discretion. 4. Actual area may vary from the stated area. 5. Drawings not to scale. 6. All images used are for illustrative purposes only and do not represent the actual size, features, specifications, fittings, and furnishings. 7. The developer reserves the right to make revisions / alterations, at it's absolute discretion, without any liability whatsoever.







## PARK FIELD

### BUILDING 2

### 2 BEDROOM TYPE 02

UNIT 09 I LEVEL 03

| SUITE AREA   | 961.97 SQ.FT.  | 89.37 SQ.M.  |
|--------------|----------------|--------------|
| BALCONY AREA | 212.69 SQ.FT.  | 19.76 SQ.M.  |
| TOTAL AREA   | 1174.66 SQ.FT. | 109.13 SQ.M. |

#### KEY PLAN LEVEL 03

PARK











## PARK FIELD

### BUILDING 2

### 2 BEDROOM TYPE 02

UNIT 09 I LEVEL 17-19

| SUITE AREA   | 962.29 SQ.FT.  | 89.40 SQ.M. |
|--------------|----------------|-------------|
| BALCONY AREA | 57.05 SQ.FT.   | 5.30 SQ.M.  |
| TOTAL AREA   | 1019.34 SQ.FT. | 94.70 SQ.M. |

#### KEY PLAN LEVEL 17-19



Disclaimer : All dimensions are in imperial and metric, and measured from finish to finish excluding construction tolerances. 2. All materials, dimensions, and drawings are approximate only. 3. Information is subject to change without notice, at developer's absolute discretion. 4. Actual area may vary from the stated area. 5. Drawings not to scale. 6. All images used are for illustrative purposes only and do not represent the actual size, features, specifications, fittings, and furnishings.