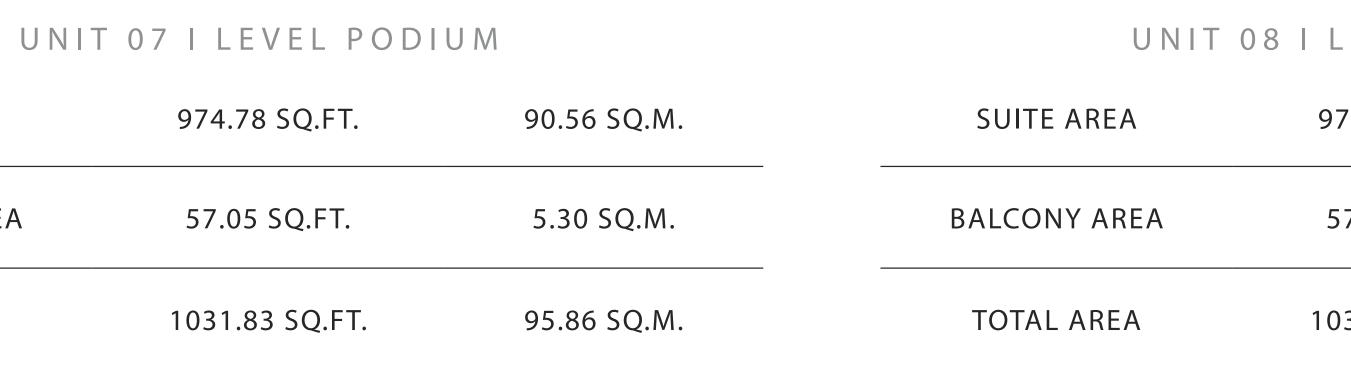

### KEY PLAN LEVEL 01

SUITE AREA

BALCONY AREA

TOTAL AREA

UNIT 08 I LEVEL 01-02, 04-19 974.78 SQ.FT. 90.56 SQ.M. 57.05 SQ.FT. 5.30 SQ.M. 95.86 SQ.M. 1031.83 SQ.FT.

### 2 BEDROOM TYPE 01

UNIT 08 I LEVEL 03

| SUITE AREA   | 974.78 SQ.FT.  | 90.56 SQ.M.  |
|--------------|----------------|--------------|
| BALCONY AREA | 253.17 SQ.FT.  | 23.52 SQ.M.  |
| TOTAL AREA   | 1227.95 SQ.FT. | 114.08 SQ.M. |

#### KEY PLAN LEVEL 03

PARK