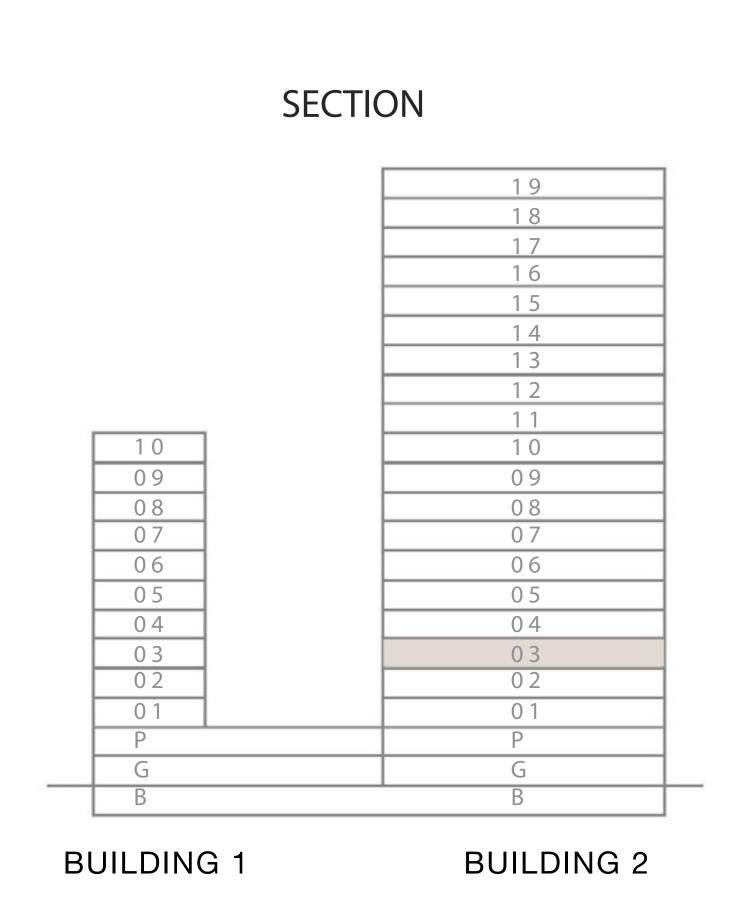

### 2 BEDROOM TYPE 01

UNIT 08 I LEVEL 03

| SUITE AREA   | 974.78 SQ.FT.  | 90.56 SQ.M.  |
|--------------|----------------|--------------|
| BALCONY AREA | 253.17 SQ.FT.  | 23.52 SQ.M.  |
| TOTAL AREA   | 1227.95 SQ.FT. | 114.08 SQ.M. |

#### KEY PLAN LEVEL 03

PARK