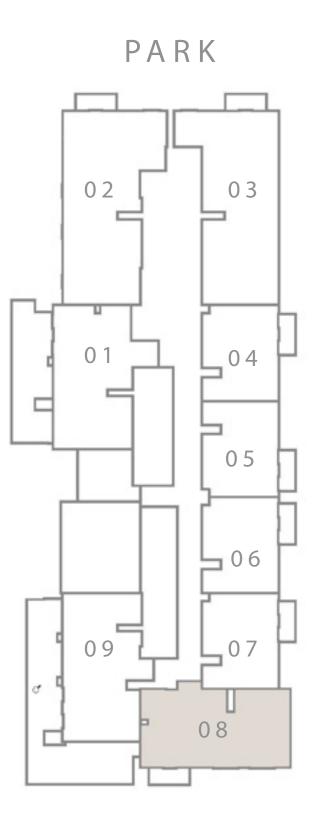

PODIUM LEVEL

PARK FIELD

BUILDING 1

#### KEY PLAN LEVEL 01

Disclaimer : All dimensions are in imperial and metric, and measured from finish to finish to finish excluding construction tolerances. 2. All materials, dimensions, and drawings are approximate only. 3. Information is subject to change without notice, at developer's absolute discretion. 4. Actual area may vary from the stated area. 5. Drawings not to scale. 6. All images used are for illustrative purposes only and do not represent the actual size, features, specifications, fittings, and furnishings. 7. The developer reserves the right to make revisions / alterations, at it's absolute discretion, without any liability whatsoever.

PARK FIELD

BUILDING 1