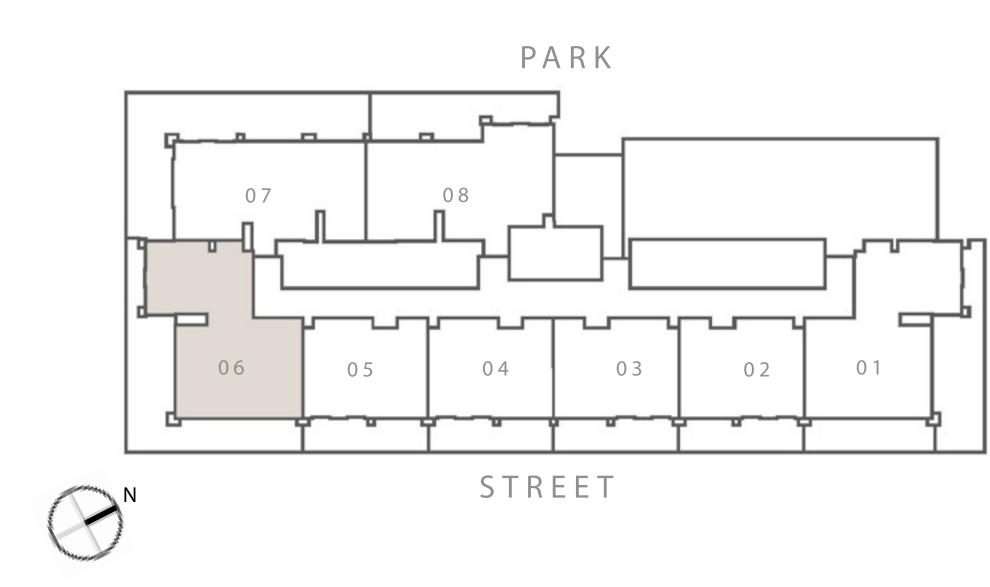

### 2 BEDROOM TYPE 04

| U | Ν | Т | 0 | 6 | L | Ε | V | Ε | L | 0 | 1 |
|---|---|---|---|---|---|---|---|---|---|---|---|
|   |   |   |   |   |   |   |   |   |   |   |   |

| SUITE AREA   | 990.28 SQ.FT.  | 92.00 SQ.M.  |
|--------------|----------------|--------------|
| BALCONY AREA | 592.77 SQ.FT.  | 55.07 SQ.M.  |
| TOTAL AREA   | 1583.05 SQ.FT. | 147.07 SQ.M. |

KEY PLAN LEVEL 01