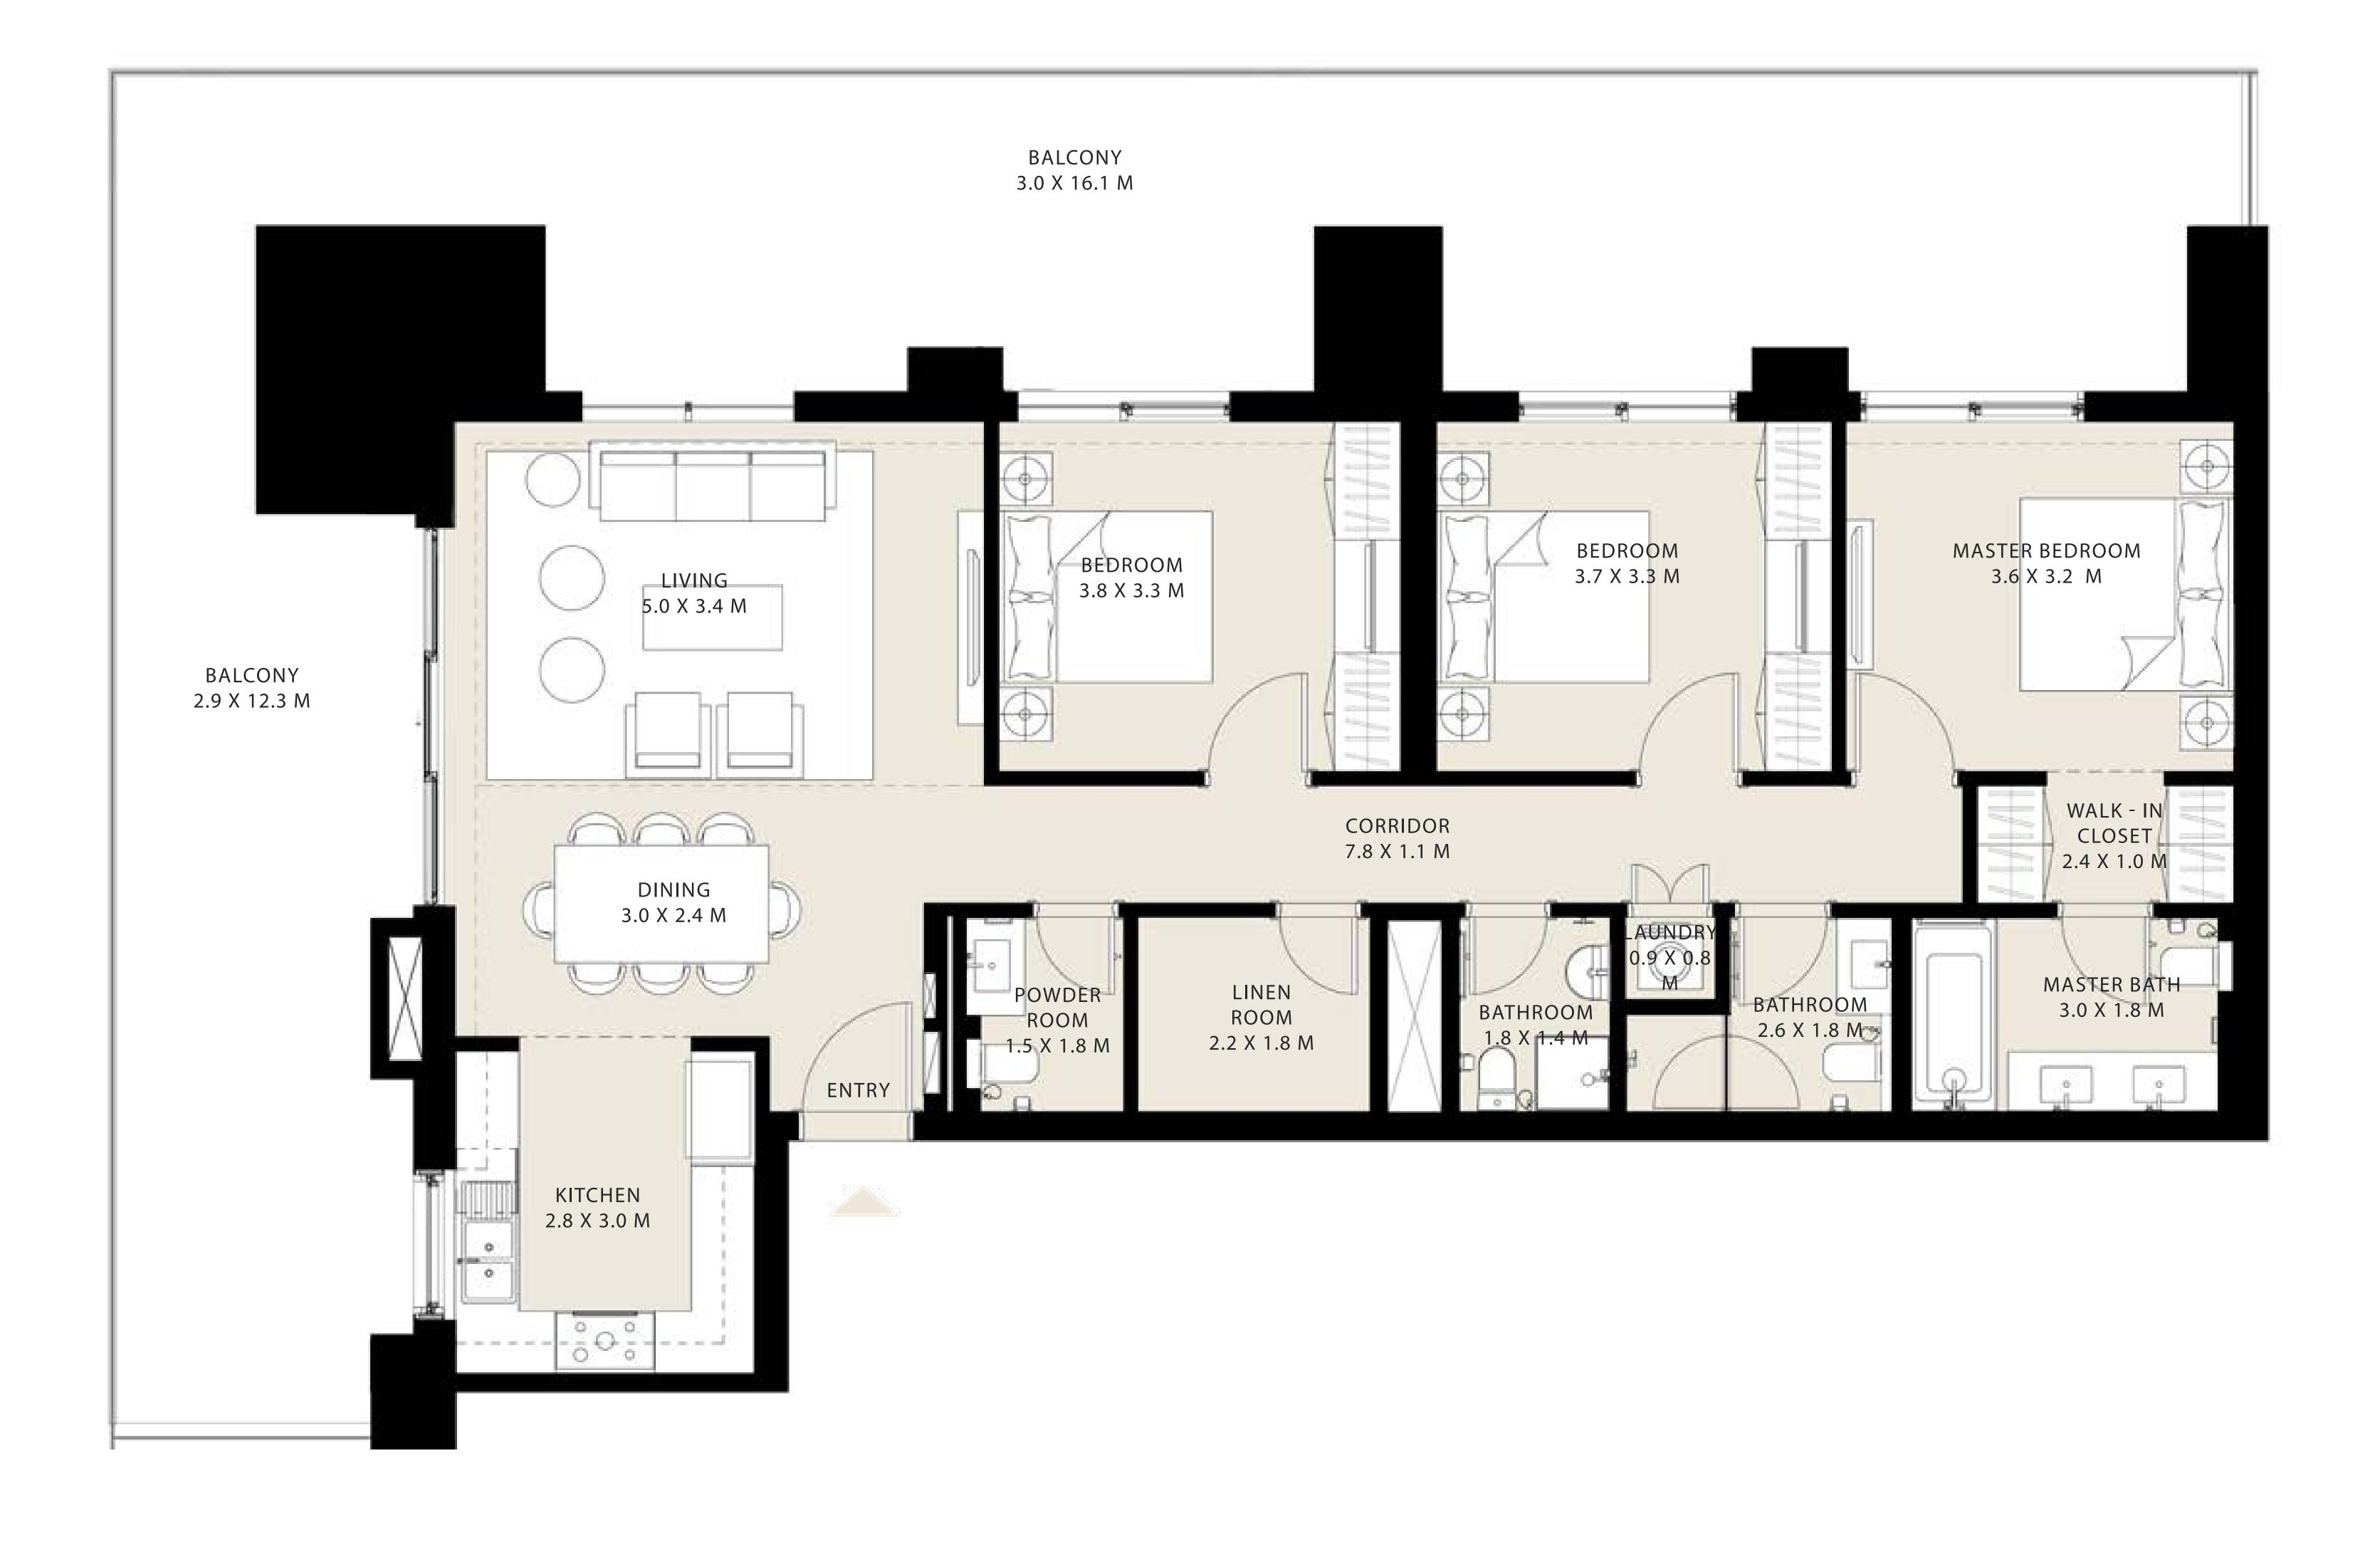

## 3 BEDROOM TYPE 03

UNIT 02 | LEVEL 01-02, 04-16

|    | SUITE AREA  | 1367.77 SQ.FT. | 127.07 SQ.M. |
|----|-------------|----------------|--------------|
| BA | ALCONY AREA | 57.05 SQ.FT.   | 5.30 SQ.M.   |
| -  | TOTAL AREA  | 1424.82 SQ.FT. | 132.37 SQ.M. |

## PARK FIELD

BUILDING 2