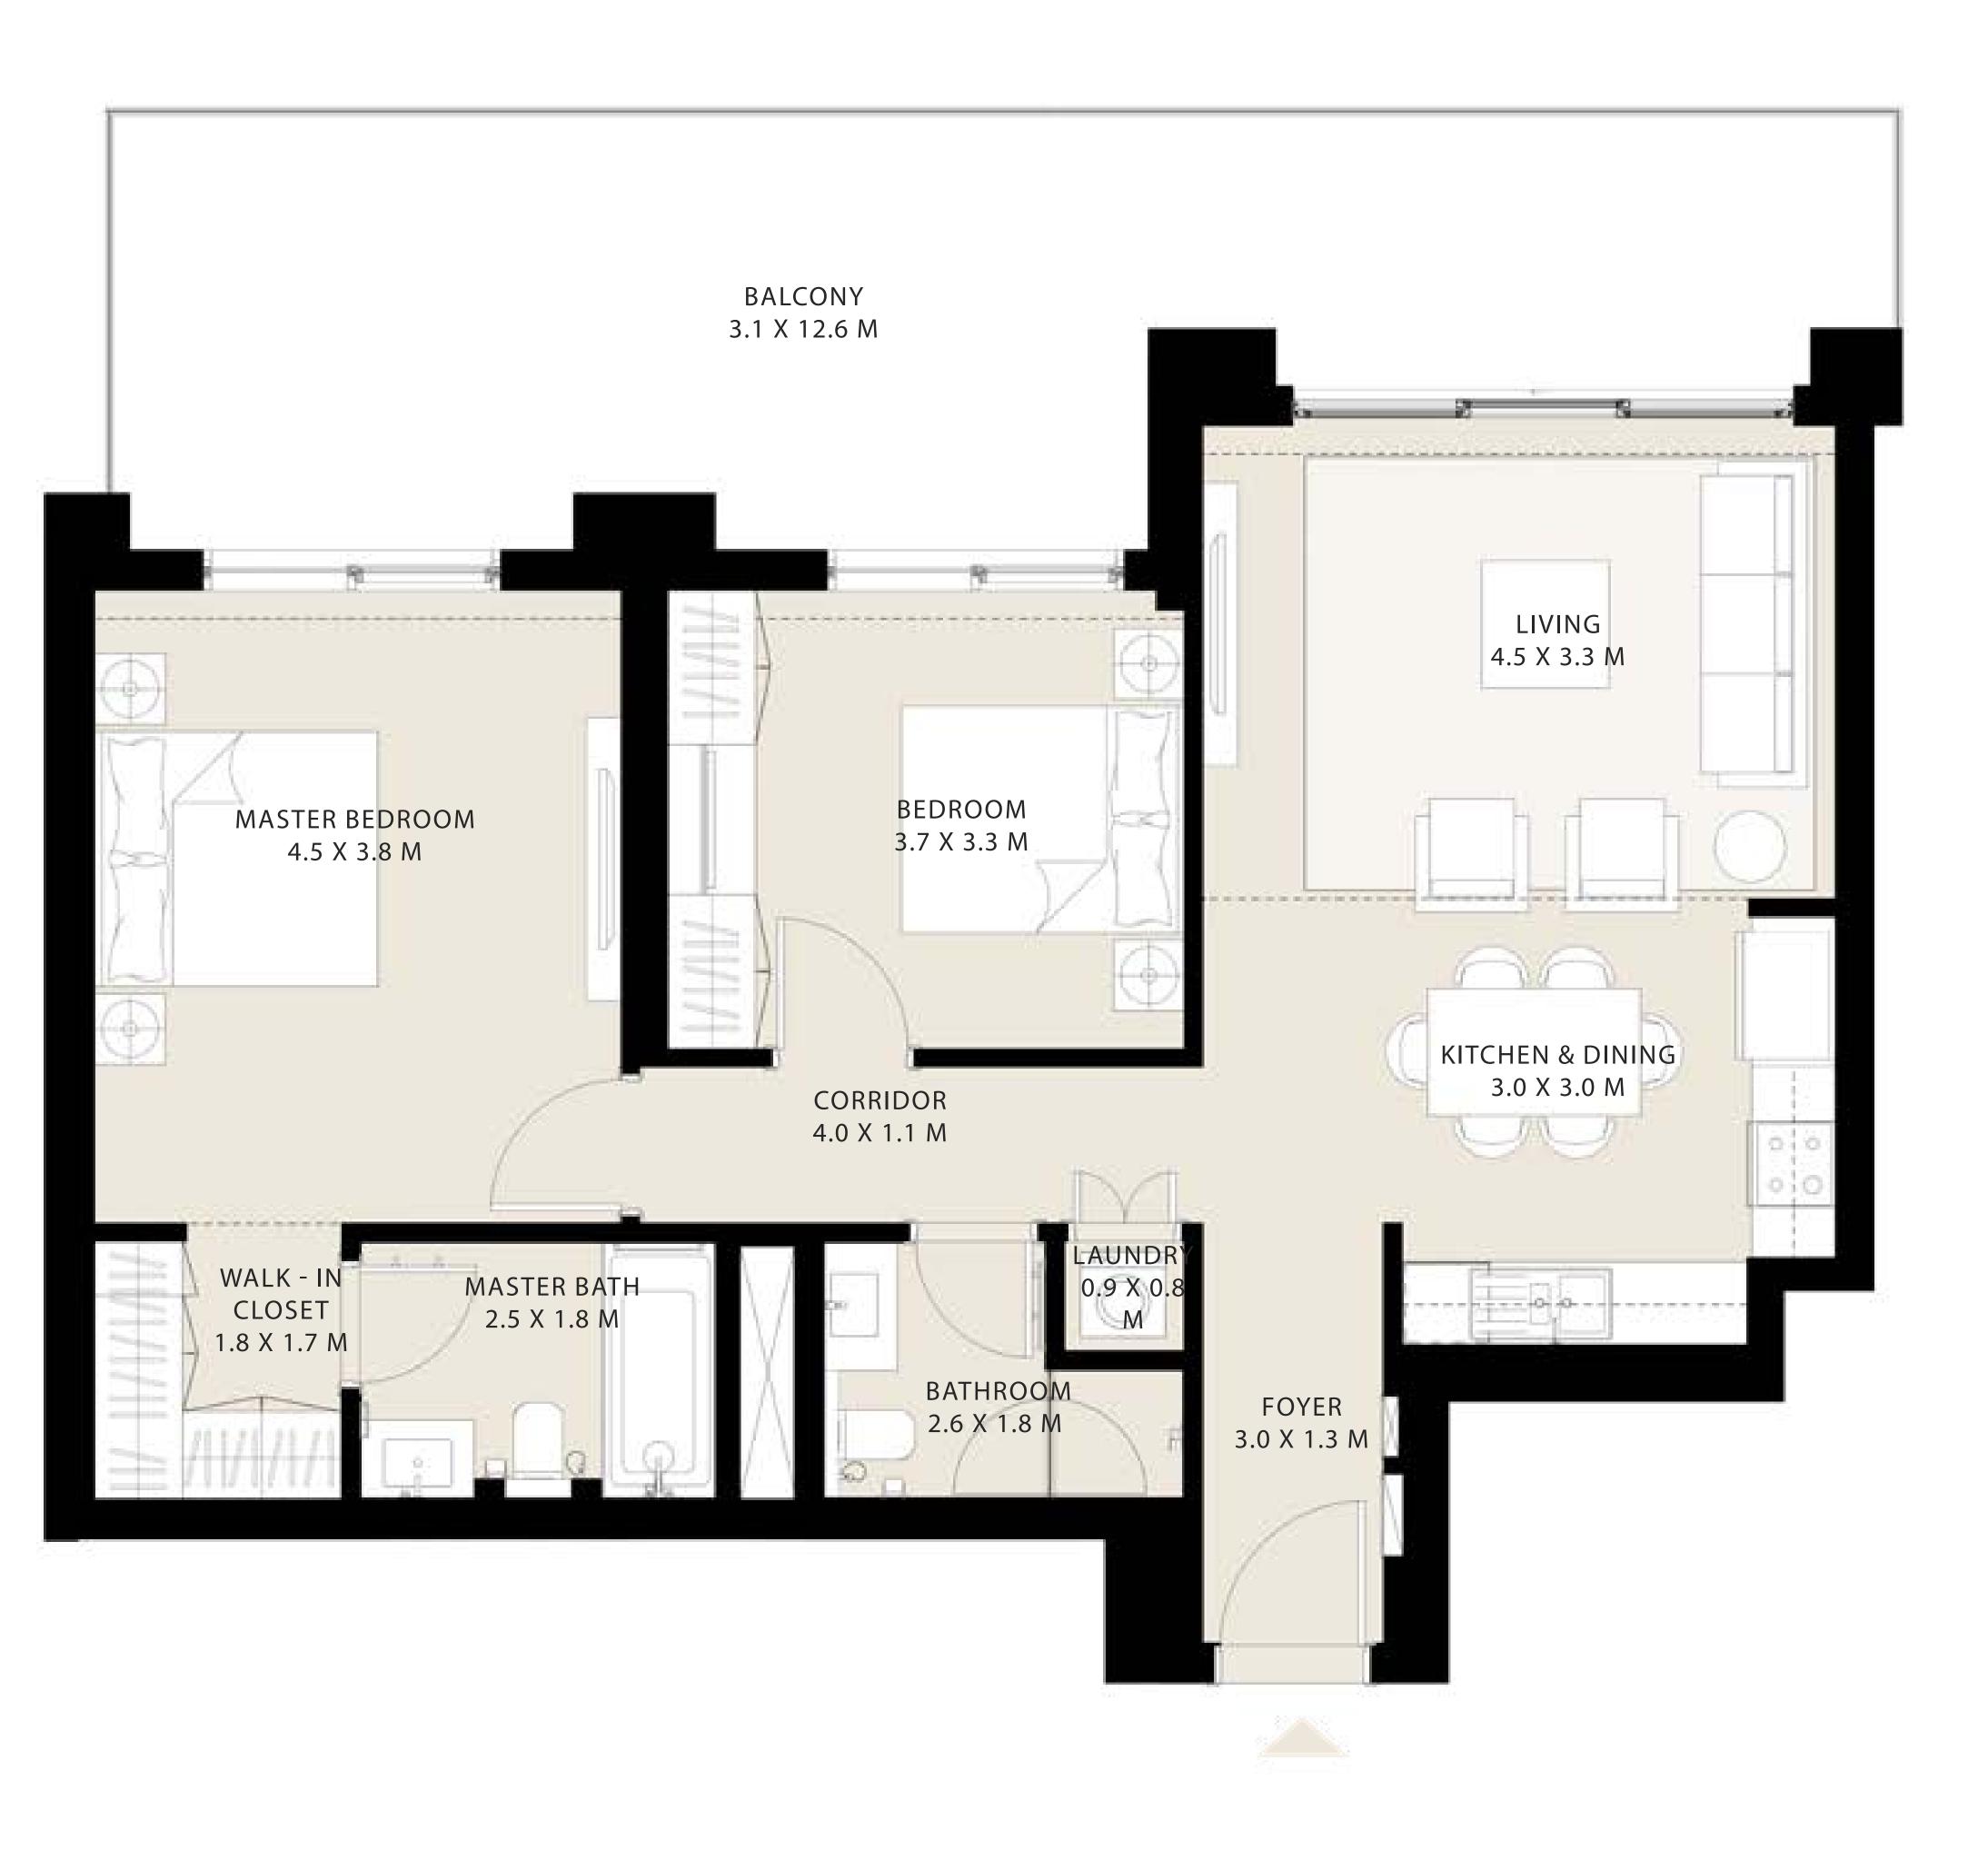

## 2 BEDROOM TYPE 04

UNIT 01 I LEVEL 01

| SUITE AREA   | 989.85 SQ.FT.  | 91.96 SQ.M.  |
|--------------|----------------|--------------|
| BALCONY AREA | 630.01 SQ.FT.  | 58.53 SQ.M.  |
| TOTAL AREA   | 1619.86 SQ.FT. | 150.49 SQ.M. |

KEY PLAN LEVEL 01

7. The developer reserves the right to make revisions / alterations, at it's absolute discretion, without any liability whatsoever.

Disclaimer : All dimensions are in imperial and metric, and measured from finish to finish excluding construction tolerances. 2. All materials, dimensions, and drawings are approximate only. 3. Information is subject to change without notice, at developer's absolute discretion. 4. Actual area may vary from the stated area. 5. Drawings not to scale. 6. All images used are for illustrative purposes only and do not represent the actual size, features, specifications, fittings, and furnishings.