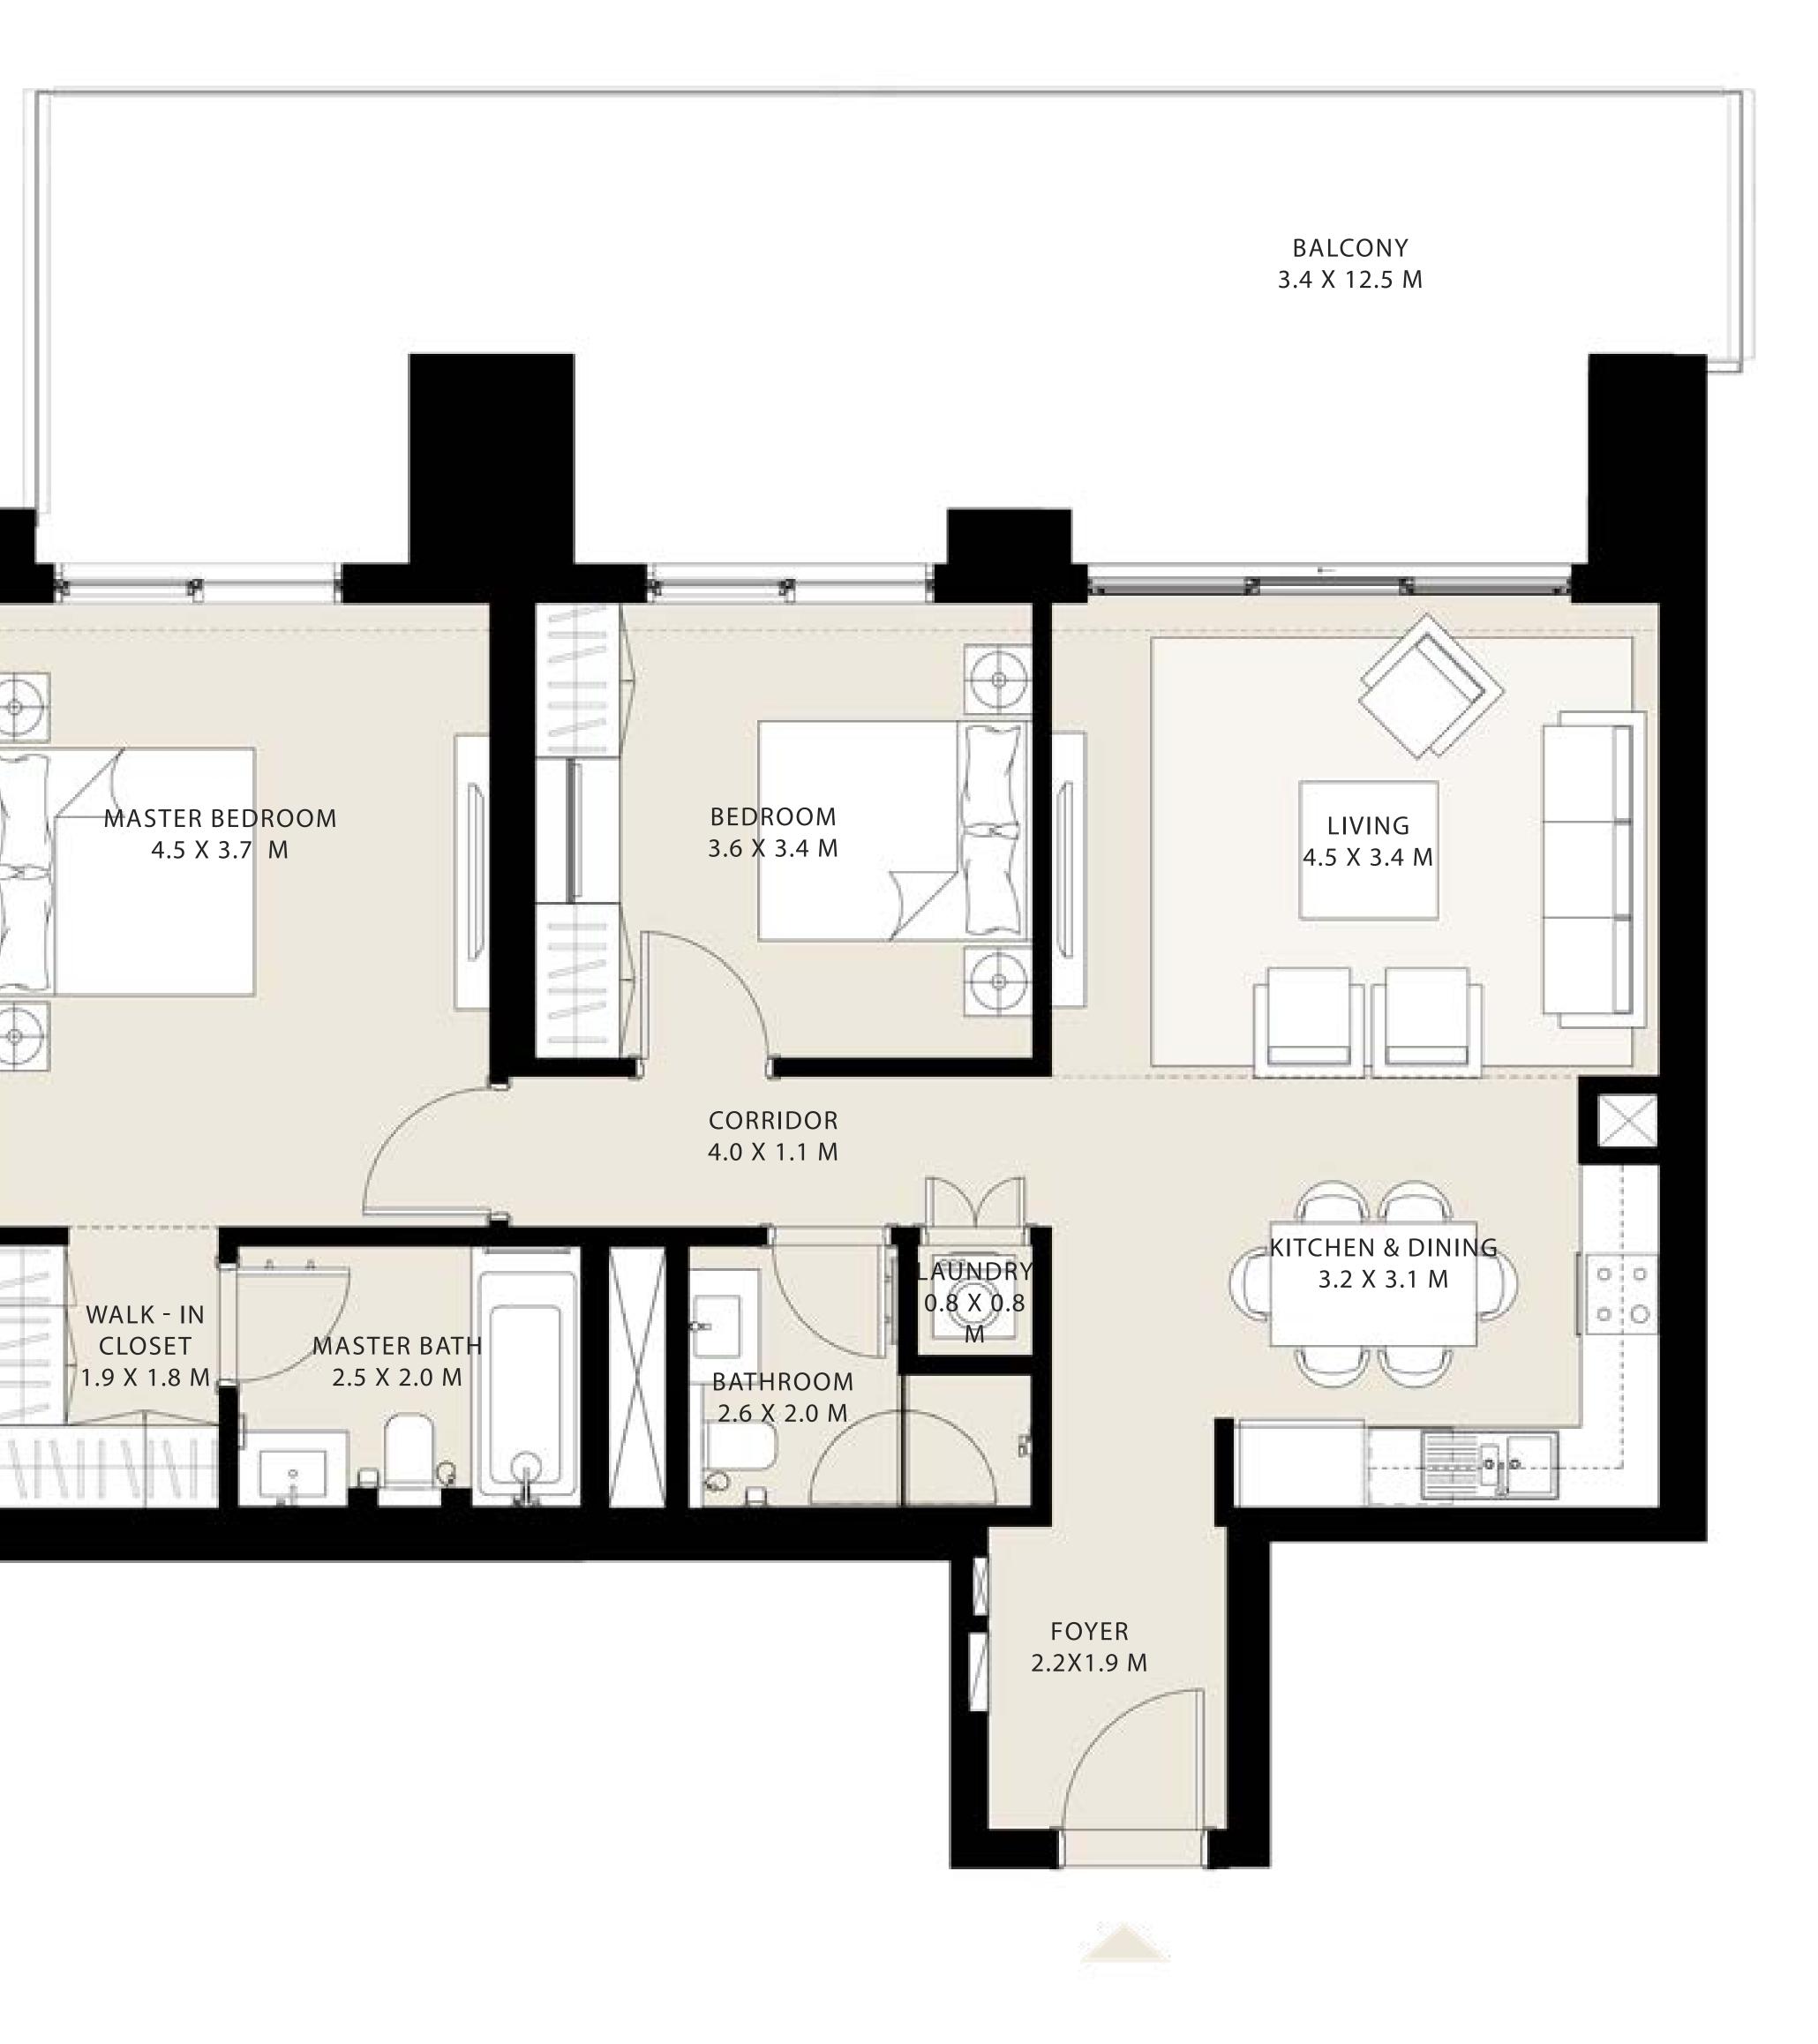

|       | BEDRO<br>3.8 X 3              |                              |                                                 | BEDROOD<br>3.7 X 3.3 |
|-------|-------------------------------|------------------------------|-------------------------------------------------|----------------------|
| ENTRY | POWDER<br>ROOM<br>1.5 X 1.8 M | LINEN<br>ROOM<br>2.2 X 1.8 M | CORRIDOR<br>7.8 X 1.1 M<br>BATHROC<br>H.8 X 1.4 |                      |
|       |                               |                              |                                                 |                      |