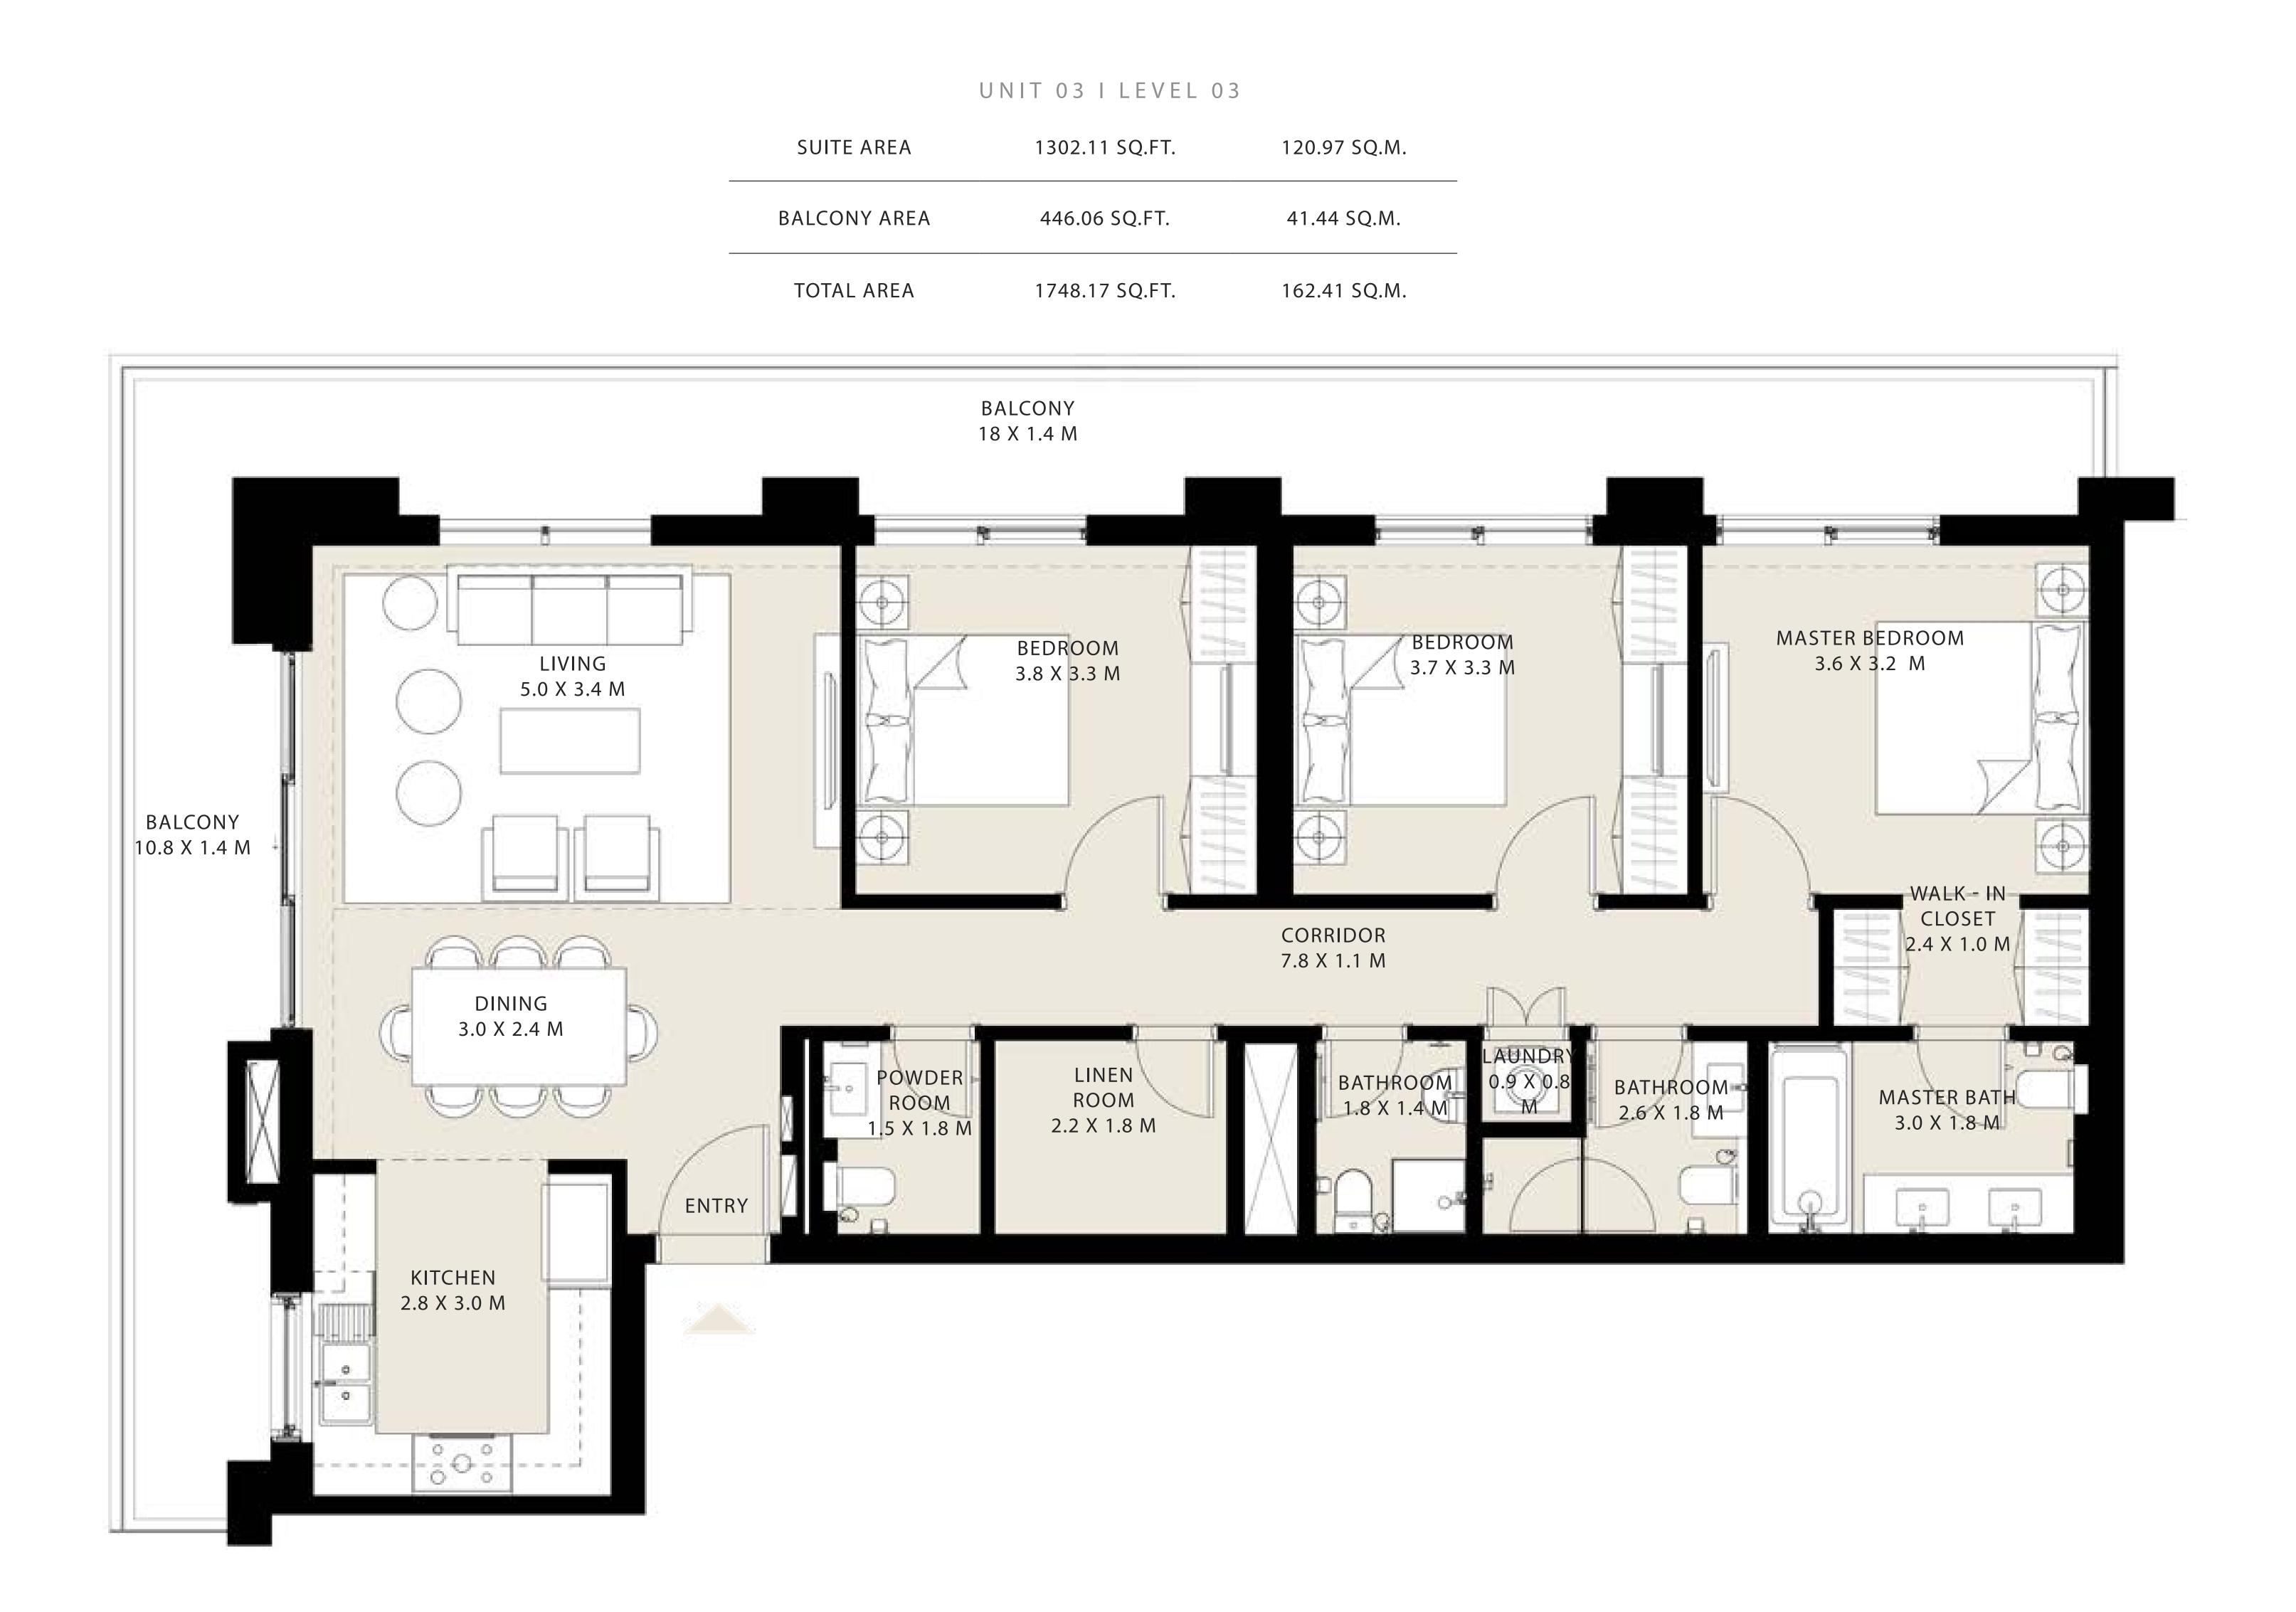

 SUITE AREA
 1301.14 SQ.FT.
 120.88 SQ.M.

 BALCONY AREA
 57.05 SQ.FT.
 5.30 SQ.M.

 TOTAL AREA
 1358.19 SQ.FT.
 126.18 SQ.M.

UNIT 03 I LEVEL17-19

PARK FIELD

BUILDING 2