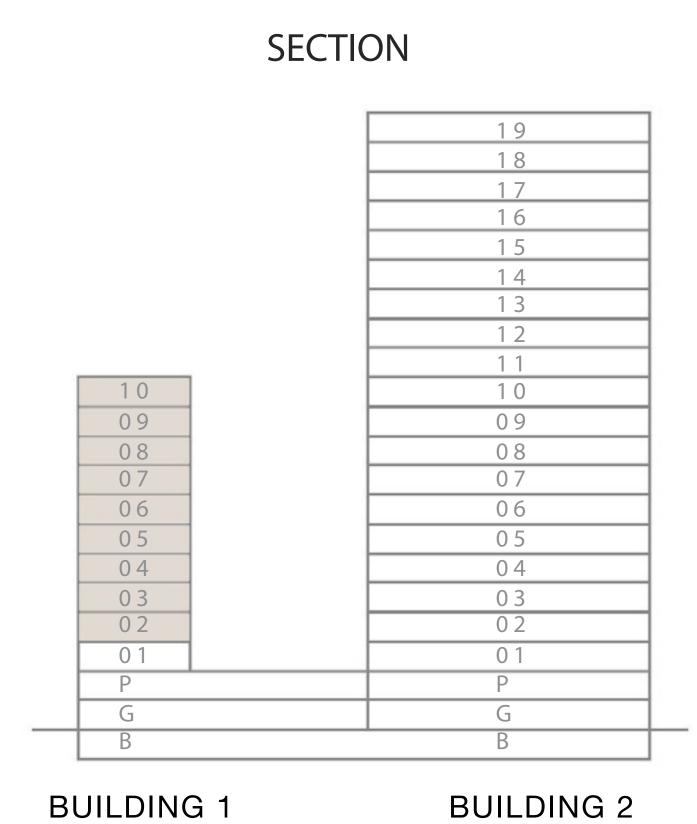

#### KEY PLAN LEVEL 03

PARK

SECTION

#### KEY PLAN LEVEL 17-19

SECTION

Disclaimer : All dimensions are in imperial and metric, and measured from finish to finish excluding construction tolerances. 2. All materials, dimensions, and drawings are approximate only. 3. Information is subject to change without notice, at developer's absolute discretion. 4. Actual area may vary from the stated area. 5. Drawings not to scale. 6. All images used are for illustrative purposes only and do not represent the actual size, features, specifications, fittings, and furnishings. 7. The developer reserves the right to make revisions / alterations, at it's absolute discretion, without any liability whatsoever.