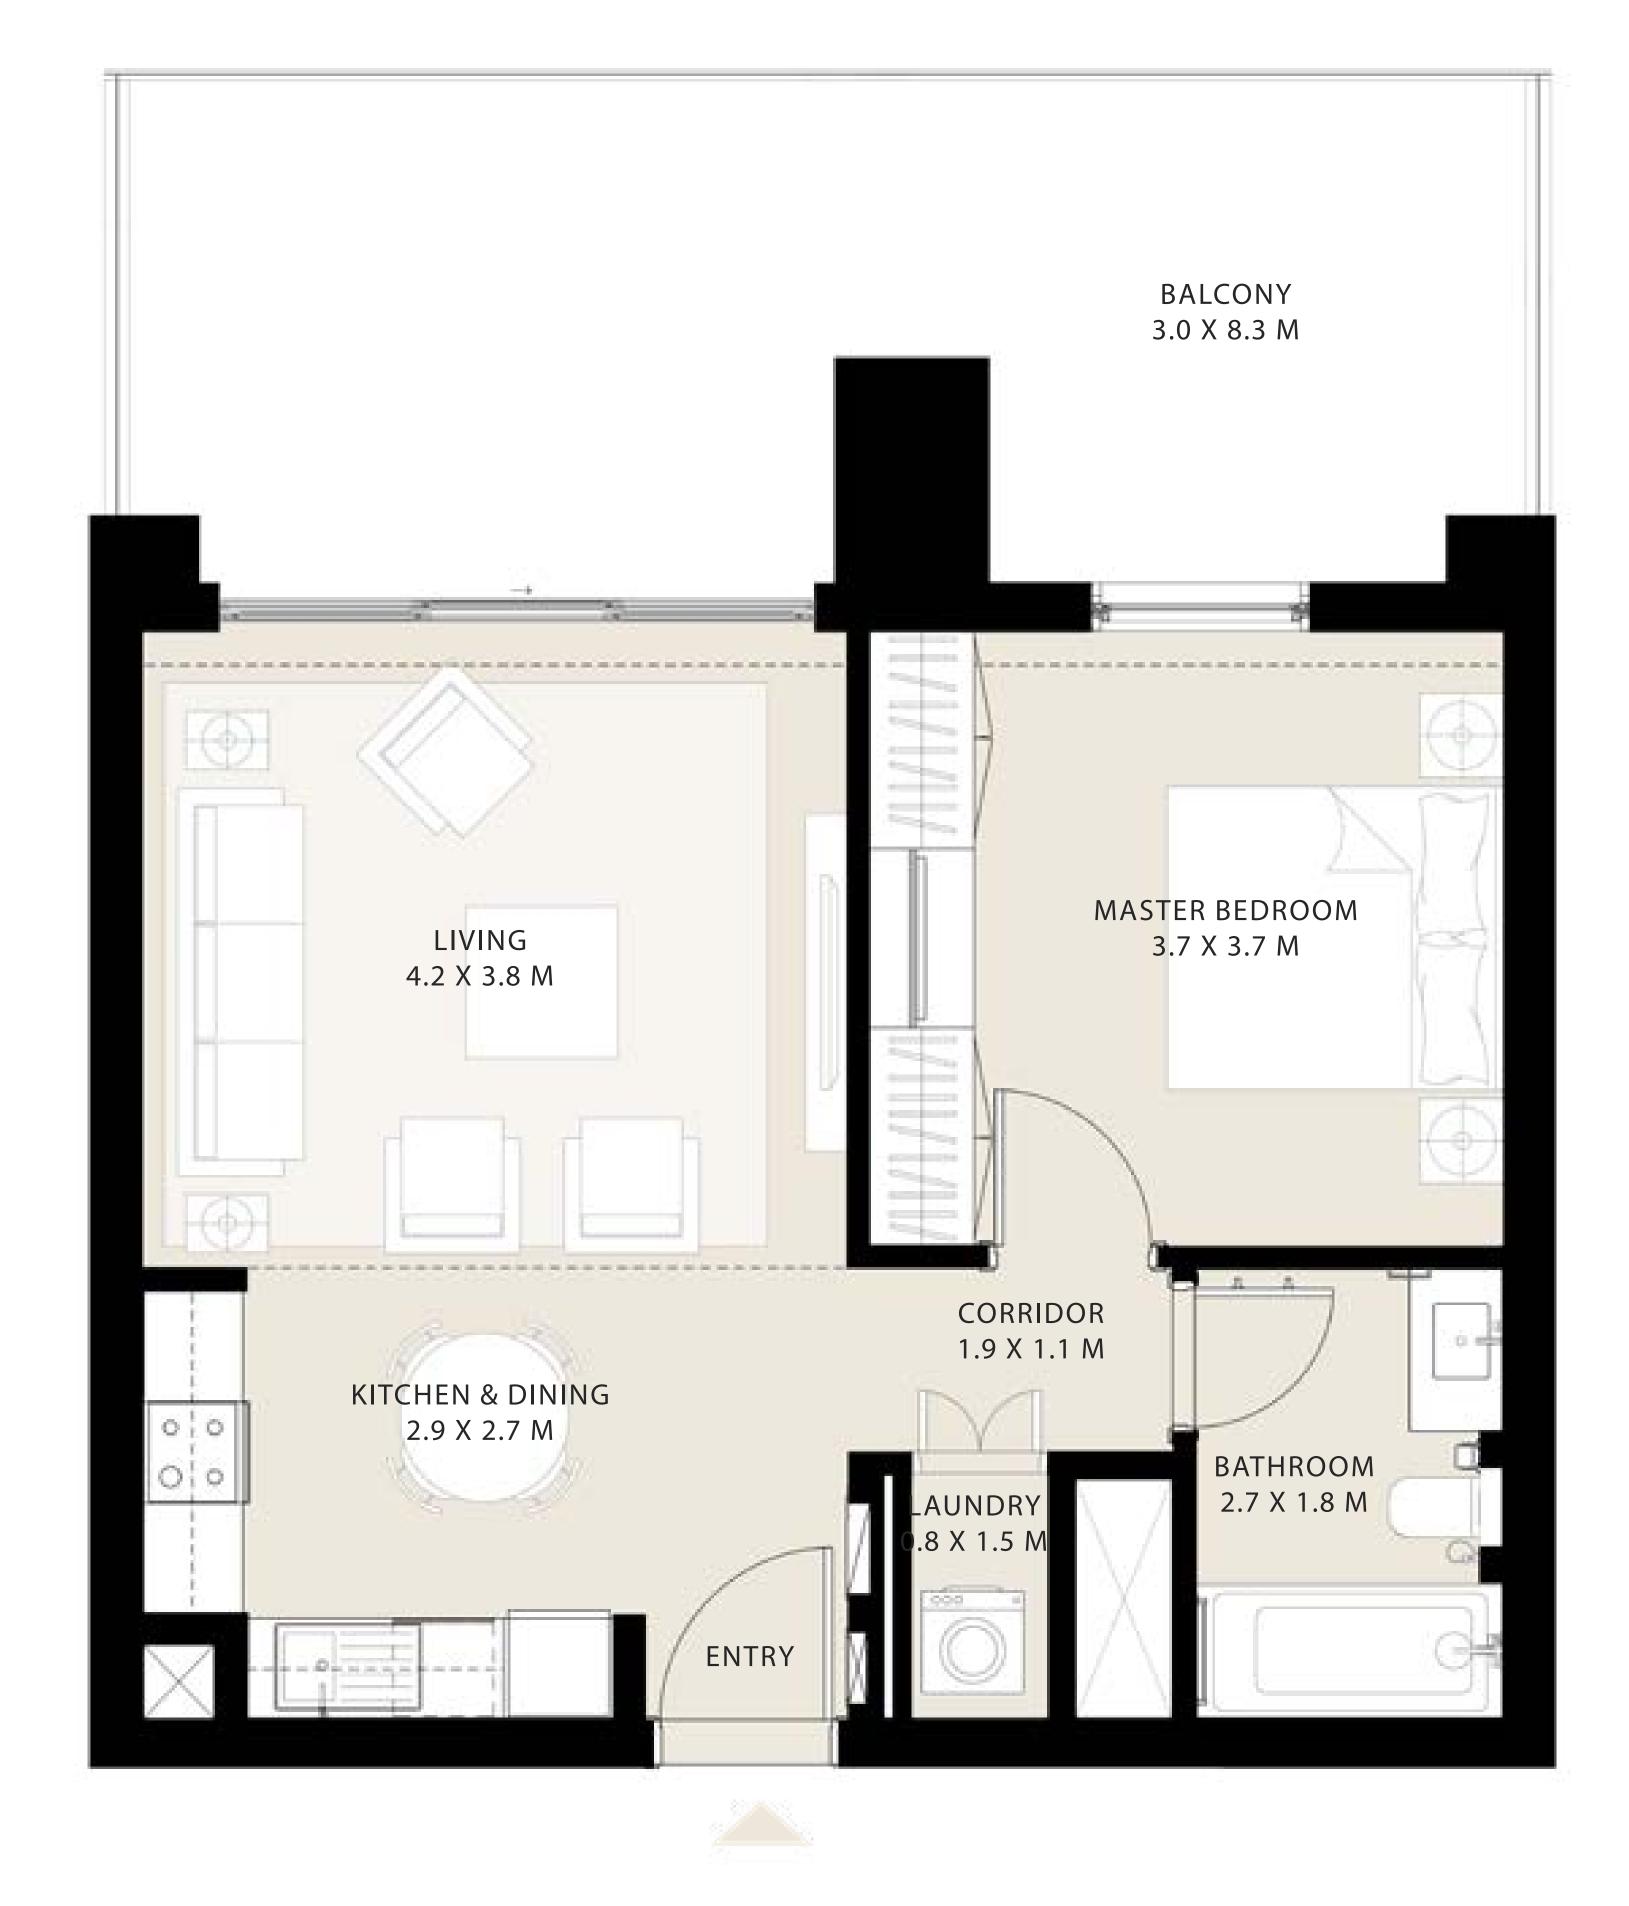

## 1 BEDROOM TYPE 01

UNIT 02 I LEVEL 01

| SUITE AREA   | 590.08 SQ.FT.       | 54.82 SQ.M. |
|--------------|---------------------|-------------|
| BALCONY AREA | 201.29 SQ.FT.       | 18.70 SQ.M. |
| TOTAL AREA   | 791.37 SQ.FT.       | 73.52 SQ.M. |
| UNI          | T 03 I L E V E L 01 |             |
| SUITE AREA   | 590.08 SQ.FT.       | 54.82 SQ.M. |
| BALCONY AREA | 201.82 SQ.FT.       | 18.75 SQ.M. |
| TOTAL AREA   | 791.90 SQ.FT.       | 73.57 SQ.M. |

#### KEY PLAN LEVEL 01

Disclaimer : All dimensions are in imperial and metric, and measured from finish to finish to finish excluding construction tolerances. 2. All materials, dimensions, and drawings are approximate only. 3. Information is subject to change without notice, at developer's absolute discretion. 4. Actual area may vary from the stated area. 5. Drawings not to scale. 6. All images used are for illustrative purposes only and do not represent the actual size, features, specifications, fittings, and furnishings. 7. The developer reserves the right to make revisions / alterations, at it's absolute discretion, without any liability whatsoever.