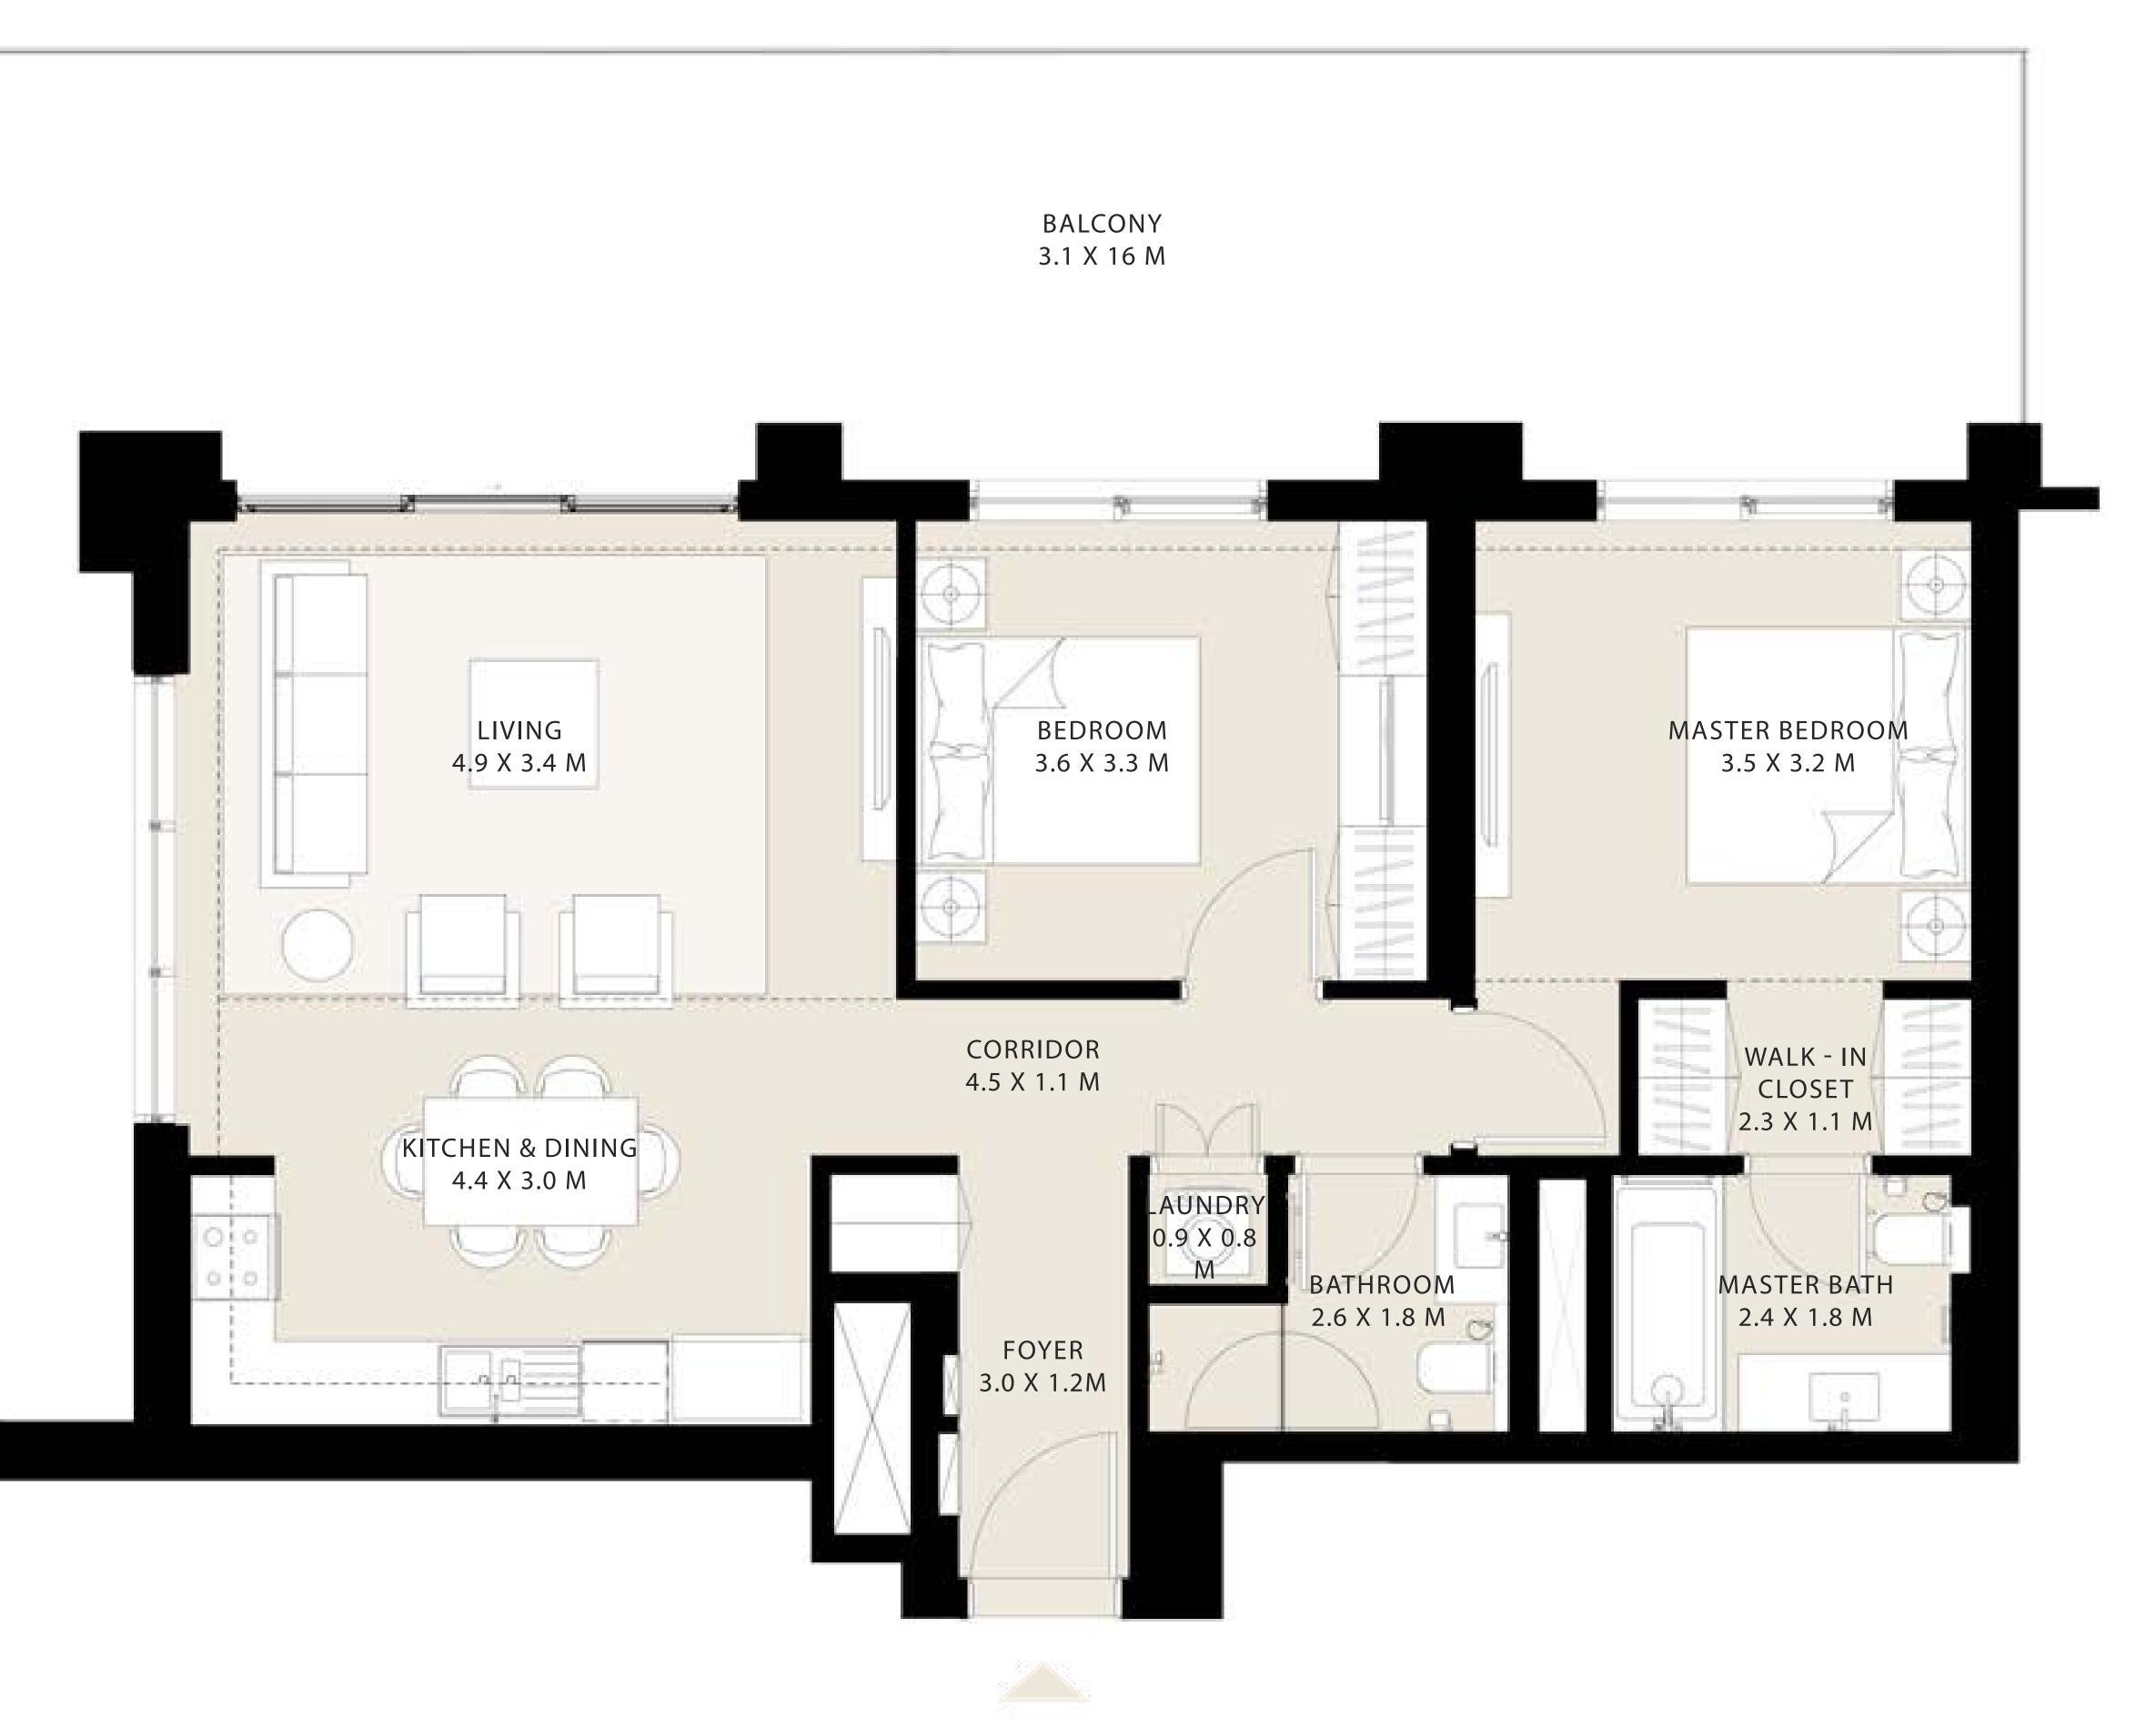

### 2 BEDROOM TYPE 01

UNIT 01 I LEVEL 01

| SUITE AREA   | 984.90 SQ.FT.  | 91.50 SQ.M.  |
|--------------|----------------|--------------|
| BALCONY AREA | 447.35 SQ.FT.  | 41.56 SQ.M.  |
| TOTAL AREA   | 1432.25 SQ.FT. | 133.06 SQ.M. |

#### KEY PLAN LEVEL 01

Disclaimer : All dimensions are in imperial and metric, and measured from finish to finish excluding construction tolerances. 2. All materials, dimensions, and drawings are approximate only. 3. Information is subject to change without notice, at developer's absolute discretion. 4. Actual area may vary from the stated area. 5. Drawings not to scale. 6. All images used are for illustrative purposes only and do not represent the actual size, features, specifications, fittings, and furnishings. 7. The developer reserves the right to make revisions / alterations, at it's absolute discretion, without any liability whatsoever.