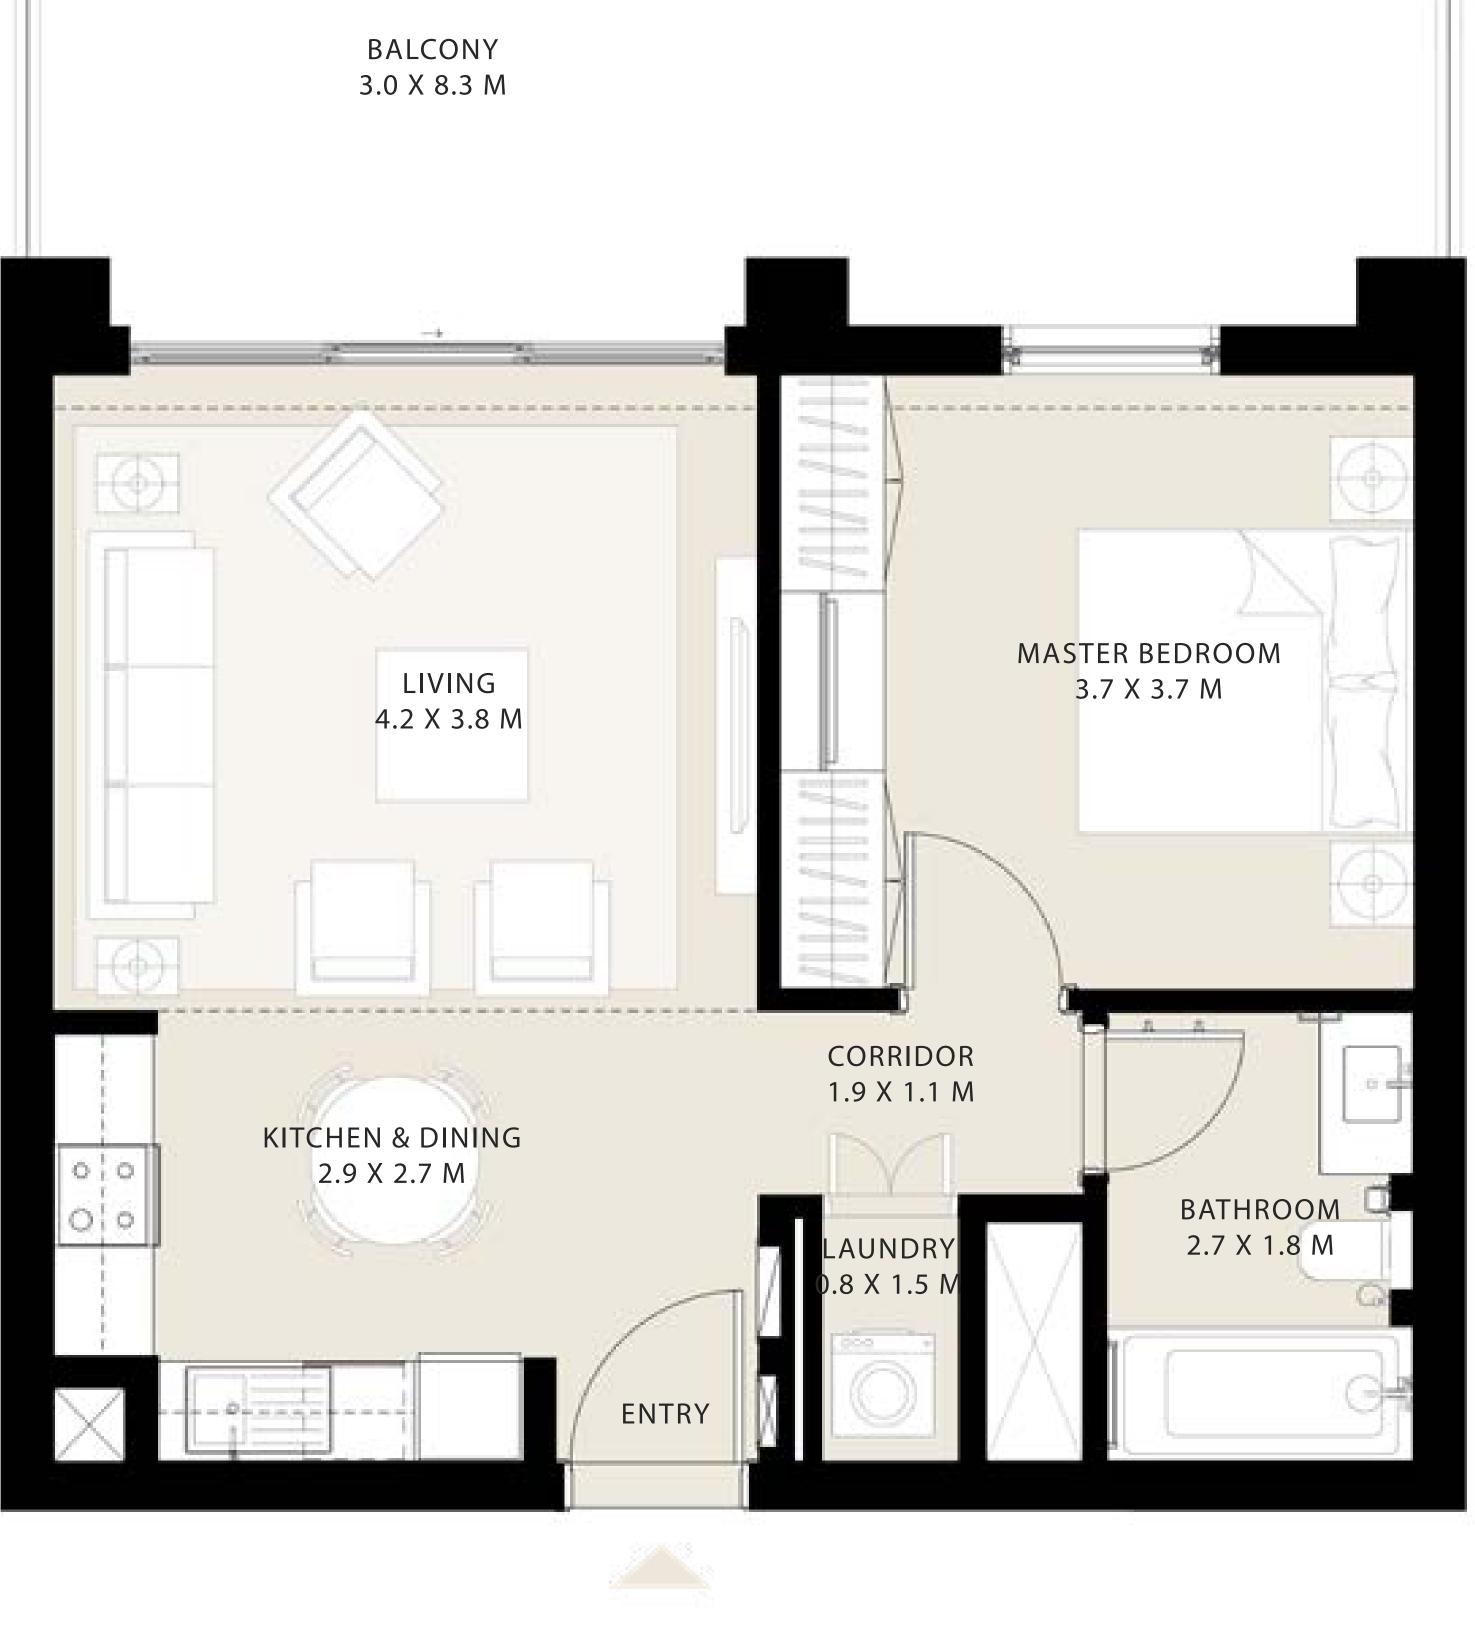

## 1 BEDROOM TYPE 01

UNIT 04 I LEVEL GROUND

| SUITE AREA   | 588.36 SQ.FT. | 54.66 SQ.M. |
|--------------|---------------|-------------|
| BALCONY AREA | 266.94 SQ.FT. | 24.80 SQ.M. |
| TOTAL AREA   | 855.30 SQ.FT. | 79.46 SQ.M. |

#### KEY PLAN LEVEL GROUND

PARK

PARK FIELD