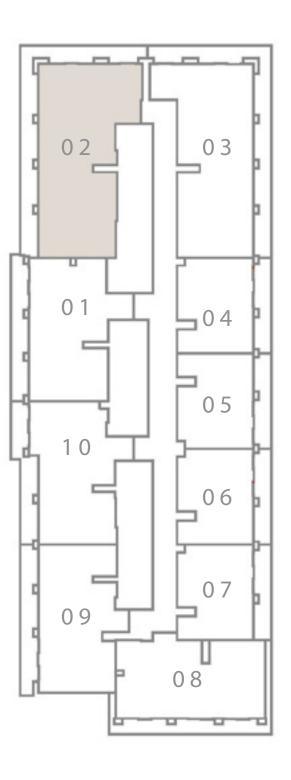

### 2 BEDROOM TYPE 02

UNIT 09 I LEVEL 02, 04 - 16

| SUITE AREA   | 961.97 SQ.FT.  | 89.37 SQ.M. |
|--------------|----------------|-------------|
| BALCONY AREA | 57.05 SQ.FT.   | 5.30 SQ.M.  |
| TOTAL AREA   | 1019.02 SQ.FT. | 94.67 SQ.M. |

#### KEY PLAN LEVEL 02, 04-16

Disclaimer : All dimensions are in imperial and metric, and measured from finish to finish excluding construction tolerances. 2. All materials, dimensions, and drawings are approximate only. 3. Information is subject to change without notice, at developer's absolute discretion. 4. Actual area may vary from the stated area. 5. Drawings not to scale. 6. All images used are for illustrative purposes only and do not represent the actual size, features, specifications, fittings, and furnishings. 7. The developer reserves the right to make revisions / alterations, at it's absolute discretion, without any liability whatsoever.