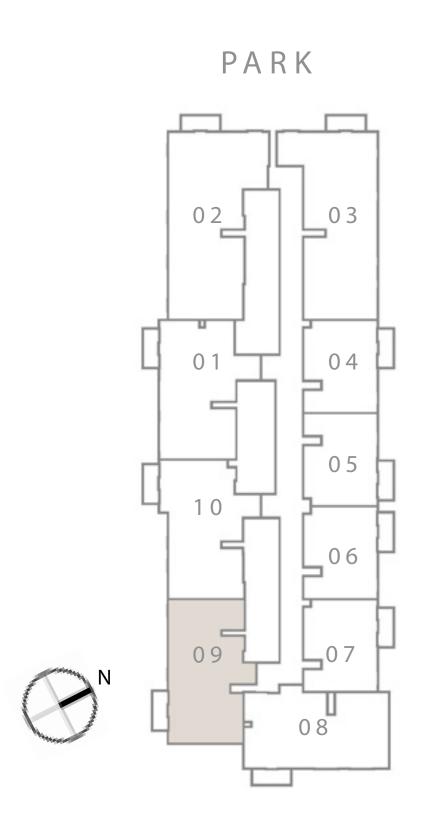

## 2 BEDROOM

UNIT 08,09 & 10 I LEVEL GROUND AND PODIUM

|              | LOWER            |             |
|--------------|------------------|-------------|
| SUITE AREA   | 821.61 SQ.FT.    | 76.33 SQ.N  |
| BALCONY AREA | 333.25 SQ.FT.    | 30.96 SQ.N  |
| TOTAL AREA   | 1154.86 SQ.FT.   | 107.29 SQ.I |
|              | UPPER            |             |
| SUITE AREA   | 762.08 SQ.FT.    | 70.80 SQ.N  |
| BALCONY AREA | 94.72 SQ.FT.     | 8.80 SQ.M   |
| TOTAL AREA   | 856.80 SQ.FT.    | 79.60 SQ.N  |
|              | TOTAL G+P        |             |
| SUITE AREA   | 1583.69 SQ.FT.   | 147.13 SQ.I |
| BALCONY AREA | 427.97 SQ.FT.    | 39.76 SQ.N  |
| TOTAL AREA   | 2011.66 SQ.FT.   | 186.89 SQ.I |
| KEY PLAN I   | LEVEL GROUND AND | PODIUM      |
|              | PARK             |             |
|              |                  |             |