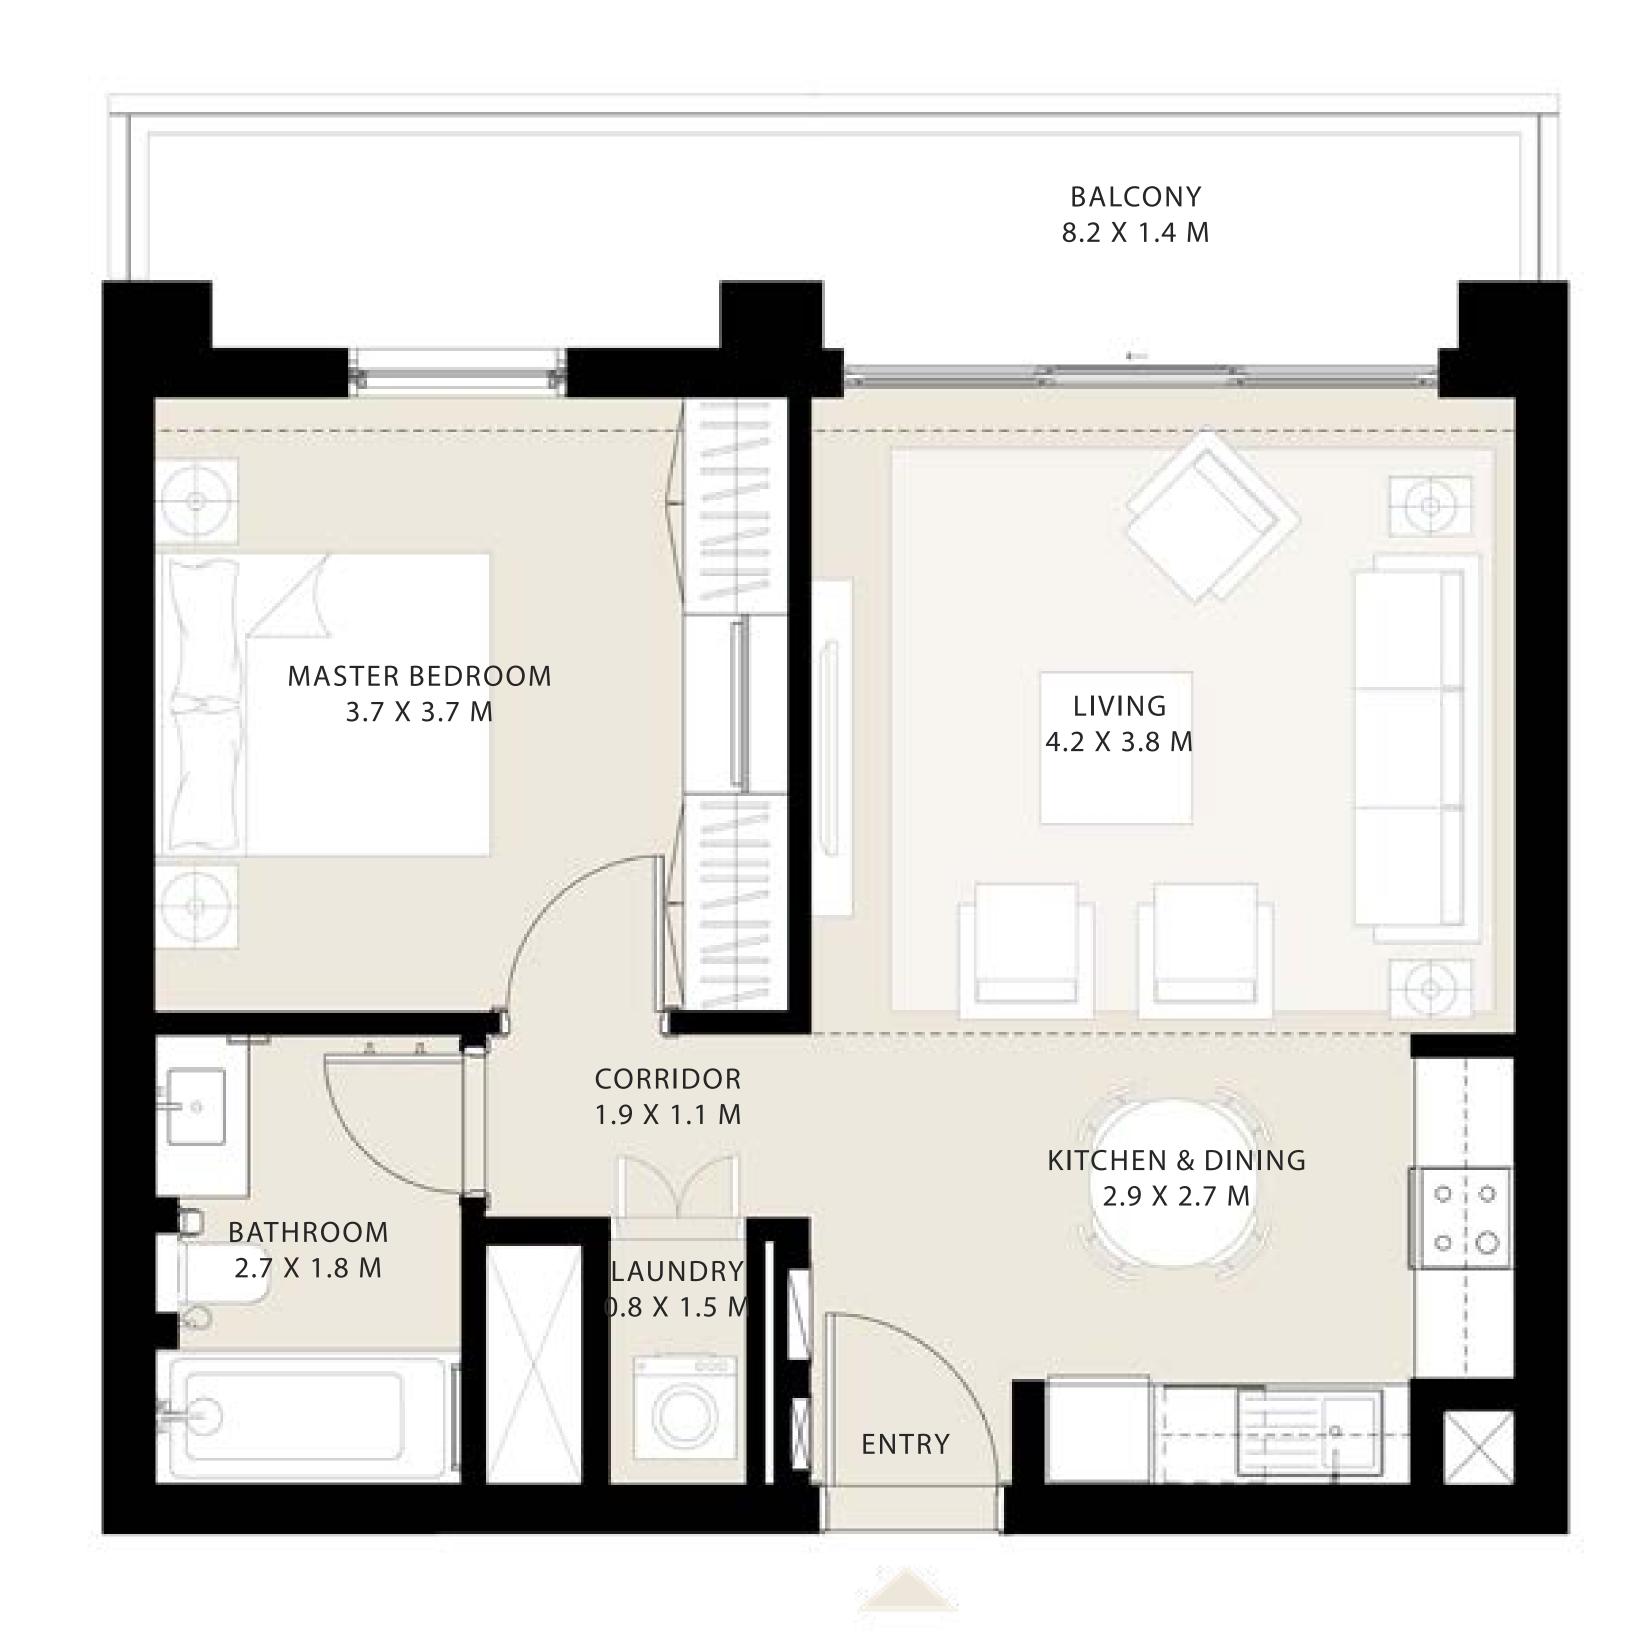

## 1 BEDROOM TYPE 01

UNIT 02 I LEVEL 01

| SUITE AREA   | 590.08 SQ.FT.       | 54.82 SQ.M. |
|--------------|---------------------|-------------|
| BALCONY AREA | 201.29 SQ.FT.       | 18.70 SQ.M. |
| TOTAL AREA   | 791.37 SQ.FT.       | 73.52 SQ.M. |
| UNI          | T 03 I L E V E L 01 |             |
| SUITE AREA   | 590.08 SQ.FT.       | 54.82 SQ.M. |
| BALCONY AREA | 201.82 SQ.FT.       | 18.75 SQ.M. |
| TOTAL AREA   | 791.90 SQ.FT.       | 73.57 SQ.M. |

#### KEY PLAN LEVEL 01

Disclaimer : All dimensions are in imperial and metric, and measured from finish to finish to finish excluding construction tolerances. 2. All materials, dimensions, and drawings are approximate only. 3. Information is subject to change without notice, at developer's absolute discretion. 4. Actual area may vary from the stated area. 5. Drawings not to scale. 6. All images used are for illustrative purposes only and do not represent the actual size, features, specifications, fittings, and furnishings. 7. The developer reserves the right to make revisions / alterations, at it's absolute discretion, without any liability whatsoever.