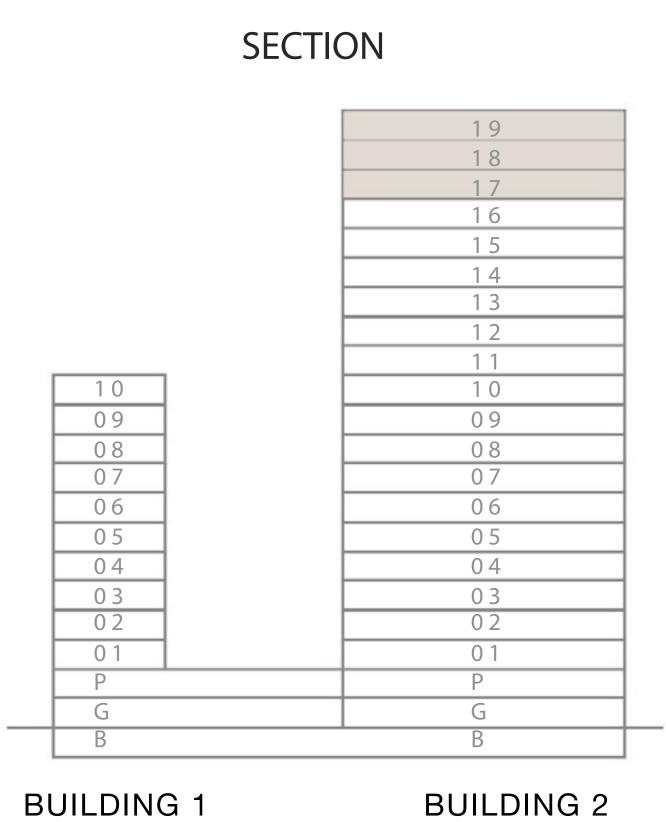

#### KEY PLAN LEVEL 03

PARK

SECTION

#### KEY PLAN LEVEL 17-19

SECTION

Disclaimer : All dimensions are in imperial and metric, and measured from finish to finish excluding construction tolerances. 2. All materials, dimensions, and drawings are approximate only. 3. Information is subject to change without notice, at developer's absolute discretion. 4. Actual area may vary from the stated area. 5. Drawings not to scale. 6. All images used are for illustrative purposes only and do not represent the actual size, features, specifications, fittings, and furnishings. 7. The developer reserves the right to make revisions / alterations, at it's absolute discretion, without any liability whatsoever.