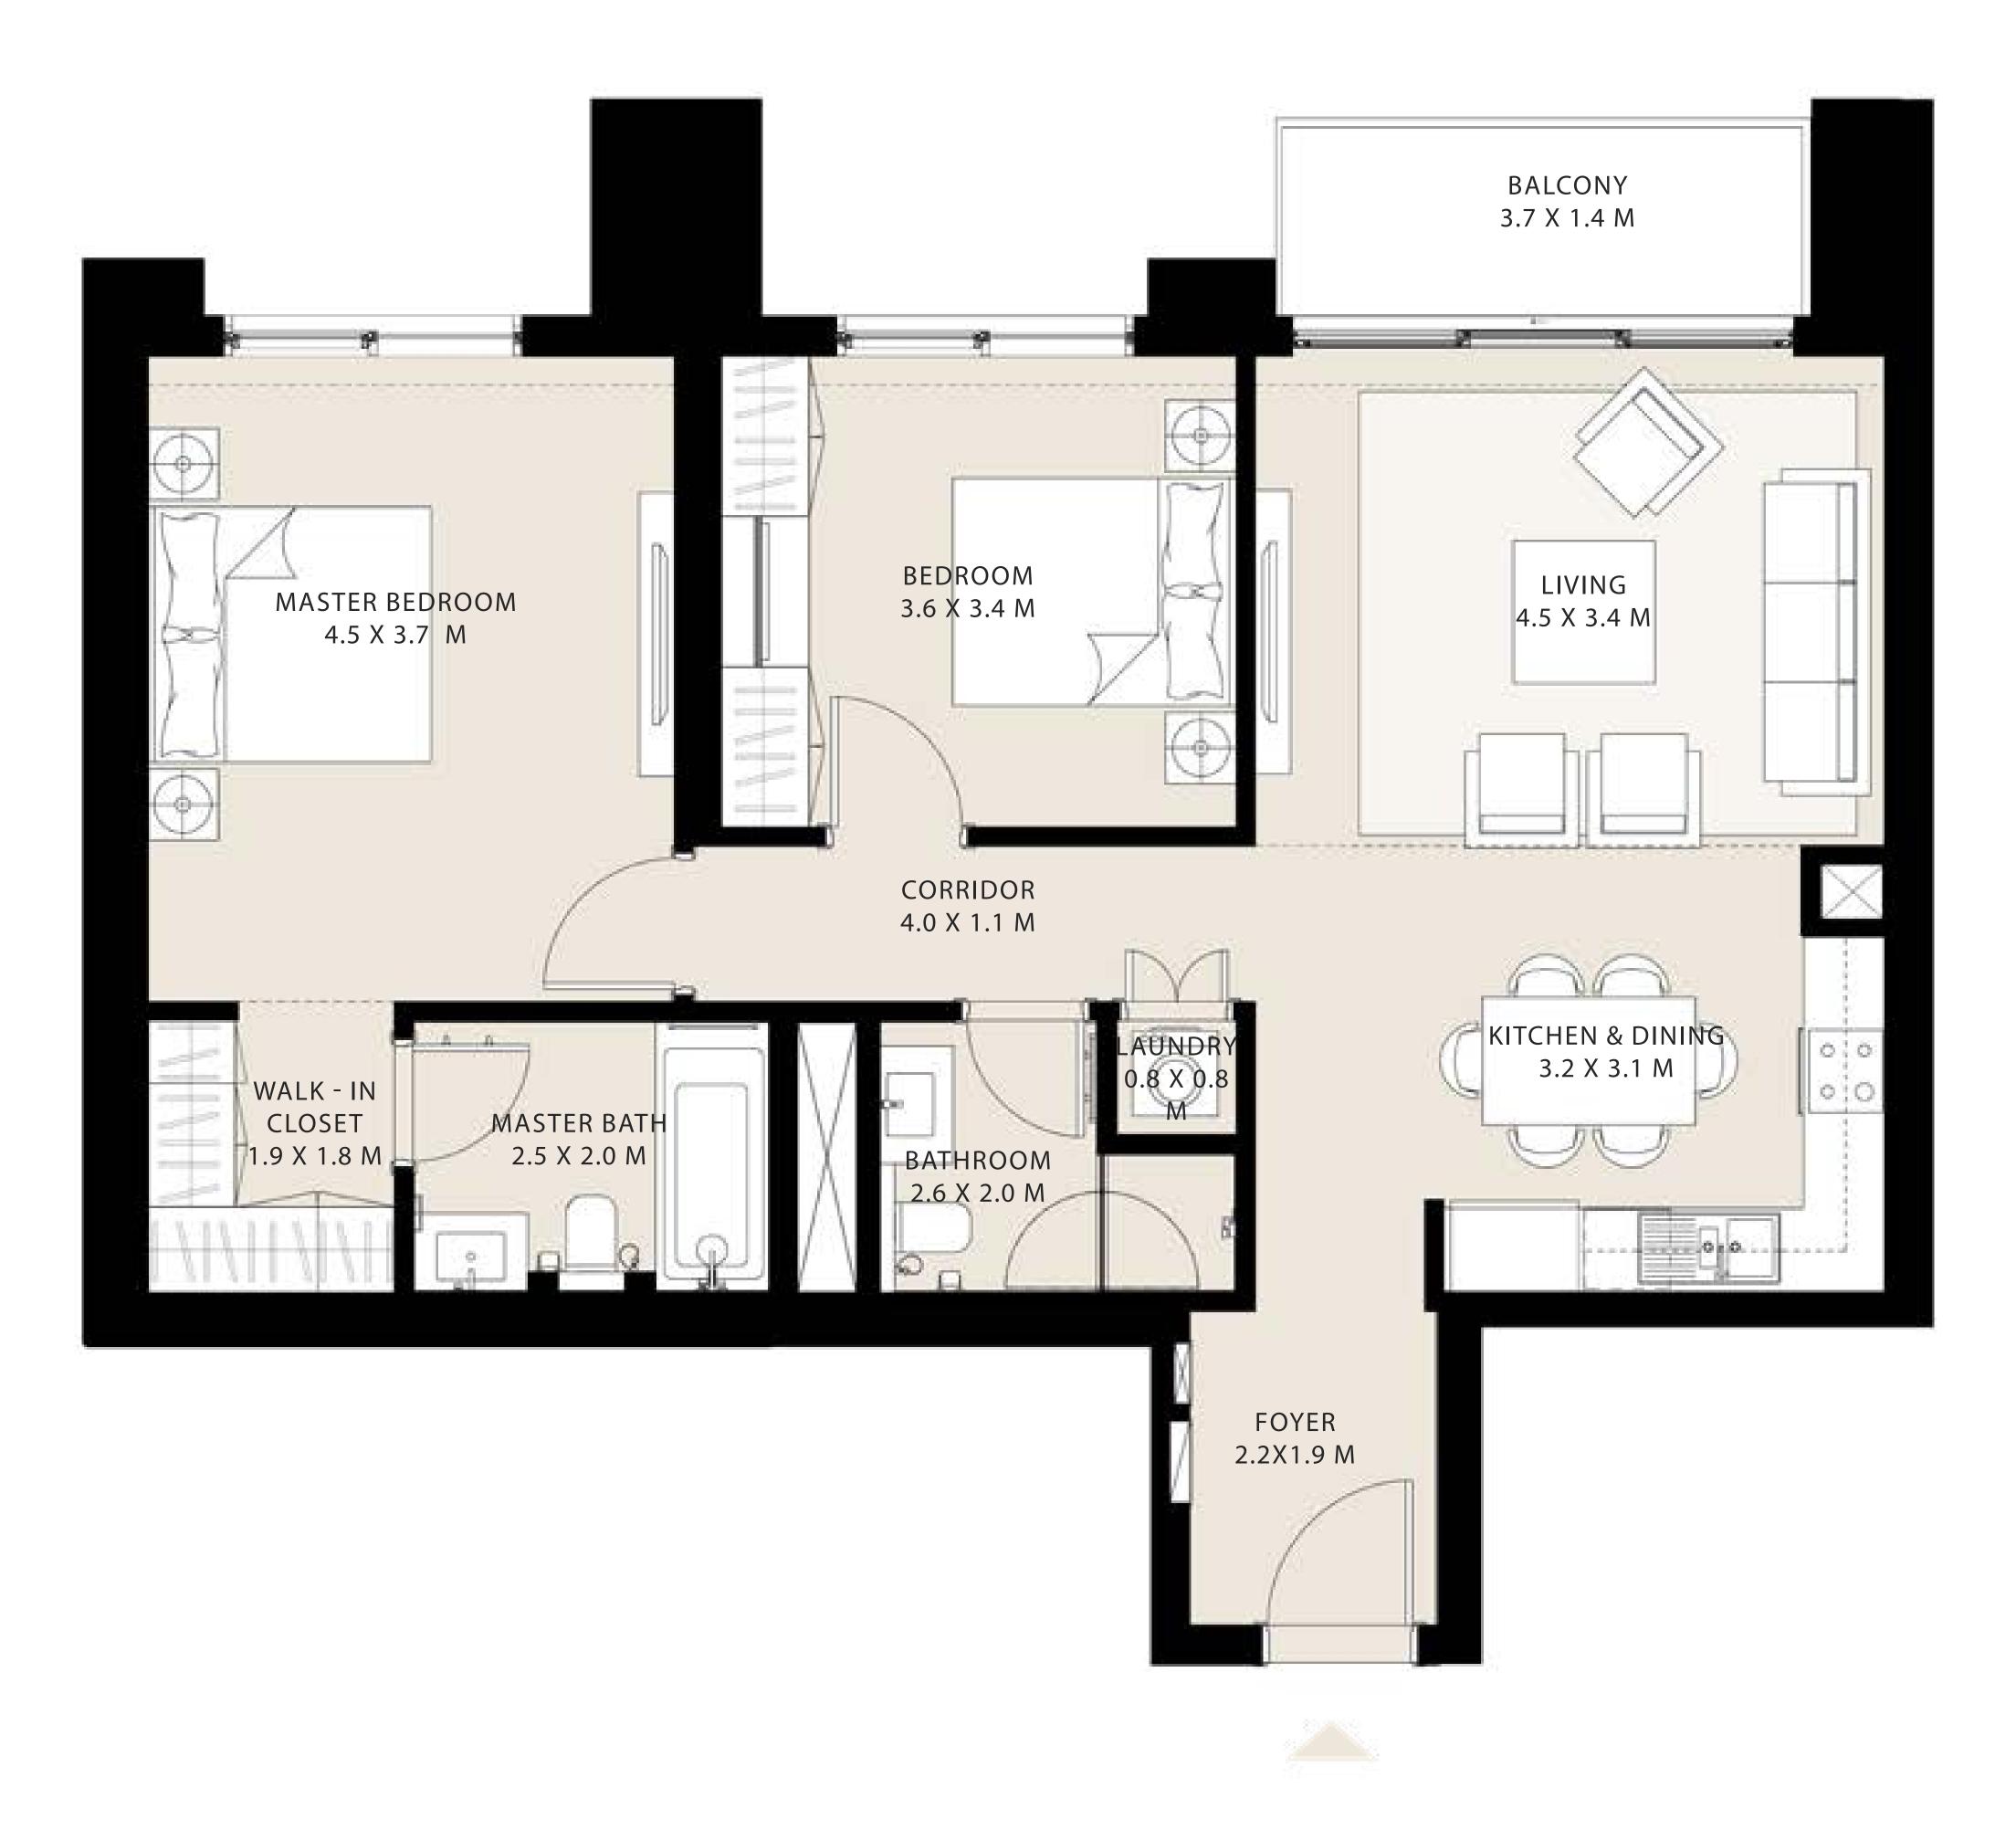

## 2 BEDROOM TYPE 04

UNIT 01 I LEVEL 01

| SUITE AREA   | 989.85 SQ.FT.  | 91.96 SQ.M.  |
|--------------|----------------|--------------|
| BALCONY AREA | 630.01 SQ.FT.  | 58.53 SQ.M.  |
| TOTAL AREA   | 1619.86 SQ.FT. | 150.49 SQ.M. |

KEY PLAN LEVEL 01

7. The developer reserves the right to make revisions / alterations, at it's absolute discretion, without any liability whatsoever.

Disclaimer : All dimensions are in imperial and metric, and measured from finish to finish excluding construction tolerances. 2. All materials, dimensions, and drawings are approximate only. 3. Information is subject to change without notice, at developer's absolute discretion. 4. Actual area may vary from the stated area. 5. Drawings not to scale. 6. All images used are for illustrative purposes only and do not represent the actual size, features, specifications, fittings, and furnishings.