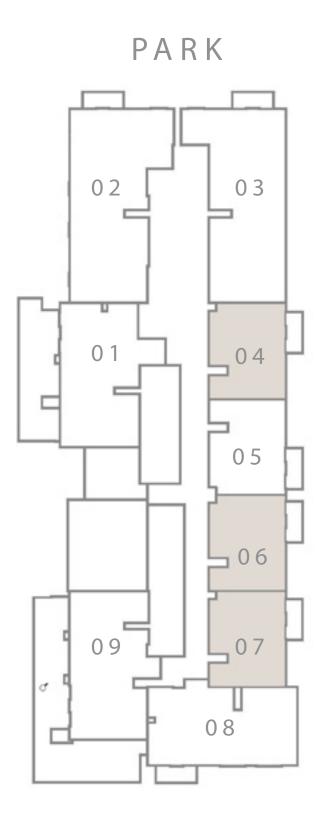

## 2 BEDROOM TYPE 04

U N I T 0 3 I L E V E L 0 2 - 1 0

| SUITE AREA   | 990.28 SQ.FT.  | 92.00 SQ.M. |
|--------------|----------------|-------------|
| BALCONY AREA | 57.05 SQ.FT.   | 5.30 SQ.M.  |
| TOTAL AREA   | 1047.33 SQ.FT. | 97.30 SQ.M. |

## 2 BEDROOM TYPE 04

U N I T 0 8 I L E V E L 0 2 - 1 0

| SUITE AREA   | 990.28 SQ.FT.  | 92.00 SQ.M. |
|--------------|----------------|-------------|
| BALCONY AREA | 57.05 SQ.FT.   | 5.30 SQ.M.  |
| TOTAL AREA   | 1047.33 SQ.FT. | 97.30 SQ.M. |