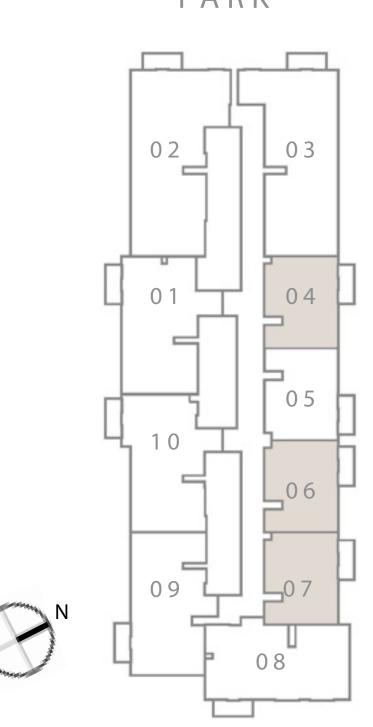

### BEDROOM TYPE 01

UNIT 04,05 I LEVEL 02-10

| SUITE AREA   | 590.08 SQ.FT. | 54.82 SQ.M. |
|--------------|---------------|-------------|
| BALCONY AREA | 57.05 SQ.FT.  | 5.30 SQ.M.  |
| TOTAL AREA   | 647.13 SQ.FT. | 60.12 SQ.M. |

## 1 BEDROOM TYPE 01

UNIT 06,07 I LEVEL 02-10

| SUITE AREA   | 590.08 SQ.FT. | 54.82 SQ.M. |
|--------------|---------------|-------------|
| BALCONY AREA | 57.05 SQ.FT.  | 5.30 SQ.M.  |
| TOTAL AREA   | 647.13 SQ.FT. | 60.12 SQ.M. |