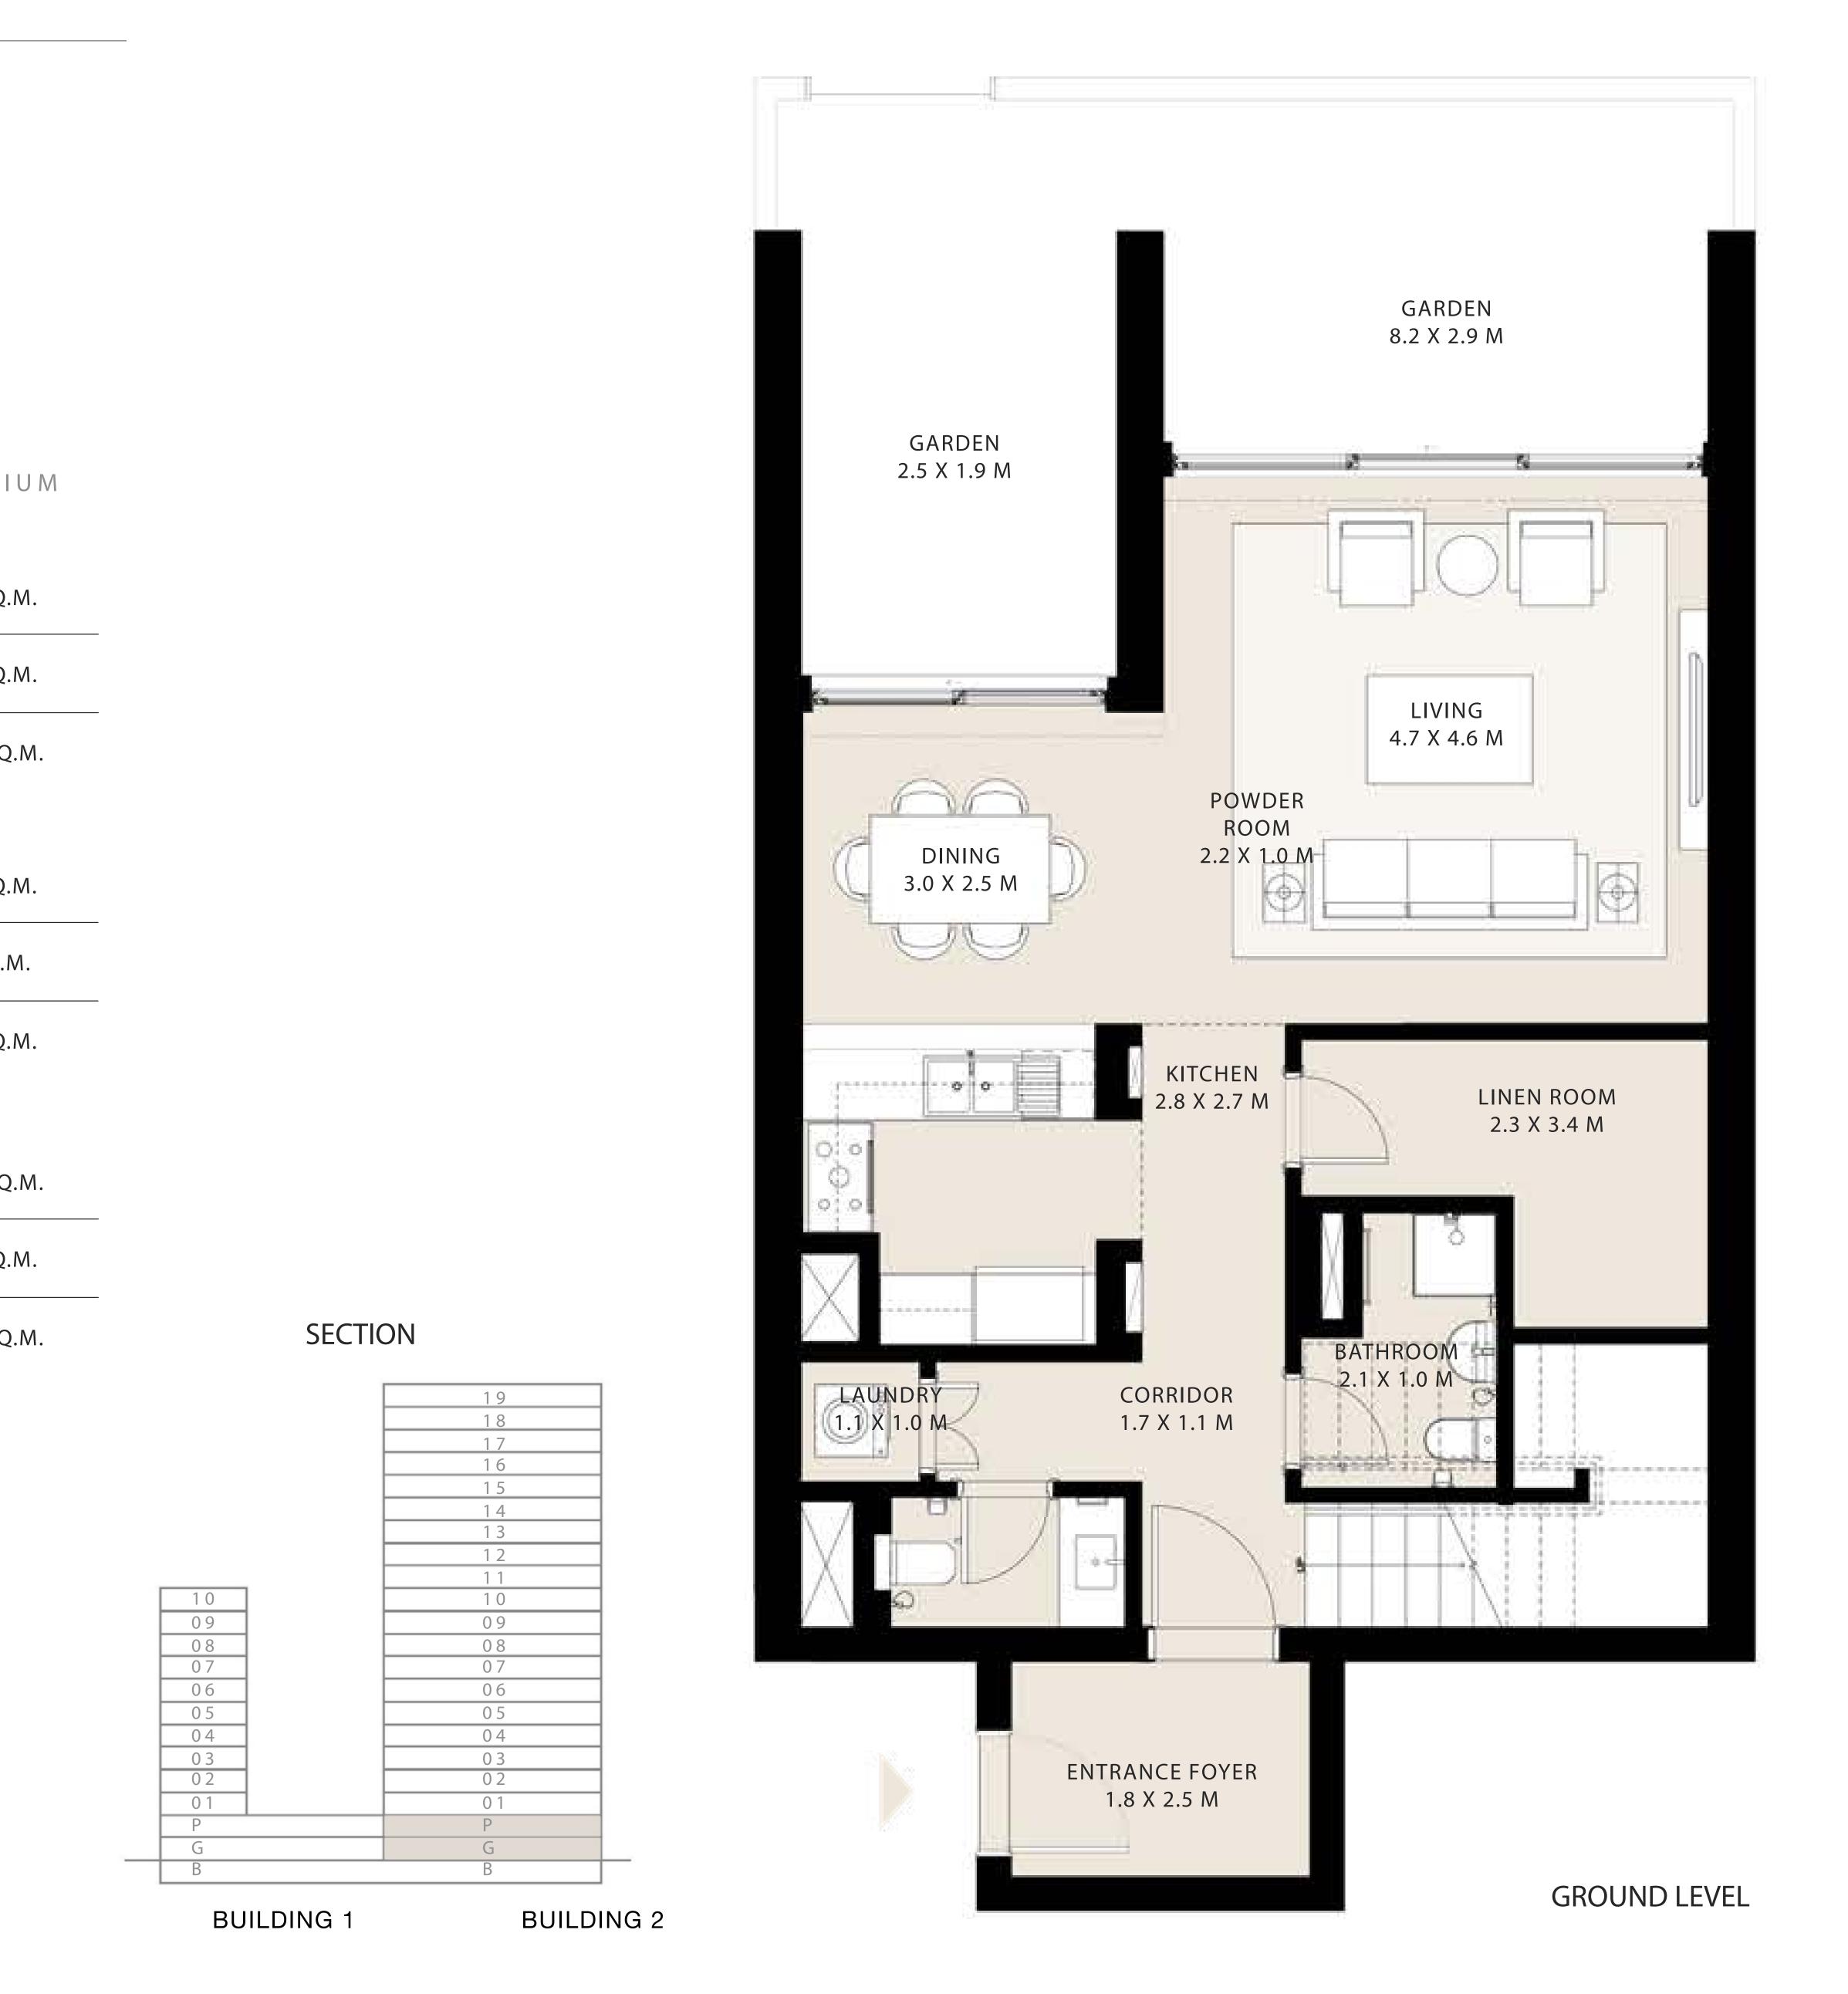

## 2 BEDROOM

UNIT 08,09 & 10 I LEVEL GROUND AND PODIUM

|              | LOWER            |             |
|--------------|------------------|-------------|
| SUITE AREA   | 821.61 SQ.FT.    | 76.33 SQ.N  |
| BALCONY AREA | 333.25 SQ.FT.    | 30.96 SQ.N  |
| TOTAL AREA   | 1154.86 SQ.FT.   | 107.29 SQ.I |
|              | UPPER            |             |
| SUITE AREA   | 762.08 SQ.FT.    | 70.80 SQ.N  |
| BALCONY AREA | 94.72 SQ.FT.     | 8.80 SQ.M   |
| TOTAL AREA   | 856.80 SQ.FT.    | 79.60 SQ.N  |
|              | TOTAL G+P        |             |
| SUITE AREA   | 1583.69 SQ.FT.   | 147.13 SQ.I |
| BALCONY AREA | 427.97 SQ.FT.    | 39.76 SQ.N  |
| TOTAL AREA   | 2011.66 SQ.FT.   | 186.89 SQ.I |
| KEY PLAN I   | LEVEL GROUND AND | PODIUM      |
|              | PARK             |             |
|              |                  |             |