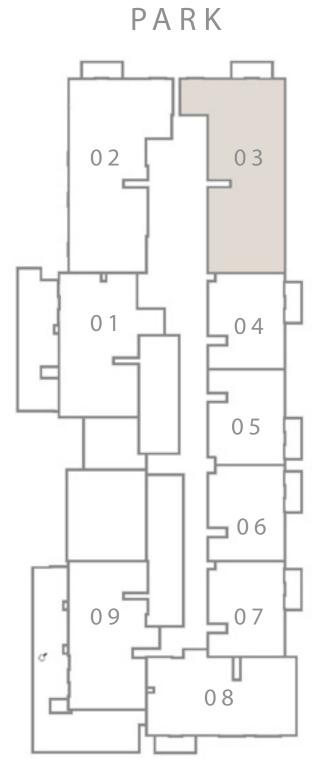

## 3 BEDROOM TYPE 03

UNIT 02 I LEVEL 03

| SUITE AREA   | 1367.77 SQ.FT. | 127.07 SQ.M. |
|--------------|----------------|--------------|
| BALCONY AREA | 449.72 SQ.FT.  | 41.78 SQ.M.  |
| TOTAL AREA   | 1817.49 SQ.FT. | 168.85 SQ.M. |

#### KEY PLAN LEVEL 03

PARK

Disclaimer : All dimensions are in imperial and metric, and measured from finish to finish excluding construction tolerances. 2. All materials, dimensions, and drawings are approximate only. 3. Information is subject to change without notice, at developer's absolute discretion. 4. Actual area may vary from the stated area. 5. Drawings not to scale. 6. All images used are for illustrative purposes only and do not represent the actual size, features, specifications, fittings, and furnishings. 7. The developer reserves the right to make revisions / alterations, at it's absolute discretion, without any liability whatsoever.