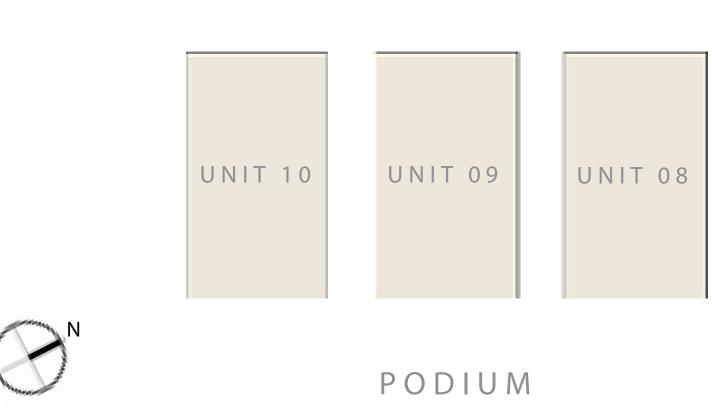

## 2 BEDROOM

UNIT 08,09 & 10 I LEVEL GROUND AND PODIUM

|              | LOWER            |             |
|--------------|------------------|-------------|
| SUITE AREA   | 821.61 SQ.FT.    | 76.33 SQ.N  |
| BALCONY AREA | 333.25 SQ.FT.    | 30.96 SQ.N  |
| TOTAL AREA   | 1154.86 SQ.FT.   | 107.29 SQ.I |
|              | UPPER            |             |
| SUITE AREA   | 762.08 SQ.FT.    | 70.80 SQ.N  |
| BALCONY AREA | 94.72 SQ.FT.     | 8.80 SQ.M   |
| TOTAL AREA   | 856.80 SQ.FT.    | 79.60 SQ.N  |
|              | TOTAL G+P        |             |
| SUITE AREA   | 1583.69 SQ.FT.   | 147.13 SQ.I |
| BALCONY AREA | 427.97 SQ.FT.    | 39.76 SQ.N  |
| TOTAL AREA   | 2011.66 SQ.FT.   | 186.89 SQ.I |
| KEY PLAN I   | LEVEL GROUND AND | PODIUM      |
|              | PARK             |             |
|              |                  |             |