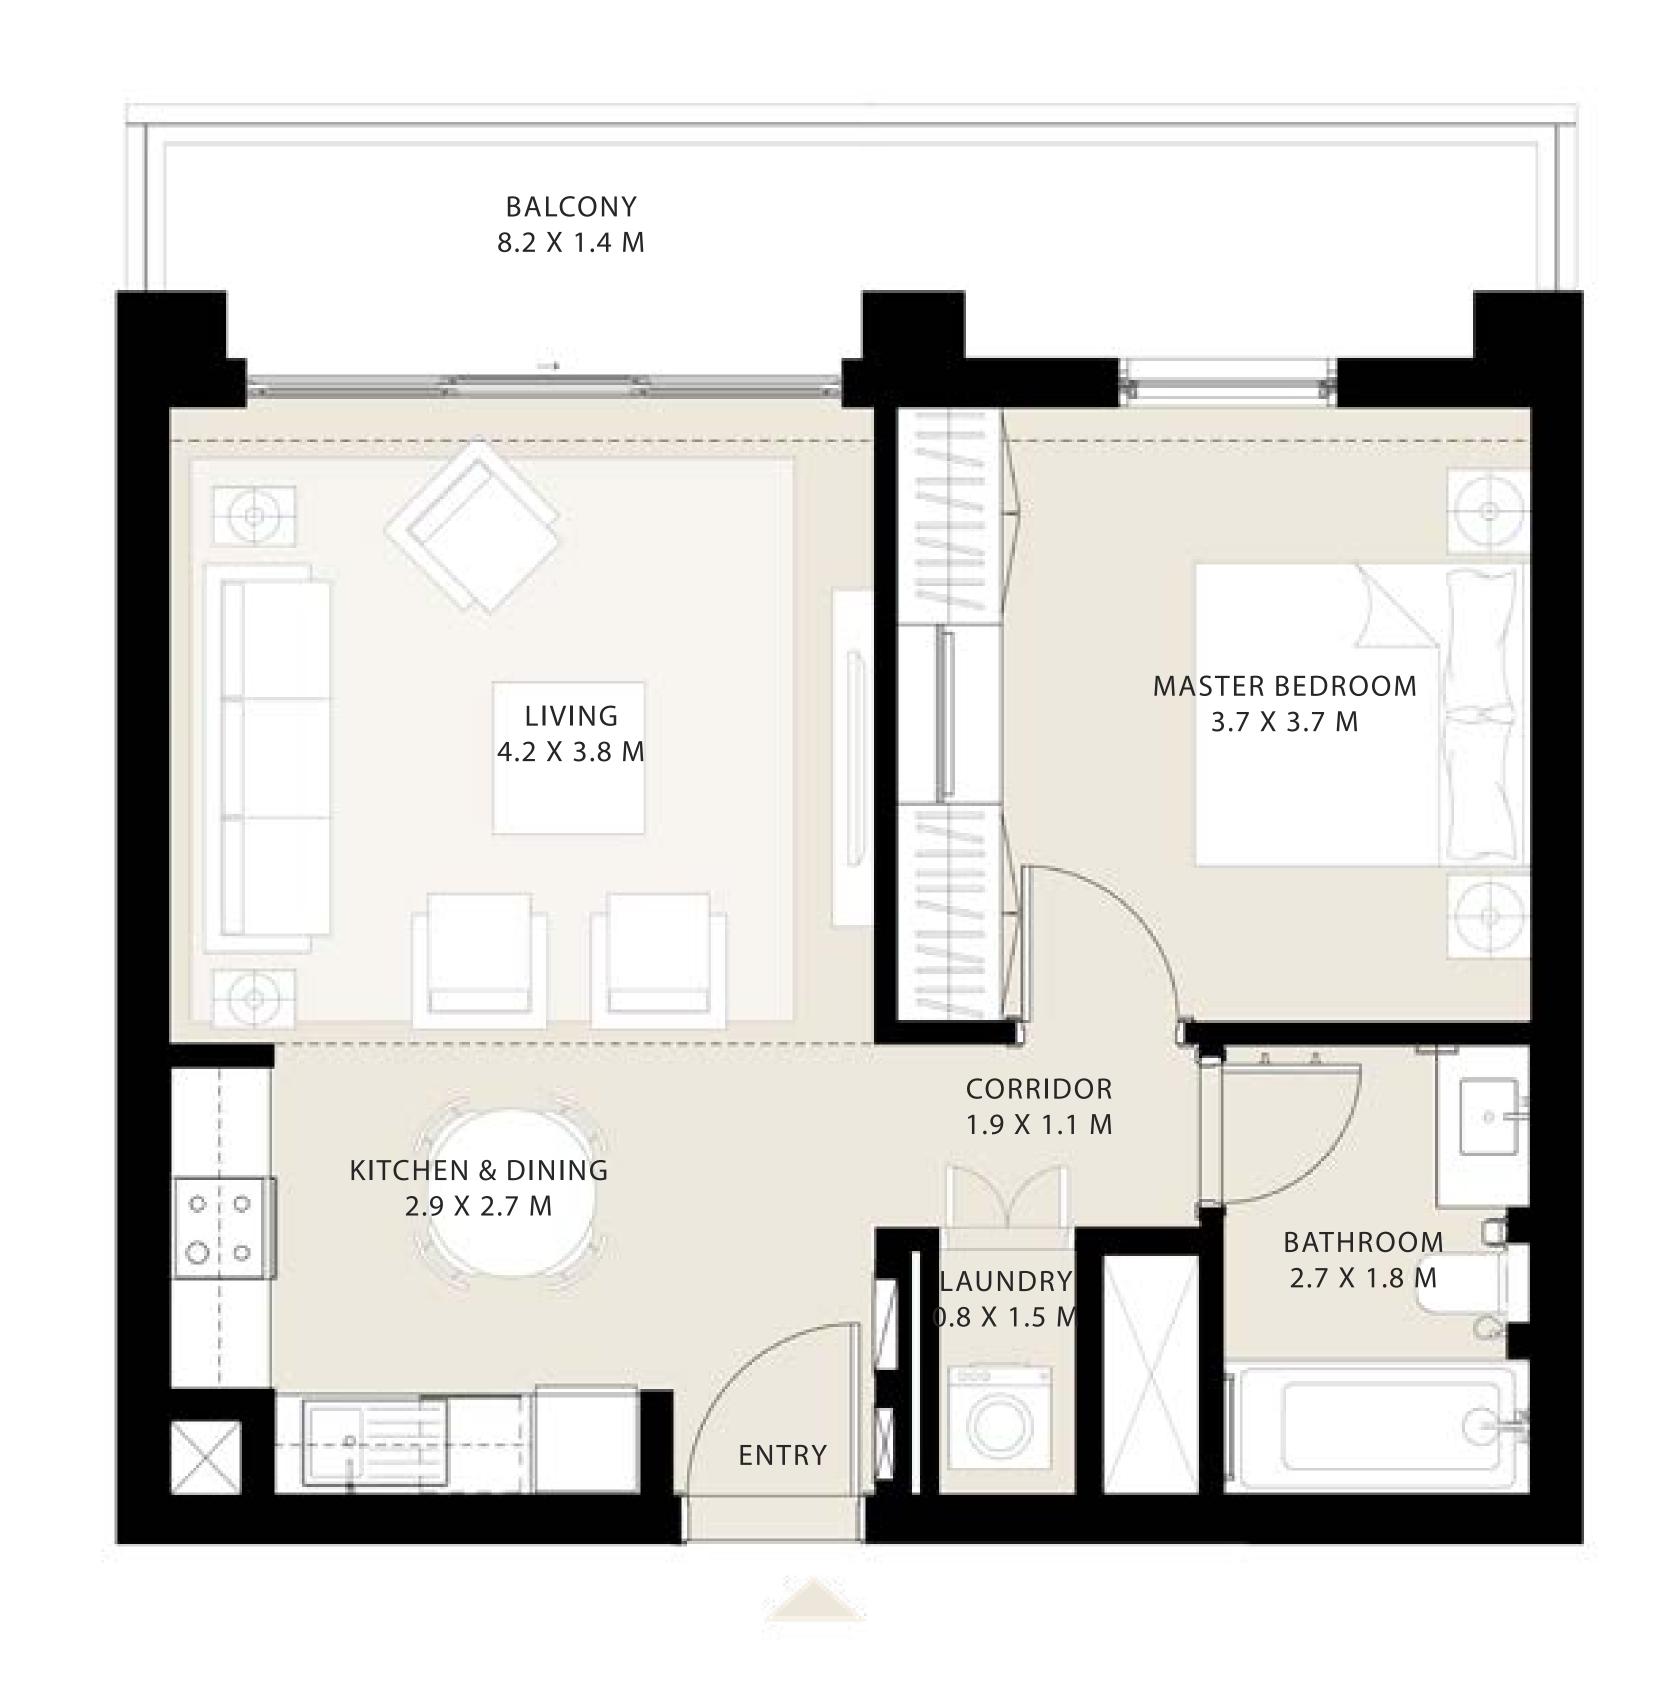

## 1 BEDROOM TYPE 01

UNIT 02 I LEVEL 01

| SUITE AREA   | 590.08 SQ.FT.       | 54.82 SQ.M. |
|--------------|---------------------|-------------|
| BALCONY AREA | 201.29 SQ.FT.       | 18.70 SQ.M. |
| TOTAL AREA   | 791.37 SQ.FT.       | 73.52 SQ.M. |
| UNI          | T 03 I L E V E L 01 |             |
| SUITE AREA   | 590.08 SQ.FT.       | 54.82 SQ.M. |
| BALCONY AREA | 201.82 SQ.FT.       | 18.75 SQ.M. |
| TOTAL AREA   | 791.90 SQ.FT.       | 73.57 SQ.M. |

#### KEY PLAN LEVEL 01

Disclaimer : All dimensions are in imperial and metric, and measured from finish to finish to finish excluding construction tolerances. 2. All materials, dimensions, and drawings are approximate only. 3. Information is subject to change without notice, at developer's absolute discretion. 4. Actual area may vary from the stated area. 5. Drawings not to scale. 6. All images used are for illustrative purposes only and do not represent the actual size, features, specifications, fittings, and furnishings. 7. The developer reserves the right to make revisions / alterations, at it's absolute discretion, without any liability whatsoever.