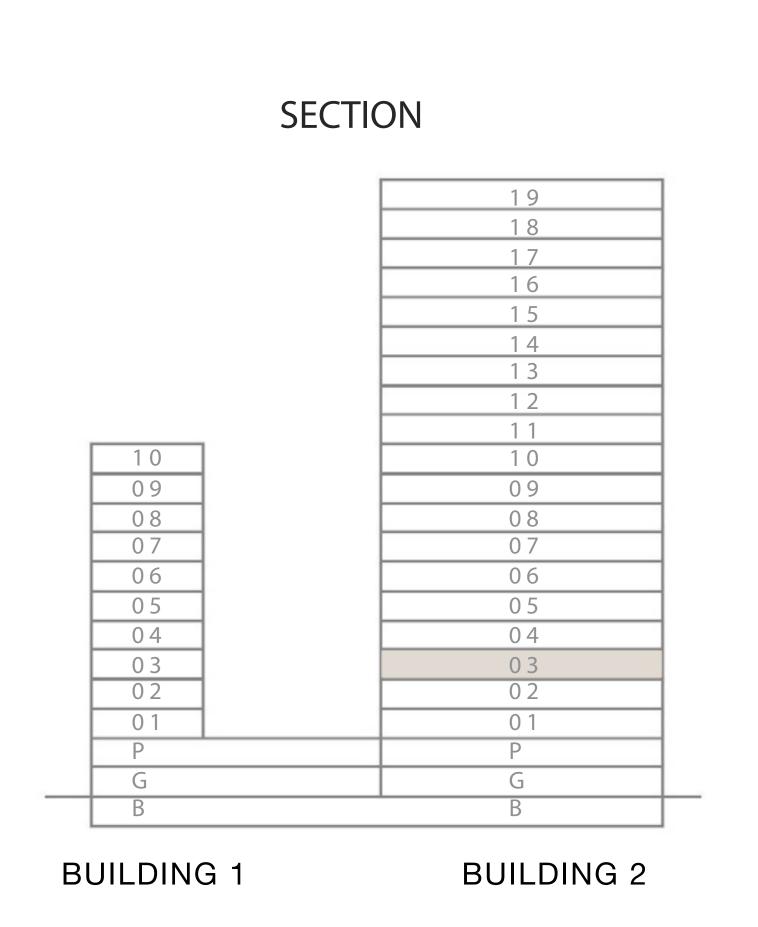

#### KEY PLAN LEVEL 03

PARK

SECTION

#### KEY PLAN LEVEL 17-19

SECTION

Disclaimer : All dimensions are in imperial and metric, and measured from finish to finish excluding construction tolerances. 2. All materials, dimensions, and drawings are approximate only. 3. Information is subject to change without notice, at developer's absolute discretion. 4. Actual area may vary from the stated area. 5. Drawings not to scale. 6. All images used are for illustrative purposes only and do not represent the actual size, features, specifications, fittings, and furnishings. 7. The developer reserves the right to make revisions / alterations, at it's absolute discretion, without any liability whatsoever.