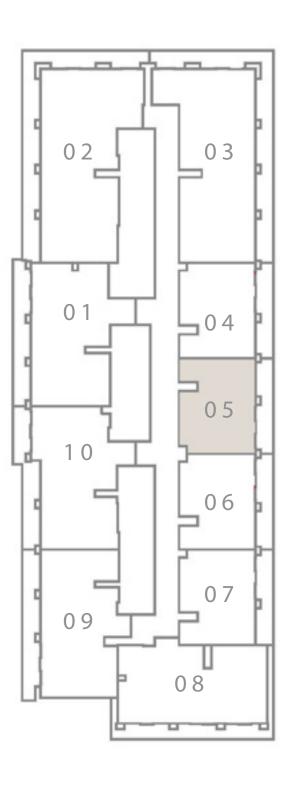

. All materials, dimensions, and drawings are approximate only. 3. Information is subject to change without notice, at developer's absolute discretion. 4. Actual area may vary from the stated area. 5. Drawings not to scale. 6. All images used are for illustrative purposes only and do not represent the actual size, features, specifications, fittings, and furnishings. 7. The developer reserves the right to make revisions / alterations, at it's absolute discretion, without any liability whatsoever.







## PARK FIELD

### BUILDING 2

## 1 BEDROOM TYPE 01

UNIT 05 I LEVEL 03

| SUITE AREA   | 588.36 SQ.FT. | 54.66 SQ.M. |
|--------------|---------------|-------------|
| BALCONY AREA | 136.81 SQ.FT. | 12.71 SQ.M. |
| TOTAL AREA   | 725.17 SQ.FT. | 67.37 SQ.M. |

#### KEY PLAN LEVEL 03

PARK











PARK FIELD

BUILDING 2

## 1 BEDROOM TYPE 01

UNIT 06 I LEVEL 03

| SUITE AREA   | 588.36 SQ.FT.    | 54.66 SQ.M. |
|--------------|------------------|-------------|
| BALCONY AREA | 137.46 SQ.FT.    | 12.77 SQ.M. |
| TOTAL AREA   | 725.82 SQ.FT.    | 67.43 SQ.M. |
| UN           | IT 07 I LEVEL 03 |             |
| SUITE AREA   | 588.36 SQ.FT.    | 54.66 SQ.M. |
| BALCONY AREA | 138.10 SQ.FT.    | 12.83 SQ.M. |
| TOTAL AREA   | 726.46 SQ.FT.    | 67.49 SQ.M. |

#### KEY PLAN LEVEL 03

PARK





Disclaimer : All dimensions are in imperial and metric, and measured from finish to finish to finish excluding construction tolerances. 2. All materials, dimensions, and drawings are approximate only. 3. Information is subject to change without notice, at developer's absolute discretion.