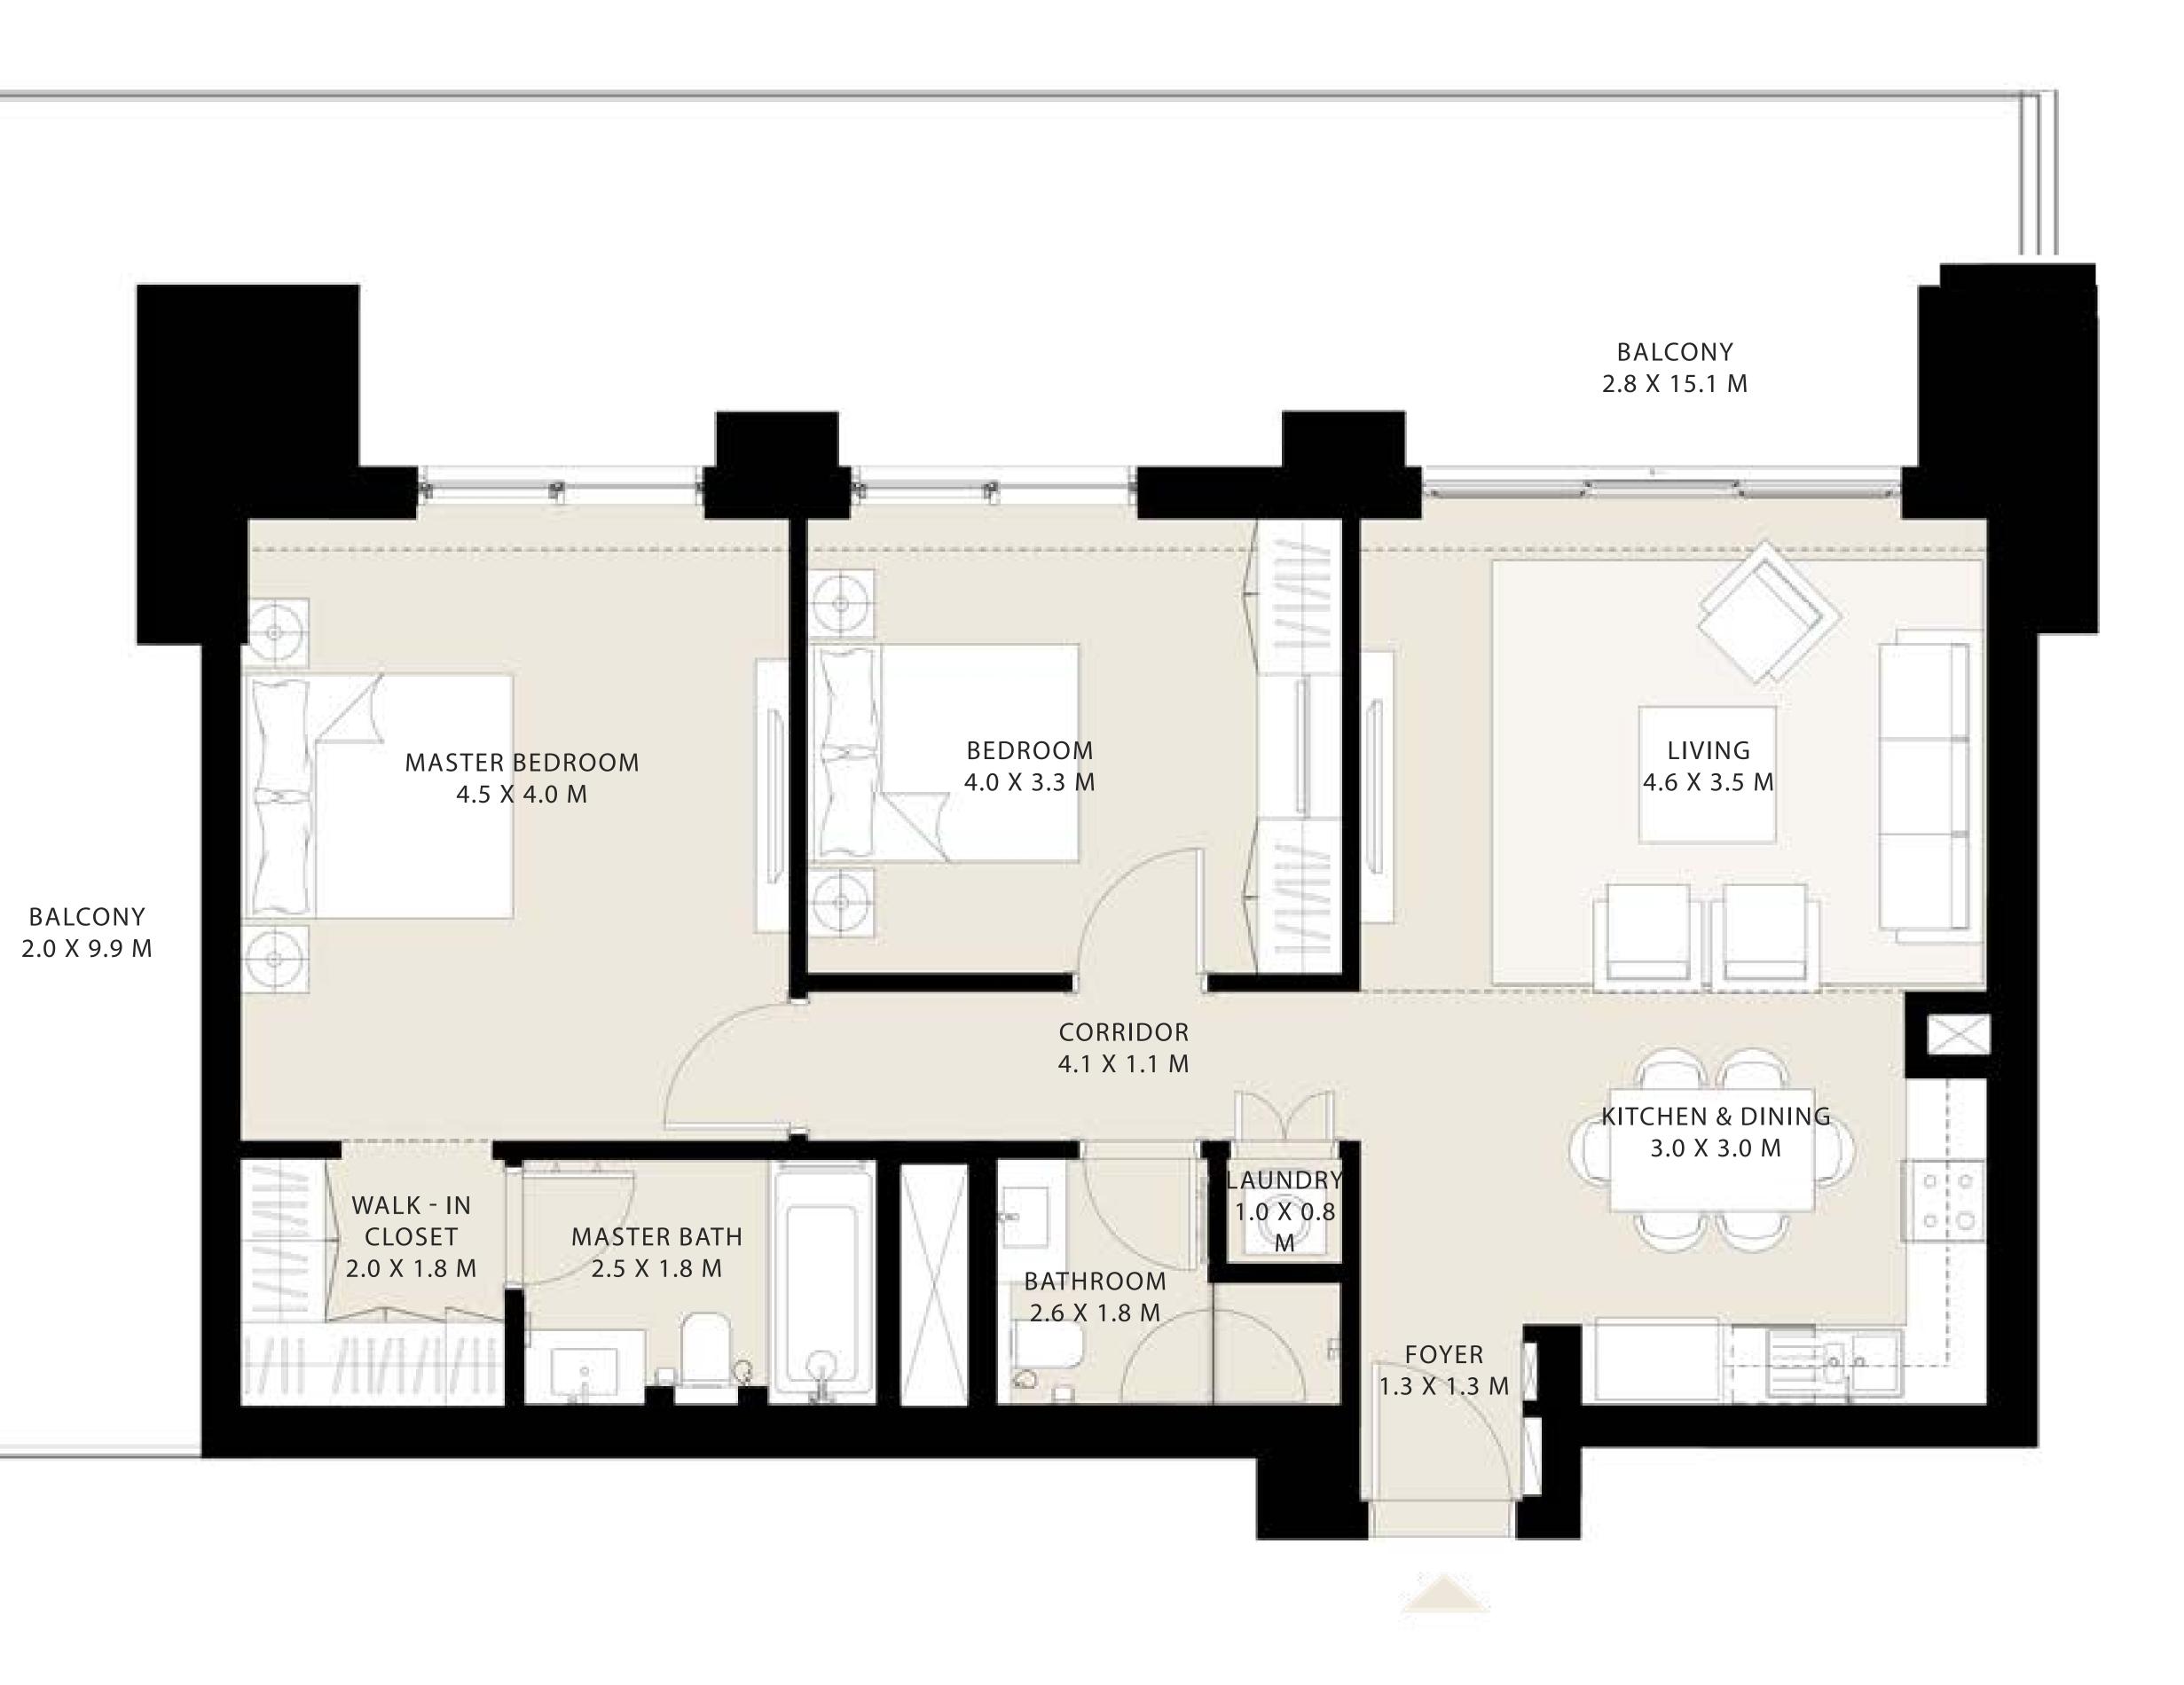

|       | BEDRO<br>3.8 X 3              |                              |                                                 | BEDROOD<br>3.7 X 3.3 |
|-------|-------------------------------|------------------------------|-------------------------------------------------|----------------------|
| ENTRY | POWDER<br>ROOM<br>1.5 X 1.8 M | LINEN<br>ROOM<br>2.2 X 1.8 M | CORRIDOR<br>7.8 X 1.1 M<br>BATHROC<br>H.8 X 1.4 |                      |
|       |                               |                              |                                                 |                      |