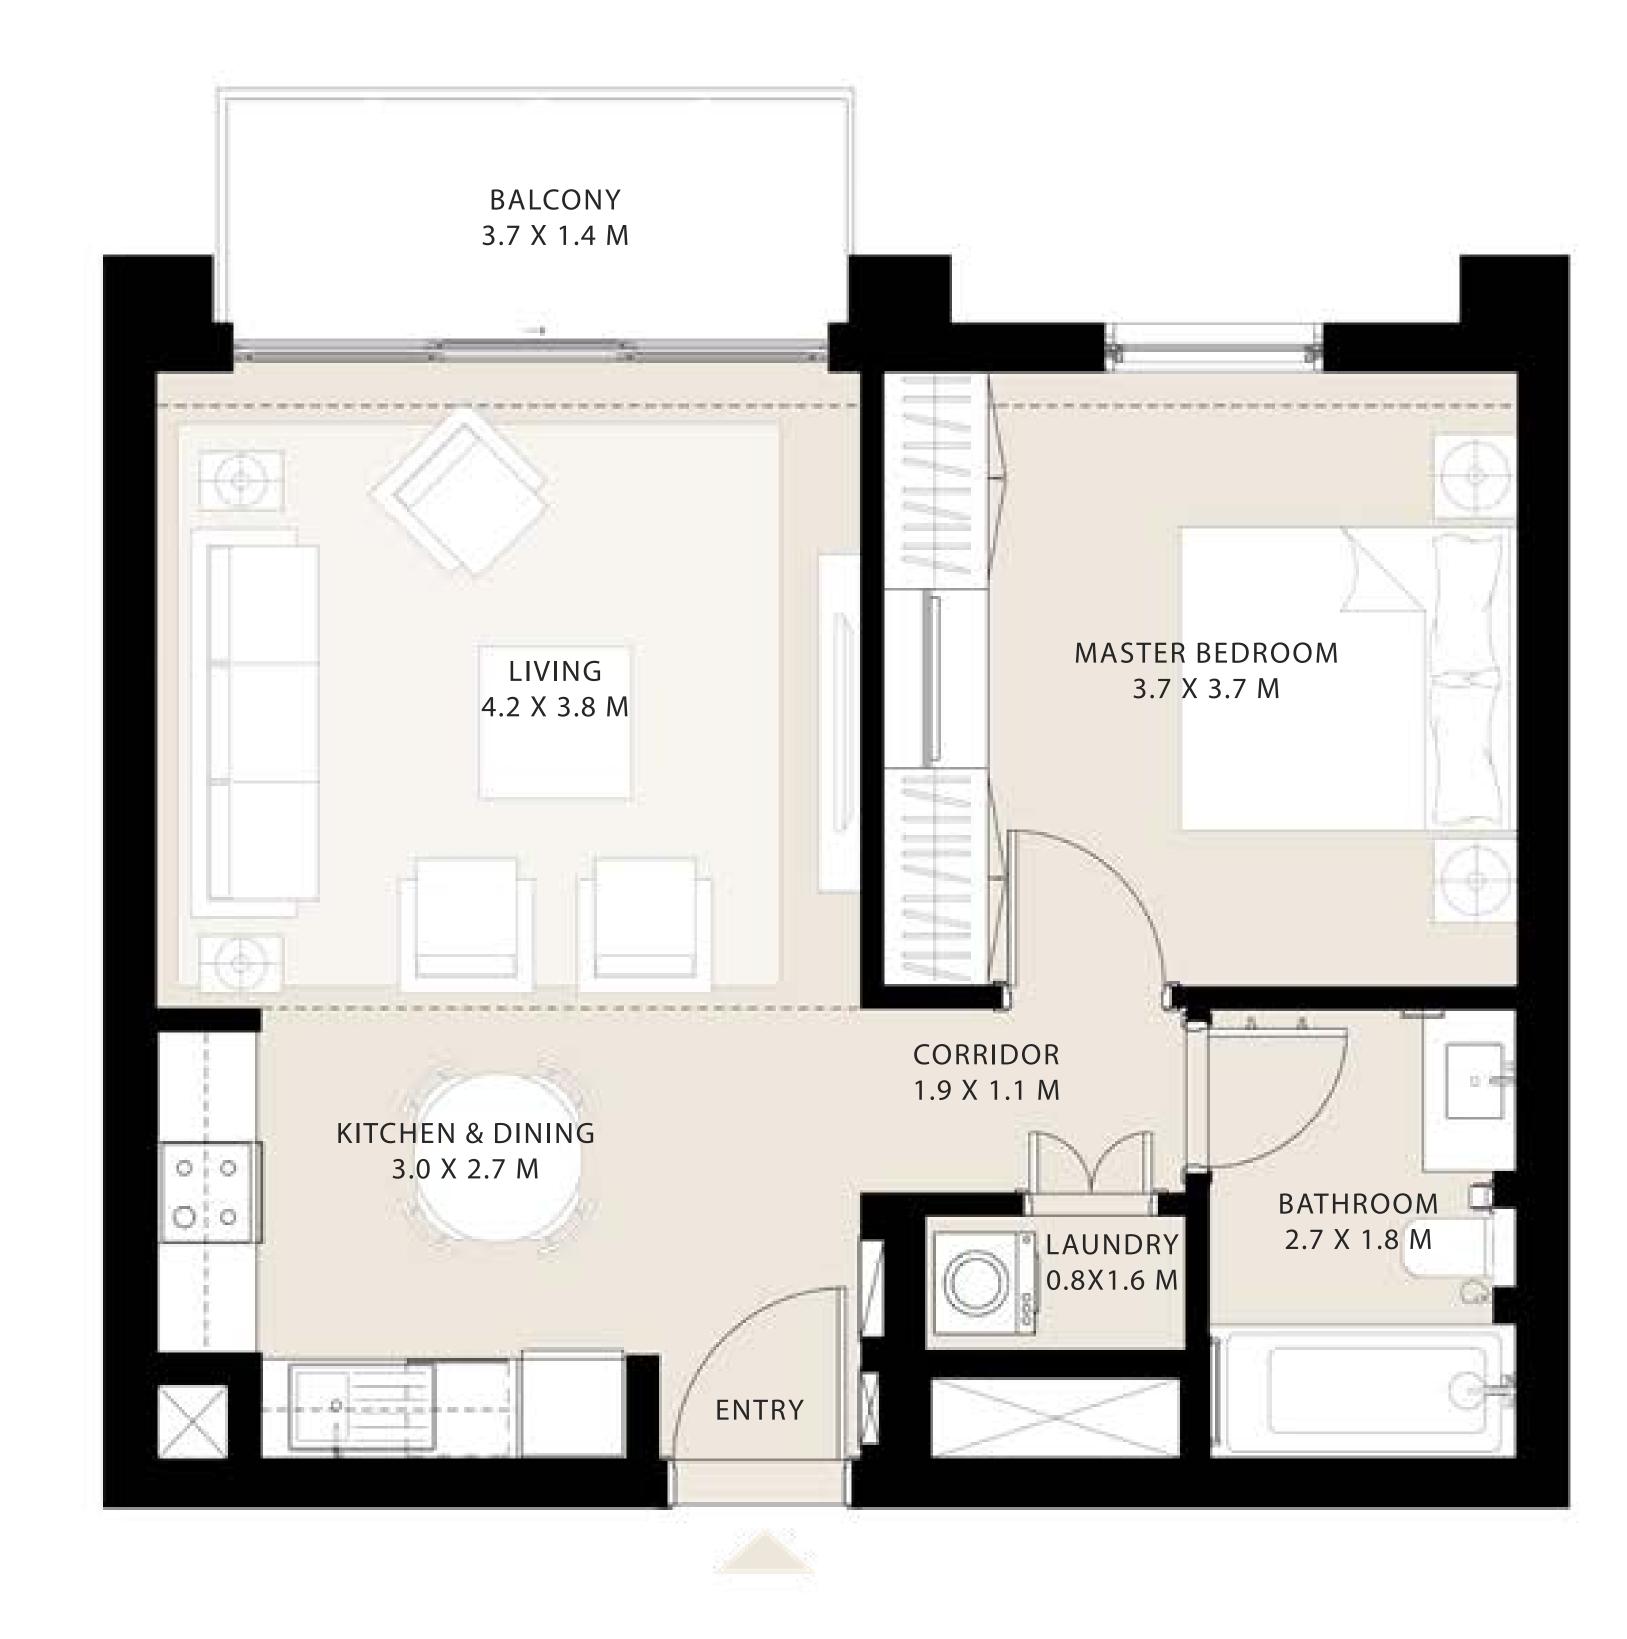

|       | BEDRO<br>3.8 X 3              |                              |                                                 | BEDROOD<br>3.7 X 3.3 |
|-------|-------------------------------|------------------------------|-------------------------------------------------|----------------------|
| ENTRY | POWDER<br>ROOM<br>1.5 X 1.8 M | LINEN<br>ROOM<br>2.2 X 1.8 M | CORRIDOR<br>7.8 X 1.1 M<br>BATHROC<br>H.8 X 1.4 |                      |
|       |                               |                              |                                                 |                      |