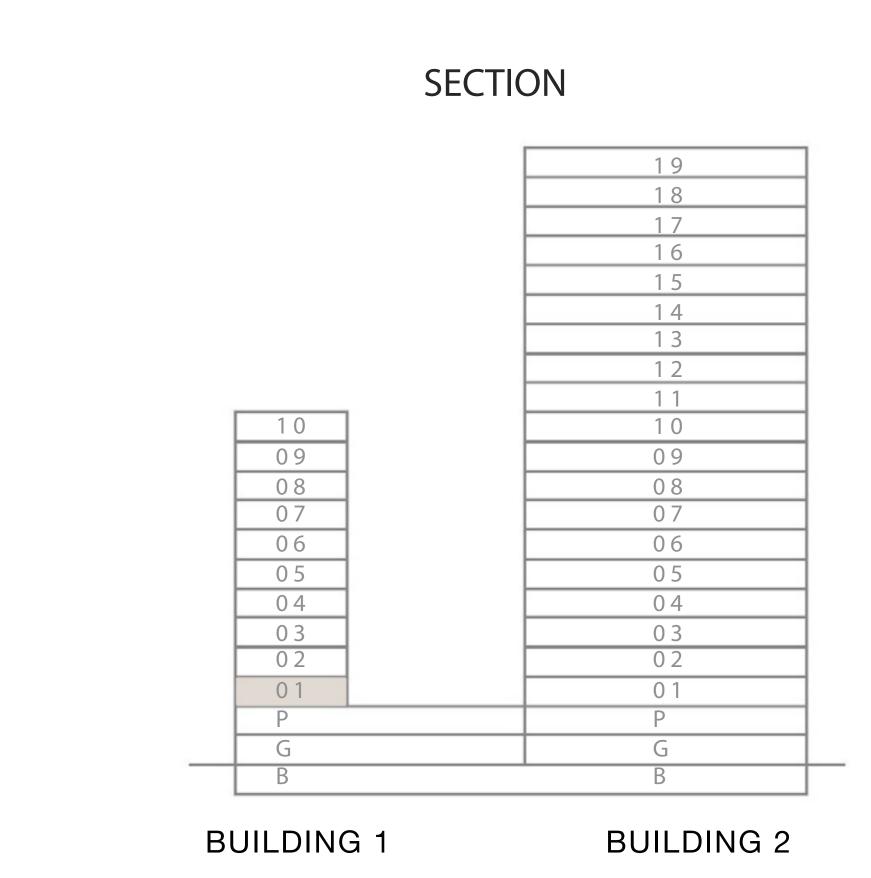

#### KEY PLAN LEVEL 03

PARK

SECTION

#### KEY PLAN LEVEL 17-19

SECTION

Disclaimer : All dimensions are in imperial and metric, and measured from finish to finish excluding construction tolerances. 2. All materials, dimensions, and drawings are approximate only. 3. Information is subject to change without notice, at developer's absolute discretion. 4. Actual area may vary from the stated area. 5. Drawings not to scale. 6. All images used are for illustrative purposes only and do not represent the actual size, features, specifications, fittings, and furnishings. 7. The developer reserves the right to make revisions / alterations, at it's absolute discretion, without any liability whatsoever.