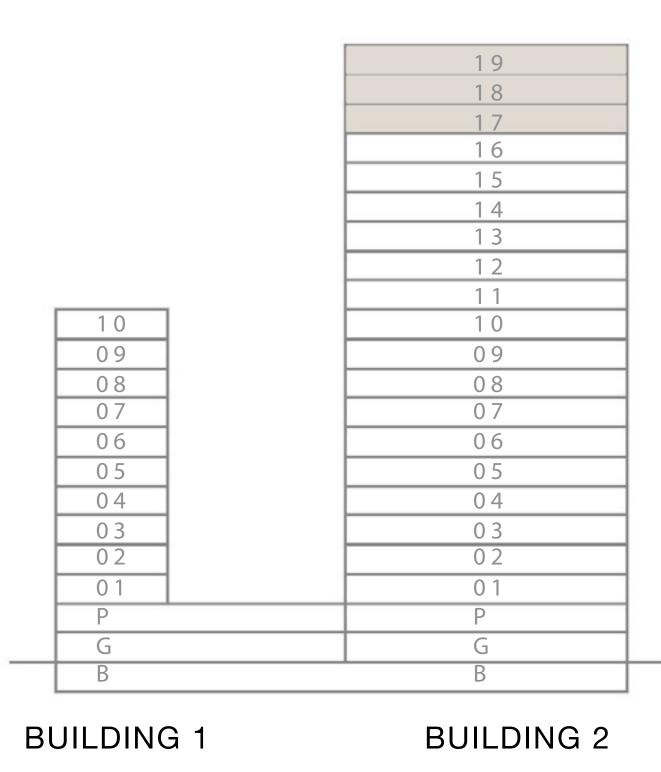

es used are for illustrative purposes only and do not represent the actual size, features, specifications, fittings, and furnishings.

#### UNIT 02 I LEVEL PODIUM

| SUITE AREA   | 1302.11 SQ.FT. | 120.97 SQ.M. | SUITE AREA   | 1302.11 SQ.FT. | 120.97 SQ.M. |
|--------------|----------------|--------------|--------------|----------------|--------------|
| BALCONY AREA | 57.05 SQ.FT.   | 5.30 SQ.M.   | BALCONY AREA | 57.05 SQ.FT.   | 5.30 SQ.M.   |
| TOTAL AREA   | 1359.16 SQ.FT. | 126.27 SQ.M. | TOTAL AREA   | 1359.16 SQ.FT. | 126.27 SQ.M. |

### UNIT 03 I LEVEL 01-02, 04-16



## PARK FIELD

### BUILDING 2

### 3 BEDROOM TYPE 03

#### KEY PLAN LEVEL 03

PARK



SECTION







## DUBAIHILLS estate

## PARK FIELD

### BUILDING 2

### 3 BEDROOM TYPE 03

#### KEY PLAN LEVEL 17-19



SECTION



Disclaimer : All dimensions are in imperial and metric, and measured from finish to finish excluding construction tolerances. 2. All materials, dimensions, and drawings are approximate only. 3. Information is subject to change without notice, at developer's absolute discretion. 4. Actual area may vary from the stated area. 5. Drawings not to scale. 6. All images used are for illustrative purposes only and do not represent the actual size, features, specifications, fittings, and furnishings. 7. The developer reserves the right to make revisions / alterations, at it's absolute discretion, without any liability whatsoever.



|       | BEDRO<br>3.8 X 3              |                              |                                                 | BEDROOD<br>3.7 X 3.3 |
|-------|------------