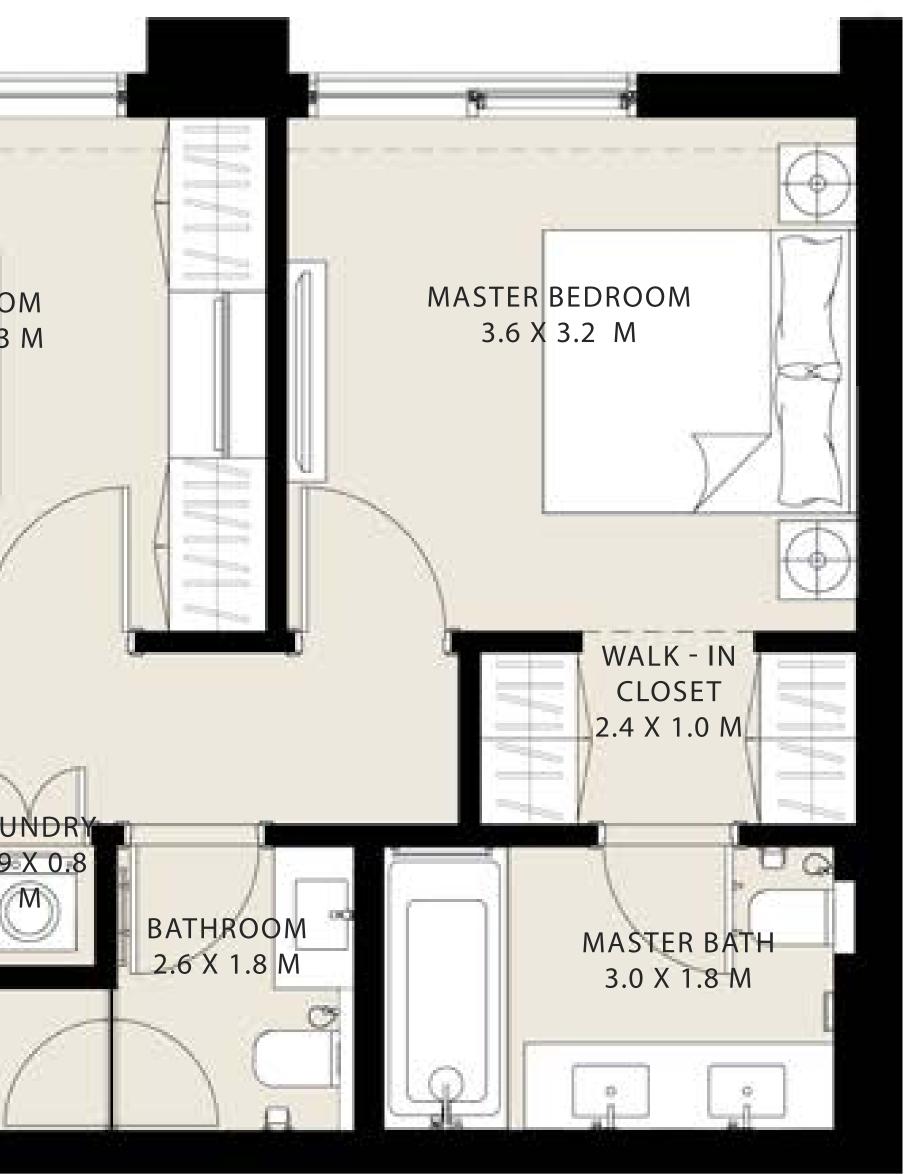

|       | BEDRO<br>3.8 X 3              |                              |                                                 | BEDROOD<br>3.7 X 3.3 |
|-------|-------------------------------|------------------------------|-------------------------------------------------|----------------------|
| ENTRY | POWDER<br>ROOM<br>1.5 X 1.8 M | LINEN<br>ROOM<br>2.2 X 1.8 M | CORRIDOR<br>7.8 X 1.1 M<br>BATHROC<br>H.8 X 1.4 |                      |
|       |                               |                              |                                                 |                      |