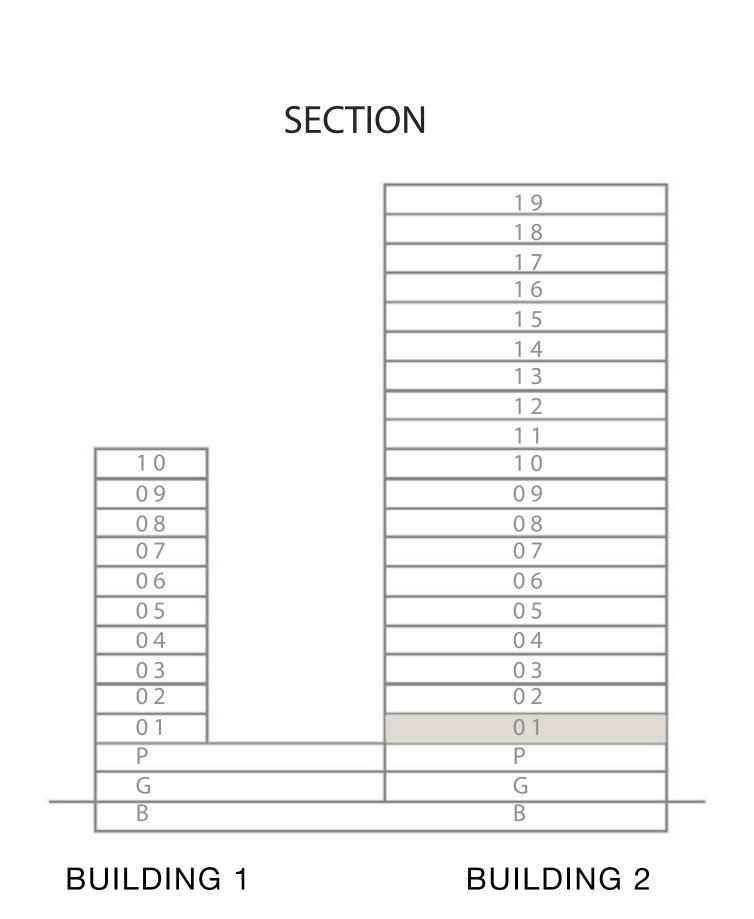

------------|----------------|--------------|
| BALCONY AREA | 447.35 SQ.FT.  | 41.56 SQ.M.  |
| TOTAL AREA   | 1432.25 SQ.FT. | 133.06 SQ.M. |

#### KEY PLAN LEVEL 01



Disclaimer : All dimensions are in imperial and metric, and measured from finish to finish excluding construction tolerances. 2. All materials, dimensions, and drawings are approximate only. 3. Information is subject to change without notice, at developer's absolute discretion. 4. Actual area may vary from the stated area. 5. Drawings not to scale. 6. All images used are for illustrative purposes only and do not represent the actual size, features, specifications, fittings, and furnishings. 7. The developer reserves the right to make revisions / alterations, at it's absolute discretion, without any liability whatsoever.







## PARK FIELD

### BUILDING 2

## 2 BEDROOM TYPE 01

UNIT 01 I LEVEL 02, 04 - 19

| SUITE AREA   | 980.48 SQ.FT.  | 91.09 SQ.M. |
|--------------|----------------|-------------|
| BALCONY AREA | 57.05 SQ.FT.   | 5.30 SQ.M.  |
| TOTAL AREA   | 1037.53 SQ.FT. | 96.39 SQ.M. |

#### KEY PLAN LEVEL 02, 04-19



Disclaimer : All dimensions are in imperial and metric, and measured from finish to finish excluding construction tolerances. 2. All materials, dimensions, and drawings are approximate only. 3. Information is subject to change without notice, at developer's absolute discretion. 4. Actual area may vary from the stated area. 5. Drawings not to scale. 6. All images used are for illustrative purposes only and do not represent the actual size, features, specifications, fittings, and fur