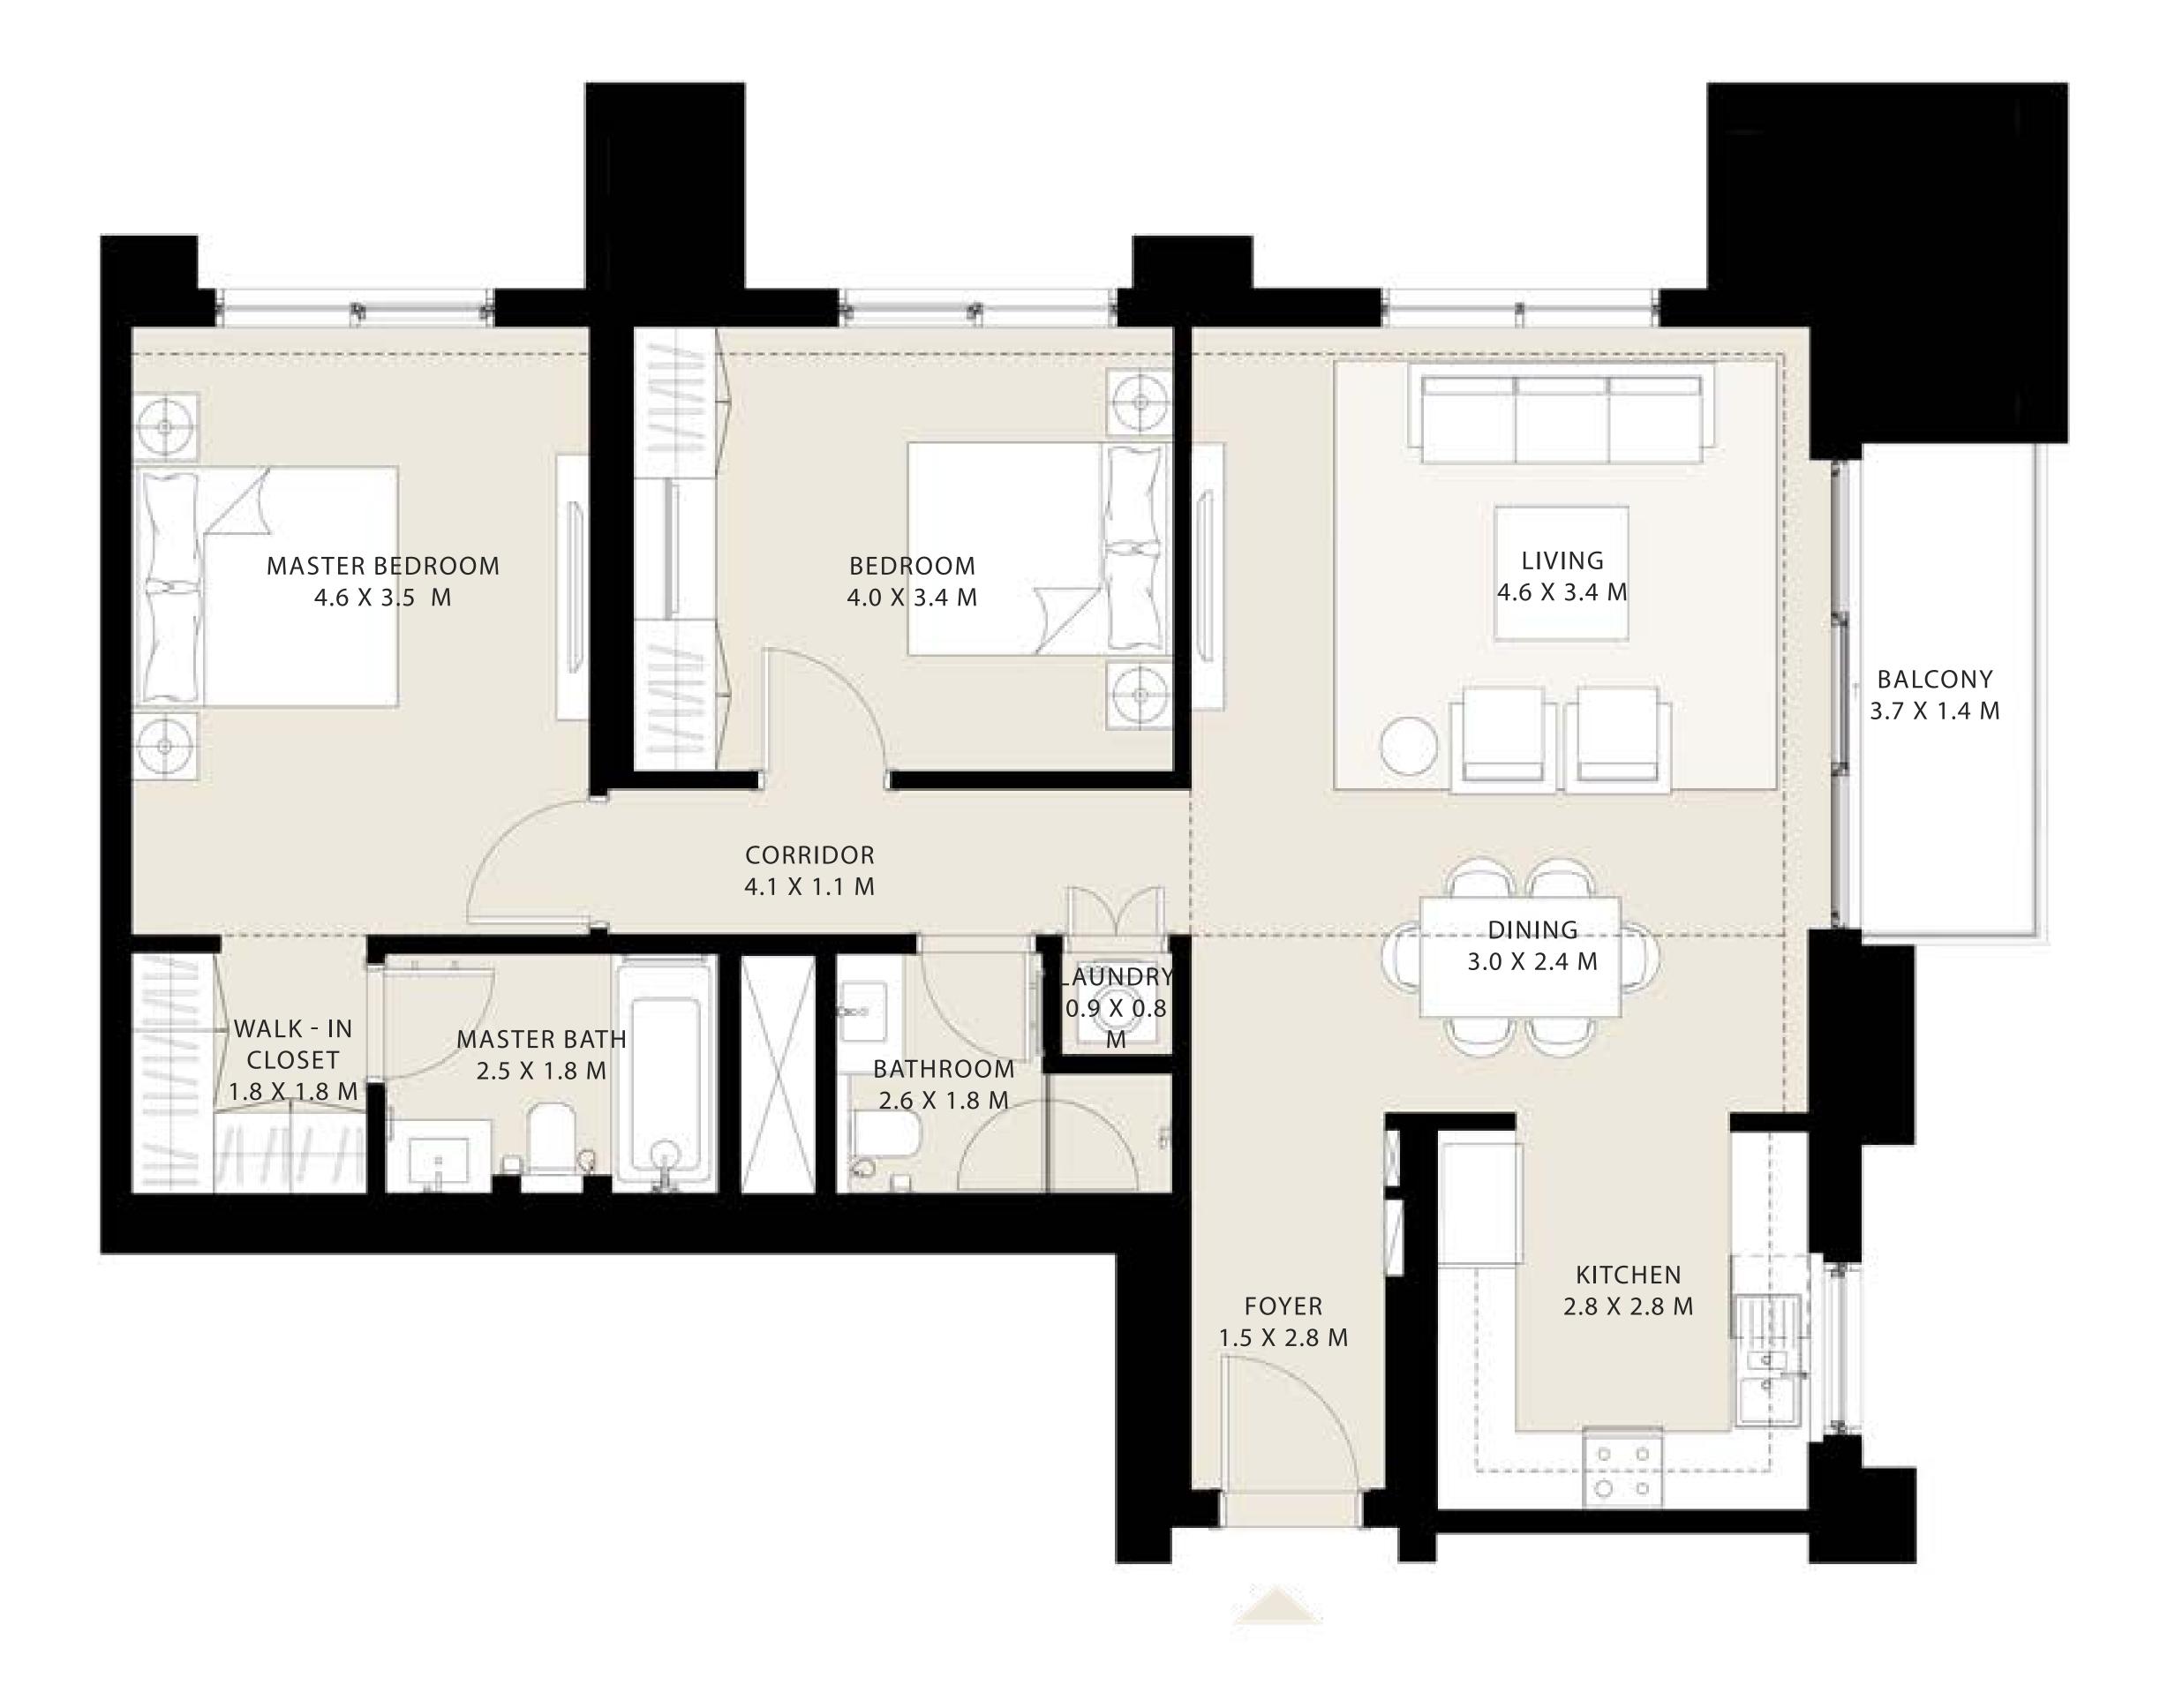

|       | BEDRO<br>3.8 X 3              |                              |                                                 | BEDROOD<br>3.7 X 3.3 |
|-------|-------------------------------|------------------------------|-------------------------------------------------|----------------------|
| ENTRY | POWDER<br>ROOM<br>1.5 X 1.8 M | LINEN<br>ROOM<br>2.2 X 1.8 M | CORRIDOR<br>7.8 X 1.1 M<br>BATHROC<br>H.8 X 1.4 |                      |
|       |                               |                              |                                                 |                      |