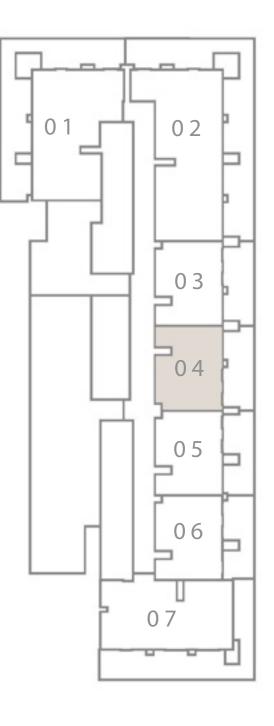

### BEDROOM TYPE 01

UNIT 04,05 I LEVEL 02-10

| SUITE AREA   | 590.08 SQ.FT. | 54.82 SQ.M. |
|--------------|---------------|-------------|
| BALCONY AREA | 57.05 SQ.FT.  | 5.30 SQ.M.  |
| TOTAL AREA   | 647.13 SQ.FT. | 60.12 SQ.M. |

#### KEY PLAN LEVEL 02-10

Disclaimer : All dimensions are in imperial and metric, and measured from finish to finish to finish excluding construction tolerances. 2. All materials, dimensions, and drawings are approximate only. 3. Information is subject to change without notice, at developer's absolute discretion. 4. Actual area may vary from the stated area. 5. Drawings not to scale. 6. All images used are for illustrative purposes only and do not represent the actual size, features, specifications, fittings, and furnishings. 7. The developer reserves the right to make revisions / alterations, at it's absolute discretion, without any liability whatsoever.