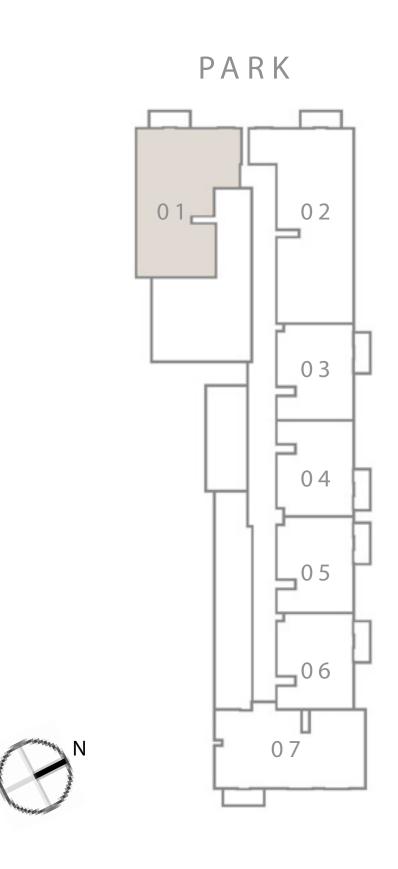

## 2 BEDROOM

UNIT 08,09 & 10 I LEVEL GROUND AND PODIUM

|              | LOWER            |             |
|--------------|------------------|-------------|
| SUITE AREA   | 821.61 SQ.FT.    | 76.33 SQ.N  |
| BALCONY AREA | 333.25 SQ.FT.    | 30.96 SQ.N  |
| TOTAL AREA   | 1154.86 SQ.FT.   | 107.29 SQ.I |
|              | UPPER            |             |
| SUITE AREA   | 762.08 SQ.FT.    | 70.80 SQ.N  |
| BALCONY AREA | 94.72 SQ.FT.     | 8.80 SQ.M   |
| TOTAL AREA   | 856.80 SQ.FT.    | 79.60 SQ.N  |
|              | TOTAL G+P        |             |
| SUITE AREA   | 1583.69 SQ.FT.   | 147.13 SQ.I |
| BALCONY AREA | 427.97 SQ.FT.    | 39.76 SQ.N  |
| TOTAL AREA   | 2011.66 SQ.FT.   | 186.89 SQ.I |
| KEY PLAN I   | LEVEL GROUND AND | PODIUM      |
|              | PARK             |             |
|              |                  |             |