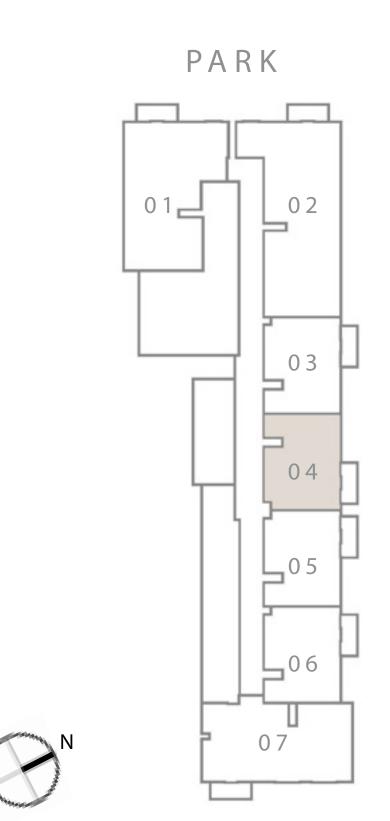

## 1 BEDROOM TYPE 01

KEY PLAN LEVEL PODIUM

KEY PLAN LEVEL 02, 04-19 PARK

Disclaimer : All dimensions are in imperial and metric, and measured from finish to finish excluding construction tolerances. 2. All materials, dimensions, and drawings are approximate only. 3. Information is subject to change without notice, at developer's absolute discretion. 4. Actual area may vary from the stated area. 5. Drawings not to scale. 6. All images used are for illustrative purposes only and do not represent the actual size, features, specifications, fittings, and furnishings. 7. The developer reserves the right to make revisions / alterations, at it's absolute discretion, without any liability whatsoever.