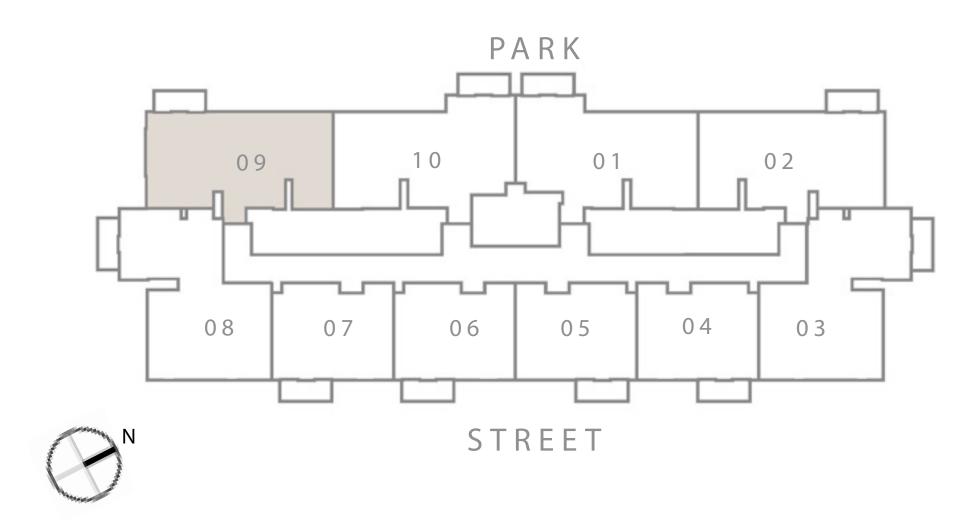

## 2 BEDROOM TYPE 02

UNIT 09 I LEVEL 02-10

| <br>SUITE AREA | 926.45 SQ.FT. | 86.07 SQ.M. |
|----------------|---------------|-------------|
| BALCONY AREA   | 57.05 SQ.FT.  | 5.30 SQ.M.  |
| <br>TOTAL AREA | 983.50 SQ.FT. | 91.37 SQ.M. |

KEY PLAN LEVEL 02-10