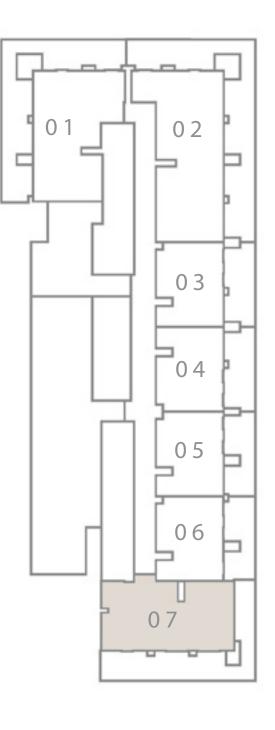

### 2 BEDROOM TYPE 02

UNIT 07 I LEVEL 01

| SUITE AREA   | 926.45 SQ.FT.  | 86.07 SQ.M.  |
|--------------|----------------|--------------|
| BALCONY AREA | 782.97 SQ.FT.  | 72.74 SQ.M.  |
| TOTAL AREA   | 1709.42 SQ.FT. | 158.81 SQ.M. |

Disclaimer : All dimensions are in imperial and metric, and measured from finish to finish to finish excluding construction tolerances. 2. All materials, dimensions, and drawings are approximate only. 3. Information is subject to change without notice, at developer's absolute discretion. 4. Actual area may vary from the stated area. 5. Drawings not to scale. 6. All images used are for illustrative purposes only and do not represent the actual size, features, specifications, fittings, and furnishings. 7. The developer reserves the right to make revisions / alterations, at it's absolute discretion, without any liability whatsoever.