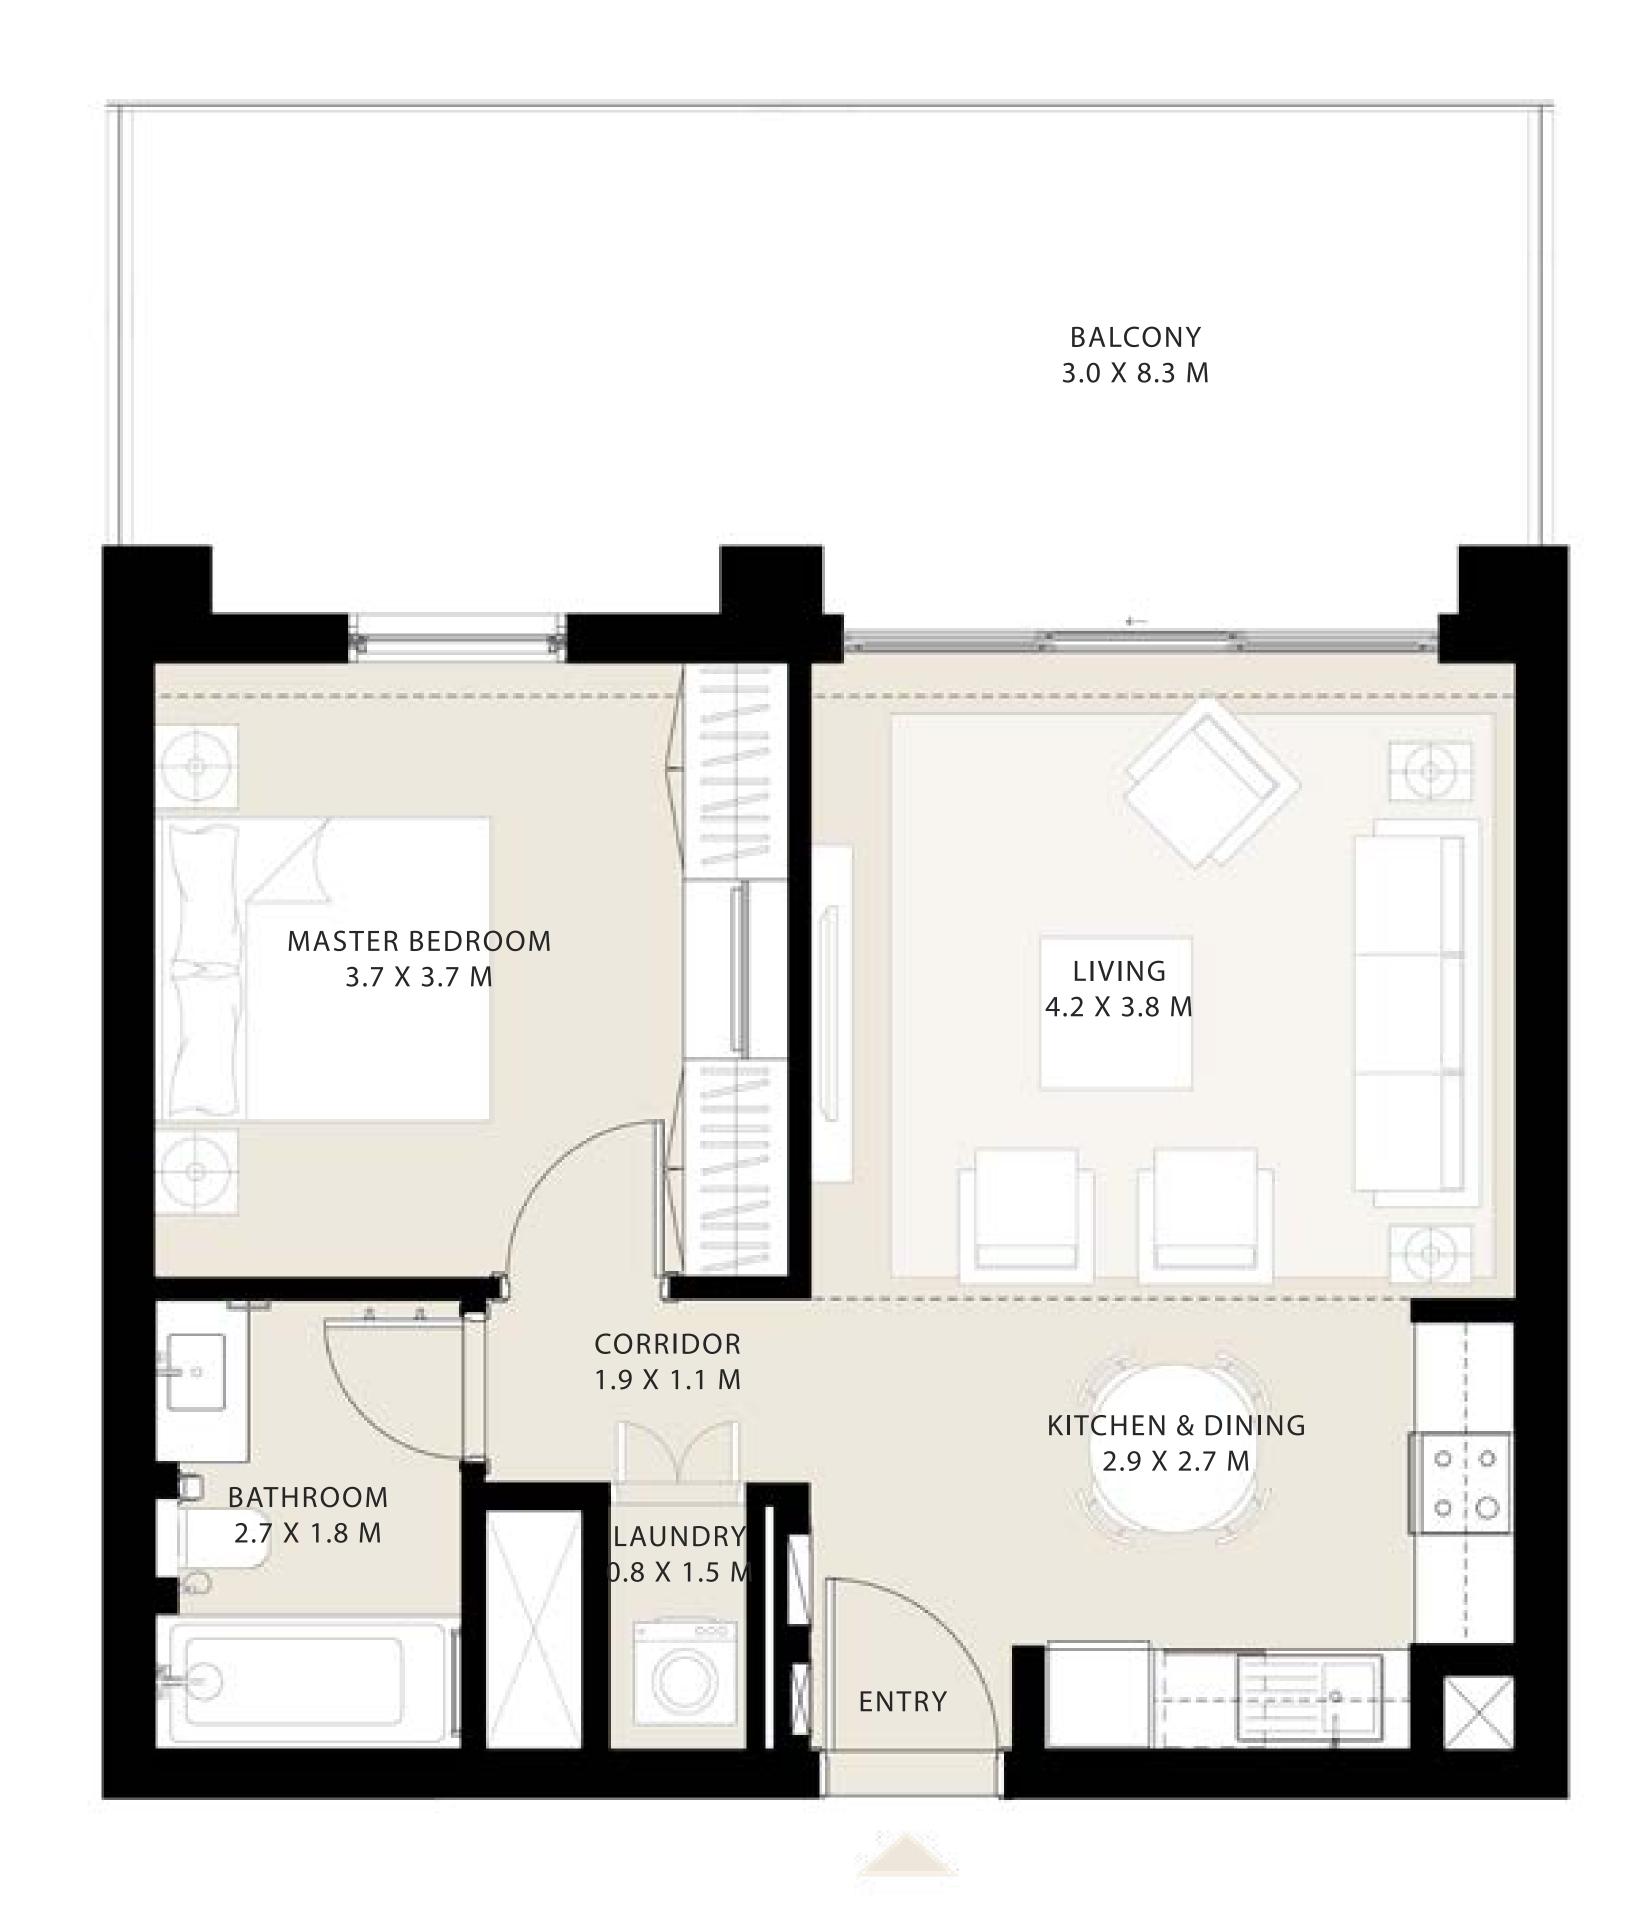

### BEDROOM TYPE 01

UNIT 05 I LEVEL 01

| SUITE AREA   | 590.08 SQ.FT.   | 54.82 SQ.M. |
|--------------|-----------------|-------------|
| BALCONY AREA | 201.29 SQ.FT.   | 18.70 SQ.M. |
| TOTAL AREA   | 791.37 SQ.FT.   | 73.52 SQ.M. |
| UNI          | T 04 I LEVEL 01 |             |
| SUITE AREA   | 590.08 SQ.FT.   | 54.82 SQ.M. |
| BALCONY AREA | 201.82 SQ.FT.   | 18.75 SQ.M. |
| TOTAL AREA   | 791.90 SQ.FT.   | 73.57 SQ.M. |

#### KEY PLAN LEVEL 01