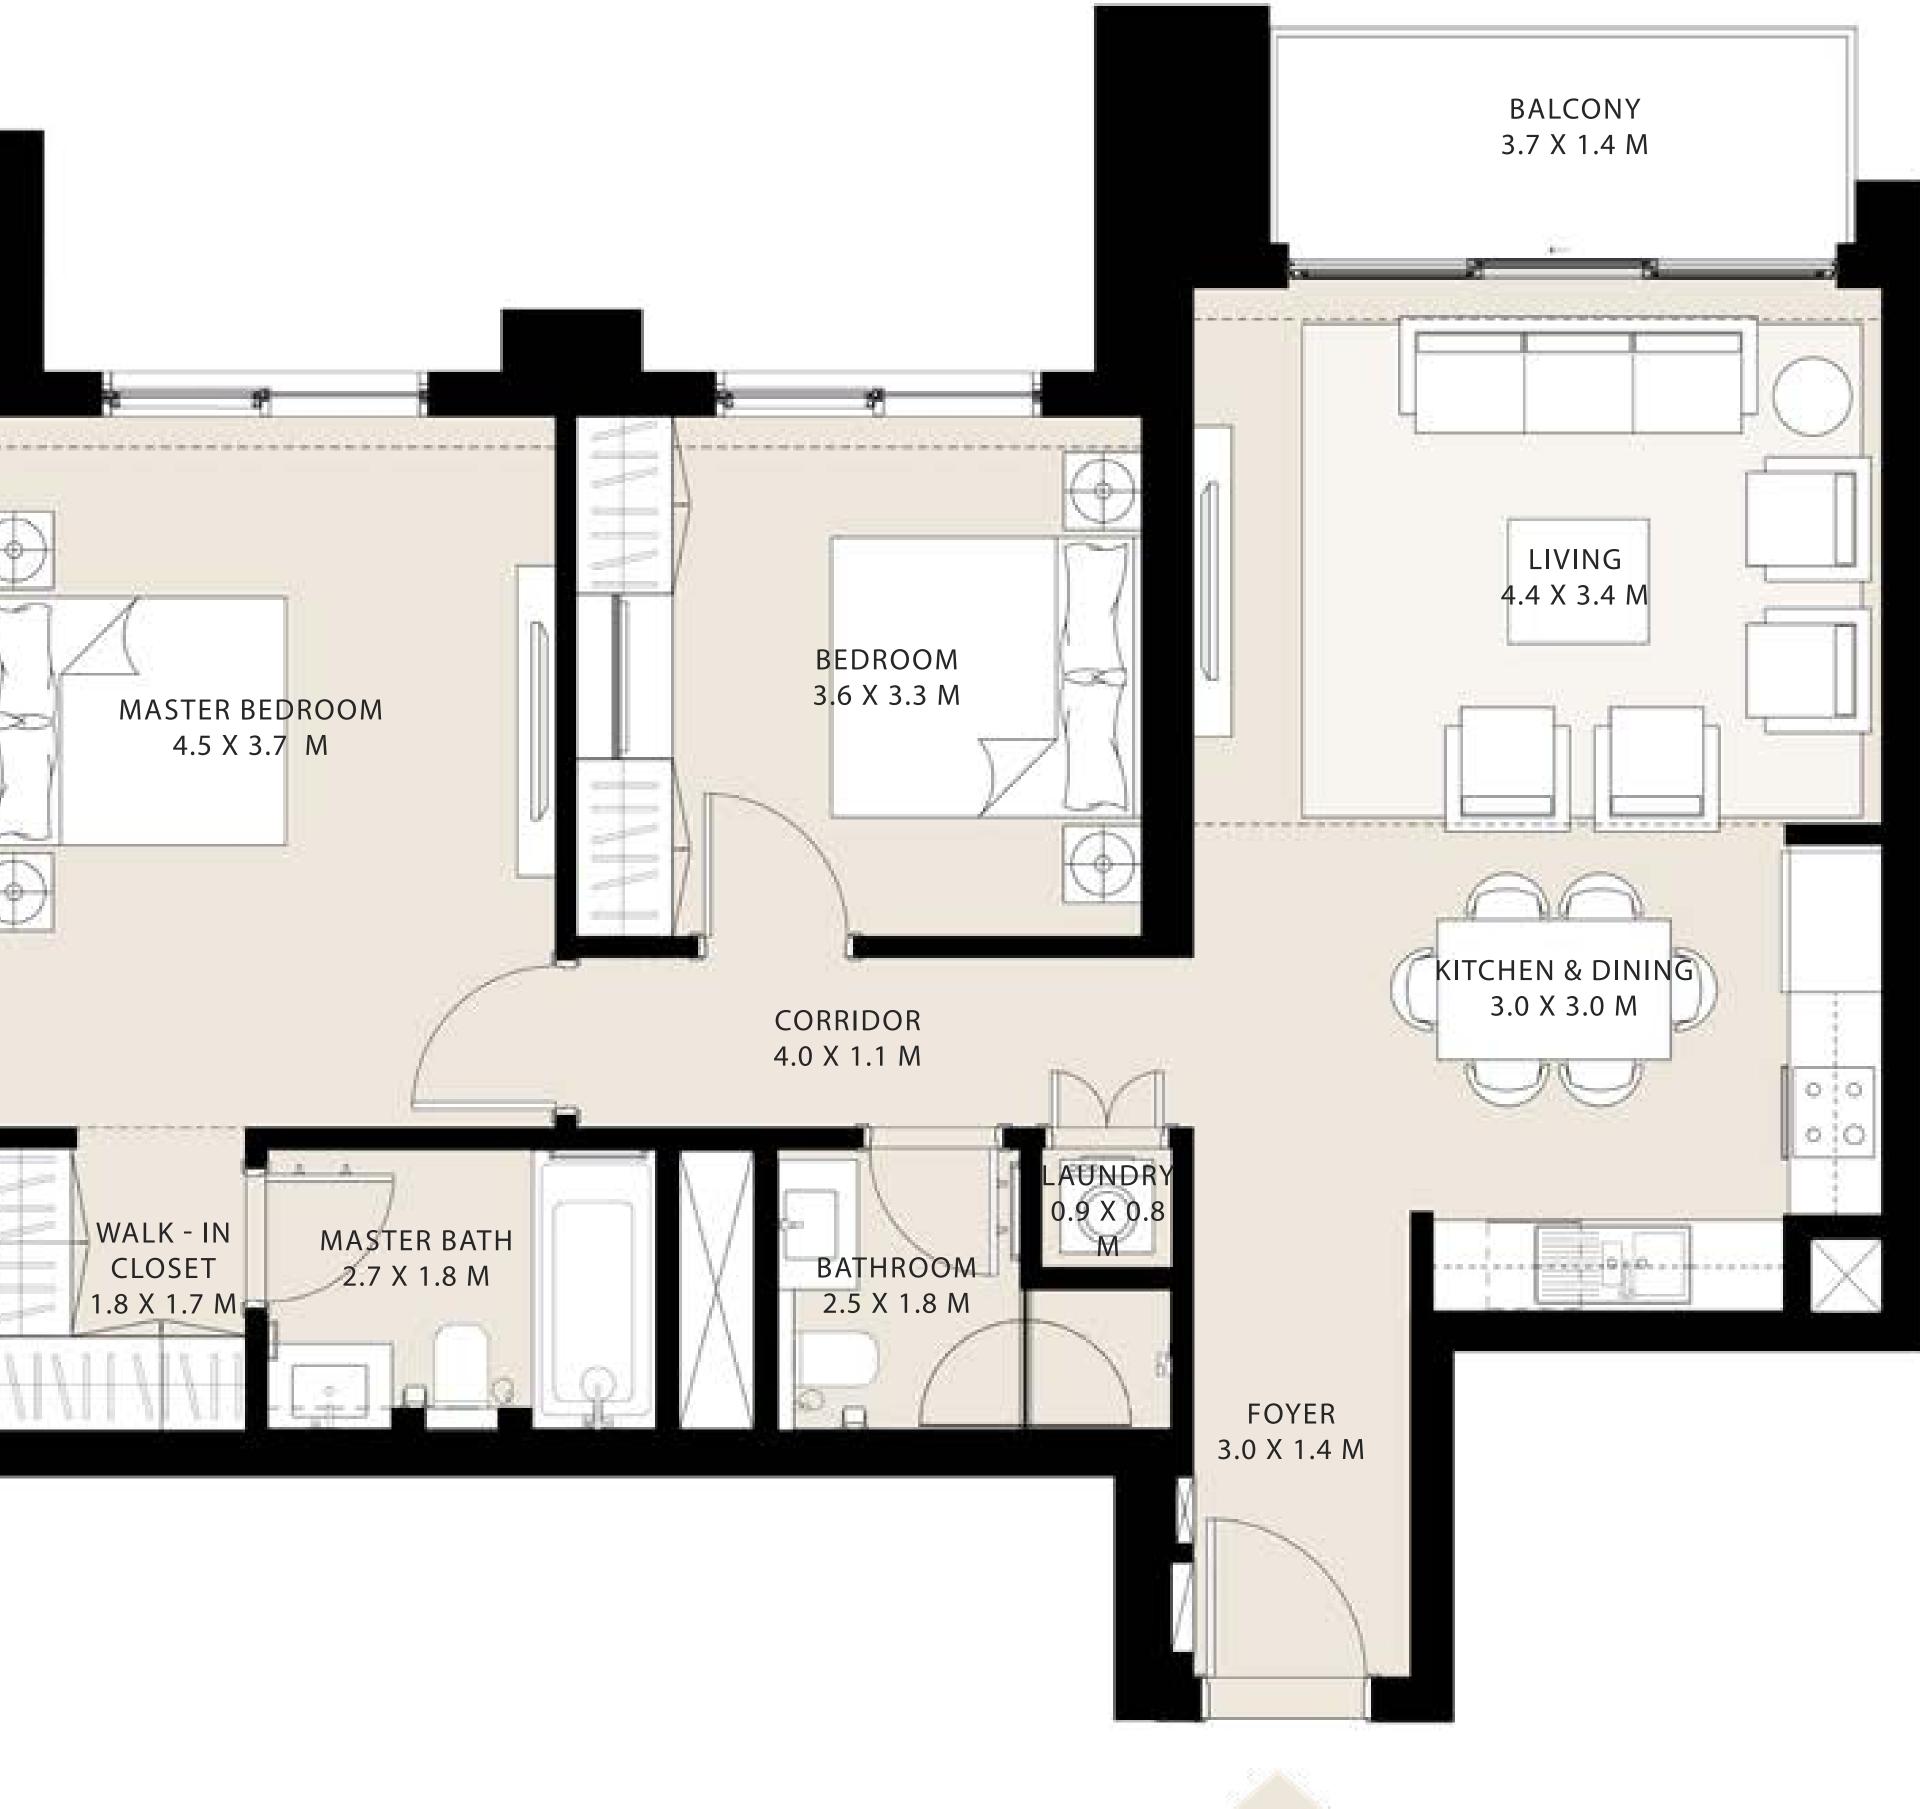

## 2 BEDROOM TYPE 01

UNIT 08 I LEVEL 01

| SUITE AREA   | 936.46 SQ.FT.  | 87.00 SQ.M.  |
|--------------|----------------|--------------|
| BALCONY AREA | 366.94 SQ.FT.  | 34.09 SQ.M.  |
| TOTAL AREA   | 1303.40 SQ.FT. | 121.09 SQ.M. |

KEY PLAN LEVEL 01

Disclaimer : All dimensions are in imperial and metric, and measured from finish to finish to finish excluding construction tolerances. 2. All materials, dimensions, and drawings are approximate only. 3. Information is subject to change without notice, at developer's absolute discretion. 4. Actual area may vary from the stated area. 5. Drawings not to scale. 6. All images used are for illustrative purposes only and do not represent the actual size, features, specifications, fittings, and furnishings. 7. The developer reserves the right to make revisions / alterations, at it's absolute discretion, without any liability whatsoever.