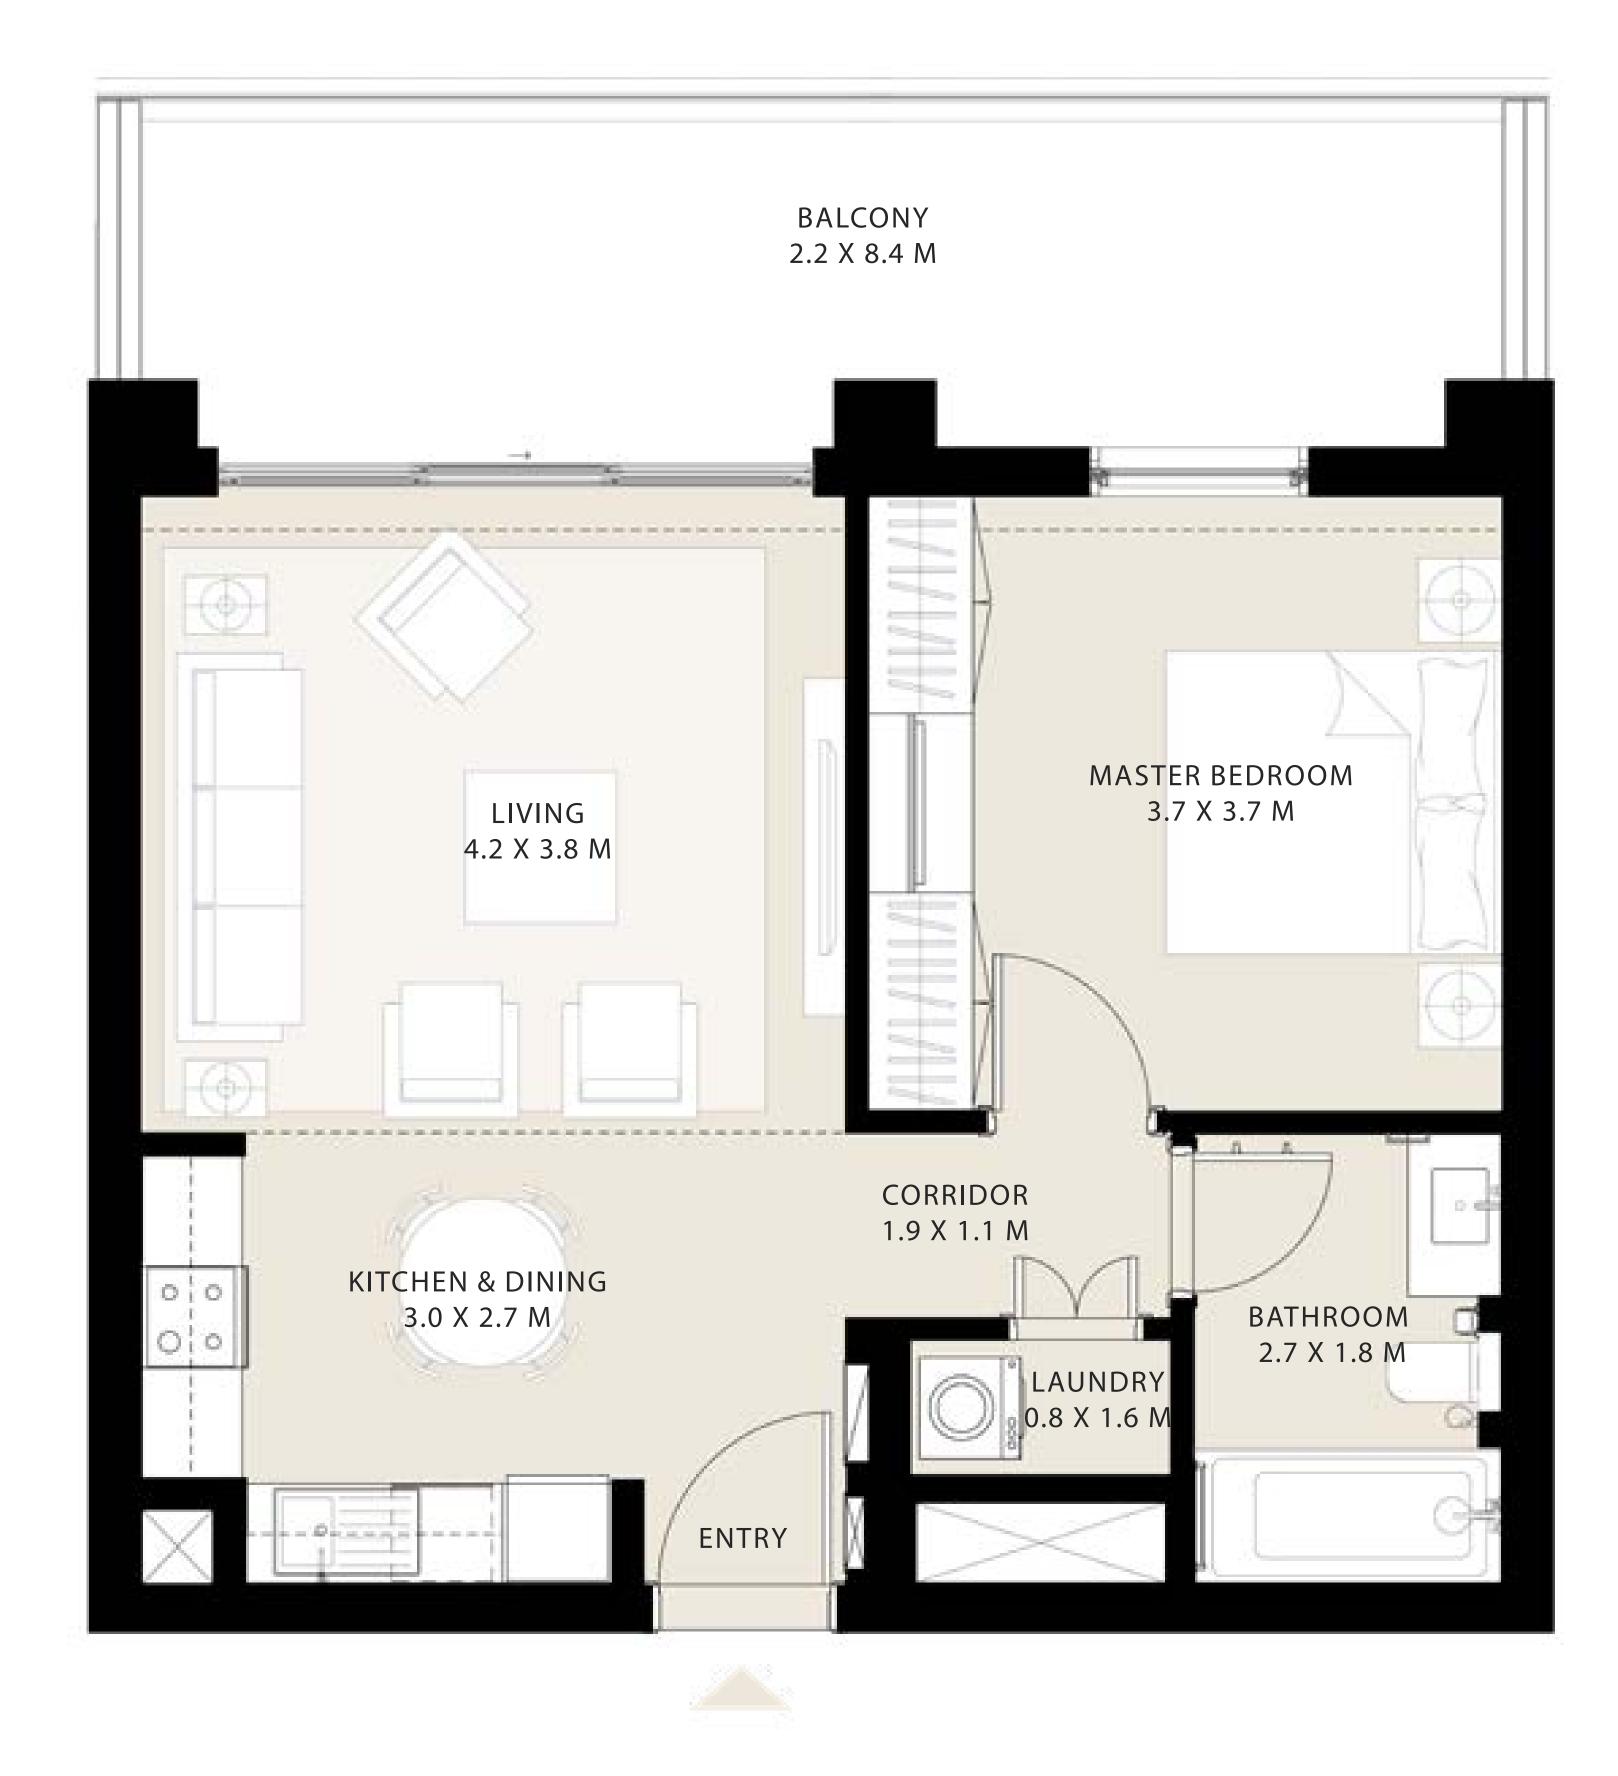

### BEDROOM TYPE 01

UNIT 05 I LEVEL 01

| SUITE AREA   | 590.08 SQ.FT.   | 54.82 SQ.M. |
|--------------|-----------------|-------------|
| BALCONY AREA | 201.29 SQ.FT.   | 18.70 SQ.M. |
| TOTAL AREA   | 791.37 SQ.FT.   | 73.52 SQ.M. |
| UNI          | T 04 I LEVEL 01 |             |
| SUITE AREA   | 590.08 SQ.FT.   | 54.82 SQ.M. |
| BALCONY AREA | 201.82 SQ.FT.   | 18.75 SQ.M. |
| TOTAL AREA   | 791.90 SQ.FT.   | 73.57 SQ.M. |