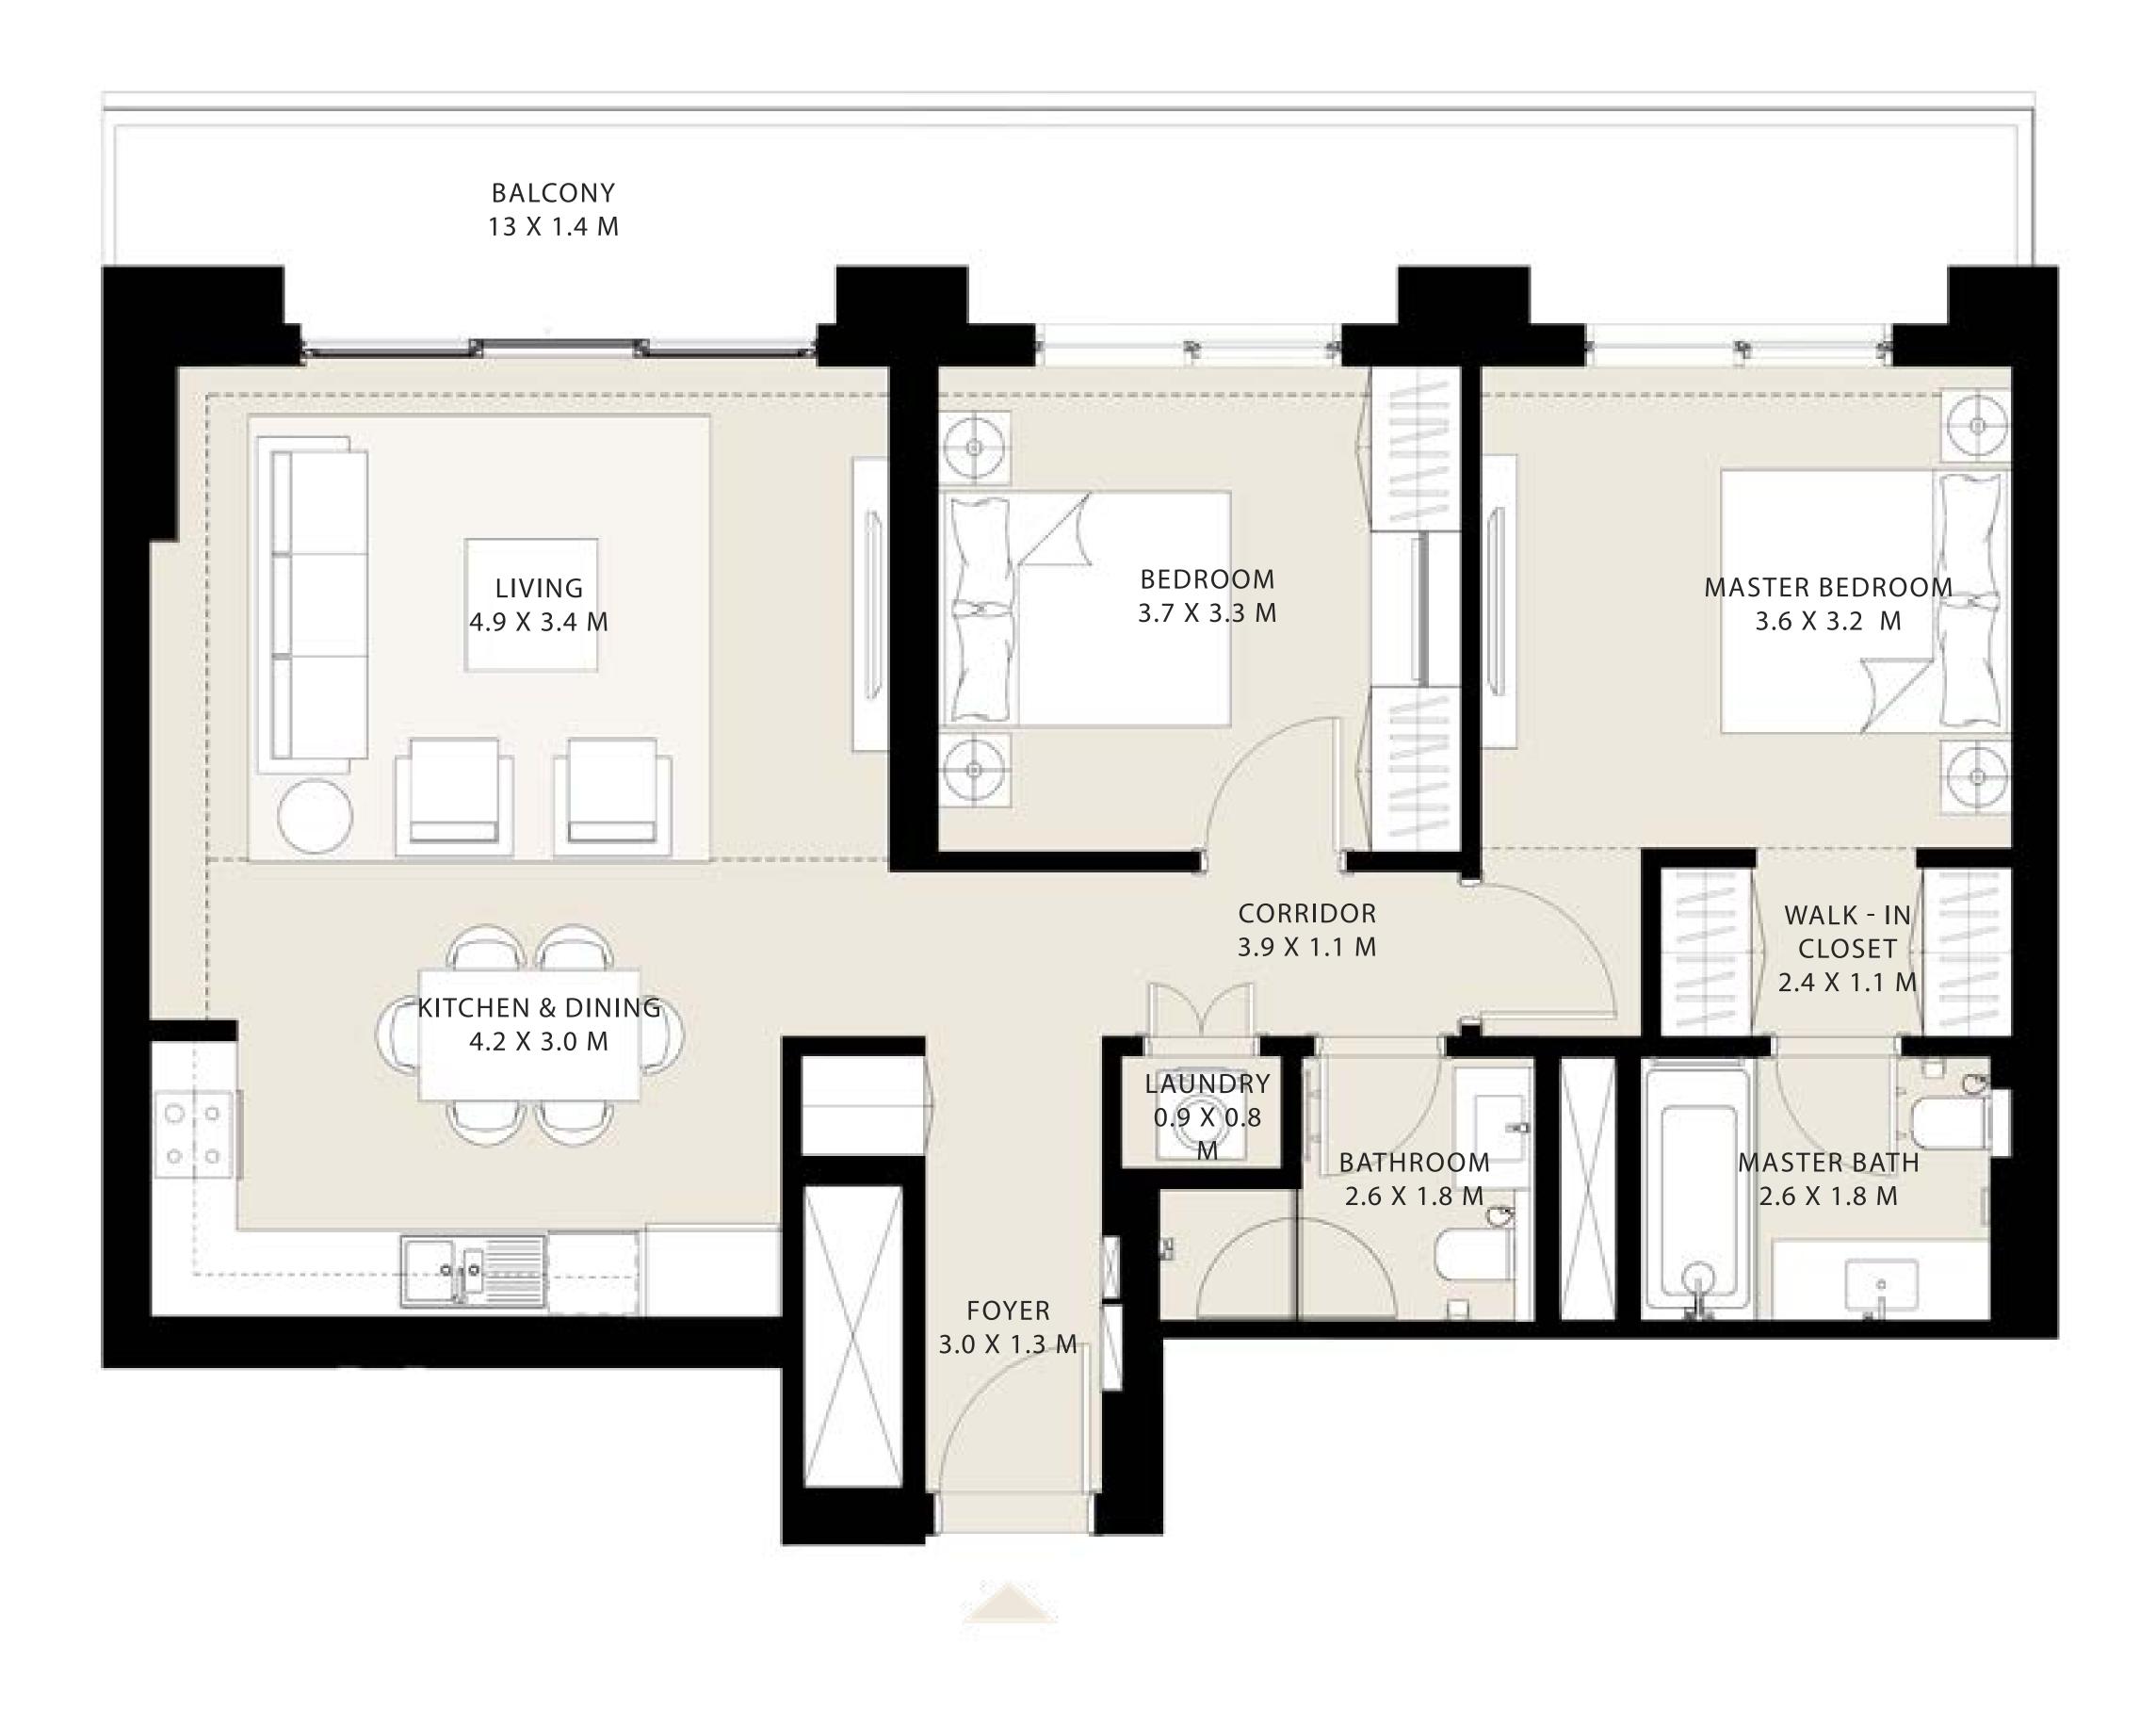

## 2 BEDROOM TYPE 01

UNIT 01 I LEVEL 02, 04 - 19

| SUITE AREA   | 980.48 SQ.FT.  | 91.09 SQ.M. |
|--------------|----------------|-------------|
| BALCONY AREA | 57.05 SQ.FT.   | 5.30 SQ.M.  |
| TOTAL AREA   | 1037.53 SQ.FT. | 96.39 SQ.M. |

#### KEY PLAN LEVEL 02, 04-19

Disclaimer : All dimensions are in imperial and metric, and measured from finish to finish excluding construction tolerances. 2. All materials, dimensions, and drawings are approximate only. 3. Information is subject to change without notice, at developer's absolute discretion. 4. Actual area may vary from the stated area. 5. Drawings not to scale. 6. All images used are for illustrative purposes only and do not represent the actual size, features, specifications, fittings, and furnishings. 7. The developer reserves the right to make revisions / alterations, at it's absolute discretion, without any liability whatsoever.