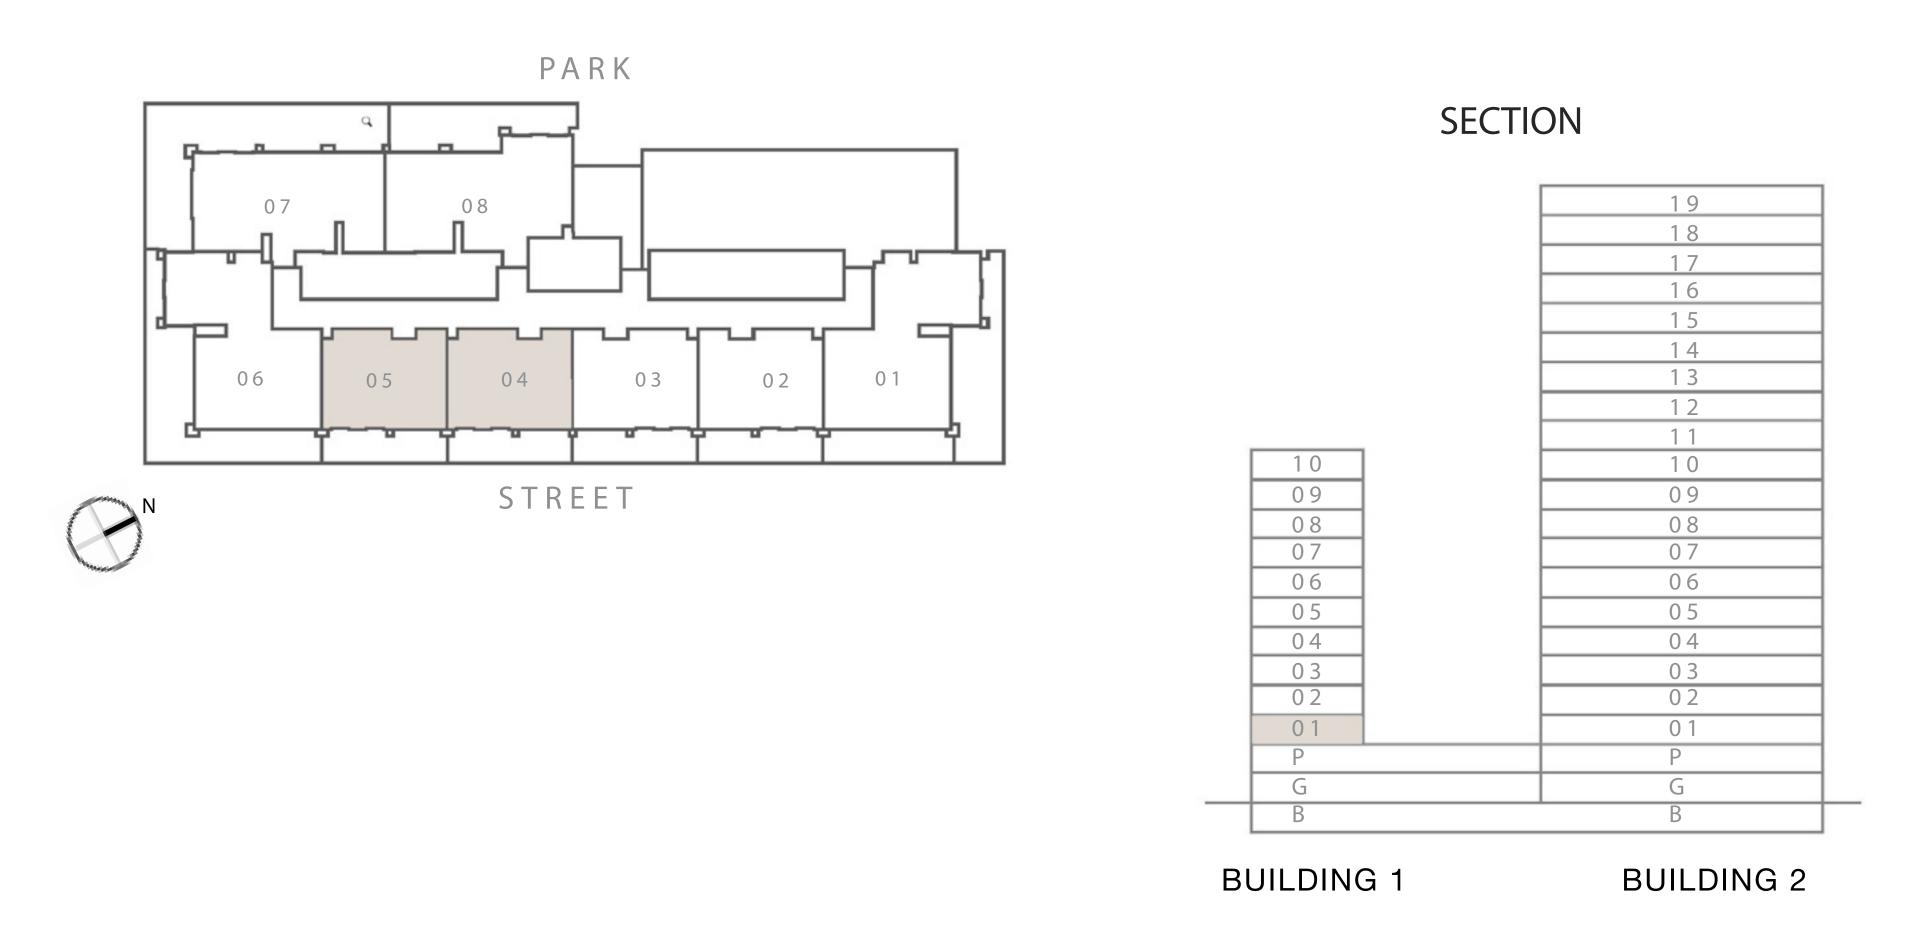

### BEDROOM TYPE 01

UNIT 05 I LEVEL 01

| SUITE AREA   | 590.08 SQ.FT.   | 54.82 SQ.M. |
|--------------|-----------------|-------------|
| BALCONY AREA | 201.29 SQ.FT.   | 18.70 SQ.M. |
| TOTAL AREA   | 791.37 SQ.FT.   | 73.52 SQ.M. |
| UNI          | T 04 I LEVEL 01 |             |
| SUITE AREA   | 590.08 SQ.FT.   | 54.82 SQ.M. |
| BALCONY AREA | 201.82 SQ.FT.   | 18.75 SQ.M. |
| TOTAL AREA   | 791.90 SQ.FT.   | 73.57 SQ.M. |

#### KEY PLAN LEVEL 01