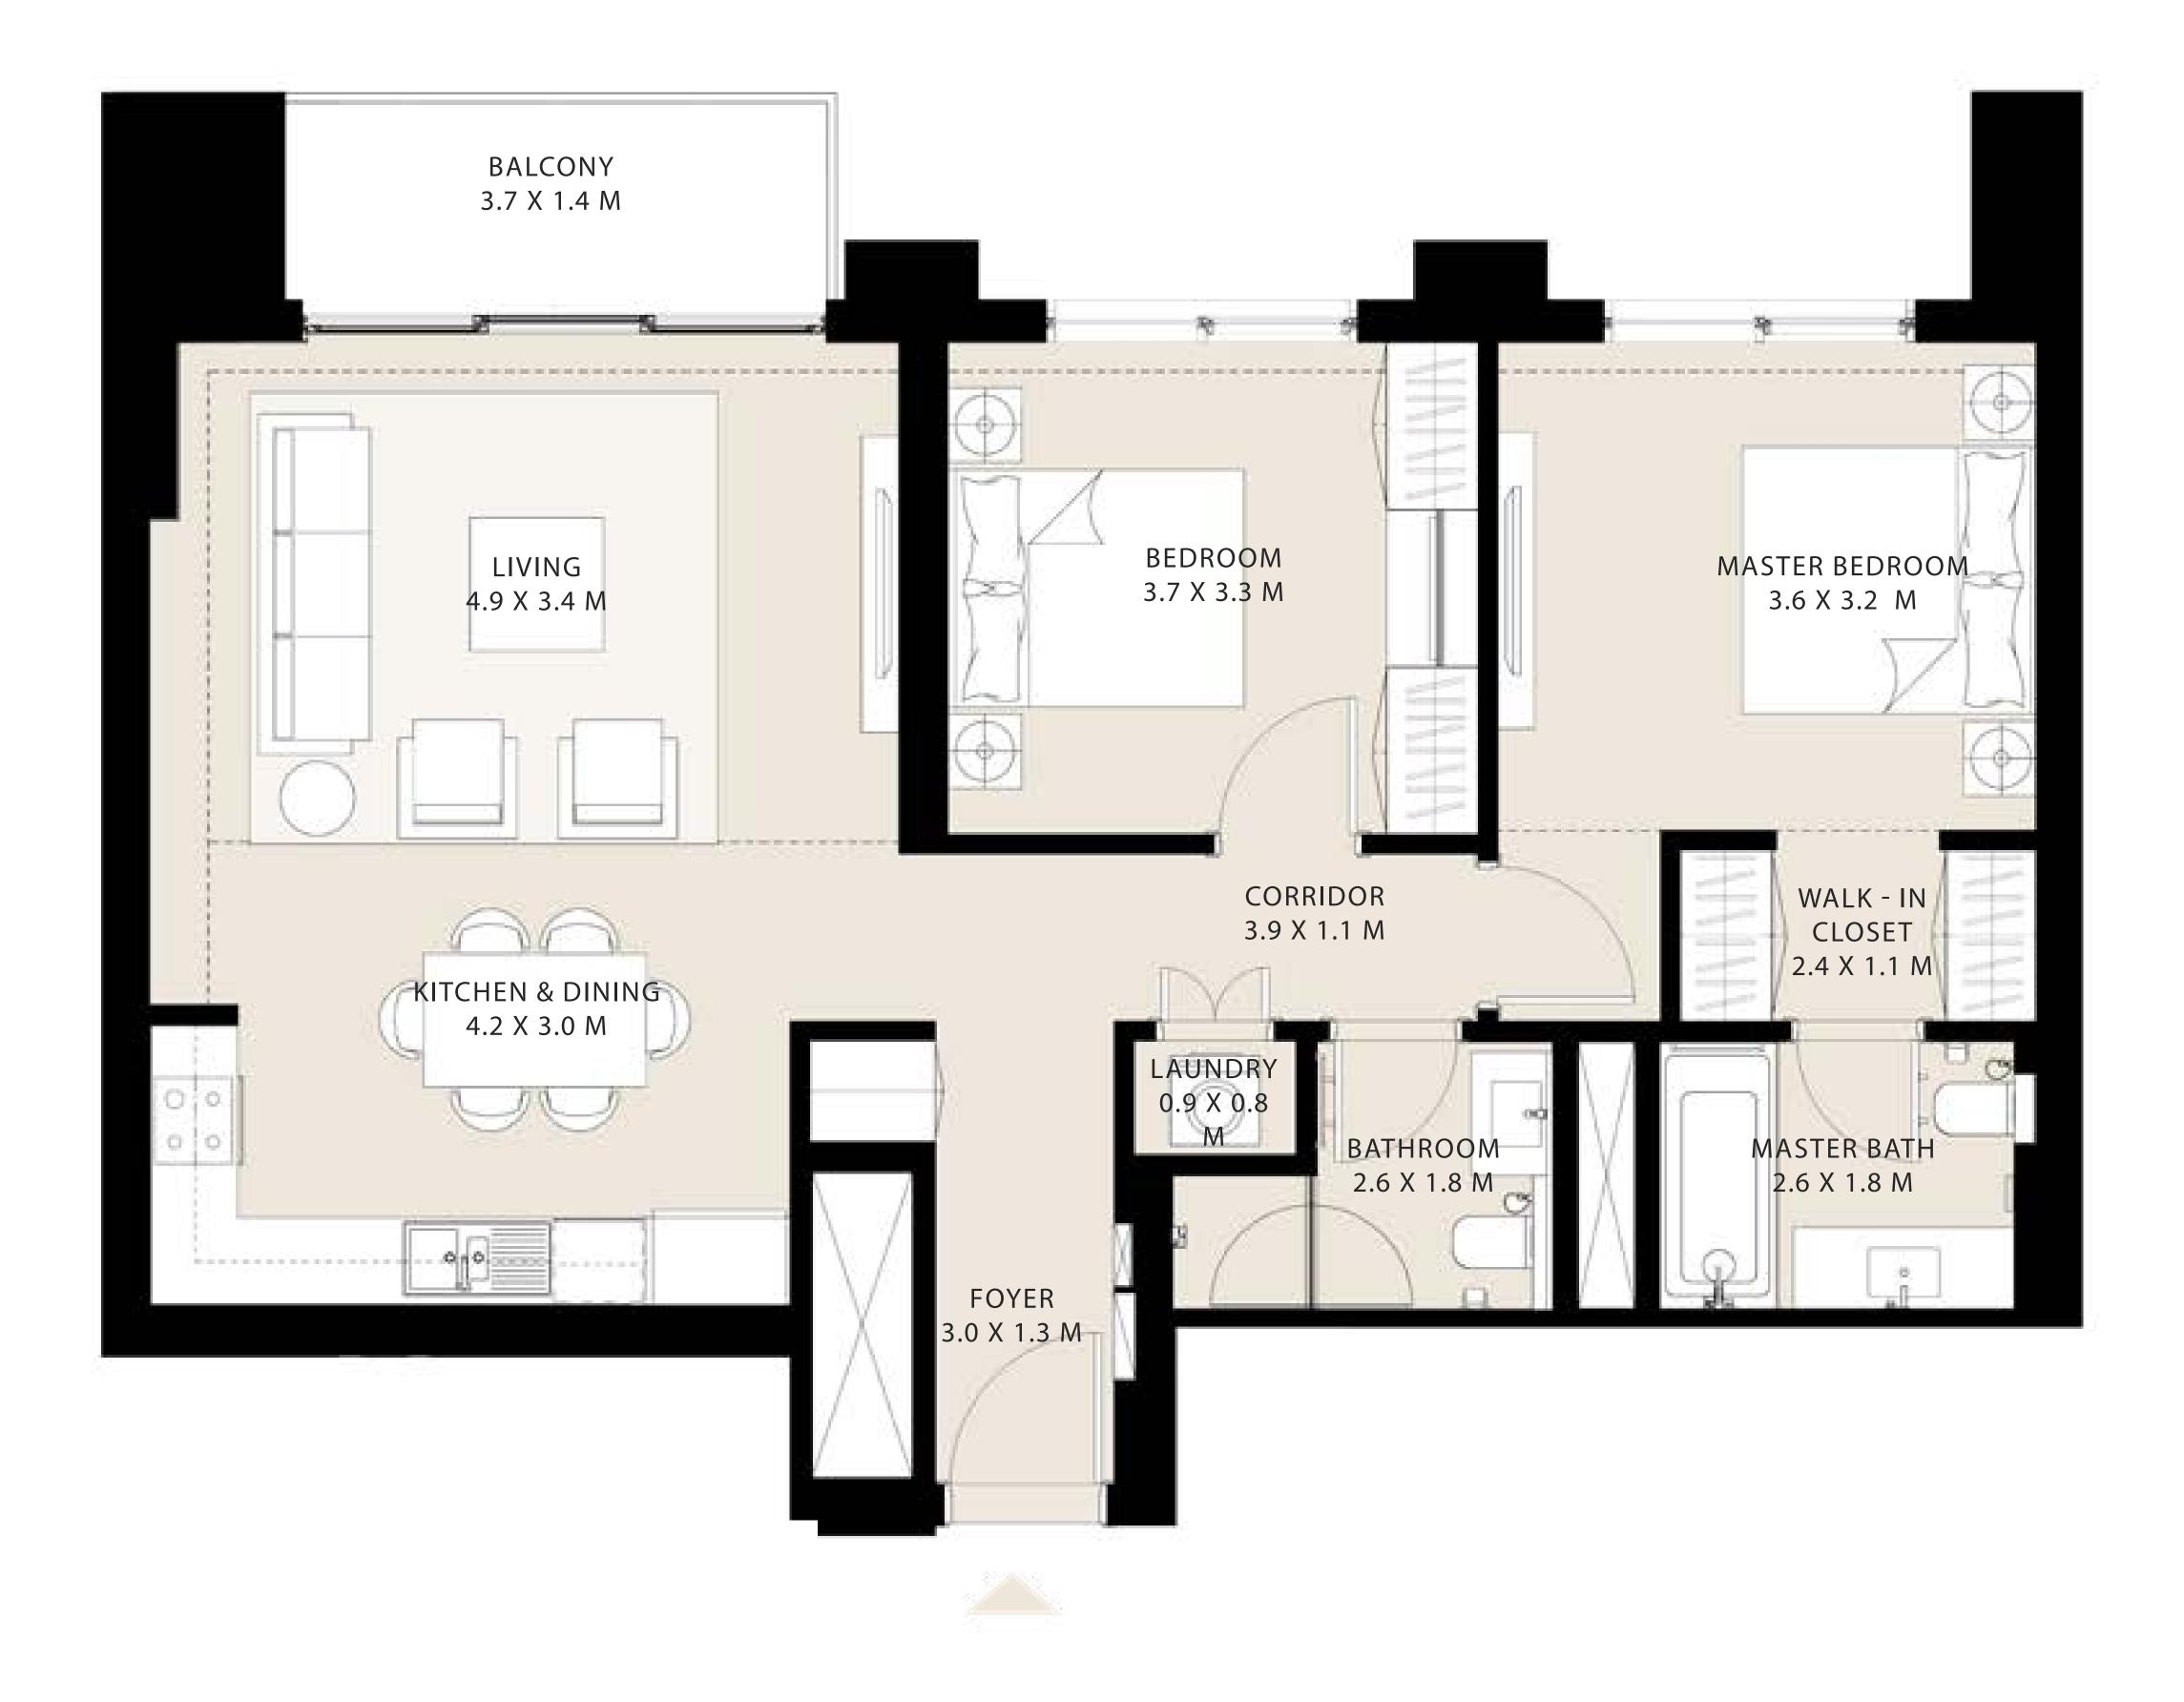

|       | BEDRO<br>3.8 X 3              |                              |                                                 | BEDROOD<br>3.7 X 3.3 |
|-------|-------------------------------|------------------------------|-------------------------------------------------|----------------------|
| ENTRY | POWDER<br>ROOM<br>1.5 X 1.8 M | LINEN<br>ROOM<br>2.2 X 1.8 M | CORRIDOR<br>7.8 X 1.1 M<br>BATHROC<br>H.8 X 1.4 |                      |
|       |                               |                              |                                                 |                      |