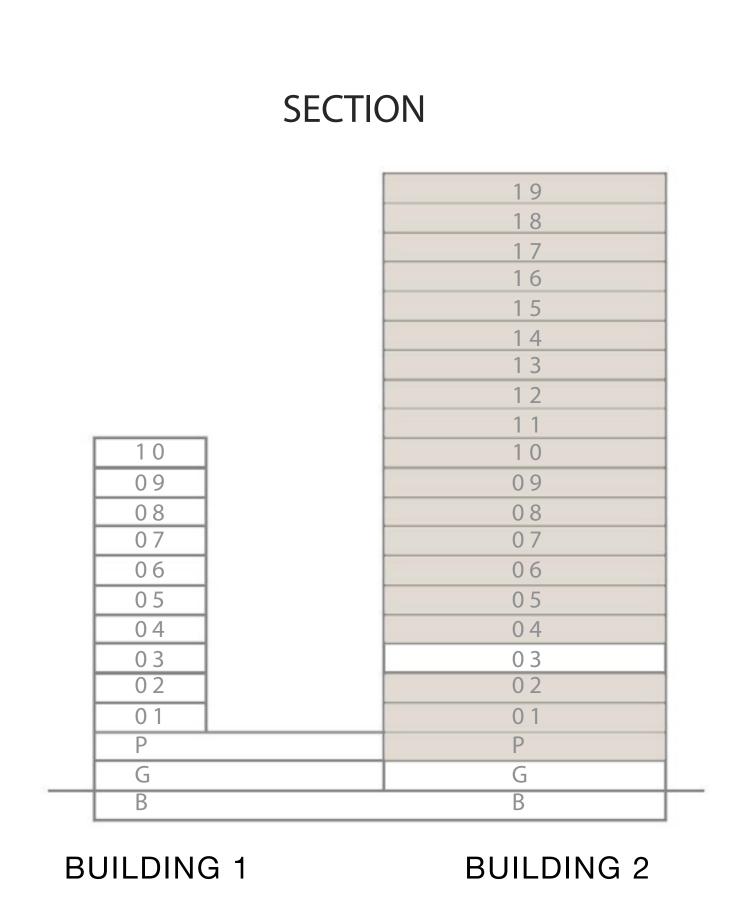

#### KEY PLAN LEVEL 03

PARK

SECTION

#### KEY PLAN LEVEL 17-19

SECTION

Disclaimer : All dimensions are in imperial and metric, and measured from finish to finish excluding construction tolerances. 2. All materials, dimensions, and drawings are approximate only. 3. Information is subject to change without notice, at developer's absolute discretion. 4. Actual area may vary from the stated area. 5. Drawings not to scale. 6. All images used are for illustrative purposes only and do not represent the actual size, features, specifications, fittings, and furnishings. 7. The developer reserves the right to make revisions / alterations, at it's absolute discretion, without any liability whatsoever.