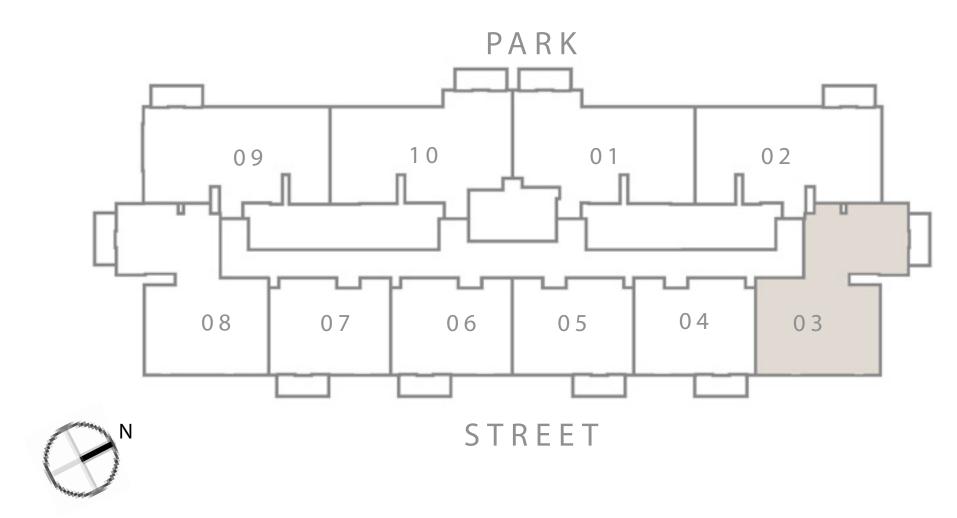

## 1 BEDROOM TYPE 01

UNIT 03 I LEVEL GROUND

| SUITE AREA     | 588.36 SQ.FT. | 54.66 SQ.M |
|----------------|---------------|------------|
| BALCONY AREA   | 263.29 SQ.FT. | 24.46 SQ.M |
| <br>TOTAL AREA | 851.65 SQ.FT. | 79.12 SQ.M |

#### KEY PLAN LEVEL GROUND

PARK

Disclaimer : All dimensions are in imperial and metric, and measured from finish to finish excluding construction tolerances. 2. All materials, dimensions, and drawings are approximate only. 3. Information is subject to change without notice, at developer's absolute discretion. 4. Actual area may vary from the stated area. 5. Drawings not to scale. 6. All images used are for illustrative purposes only and do not represent the actual size, features, specifications, fittings, and furnishings. 7. The developer reserves the right to make revisions / alterations, at it's absolute discretion, without any liability whatsoever.