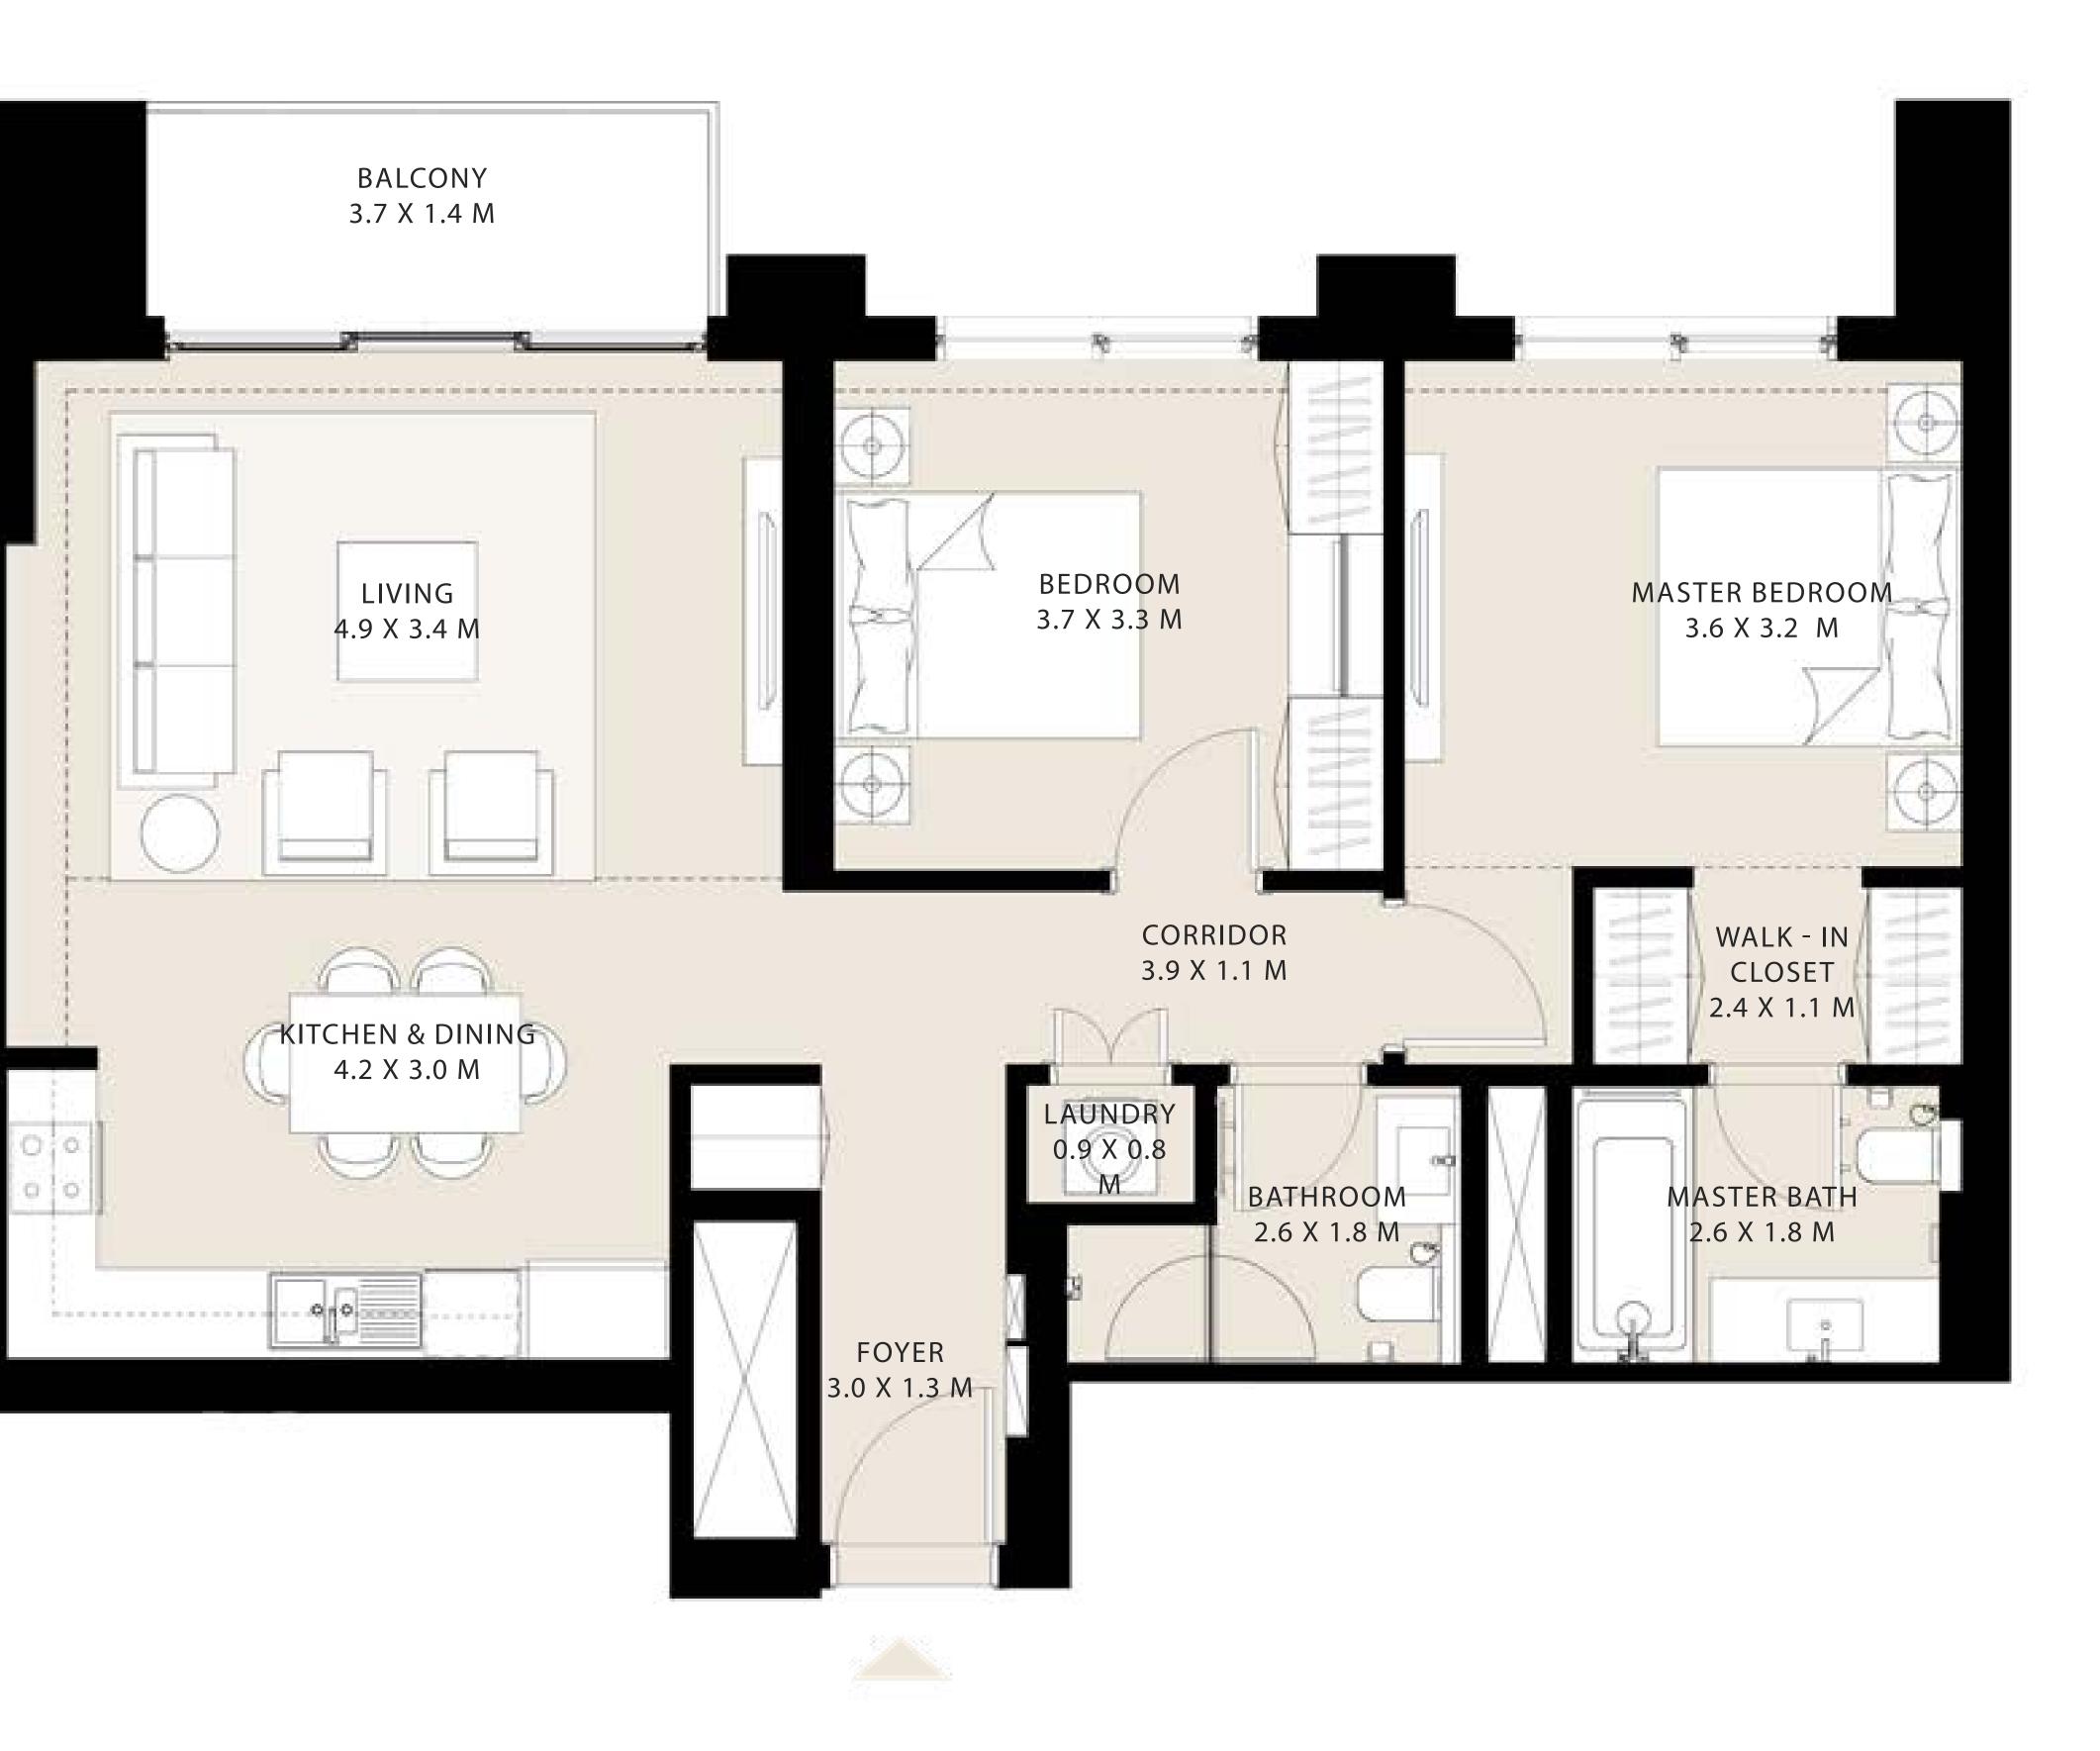

### 2 BEDROOM TYPE 01

UNIT 07 I LEVEL GROUND

| SUITE AREA   | 976.50 SQ.FT.  | 90.72 SQ.M.  |
|--------------|----------------|--------------|
| BALCONY AREA | 617.63 SQ.FT.  | 57.38 SQ.M.  |
| TOTAL AREA   | 1594.13 SQ.FT. | 148.10 SQ.M. |

#### KEY PLAN LEVEL GROUND

PARK

PARK FIELD

BUILDING 2

## 2 BEDROOM TYPE 01

KEY PLAN LEVEL PODIUM

KEY PLAN LEVEL 02, 04-19 PARK

Disclaimer : All dimensions are in imperial and metric, and measured from finish to finish excluding construction tolerances. 2. All materials, dimensions, and drawings are approximate only. 3. Information is subject to change without notice, at developer's absolute discretion. 4. Actual area may vary from the stated area. 5. Drawings not to scale. 6. All images used are for illustrative purposes only and do not represent the actual size, features, specifications, fittings, and furnishings. 7. The developer reserves the right to make revisions / alterations, at it's absolute discretion, without any liability whatsoever.

### KEY PLAN LEVEL 01

SUITE AREA

BALCONY AREA

TOTAL AREA

UNIT 08 I LEVEL 01-02, 04-19 974.78 SQ.FT. 90.56 SQ.M. 57.05 SQ.FT. 5.30 SQ.M. 95.86 SQ.M. 1031.83 SQ.FT.