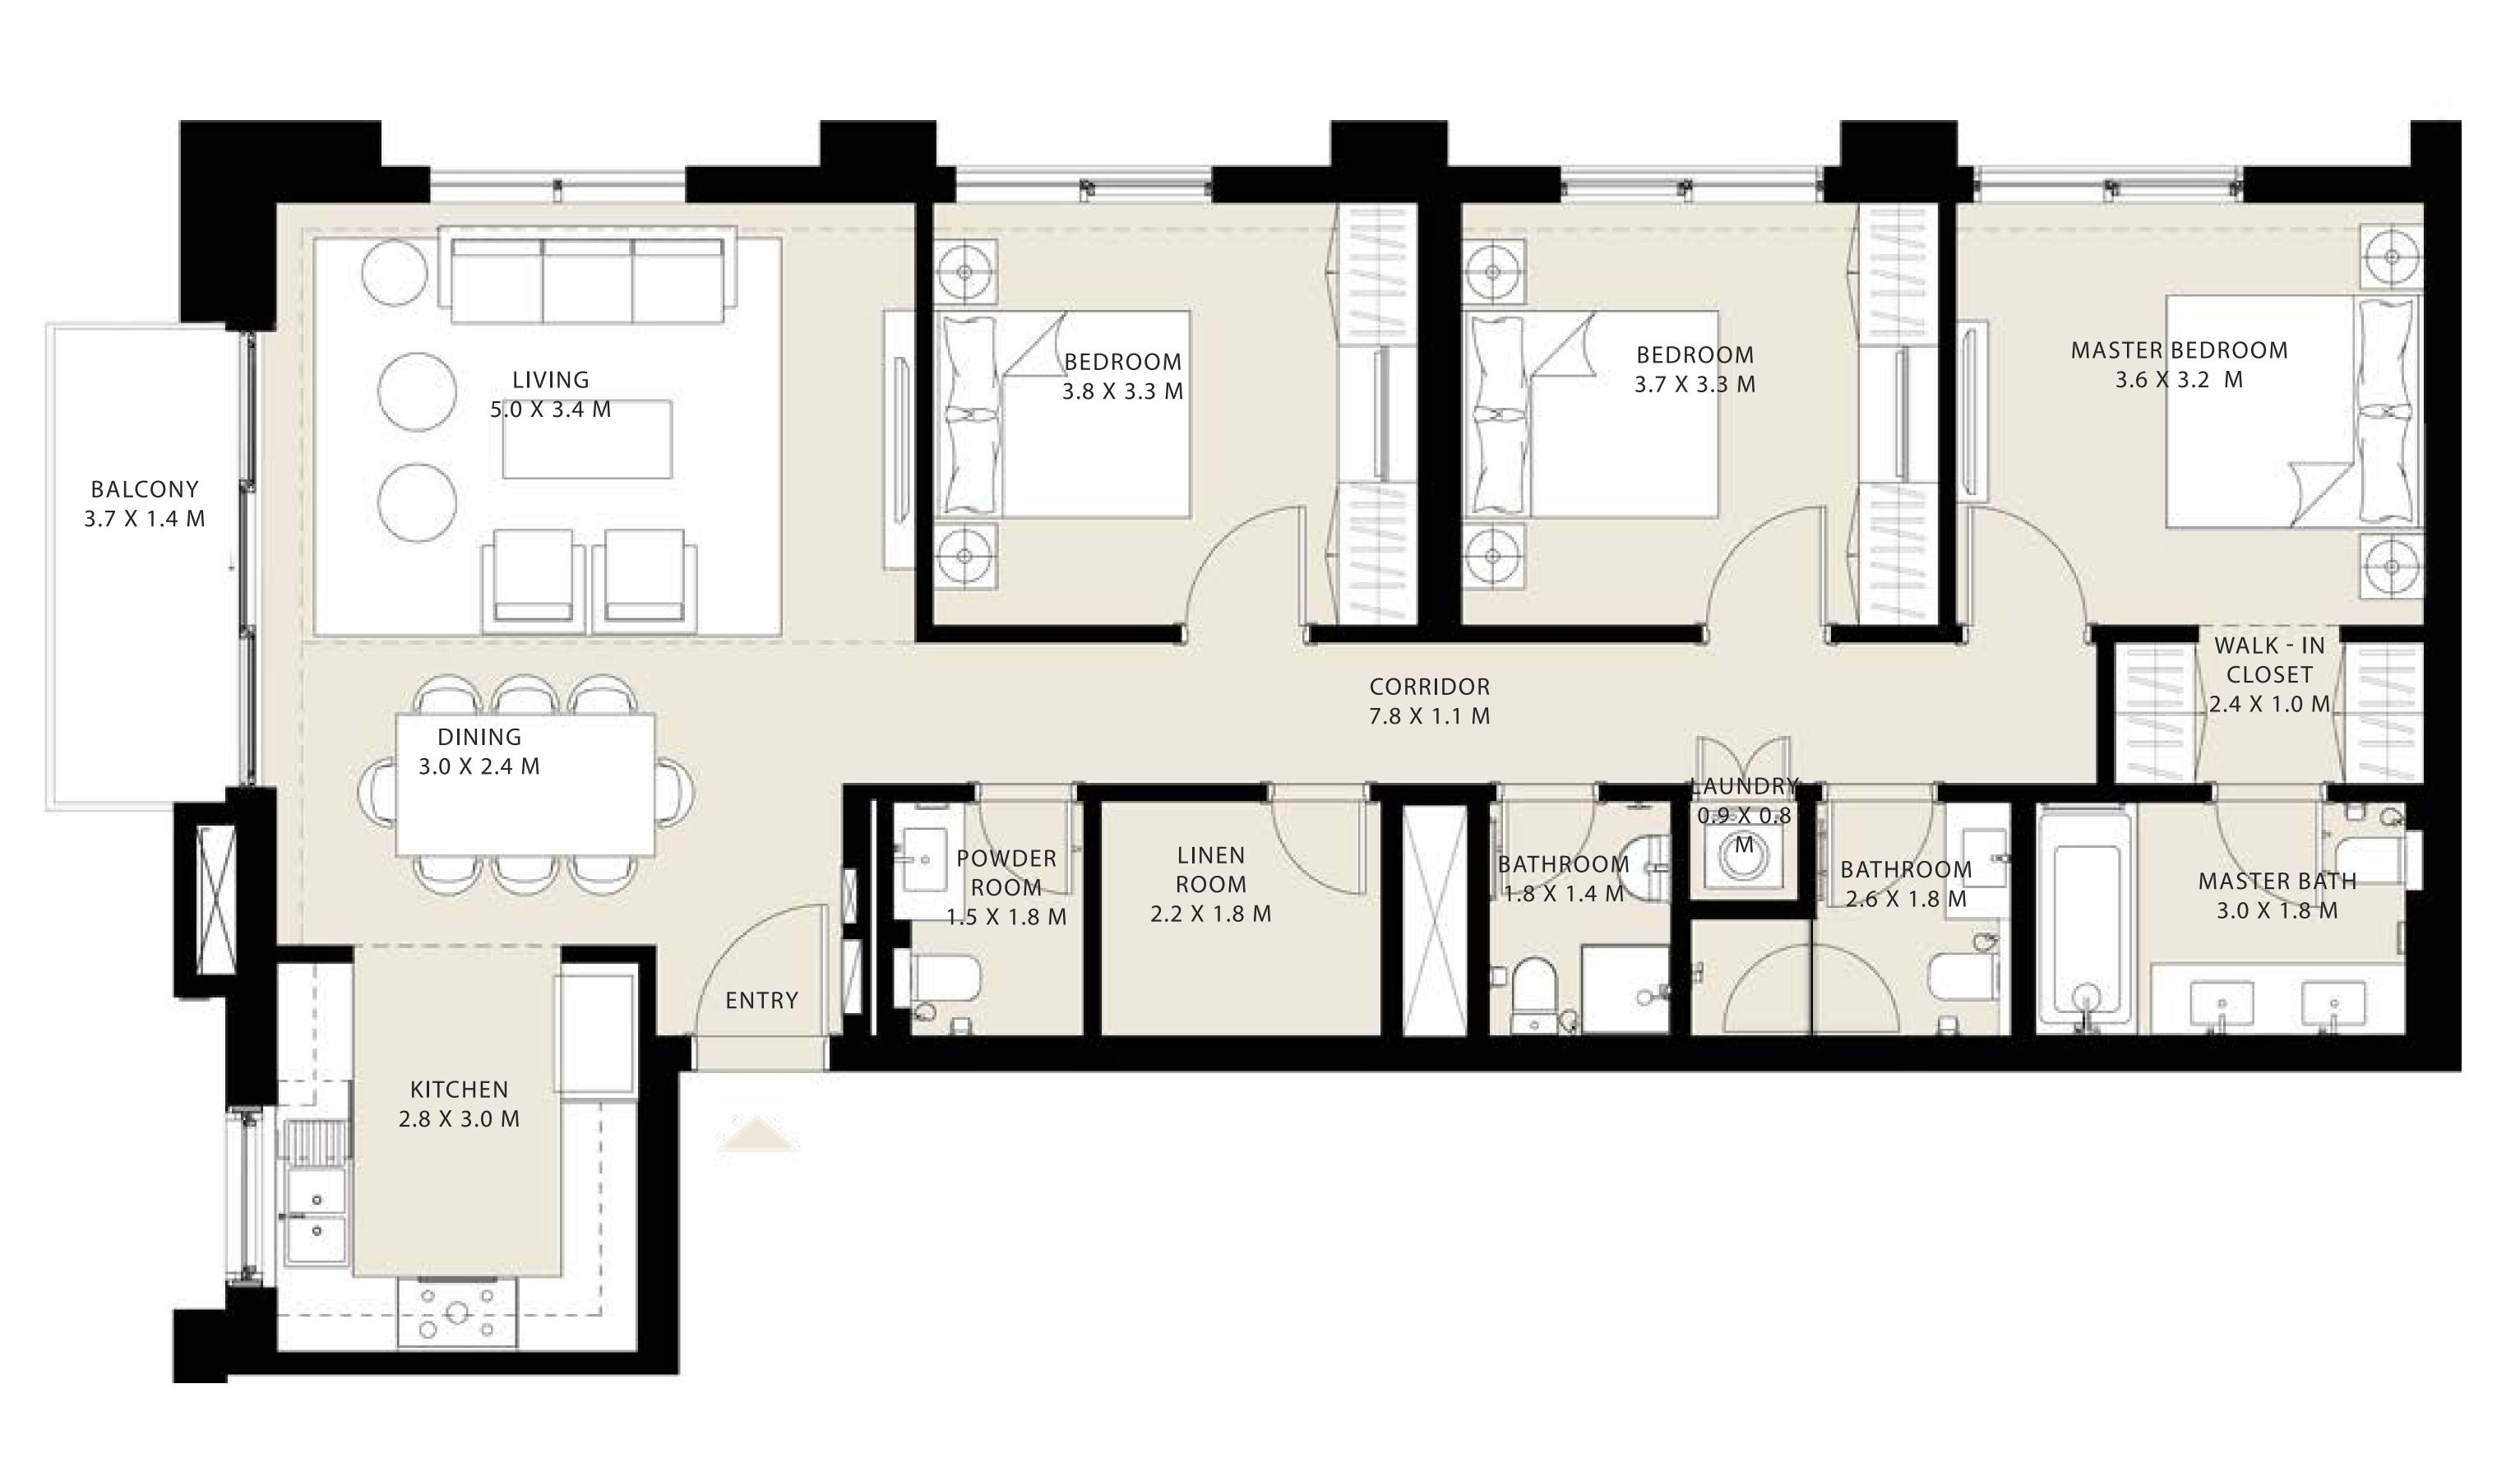

 SUITE AREA
 1301.14 SQ.FT.
 120.88 SQ.M.

 BALCONY AREA
 57.05 SQ.FT.
 5.30 SQ.M.

 TOTAL AREA
 1358.19 SQ.FT.
 126.18 SQ.M.

UNIT 03 I LEVEL17-19

PARK FIELD

BUILDING 2