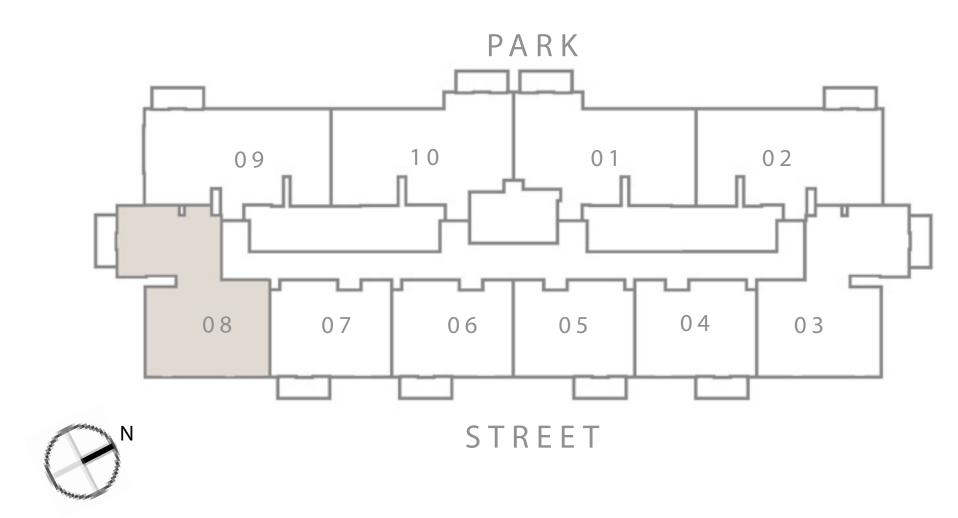

## 2 BEDROOM TYPE 01

UNIT 08 I LEVEL 01

| SUITE AREA   | 936.46 SQ.FT.  | 87.00 SQ.M.  |
|--------------|----------------|--------------|
| BALCONY AREA | 366.94 SQ.FT.  | 34.09 SQ.M.  |
| TOTAL AREA   | 1303.40 SQ.FT. | 121.09 SQ.M. |

KEY PLAN LEVEL 01

Disclaimer : All dimensions are in imperial and metric, and measured from finish to finish to finish excluding construction tolerances. 2. All materials, dimensions, and drawings are approximate only. 3. Information is subject to change without notice, at developer's absolute discretion. 4. Actual area may vary from the stated area. 5. Drawings not to scale. 6. All images used are for illustrative purposes only and do not represent the actual size, features, specifications, fittings, and furnishings. 7. The developer reserves the right to make revisions / alterations, at it's absolute discretion, without any liability whatsoever.