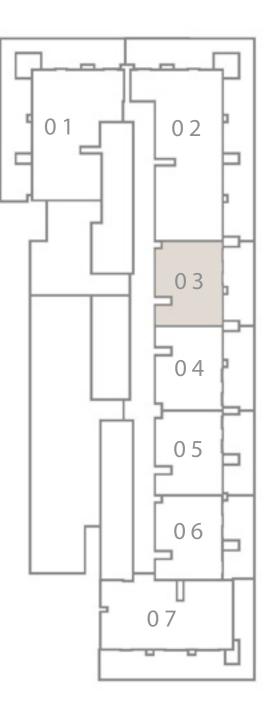

## 1 BEDROOM TYPE 01

UNIT 03 I LEVEL GROUND

| SUITE AREA     | 588.36 SQ.FT. | 54.66 SQ.M |
|----------------|---------------|------------|
| BALCONY AREA   | 263.29 SQ.FT. | 24.46 SQ.M |
| <br>TOTAL AREA | 851.65 SQ.FT. | 79.12 SQ.M |

#### KEY PLAN LEVEL GROUND

PARK

Disclaimer : All dimensions are in imperial and metric, and measured from finish to finish excluding construction tolerances. 2. All materials, dimensions, and drawings are approximate only. 3. Information is subject to change without notice, at developer's absolute discretion. 4. Actual area may vary from the stated area. 5. Drawings not to scale. 6. All images used are for illustrative purposes only and do not represent the actual size, features, specifications, fittings, and furnishings. 7. The developer reserves the right to make revisions / alterations, at it's absolute discretion, without any liability whatsoever.