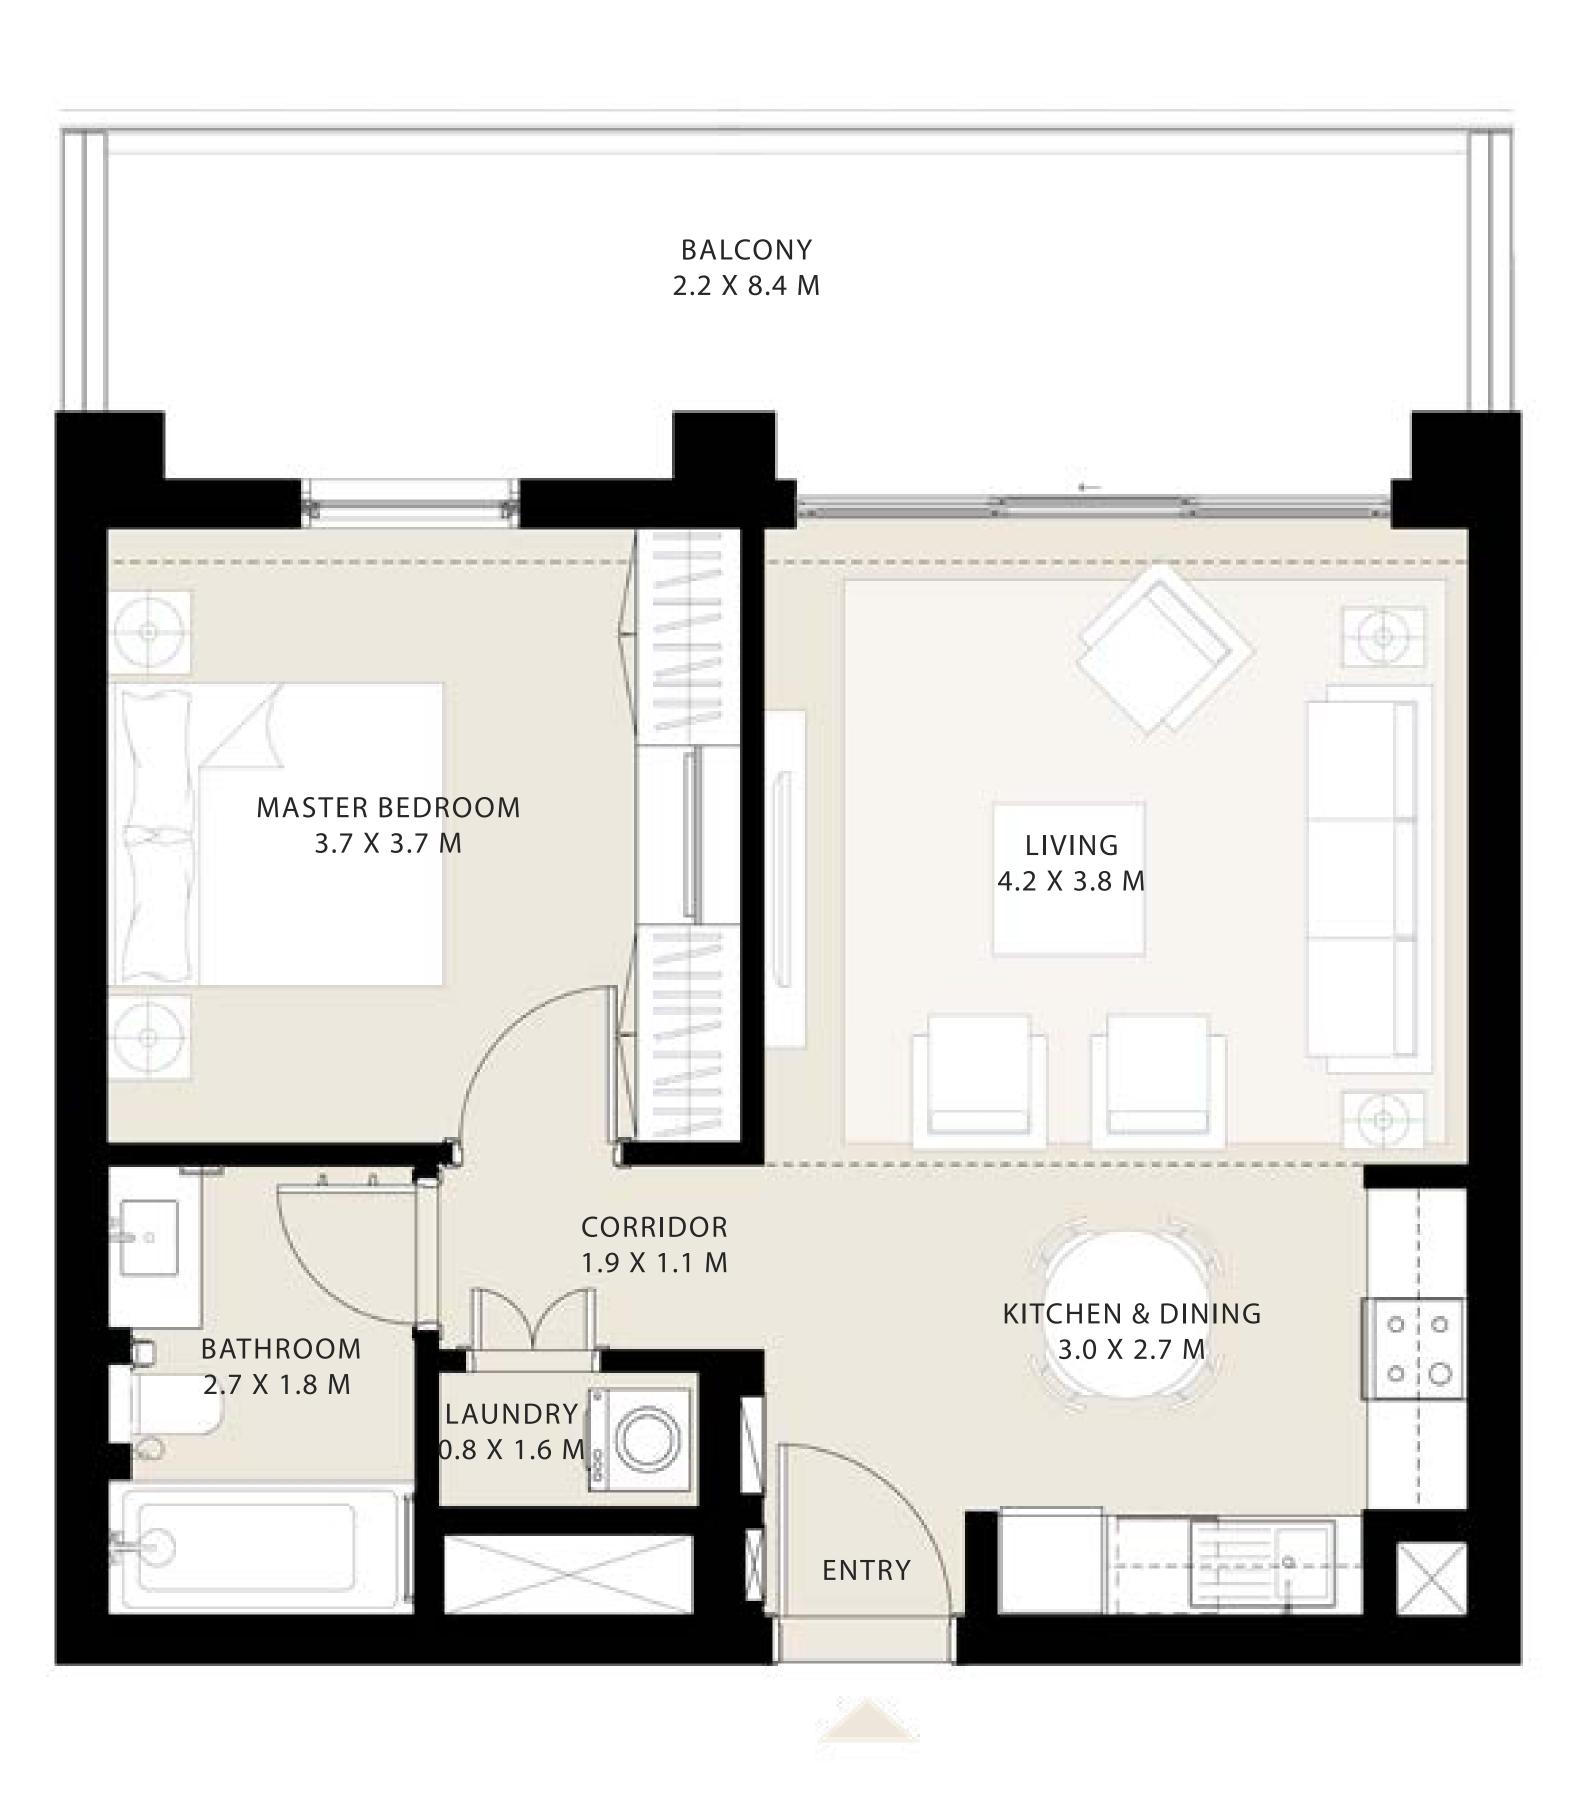

### BEDROOM TYPE 01

UNIT 04,05 I LEVEL 02-10

| SUITE AREA   | 590.08 SQ.FT. | 54.82 SQ.M. |
|--------------|---------------|-------------|
| BALCONY AREA | 57.05 SQ.FT.  | 5.30 SQ.M.  |
| TOTAL AREA   | 647.13 SQ.FT. | 60.12 SQ.M. |