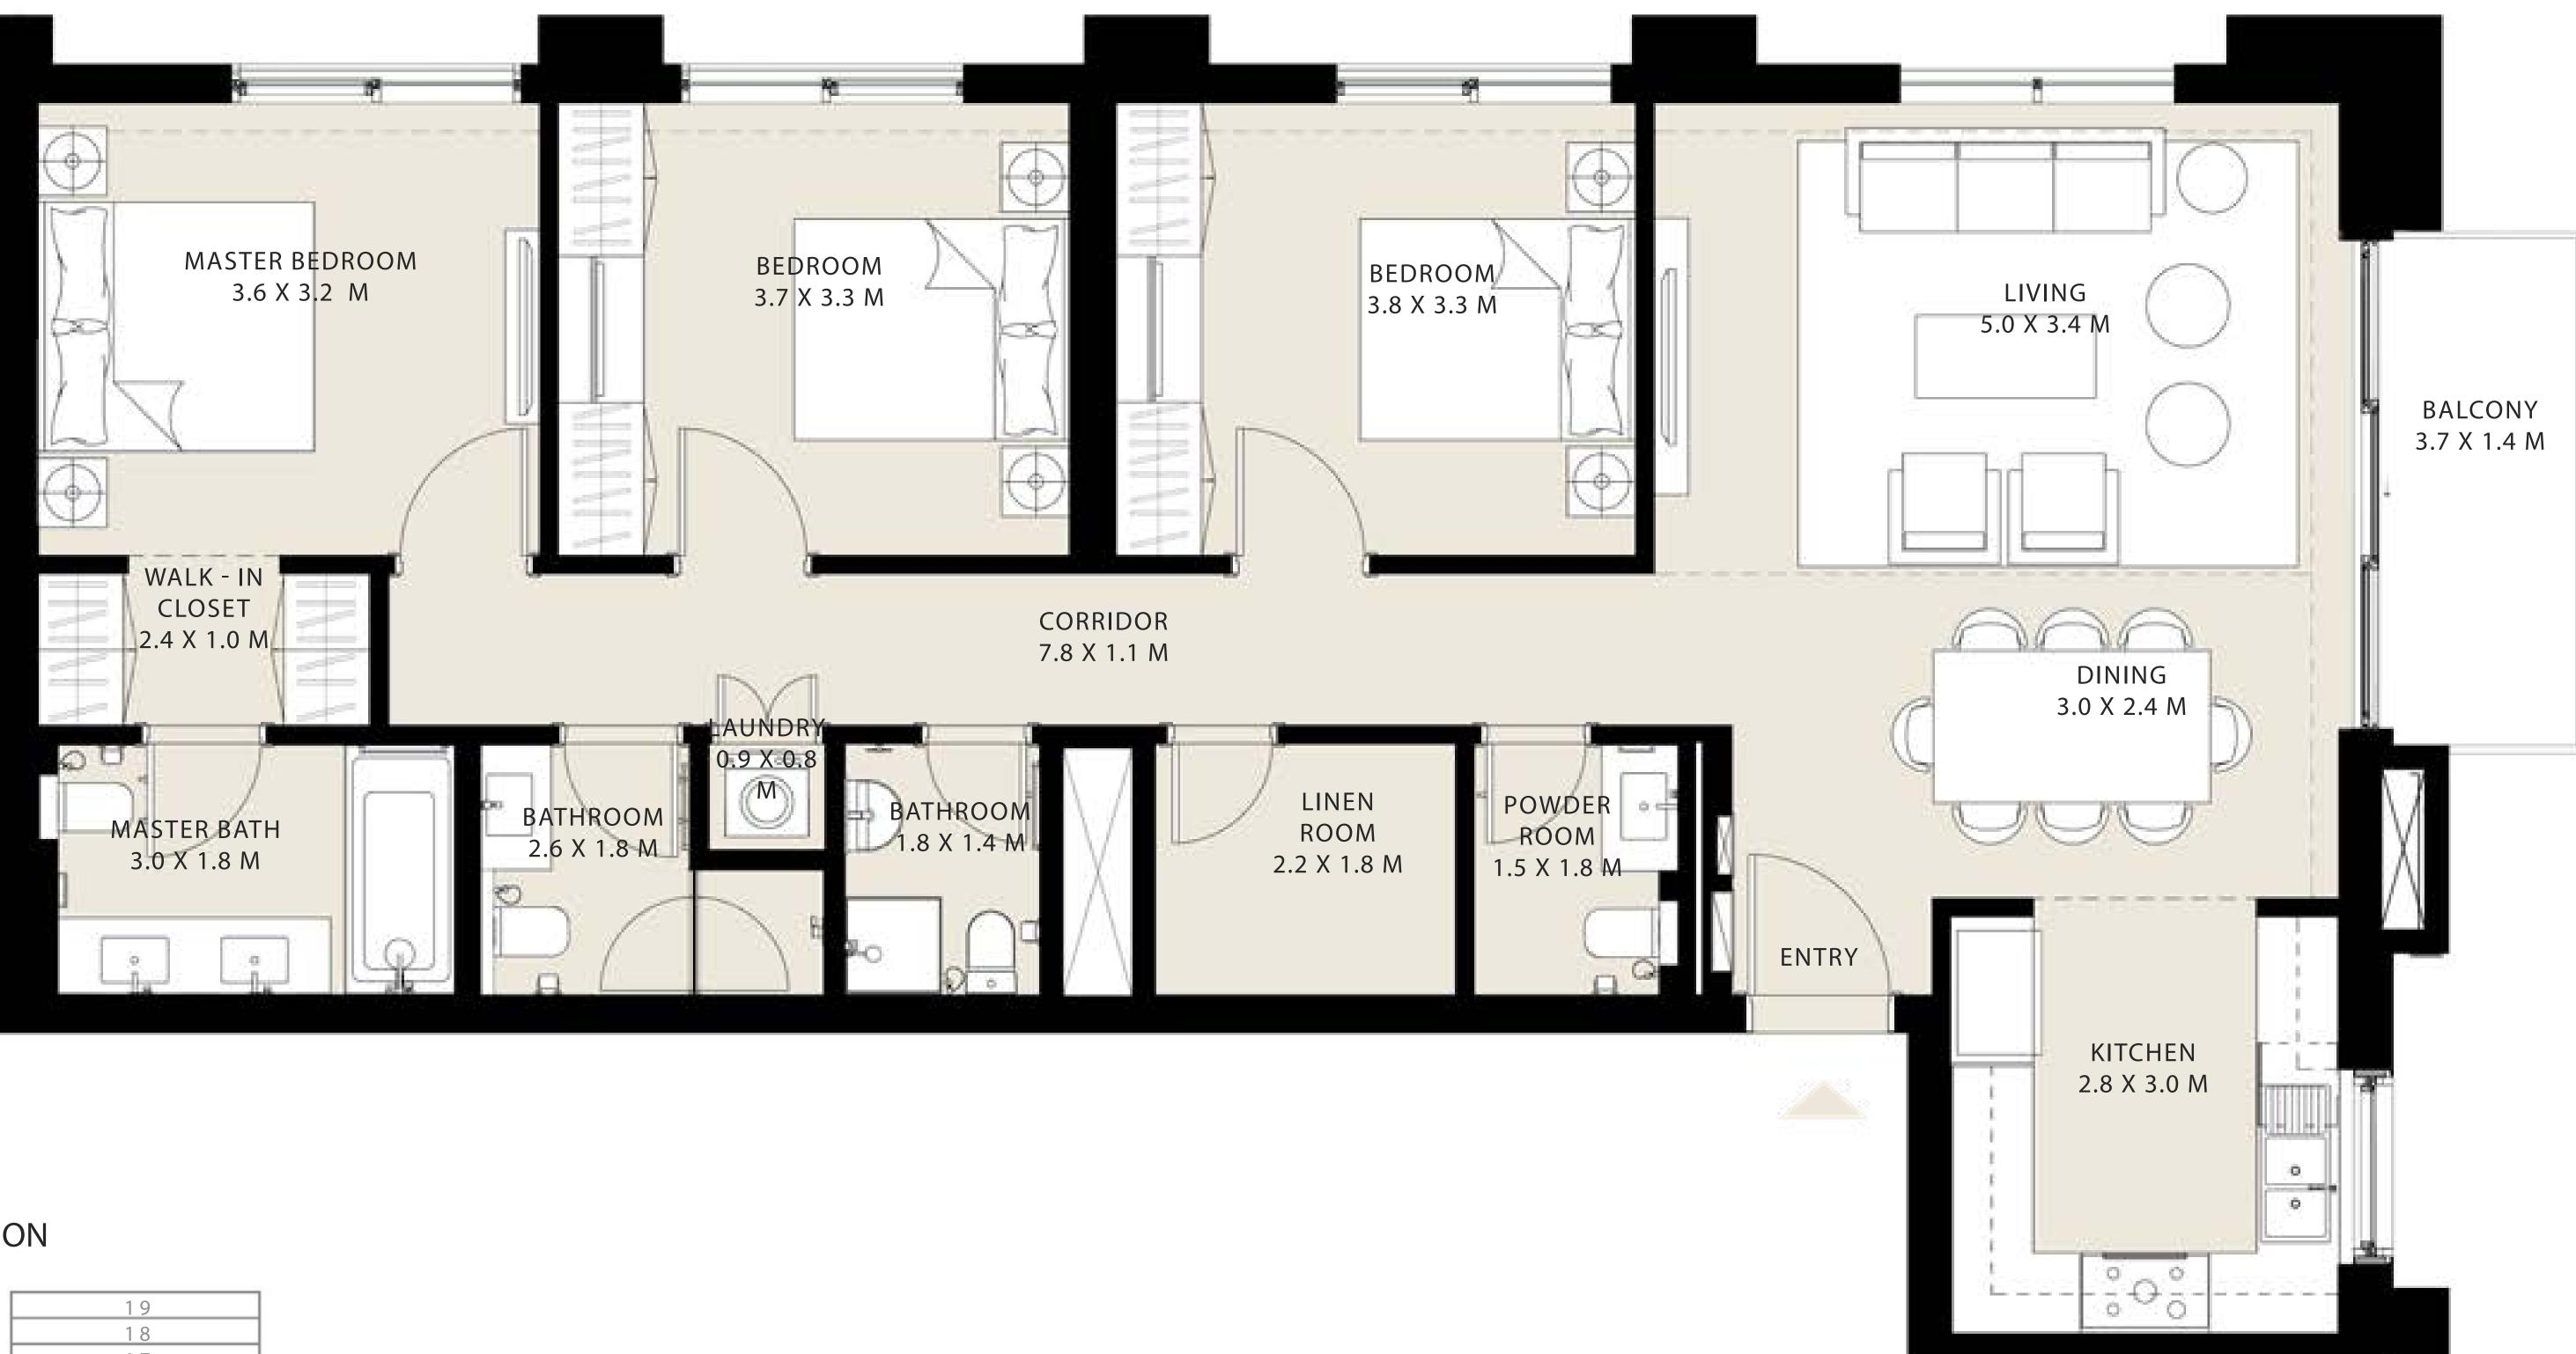

|       | BEDRO<br>3.8 X 3              |                              |                                                 | BEDROOD<br>3.7 X 3.3 |
|-------|-------------------------------|------------------------------|-------------------------------------------------|----------------------|
| ENTRY | POWDER<br>ROOM<br>1.5 X 1.8 M | LINEN<br>ROOM<br>2.2 X 1.8 M | CORRIDOR<br>7.8 X 1.1 M<br>BATHROC<br>H.8 X 1.4 |                      |
|       |                               |                              |                                                 |                      |

 SUITE AREA
 1301.14 SQ.FT.
 120.88 SQ.M.

 BALCONY AREA
 57.05 SQ.FT.
 5.30 SQ.M.

 TOTAL AREA
 1358.19 SQ.FT.
 126.18 SQ.M.

UNIT 03 I LEVEL17-19

PARK FIELD

BUILDING 2

## 3 BEDROOM TYPE 03

UNIT 02 | LEVEL 01-02, 04-16

|    | SUITE AREA  | 1367.77 SQ.FT. | 127.07 SQ.M. |
|----|-------------|----------------|--------------|
| BA | ALCONY AREA | 57.05 SQ.FT.   | 5.30 SQ.M.   |
| -  | TOTAL AREA  | 1424.82 SQ.FT. | 132.37 SQ.M. |

## 3 BEDROOM TYPE 03

UNIT 02 I LEVEL 03

| SUITE AREA   | 1367.77 SQ.FT. | 127.07 SQ.M. |
|--------------|----------------|--------------|
| BALCONY AREA | 449.72 SQ.FT.  | 41.78 SQ.M.  |
| TOTAL AREA   | 1817.49 SQ.FT. | 168.85 SQ.M. |