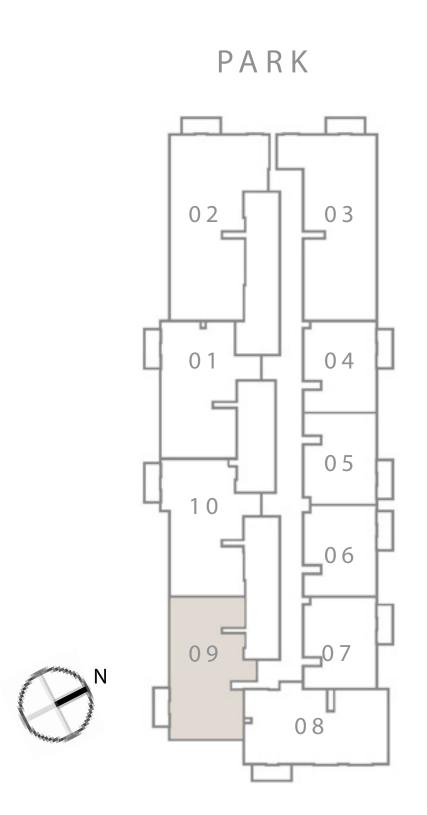

gs are approximate only. 3. Information is subject to change without notice, at developer's absolute discretion. 4. Actual area may vary from the stated area. 5. Drawings not to scale. 6. All images used are for illustrative purposes only and do not represent the actual size, features, specifications, fittings, and furnishings. 7. The developer reserves the right to make revisions / alterations, at it's absolute discretion, without any liability whatsoever.

BALCONY

3.7 X 9.7 M









## PARK FIELD

### BUILDING 2

### 2 BEDROOM TYPE 02

UNIT 09 I LEVEL 02, 04 - 16

| SUITE AREA   | 961.97 SQ.FT.  | 89.37 SQ.M. |
|--------------|----------------|-------------|
| BALCONY AREA | 57.05 SQ.FT.   | 5.30 SQ.M.  |
| TOTAL AREA   | 1019.02 SQ.FT. | 94.67 SQ.M. |

#### KEY PLAN LEVEL 02, 04-16



Disclaimer : All dimensions are in imperial and metric, and measured from finish to finish excluding construction tolerances. 2. All materials, dimensions, and drawings are approximate only. 3. Information is subject to change without notice, at developer's absolute discretion. 4. Actual area may vary from the stated area. 5. Drawings not to scale. 6. All images used are for illustrative purposes only and do not represent the actual size, features, specifications, fittings, and furnishings. 7. The developer reserves the right to make revisions / alterations, at it's absolute discretion, without any liability whatsoever.







## PARK FIELD

### BUILDING 2

### 2 BEDROOM TYPE 02

UNIT 09 I LEVEL 03

| SUITE AREA   | 961.97 SQ.FT.  | 89.37 SQ.M.  |
|--------------|----------------|-------