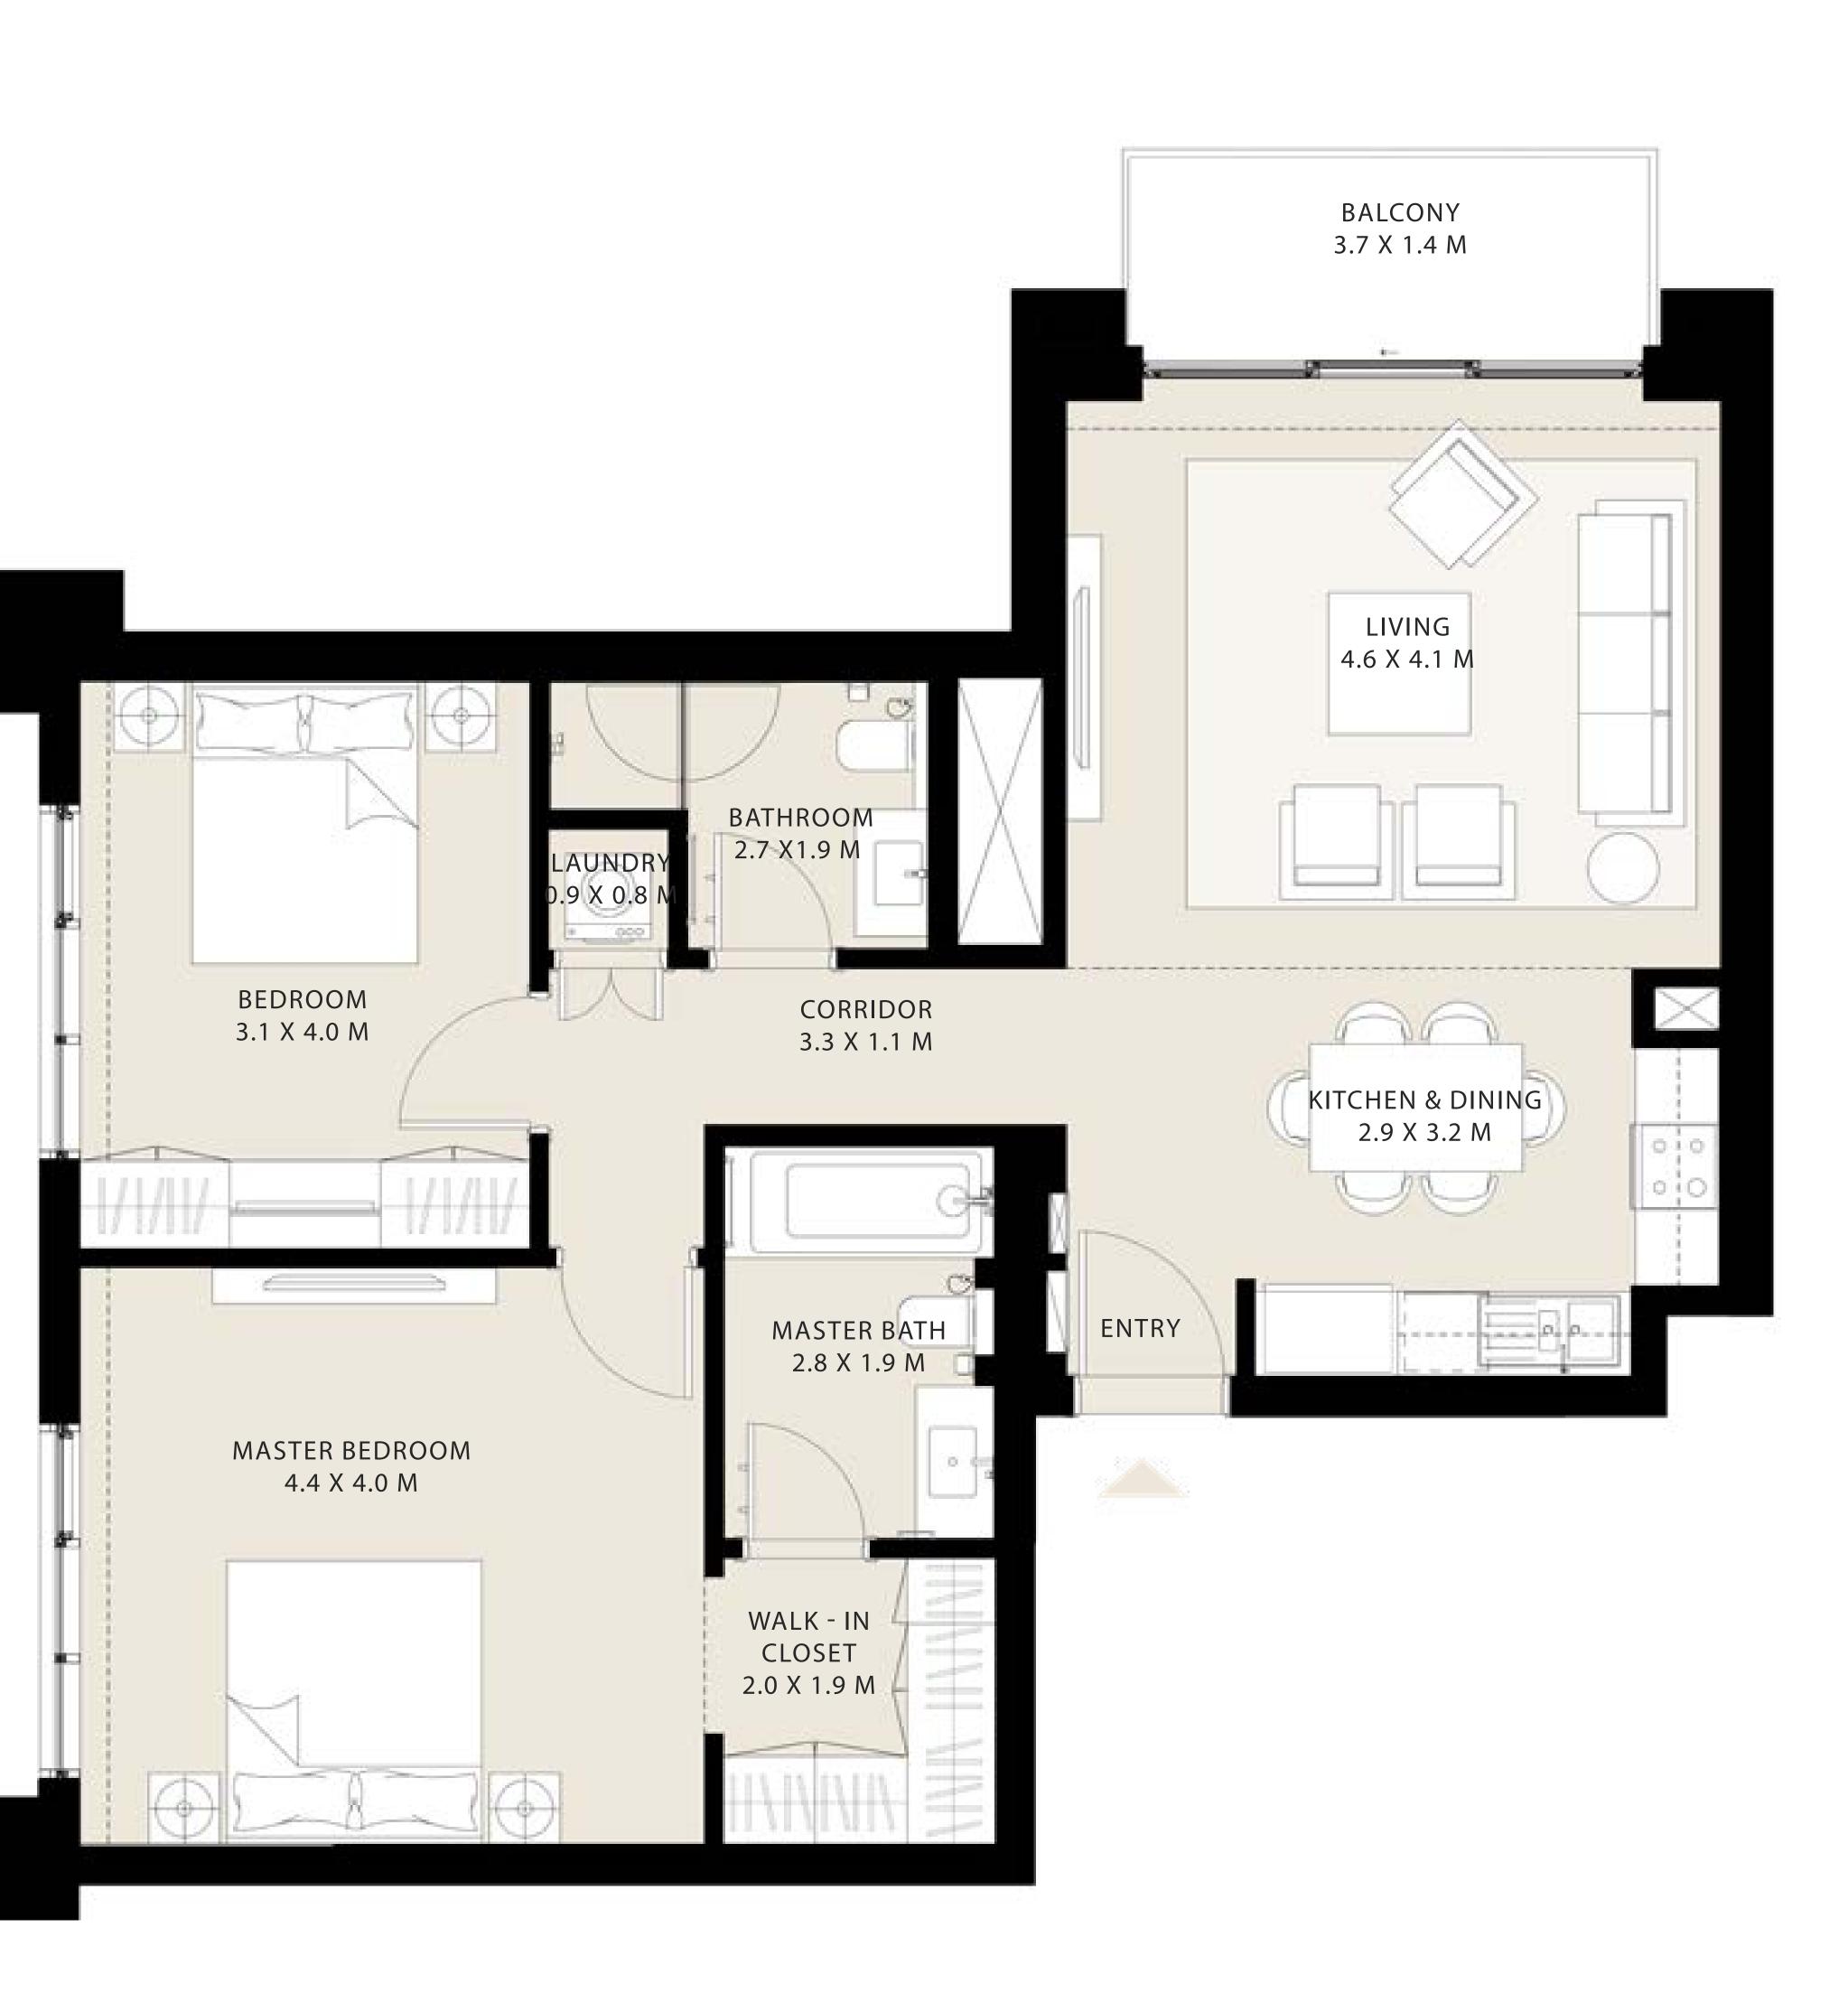

|       | BEDRO<br>3.8 X 3              |                              |                                                 | BEDROOD<br>3.7 X 3.3 |
|-------|-------------------------------|------------------------------|-------------------------------------------------|----------------------|
| ENTRY | POWDER<br>ROOM<br>1.5 X 1.8 M | LINEN<br>ROOM<br>2.2 X 1.8 M | CORRIDOR<br>7.8 X 1.1 M<br>BATHROC<br>H.8 X 1.4 |                      |
|       |                               |                              |                                                 |                      |