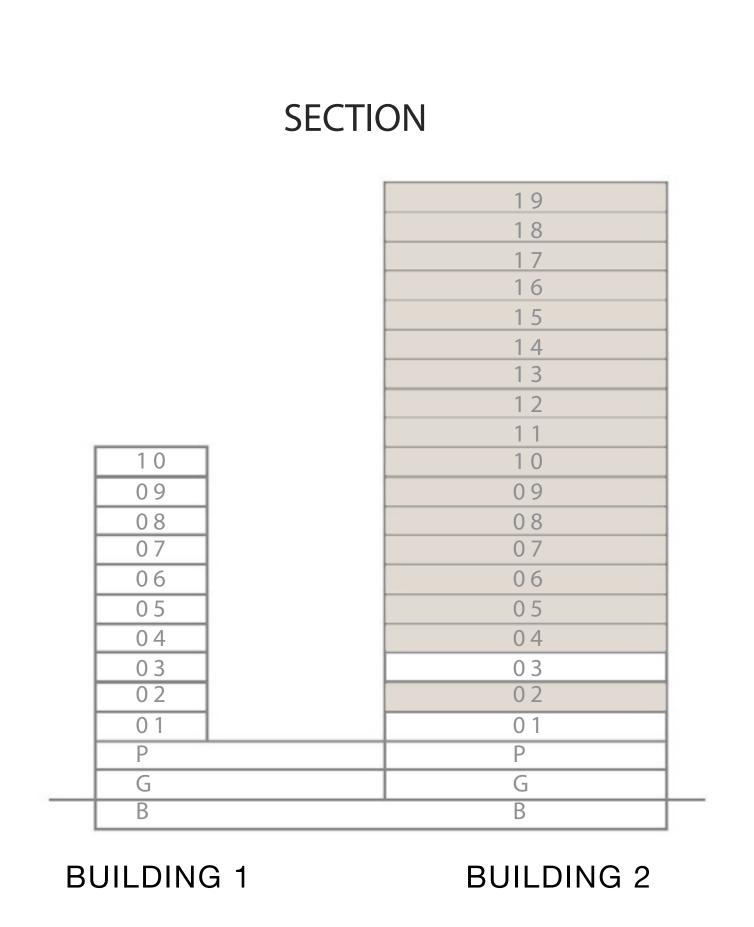

#### KEY PLAN LEVEL 03

PARK

SECTION

#### KEY PLAN LEVEL 17-19

SECTION

Disclaimer : All dimensions are in imperial and metric, and measured from finish to finish excluding construction tolerances. 2. All materials, dimensions, and drawings are approximate only. 3. Information is subject to change without notice, at developer's absolute discretion. 4. Actual area may vary from the stated area. 5. Drawings not to scale. 6. All images used are for illustrative purposes only and do not represent the actual size, features, specifications, fittings, and furnishings. 7. The developer reserves the right to make revisions / alterations, at it's absolute discretion, without any liability whatsoever.