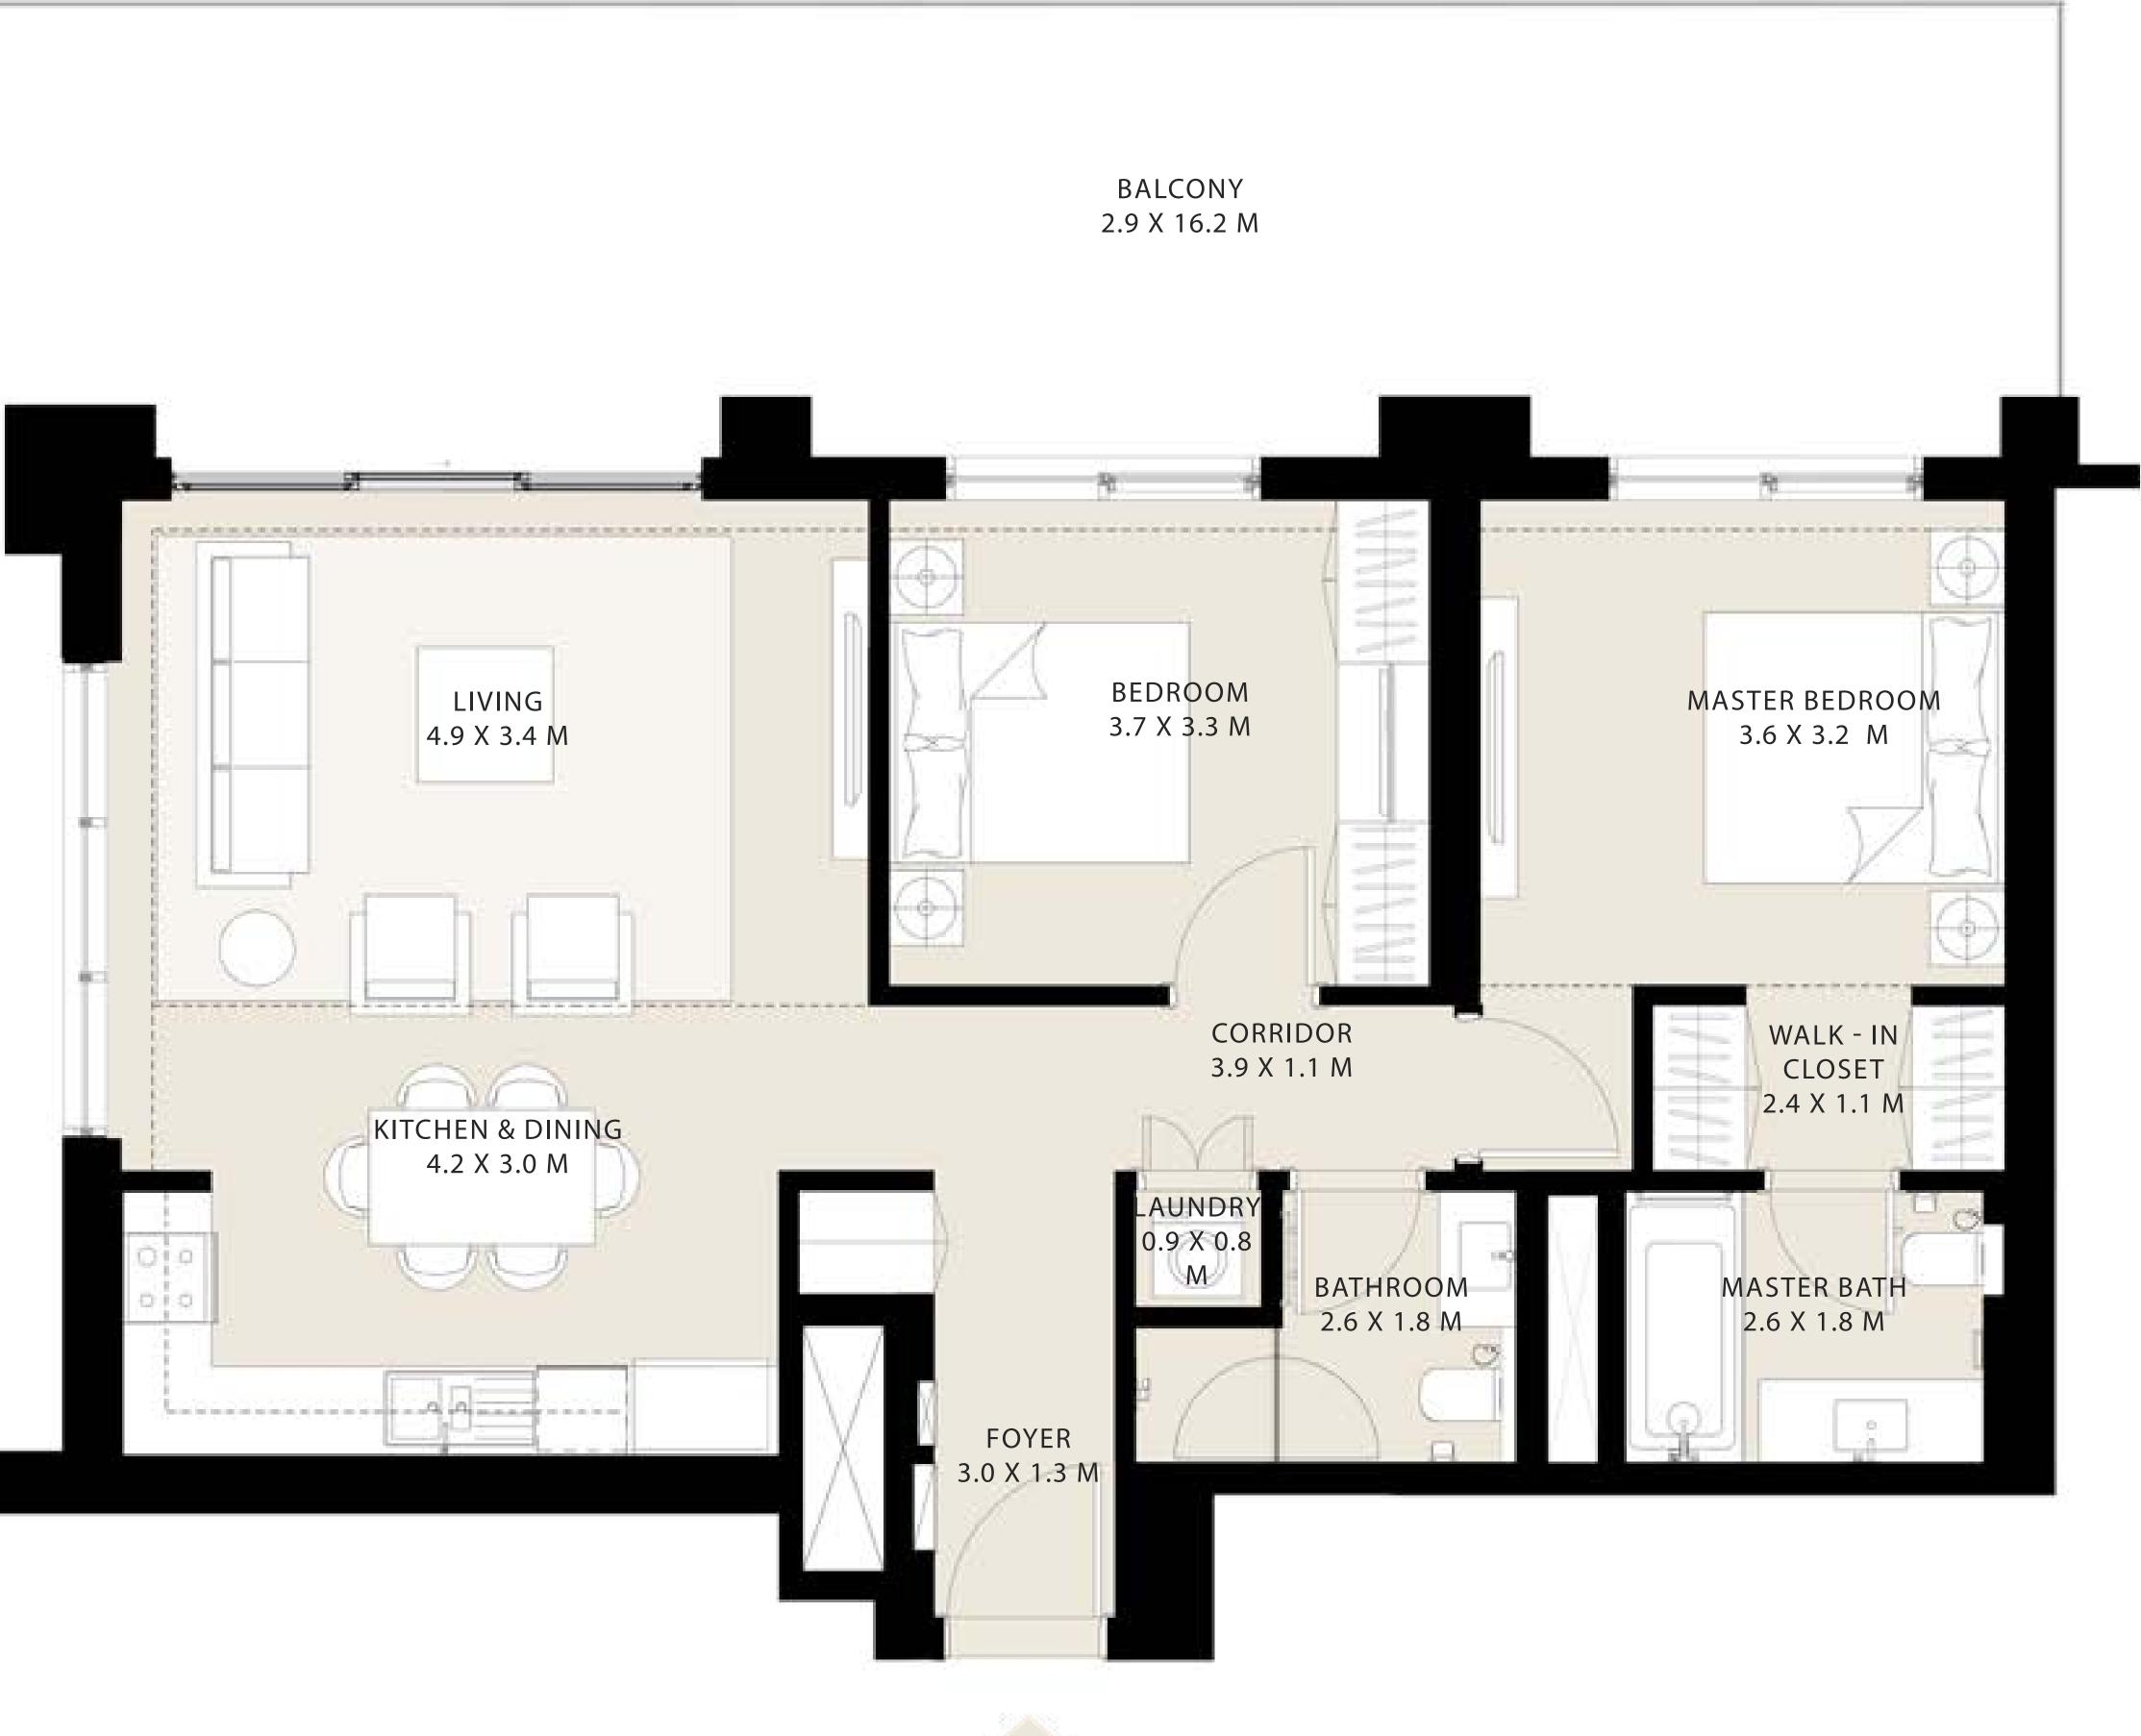

## 2 BEDROOM TYPE 04

UNIT 01 I LEVEL 01

| SUITE AREA   | 989.85 SQ.FT.  | 91.96 SQ.M.  |
|--------------|----------------|--------------|
| BALCONY AREA | 630.01 SQ.FT.  | 58.53 SQ.M.  |
| TOTAL AREA   | 1619.86 SQ.FT. | 150.49 SQ.M. |