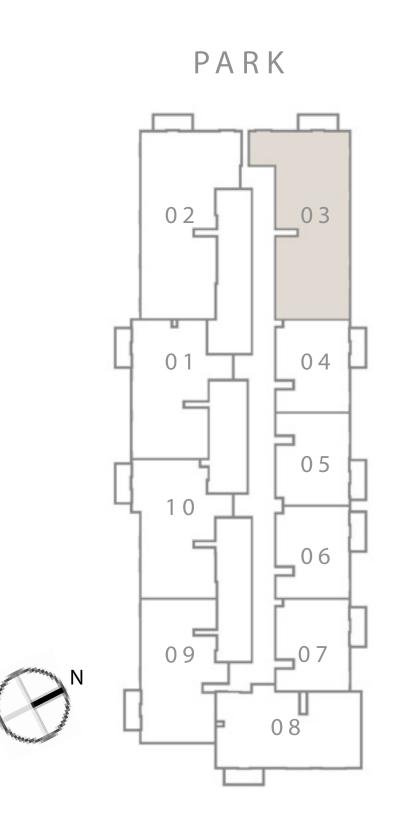

## 1 BEDROOM TYPE 01

UNIT 02 I LEVEL 01

| SUITE AREA   | 590.08 SQ.FT.       | 54.82 SQ.M. |
|--------------|---------------------|-------------|
| BALCONY AREA | 201.29 SQ.FT.       | 18.70 SQ.M. |
| TOTAL AREA   | 791.37 SQ.FT.       | 73.52 SQ.M. |
| UNI          | T 03 I L E V E L 01 |             |
| SUITE AREA   | 590.08 SQ.FT.       | 54.82 SQ.M. |
| BALCONY AREA | 201.82 SQ.FT.       | 18.75 SQ.M. |
| TOTAL AREA   | 791.90 SQ.FT.       | 73.57 SQ.M. |

#### KEY PLAN LEVEL 01

Disclaimer : All dimensions are in imperial and metric, and measured from finish to finish to finish excluding construction tolerances. 2. All materials, dimensions, and drawings are approximate only. 3. Information is subject to change without notice, at developer's absolute discretion. 4. Actual area may vary from the stated area. 5. Drawings not to scale. 6. All images used are for illustrative purposes only and do not represent the actual size, features, specifications, fittings, and furnishings. 7. The developer reserves the right to make revisions / alterations, at it's absolute discretion, without any liability whatsoever.