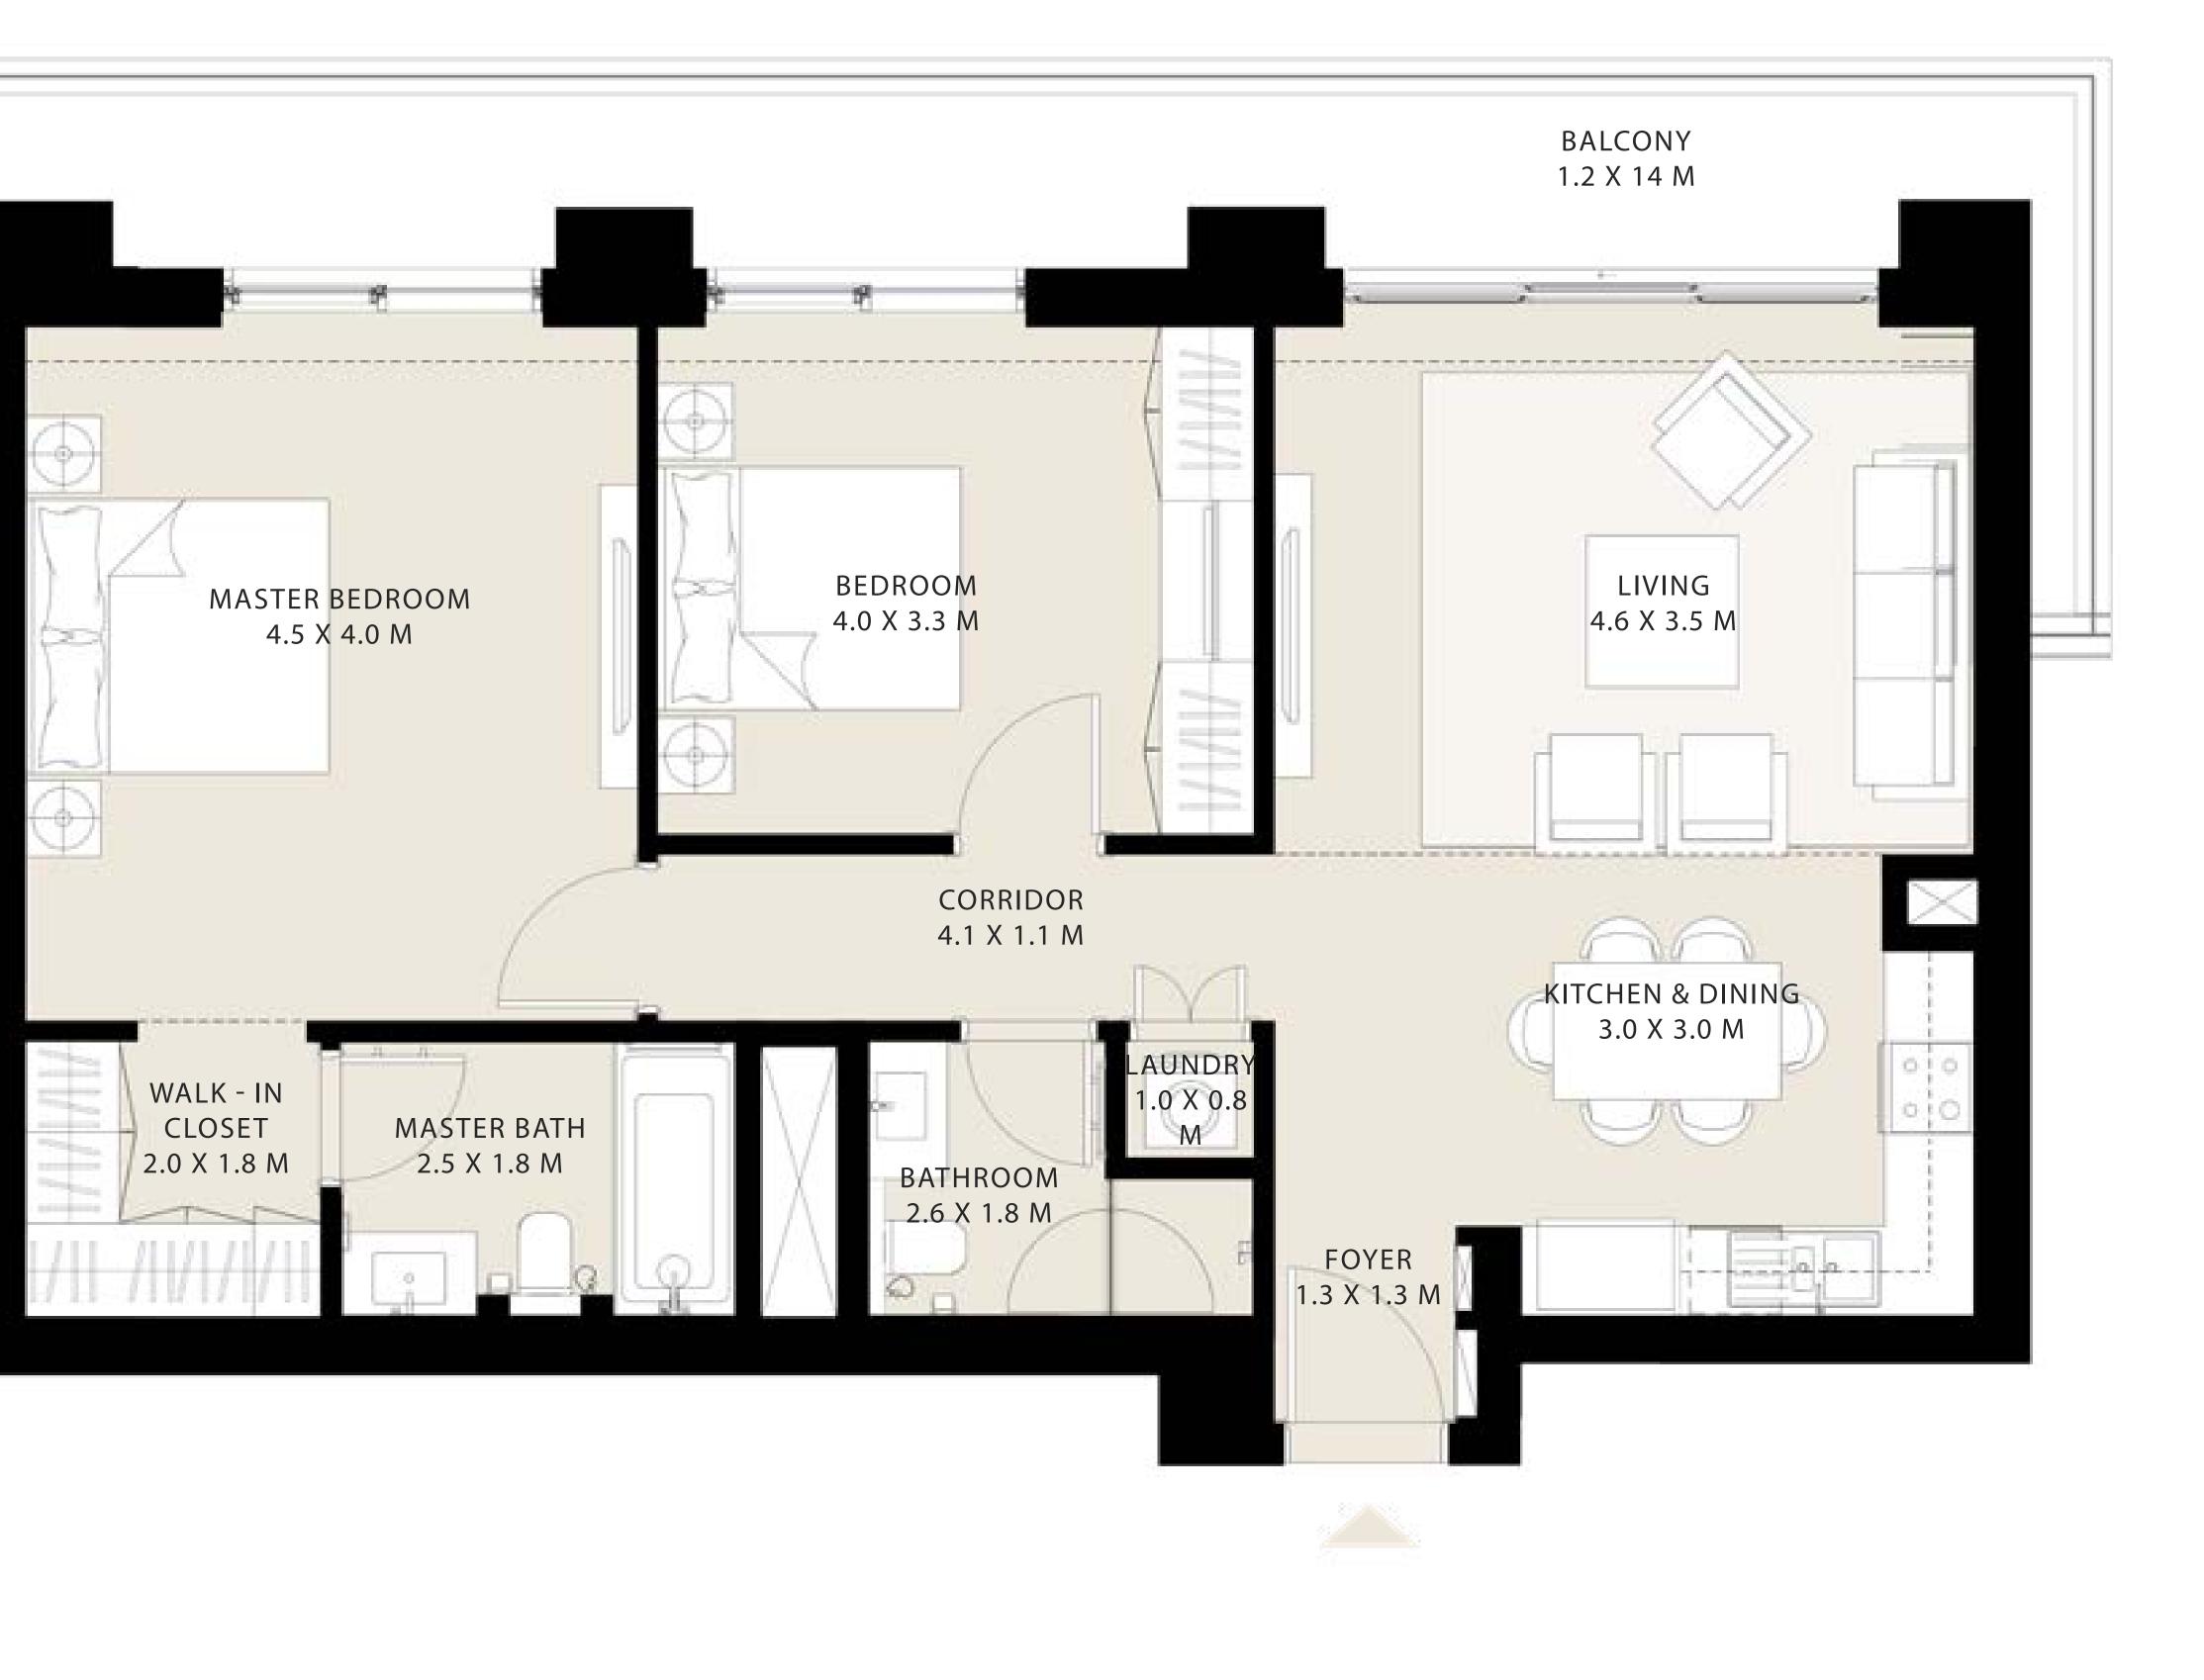

|       | BEDRO<br>3.8 X 3              |                              |                                                 | BEDROOD<br>3.7 X 3.3 |
|-------|-------------------------------|------------------------------|-------------------------------------------------|----------------------|
| ENTRY | POWDER<br>ROOM<br>1.5 X 1.8 M | LINEN<br>ROOM<br>2.2 X 1.8 M | CORRIDOR<br>7.8 X 1.1 M<br>BATHROC<br>H.8 X 1.4 |                      |
|       |                               |                              |                                                 |                      |