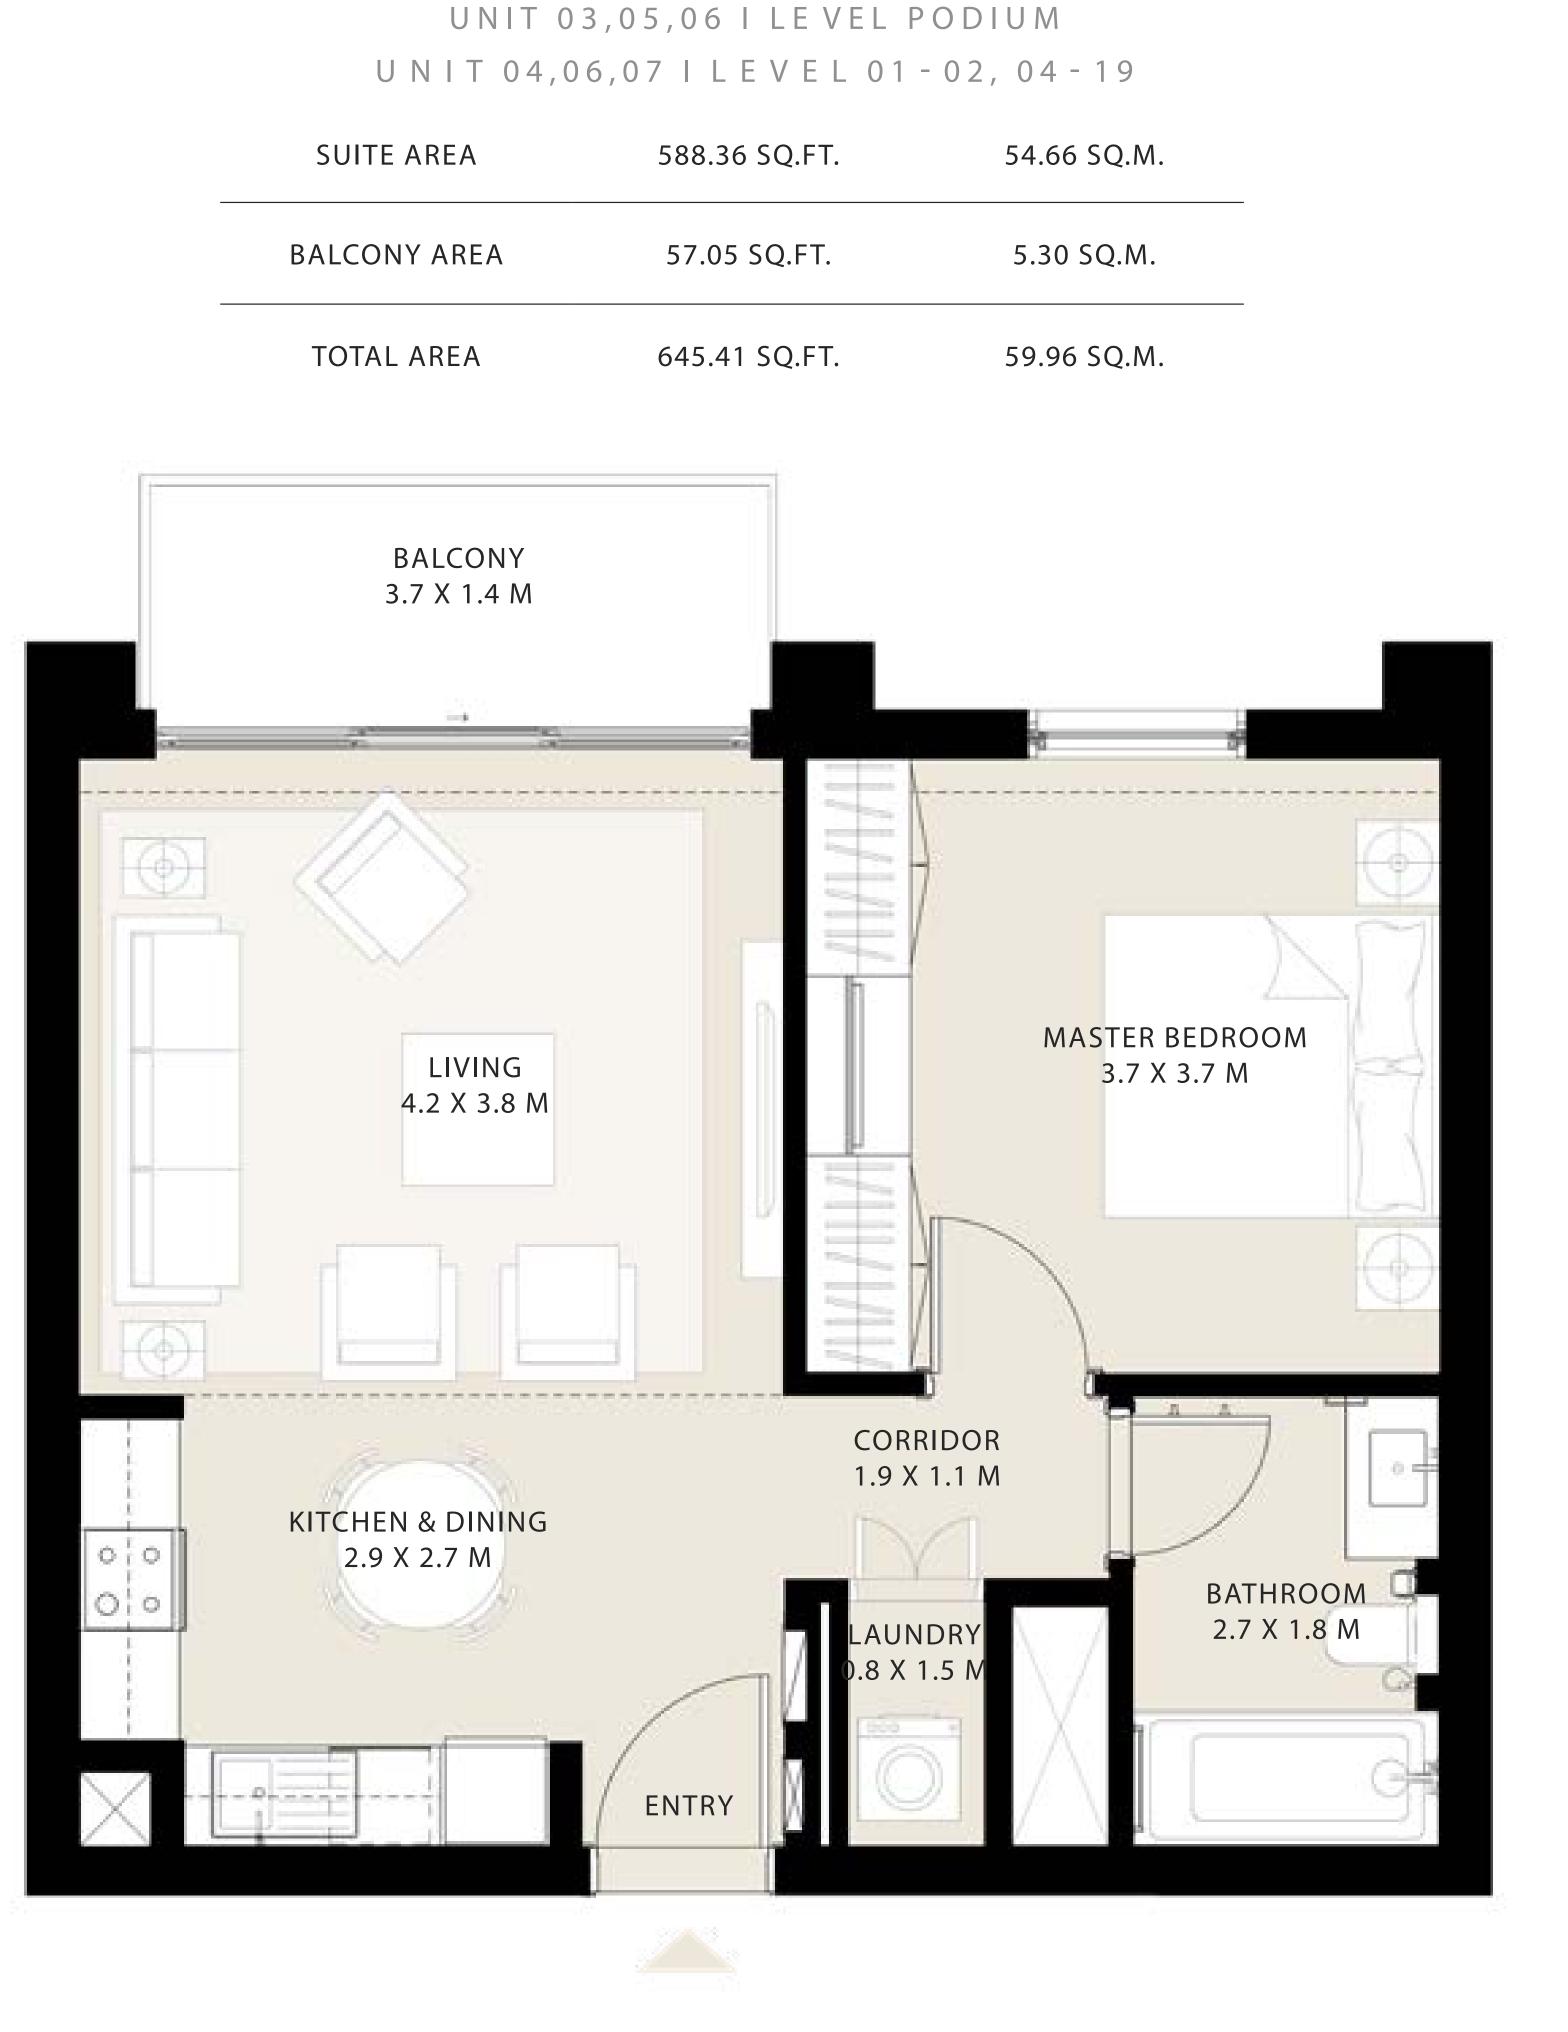

## 1 BEDROOM TYPE 01

KEY PLAN LEVEL PODIUM

KEY PLAN LEVEL 02, 04-19 PARK

Disclaimer : All dimensions are in imperial and metric, and measured from finish to finish excluding construction tolerances. 2. All materials, dimensions, and drawings are approximate only. 3. Information is subject to change without notice, at developer's absolute discretion. 4. Actual area may vary from the stated area. 5. Drawings not to scale. 6. All images used are for illustrative purposes only and do not represent the actual size, features, specifications, fittings, and furnishings. 7. The developer reserves the right to make revisions / alterations, at it's absolute discretion, without any liability whatsoever.