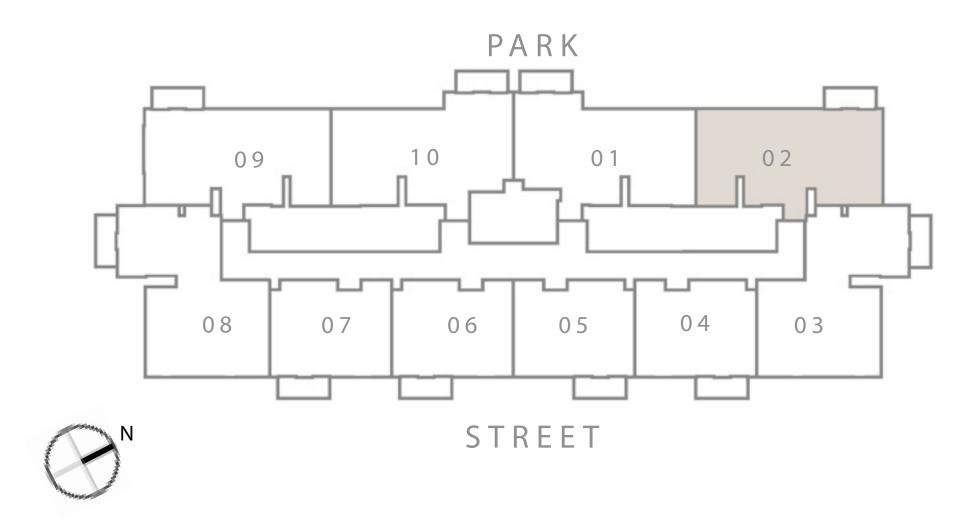

## 1 BEDROOM TYPE 01

UNIT 02 I LEVEL 01

| SUITE AREA   | 590.08 SQ.FT.       | 54.82 SQ.M. |
|--------------|---------------------|-------------|
| BALCONY AREA | 201.29 SQ.FT.       | 18.70 SQ.M. |
| TOTAL AREA   | 791.37 SQ.FT.       | 73.52 SQ.M. |
| UNI          | T 03 I L E V E L 01 |             |
| SUITE AREA   | 590.08 SQ.FT.       | 54.82 SQ.M. |
| BALCONY AREA | 201.82 SQ.FT.       | 18.75 SQ.M. |
| TOTAL AREA   | 791.90 SQ.FT.       | 73.57 SQ.M. |

#### KEY PLAN LEVEL 01

Disclaimer : All dimensions are in imperial and metric, and measured from finish to finish to finish excluding construction tolerances. 2. All materials, dimensions, and drawings are approximate only. 3. Information is subject to change without notice, at developer's absolute discretion. 4. Actual area may vary from the stated area. 5. Drawings not to scale. 6. All images used are for illustrative purposes only and do not represent the actual size, features, specifications, fittings, and furnishings. 7. The developer reserves the right to make revisions / alterations, at it's absolute discretion, without any liability whatsoever.