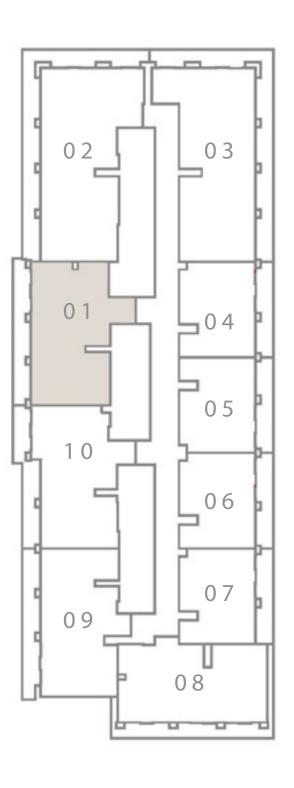

### 2 BEDROOM TYPE 01

UNIT 01 I LEVEL 01

| SUITE AREA   | 984.90 SQ.FT.  | 91.50 SQ.M.  |
|--------------|----------------|--------------|
| BALCONY AREA | 447.35 SQ.FT.  | 41.56 SQ.M.  |
| TOTAL AREA   | 1432.25 SQ.FT. | 133.06 SQ.M. |

#### KEY PLAN LEVEL 01

Disclaimer : All dimensions are in imperial and metric, and measured from finish to finish excluding construction tolerances. 2. All materials, dimensions, and drawings are approximate only. 3. Information is subject to change without notice, at developer's absolute discretion. 4. Actual area may vary from the stated area. 5. Drawings not to scale. 6. All images used are for illustrative purposes only and do not represent the actual size, features, specifications, fittings, and furnishings. 7. The developer reserves the right to make revisions / alterations, at it's absolute discretion, without any liability whatsoever.