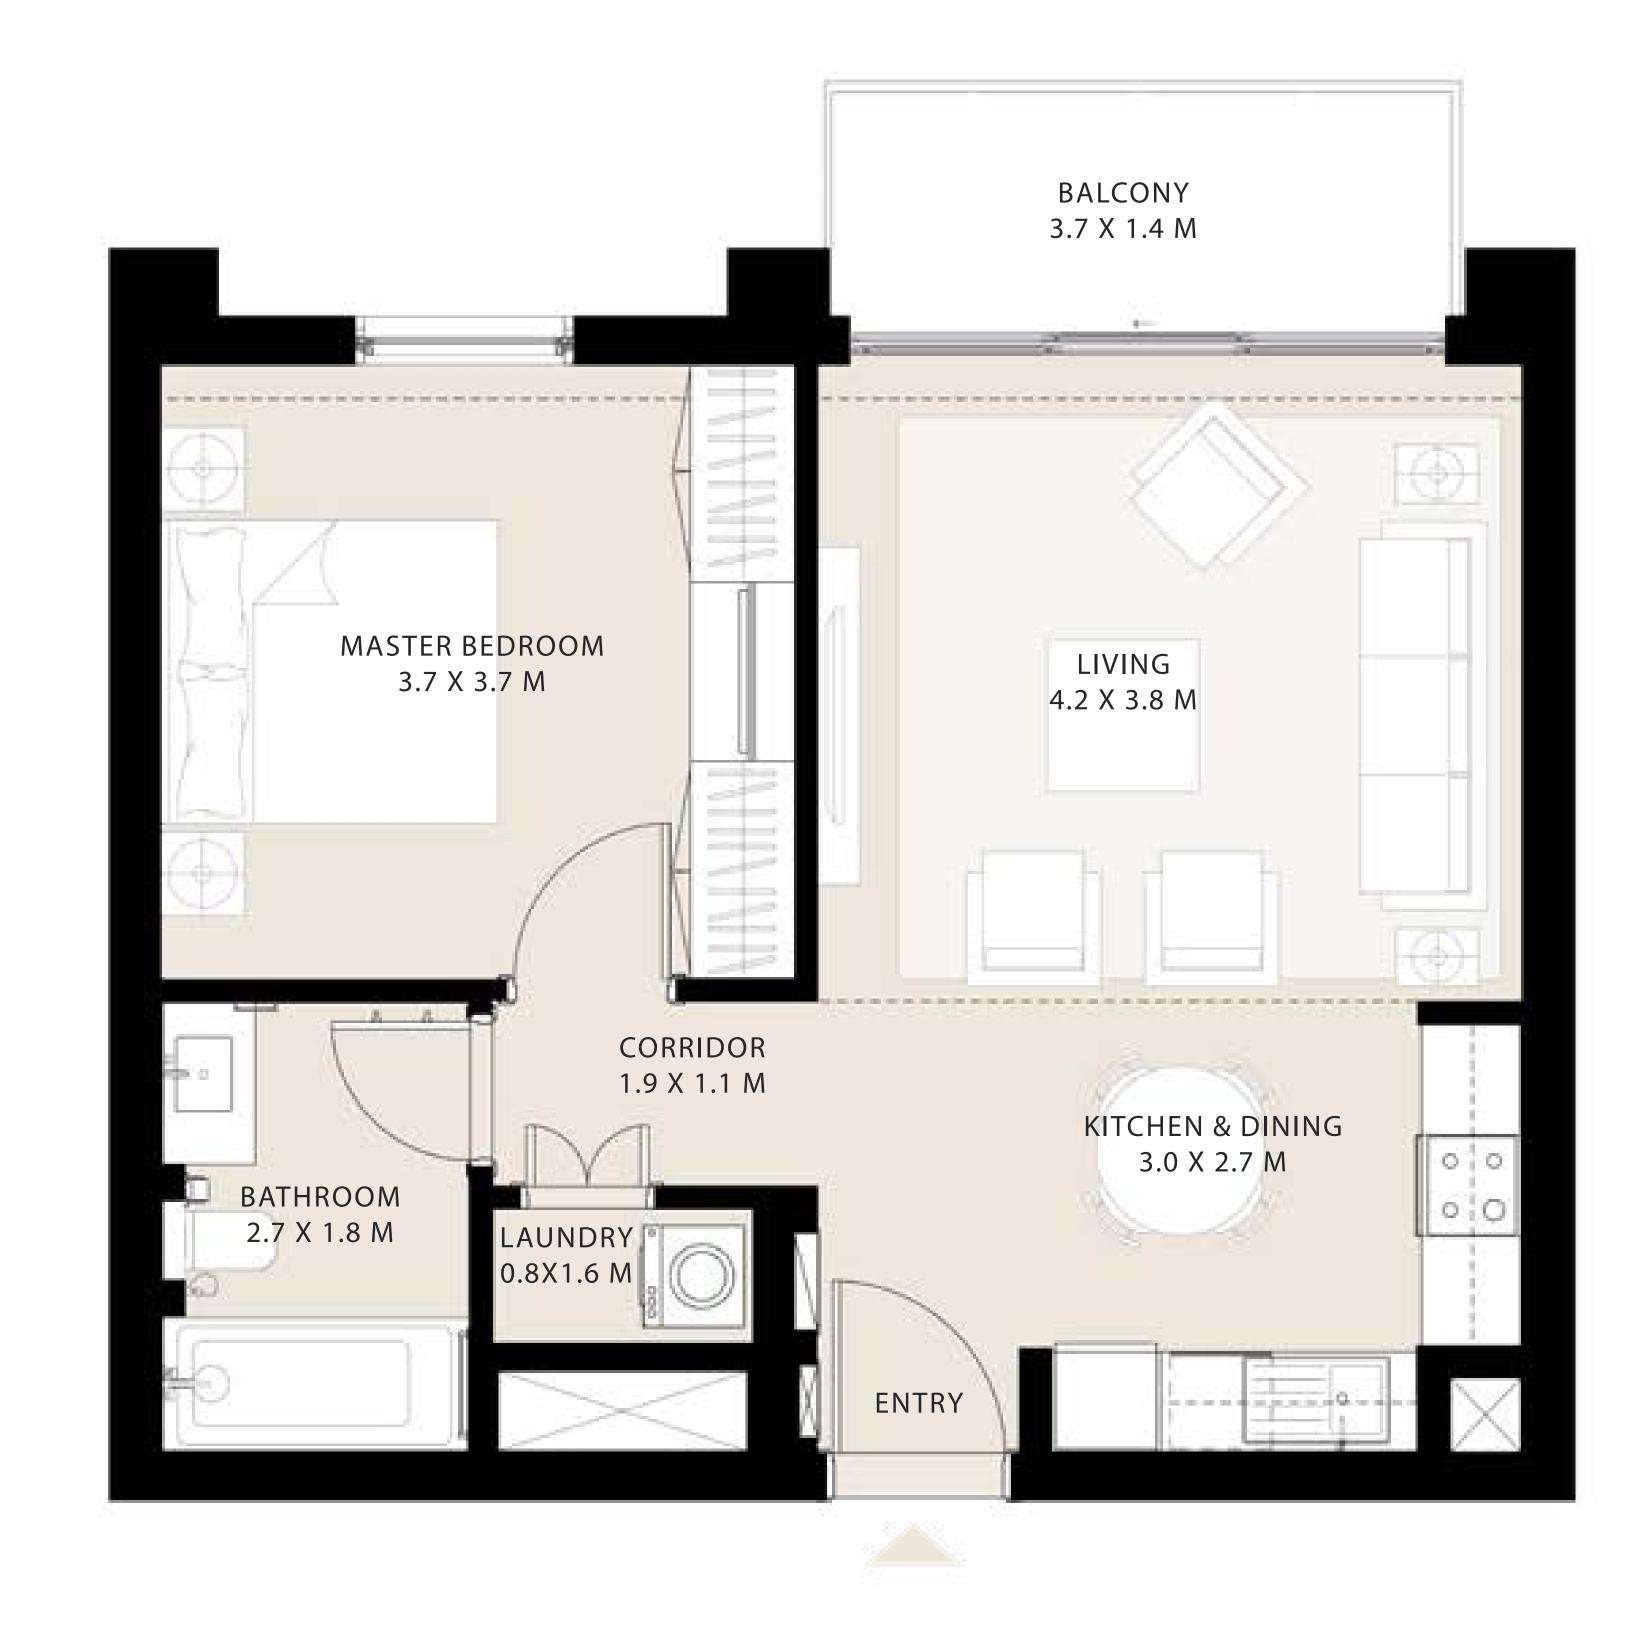

## 1 BEDROOM TYPE 01

UNIT 02 I LEVEL 01

| SUITE AREA   | 590.08 SQ.FT.       | 54.82 SQ.M. |
|--------------|---------------------|-------------|
| BALCONY AREA | 201.29 SQ.FT.       | 18.70 SQ.M. |
| TOTAL AREA   | 791.37 SQ.FT.       | 73.52 SQ.M. |
| UNI          | T 03 I L E V E L 01 |             |
| SUITE AREA   | 590.08 SQ.FT.       | 54.82 SQ.M. |
| BALCONY AREA | 201.82 SQ.FT.       | 18.75 SQ.M. |
| TOTAL AREA   | 791.90 SQ.FT.       | 73.57 SQ.M. |

#### KEY PLAN LEVEL 01

Disclaimer : All dimensions are in imperial and metric, and measured from finish to finish to finish excluding construction tolerances. 2. All materials, dimensions, and drawings are approximate only. 3. Information is subject to change without notice, at developer's absolute discretion. 4. Actual area may vary from the stated area. 5. Drawings not to scale. 6. All images used are for illustrative purposes only and do not represent the actual size, features, specifications, fittings, and furnishings. 7. The developer reserves the right to make revisions / alterations, at it's absolute discretion, without any liability whatsoever.