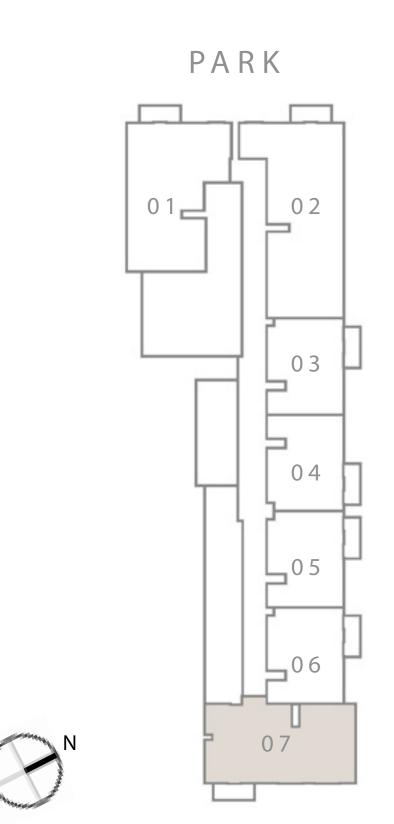

## 2 BEDROOM TYPE 04

UNIT 01 I LEVEL 01

| SUITE AREA   | 989.85 SQ.FT.  | 91.96 SQ.M.  |
|--------------|----------------|--------------|
| BALCONY AREA | 630.01 SQ.FT.  | 58.53 SQ.M.  |
| TOTAL AREA   | 1619.86 SQ.FT. | 150.49 SQ.M. |

KEY PLAN LEVEL 01

7. The developer reserves the right to make revisions / alterations, at it's absolute discretion, without any liability whatsoever.

Disclaimer : All dimensions are in imperial and metric, and measured from finish to finish excluding construction tolerances. 2. All materials, dimensions, and drawings are approximate only. 3. Information is subject to change without notice, at developer's absolute discretion. 4. Actual area may vary from the stated area. 5. Drawings not to scale. 6. All images used are for illustrative purposes only and do not represent the actual size, features, specifications, fittings, and furnishings.