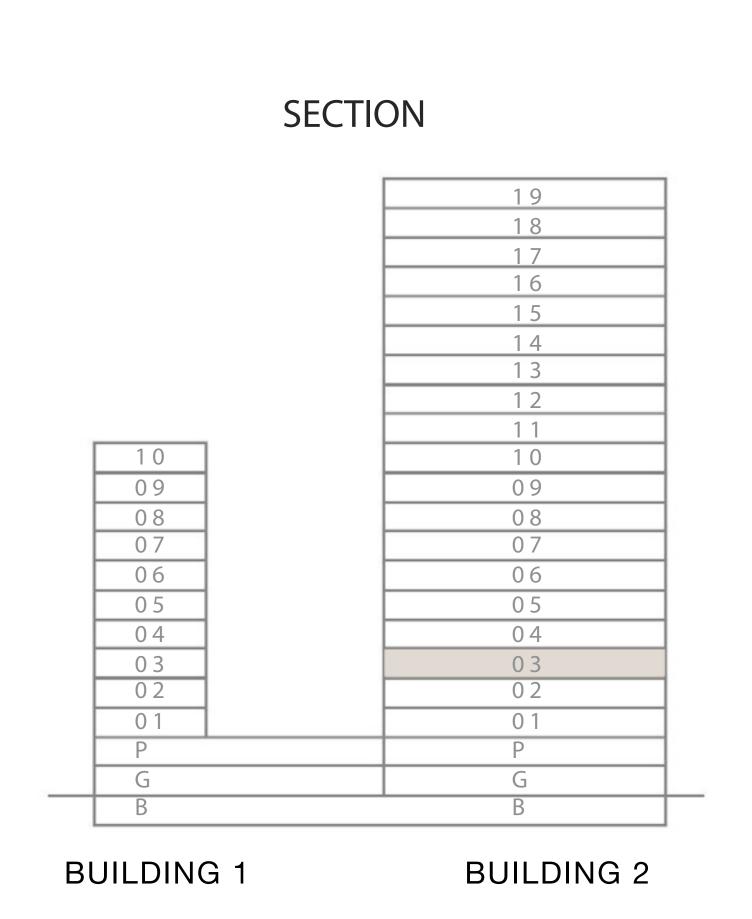

#### KEY PLAN LEVEL 03

PARK

SECTION

#### KEY PLAN LEVEL 17-19

SECTION

Disclaimer : All dimensions are in imperial and metric, and measured from finish to finish excluding construction tolerances. 2. All materials, dimensions, and drawings are approximate only. 3. Information is subject to change without notice, at developer's absolute discretion. 4. Actual area may vary from the stated area. 5. Drawings not to scale. 6. All images used are for illustrative purposes only and do not represent the actual size, features, specifications, fittings, and furnishings. 7. The developer reserves the right to make revisions / alterations, at it's absolute discretion, without any liability whatsoever.