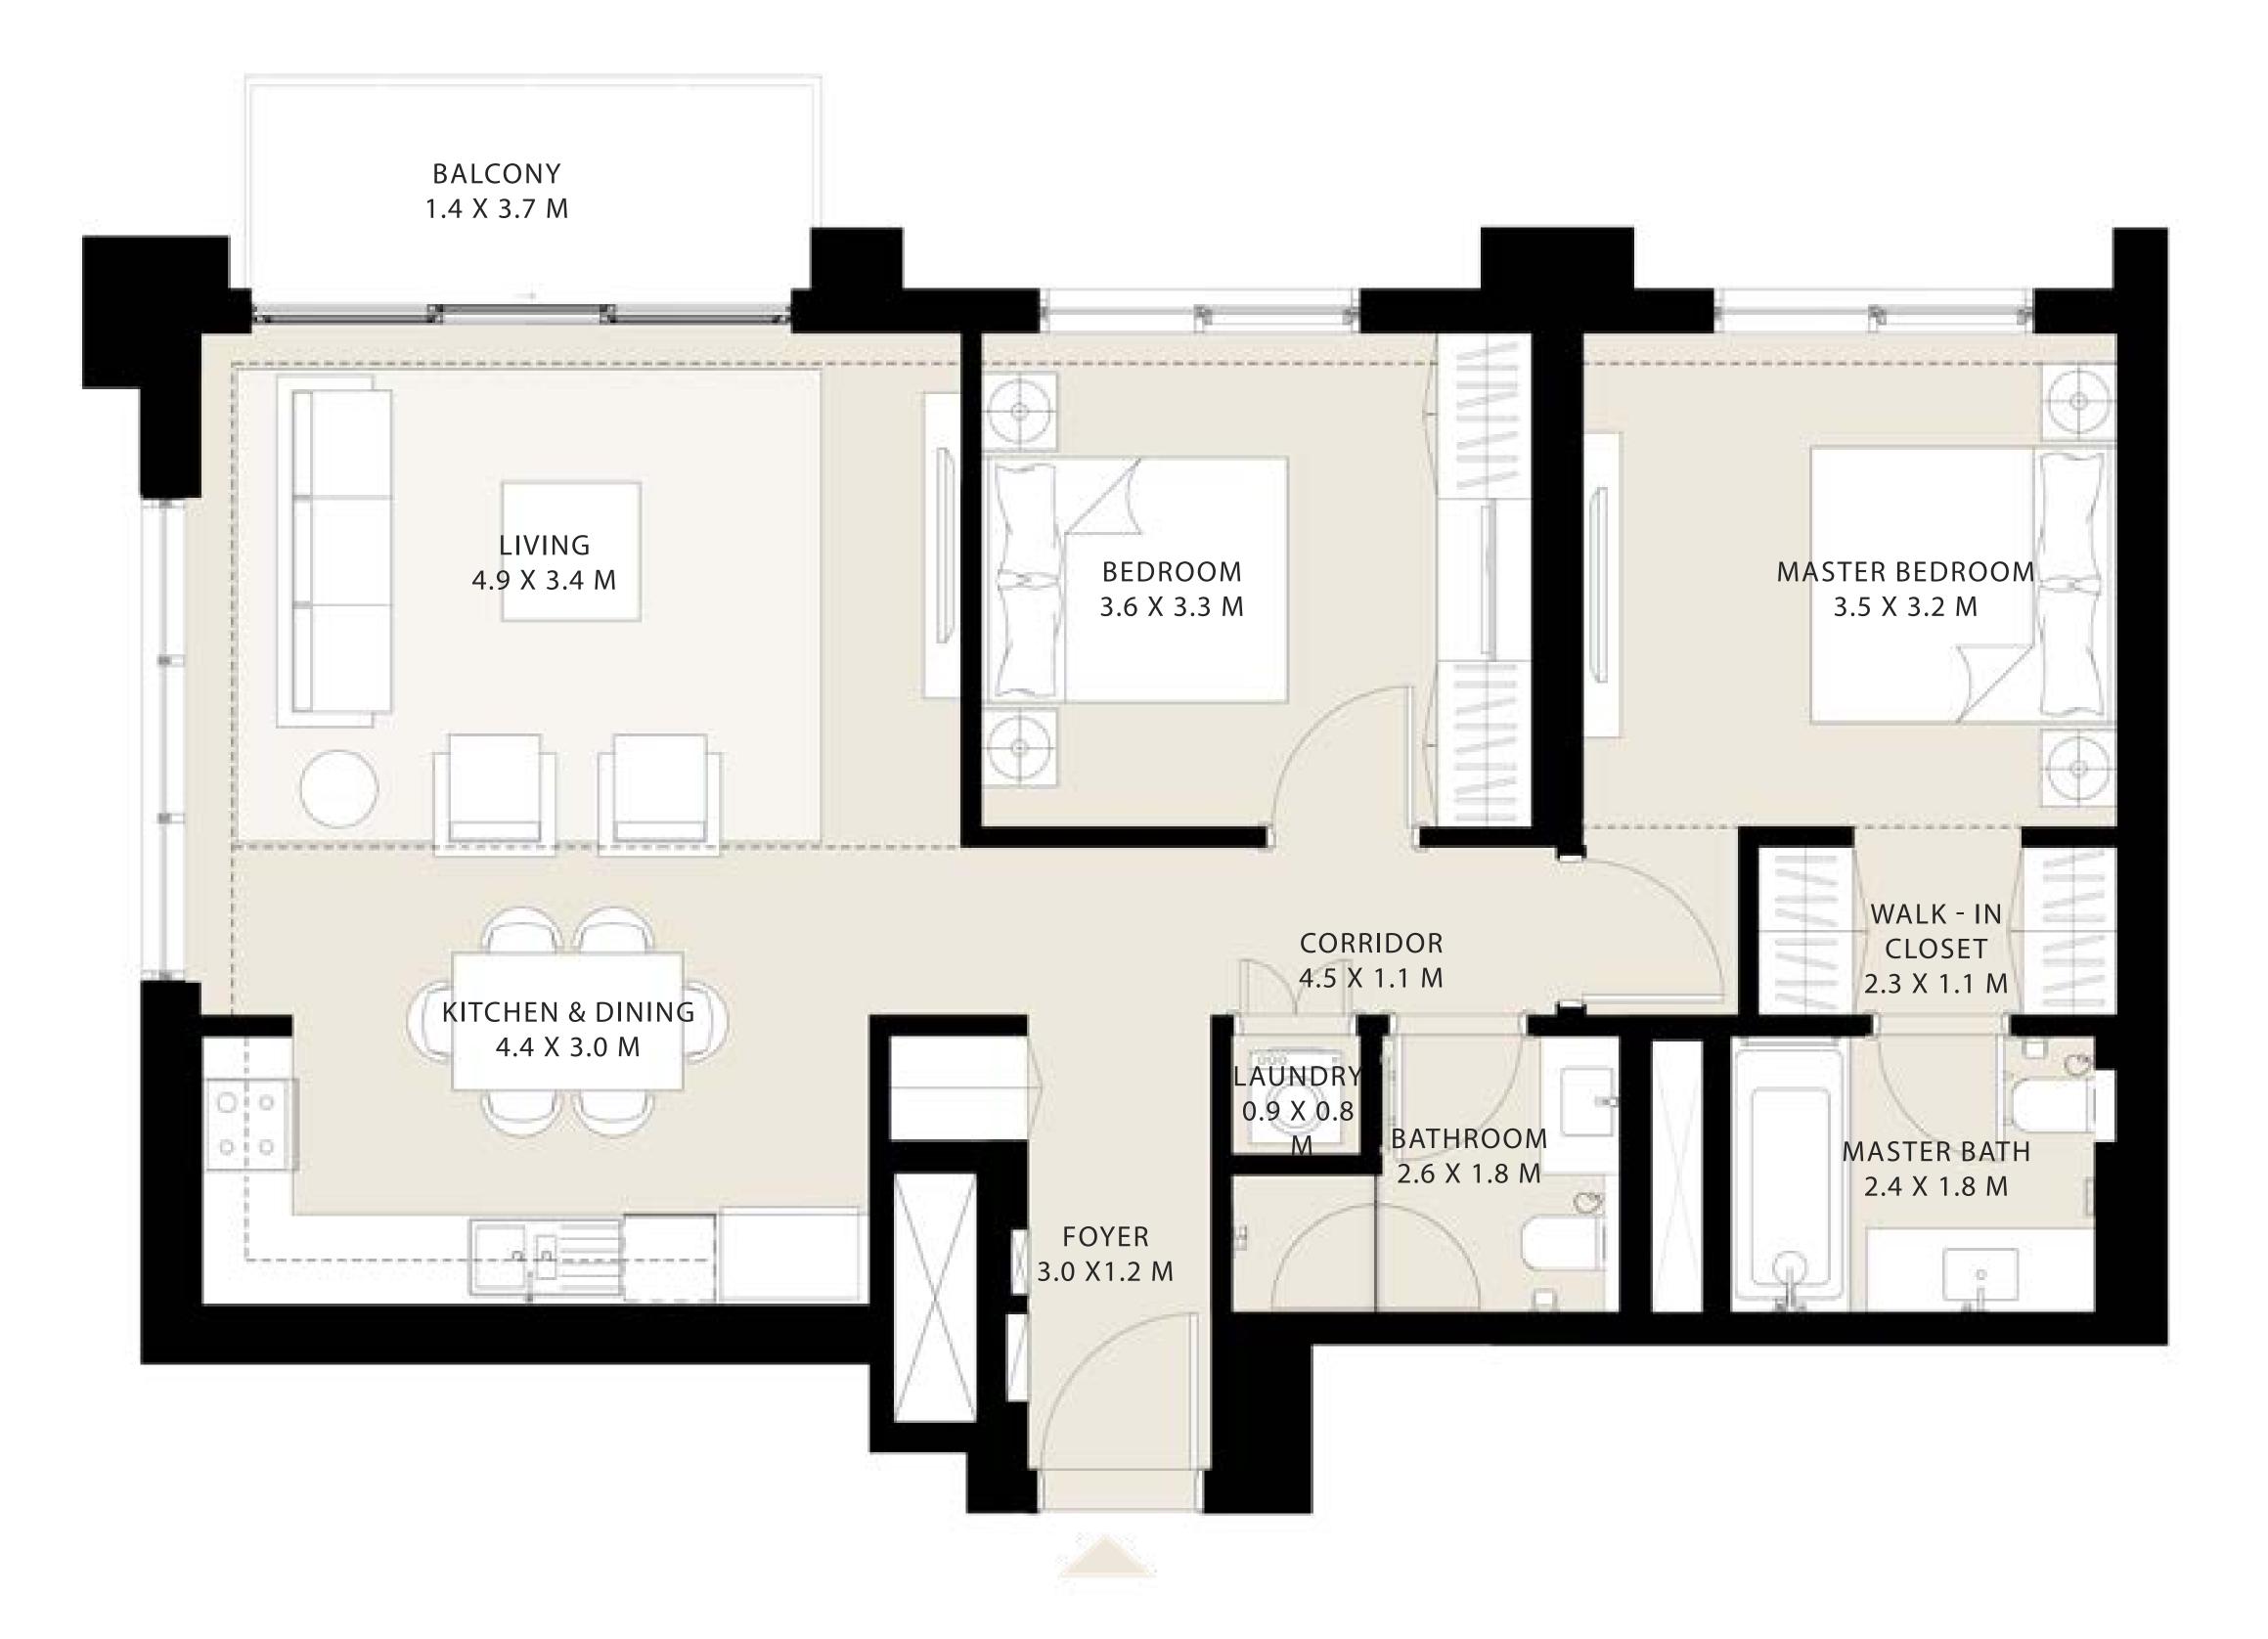

### 2 BEDROOM TYPE 04

| U | Ν | Т | 0 | 6 | L | Ε | V | Ε | L | 0 | 1 |
|---|---|---|---|---|---|---|---|---|---|---|---|
|   |   |   |   |   |   |   |   |   |   |   |   |

| SUITE AREA   | 990.28 SQ.FT.  | 92.00 SQ.M.  |
|--------------|----------------|--------------|
| BALCONY AREA | 592.77 SQ.FT.  | 55.07 SQ.M.  |
| TOTAL AREA   | 1583.05 SQ.FT. | 147.07 SQ.M. |