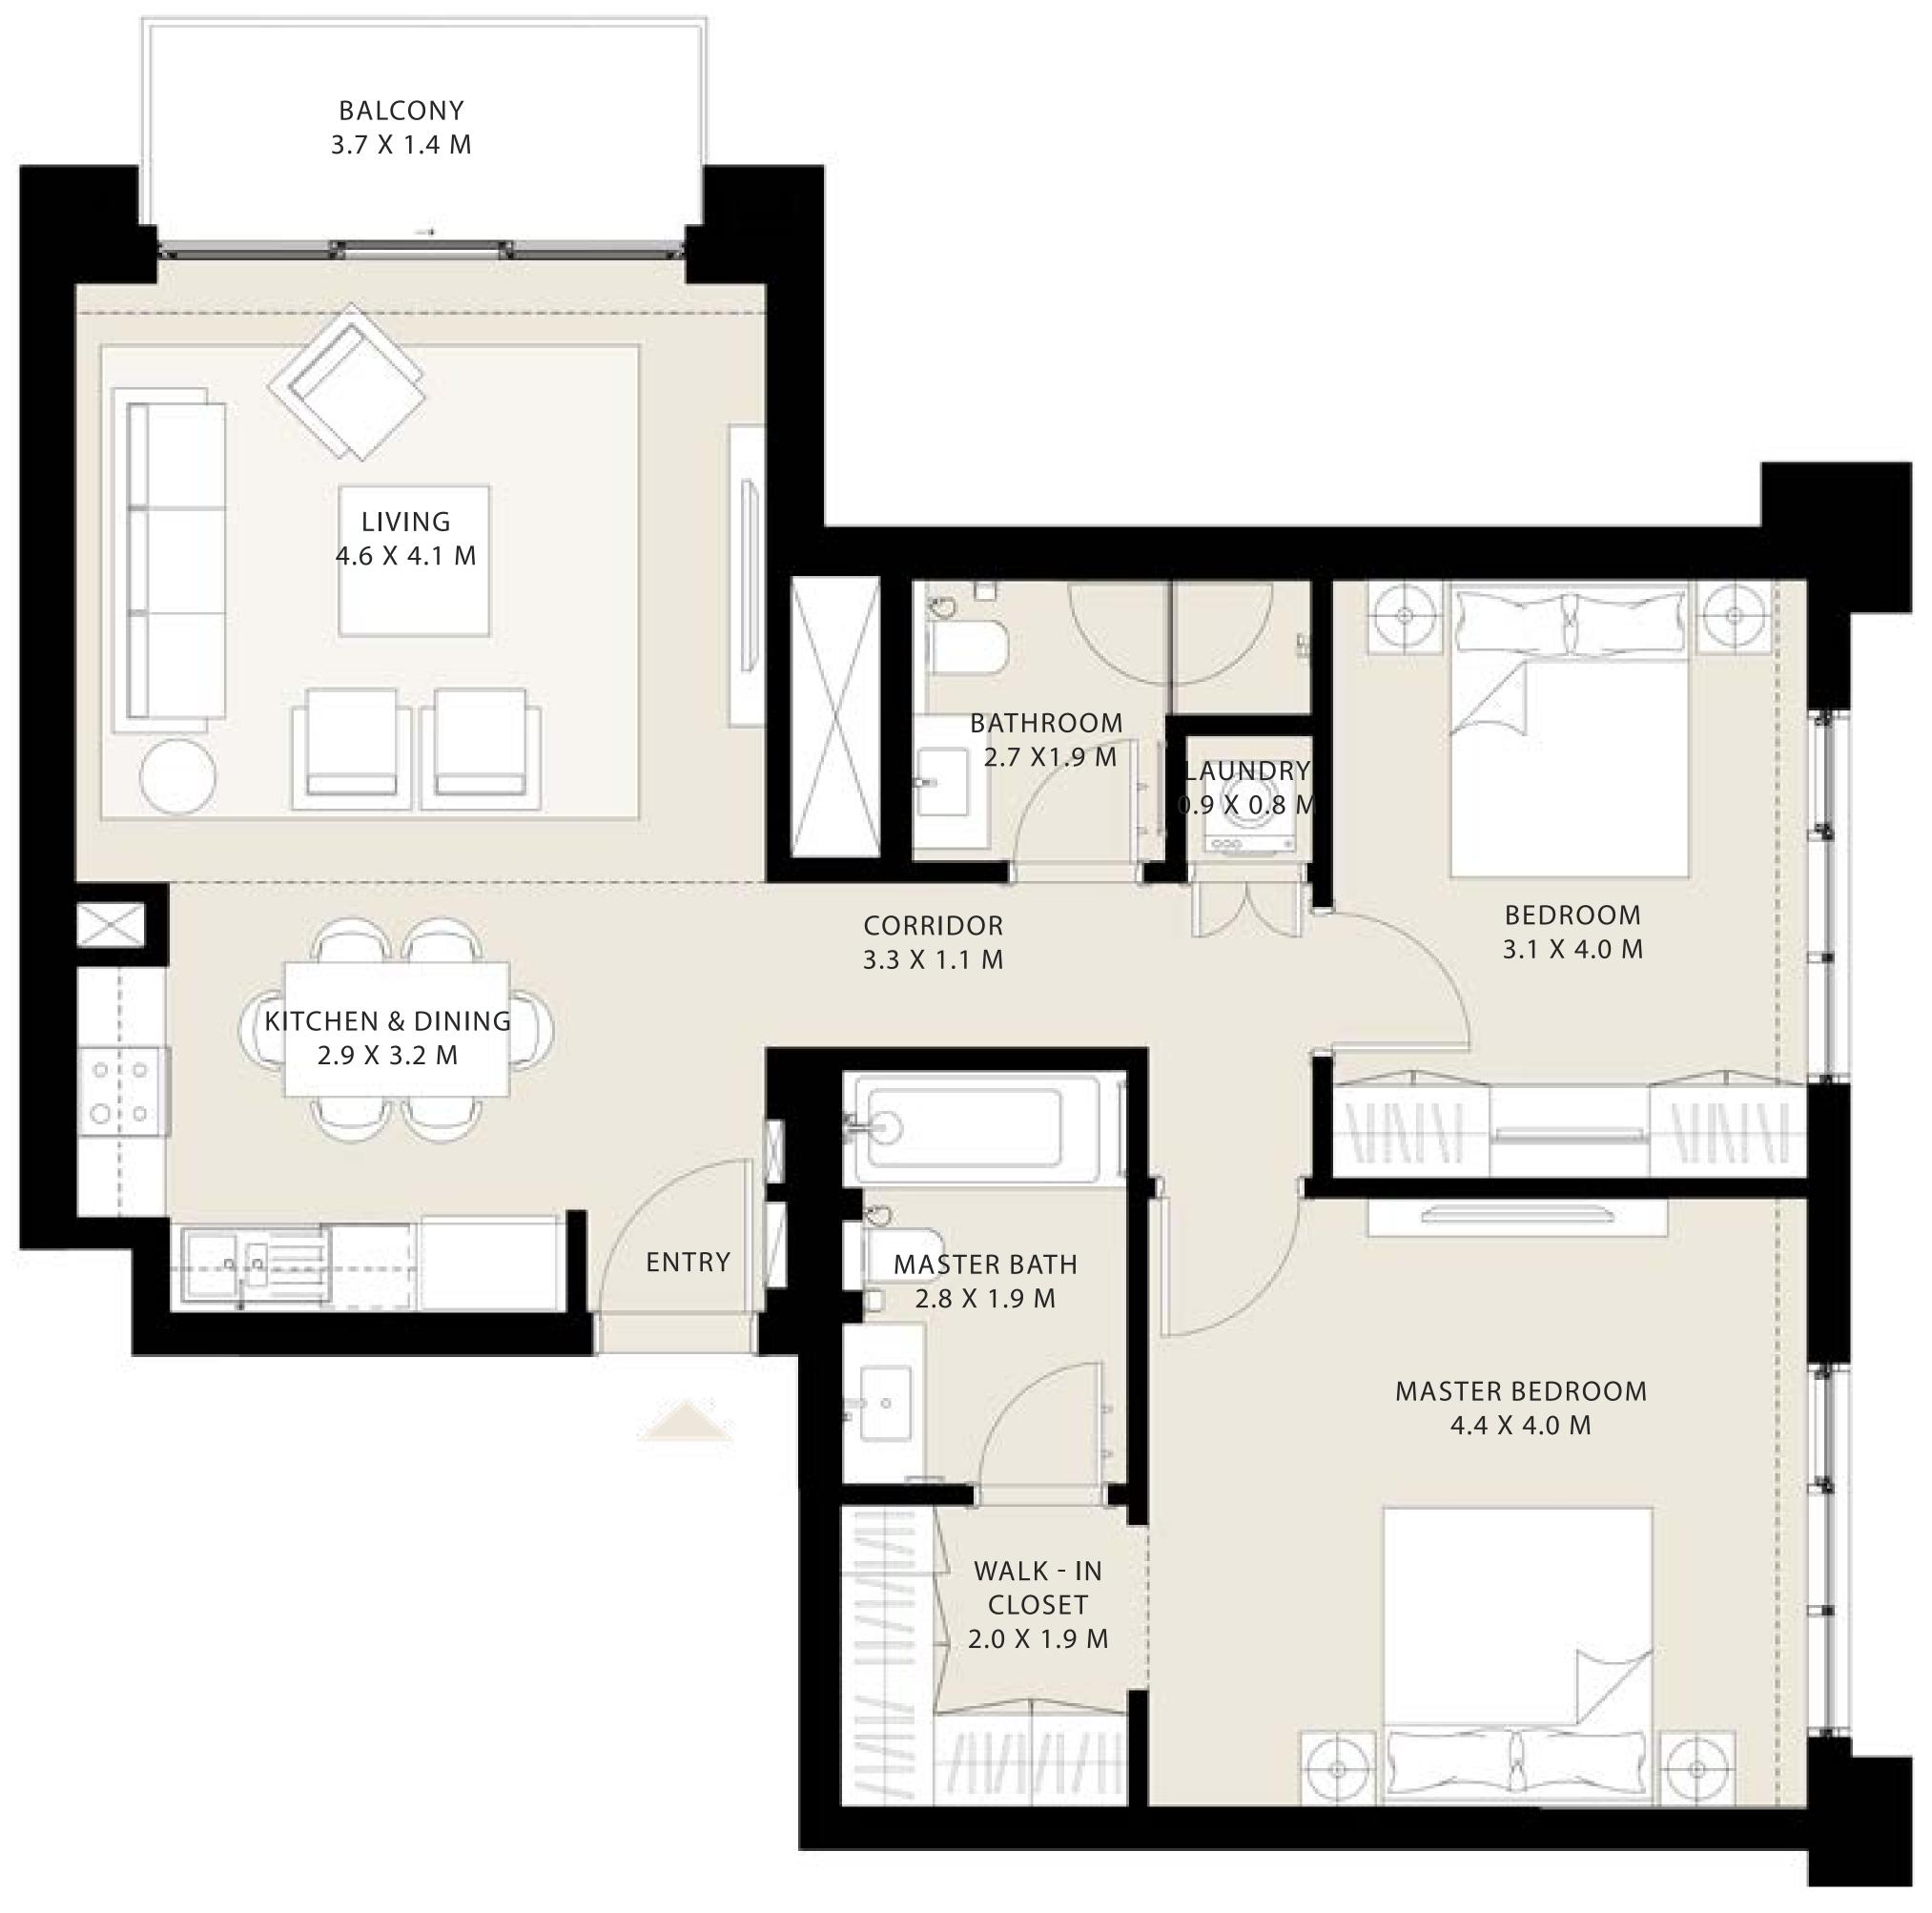

## 1 BEDROOM TYPE 01

UNIT 04 I LEVEL GROUND

| SUITE AREA   | 588.36 SQ.FT. | 54.66 SQ.M. |
|--------------|---------------|-------------|
| BALCONY AREA | 266.94 SQ.FT. | 24.80 SQ.M. |
| TOTAL AREA   | 855.30 SQ.FT. | 79.46 SQ.M. |