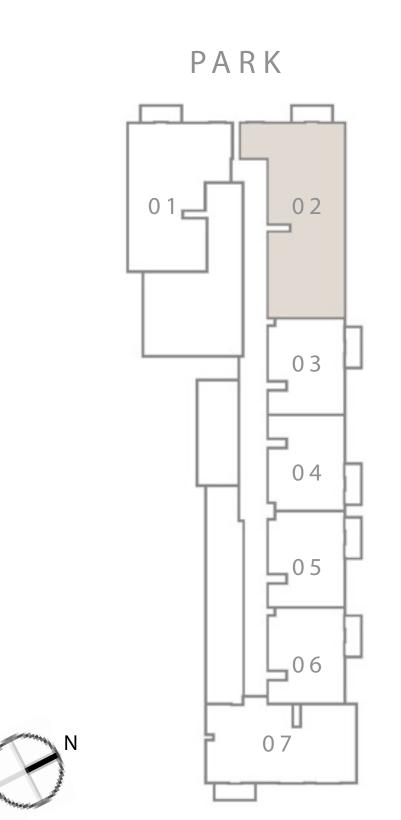

## 1 BEDROOM TYPE 01

UNIT 02 I LEVEL 01

| SUITE AREA   | 590.08 SQ.FT.       | 54.82 SQ.M. |
|--------------|---------------------|-------------|
| BALCONY AREA | 201.29 SQ.FT.       | 18.70 SQ.M. |
| TOTAL AREA   | 791.37 SQ.FT.       | 73.52 SQ.M. |
| UNI          | T 03 I L E V E L 01 |             |
| SUITE AREA   | 590.08 SQ.FT.       | 54.82 SQ.M. |
| BALCONY AREA | 201.82 SQ.FT.       | 18.75 SQ.M. |
| TOTAL AREA   | 791.90 SQ.FT.       | 73.57 SQ.M. |