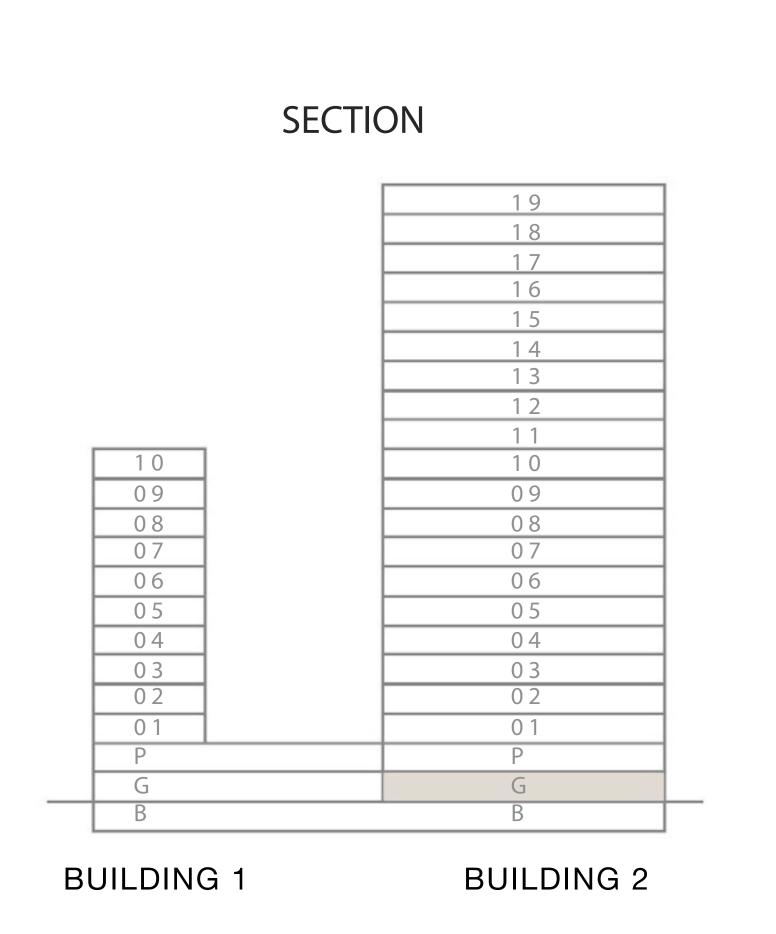

#### KEY PLAN LEVEL 03

PARK

SECTION

#### KEY PLAN LEVEL 17-19

SECTION

Disclaimer : All dimensions are in imperial and metric, and measured from finish to finish excluding construction tolerances. 2. All materials, dimensions, and drawings are approximate only. 3. Information is subject to change without notice, at developer's absolute discretion. 4. Actual area may vary from the stated area. 5. Drawings not to scale. 6. All images used are for illustrative purposes only and do not represent the actual size, features, specifications, fittings, and furnishings. 7. The developer reserves the right to make revisions / alterations, at it's absolute discretion, without any liability whatsoever.