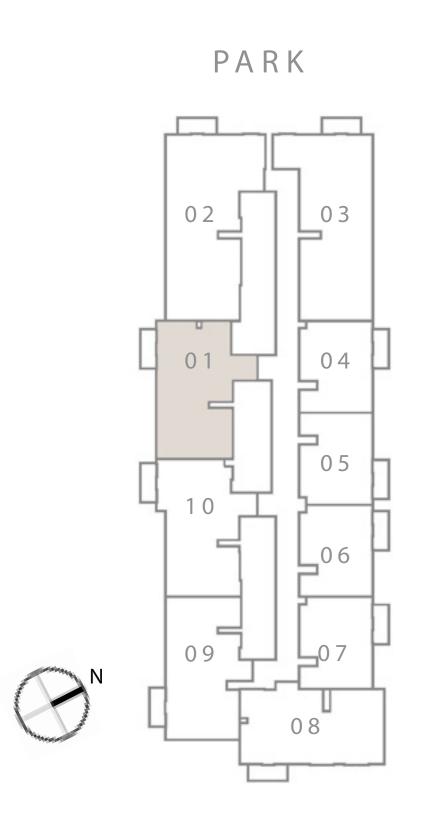

### KEY PLAN LEVEL 01

PARK 03 08

### KEY PLAN LEVEL 01

SUITE AREA

BALCONY AREA

TOTAL AREA

UNIT 08 I LEVEL 01-02, 04-19 974.78 SQ.FT. 90.56 SQ.M. 57.05 SQ.FT. 5.30 SQ.M. 95.86 SQ.M. 1031.83 SQ.FT.