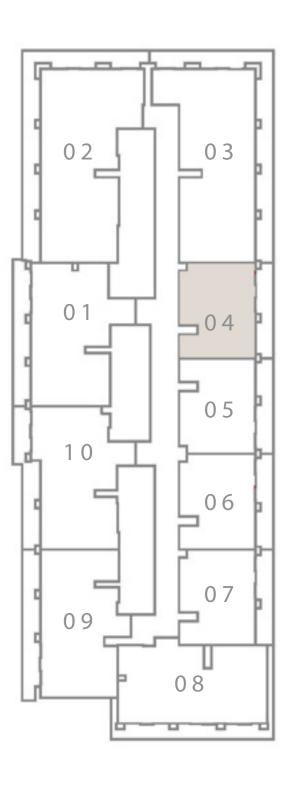

oximate only. 3. Information is subject to change without notice, at developer's absolute discretion. 4. Actual area may vary from the stated area. 5. Drawings not to scale. 6. All images used are for illustrative purposes only and do not represent the actual size, features, specifications, fittings, and furnishings. 7. The developer reserves the right to make revisions / alterations, at it's absolute discretion, without any liability whatsoever.



### KEY PLAN LEVEL 01

PARK 03 08







## PARK FIELD

### BUILDING 2

### 1 BEDROOM TYPE 01

UNIT 04 I LEVEL 03

| _ | SUITE AREA   | 588.36 SQ.FT. | 54.66 SQ.M |
|---|--------------|---------------|------------|
|   | BALCONY AREA | 135.84 SQ.FT. | 12.62 SQ.M |
| _ | TOTAL AREA   | 724.20 SQ.FT. | 67.28 SQ.M |

#### KEY PLAN LEVEL 03

PARK





Disclaimer : All dimensions are in imperial and metric, and measured from finish to finish excluding construction tolerances. 2. All materials, dimensions, and drawings are approximate only. 3. Information is subject to change without notice, at developer's absolute discretion. 4. Actual area may vary from the stated area. 5. Drawings not to scale. 6. All images used are for illustrative purposes only and do not represent the actual size, features, specifications, fittings, and furnishings. 7. The developer reserves the right to make revisions / alterations, at it's absolute discretion, without any liability whatsoever.







## PARK FIELD

### BUILDING 2

## 1 BEDROOM TYPE 01

UNIT 05 I LEVEL 03

| SUITE AREA   | 588.36 SQ.FT. | 54.66 SQ.M. |
|--------------|---------------|---------