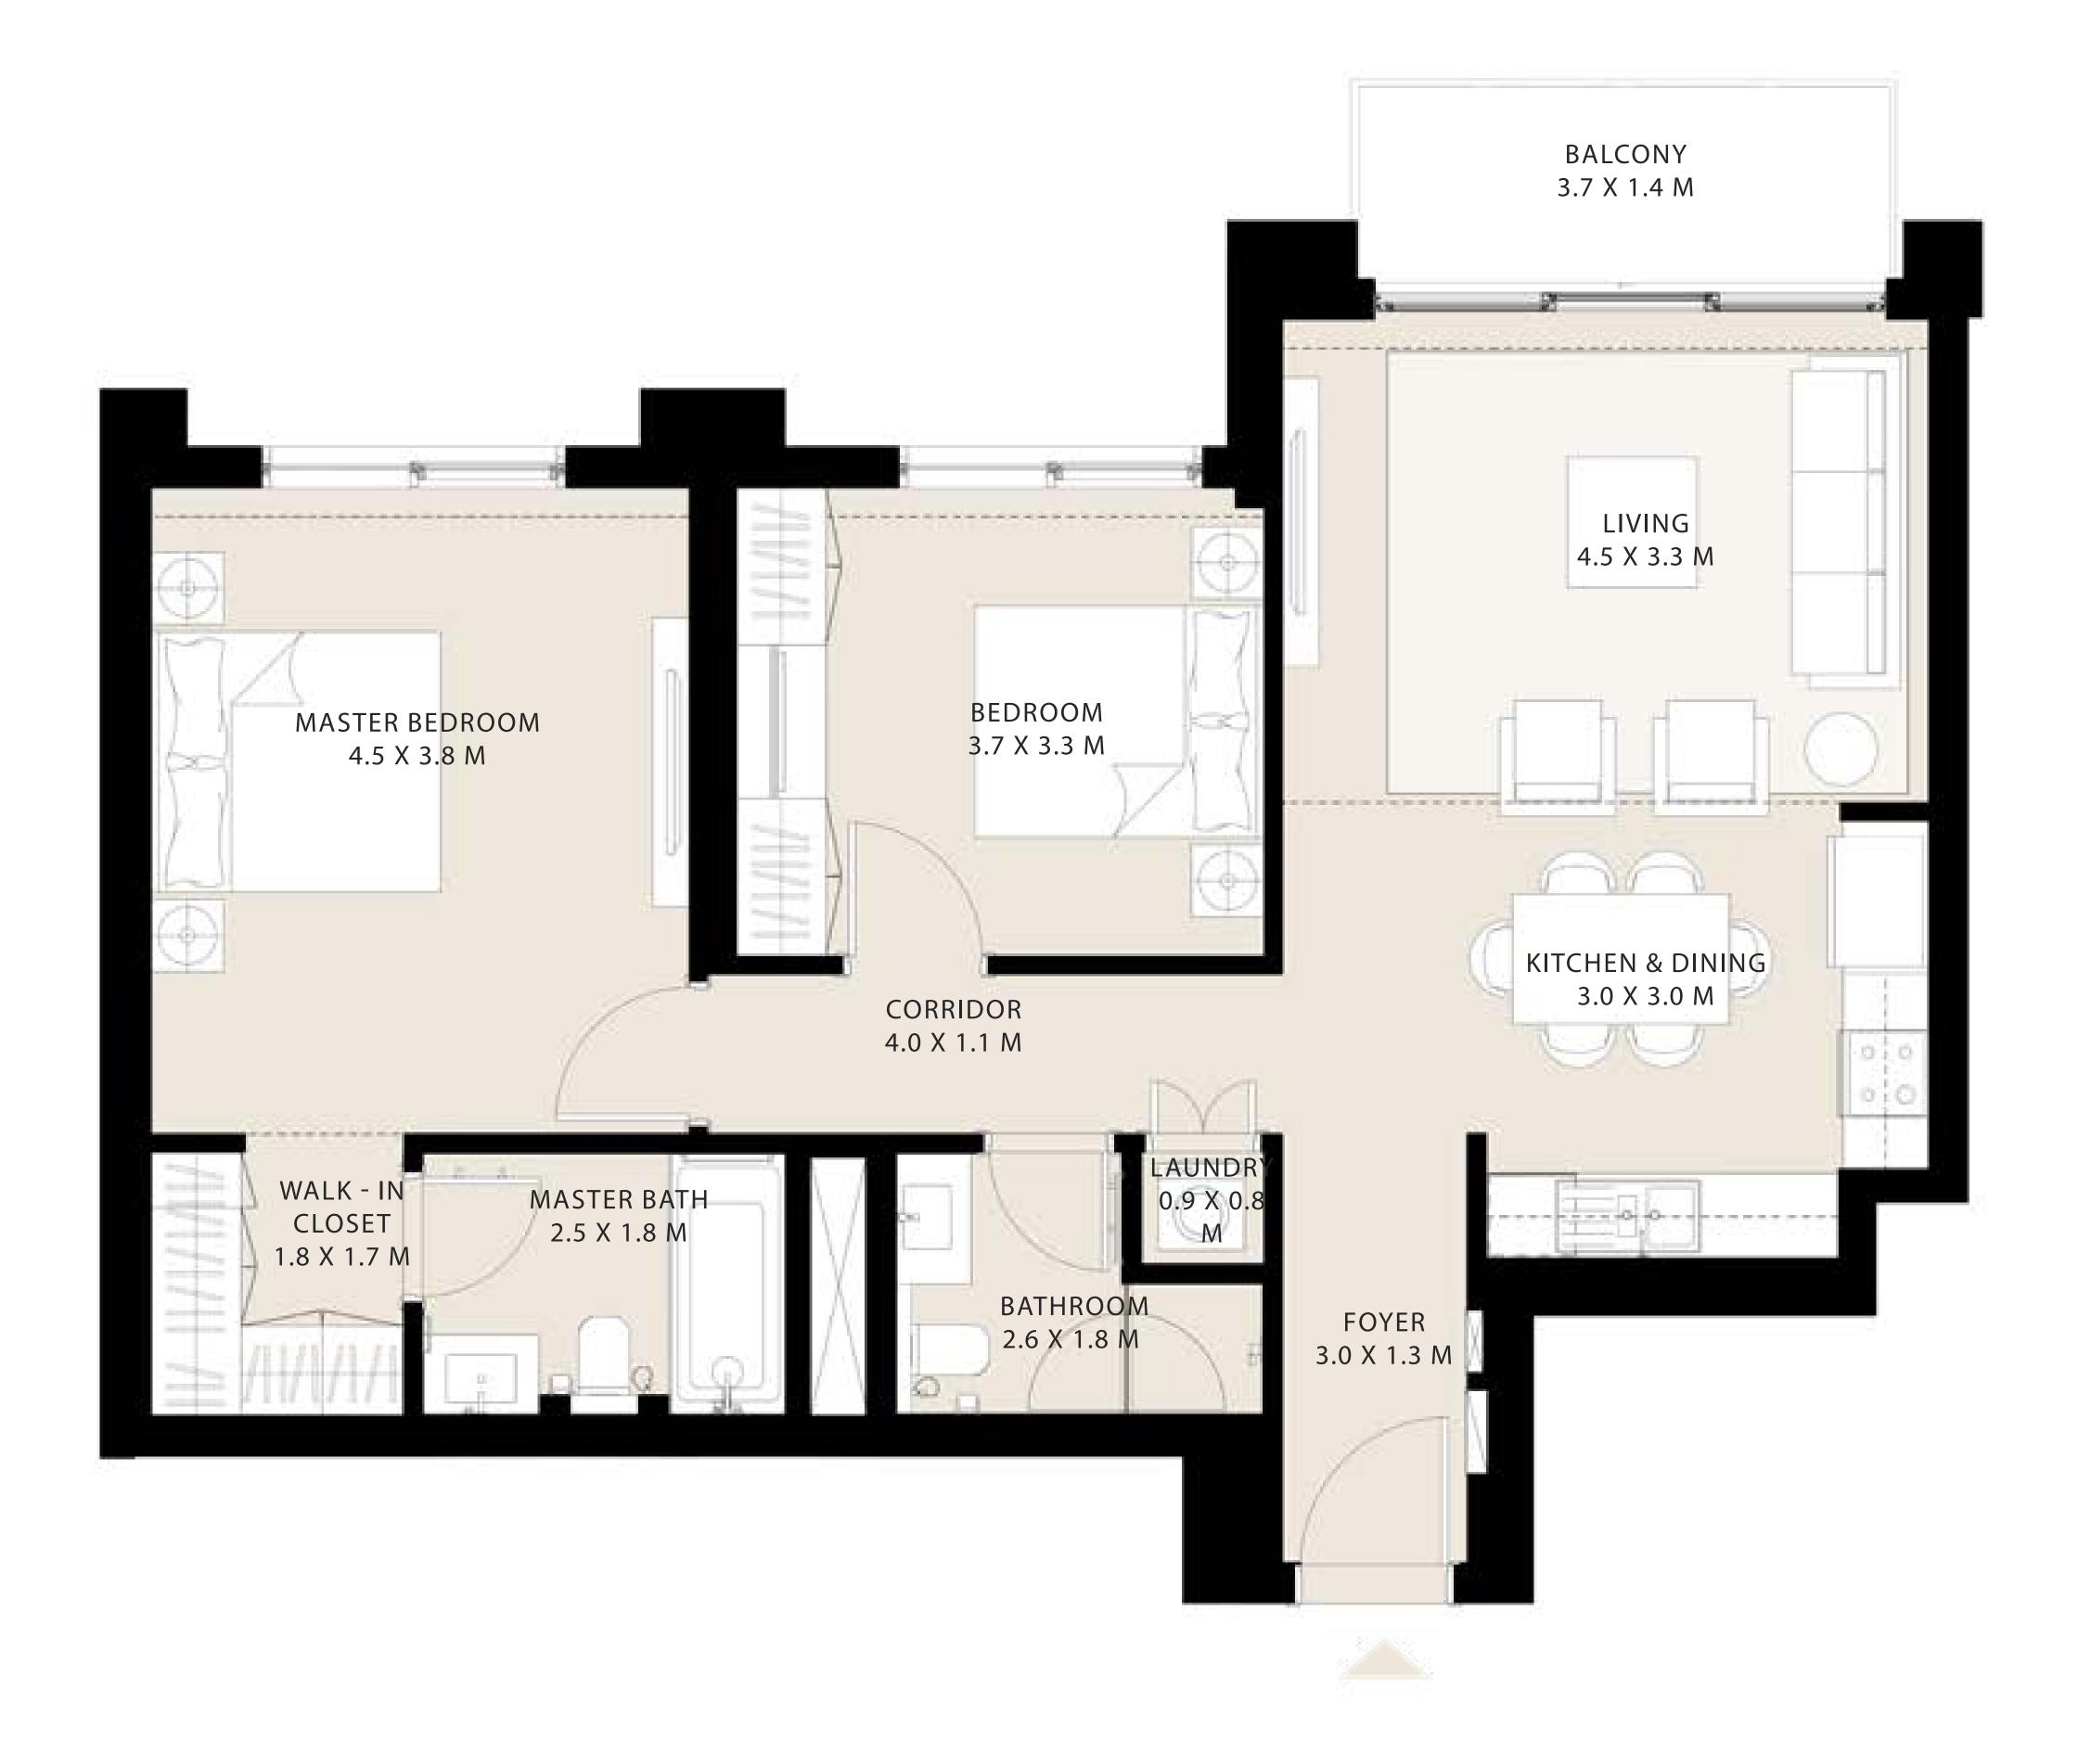

### 2 BEDROOM TYPE 01

UNIT 01 I LEVEL 01

| SUITE AREA   | 984.90 SQ.FT.  | 91.50 SQ.M.  |
|--------------|----------------|--------------|
| BALCONY AREA | 447.35 SQ.FT.  | 41.56 SQ.M.  |
| TOTAL AREA   | 1432.25 SQ.FT. | 133.06 SQ.M. |

#### KEY PLAN LEVEL 01

Disclaimer : All dimensions are in imperial and metric, and measured from finish to finish excluding construction tolerances. 2. All materials, dimensions, and drawings are approximate only. 3. Information is subject to change without notice, at developer's absolute discretion. 4. Actual area may vary from the stated area. 5. Drawings not to scale. 6. All images used are for illustrative purposes only and do not represent the actual size, features, specifications, fittings, and furnishings. 7. The developer reserves the right to make revisions / alterations, at it's absolute discretion, without any liability whatsoever.