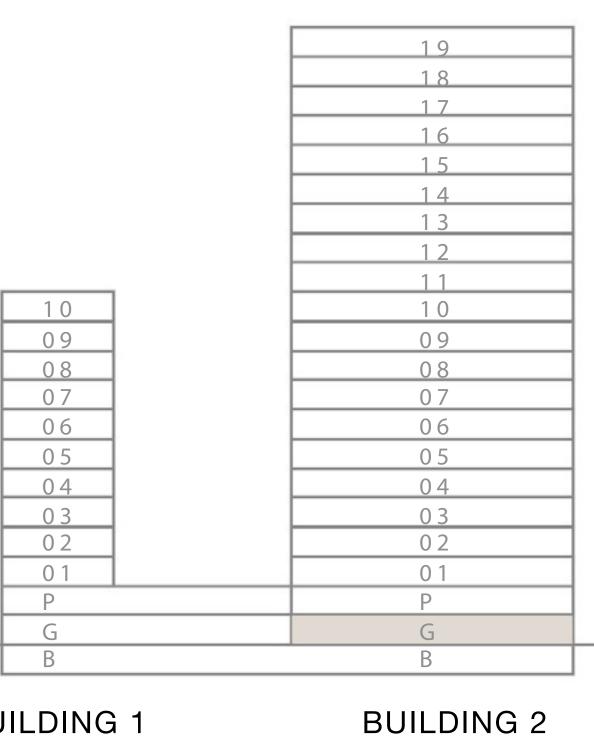

ications, fittings, and furnishings. 7. The developer reserves the right to make revisions / alterations, at it's absolute discretion, without any liability whatsoever.







## PARK FIELD

BUILDING 2

### 2 BEDROOM 01

UNIT 10 I LEVEL 17-19

| SUITE AREA   | 961.32 SQ.FT.  | 89.31 SQ.M. |
|--------------|----------------|-------------|
| BALCONY AREA | 57.05 SQ.FT.   | 5.30 SQ.M.  |
| TOTAL AREA   | 1018.37 SQ.FT. | 94.61 SQ.M. |

### KEY PLAN LEVEL 17-19









## PARK FIELD

### BUILDING 2

### 3 BEDROOM TYPE 01

UNIT 02 I LEVEL GROUND

| SUITE AREA   | 1302.11 SQ.FT. | 120.97 SQ.M. |
|--------------|----------------|--------------|
| BALCONY AREA | 896.63 SQ.FT.  | 83.30 SQ.M.  |
| TOTAL AREA   | 2198.74 SQ.FT. | 204.27 SQ.M. |

#### KEY PLAN LEVEL GROUND

PARK





BUILDING 1









PARK FIELD

BUILDING 2

## 3 BEDROOM TYPE 03

**KEY PLAN LEVEL PODIUM** 



KEY PLAN LEVEL 02, 04-16 PARK



- Marine

7. The developer reserves the right to make revisions / alterations, at it's absolute discretion, without any liability whatsoever.

KEY PLAN LEVEL 01











Disclaimer : All dimensions are in imperial and metric, and measured from finish to finish to finish excluding construction tolerances. 2. All materials, dimensions, and drawings are approximate only. 3. Information is subject to change without notice, at developer's absolute discretion. 4. Actual area may vary from the stated area. 5. Drawings not to scale. 6. All images used are for illustrative purposes only and do not represent the actual size, features, specifications, fittings, and furnishings.

#### UNI