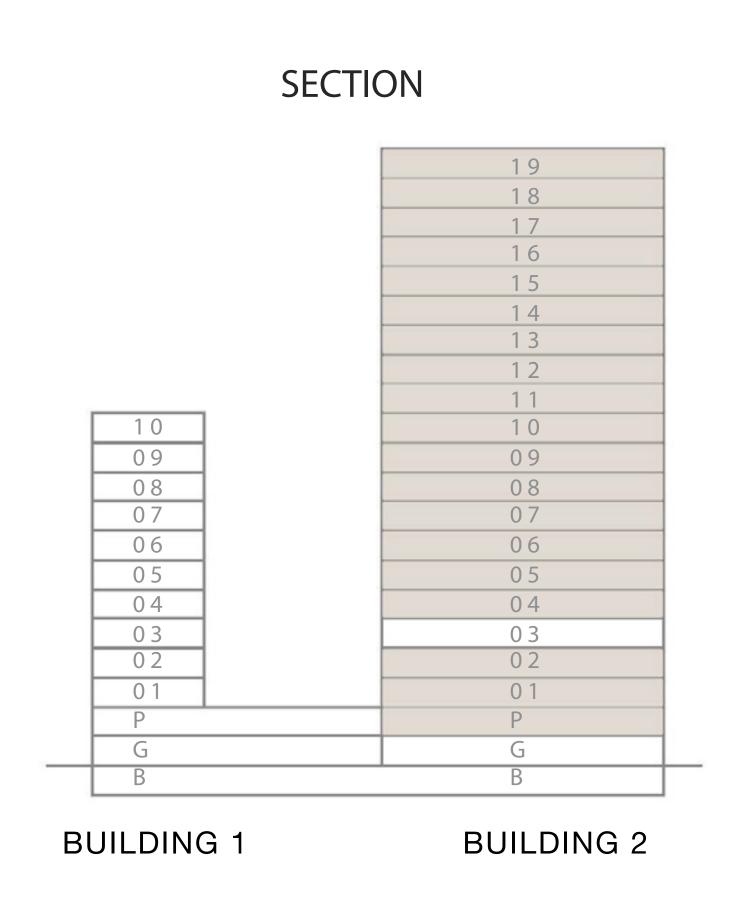

### KEY PLAN LEVEL 01







PARK FIELD

BUILDING 2

## 1 BEDROOM TYPE 01

KEY PLAN LEVEL PODIUM



KEY PLAN LEVEL 02, 04-19 PARK



Disclaimer : All dimensions are in imperial and metric, and measured from finish to finish excluding construction tolerances. 2. All materials, dimensions, and drawings are approximate only. 3. Information is subject to change without notice, at developer's absolute discretion. 4. Actual area may vary from the stated area. 5. Drawings not to scale. 6. All images used are for illustrative purposes only and do not represent the actual size, features, specifications, fittings, and furnishings. 7. The developer reserves the right to make revisions / alterations, at it's absolute discretion, without any liability whatsoever.



### KEY PLAN LEVEL 01

PARK 03 08







## PARK FIELD

### BUILDING 2

### 1 BEDROOM TYPE 01

UNIT 04 I LEVEL 03

| _ | SUITE AREA   | 588.36 SQ.FT. | 54.66 SQ.M |
|---|--------------|---------------|------------|
|   | BALCONY AREA | 135.84 SQ.FT. | 12.62 SQ.M |
| _ | TOTAL AREA   | 724.20 SQ.FT. | 67.28 SQ.M |

#### KEY PLAN LEVEL 03

PARK





Disclaimer : All dimensions are in imperial and metric, and measured from finish to finish excluding construction tolerances. 2. All materials, dimensions, and drawings are approximate only. 3. Information is subject to change without notice, at developer's absolute discretion. 4. Actual area may vary from the stated area. 5. Drawings not to scale. 6. All images used are for illustrative purposes only and do not represent the actual size, features, specifications, fittings, and fu