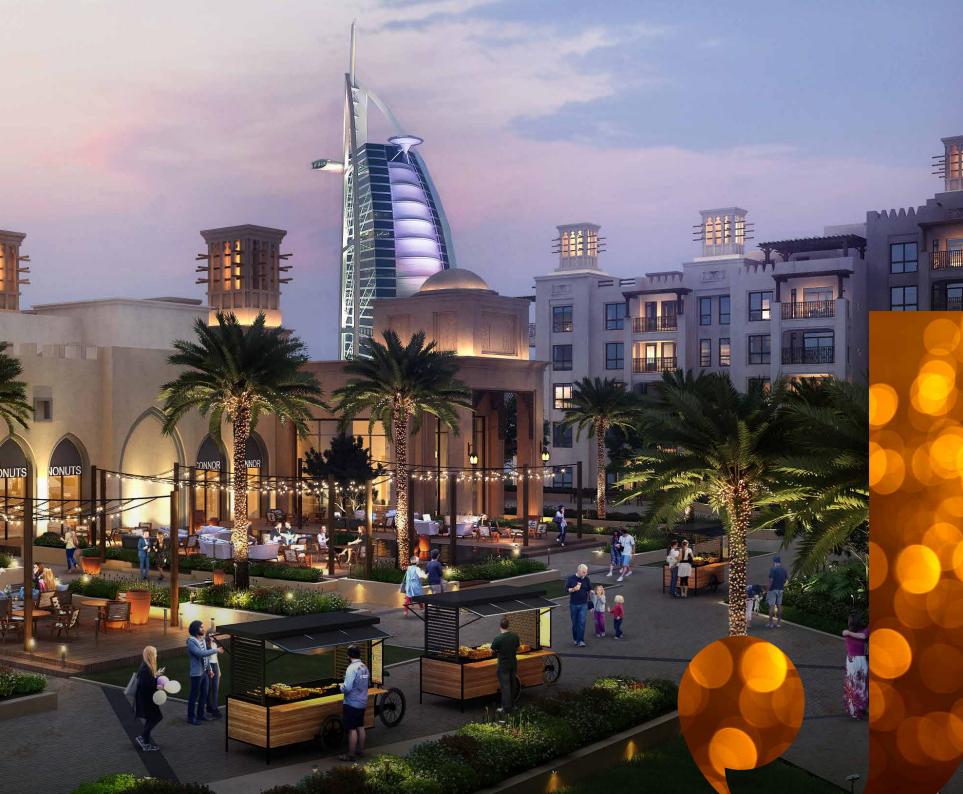

SHIMMERING POOL SURROUNDED BY LUSH LANDSCAPE

-

LOCATED JUST MINUTES FROM THE MADINAT JUMEIRAH RESORT AND JUMEIRAH BEACH

-

RETAIL CENTRE TO SERVE THE ENTIRE COMMUNITY

TAROCASH

ANT ALL AND THE

AROCASH

# CONNECTIVITY COME HOME TO HAVING **EVERYTHING AT YOUR DOORSTEP**

Located 20 minutes from Dubai International Airport, and nestled in Madinat Jumeirah, Madinat Jumeirah Living is also just a few minutes from Dubai Media City, Dubai Internet City, Palm Jumeirah and Dubai Marina. It is adjacent to Burj Al Arab, Wild Wadi Waterpark™, Jumeirah Beach Hotel, major shopping malls, public transport links and schools.

# COME HOME TO A WELCOMING NEIGHBOURHOOD

A central pedestrian walkway meanders through Madinat Jumeirah Living, providing access to private community entrances. Communal roof terraces with BBQ areas also offer magnificent views of Madinat Jumeirah, Burj Al Arab and the sea, while facilities include: DAY CARE CENTRES PLAY AREAS