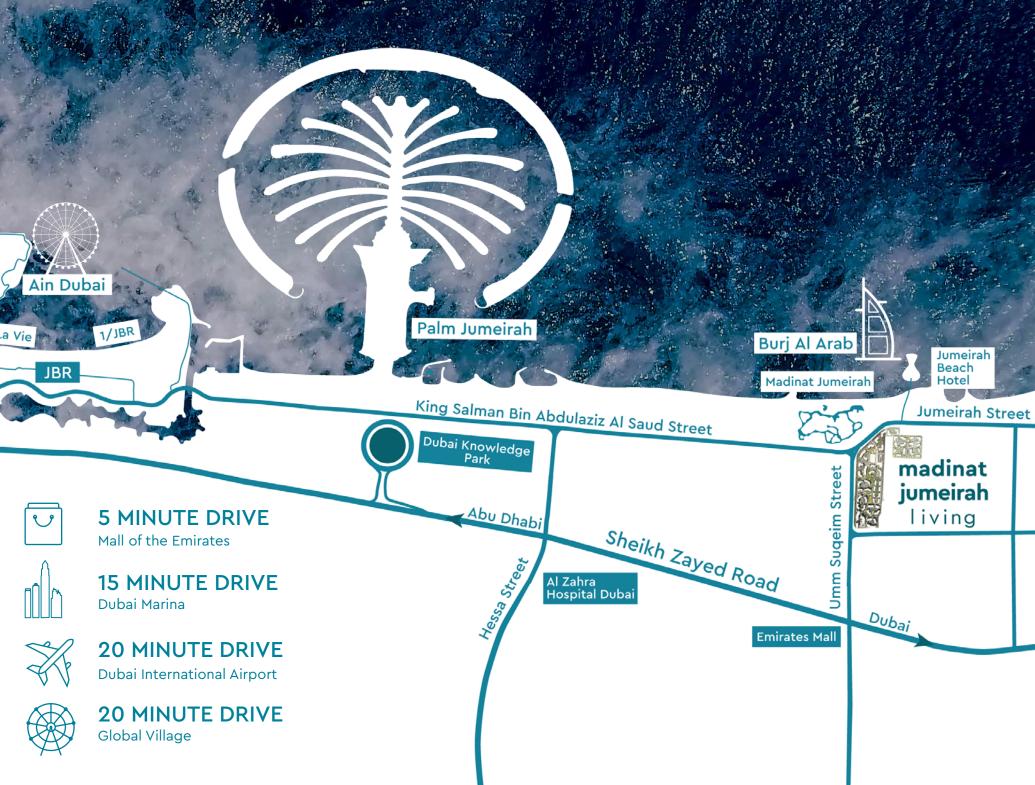

# CONNECTIVITY COME HOME TO HAVING **EVERYTHING AT YOUR DOORSTEP**

Located 20 minutes from Dubai International Airport, and nestled in Madinat Jumeirah, Madinat Jumeirah Living is also just a few minutes from Dubai Media City, Dubai Internet City, Palm Jumeirah and Dubai Marina. It is adjacent to Burj Al Arab, Wild Wadi Waterpark™, Jumeirah Beach Hotel, major shopping malls, public transport links and schools.

# COME HOME TO A WELCOMING NEIGHBOURHOOD

A central pedestrian walkway meanders through Madinat Jumeirah Living, providing access to private community entrances. Communal roof terraces with BBQ areas also offer magnificent views of Madinat Jumeirah, Burj Al Arab and the sea, while facilities include: DAY CARE CENTRES PLAY AREAS