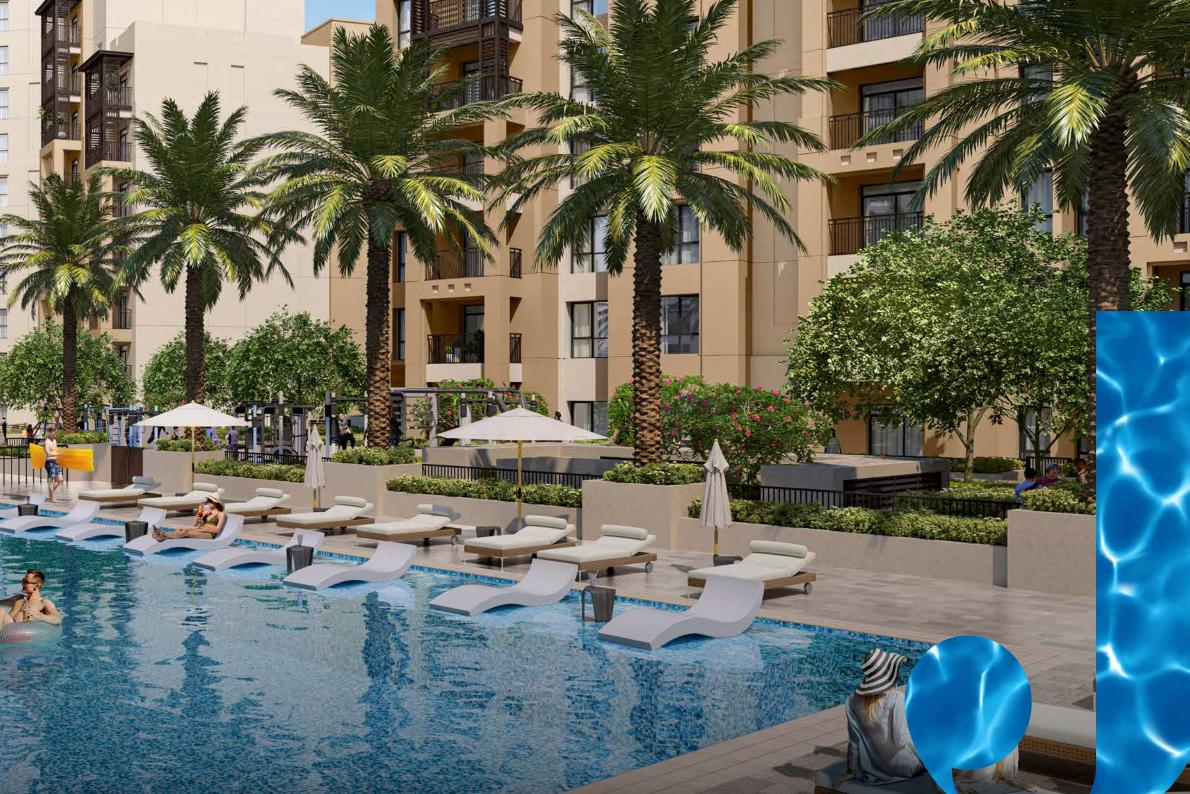

FITNESS CENTRES

SWIMMING POOLS

|   | $\mathcal{L}$ |   |  |
|---|---------------|---|--|
| ( |               |   |  |
|   |               | 9 |  |

PARKS AND OPEN SPACES

DIRECT AIRCONDITIONED FOOTBRIDGE CONNECTED TO MADINAT JUMEIRAH RESORT