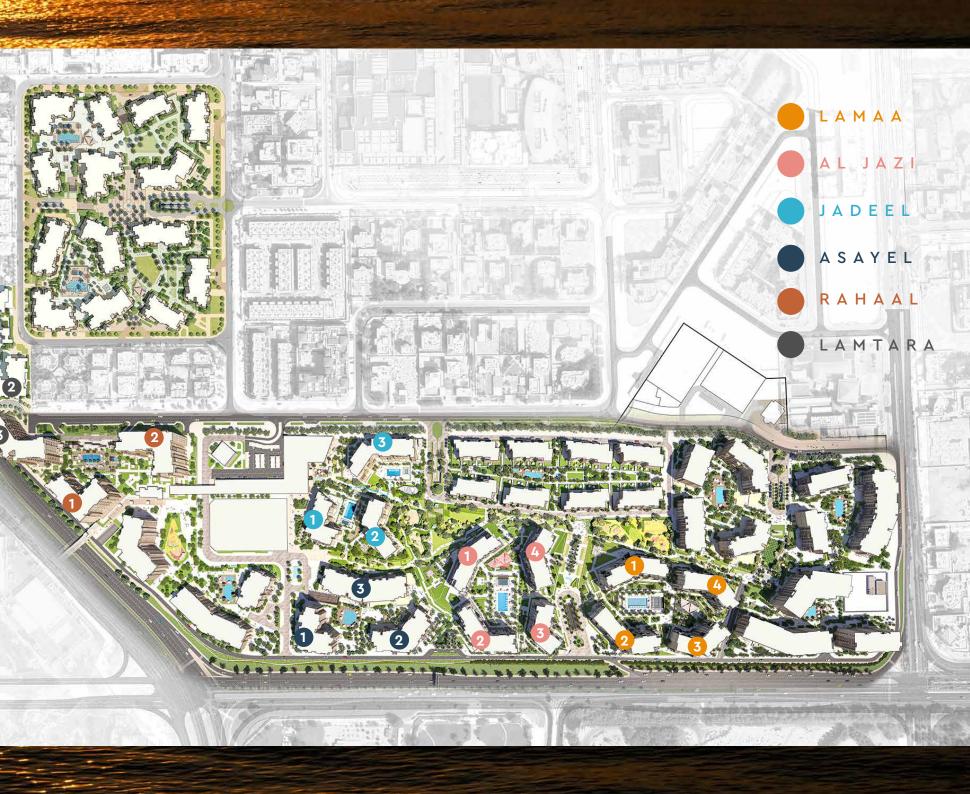

Palm Jumeirah and Dubai Marina. It is adjacent to Burj Al Arab, Wild Wadi Waterpark™, Jumeirah Beach Hotel, major shopping malls, public transport links and schools.











# COME HOME TO A WELCOMING NEIGHBOURHOOD

A central pedestrian walkway meanders through Madinat Jumeirah Living, providing access to private community entrances. Communal roof terraces with BBQ areas also offer magnificent views of Madinat Jumeirah, Burj Al Arab and the sea, while facilities include: DAY CARE CENTRES PLAY AREAS



FITNESS CENTRES



SWIMMING POOLS

|   | $\mathcal{L}$ |   |  |
|---|---------------|---|--|
| ( |               |   |  |
|   |               | 9 |  |

PARKS AND OPEN SPACES



DIRECT AIRCONDITIONED FOOTBRIDGE CONNECTED TO MADINAT JUMEIRAH RESORT

#### MADINAT JUMEIRAH LIVING MASTER PLAN







#### 

FOR MORE INFORMATION PLEASE CALL 800 637227 OR VISIT MERAAS.COM