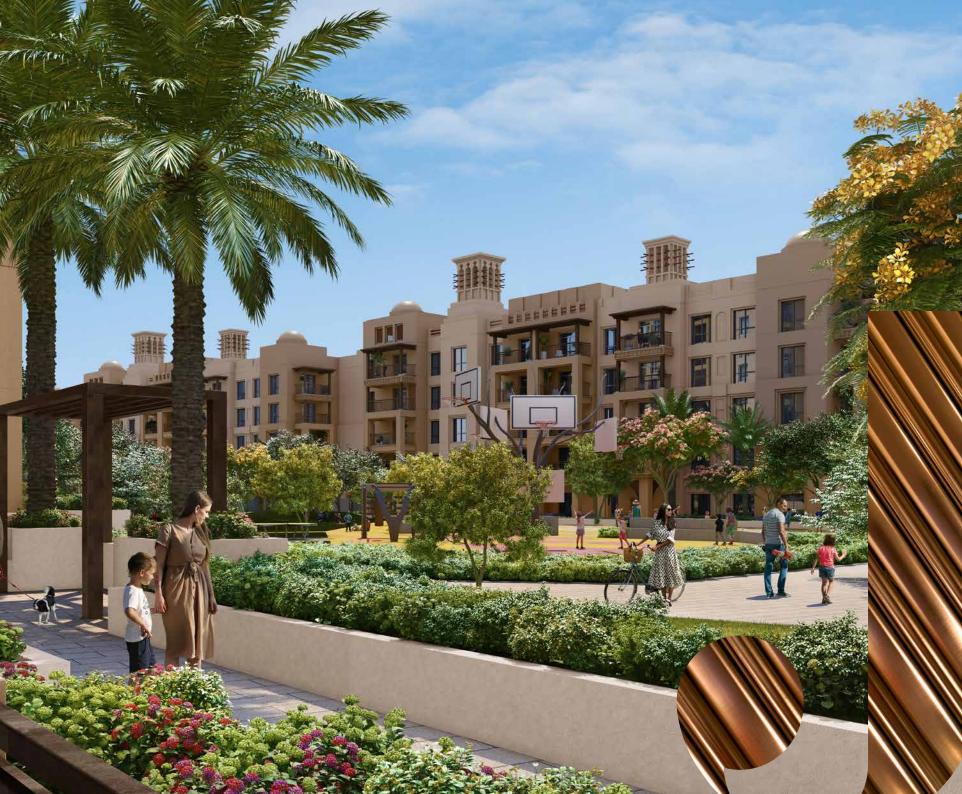

# COME HOME TO A WELCOMING NEIGHBOURHOOD

A central pedestrian walkway meanders through Madinat Jumeirah Living, providing access to private community entrances. Communal roof terraces with BBQ areas also offer magnificent views of Madinat Jumeirah, Burj Al Arab and the sea, while facilities include: DAY CARE CENTRES PLAY AREAS

FITNESS CENTRES

SWIMMING POOLS

|   | $\mathcal{L}$ |   |  |
|---|---------------|---|--|
| ( |               |   |  |
|   |               | 9 |  |

PARKS AND OPEN SPACES

DIRECT AIRCONDITIONED FOOTBRIDGE CONNECTED TO MADINAT JUMEIRAH RESORT