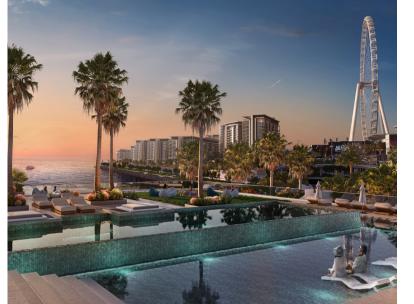

## KEY FEATURES

- 1, 2, 3 and 4-bedroom apartments ranging from 720.86 square feet to 2377.1 square feet with the standalone duplex penthouse measuring 5602.40 square feet.
- Located in the bay between Bluewaters Island and The Beach at JBR, with a promenade allowing direct access to both locations.
- Incomparable views towards the open sea and the marina skyline.
- Spacious interiors with abundant natural to accentuate the meticulously selected finishes.
- Tennis court, well equipped fitness centre and infinity pool with views towards Bluewaters Island and the Marina skyline for all residents to enjoy.
- Countless dining, shopping, leisure and entertainment attractions within close vicinity.
- Lush linear park on the ground level connecting to Bluewaters Island.

## PROXIMITY

2 MINUTES to Sheikh Zayed Road

2 MINUTES to Bluewaters Island

5 MINUTES
Jumeirah Beach Residences and Dubai Marina

20 MINUTES to Downtown Dubai

**40 MINUTES** 