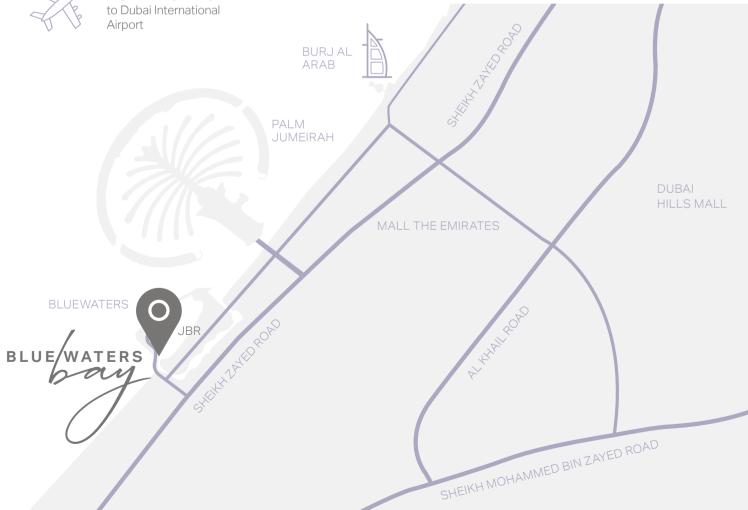

## PROXIMITY

2 MINUTES to Sheikh Zayed Road

2 MINUTES to Bluewaters Island

5 MINUTES
Jumeirah Beach Residences and Dubai Marina

20 MINUTES to Downtown Dubai

**40 MINUTES** 