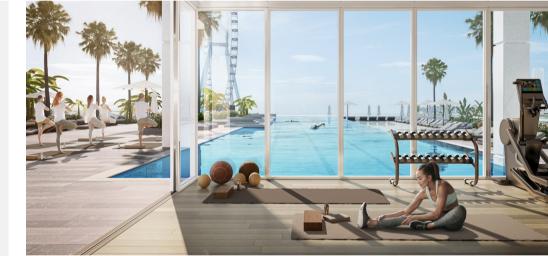

## KEY FEATURES

- 1, 2, 3 and 4-bedroom apartments ranging from 720.86 square feet to 2377.1 square feet with the standalone duplex penthouse measuring 5602.40 square feet.
- Located in the bay between Bluewaters Island and The Beach at JBR, with a promenade allowing direct access to both locations.
- Incomparable views towards the open sea and the marina skyline.
- Spacious interiors with abundant natural to accentuate the meticulously selected finishes.
- Tennis court, well equipped fitness centre and infinity pool with views towards Bluewaters Island and the Marina skyline for all residents to enjoy.
- Countless dining, shopping, leisure and entertainment attractions within close vicinity.
- Lush linear park on the ground level connecting to Bluewaters Island.