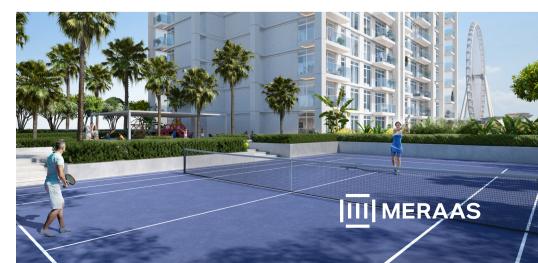

## KEY FEATURES

- 1, 2, 3 and 4-bedroom apartments ranging from 720.86 square feet to 2377.1 square feet with the standalone duplex penthouse measuring 5602.40 square feet.
- Located in the bay between Bluewaters Island and The Beach at JBR, with a promenade allowing direct access to both locations.
- Incomparable views towards the open sea and the marina skyline.
- Spacious interiors with abundant natural to accentuate the meticulously selected finishes.
- Tennis court, well equipped fitness centre and infinity pool with views towards Bluewaters Island and the Marina skyline for all residents to enjoy.
- Countless dining, shopping, leisure and entertainment attractions within close vicinity.
- Lush linear park on the ground level connecting to Bluewaters Island.