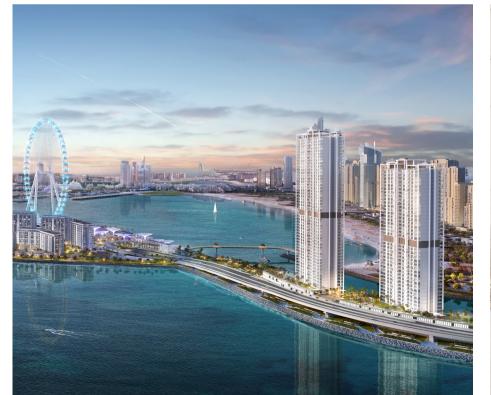

## BLUEWATERS

Rising high and taking a prominent place in the Dubai Marina skyline, Bluewaters Bay stands out given its spectacular design. The glass façade and expansive terraces give residents a sense of bringing the inside out and the outside in, to become one with the seaside serene surroundings.

Located in the bay between Bluewaters Island and The Beach at JBR, residents will have the luxury of direct access to both destinations through the promenade. Whether you would like to have a relaxing day on the beach or dinner at an award-winning restaurant, the options are endless. Choose between 1, 2, 3 and 4-bedroom apartments.

## PROXIMITY

2 MINUTES to Sheikh Zayed Road

2 MINUTES to Bluewaters Island

5 MINUTES
Jumeirah Beach Residences and Dubai Marina

20 MINUTES to Downtown Dubai

**40 MINUTES** 