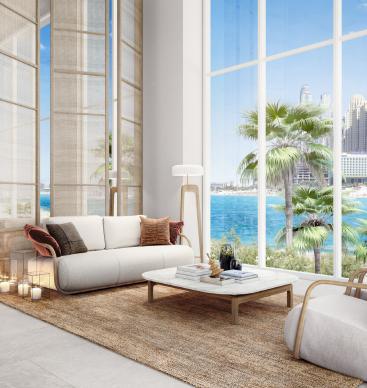

## BLUEWATERS

Rising high and taking a prominent place in the Dubai Marina skyline, Bluewaters Bay stands out given its spectacular design. The glass façade and expansive terraces give residents a sense of bringing the inside out and the outside in, to become one with the seaside serene surroundings.

## KEY FEATURES

- 1, 2, 3 and 4-bedroom apartments ranging from 720.86 square feet to 2377.1 square feet with the standalone duplex penthouse measuring 5602.40 square feet.
- Located in the bay between Bluewaters Island and The Beach at JBR, with a promenade allowing direct access to both locations.
- Incomparable views towards the open sea and the marina skyline.
- Spacious interiors with abundant natural to accentuate the meticulously selected finishes.
- Tennis court, well equipped fitness centre and infinity pool with views towards Bluewaters Island and the Marina skyline for all residents to enjoy.
- Countless dining, shopping, leisure and entertainment attractions within close vicinity.
- Lush linear park on the ground level connecting to Bluewaters Island.