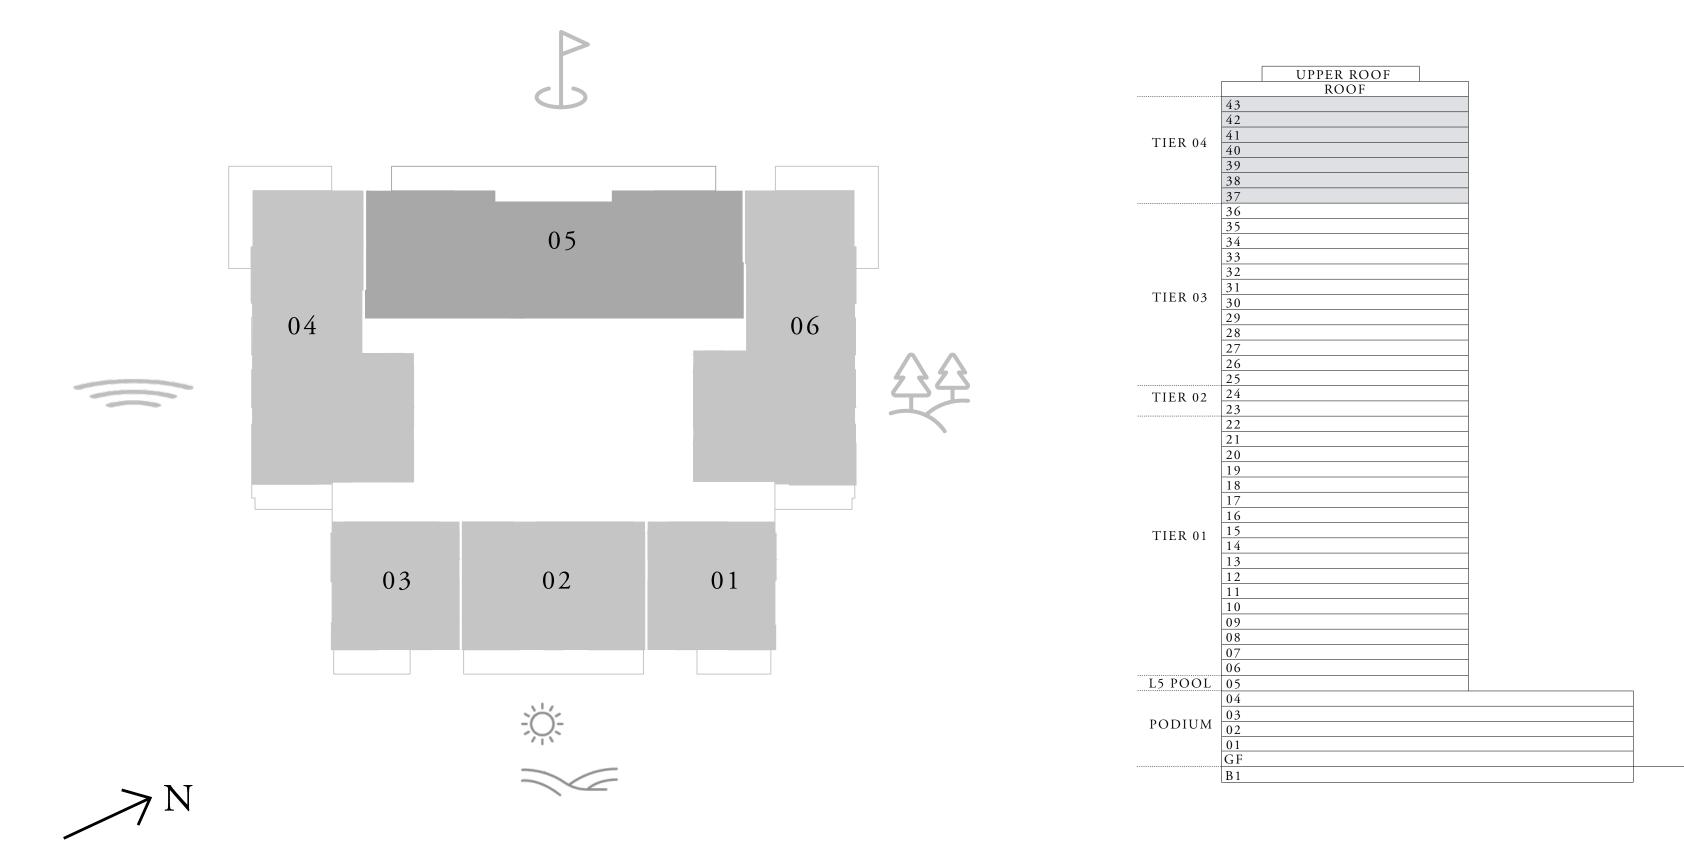

#### 1 BEDROOM TYPE A

LEVEL 02-05

UNIT 01

SUITE AREA 671.56 SQ.FT 82.24 SQ.FT BALCONY AREA 753.8 SQ.FT TOTAL AREA

KEY PLAN

FLOOR PLAN 1. All dimensions are in imperial and metric, and measured from finish to finish excluding construction tolerances. 2. All materials, dimensions, and drawings are approximate only. 3. Information is subject to change without notice, at developer's absolute discretion. 4. Actual area may vary from the stated area. 5. Drawings not to scale. 6. All images used are for illustrative purposes only and do not represent the actual size, features, specifications, fittings, and furnishings. 7. The developer reserves the right to make revisions / alterations, at it's absolute discretion, without any liability whatsoever.

KEY PLAN

7. The developer reserves the right to make revisions / alterations, at it's absolute discretion, without any liability whatsoever.

151.09 SQ.M.

26.31 SQ.M.

177.4 SQ.M.

FLOOR PLAN 1. All dimensions are in imperial and metric, and measured from finish to finish to finish excluding construction tolerances. 2. All materials, dimensions, and drawings are approximate only. 3. Information is subject to change without notice, at developer's absolute discretion. 4. Actual area may vary from the stated area. 5. Drawings not to scale. 6. All images used are for illustrative purposes only and do not represent the actual size, features, specifications, fittings, and furnishings.