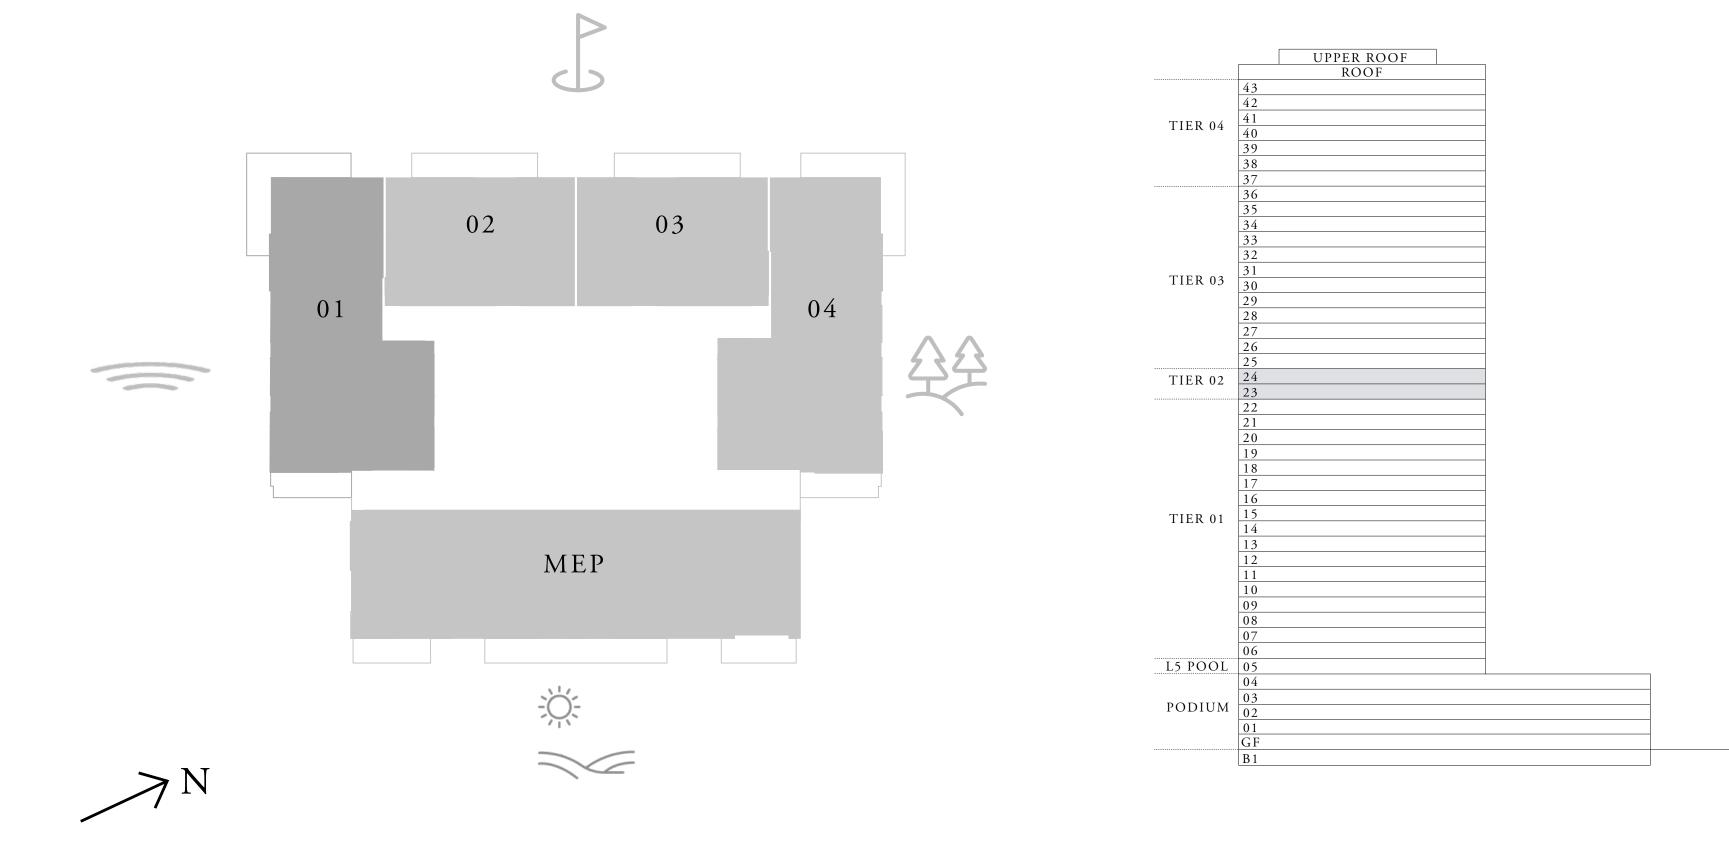

#### 2 BEDROOM TYPE B1

LEVEL 23-24

UNIT 03

SUITE AREA1,019.34 SQ.FTBALCONY AREA137.56 SQ.FTTOTAL AREA1,156.9 SQ.FT

KEY PLAN

FLOOR PLAN 1. All dimensions are in imperial and metric, and measured from finish to finish excluding construction tolerances. 2. All materials, dimensions, and drawings are approximate only. 3. Information is subject to change without notice, at developer's absolute discretion. 4. Actual area may vary from the stated area. 5. Drawings not to scale. 6. All images used are for illustrative purposes only and do not represent the actual size, features, specifications, fittings, and furnishings. 7. The developer reserves the right to make revisions / alterations, at it's absolute discretion, without any liability whatsoever.

94.7 SQ.M.

12.78 SQ.M.

107.48 SQ.M.

EMIRATES LIVING