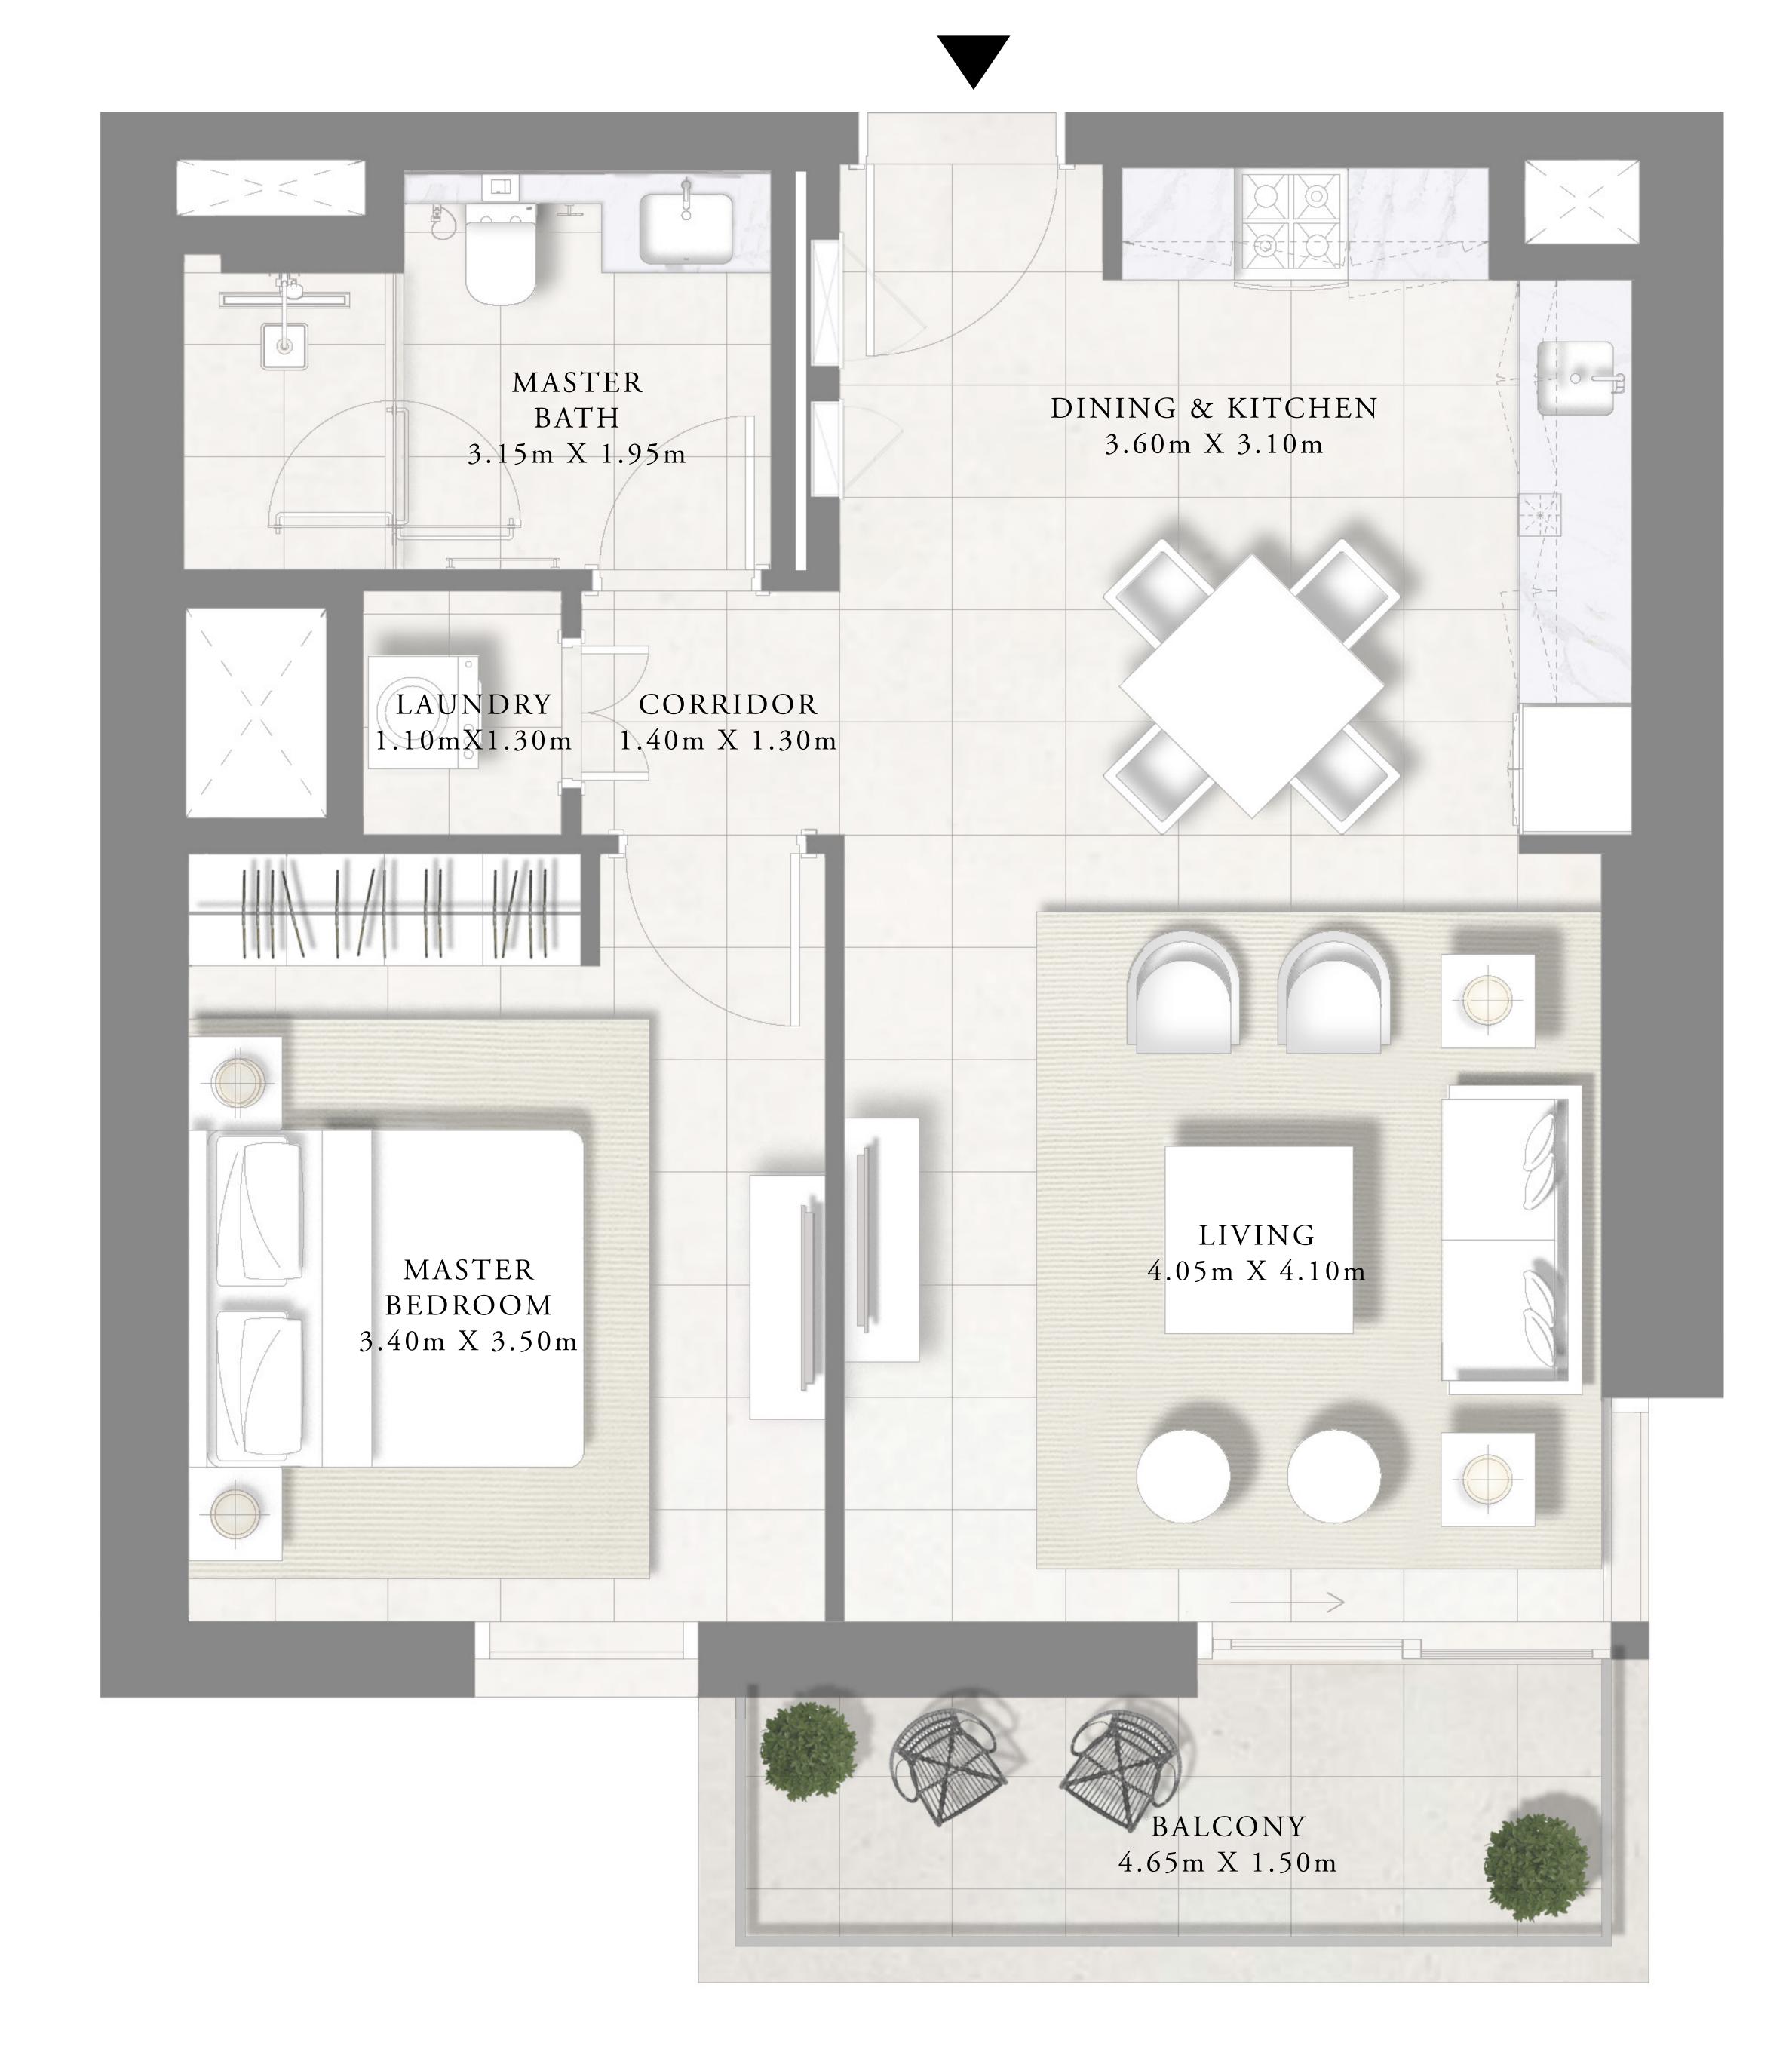

#### 1 BEDROOM TYPE A

LEVEL 02-05

UNIT 01

SUITE AREA 671.56 SQ.FT 82.24 SQ.FT BALCONY AREA 753.8 SQ.FT TOTAL AREA

KEY PLAN

FLOOR PLAN 1. All dimensions are in imperial and metric, and measured from finish to finish excluding construction tolerances. 2. All materials, dimensions, and drawings are approximate only. 3. Information is subject to change without notice, at developer's absolute discretion. 4. Actual area may vary from the stated area. 5. Drawings not to scale. 6. All images used are for illustrative purposes only and do not represent the actual size, features, specifications, fittings, and furnishings. 7. The developer reserves the right to make revisions / alterations, at it's absolute discretion, without any liability whatsoever.

62.39 SQ.M.

7.64 SQ.M.

70.03 SQ.M.

EMIRATES LIVING