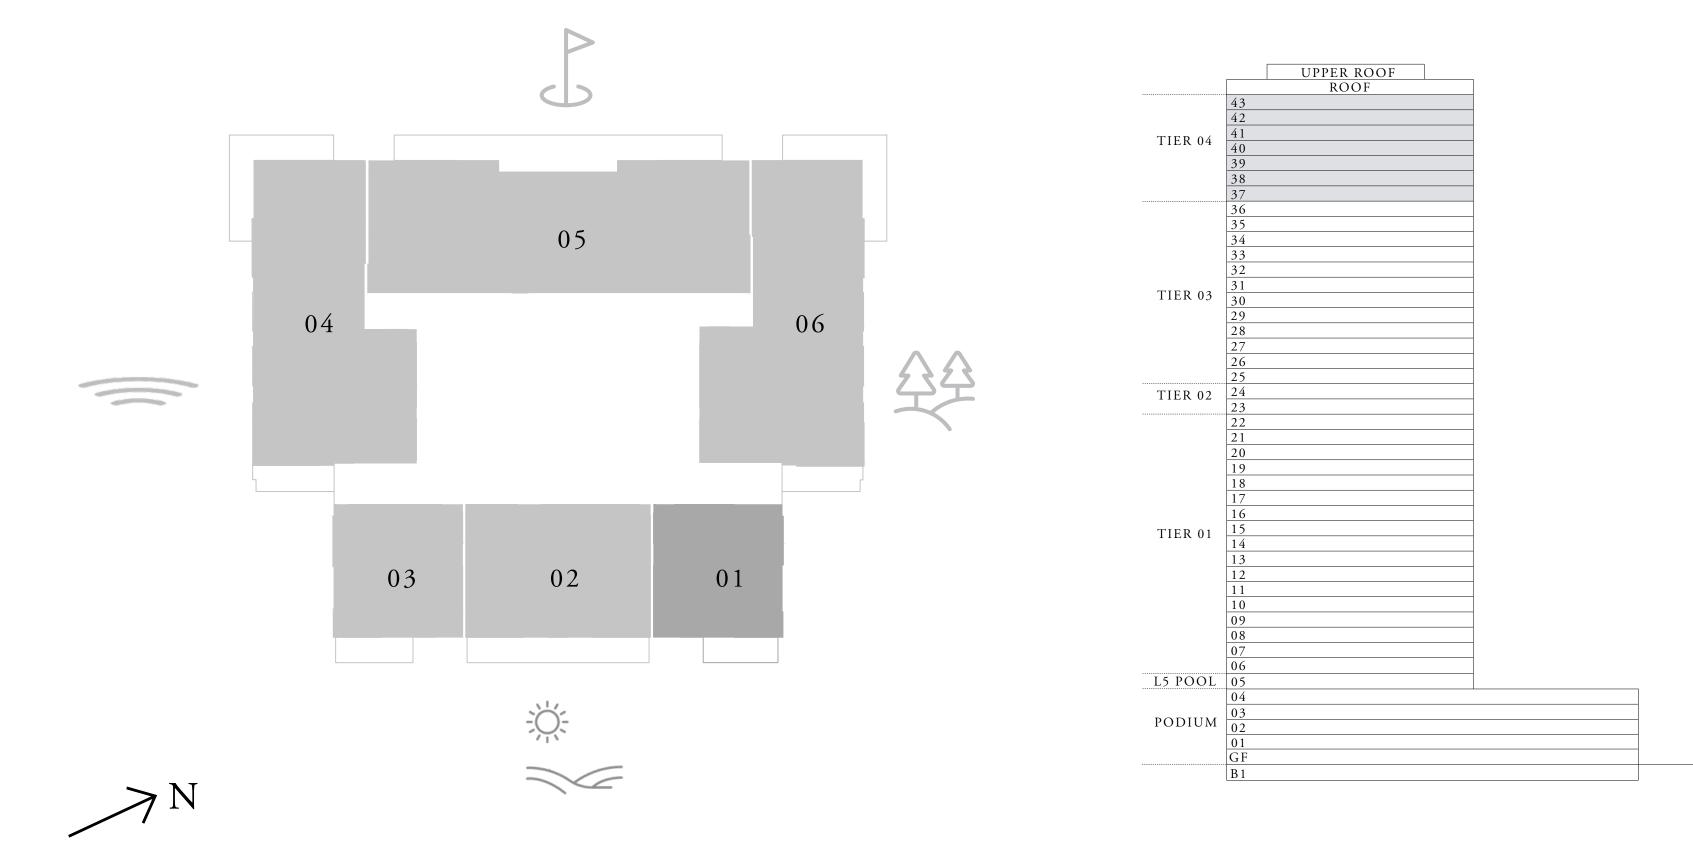

#### 1 BEDROOM TYPE A

LEVEL 37-43

UNIT 01

SUITE AREA 671.56 SQ.FT 82.13 SQ.FT BALCONY AREA TOTAL AREA 753.69 SQ.FT

KEY PLAN

FLOOR PLAN 1. All dimensions are in imperial and metric, and measured from finish to finish excluding construction tolerances. 2. All materials, dimensions, and drawings are approximate only. 3. Information is subject to change without notice, at developer's absolute discretion. 4. Actual area may vary from the stated area. 5. Drawings not to scale. 6. All images used are for illustrative purposes only and do not represent the actual size, features, specifications, fittings, and furnishings. 7. The developer reserves the right to make revisions / alterations, at it's absolute discretion, without any liability whatsoever.

62.39 SQ.M.

7.63 SQ.M.

70.02 SQ.M.

EMIRATES LIVING