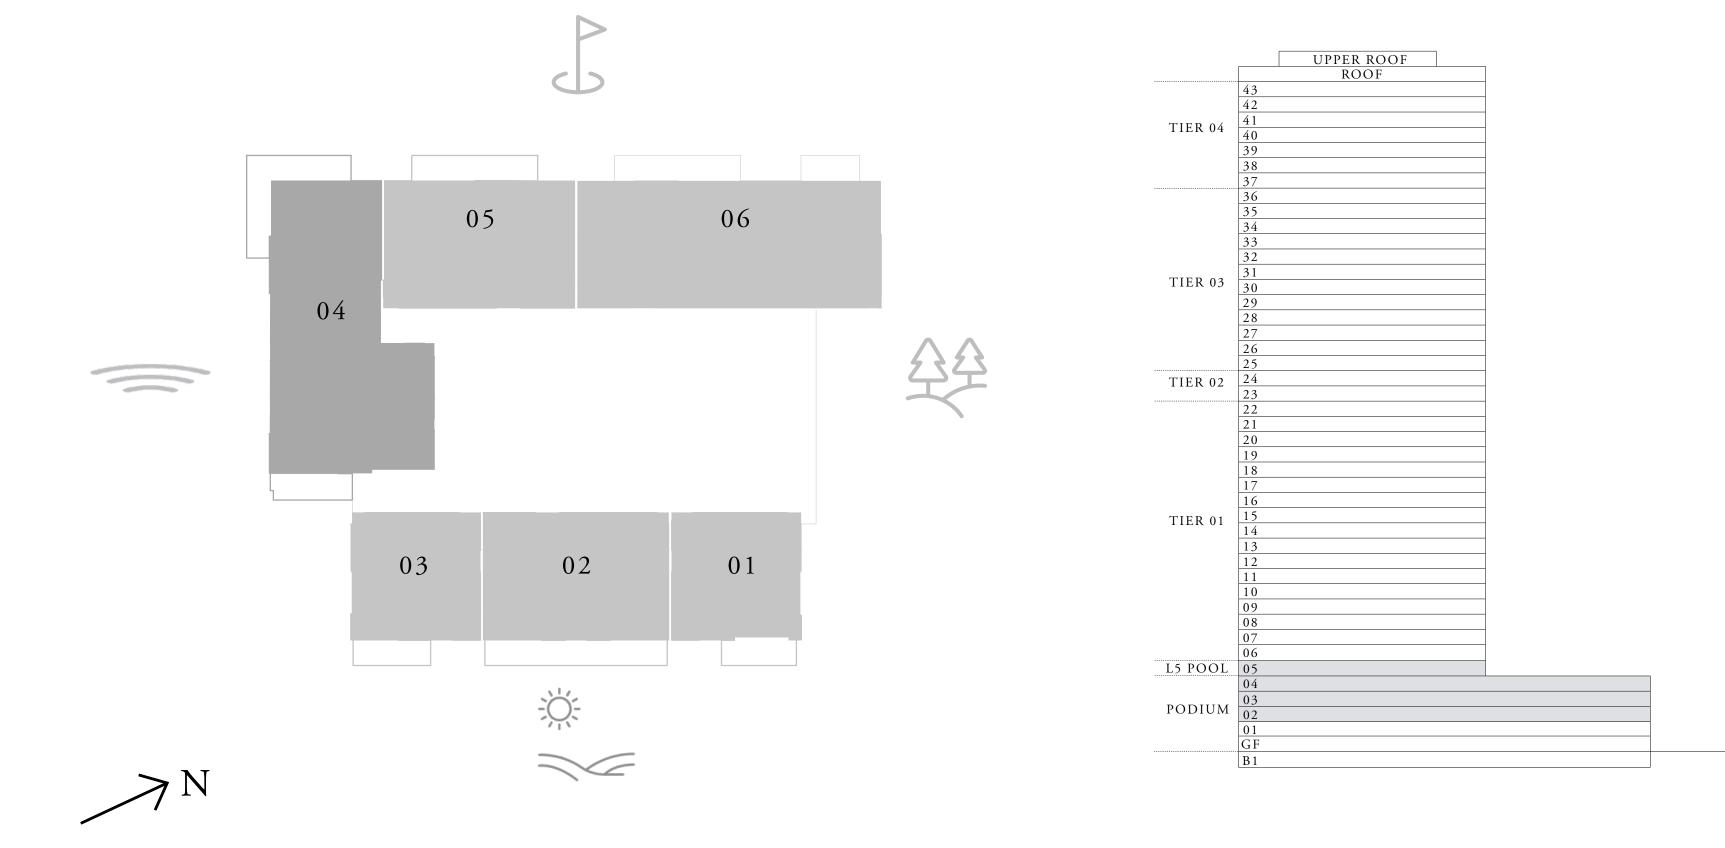

#### 3 BEDROOM TYPE A

LEVEL 02-05

UNIT 04

|   | SUITE AREA   | 1,626.32 SQ.FT | 1 |
|---|--------------|----------------|---|
|   | BALCONY AREA | 283.2 SQ.FT    | , |
| _ | TOTAL AREA   | 1,909.52 SQ.FT |   |

KEY PLAN

7. The developer reserves the right to make revisions / alterations, at it's absolute discretion, without any liability whatsoever.

151.09 SQ.M.

26.31 SQ.M.

177.4 SQ.M.

FLOOR PLAN 1. All dimensions are in imperial and metric, and measured from finish to finish to finish excluding construction tolerances. 2. All materials, dimensions, and drawings are approximate only. 3. Information is subject to change without notice, at developer's absolute discretion. 4. Actual area may vary from the stated area. 5. Drawings not to scale. 6. All images used are for illustrative purposes only and do not represent the actual size, features, specifications, fittings, and furnishings.