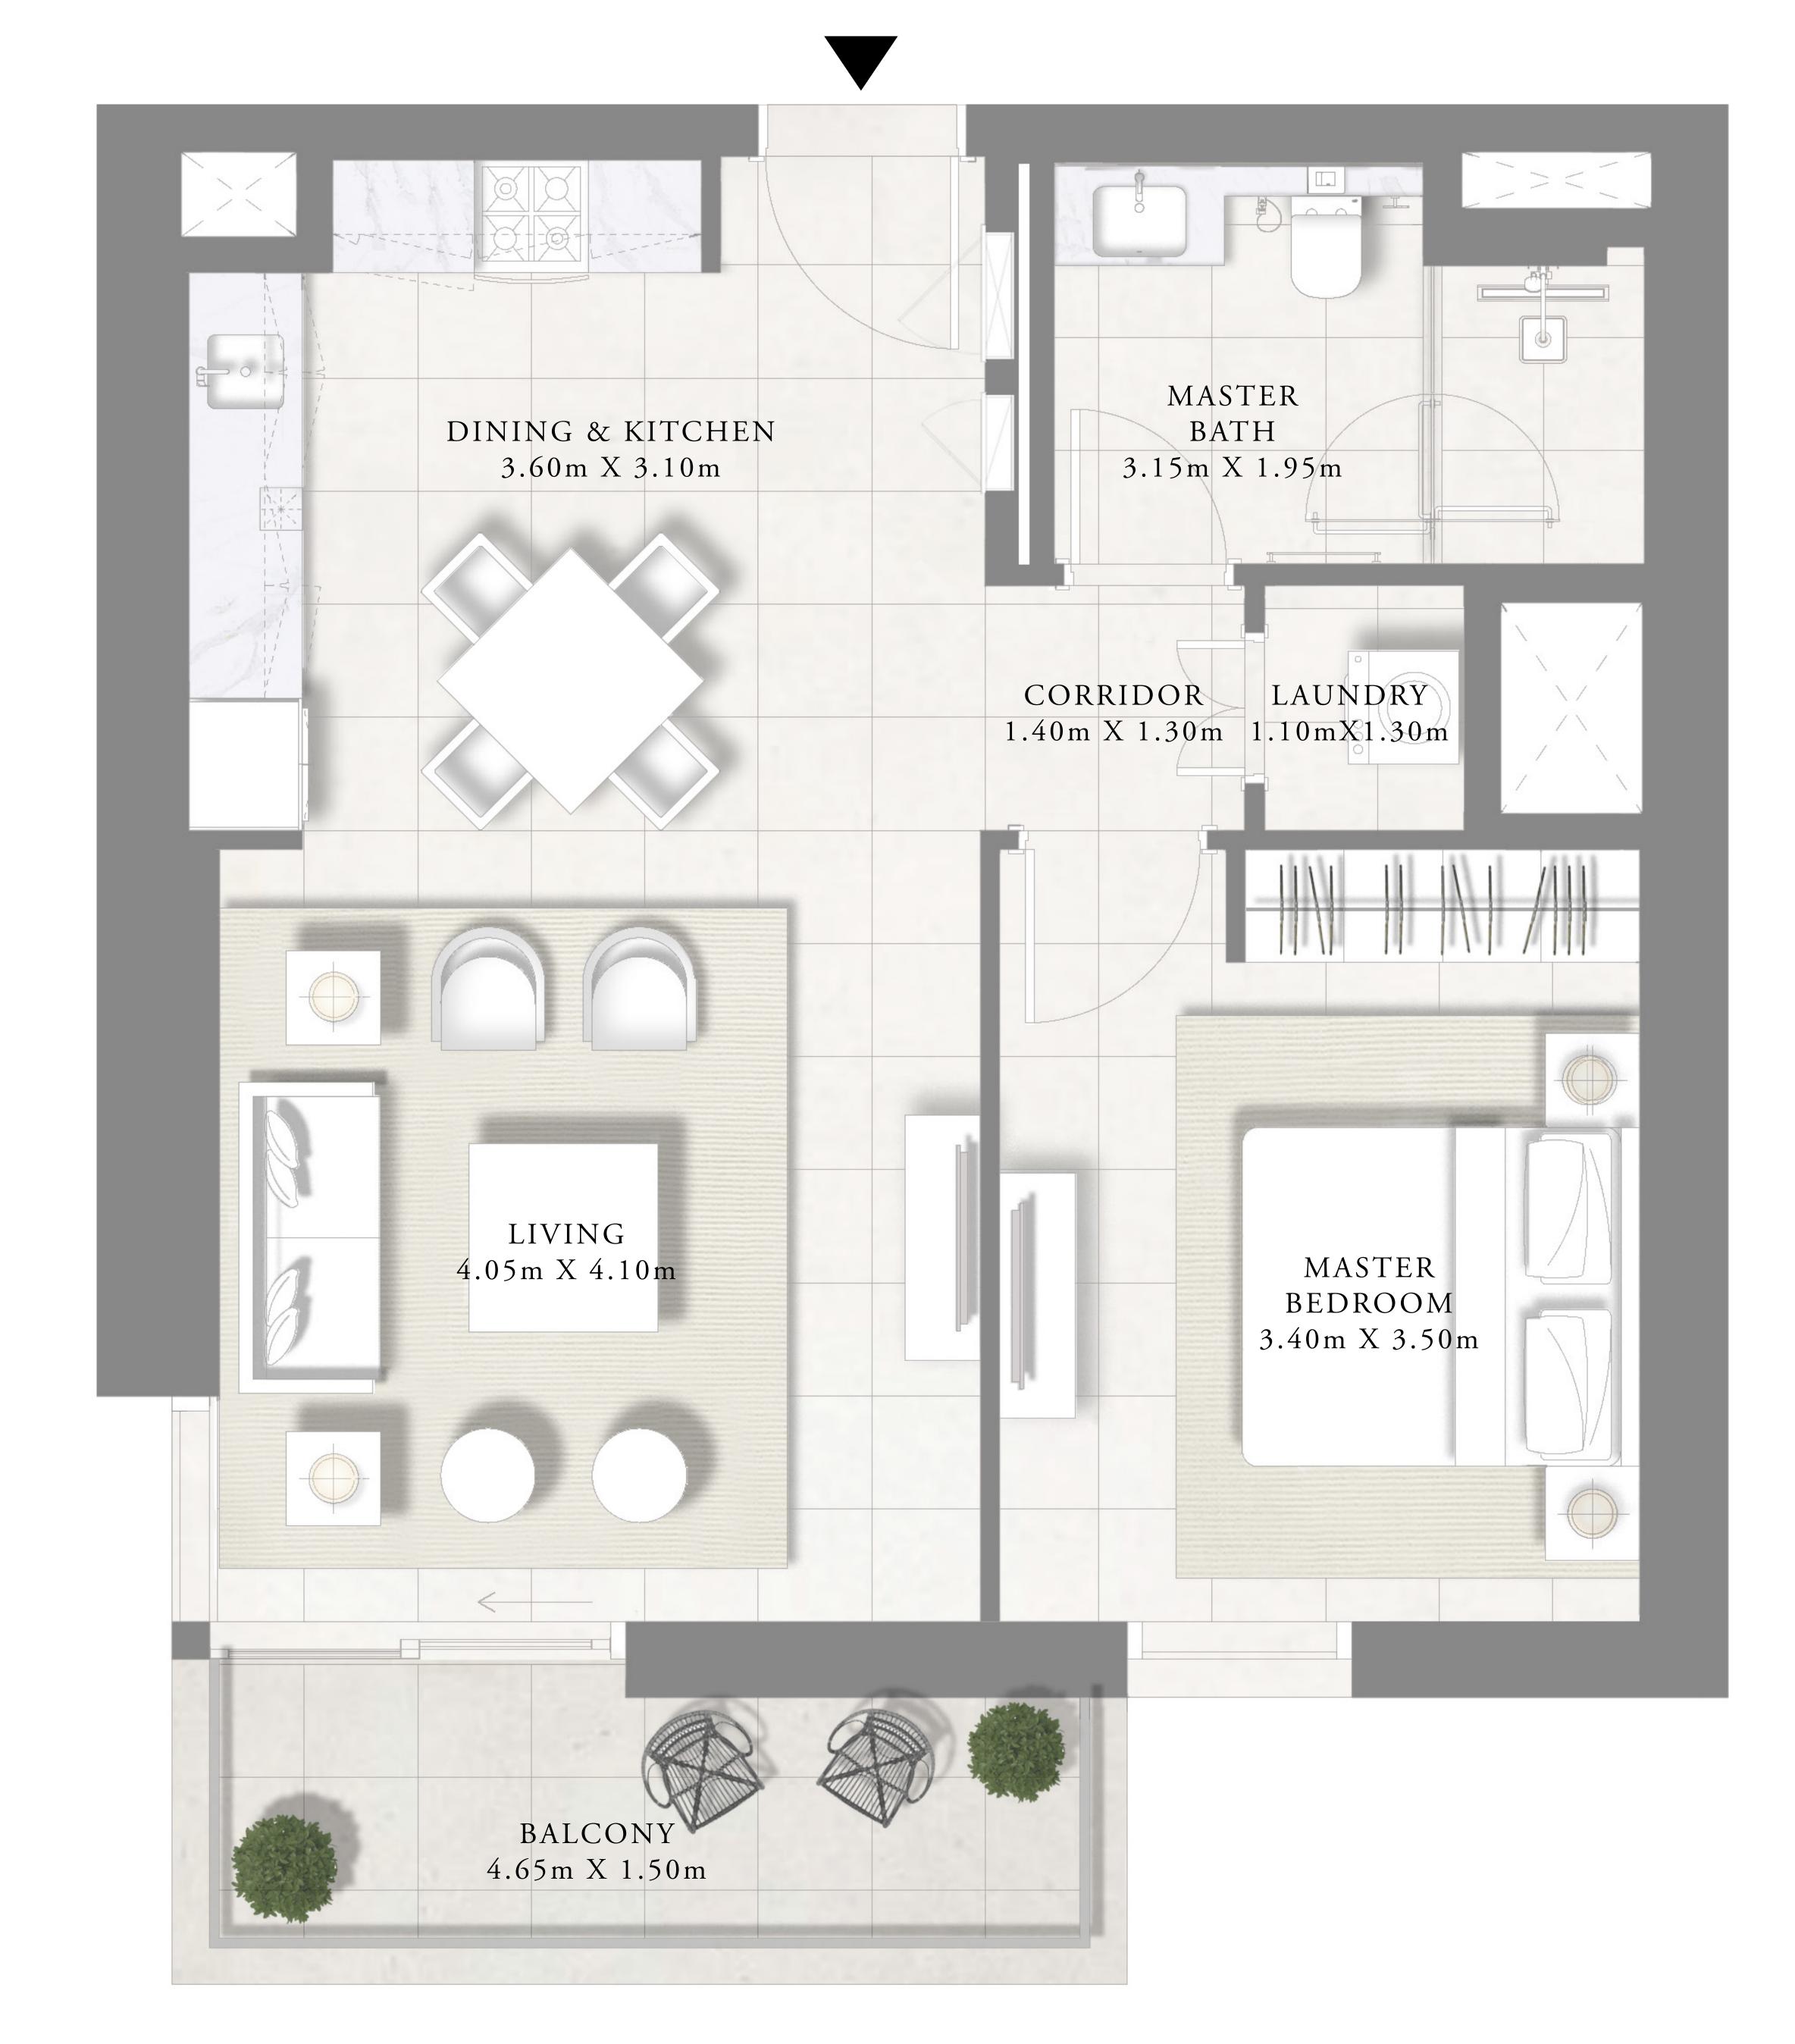

#### 2 BEDROOM TYPE A

LEVEL 02-05

UNIT 02

| <br>SUITE AREA | 1,017.94 SQ.FT |   |
|----------------|----------------|---|
| BALCONY AREA   | 197.52 SQ.FT   |   |
| <br>TOTAL AREA | 1,215.46 SQ.FT | ] |

FLOOR PLAN 1. All dimensions are in imperial and metric, and measured from finish to finish excluding construction tolerances. 2. All materials, dimensions, and drawings are approximate only. 3. Information is subject to change without notice, at developer's absolute discretion. 4. Actual area may vary from the stated area. 5. Drawings not to scale. 6. All images used are for illustrative purposes only and do not represent the actual size, features, specifications, fittings, and furnishings. 7. The developer reserves the right to make revisions / alterations, at it's absolute discretion, without any liability whatsoever.

94.57 SQ.M.

18.35 SQ.M.

112.92 SQ.M.

EMIRATES LIVING