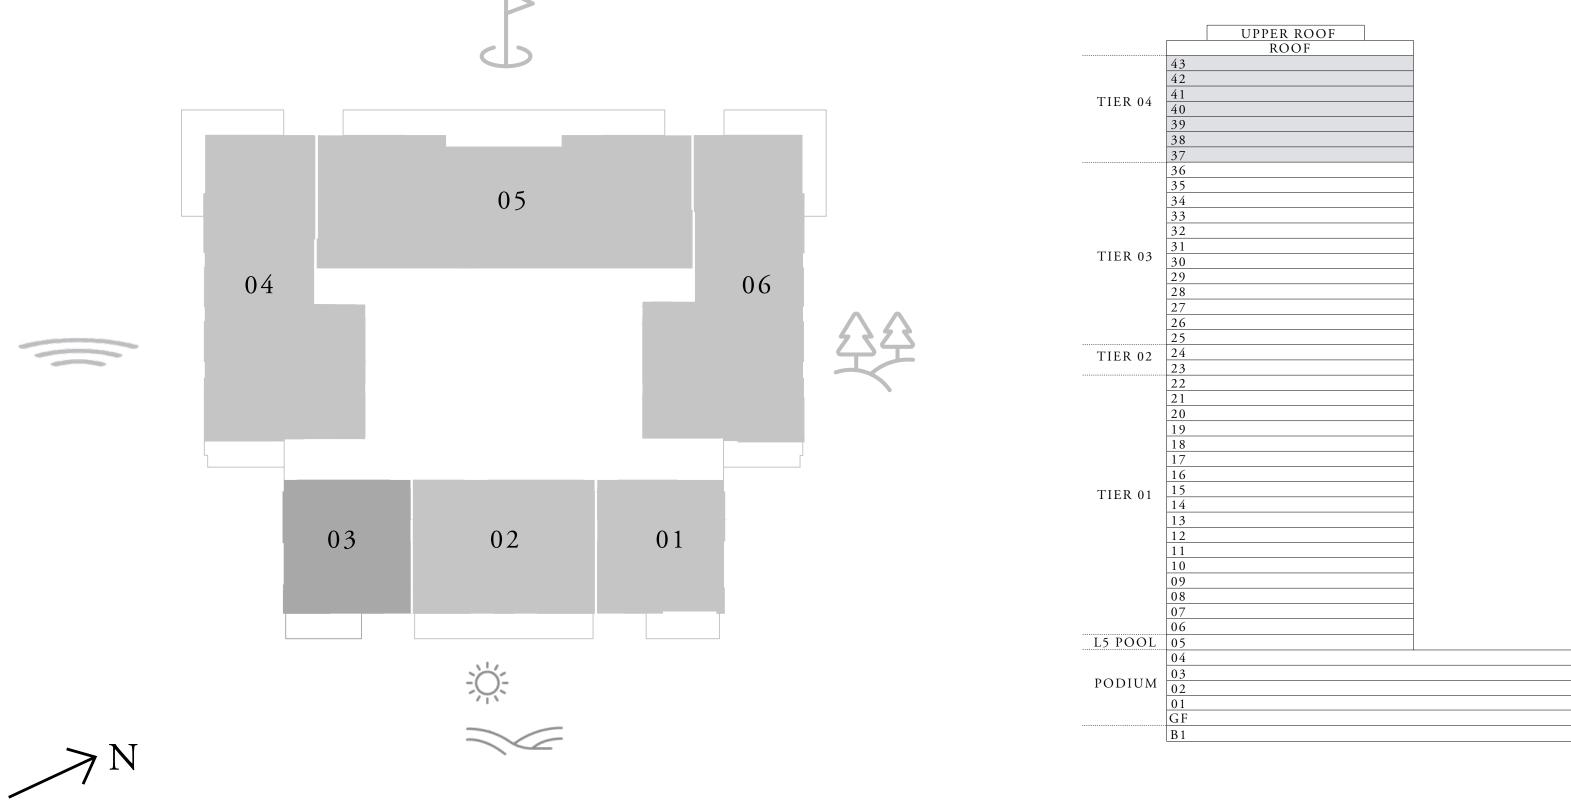

#### 2 BEDROOM TYPE B1

LEVEL 23-24

UNIT 03

SUITE AREA1,019.34 SQ.FTBALCONY AREA137.56 SQ.FTTOTAL AREA1,156.9 SQ.FT

KEY PLAN

FLOOR PLAN 1. All dimensions are in imperial and metric, and measured from finish to finish excluding construction tolerances. 2. All materials, dimensions, and drawings are approximate only. 3. Information is subject to change without notice, at developer's absolute discretion. 4. Actual area may vary from the stated area. 5. Drawings not to scale. 6. All images used are for illustrative purposes only and do not represent the actual size, features, specifications, fittings, and furnishings. 7. The developer reserves the right to make revisions / alterations, at it's absolute discretion, without any liability whatsoever.

94.7 SQ.M.

12.78 SQ.M.

107.48 SQ.M.

EMIRATES LIVING