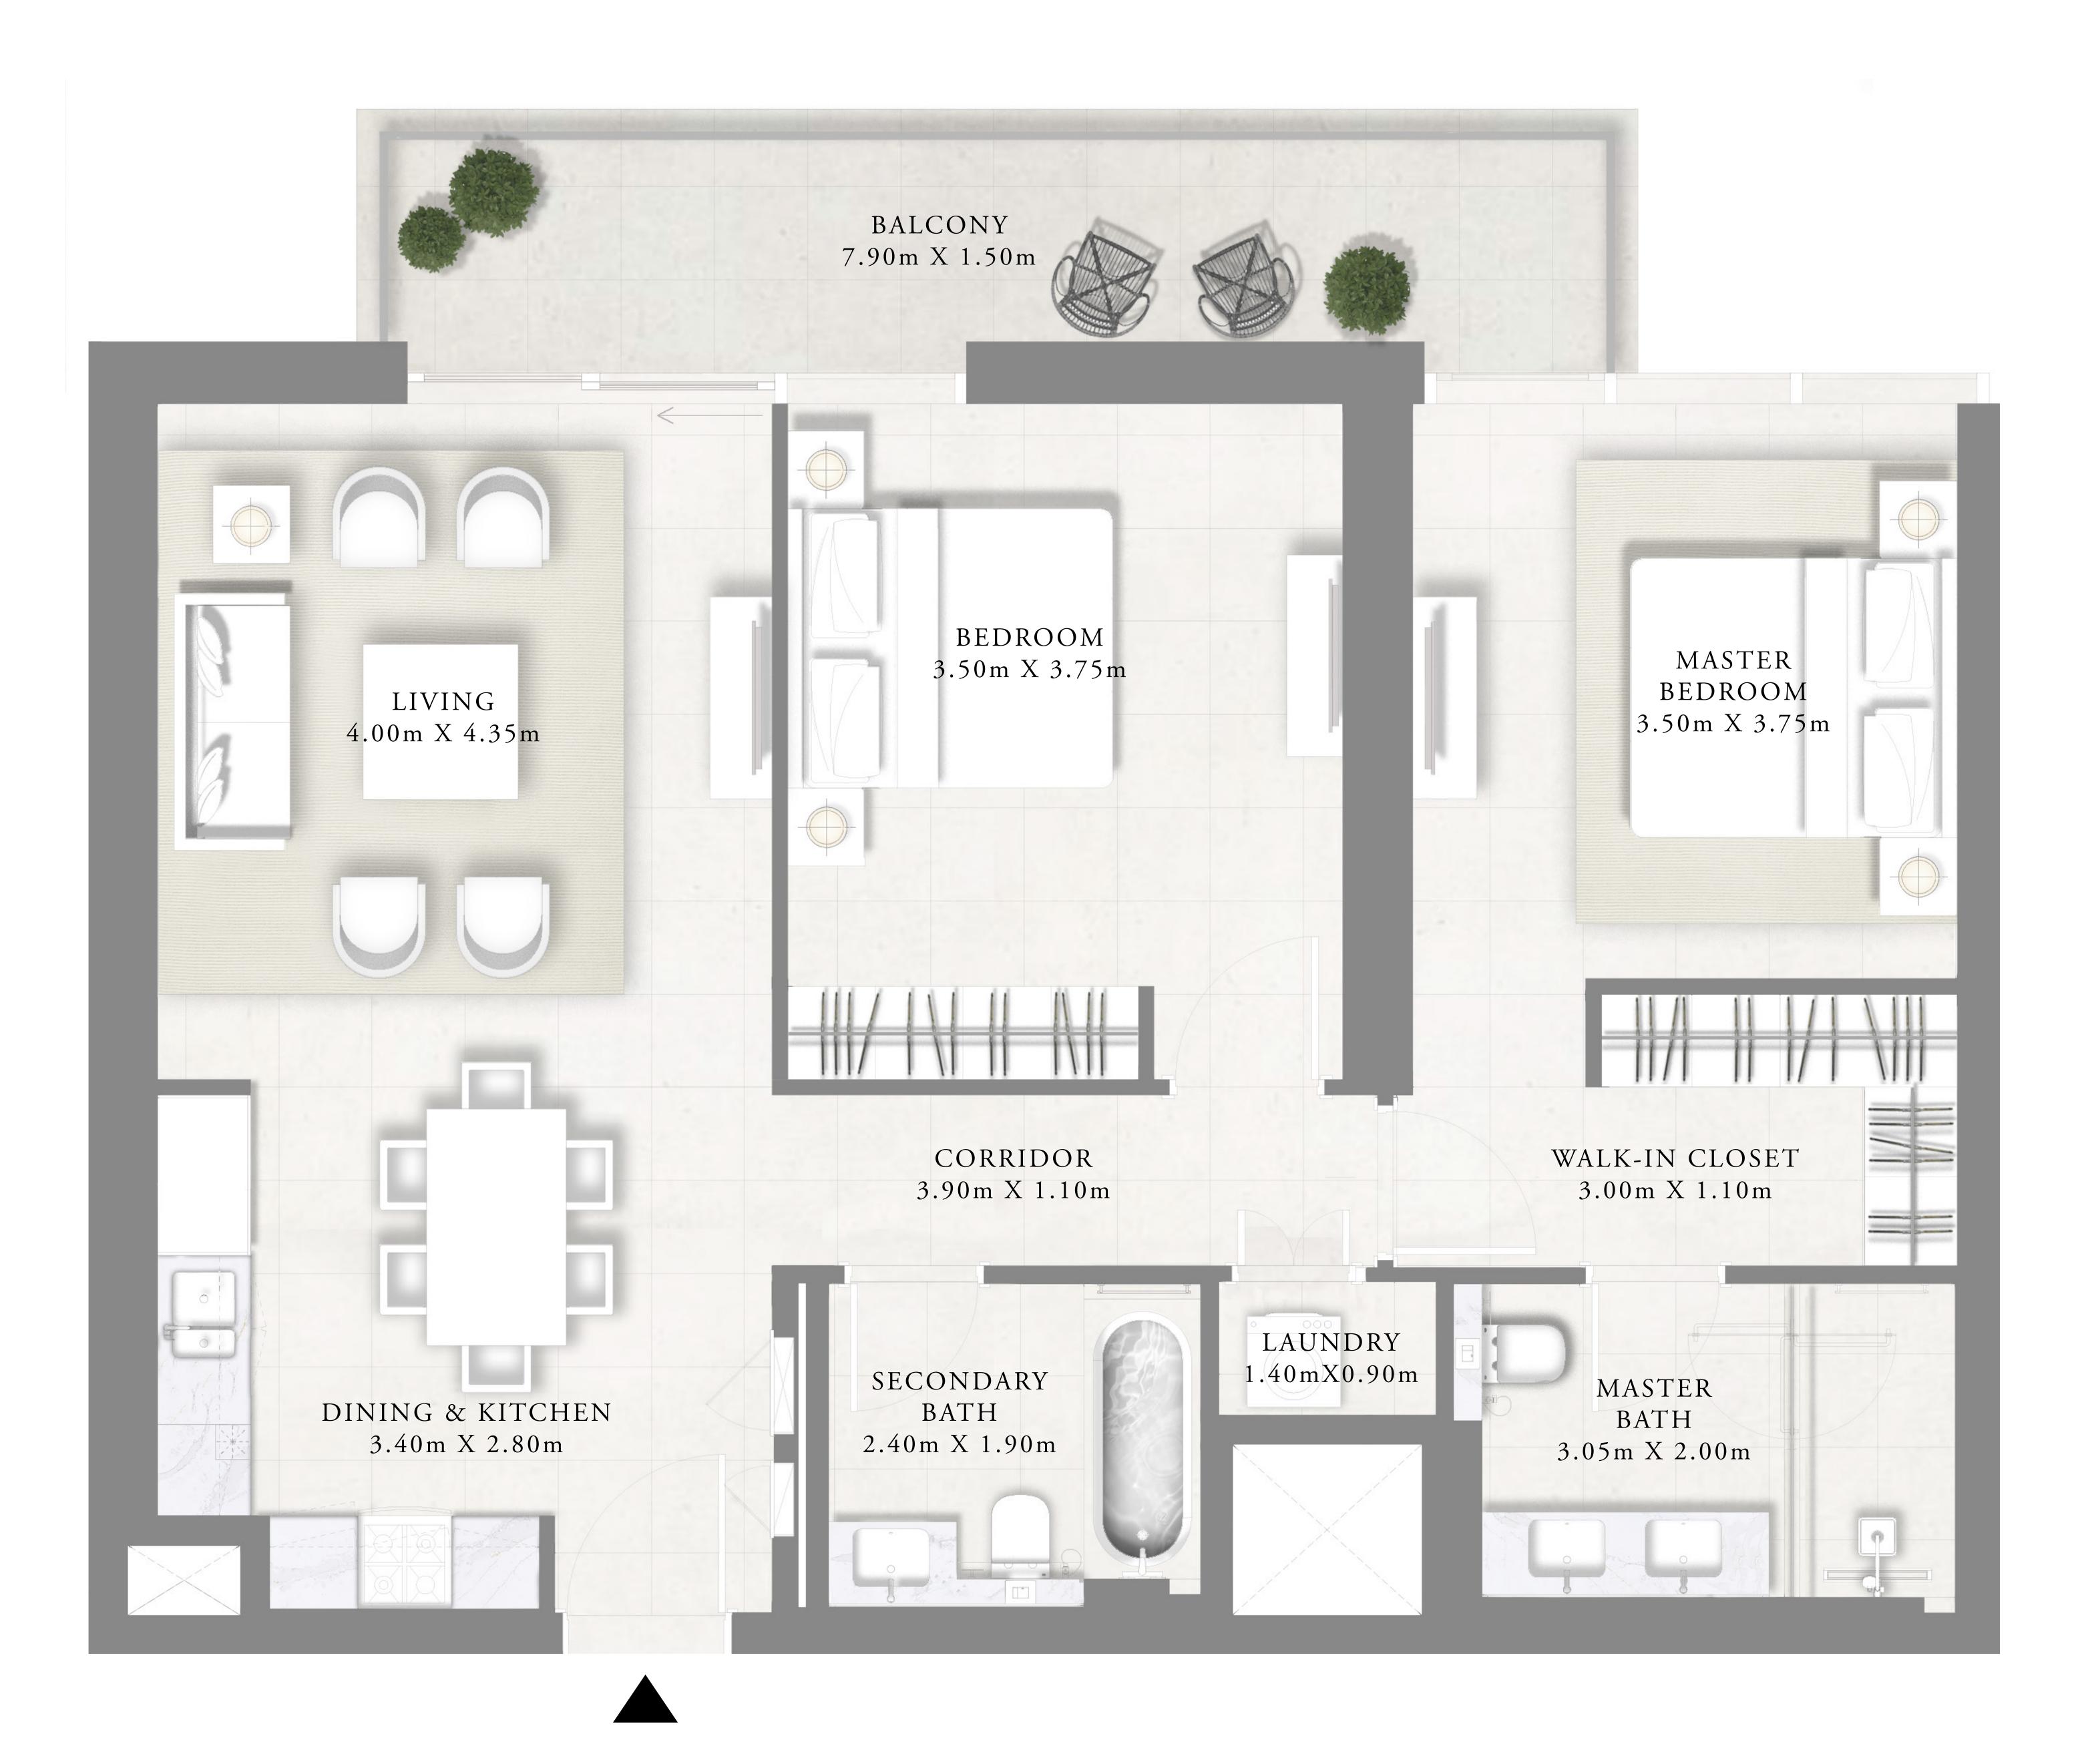

#### 2 BEDROOM TYPE B

LEVEL 23-24

UNIT 02

| SUITE AREA   | 1,019.45 SQ.FT |  |
|--------------|----------------|--|
| BALCONY AREA | 137.56 SQ.FT   |  |
| TOTAL AREA   | 1,157.01 SQ.FT |  |

KEY PLAN

FLOOR PLAN 1. All dimensions are in imperial and metric, and measured from finish to finish excluding construction tolerances. 2. All materials, dimensions, and drawings are approximate only. 3. Information is subject to change without notice, at developer's absolute discretion. 4. Actual area may vary from the stated area. 5. Drawings not to scale. 6. All images used are for illustrative purposes only and do not represent the actual size, features, specifications, fittings, and furnishings. 7. The developer reserves the right to make revisions / alterations, at it's absolute discretion, without any liability whatsoever.

94.71 SQ.M.

12.78 SQ.M.

107.49 SQ.M.

EMIRATES LIVING