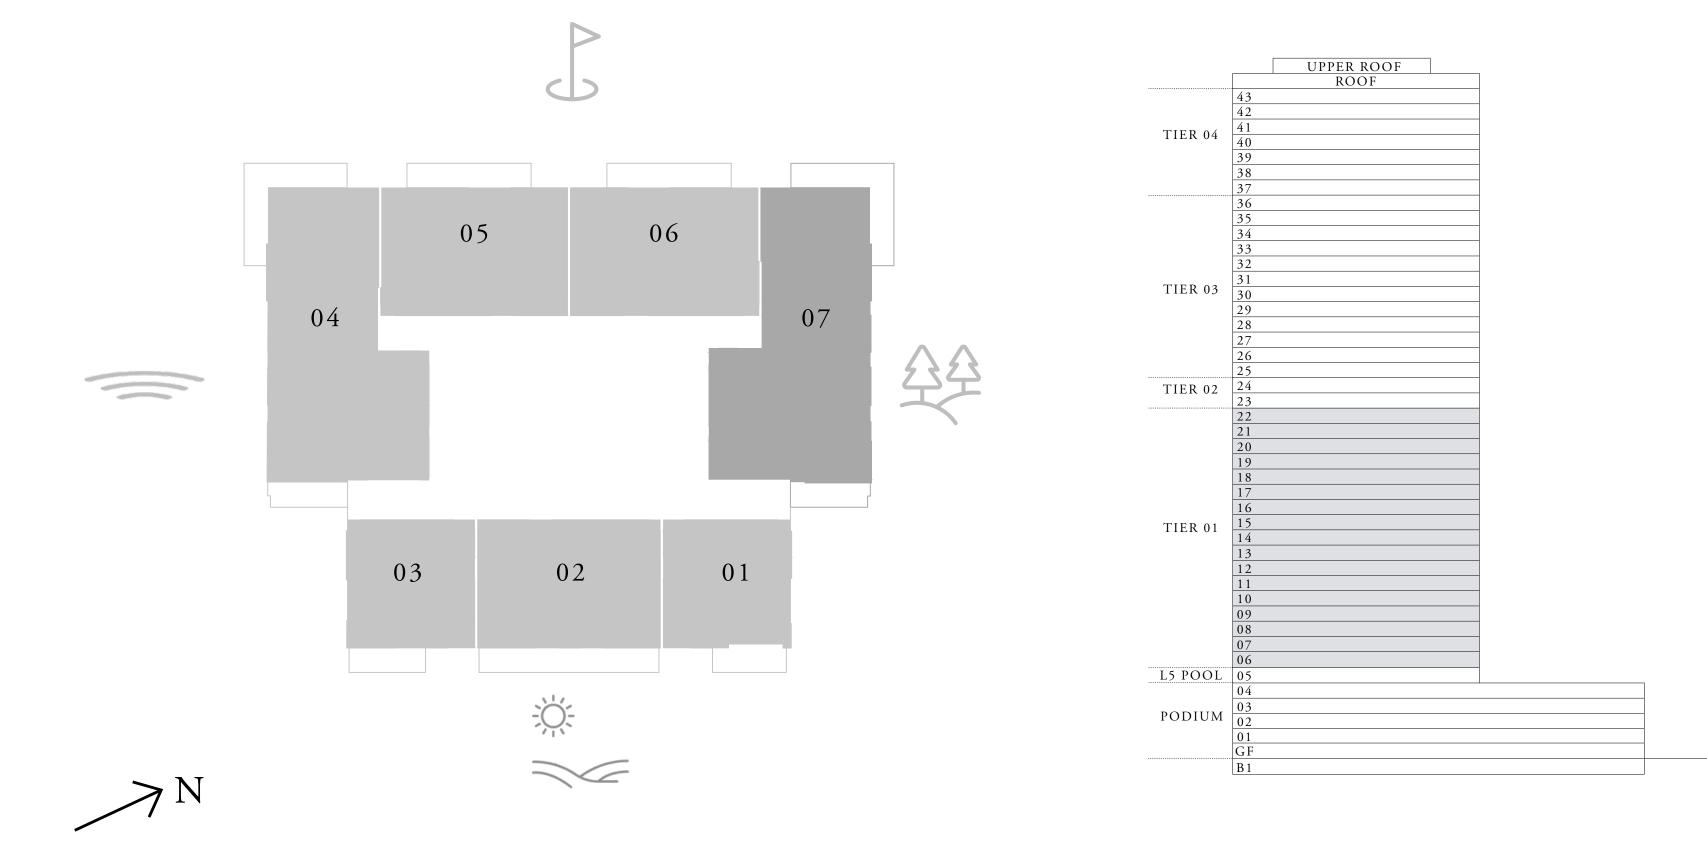

#### 3 BEDROOM TYPE A

LEVEL 02-05

UNIT 04

|   | SUITE AREA   | 1,626.32 SQ.FT | 1 |
|---|--------------|----------------|---|
|   | BALCONY AREA | 283.2 SQ.FT    | , |
| _ | TOTAL AREA   | 1,909.52 SQ.FT |   |

KEY PLAN

7. The developer reserves the right to make revisions / alterations, at it's absolute discretion, without any liability whatsoever.

151.09 SQ.M.

26.31 SQ.M.

177.4 SQ.M.

FLOOR PLAN 1. All dimensions are in imperial and metric, and measured from finish to finish to finish excluding construction tolerances. 2. All materials, dimensions, and drawings are approximate only. 3. Information is subject to change without notice, at developer's absolute discretion. 4. Actual area may vary from the stated area. 5. Drawings not to scale. 6. All images used are for illustrative purposes only and do not represent the actual size, features, specifications, fittings, and furnishings.