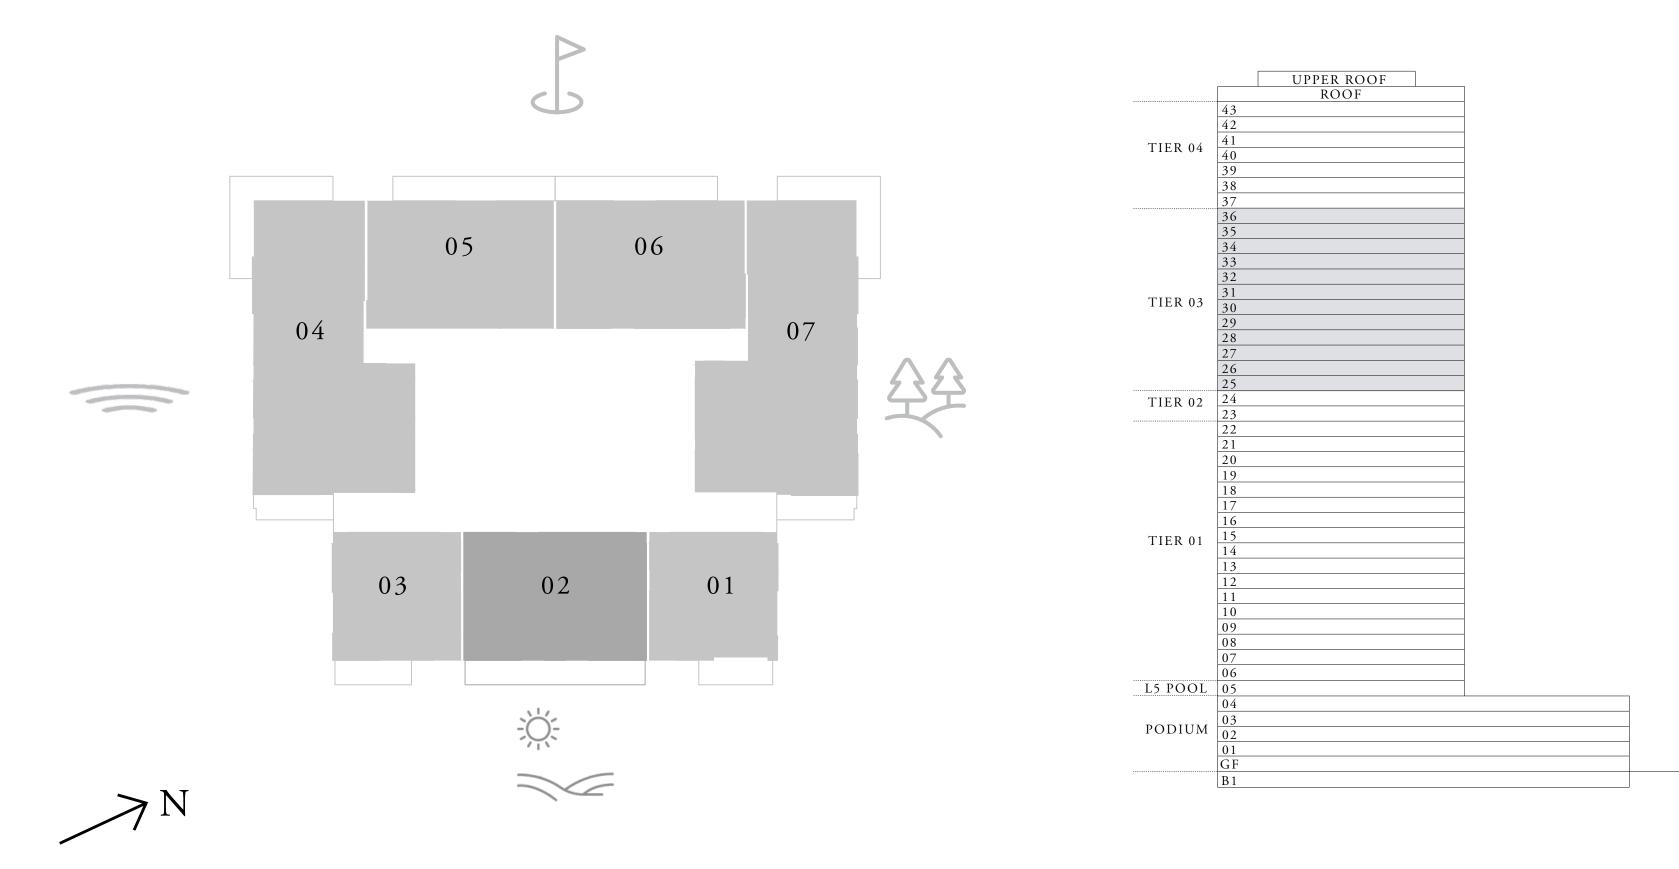

#### 2 BEDROOM TYPE A

LEVEL 02-05

UNIT 02

| <br>SUITE AREA | 1,017.94 SQ.FT |   |
|----------------|----------------|---|
| BALCONY AREA   | 197.52 SQ.FT   |   |
| <br>TOTAL AREA | 1,215.46 SQ.FT | ] |

FLOOR PLAN 1. All dimensions are in imperial and metric, and measured from finish to finish excluding construction tolerances. 2. All materials, dimensions, and drawings are approximate only. 3. Information is subject to change without notice, at developer's absolute discretion. 4. Actual area may vary from the stated area. 5. Drawings not to scale. 6. All images used are for illustrative purposes only and do not represent the actual size, features, specifications, fittings, and furnishings. 7. The developer reserves the right to make revisions / alterations, at it's absolute discretion, without any liability whatsoever.

94.57 SQ.M.

18.35 SQ.M.

112.92 SQ.M.

EMIRATES LIVING