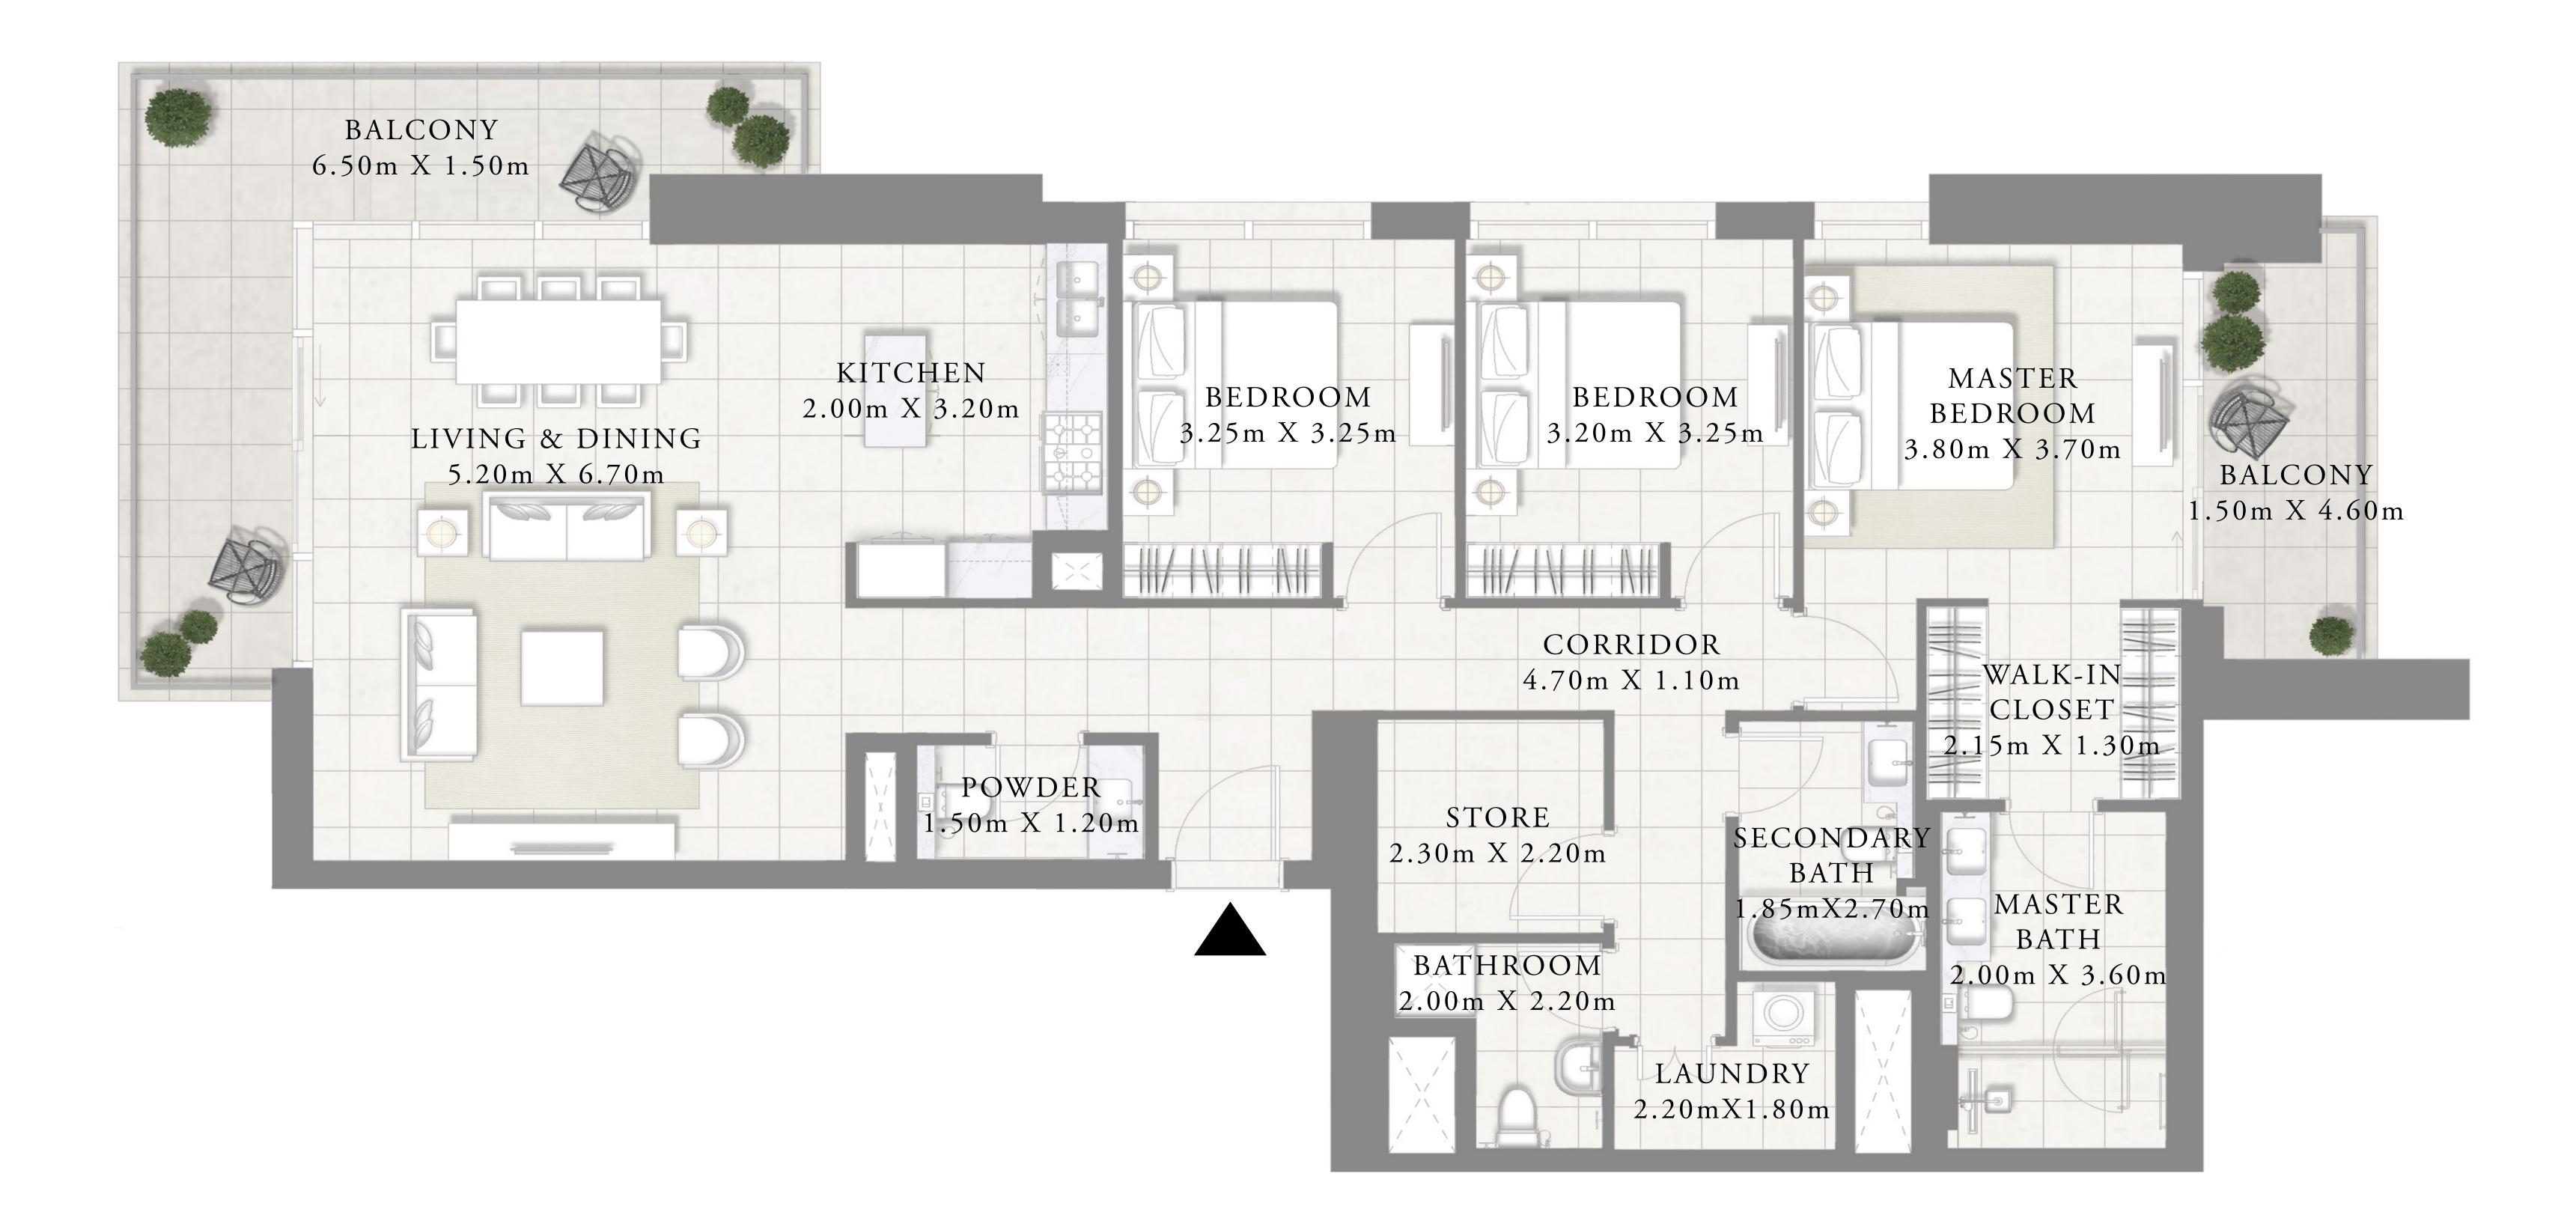

#### 3 BEDROOM TYPE A

LEVEL 25-36

UNIT 04

| SUITE AREA     | 1,628.79 SQ.FT | 1 |
|----------------|----------------|---|
| BALCONY AREA   | 279.86 SQ.FT   |   |
| <br>TOTAL AREA | 1,908.65 SQ.FT | 1 |

KEY PLAN

FLOOR PLAN 1. All dimensions are in imperial and metric, and measured from finish to finish excluding construction tolerances. 2. All materials, dimensions, and drawings are approximate only. 3. Information is subject to change without notice, at developer's absolute discretion. 4. Actual area may vary from the stated area. 5. Drawings not to scale. 6. All images used are for illustrative purposes only and do not represent the actual size, features, specifications, fittings, and furnishings. 7. The developer reserves the right to make revisions / alterations, at it's absolute discretion, without any liability whatsoever.

151.32 SQ.M.

26 SQ.M.

177.32 SQ.M.

EMIRATES LIVING