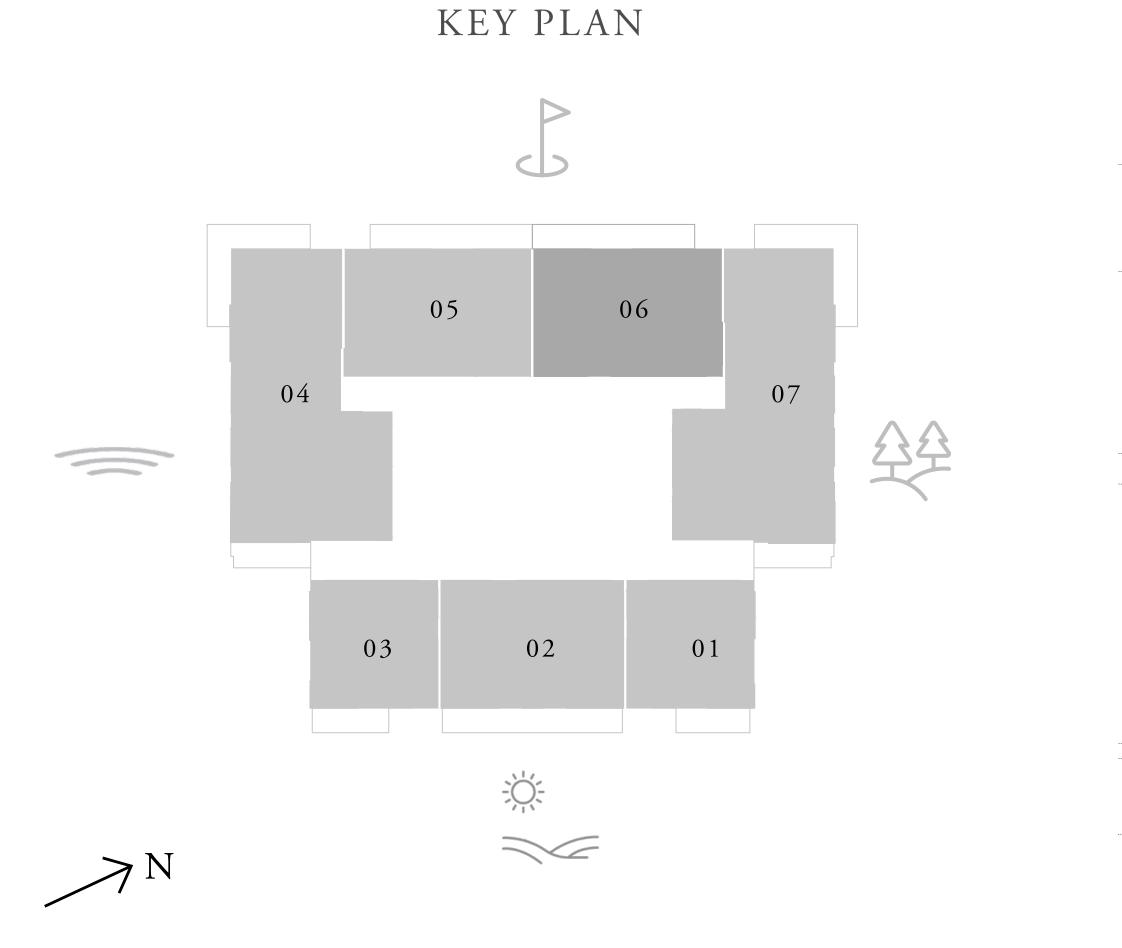

#### 1 BEDROOM TYPE A

LEVEL 02-05

UNIT 01

SUITE AREA 671.56 SQ.FT 82.24 SQ.FT BALCONY AREA 753.8 SQ.FT TOTAL AREA

KEY PLAN

FLOOR PLAN 1. All dimensions are in imperial and metric, and measured from finish to finish excluding construction tolerances. 2. All materials, dimensions, and drawings are approximate only. 3. Information is subject to change without notice, at developer's absolute discretion. 4. Actual area may vary from the stated area. 5. Drawings not to scale. 6. All images used are for illustrative purposes only and do not represent the actual size, features, specifications, fittings, and furnishings. 7. The developer reserves the right to make revisions / alterations, at it's absolute discretion, without any liability whatsoever.

#### 1 BEDROOM TYPE A1

LEVEL 02-05

UNIT 03

SUITE AREA670.81 SQ.FTBALCONY AREA82.24 SQ.FT

TOTAL AREA

753.04 SQ.FT

FLOOR PLAN 1. All dimensions are in imperial and metric, and measured from finish to finish excluding construction tolerances. 2. All materials, dimensions, and drawings are approximate only. 3. Information is subject to change without notice, at developer's absolute discretion. 4. Actual area may vary from the stated area. 5. Drawings not to scale. 6. All images used are for illustrative purposes only and do not represent the actual size, features, specifications, fittings, and furnishings. 7. The developer reserves the right to make revisions / alterations, at it's absolute discretion, without any liability whatsoever.

#### 2 BEDROOM TYPE A

LEVEL 02-05

UNIT 02

| <br>SUITE AREA | 1,017.94 SQ.FT |   |
|----------------|----------------|---|
| BALCONY AREA   | 197.52 SQ.FT   |   |
| <br>TOTAL AREA | 1,215.46 SQ.FT | ] |

FLOOR PLAN 1. All dimensions are in imperial and metric, and measured from finish to finish excluding construction tolerances. 2. All materials, dimensions, and drawings are approximate only. 3. Information is subject to change without notice, at developer's absolute discretion. 4. Actual area may vary from the stated area. 5. Drawings not to scale. 6. All images used are for illustrative purposes only and do not represent the actual size, features, specifications, fittings, and furnishings. 7. The developer reserves the right to make revisions / alterations, at it's absolute discretion, without any liability whatsoever.

#### 2 BEDROOM TYPE B

LEVEL 02-05

UNIT 05

| SUITE AREA   | 1,019.88 SQ.FT |   |
|--------------|----------------|---|
| BALCONY AREA | 137.56 SQ.FT   |   |
| TOTAL AREA   | 1,157.44 SQ.FT | ] |

FLOOR PLAN 1. All dimensions are in imperial and metric, and measured from finish to finish excluding construction tolerances. 2. All materials, dimensions, and drawings are approximate only. 3. Information is subject to change without notice, at developer's absolute discretion. 4. Actual area may vary from the stated area. 5. Drawings not to scale. 6. All images used are for illustrative purposes only and do not represent the actual size, features, specifications, fittings, and furnishings. 7. The developer reserves the right to make revisions / alterations, at it's absolute discretion, without any liability whatsoever.

#### 3 BEDROOM TYPE A

LEVEL 02-05

UNIT 04

|   | SUITE AREA   | 1,626.32 SQ.FT | 1 |
|---|--------------|----------------|---|
|   | BALCONY AREA | 283.2 SQ.FT    | , |
| _ | TOTAL AREA   | 1,909.52 SQ.FT |   |