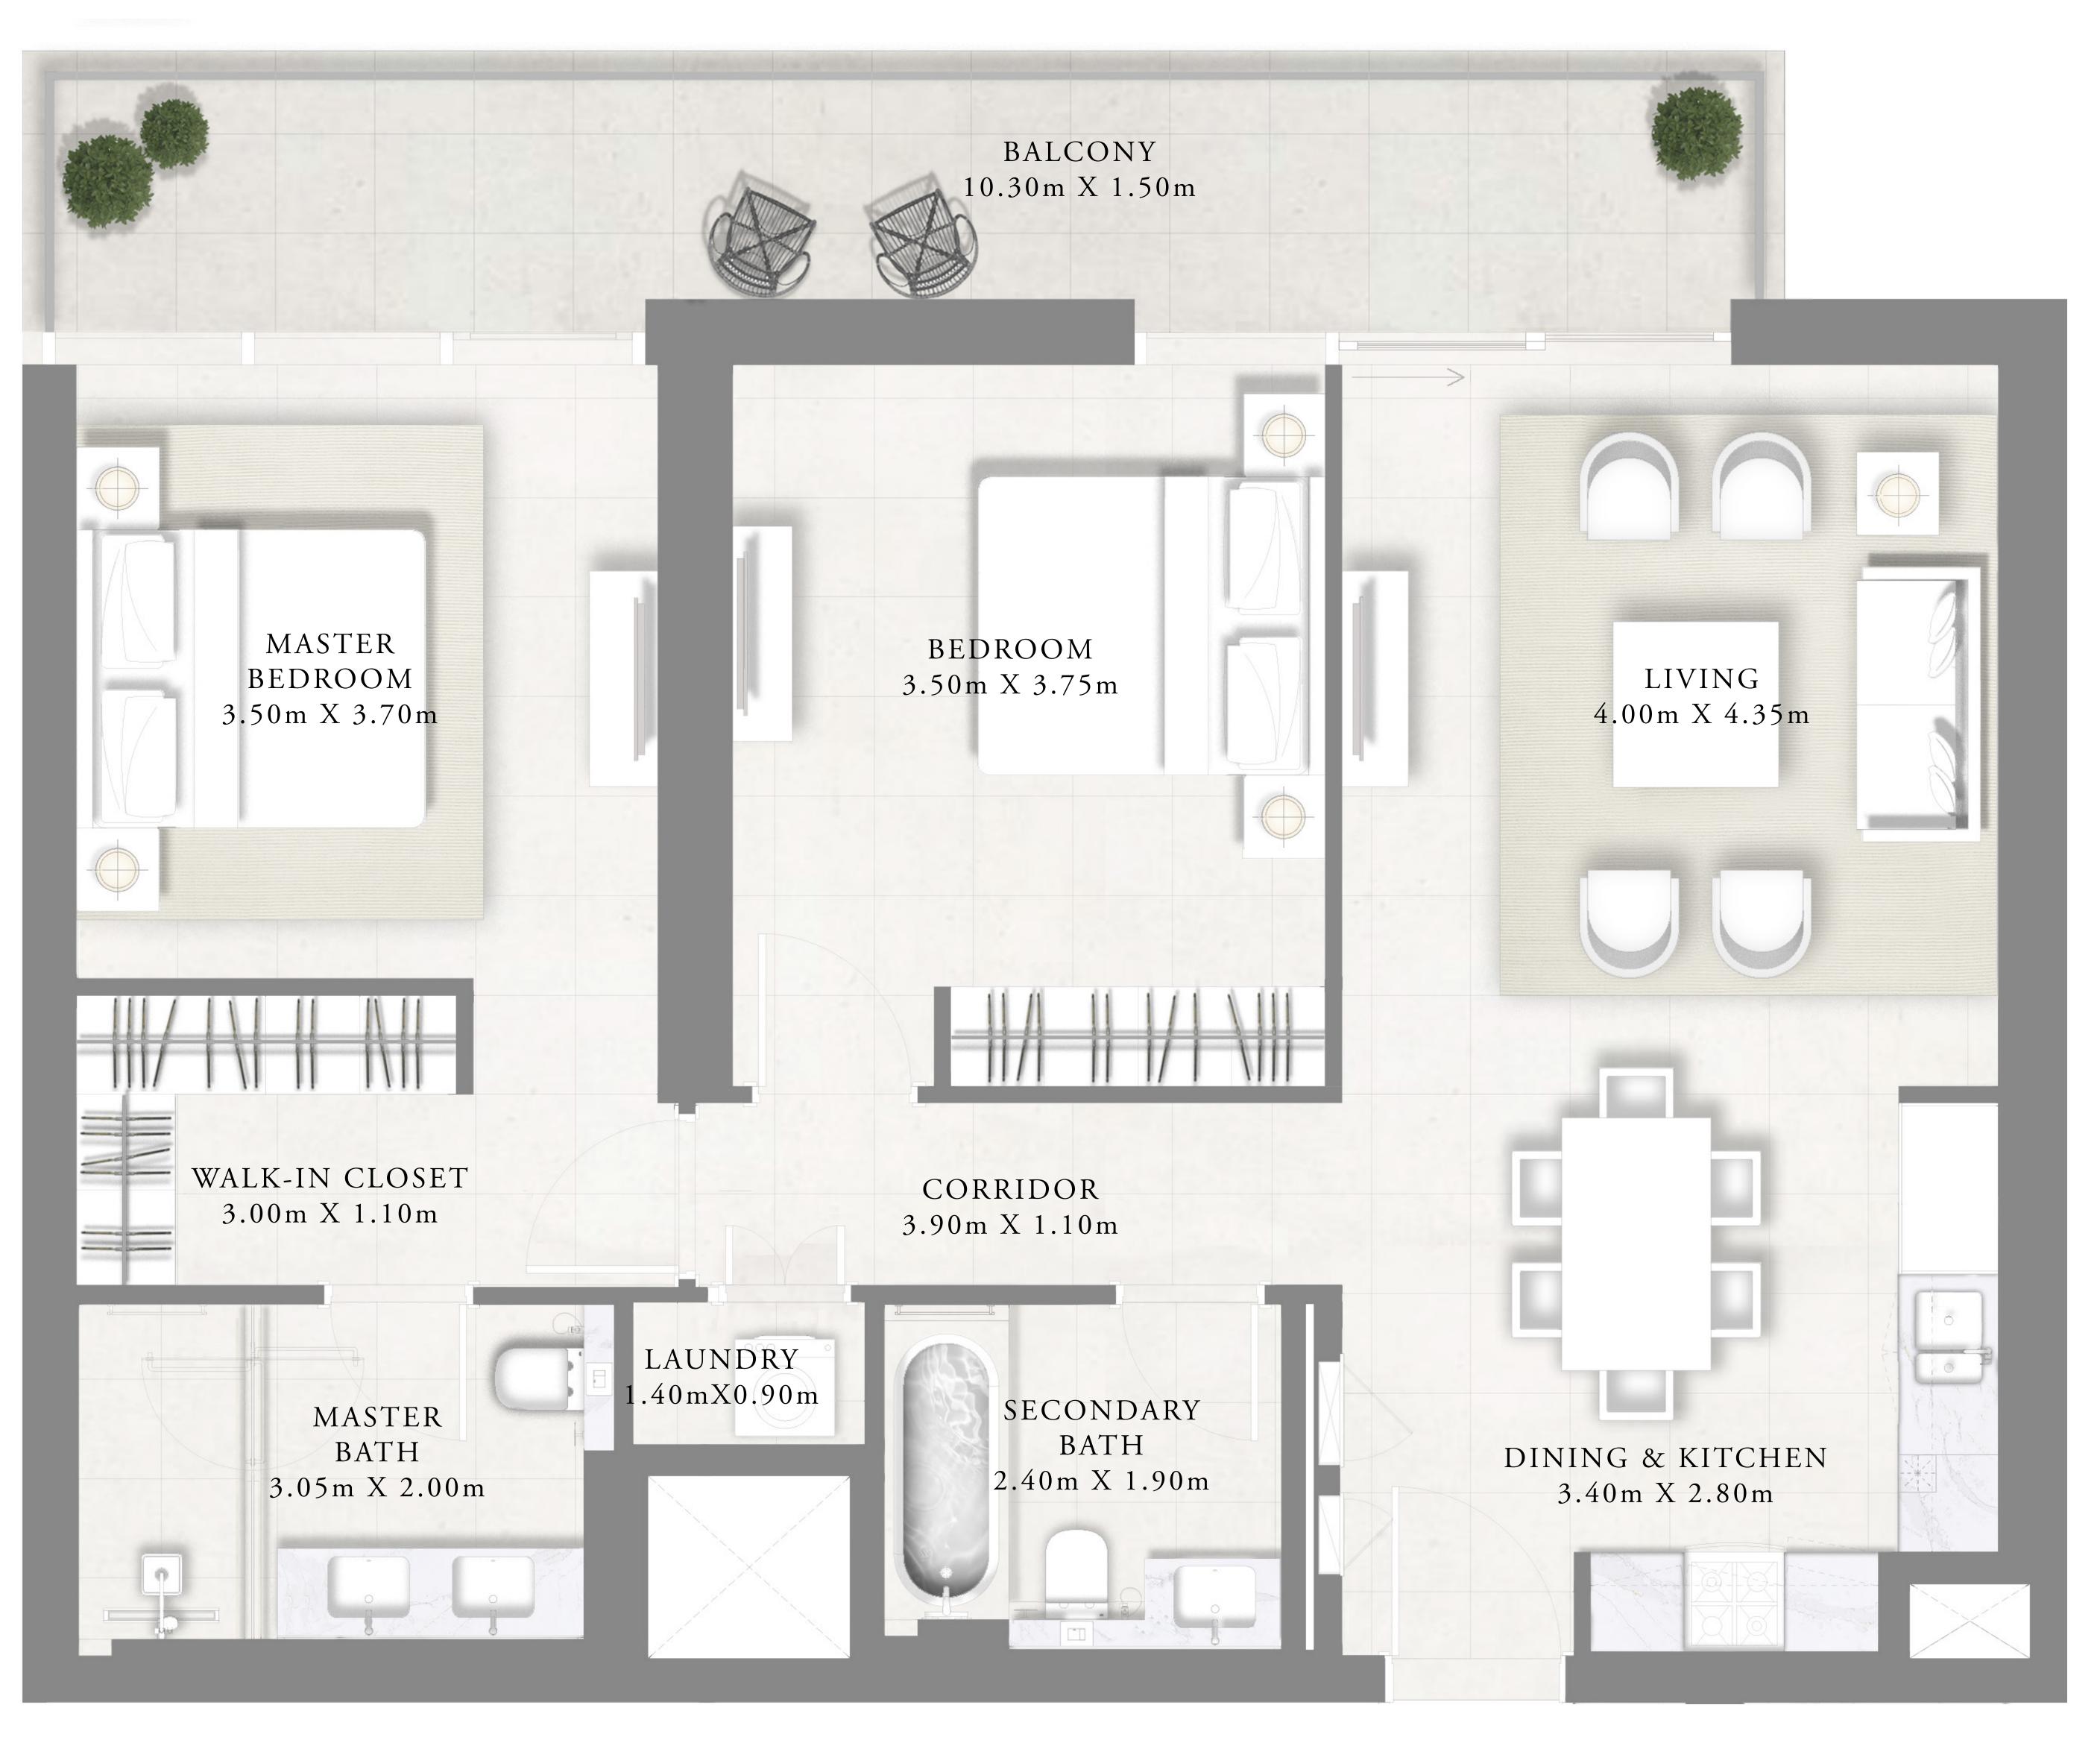

#### 3 BEDROOM TYPE A

LEVEL 02-05

UNIT 04

|   | SUITE AREA   | 1,626.32 SQ.FT | 1 |
|---|--------------|----------------|---|
|   | BALCONY AREA | 283.2 SQ.FT    | , |
| _ | TOTAL AREA   | 1,909.52 SQ.FT |   |

KEY PLAN

7. The developer reserves the right to make revisions / alterations, at it's absolute discretion, without any liability whatsoever.

151.09 SQ.M.

26.31 SQ.M.

177.4 SQ.M.

FLOOR PLAN 1. All dimensions are in imperial and metric, and measured from finish to finish to finish excluding construction tolerances. 2. All materials, dimensions, and drawings are approximate only. 3. Information is subject to change without notice, at developer's absolute discretion. 4. Actual area may vary from the stated area. 5. Drawings not to scale. 6. All images used are for illustrative purposes only and do not represent the actual size, features, specifications, fittings, and furnishings.