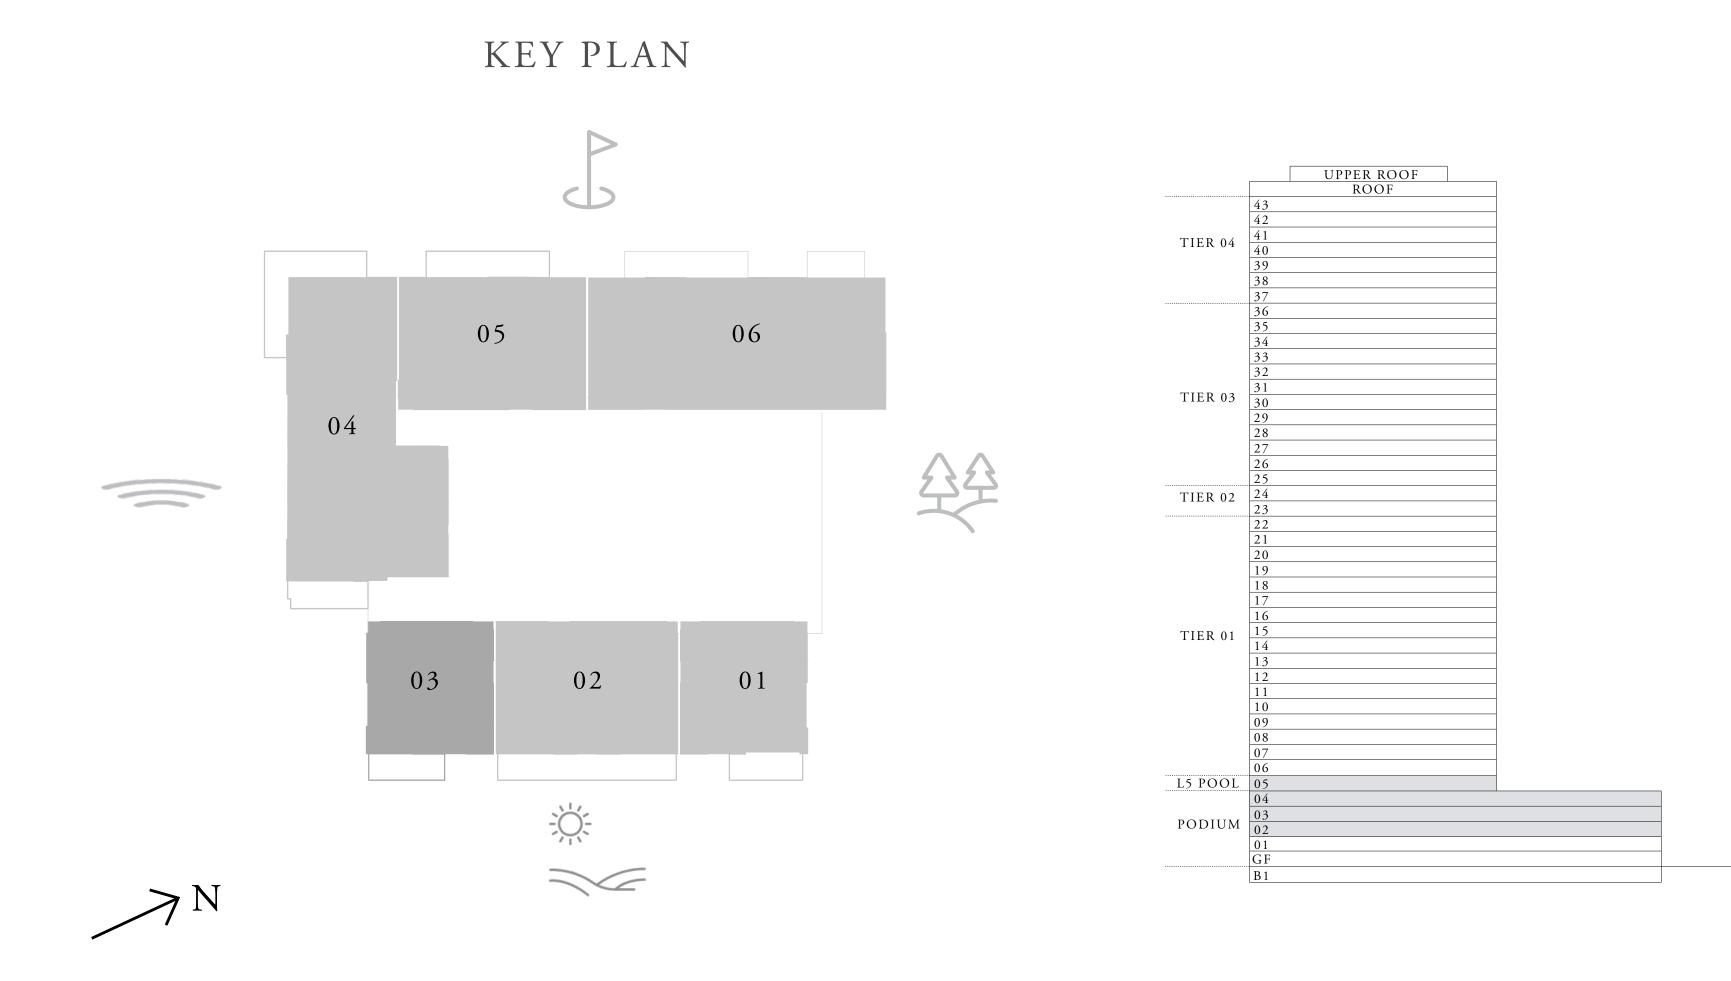

#### 1 BEDROOM TYPE A1

LEVEL 02-05

UNIT 03

SUITE AREA670.81 SQ.FTBALCONY AREA82.24 SQ.FT

TOTAL AREA

753.04 SQ.FT

FLOOR PLAN 1. All dimensions are in imperial and metric, and measured from finish to finish excluding construction tolerances. 2. All materials, dimensions, and drawings are approximate only. 3. Information is subject to change without notice, at developer's absolute discretion. 4. Actual area may vary from the stated area. 5. Drawings not to scale. 6. All images used are for illustrative purposes only and do not represent the actual size, features, specifications, fittings, and furnishings. 7. The developer reserves the right to make revisions / alterations, at it's absolute discretion, without any liability whatsoever.

62.32 SQ.M.

7.64 SQ.M.

69.96 SQ.M.

EMIRATES LIVING