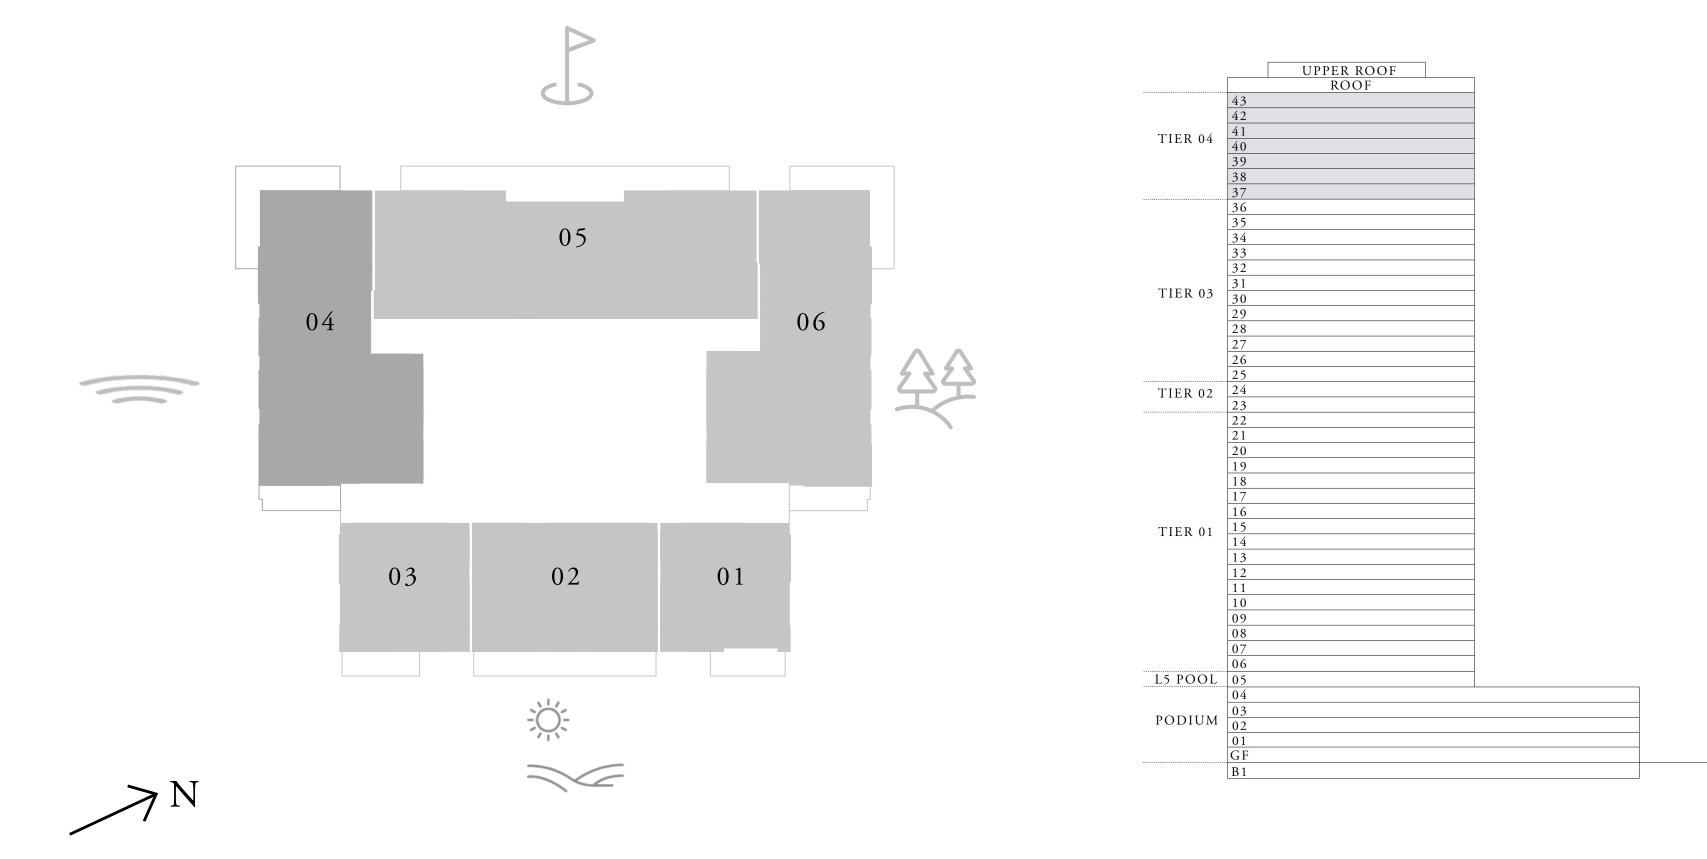

ty whatsoever.



94.57 SQ.M.

18.35 SQ.M.

112.92 SQ.M.

KEY SECTION





FLOOR PLAN 1. All dimensions are in imperial and metric, and measured from finish to finish excluding construction tolerances. 2. All materials, dimensions, and drawings are approximate only. 3. Information is subject to change without notice, at developer's absolute discretion. 4. Actual area may vary from the stated area. 5. Drawings not to scale. 6. All images used are for illustrative purposes only and do not represent the actual size, features, specifications, fittings, and furnishings.



EMIRATES LIVING

#### 3 BEDROOM TYPE A

LEVEL 37-43

UNIT 04

| SUITE AREA   | 1,633.42 SQ.FT | 1 |
|--------------|----------------|---|
| BALCONY AREA | 277.6 SQ.FT    |   |
| TOTAL AREA   | 1,911.02 SQ.FT | 1 |

KEY PLAN



FLOOR PLAN 1. All dimensions are in imperial and metric, and measured from finish to finish excluding construction tolerances. 2. All materials, dimensions, and drawings are approximate only. 3. Information is subject to change without notice, at developer's absolute discretion. 4. Actual area may vary from the stated area. 5. Drawings not to scale. 6. All images used are for illustrative purposes only and do not represent the actual size, features, specifications, fittings, and furnishings. 7. The developer reserves the right to make revisions / alterations, at it's absolute discretion, without any liability whatsoever.



151.75 SQ.M.

25.79 SQ.M.

177.54 SQ.M.





EMIRATES LIVING

#### 3 BEDROOM TYPE A1

LEVEL 37-43

UNIT 06

|   | SUITE AREA   | 1,625.99 SQ.FT | 1 |
|---|-----------