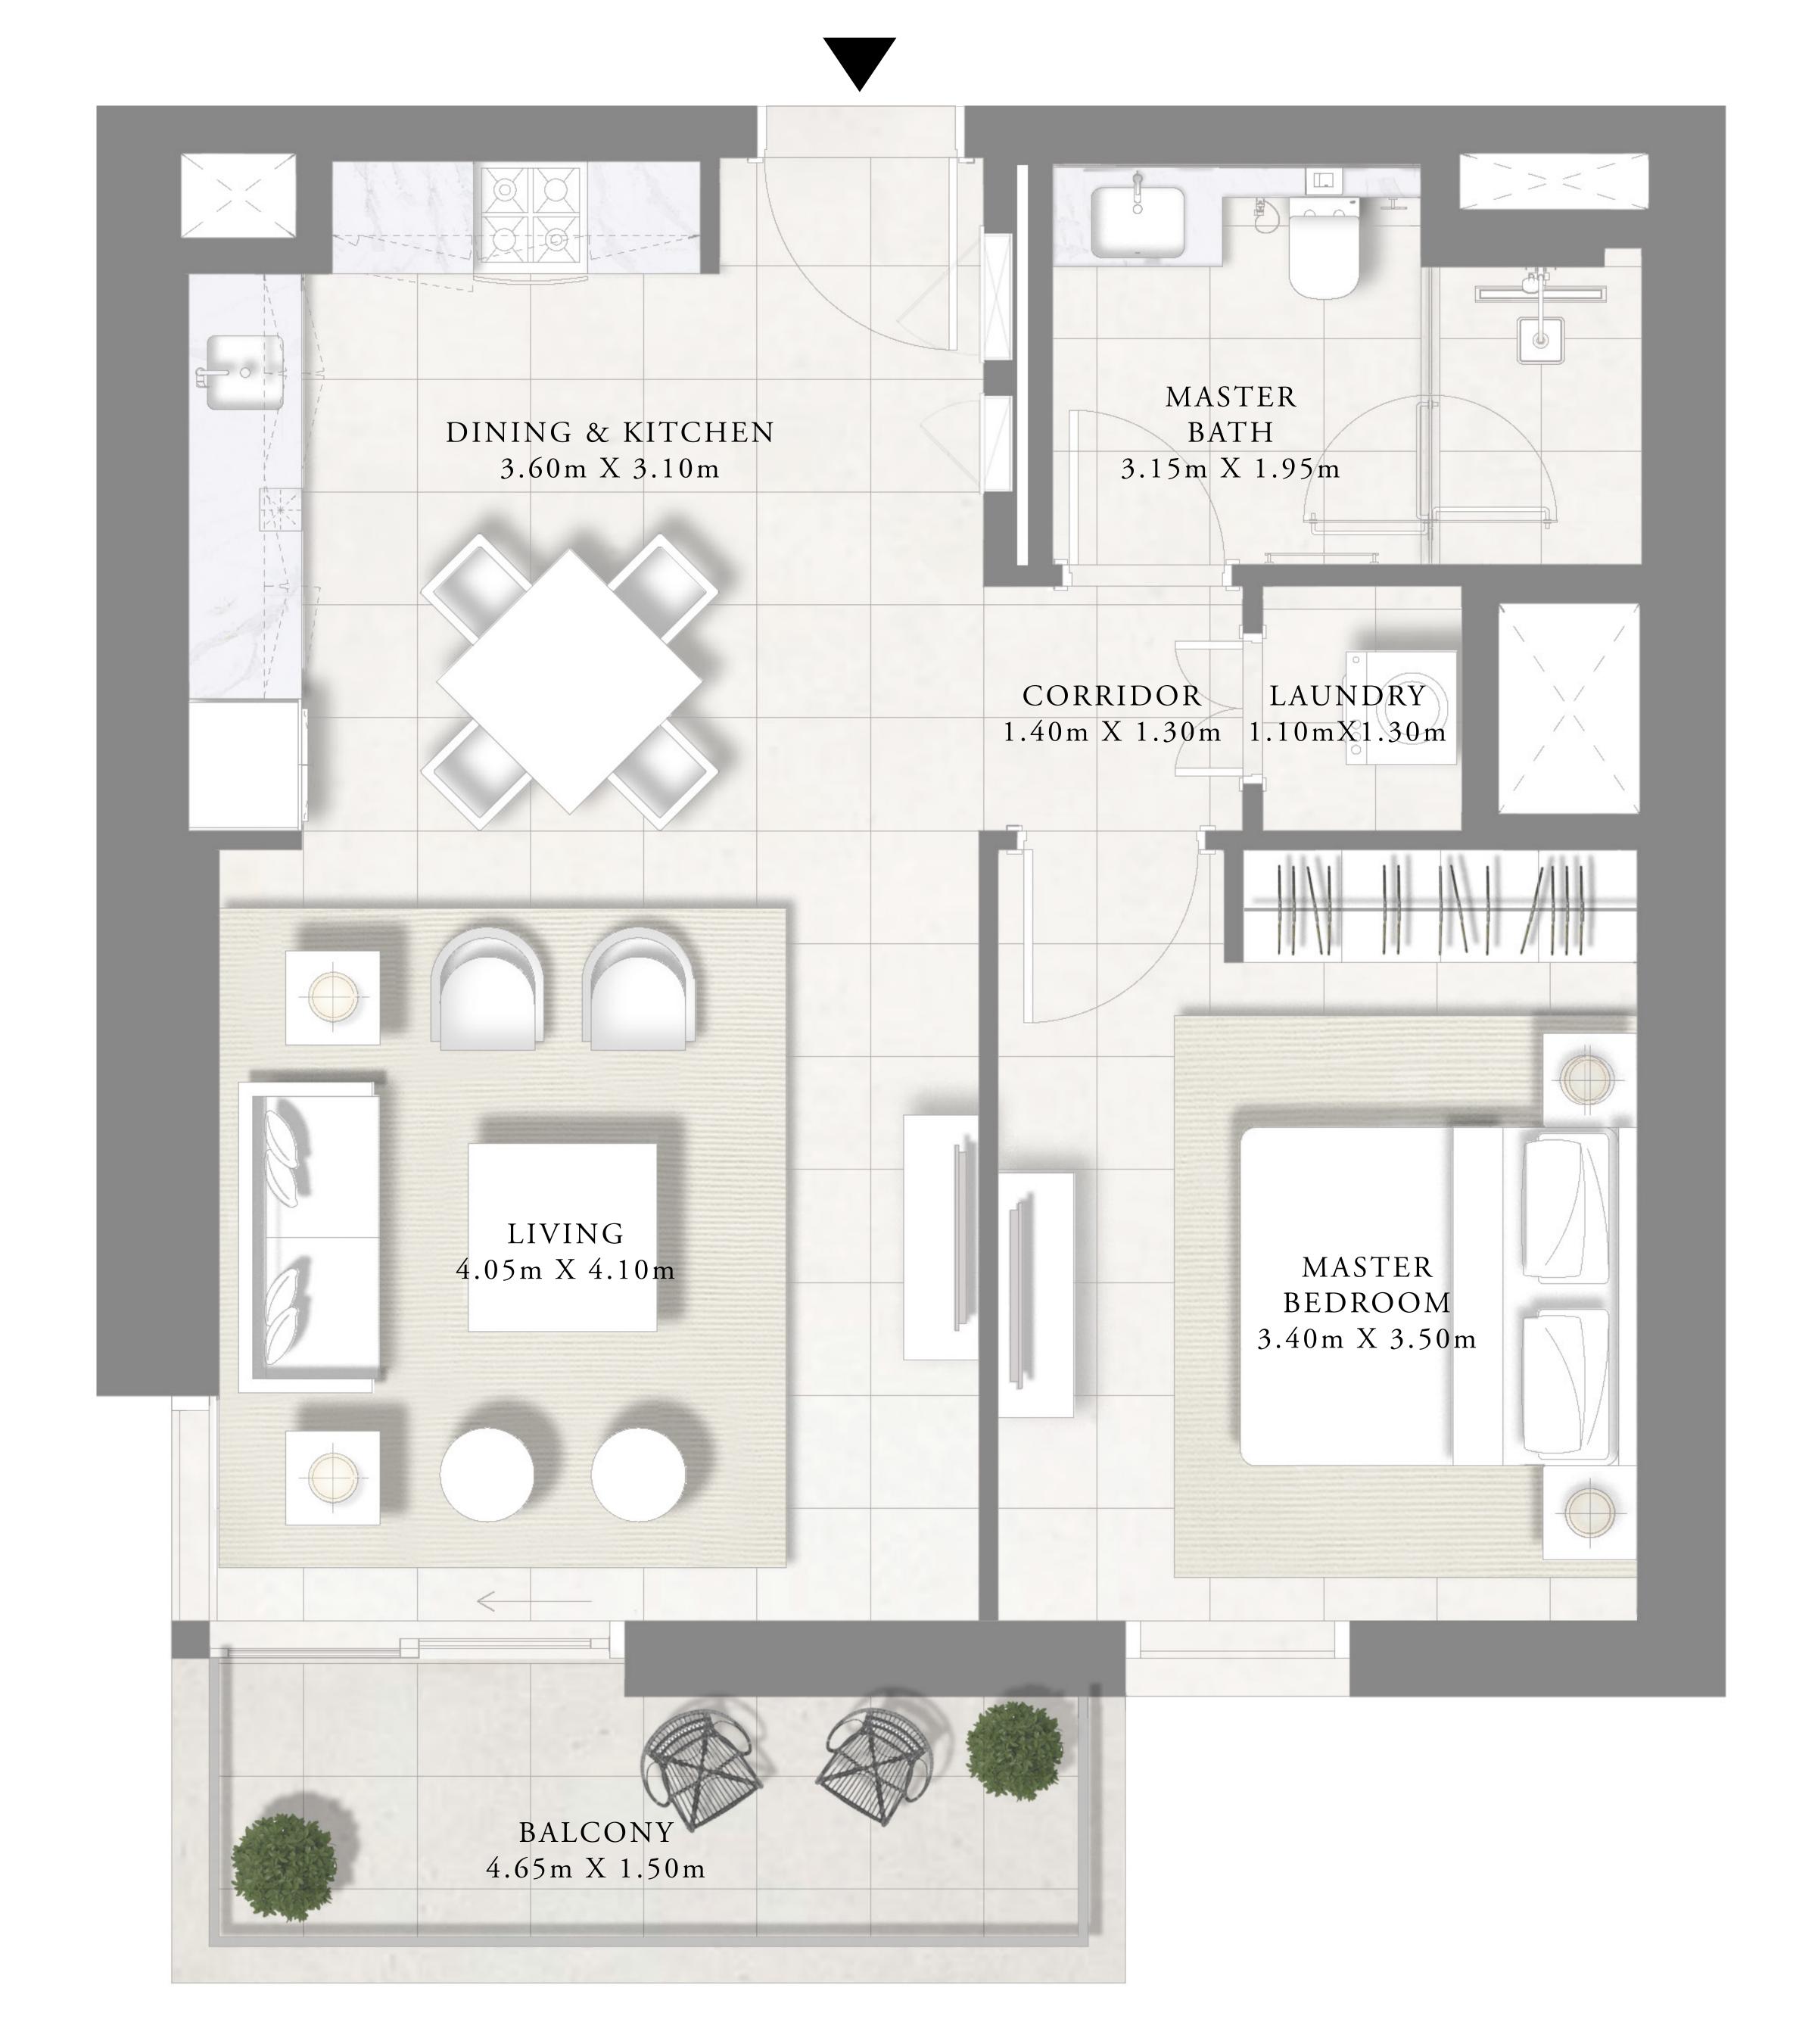

#### 1 BEDROOM TYPE A

LEVEL 02-05

UNIT 01

SUITE AREA 671.56 SQ.FT 82.24 SQ.FT BALCONY AREA 753.8 SQ.FT TOTAL AREA

KEY PLAN

FLOOR PLAN 1. All dimensions are in imperial and metric, and measured from finish to finish excluding construction tolerances. 2. All materials, dimensions, and drawings are approximate only. 3. Information is subject to change without notice, at developer's absolute discretion. 4. Actual area may vary from the stated area. 5. Drawings not to scale. 6. All images used are for illustrative purposes only and do not represent the actual size, features, specifications, fittings, and furnishings. 7. The developer reserves the right to make revisions / alterations, at it's absolute discretion, without any liability whatsoever.

62.39 SQ.M.

7.64 SQ.M.

70.03 SQ.M.

EMIRATES LIVING