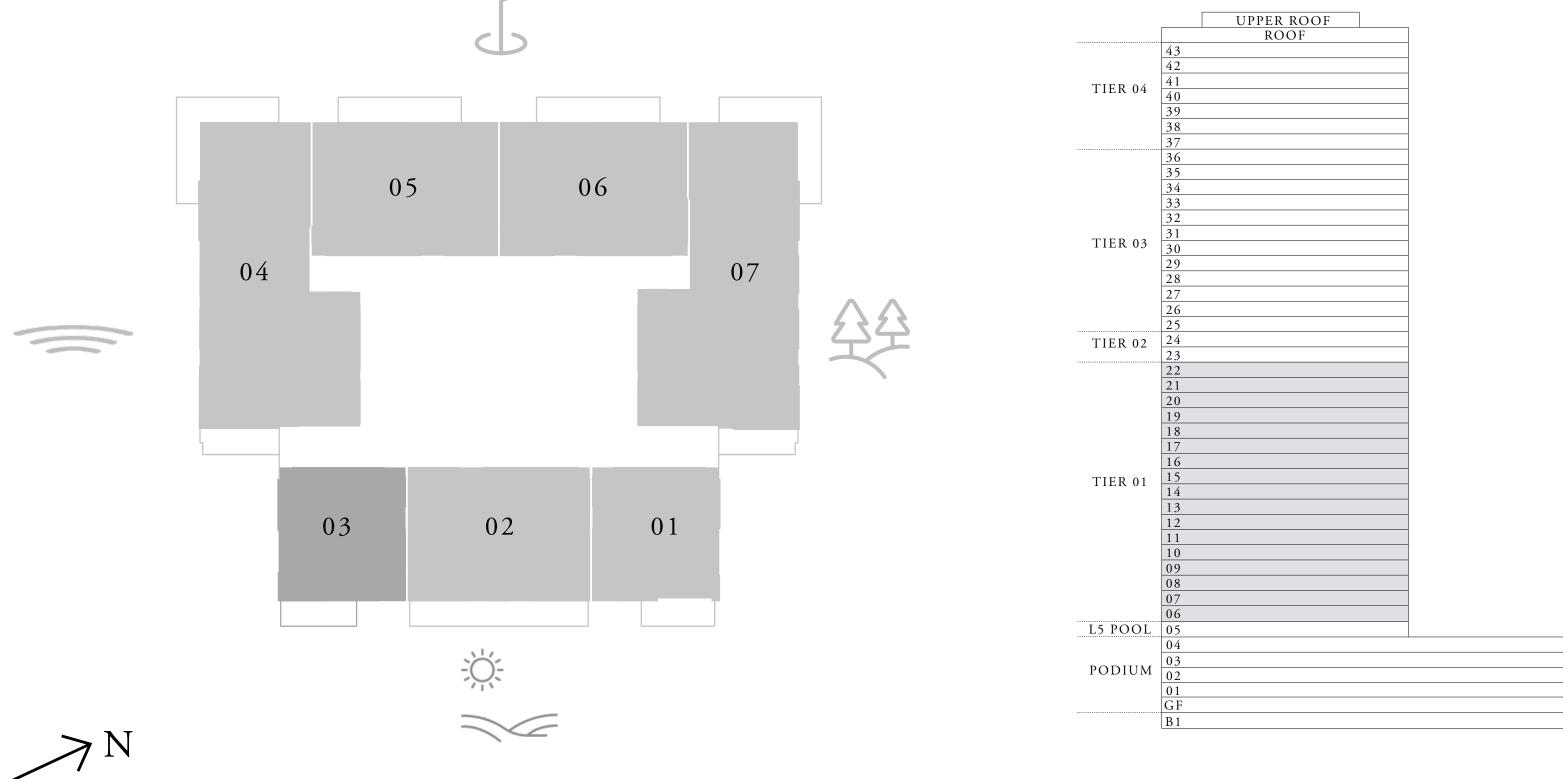

#### 1 BEDROOM TYPE A

LEVEL 02-05

UNIT 01

SUITE AREA 671.56 SQ.FT 82.24 SQ.FT BALCONY AREA 753.8 SQ.FT TOTAL AREA

KEY PLAN

FLOOR PLAN 1. All dimensions are in imperial and metric, and measured from finish to finish excluding construction tolerances. 2. All materials, dimensions, and drawings are approximate only. 3. Information is subject to change without notice, at developer's absolute discretion. 4. Actual area may vary from the stated area. 5. Drawings not to scale. 6. All images used are for illustrative purposes only and do not represent the actual size, features, specifications, fittings, and furnishings. 7. The developer reserves the right to make revisions / alterations, at it's absolute discretion, without any liability whatsoever.

62.39 SQ.M.

7.64 SQ.M.

70.03 SQ.M.

EMIRATES LIVING