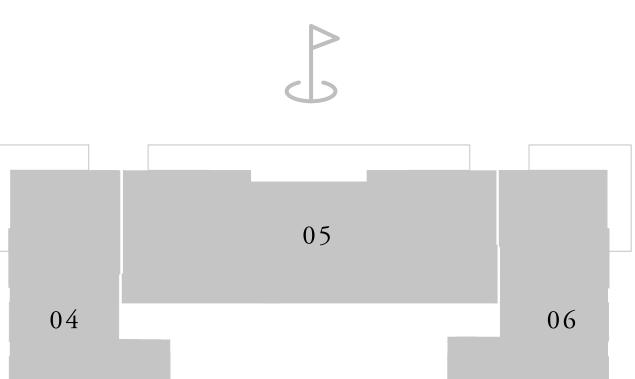

#### 2 BEDROOM TYPE A

LEVEL 25-36

UNIT 02

| <br>SUITE AREA | 1,018.05 SQ.FT |   |
|----------------|----------------|---|
| BALCONY AREA   | 197.52 SQ.FT   |   |
| <br>TOTAL AREA | 1,215.57 SQ.FT | ] |

KEY PLAN

7. The developer reserves the right to make revisions / alterations, at it's absolute discretion, without any liability whatsoever.

94.58 SQ.M.

18.35 SQ.M.

112.95 SQ.M.

KEY SECTION

FLOOR PLAN 1. All dimensions are in imperial and metric, and measured from finish to finish excluding construction tolerances. 2. All materials, dimensions, and drawings are approximate only. 3. Information is subject to change without notice, at developer's absolute discretion. 4. Actual area may vary from the stated area. 5. Drawings not to scale. 6. All images used are for illustrative purposes only and do not represent the actual size, features, specifications, fittings, and furnishings.