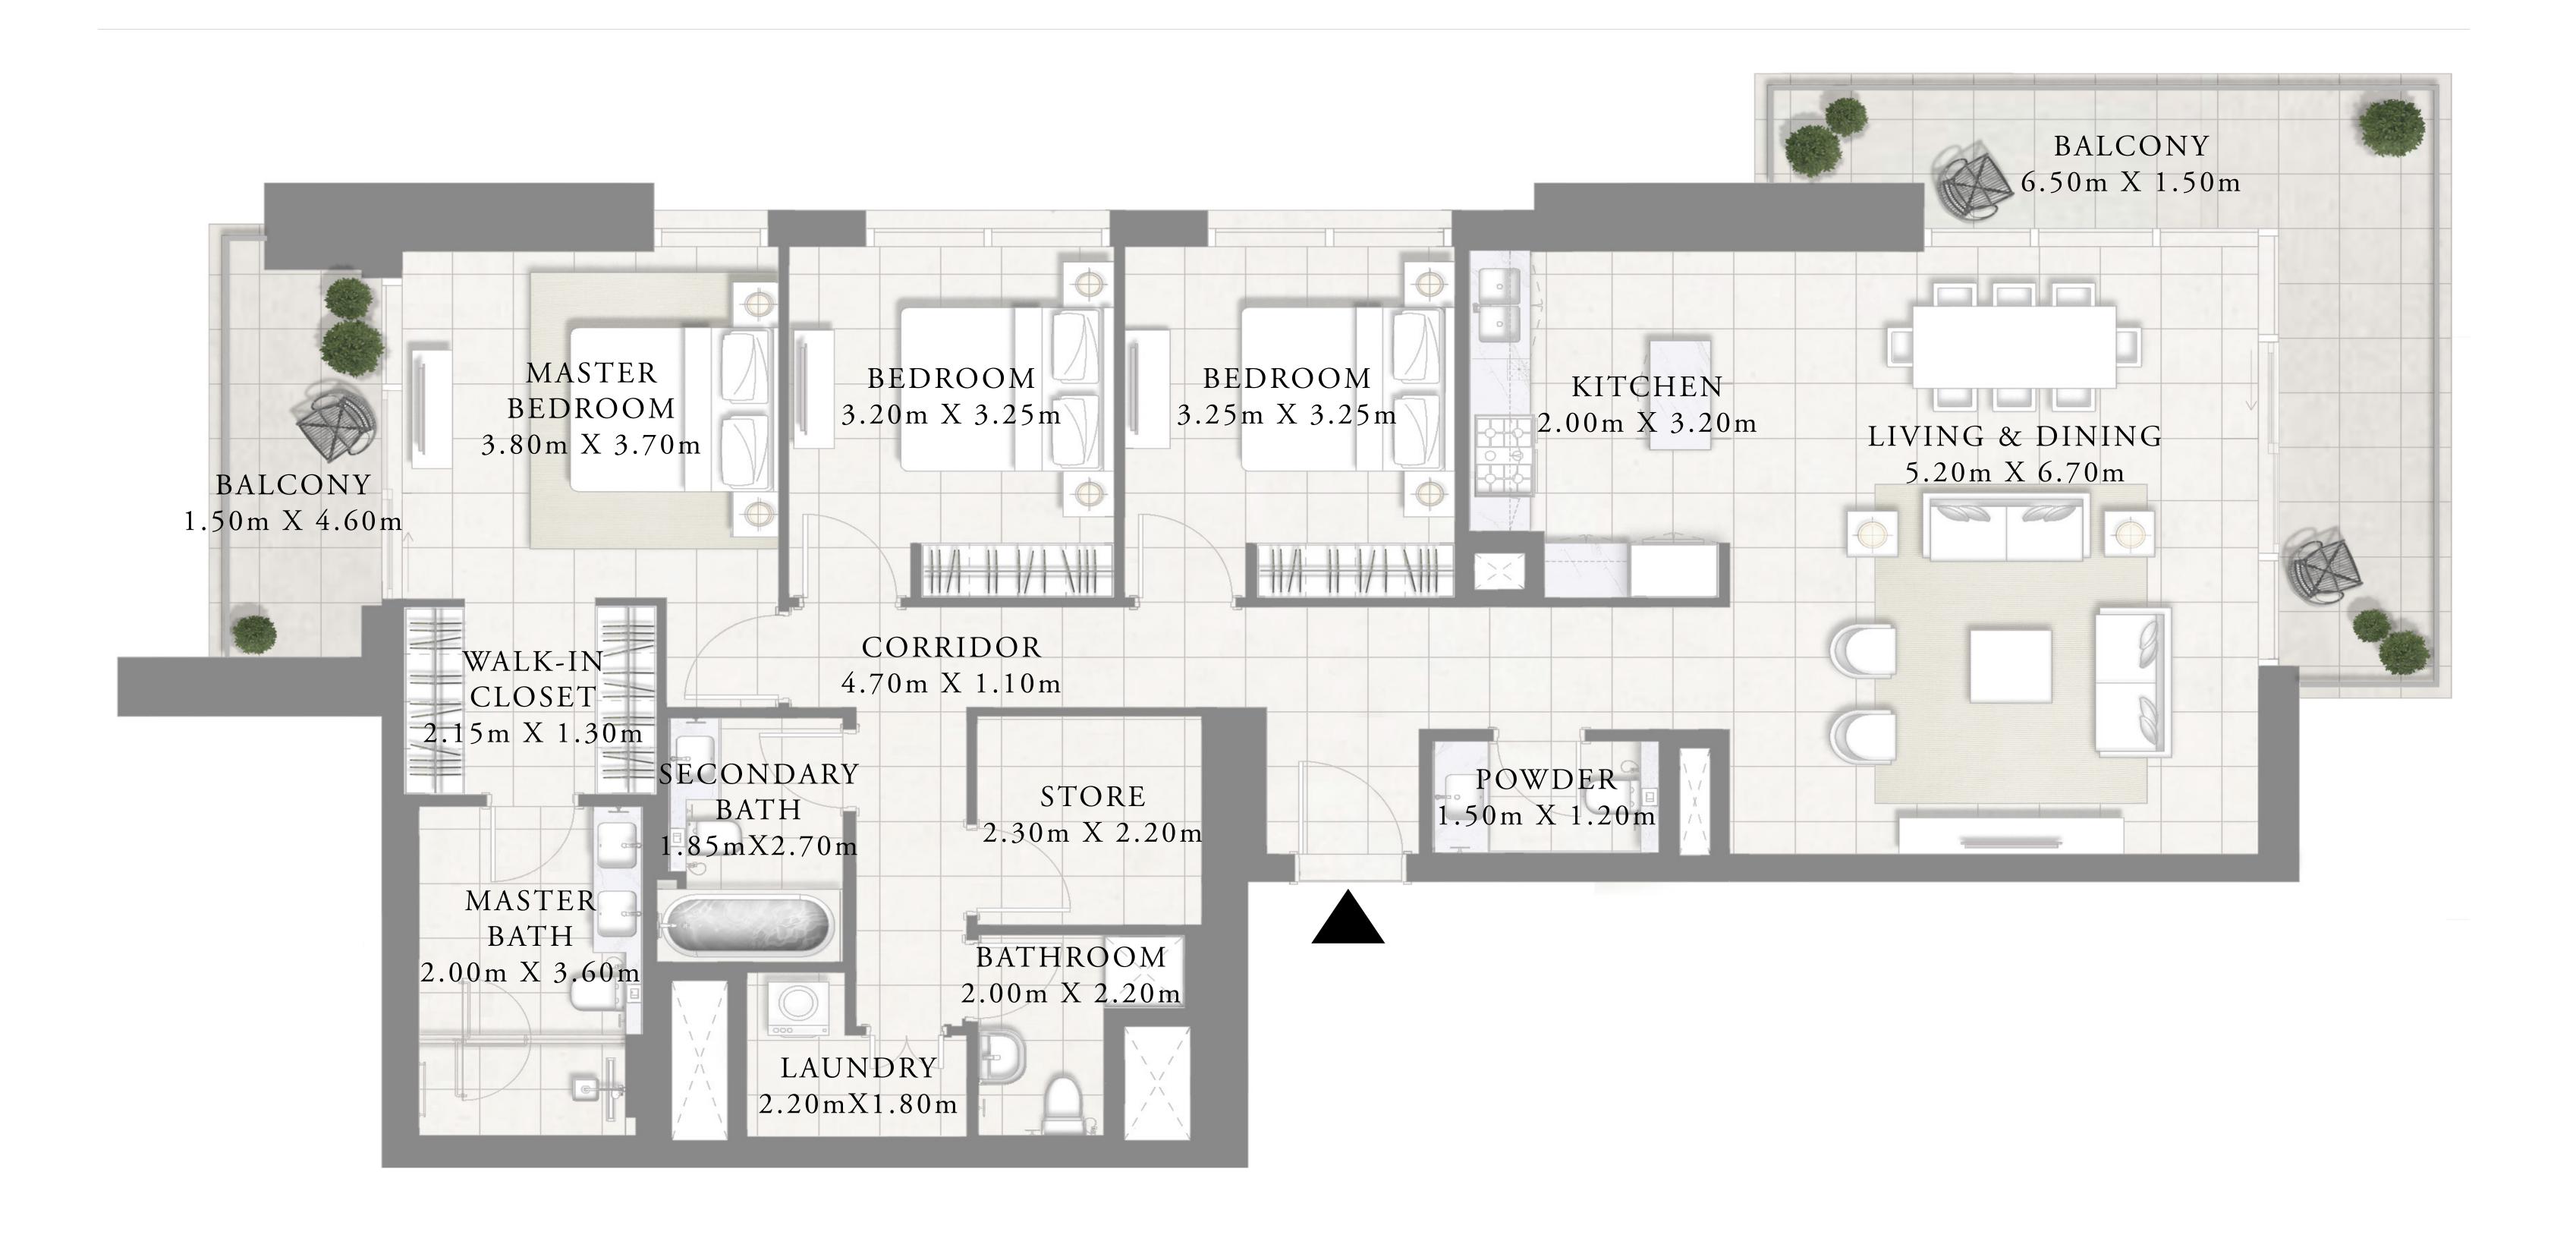

#### 3 BEDROOM TYPE A

LEVEL 06-22

UNIT 04

|   | SUITE AREA  | 1,619.32 SQ.FT | 1 |
|---|-------------|----------------|---|
| B | ALCONY AREA | 282.66 SQ.FT   | , |
|   | TOTAL AREA  | 1,901.98 SQ.FT |   |

KEY PLAN

FLOOR PLAN 1. All dimensions are in imperial and metric, and measured from finish to finish excluding construction tolerances. 2. All materials, dimensions, and drawings are approximate only. 3. Information is subject to change without notice, at developer's absolute discretion. 4. Actual area may vary from the stated area. 5. Drawings not to scale. 6. All images used are for illustrative purposes only and do not represent the actual size, features, specifications, fittings, and furnishings. 7. The developer reserves the right to make revisions / alterations, at it's absolute discretion, without any liability whatsoever.

150.44 SQ.M.

26.26 SQ.M.

176.7 SQ.M.

EMIRATES LIVING