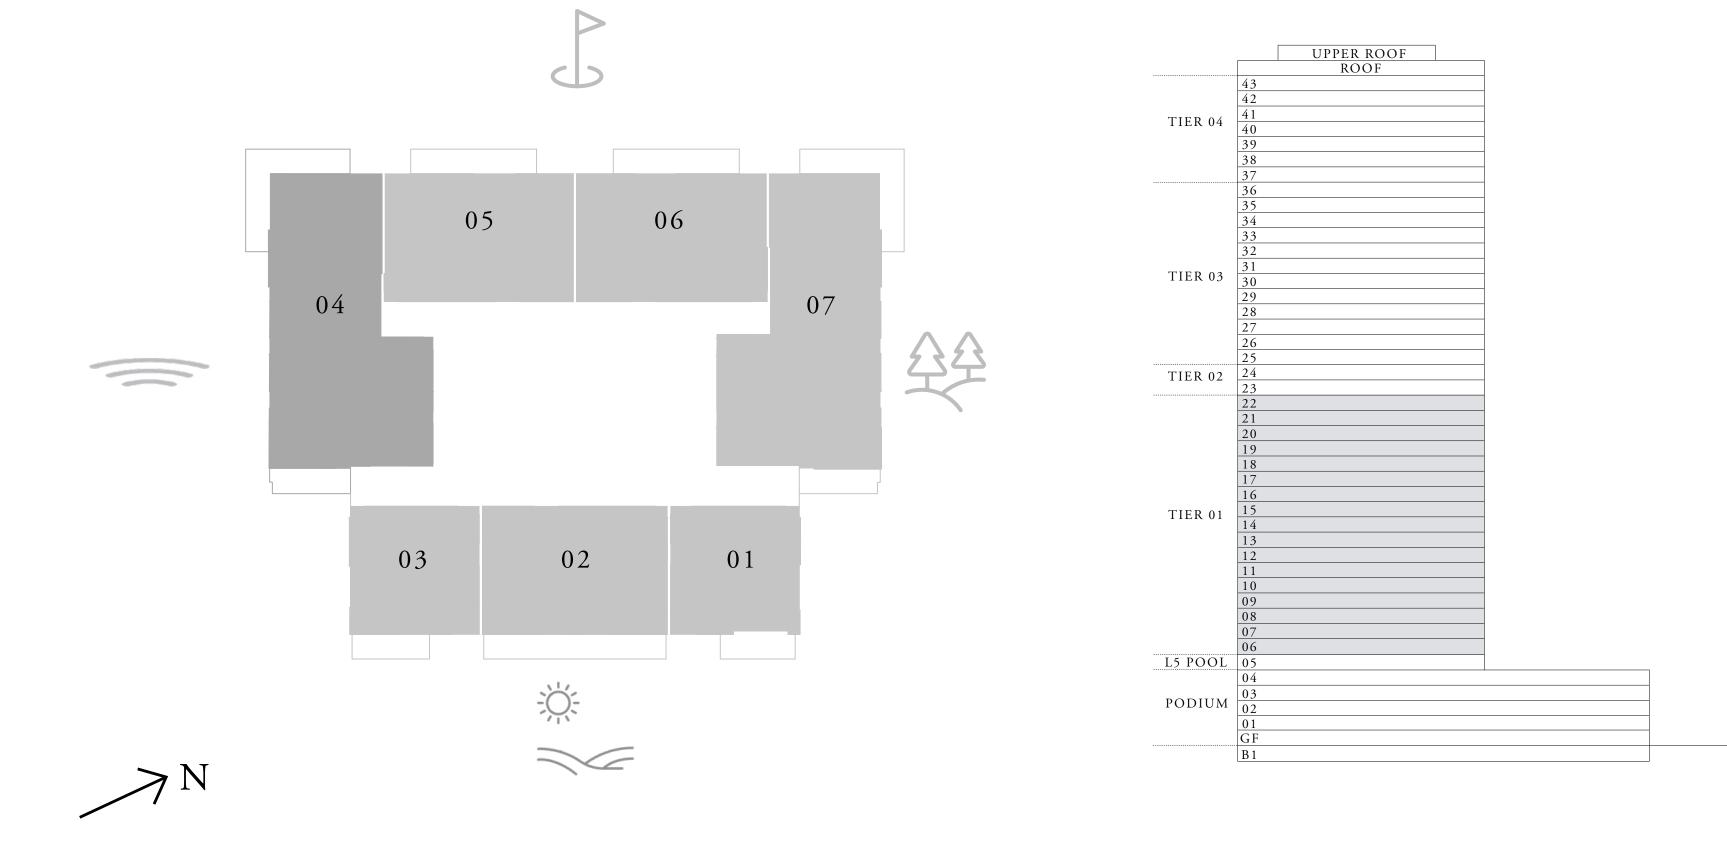

#### 2 BEDROOM TYPE B

LEVEL 06-22

UNIT 05

| SUITE AREA   | 1,019.99 SQ.FT |  |
|--------------|----------------|--|
| BALCONY AREA | 137.56 SQ.FT   |  |
| TOTAL AREA   | 1,157.55 SQ.FT |  |

KEY PLAN

FLOOR PLAN 1. All dimensions are in imperial and metric, and measured from finish to finish excluding construction tolerances. 2. All materials, dimensions, and drawings are approximate only. 3. Information is subject to change without notice, at developer's absolute discretion. 4. Actual area may vary from the stated area. 5. Drawings not to scale. 6. All images used are for illustrative purposes only and do not represent the actual size, features, specifications, fittings, and furnishings. 7. The developer reserves the right to make revisions / alterations, at it's absolute discretion, without any liability whatsoever.

94.76 SQ.M.

12.78 SQ.M.

107.54 SQ.M.

EMIRATES LIVING