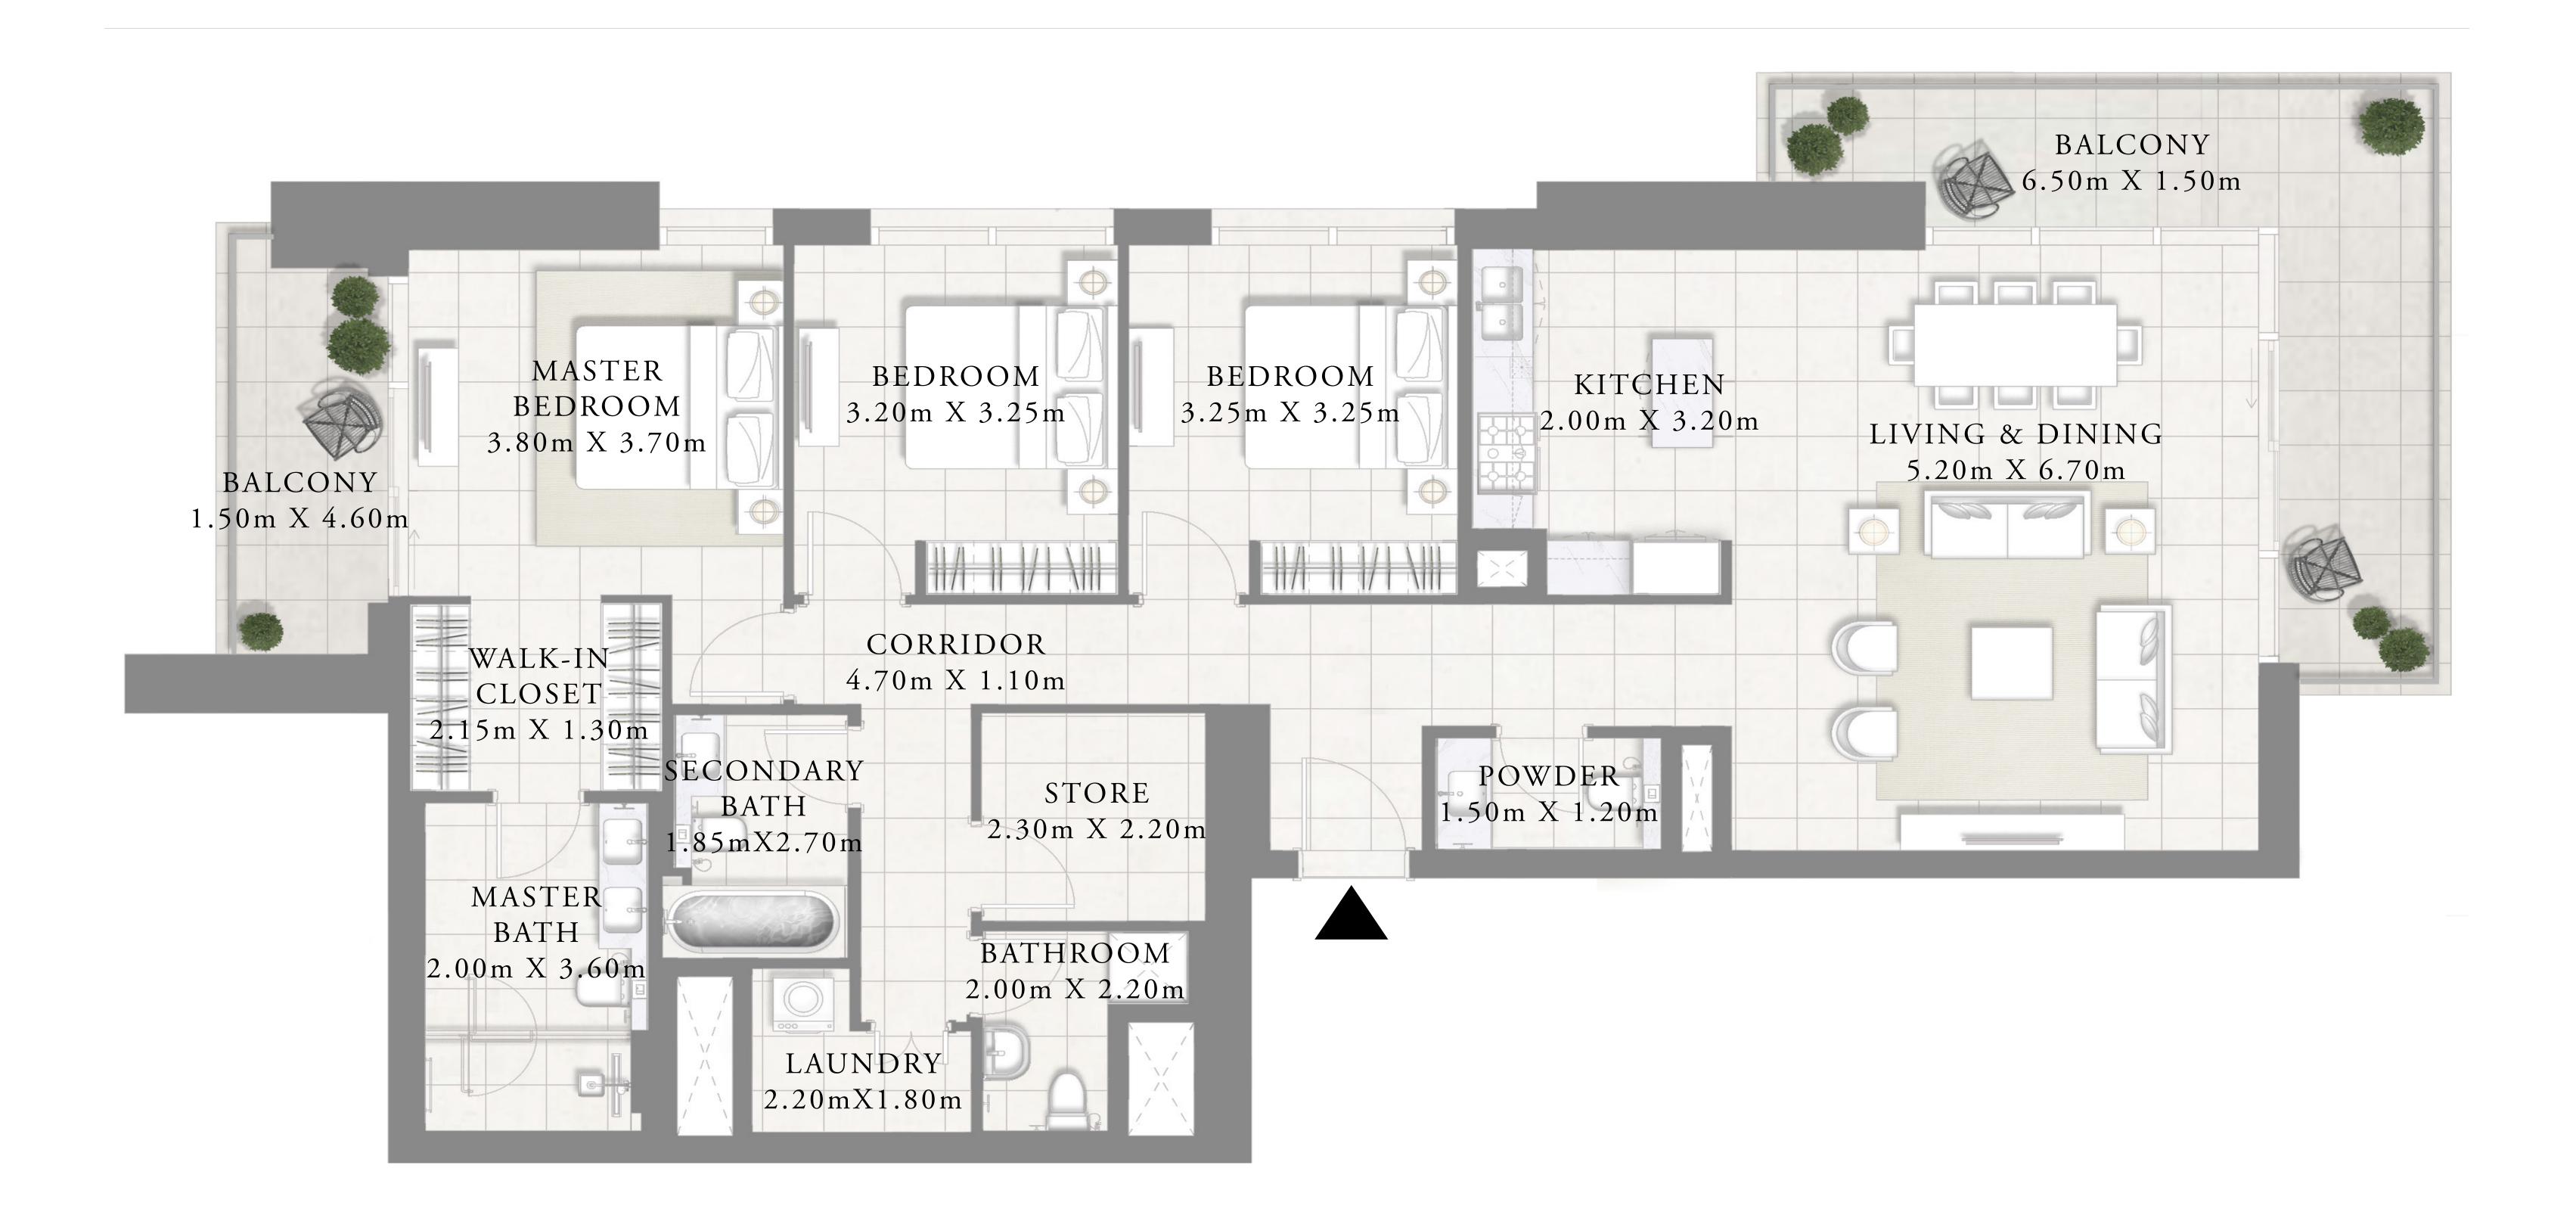

#### 3 BEDROOM TYPE A

LEVEL 06-22

UNIT 04

|   | SUITE AREA  | 1,619.32 SQ.FT | 1 |
|---|-------------|----------------|---|
| B | ALCONY AREA | 282.66 SQ.FT   | , |
|   | TOTAL AREA  | 1,901.98 SQ.FT |   |

KEY PLAN

FLOOR PLAN 1. All dimensions are in imperial and metric, and measured from finish to finish excluding construction tolerances. 2. All materials, dimensions, and drawings are approximate only. 3. Information is subject to change without notice, at developer's absolute discretion. 4. Actual area may vary from the stated area. 5. Drawings not to scale. 6. All images used are for illustrative purposes only and do not represent the actual size, features, specifications, fittings, and furnishings. 7. The developer reserves the right to make revisions / alterations, at it's absolute discretion, without any liability whatsoever.

150.44 SQ.M.

26.26 SQ.M.

176.7 SQ.M.

EMIRATES LIVING