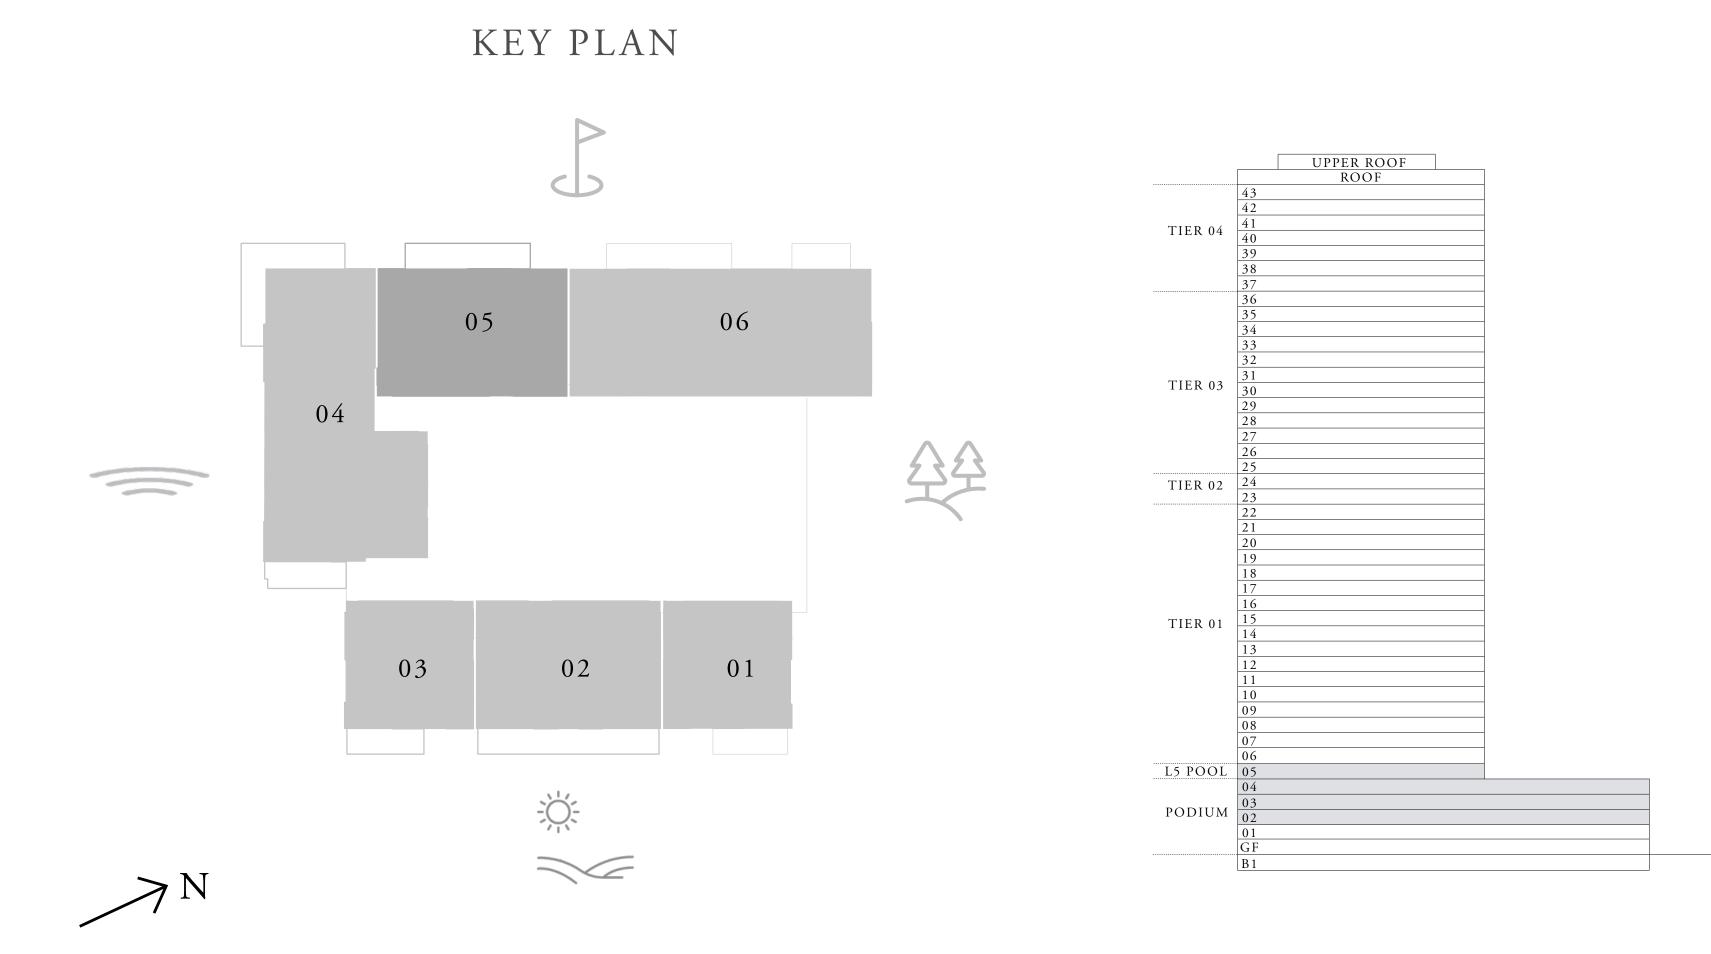

#### 2 BEDROOM TYPE A

LEVEL 02-05

UNIT 02

| <br>SUITE AREA | 1,017.94 SQ.FT |   |
|----------------|----------------|---|
| BALCONY AREA   | 197.52 SQ.FT   |   |
| <br>TOTAL AREA | 1,215.46 SQ.FT | ] |

FLOOR PLAN 1. All dimensions are in imperial and metric, and measured from finish to finish excluding construction tolerances. 2. All materials, dimensions, and drawings are approximate only. 3. Information is subject to change without notice, at developer's absolute discretion. 4. Actual area may vary from the stated area. 5. Drawings not to scale. 6. All images used are for illustrative purposes only and do not represent the actual size, features, specifications, fittings, and furnishings. 7. The developer reserves the right to make revisions / alterations, at it's absolute discretion, without any liability whatsoever.

94.57 SQ.M.

18.35 SQ.M.

112.92 SQ.M.

EMIRATES LIVING