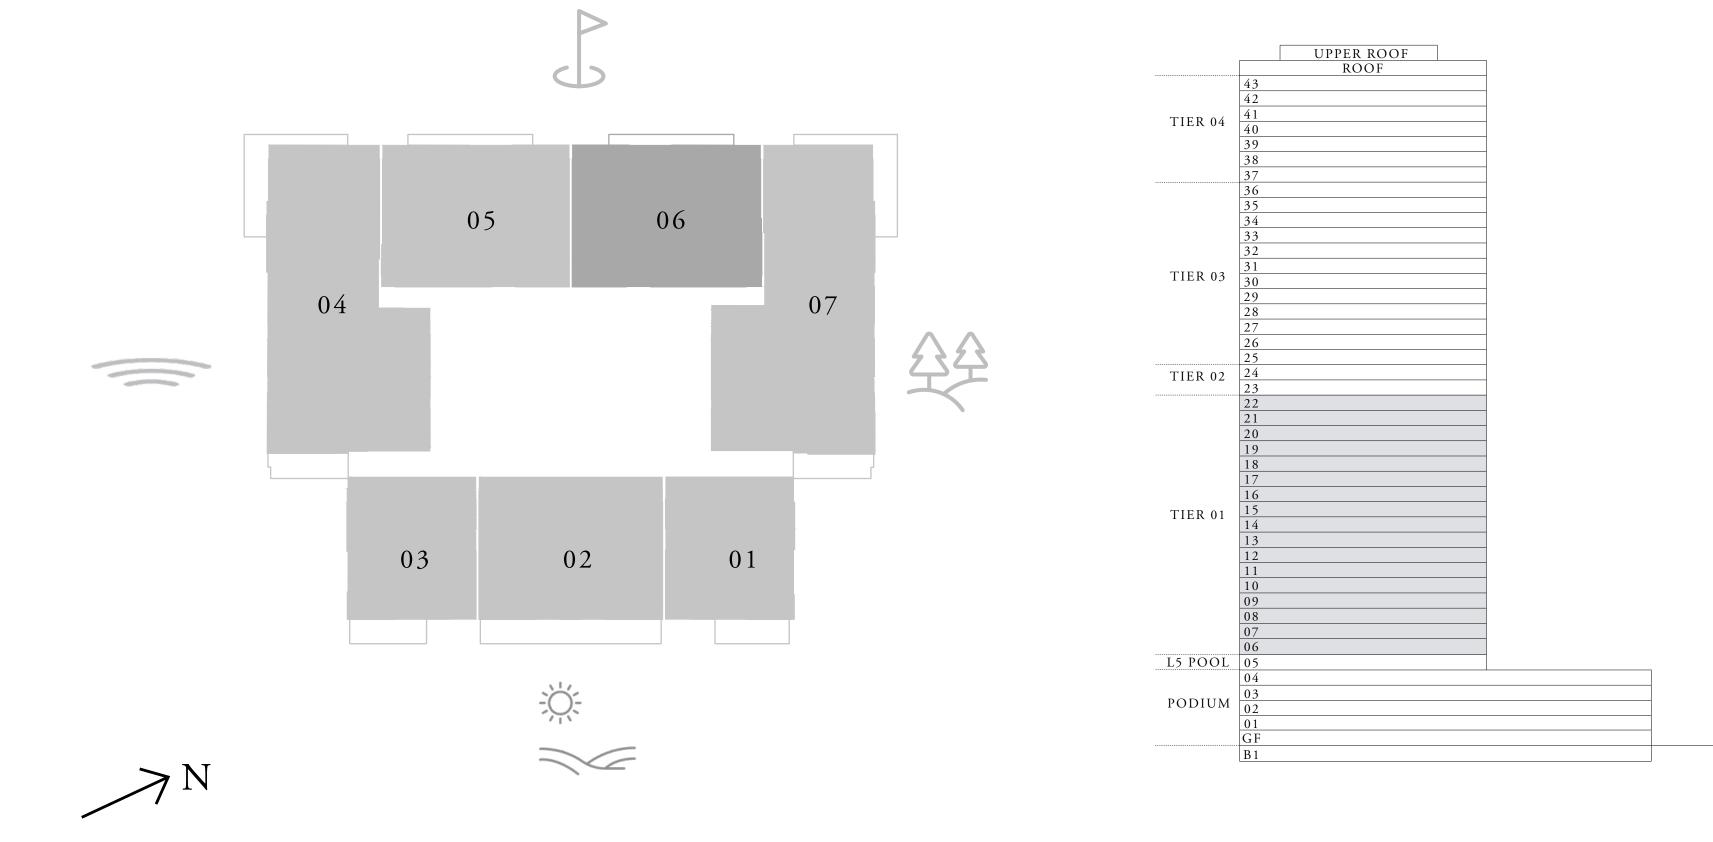

#### 2 BEDROOM TYPE A

LEVEL 06-22

UNIT 02

| _ | SUITE AREA   | 1,018.05 SQ.FT |   |
|---|--------------|----------------|---|
|   | BALCONY AREA | 197.52 SQ.FT   |   |
| _ | TOTAL AREA   | 1,215.57 SQ.FT | 1 |

KEY PLAN

FLOOR PLAN 1. All dimensions are in imperial and metric, and measured from finish to finish excluding construction tolerances. 2. All materials, dimensions, and drawings are approximate only. 3. Information is subject to change without notice, at developer's absolute discretion. 4. Actual area may vary from the stated area. 5. Drawings not to scale. 6. All images used are for illustrative purposes only and do not represent the actual size, features, specifications, fittings, and furnishings. 7. The developer reserves the right to make revisions / alterations, at it's absolute discretion, without any liability whatsoever.

94.58 SQ.M.

18.35 SQ.M.

112.98 SQ.M.

EMIRATES LIVING