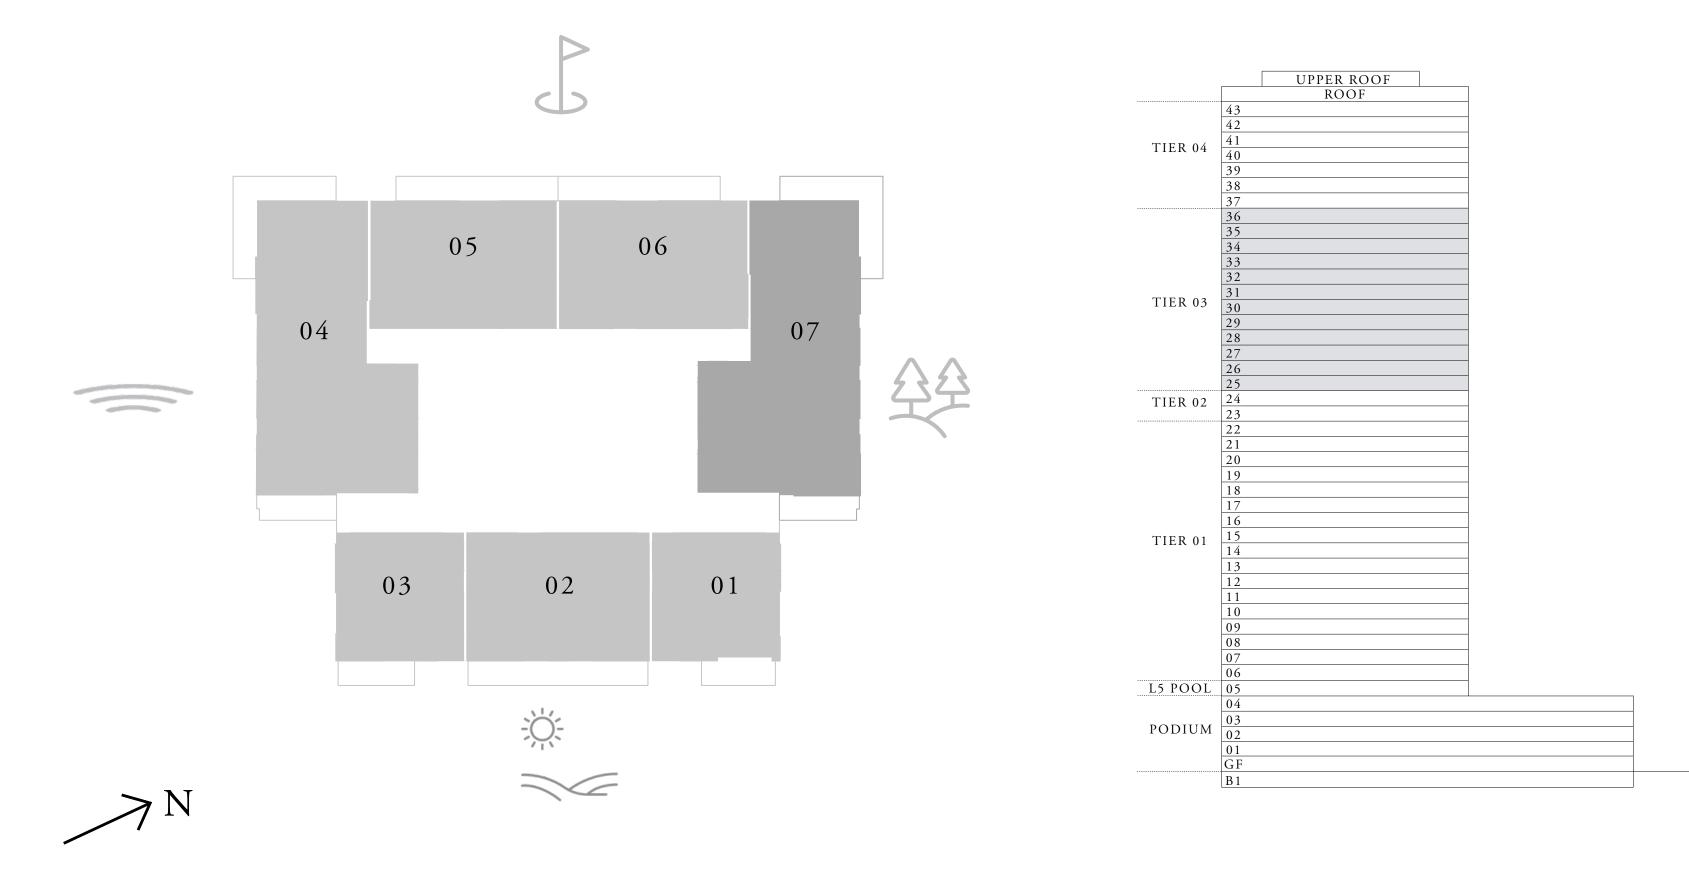

#### 3 BEDROOM TYPE A

LEVEL 02-05

UNIT 04

|   | SUITE AREA   | 1,626.32 SQ.FT | 1 |
|---|--------------|----------------|---|
|   | BALCONY AREA | 283.2 SQ.FT    | , |
| _ | TOTAL AREA   | 1,909.52 SQ.FT |   |

KEY PLAN

7. The developer reserves the right to make revisions / alterations, at it's absolute discretion, without any liability whatsoever.

151.09 SQ.M.

26.31 SQ.M.

177.4 SQ.M.

FLOOR PLAN 1. All dimensions are in imperial and metric, and measured from finish to finish to finish excluding construction tolerances. 2. All materials, dimensions, and drawings are approximate only. 3. Information is subject to change without notice, at developer's absolute discretion. 4. Actual area may vary from the stated area. 5. Drawings not to scale. 6. All images used are for illustrative purposes only and do not represent the actual size, features, specifications, fittings, and furnishings.