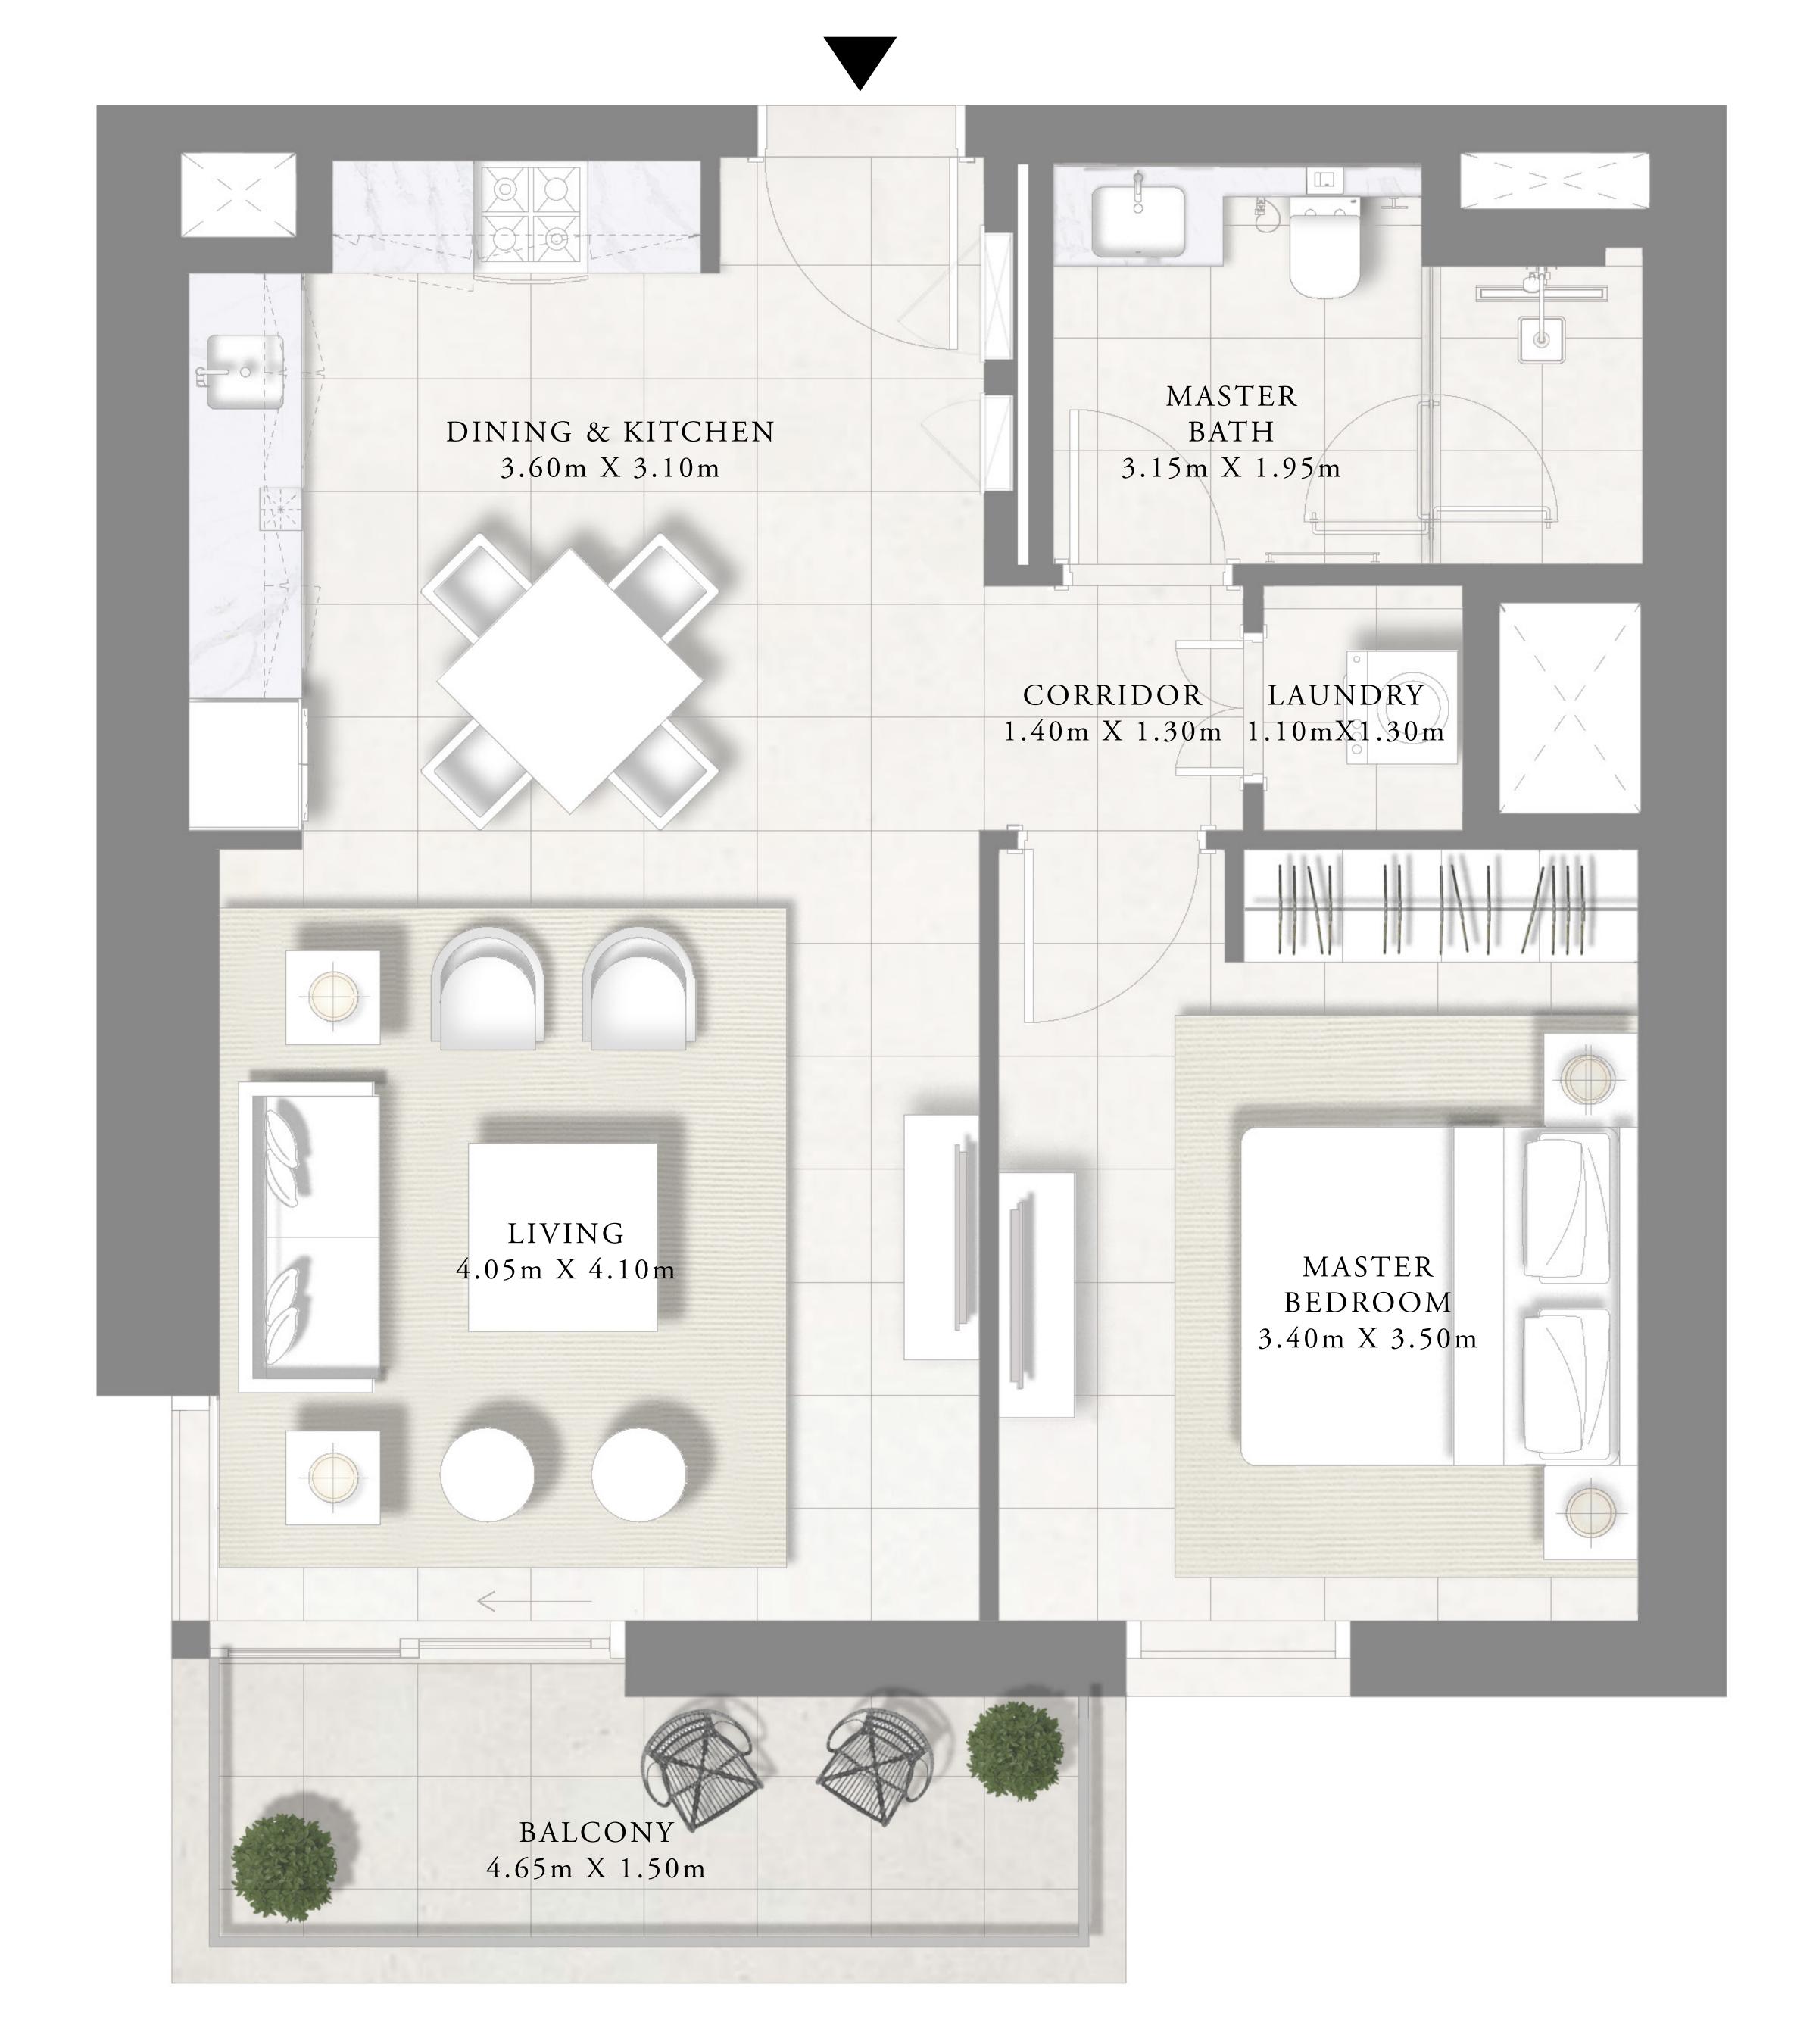

#### 1 BEDROOM TYPE A1

LEVEL 02-05

UNIT 03

SUITE AREA670.81 SQ.FTBALCONY AREA82.24 SQ.FT

TOTAL AREA

753.04 SQ.FT

FLOOR PLAN 1. All dimensions are in imperial and metric, and measured from finish to finish excluding construction tolerances. 2. All materials, dimensions, and drawings are approximate only. 3. Information is subject to change without notice, at developer's absolute discretion. 4. Actual area may vary from the stated area. 5. Drawings not to scale. 6. All images used are for illustrative purposes only and do not represent the actual size, features, specifications, fittings, and furnishings. 7. The developer reserves the right to make revisions / alterations, at it's absolute discretion, without any liability whatsoever.

62.32 SQ.M.

7.64 SQ.M.

69.96 SQ.M.

EMIRATES LIVING