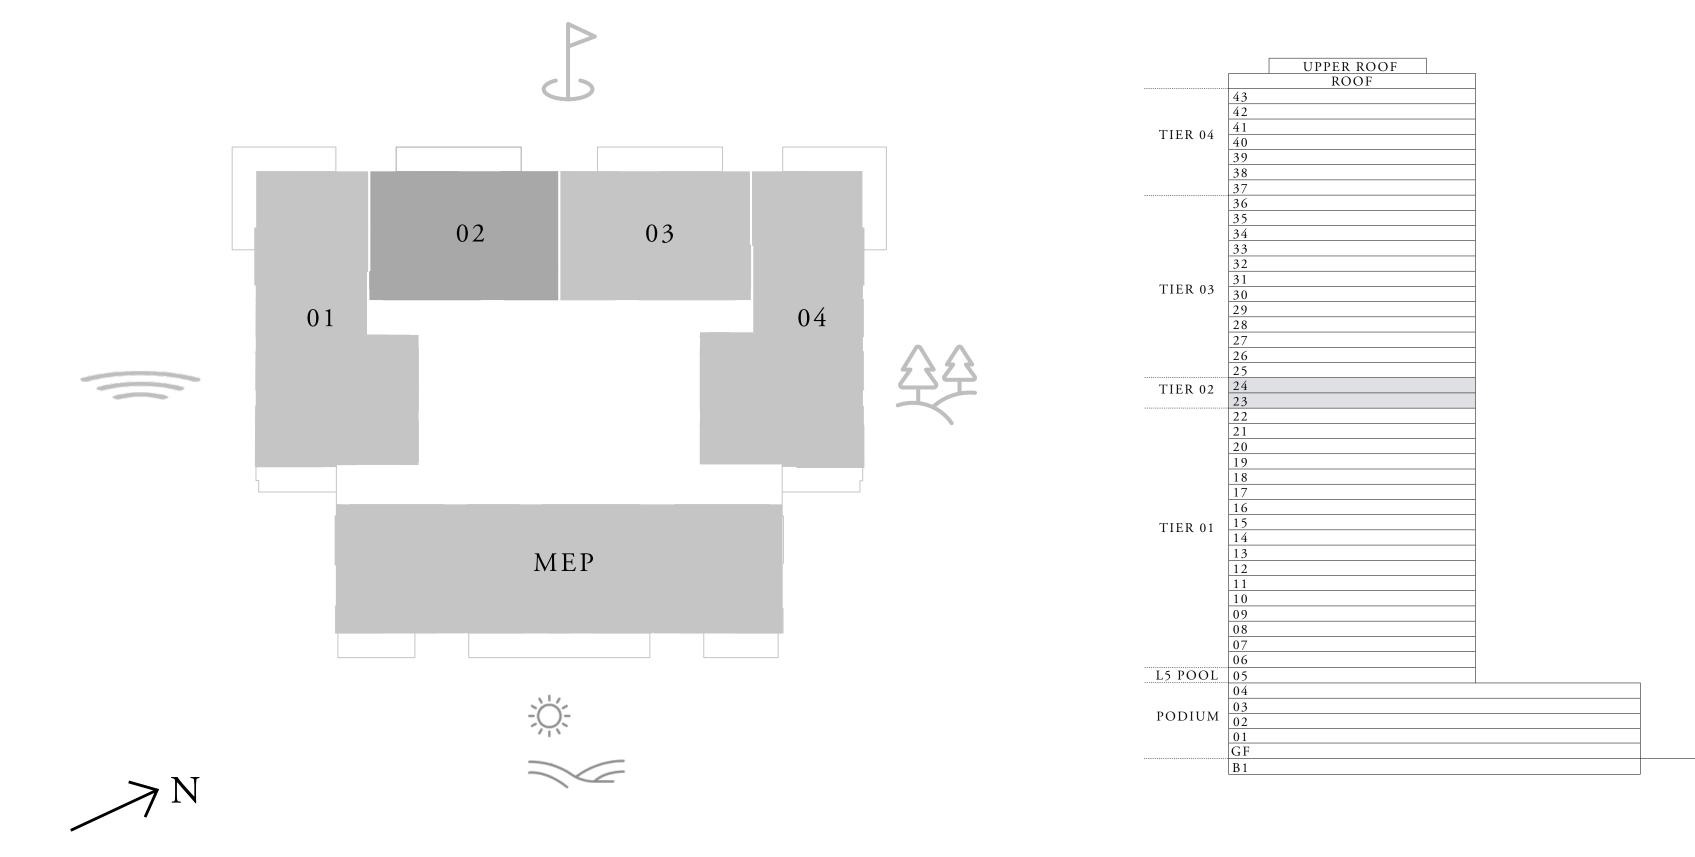

#### 2 BEDROOM TYPE A

LEVEL 06-22

UNIT 02

| _ | SUITE AREA   | 1,018.05 SQ.FT |   |
|---|--------------|----------------|---|
|   | BALCONY AREA | 197.52 SQ.FT   |   |
| _ | TOTAL AREA   | 1,215.57 SQ.FT | 1 |

KEY PLAN

FLOOR PLAN 1. All dimensions are in imperial and metric, and measured from finish to finish excluding construction tolerances. 2. All materials, dimensions, and drawings are approximate only. 3. Information is subject to change without notice, at developer's absolute discretion. 4. Actual area may vary from the stated area. 5. Drawings not to scale. 6. All images used are for illustrative purposes only and do not represent the actual size, features, specifications, fittings, and furnishings. 7. The developer reserves the right to make revisions / alterations, at it's absolute discretion, without any liability whatsoever.

94.58 SQ.M.

18.35 SQ.M.

112.98 SQ.M.

EMIRATES LIVING