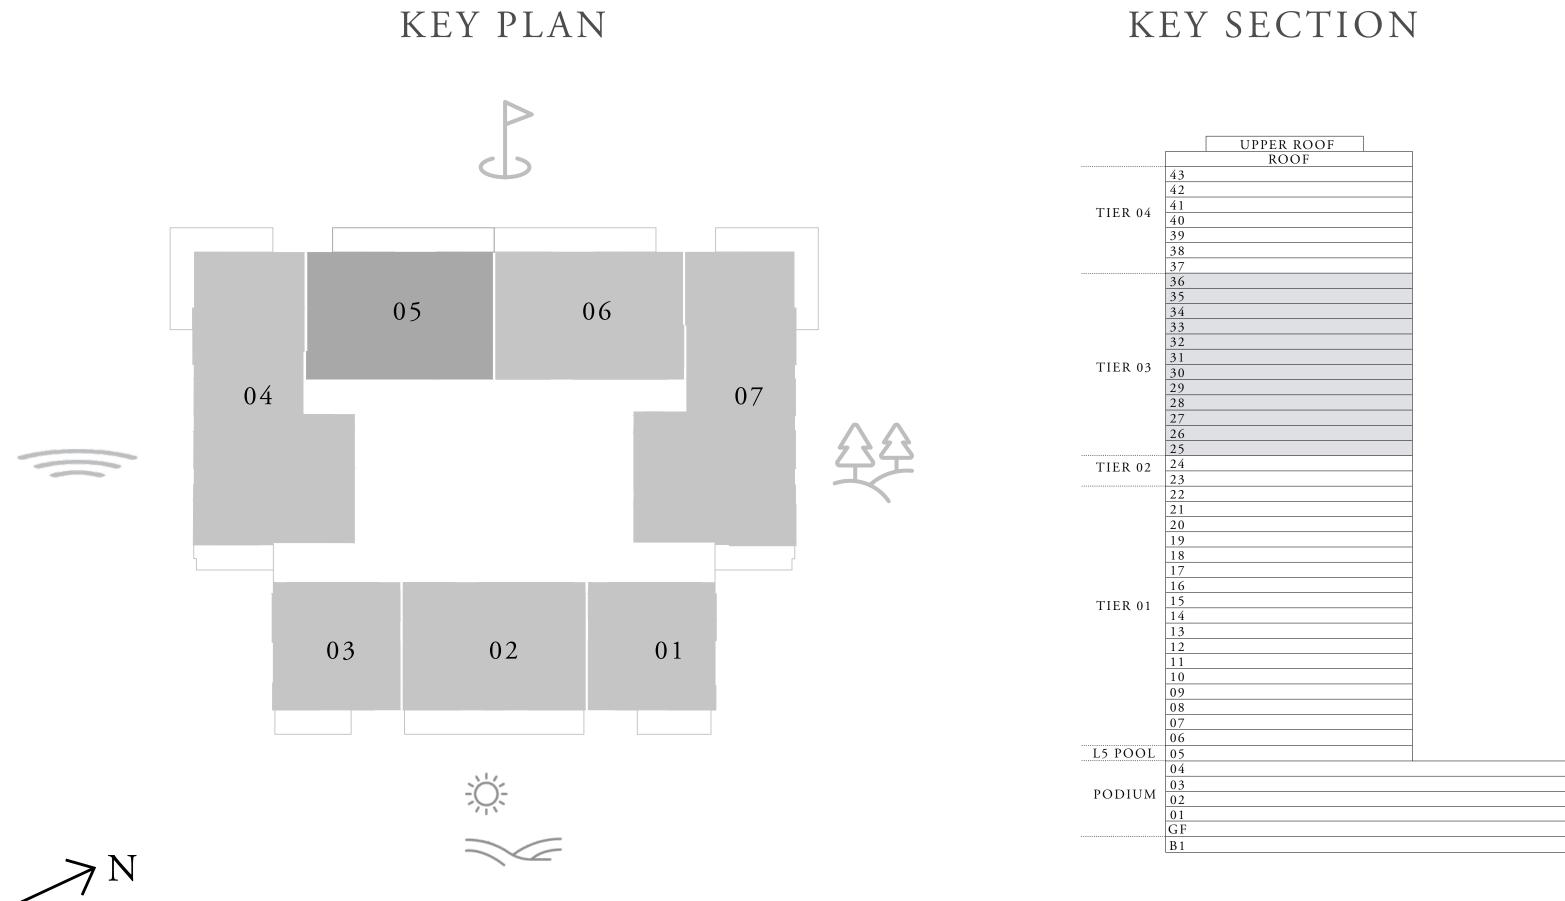

#### 1 BEDROOM TYPE A

LEVEL 02-05

UNIT 01

SUITE AREA 671.56 SQ.FT 82.24 SQ.FT BALCONY AREA 753.8 SQ.FT TOTAL AREA

KEY PLAN

FLOOR PLAN 1. All dimensions are in imperial and metric, and measured from finish to finish excluding construction tolerances. 2. All materials, dimensions, and drawings are approximate only. 3. Information is subject to change without notice, at developer's absolute discretion. 4. Actual area may vary from the stated area. 5. Drawings not to scale. 6. All images used are for illustrative purposes only and do not represent the actual size, features, specifications, fittings, and furnishings. 7. The developer reserves the right to make revisions / alterations, at it's absolute discretion, without any liability whatsoever.

#### 1 BEDROOM TYPE A1

LEVEL 02-05

UNIT 03

SUITE AREA670.81 SQ.FTBALCONY AREA82.24 SQ.FT

TOTAL AREA

753.04 SQ.FT

FLOOR PLAN 1. All dimensions are in imperial and metric, and measured from finish to finish excluding construction tolerances. 2. All materials, dimensions, and drawings are approximate only. 3. Information is subject to change without notice, at developer's absolute discretion. 4. Actual area may vary from the stated area. 5. Drawings not to scale. 6. All images used are for illustrative purposes only and do not represent the actual size, features, specifications, fittings, and furnishings. 7. The developer reserves the right to make revisions / alterations, at it's absolute discretion, without any liability whatsoever.

#### 2 BEDROOM TYPE A

LEVEL 02-05

UNIT 02

| <br>SUITE AREA | 1,017.94 SQ.FT |   |
|----------------|----------------|---|
| BALCONY AREA   | 197.52 SQ.FT   |   |
| <br>TOTAL AREA | 1,215.46 SQ.FT | ] |

FLOOR PLAN 1. All dimensions are in imperial and metric, and measured from finish to finish excluding construction tolerances. 2. All materials, dimensions, and drawings are approximate only. 3. Information is subject to change without notice, at developer's absolute discretion. 4. Actual area may vary from the stated area. 5. Drawings not to scale. 6. All images used are for illustrative purposes only and do not represent the actual size, features, specifications, fittings, and furnishings. 7. The developer reserves the right to make revisions / alterations, at it's absolute discretion, without any liability whatsoever.

#### 2 BEDROOM TYPE B

LEVEL 02-05

UNIT 05

| SUITE AREA   | 1,019.88 SQ.FT |   |
|--------------|----------------|---|
| BALCONY AREA | 137.56 SQ.FT   |   |
| TOTAL AREA   | 1,157.44 SQ.FT | ] |

FLOOR PLAN 1. All dimensions are in imperial and metric, and measured from finish to finish excluding construction tolerances. 2. All materials, dimensions, and drawings are approximate only. 3. Information is subject to change without notice, at developer's absolute discretion. 4. Actual area may vary from the stated area. 5. Drawings not to scale. 6. All images used are for illustrative purposes only and do not represent the actual size, features, specifications, fittings, and furnishings. 7. The developer reserves the right to make revisions / alterations, at it's absolute discretion, without any liability whatsoever.

#### 3 BEDROOM TYPE A

LEVEL 02-05

UNIT 04

|   | SUITE AREA   | 1,626.32 SQ.FT | 1 |
|---|--------------|----------------|---|
|   | BALCONY AREA | 283.2 SQ.FT    | , |
| _ | TOTAL AREA   | 1,909.52 SQ.FT |   |