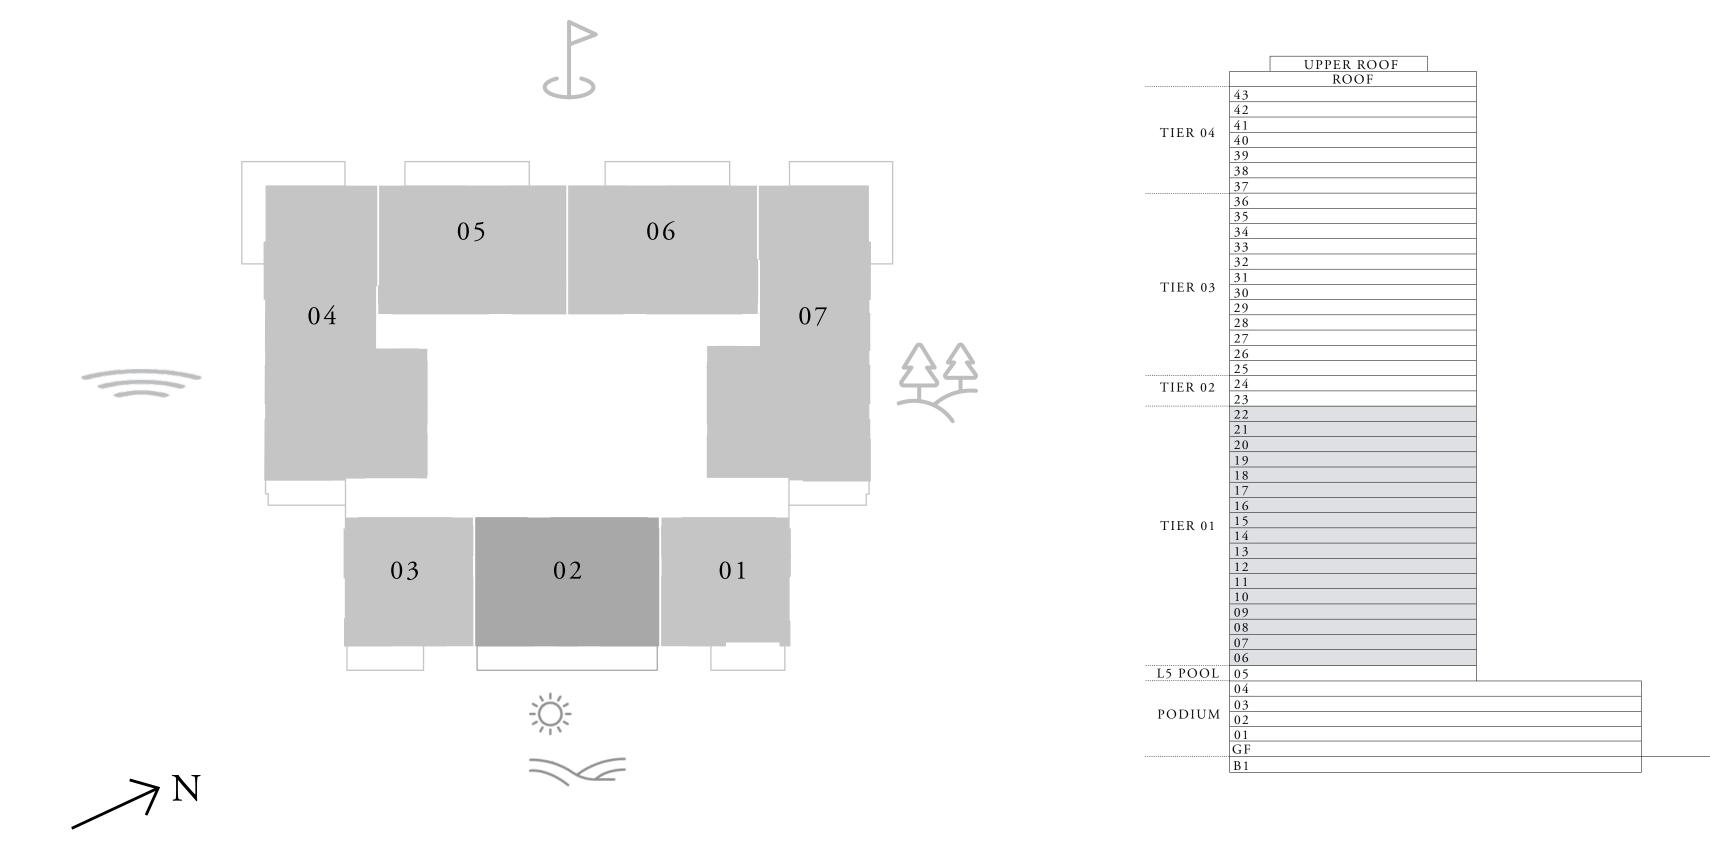

#### 3 BEDROOM TYPE A

LEVEL 02-05

UNIT 04

|   | SUITE AREA   | 1,626.32 SQ.FT | 1 |
|---|--------------|----------------|---|
|   | BALCONY AREA | 283.2 SQ.FT    | , |
| _ | TOTAL AREA   | 1,909.52 SQ.FT |   |

KEY PLAN

7. The developer reserves the right to make revisions / alterations, at it's absolute discretion, without any liability whatsoever.

151.09 SQ.M.

26.31 SQ.M.

177.4 SQ.M.

FLOOR PLAN 1. All dimensions are in imperial and metric, and measured from finish to finish to finish excluding construction tolerances. 2. All materials, dimensions, and drawings are approximate only. 3. Information is subject to change without notice, at developer's absolute discretion. 4. Actual area may vary from the stated area. 5. Drawings not to scale. 6. All images used are for illustrative purposes only and do not represent the actual size, features, specifications, fittings, and furnishings.