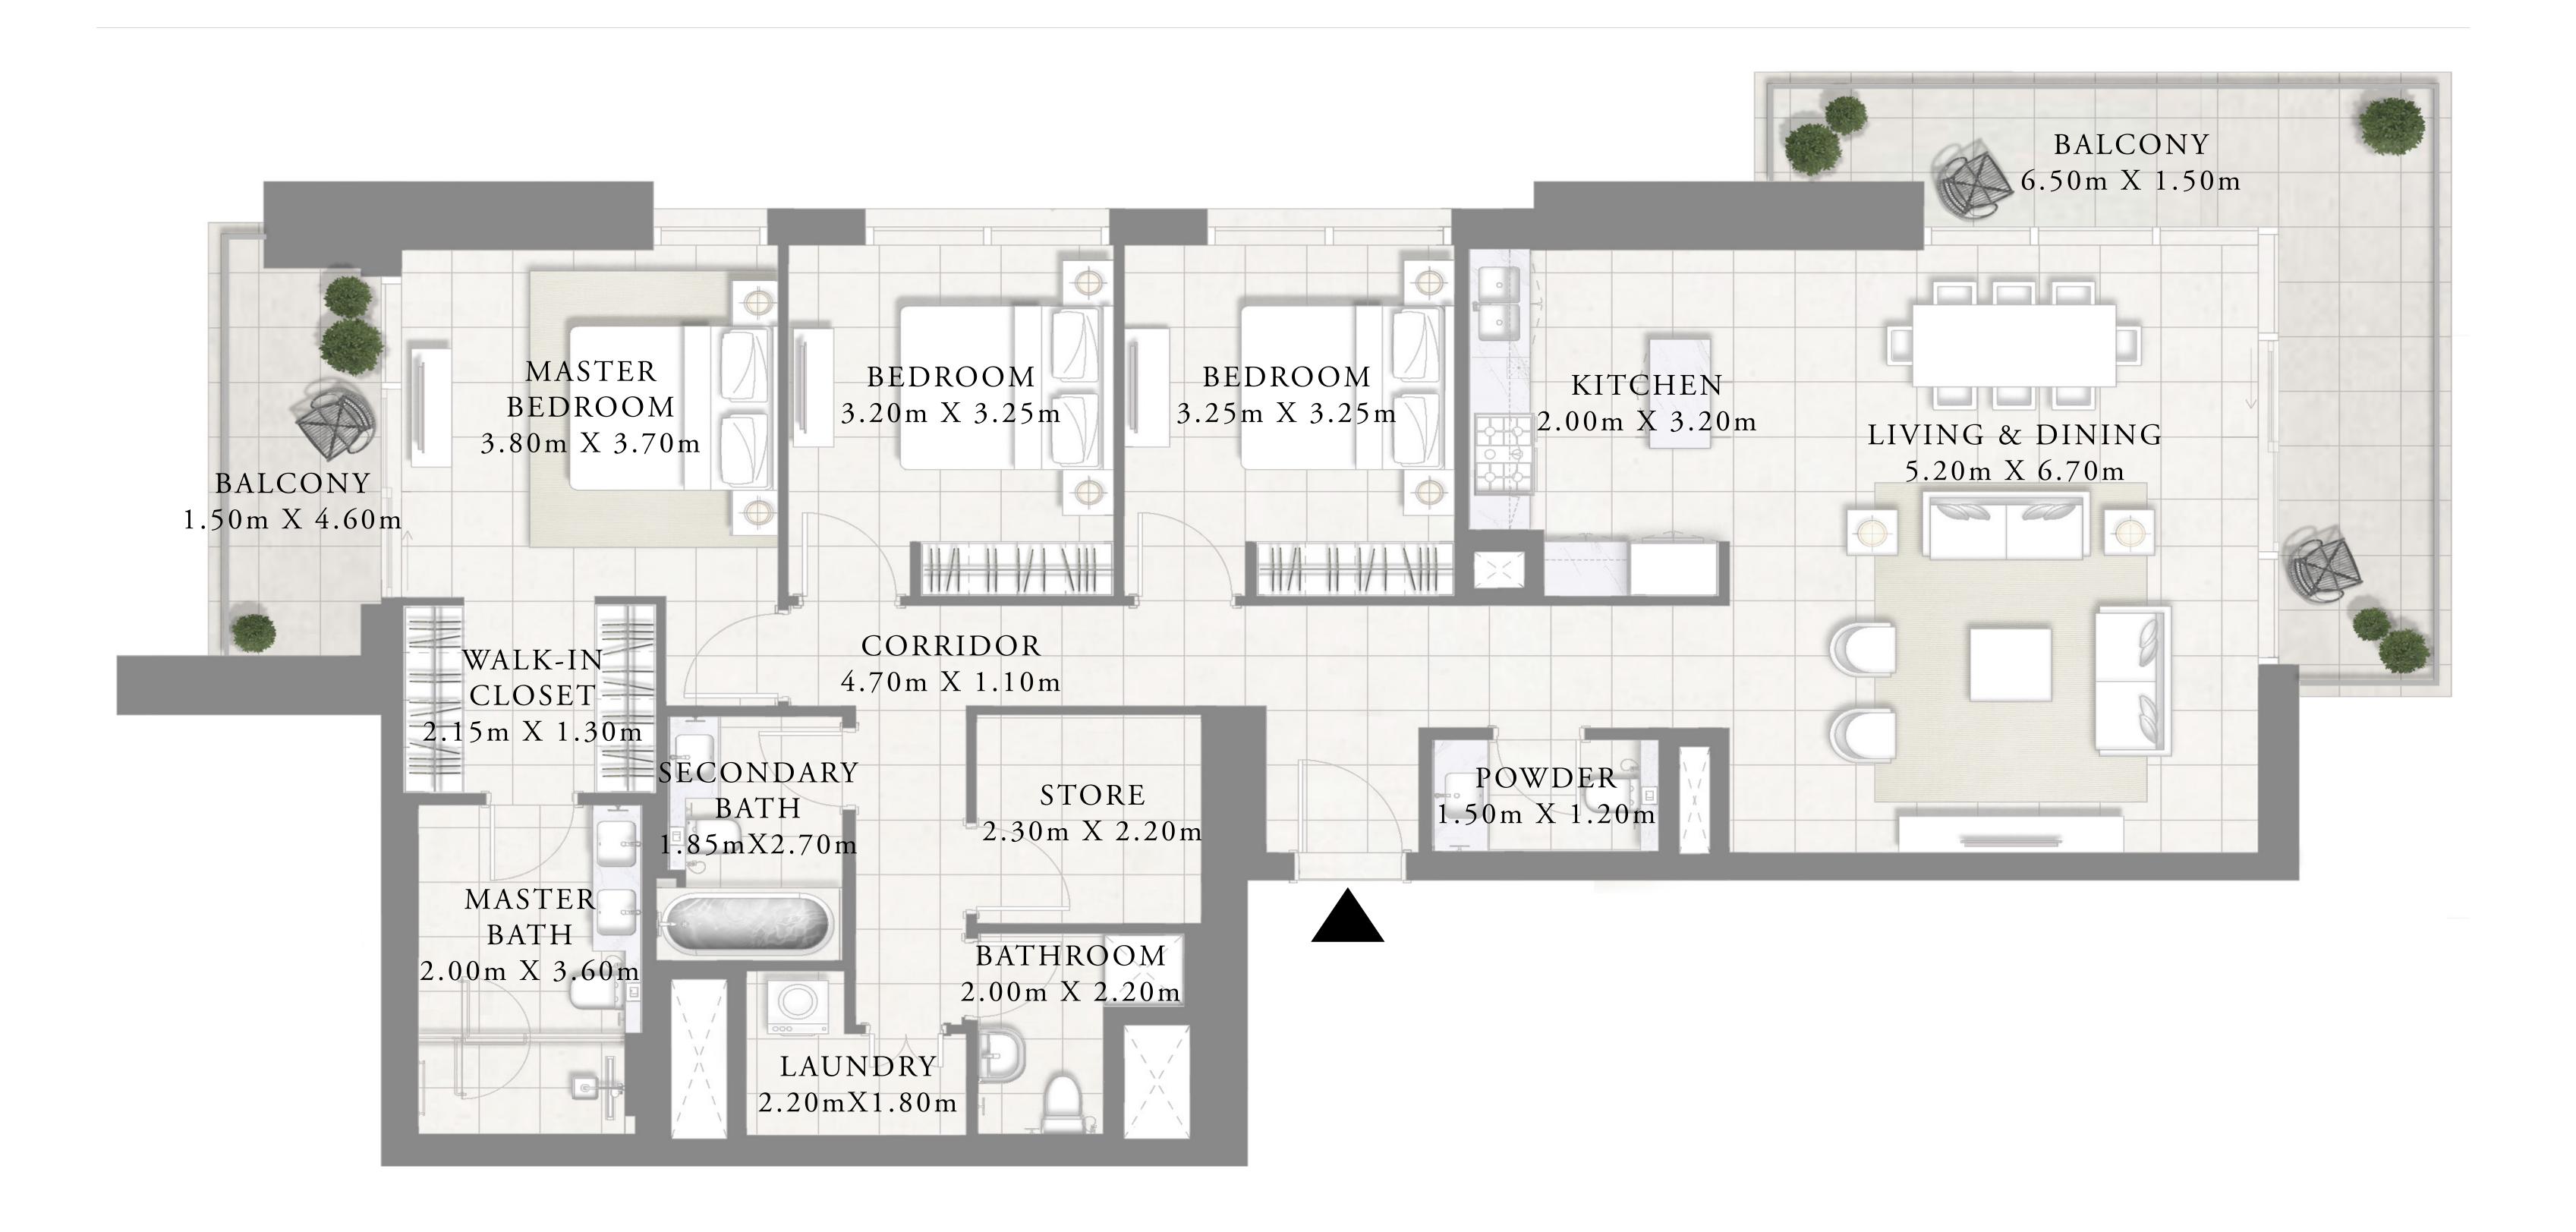

#### 3 BEDROOM TYPE A

LEVEL 02-05

UNIT 04

|   | SUITE AREA   | 1,626.32 SQ.FT | 1 |
|---|--------------|----------------|---|
|   | BALCONY AREA | 283.2 SQ.FT    | , |
| _ | TOTAL AREA   | 1,909.52 SQ.FT |   |

KEY PLAN

7. The developer reserves the right to make revisions / alterations, at it's absolute discretion, without any liability whatsoever.

151.09 SQ.M.

26.31 SQ.M.

177.4 SQ.M.

FLOOR PLAN 1. All dimensions are in imperial and metric, and measured from finish to finish to finish excluding construction tolerances. 2. All materials, dimensions, and drawings are approximate only. 3. Information is subject to change without notice, at developer's absolute discretion. 4. Actual area may vary from the stated area. 5. Drawings not to scale. 6. All images used are for illustrative purposes only and do not represent the actual size, features, specifications, fittings, and furnishings.