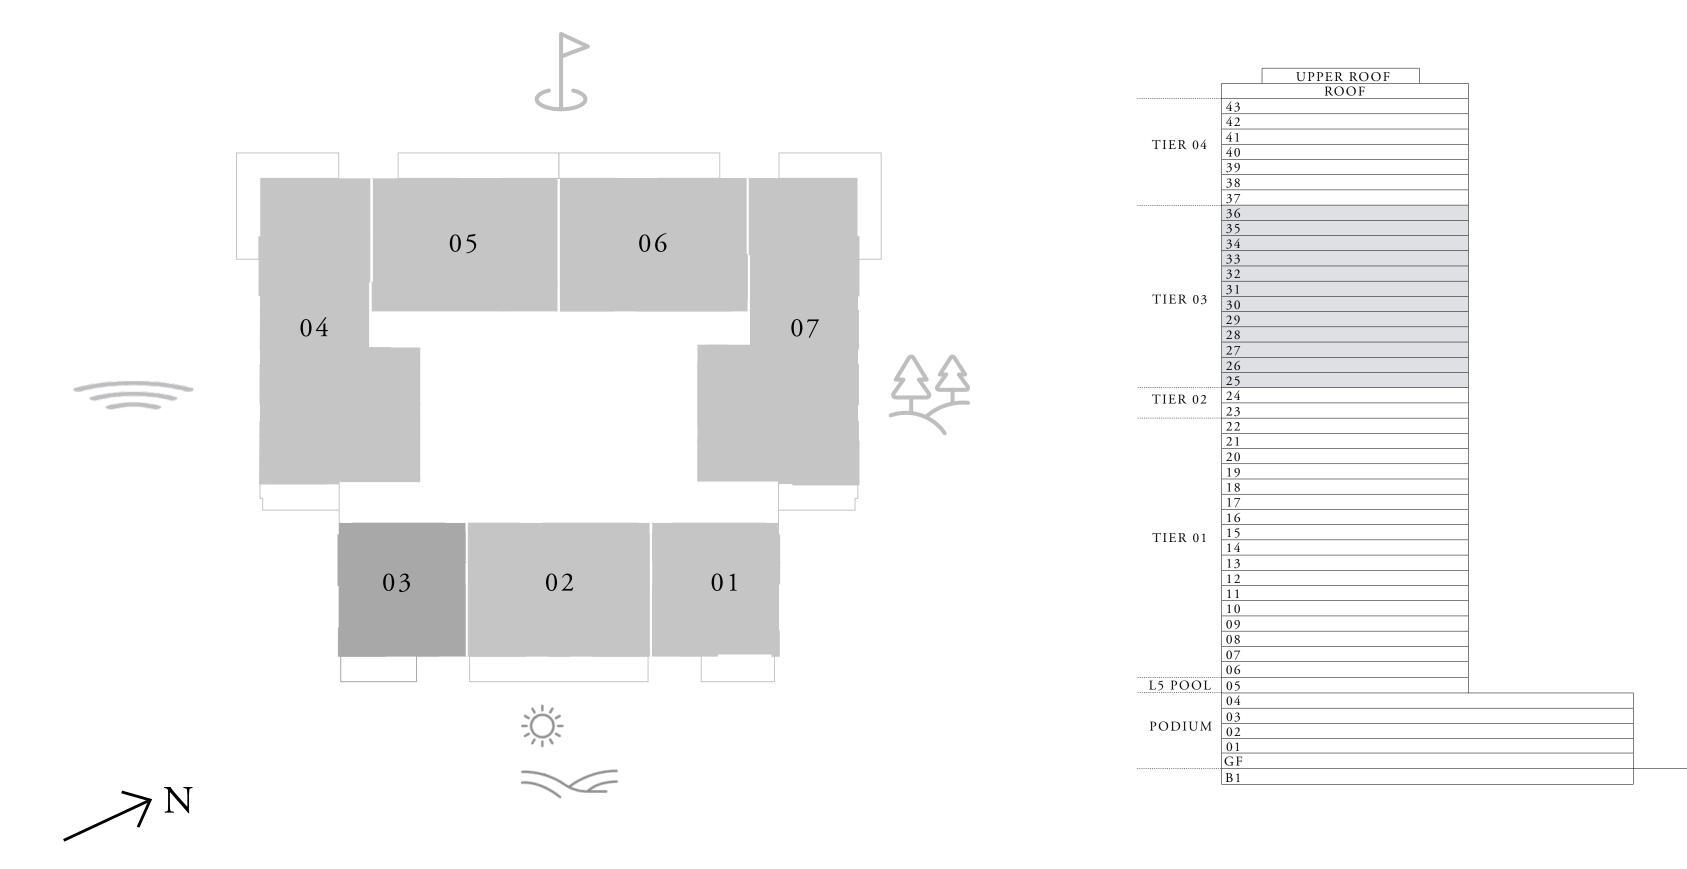

#### 1 BEDROOM TYPE A

LEVEL 02-05

UNIT 01

SUITE AREA 671.56 SQ.FT 82.24 SQ.FT BALCONY AREA 753.8 SQ.FT TOTAL AREA

KEY PLAN

FLOOR PLAN 1. All dimensions are in imperial and metric, and measured from finish to finish excluding construction tolerances. 2. All materials, dimensions, and drawings are approximate only. 3. Information is subject to change without notice, at developer's absolute discretion. 4. Actual area may vary from the stated area. 5. Drawings not to scale. 6. All images used are for illustrative purposes only and do not represent the actual size, features, specifications, fittings, and furnishings. 7. The developer reserves the right to make revisions / alterations, at it's absolute discretion, without any liability whatsoever.

#### 1 BEDROOM TYPE A1

LEVEL 02-05

UNIT 03

SUITE AREA670.81 SQ.FTBALCONY AREA82.24 SQ.FT

TOTAL AREA

753.04 SQ.FT

FLOOR PLAN 1. All dimensions are in imperial and metric, and measured from finish to finish excluding construction tolerances. 2. All materials, dimensions, and drawings are approximate only. 3. Information is subject to change without notice, at developer's absolute discretion. 4. Actual area may vary from the stated area. 5. Drawings not to scale. 6. All images used are for illustrative purposes only and do not represent the actual size, features, specifications, fittings, and furnishings. 7. The developer reserves the right to make revisions / alterations, at it's absolute discretion, without any liability whatsoever.