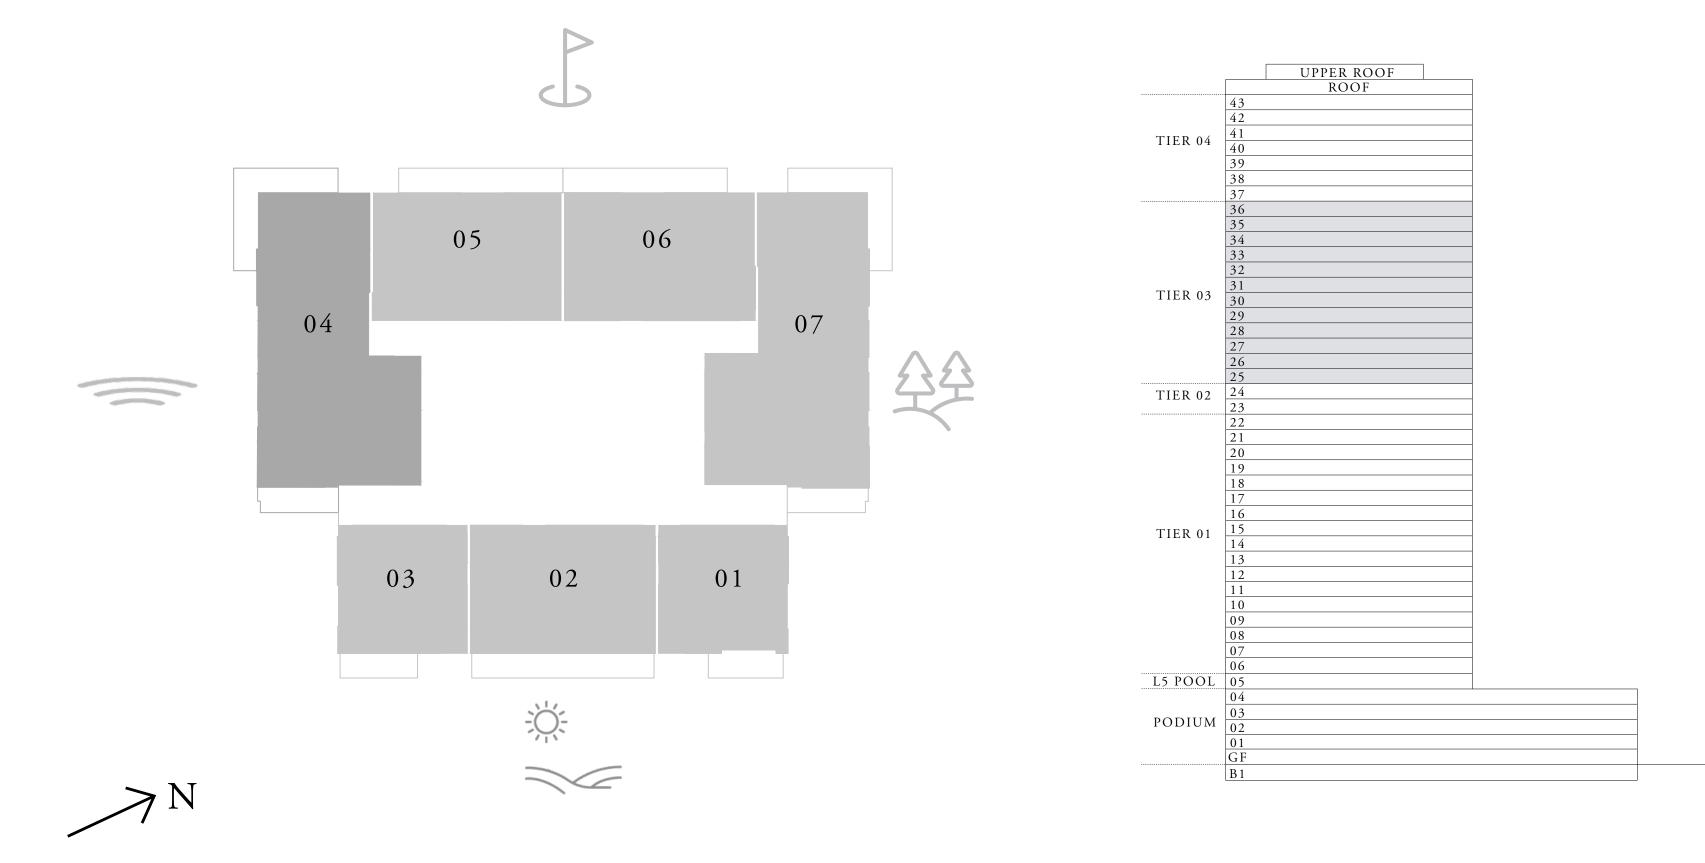

#### 1 BEDROOM TYPE A

LEVEL 02-05

UNIT 01

SUITE AREA 671.56 SQ.FT 82.24 SQ.FT BALCONY AREA 753.8 SQ.FT TOTAL AREA

KEY PLAN

FLOOR PLAN 1. All dimensions are in imperial and metric, and measured from finish to finish excluding construction tolerances. 2. All materials, dimensions, and drawings are approximate only. 3. Information is subject to change without notice, at developer's absolute discretion. 4. Actual area may vary from the stated area. 5. Drawings not to scale. 6. All images used are for illustrative purposes only and do not represent the actual size, features, specifications, fittings, and furnishings. 7. The developer reserves the right to make revisions / alterations, at it's absolute discretion, without any liability whatsoever.

#### 1 BEDROOM TYPE A

LEVEL 06-22

UNIT 01

SUITE AREA 672.42 SQ.FT 82.13 SQ.FT BALCONY AREA

TOTAL AREA

754.55 SQ.FT

7. The developer reserves the right to make revisions / alterations, at it's absolute discretion, without any liability whatsoever.

#### 1 BEDROOM TYPE A

LEVEL 25-36

UNIT 01

SUITE AREA 671.67 SQ.FT 82.13 SQ.FT BALCONY AREA 753.8 SQ.FT TOTAL AREA

KEY PLAN

FLOOR PLAN 1. All dimensions are in imperial and metric, and measured from finish to finish excluding construction tolerances. 2. All materials, dimensions, and drawings are approximate only. 3. Information is subject to change without notice, at developer's absolute discretion. 4. Actual area may vary from the stated area. 5. Drawings not to scale. 6. All images used are for illustrative purposes only and do not represent the actual size, features, specifications, fittings, and furnishings. 7. The developer reserves the right to make revisions / alterations, at it's absolute discretion, without any liability whatsoever.

#### 1 BEDROOM TYPE A

LEVEL 37-43

UNIT 01

SUITE AREA 671.56 SQ.FT 82.13 SQ.FT BALCONY AREA TOTAL AREA 753.69 SQ.FT

KEY PLAN

FLOOR PLAN 1. All dimensions are in imperial and metric, and measured from finish to finish excluding construction tolerances. 2. All materials, dimensions, and drawings are approximate only. 3. Information is subject to change without notice, at developer's absolute discretion. 4. Actual area may vary from the stated area. 5. Drawings not to scale. 6. All images used are for illustrative purposes only and do not represent the actual size, features, specifications, fittings, and furnishings. 7. The developer reserves the right to make revisions / alterations, at it's absolute discretion, without any liability whatsoever.