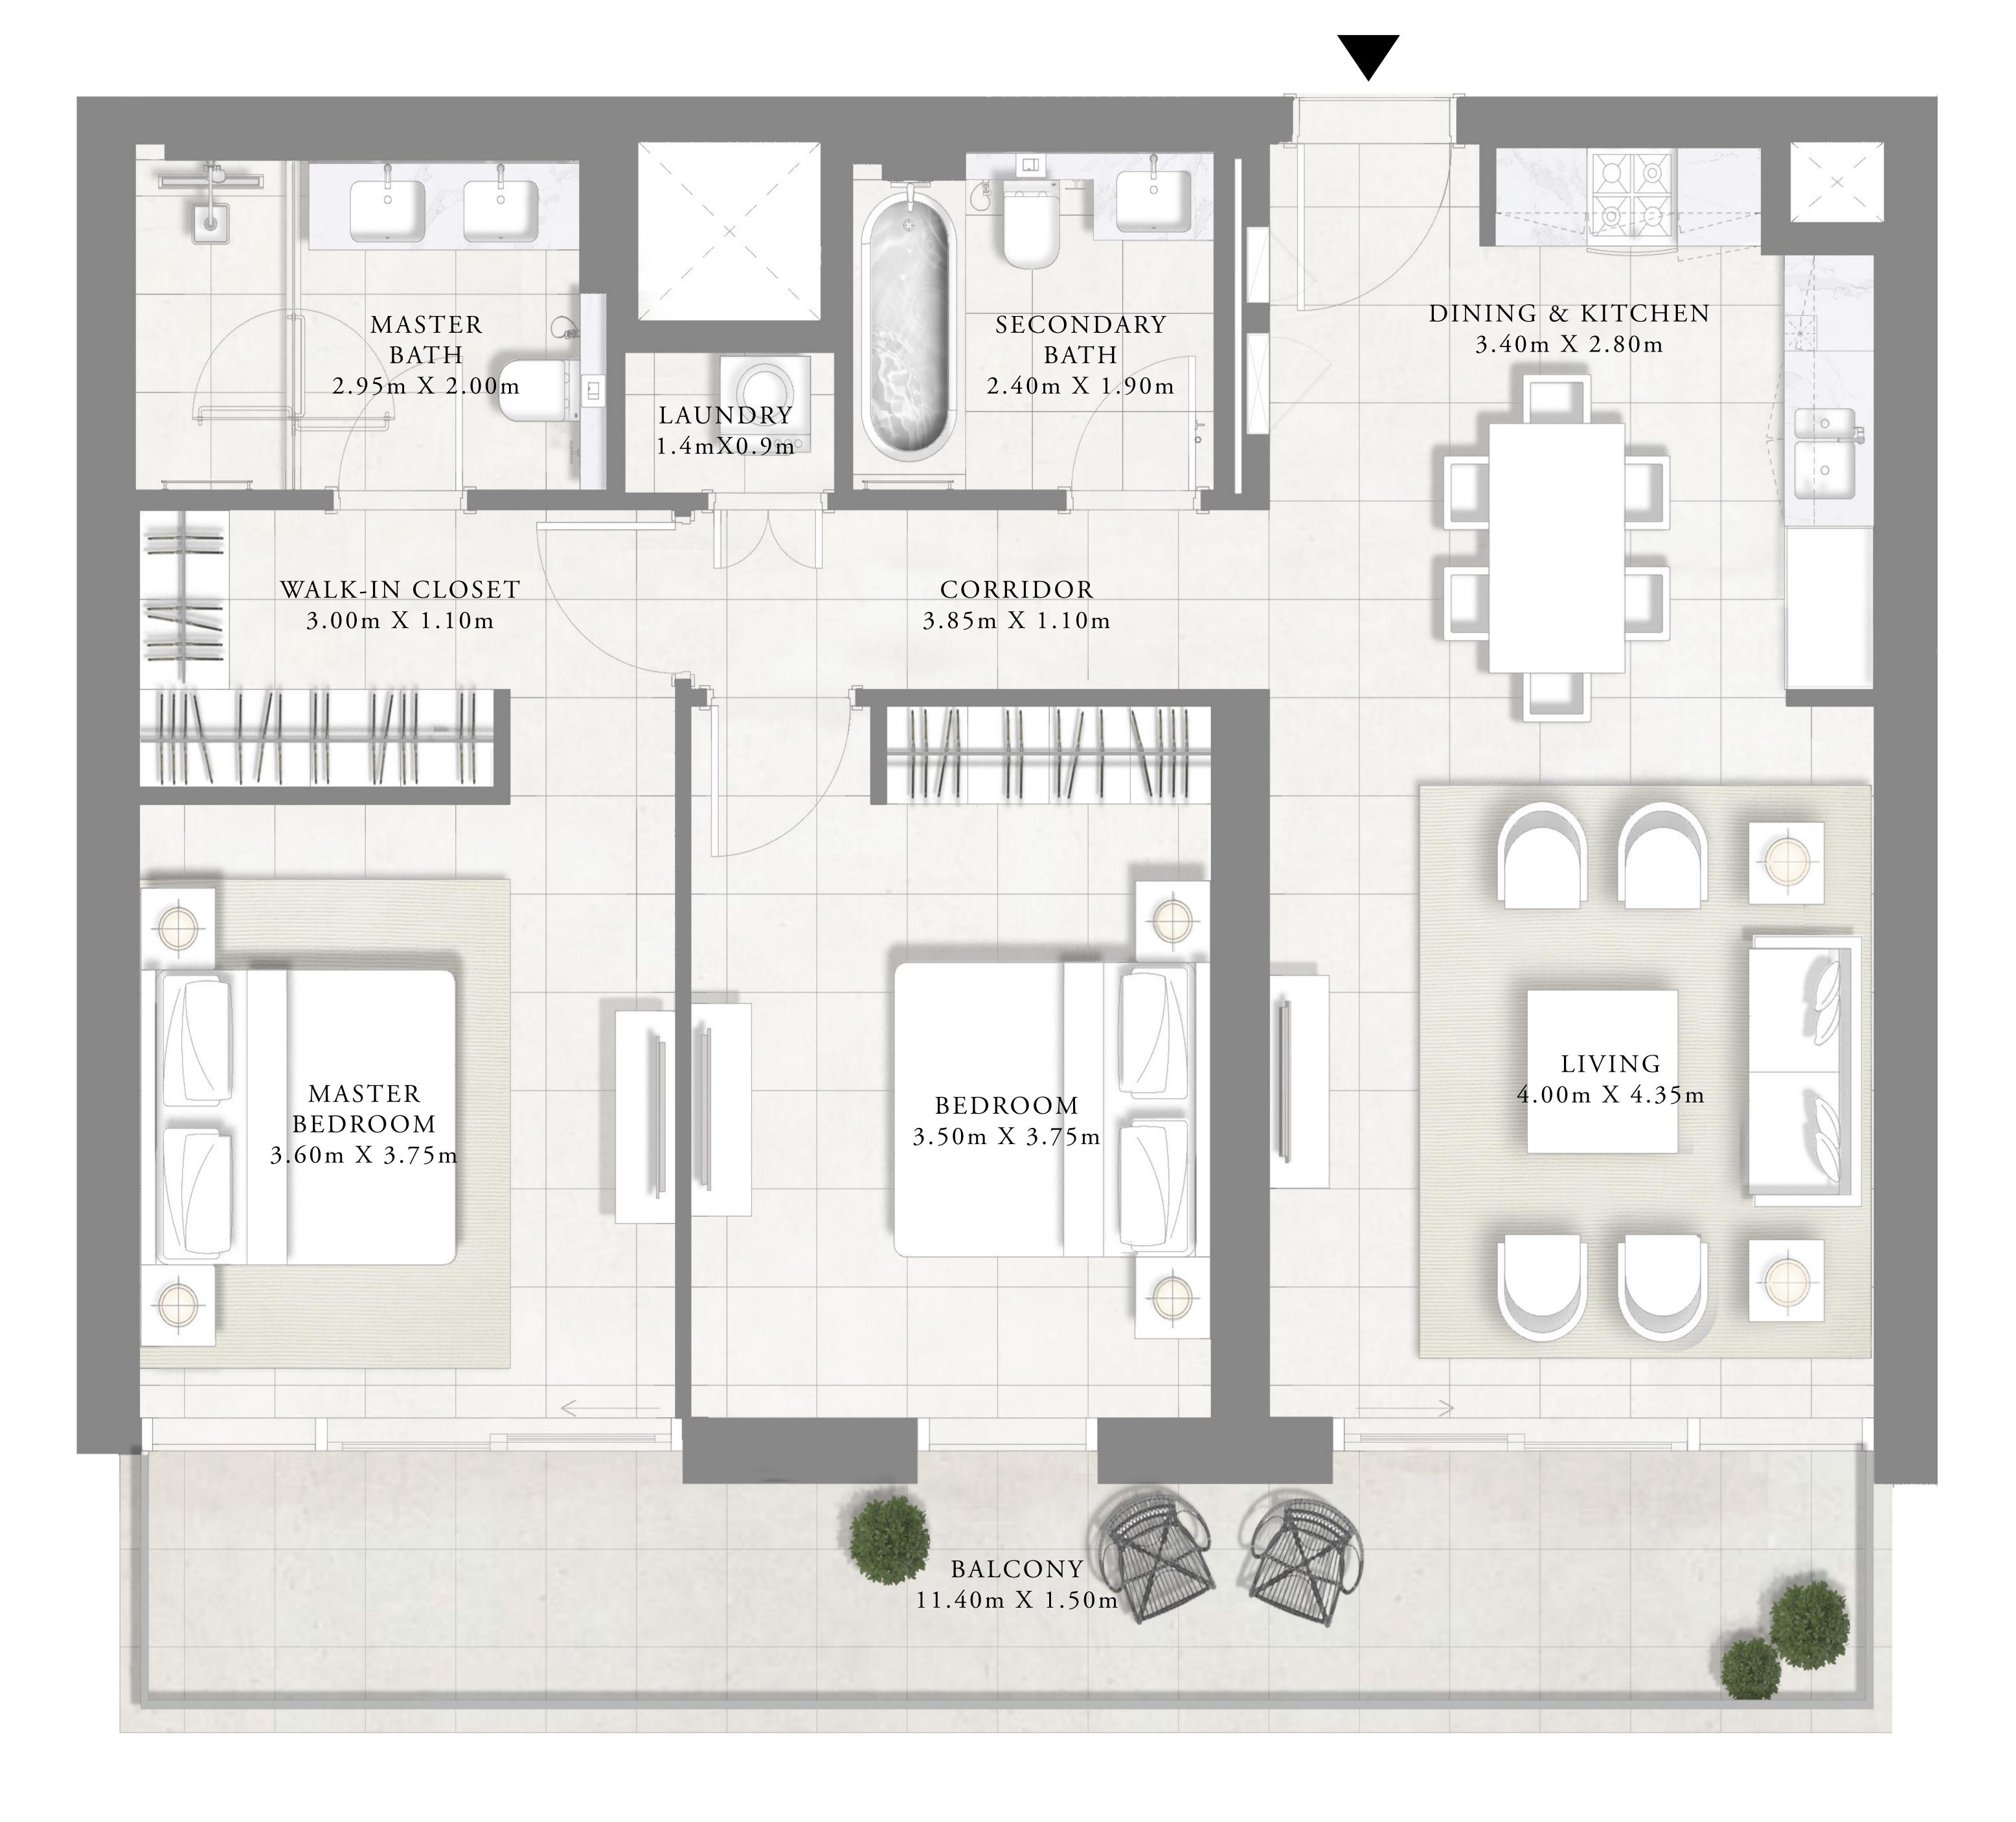

#### 2 BEDROOM TYPE A

LEVEL 02-05

UNIT 02

| <br>SUITE AREA | 1,017.94 SQ.FT |   |
|----------------|----------------|---|
| BALCONY AREA   | 197.52 SQ.FT   |   |
| <br>TOTAL AREA | 1,215.46 SQ.FT | ] |

FLOOR PLAN 1. All dimensions are in imperial and metric, and measured from finish to finish excluding construction tolerances. 2. All materials, dimensions, and drawings are approximate only. 3. Information is subject to change without notice, at developer's absolute discretion. 4. Actual area may vary from the stated area. 5. Drawings not to scale. 6. All images used are for illustrative purposes only and do not represent the actual size, features, specifications, fittings, and furnishings. 7. The developer reserves the right to make revisions / alterations, at it's absolute discretion, without any liability whatsoever.

94.57 SQ.M.

18.35 SQ.M.

112.92 SQ.M.

EMIRATES LIVING