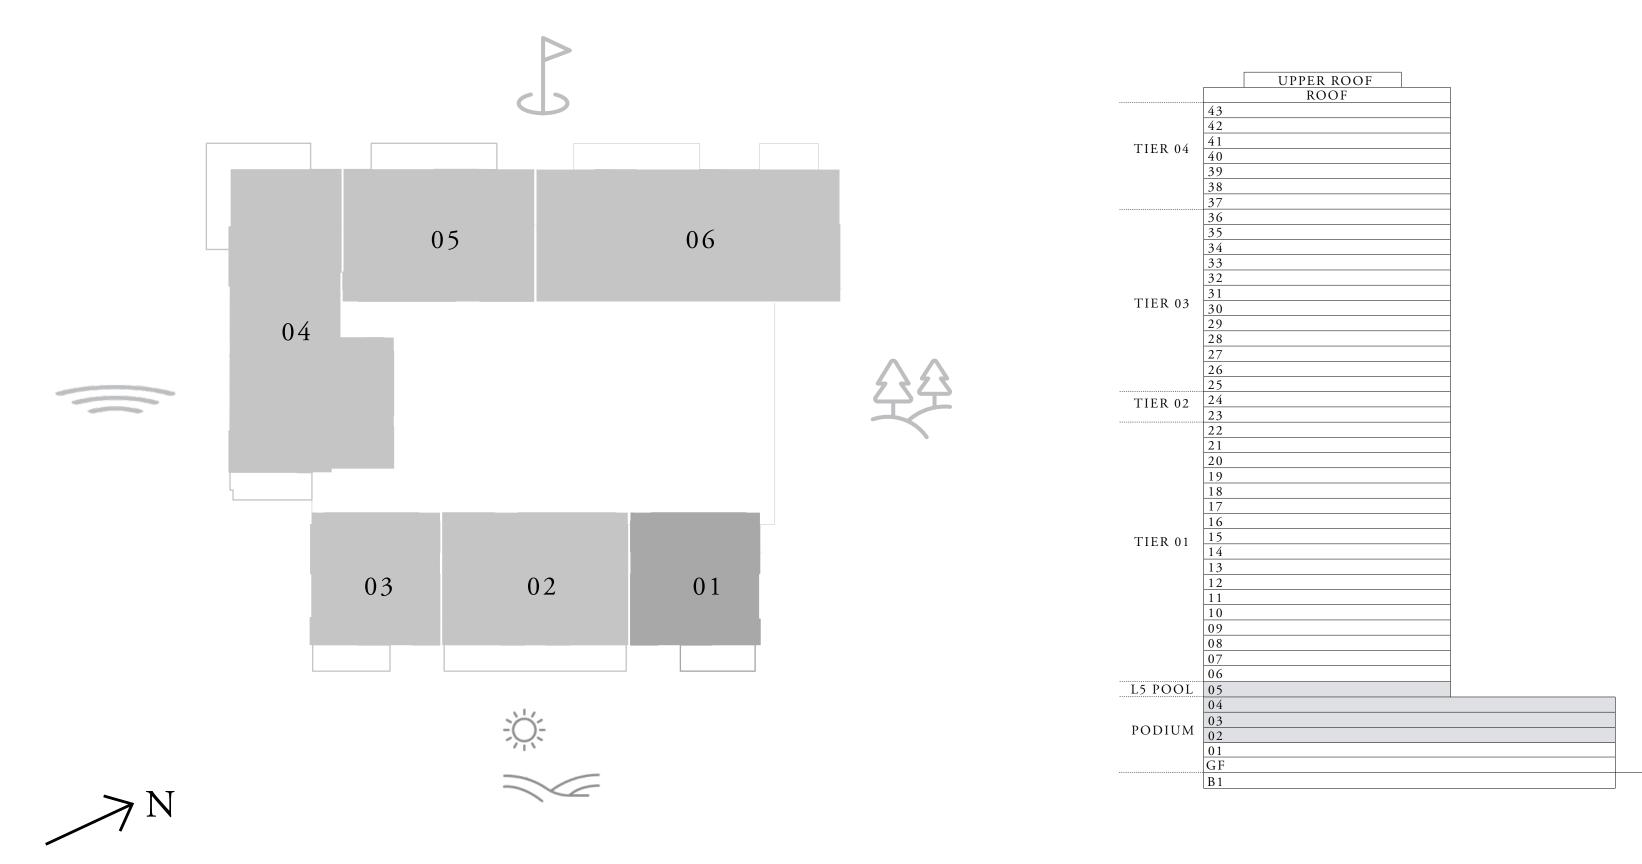

#### 1 BEDROOM TYPE A

LEVEL 02-05

UNIT 01

SUITE AREA 671.56 SQ.FT 82.24 SQ.FT BALCONY AREA 753.8 SQ.FT TOTAL AREA

KEY PLAN

FLOOR PLAN 1. All dimensions are in imperial and metric, and measured from finish to finish excluding construction tolerances. 2. All materials, dimensions, and drawings are approximate only. 3. Information is subject to change without notice, at developer's absolute discretion. 4. Actual area may vary from the stated area. 5. Drawings not to scale. 6. All images used are for illustrative purposes only and do not represent the actual size, features, specifications, fittings, and furnishings. 7. The developer reserves the right to make revisions / alterations, at it's absolute discretion, without any liability whatsoever.

62.39 SQ.M.

7.64 SQ.M.

70.03 SQ.M.

EMIRATES LIVING