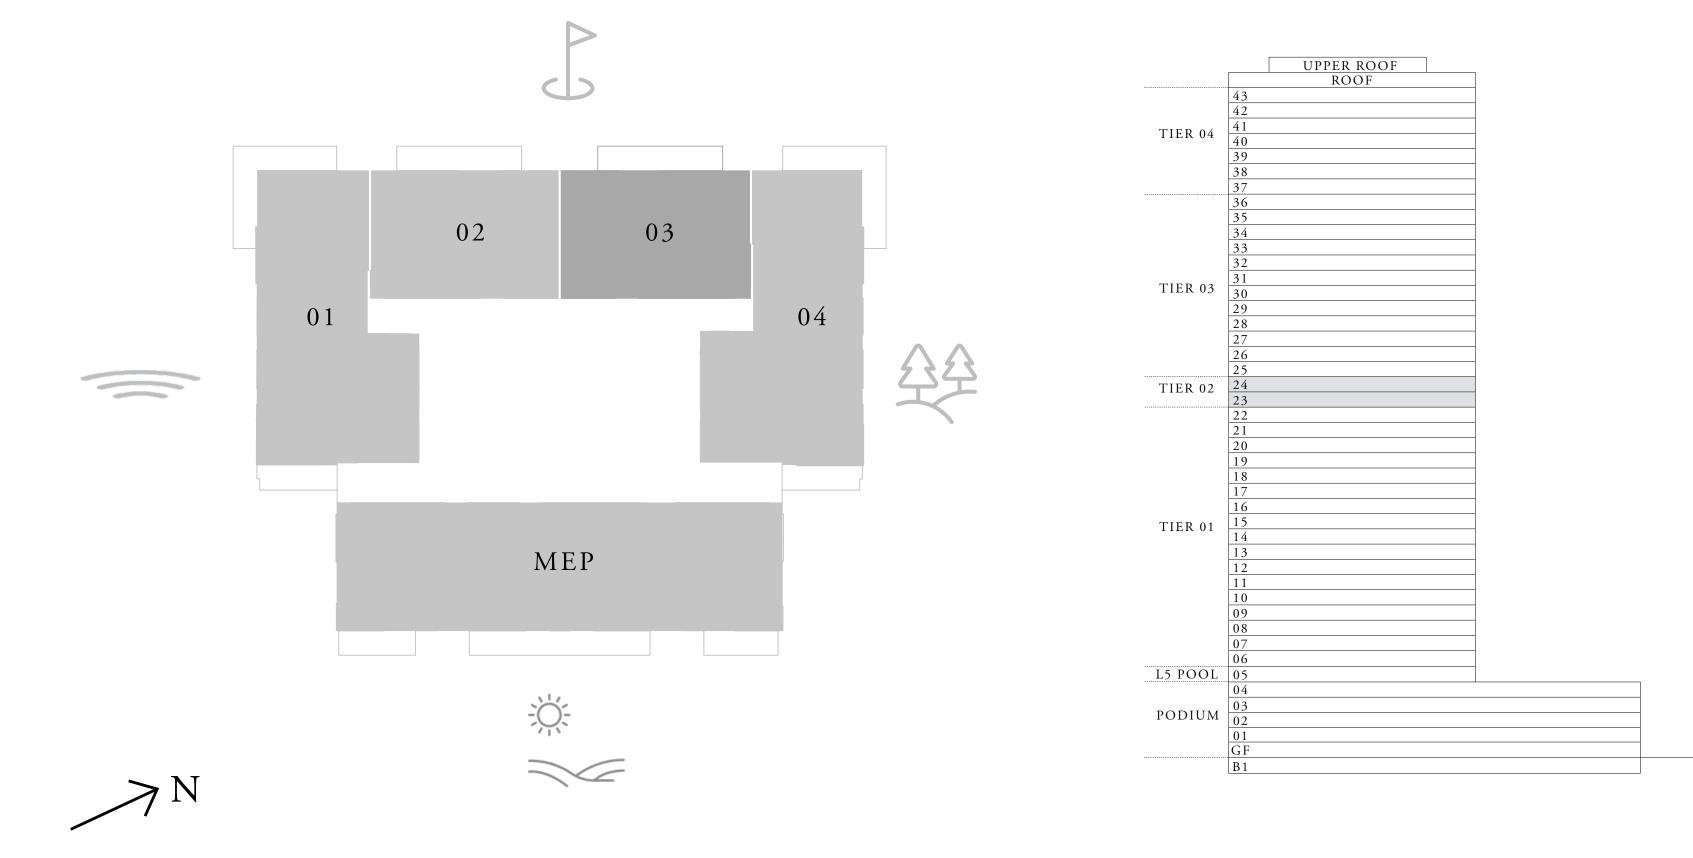

#### 2 BEDROOM TYPE B

LEVEL 23-24

UNIT 02

| SUITE AREA   | 1,019.45 SQ.FT |  |
|--------------|----------------|--|
| BALCONY AREA | 137.56 SQ.FT   |  |
| TOTAL AREA   | 1,157.01 SQ.FT |  |

KEY PLAN

FLOOR PLAN 1. All dimensions are in imperial and metric, and measured from finish to finish excluding construction tolerances. 2. All materials, dimensions, and drawings are approximate only. 3. Information is subject to change without notice, at developer's absolute discretion. 4. Actual area may vary from the stated area. 5. Drawings not to scale. 6. All images used are for illustrative purposes only and do not represent the actual size, features, specifications, fittings, and furnishings. 7. The developer reserves the right to make revisions / alterations, at it's absolute discretion, without any liability whatsoever.

94.71 SQ.M.

12.78 SQ.M.

107.49 SQ.M.

EMIRATES LIVING