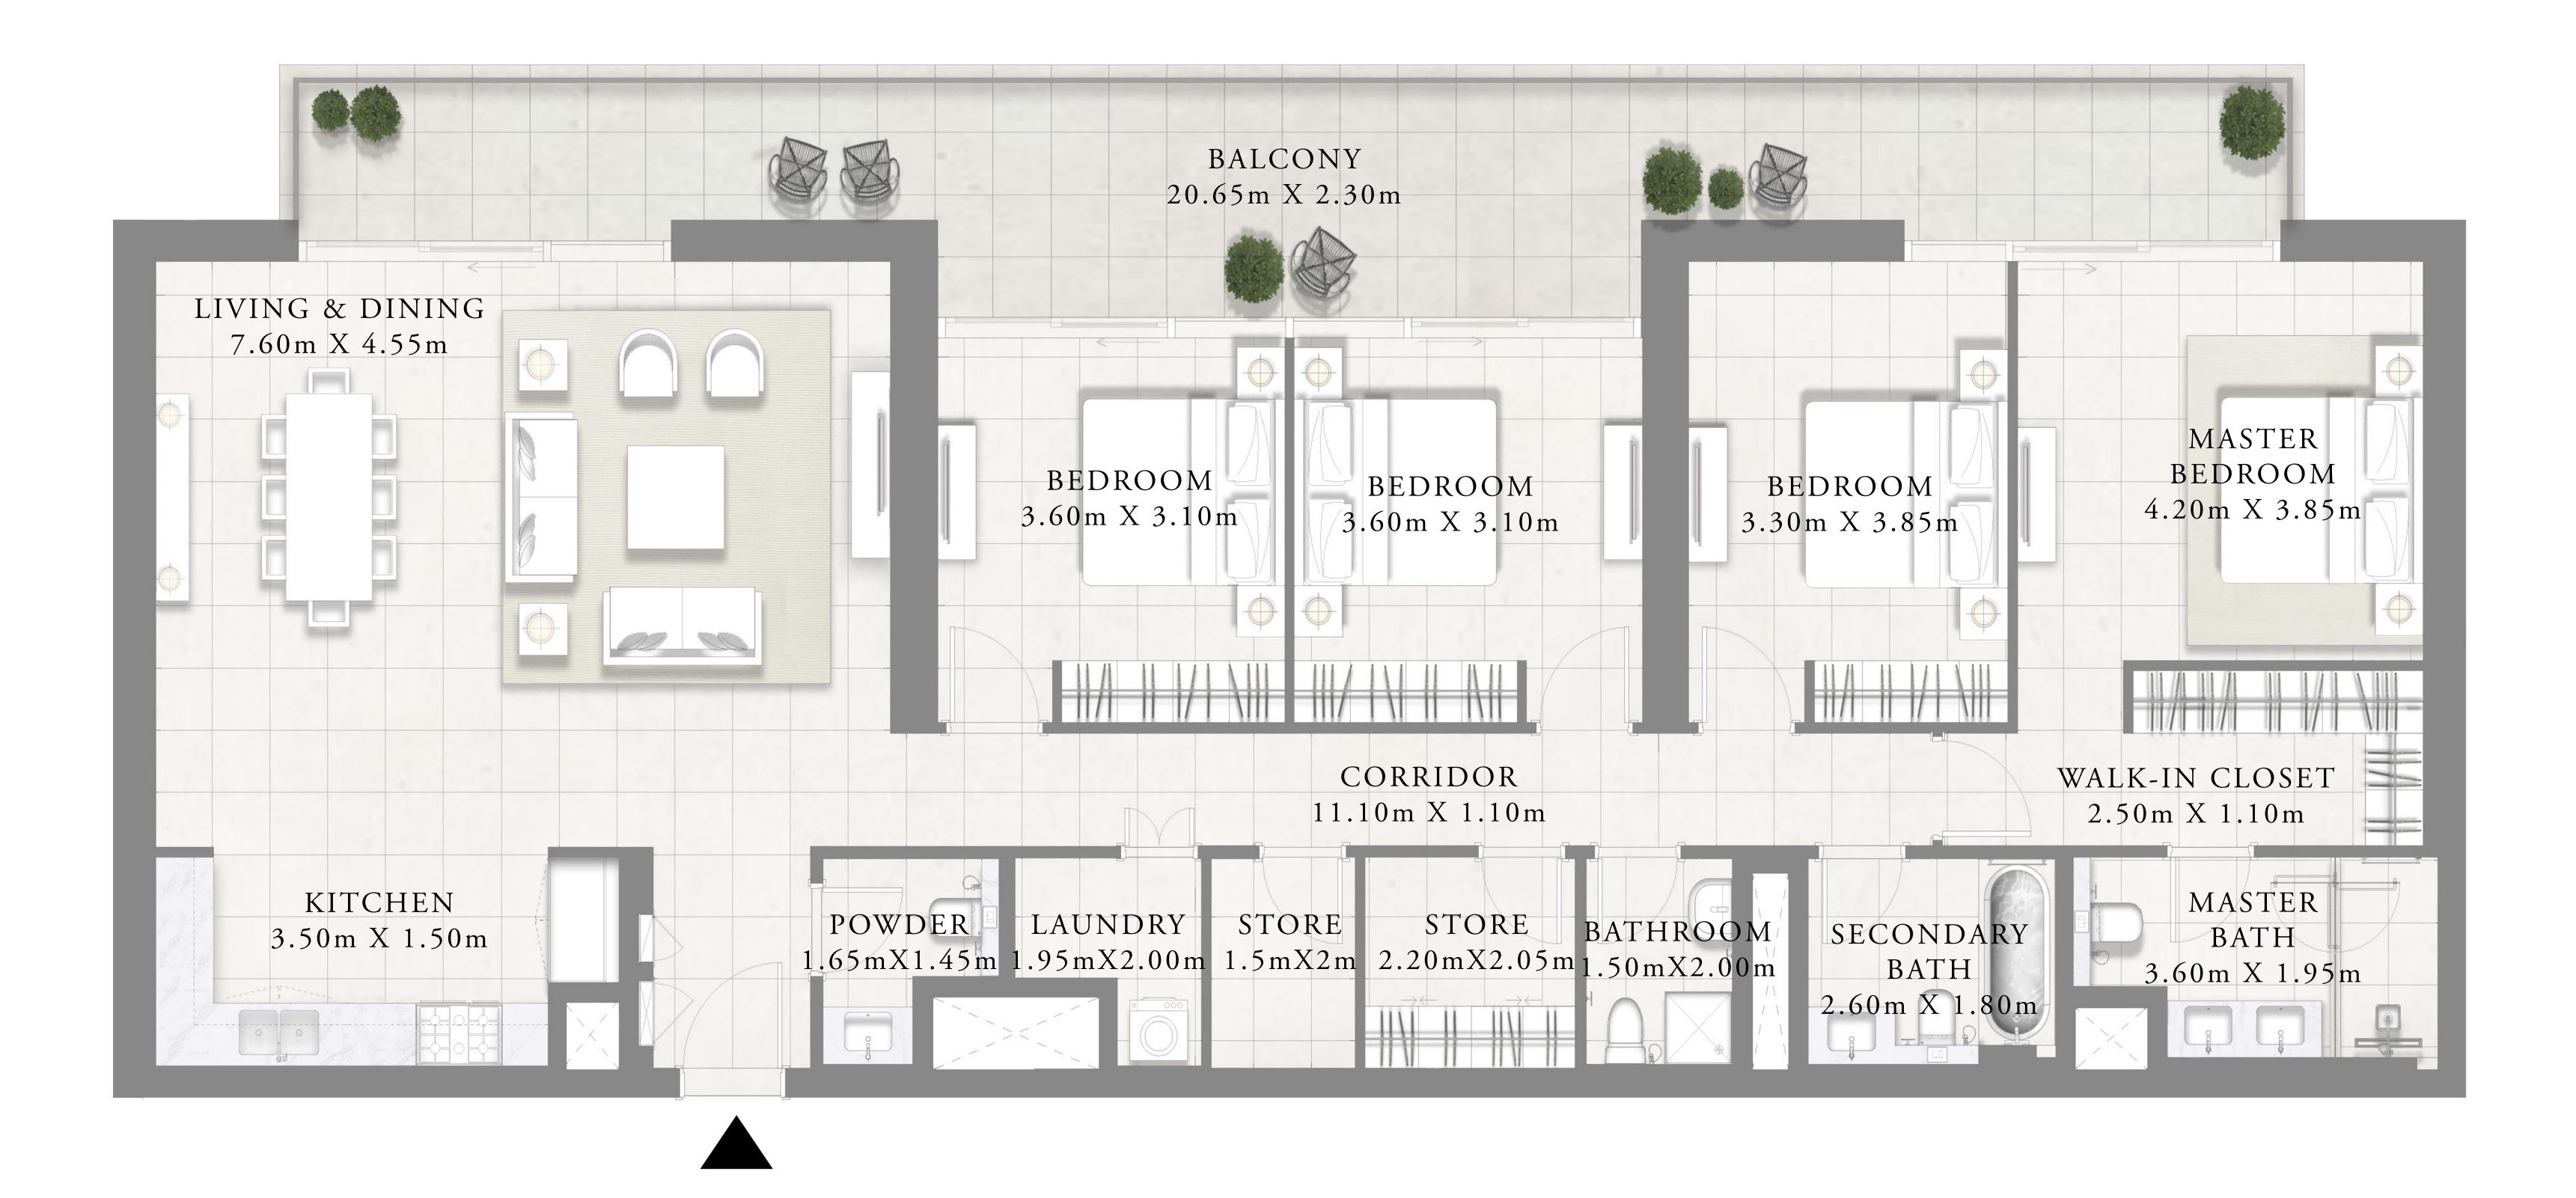

#### 4 BEDROOM

LEVEL 37-43

UNIT 05

| SUITE AREA   | 1,981.1 SQ.FT  | 1 |
|--------------|----------------|---|
| BALCONY AREA | 418.29 SQ.FT   |   |
| TOTAL AREA   | 2,399.38 SQ.FT | 2 |

KEY PLAN

FLOOR PLAN 1. All dimensions are in imperial and metric, and measured from finish to finish excluding construction tolerances. 2. All materials, dimensions, and drawings are approximate only. 3. Information is subject to change without notice, at developer's absolute discretion. 4. Actual area may vary from the stated area. 5. Drawings not to scale. 6. All images used are for illustrative purposes only and do not represent the actual size, features, specifications, fittings, and furnishings. 7. The developer reserves the right to make revisions / alterations, at it's absolute discretion, without any liability whatsoever.

184.05 SQ.M.

38.86 SQ.M.

222.91 SQ.M.