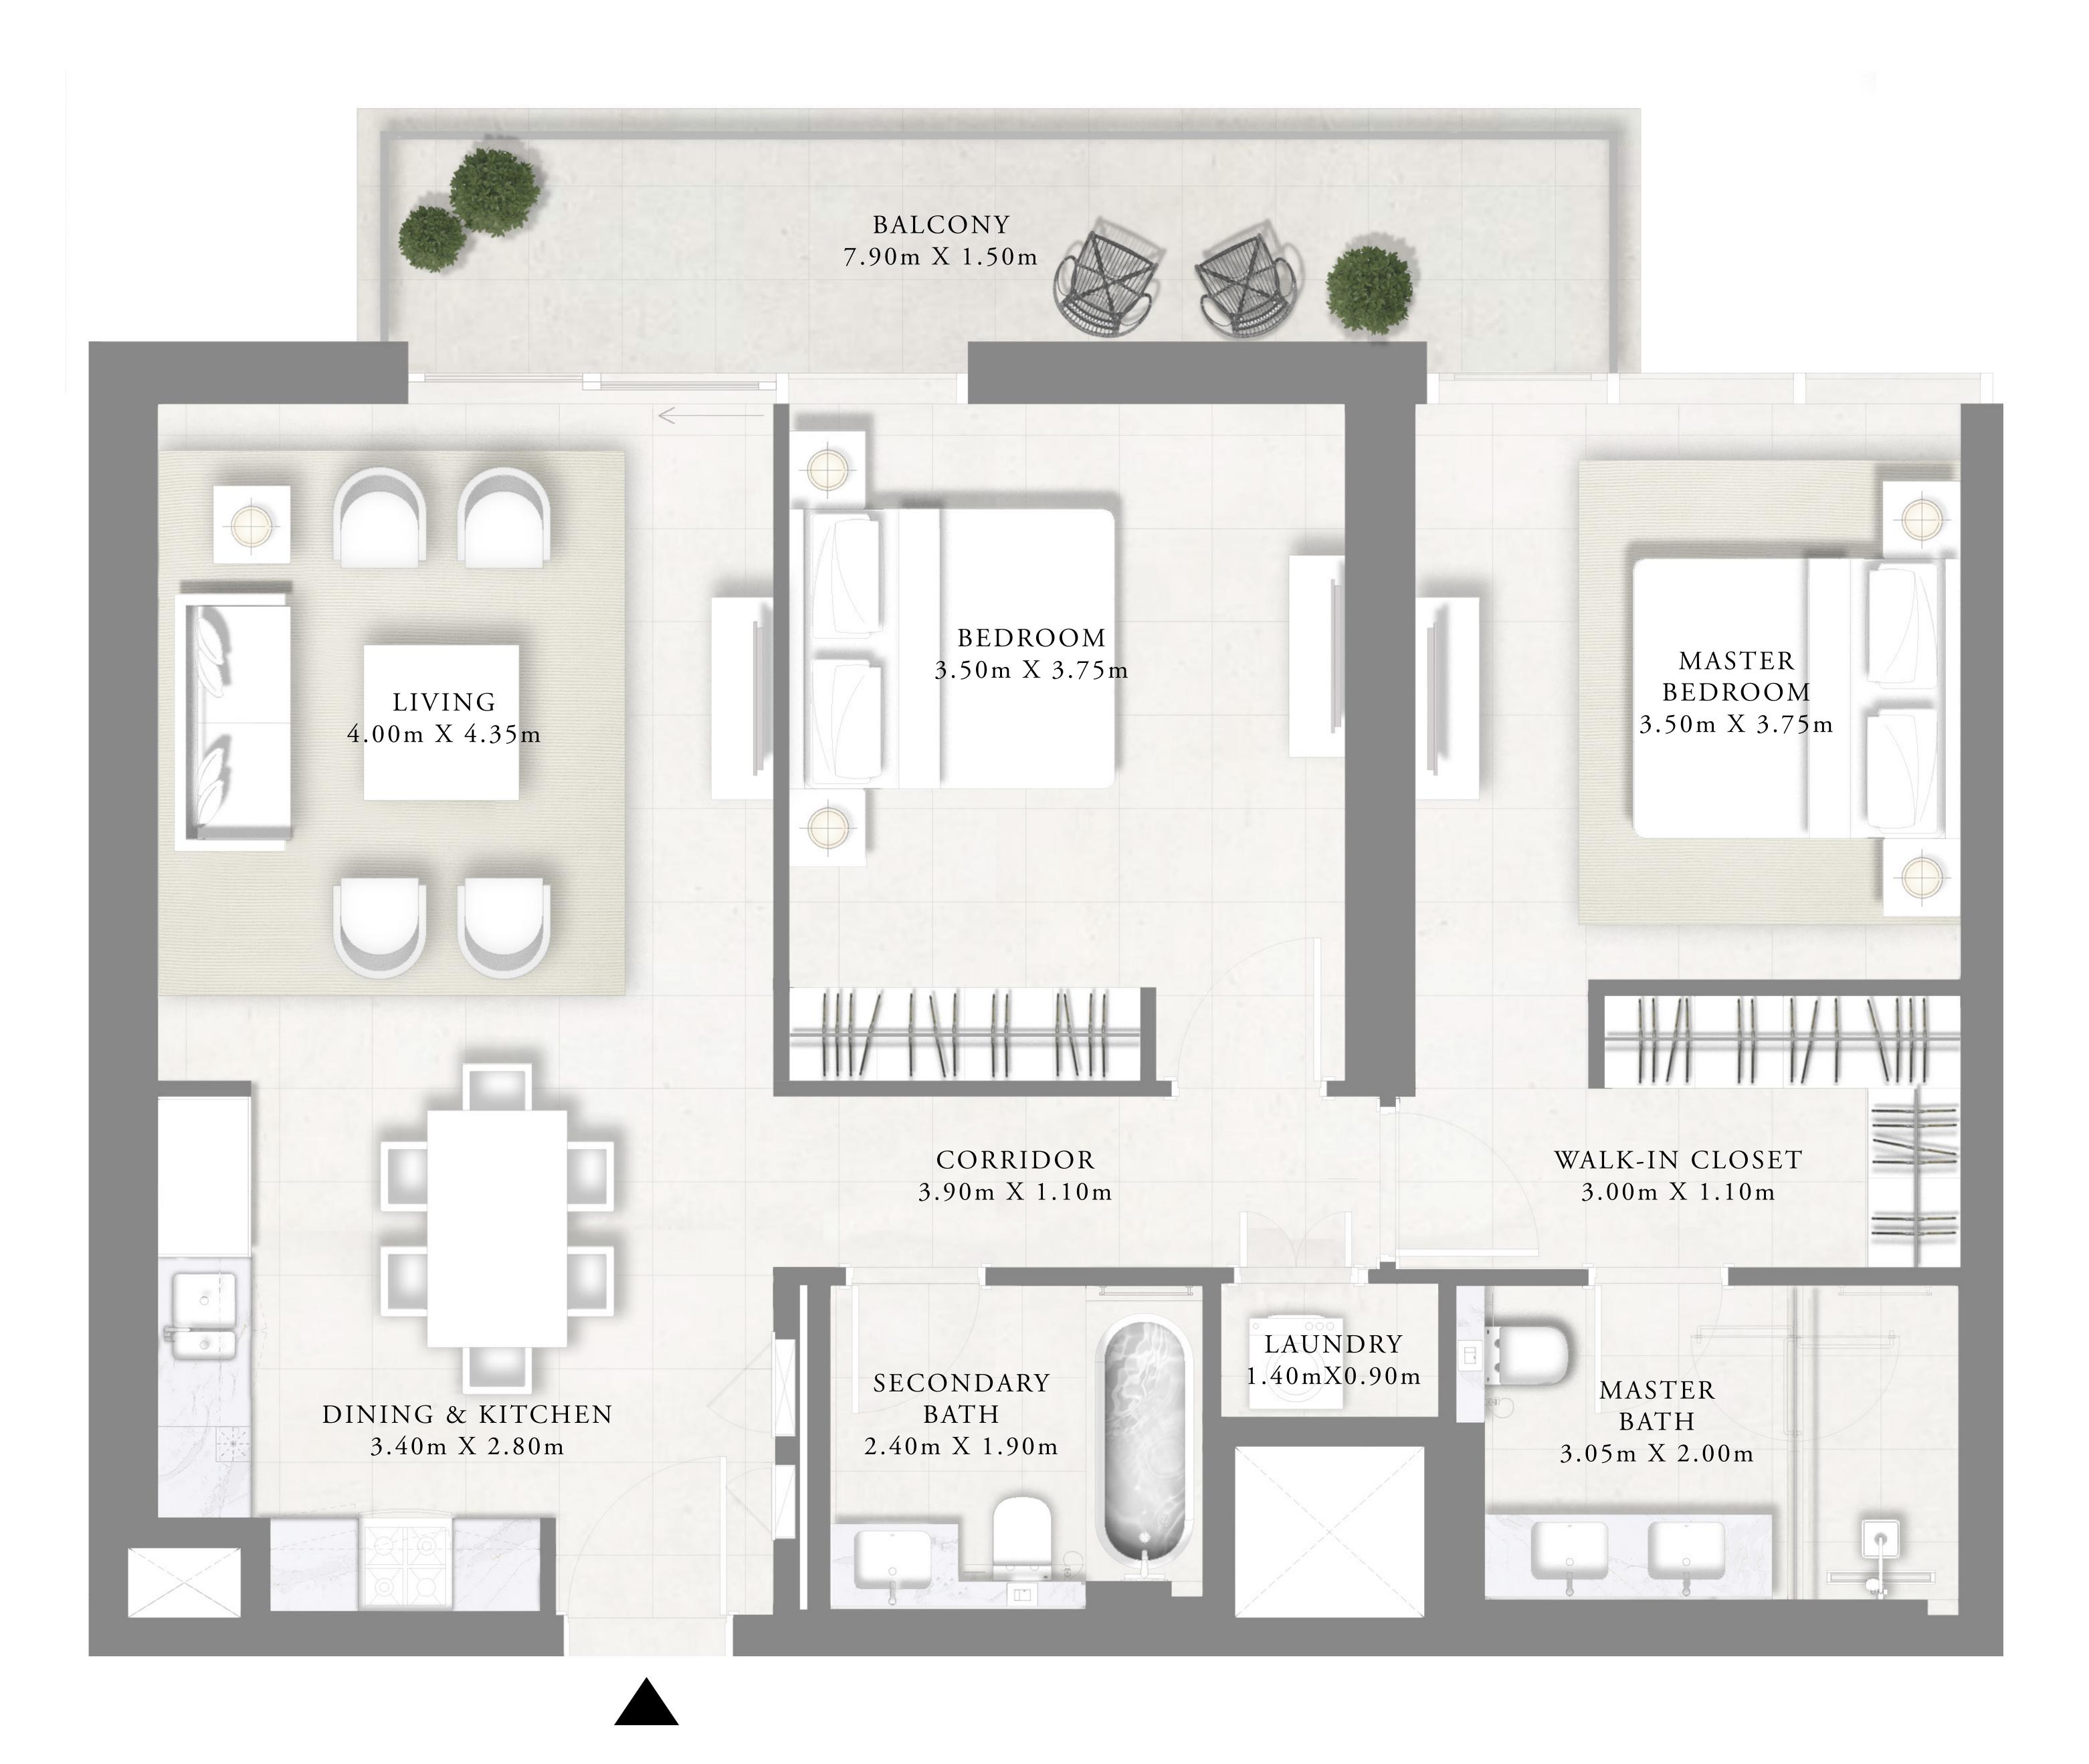

#### 2 BEDROOM TYPE A

LEVEL 06-22

UNIT 02

| _ | SUITE AREA   | 1,018.05 SQ.FT |   |
|---|--------------|----------------|---|
|   | BALCONY AREA | 197.52 SQ.FT   |   |
| _ | TOTAL AREA   | 1,215.57 SQ.FT | 1 |

KEY PLAN

FLOOR PLAN 1. All dimensions are in imperial and metric, and measured from finish to finish excluding construction tolerances. 2. All materials, dimensions, and drawings are approximate only. 3. Information is subject to change without notice, at developer's absolute discretion. 4. Actual area may vary from the stated area. 5. Drawings not to scale. 6. All images used are for illustrative purposes only and do not represent the actual size, features, specifications, fittings, and furnishings. 7. The developer reserves the right to make revisions / alterations, at it's absolute discretion, without any liability whatsoever.

94.58 SQ.M.

18.35 SQ.M.

112.98 SQ.M.

EMIRATES LIVING