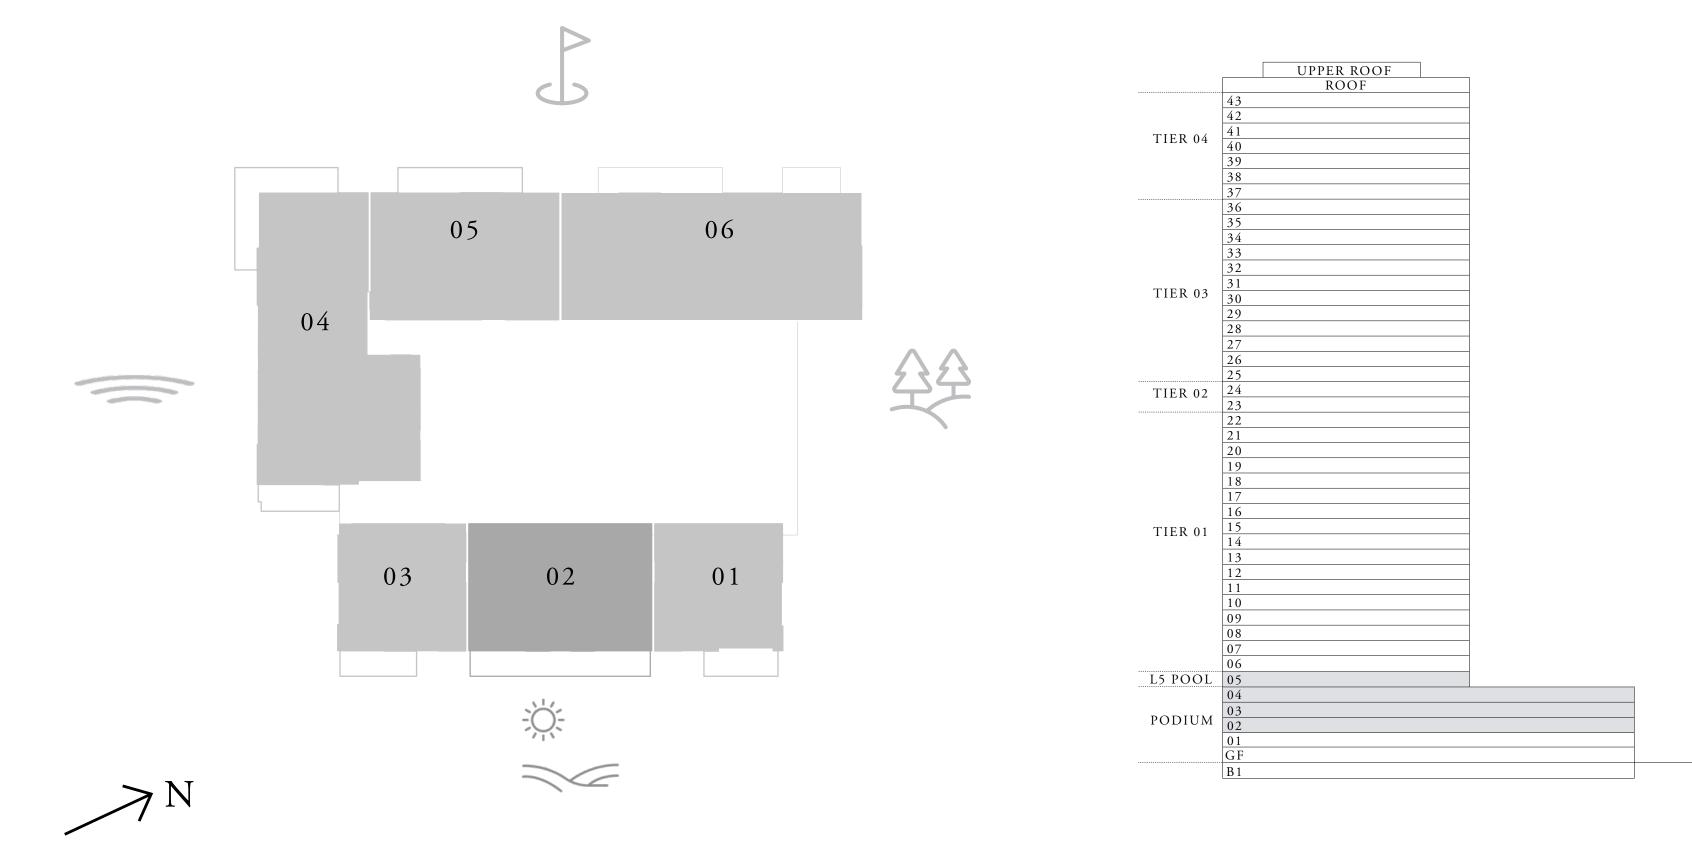

#### 1 BEDROOM TYPE A

LEVEL 02-05

UNIT 01

SUITE AREA 671.56 SQ.FT 82.24 SQ.FT BALCONY AREA 753.8 SQ.FT TOTAL AREA

KEY PLAN

FLOOR PLAN 1. All dimensions are in imperial and metric, and measured from finish to finish excluding construction tolerances. 2. All materials, dimensions, and drawings are approximate only. 3. Information is subject to change without notice, at developer's absolute discretion. 4. Actual area may vary from the stated area. 5. Drawings not to scale. 6. All images used are for illustrative purposes only and do not represent the actual size, features, specifications, fittings, and furnishings. 7. The developer reserves the right to make revisions / alterations, at it's absolute discretion, without any liability whatsoever.

62.39 SQ.M.

7.64 SQ.M.

70.03 SQ.M.

EMIRATES LIVING