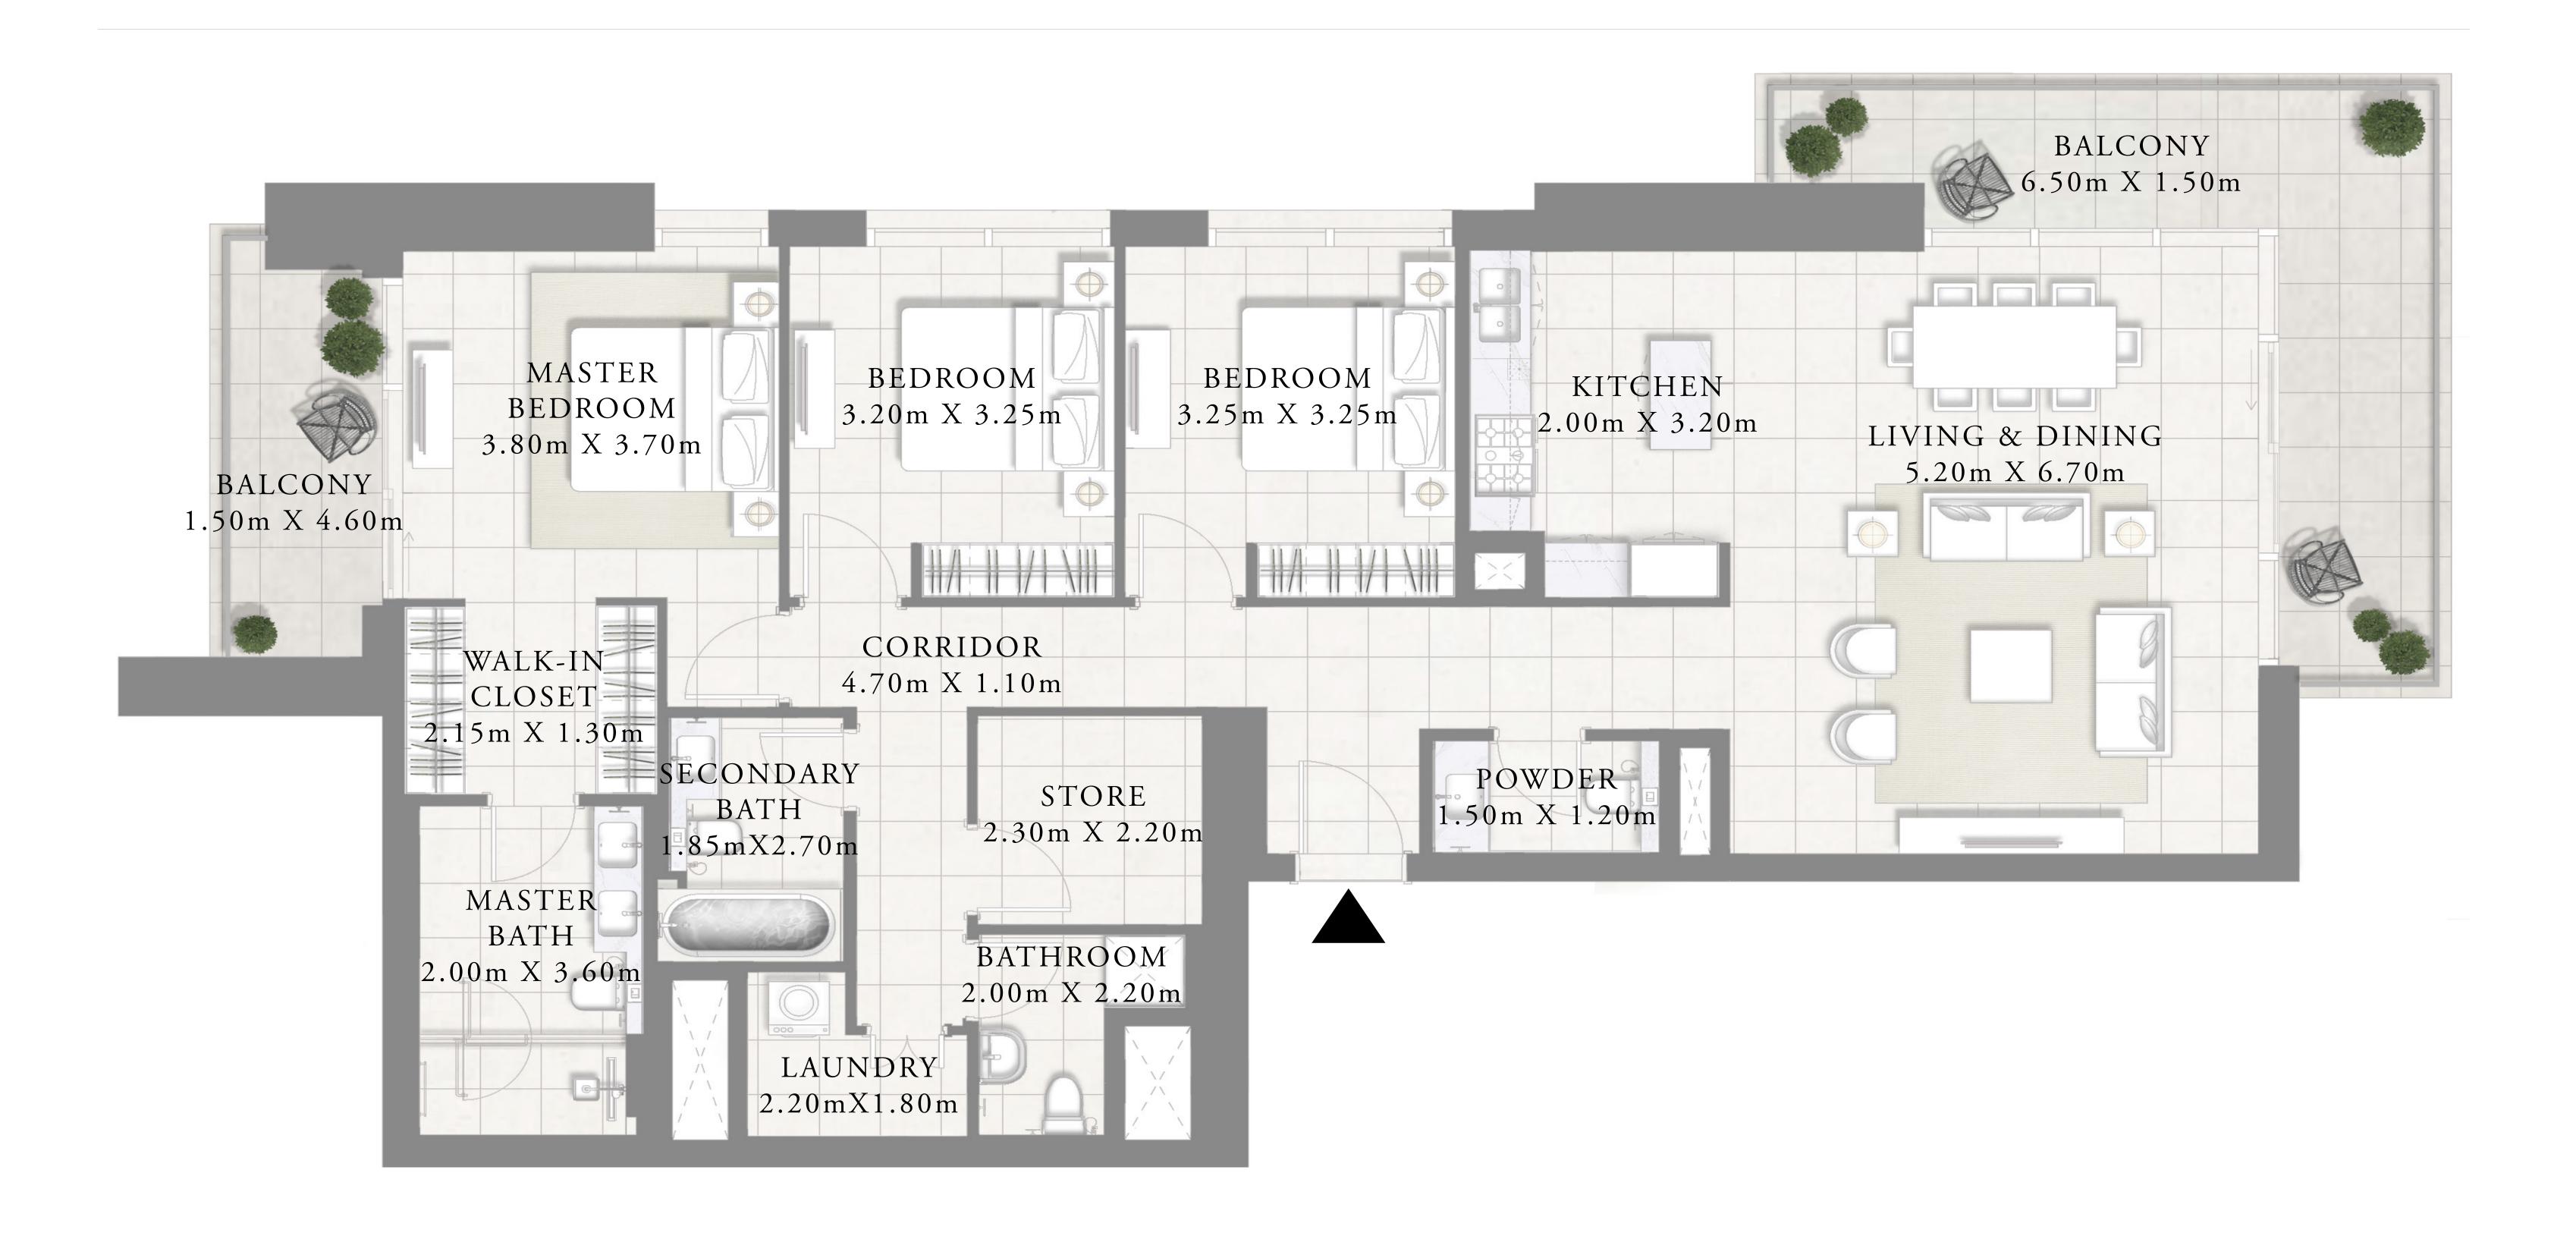

#### 3 BEDROOM TYPE A

LEVEL 06-22

UNIT 04

|   | SUITE AREA  | 1,619.32 SQ.FT | 1 |
|---|-------------|----------------|---|
| B | ALCONY AREA | 282.66 SQ.FT   | , |
|   | TOTAL AREA  | 1,901.98 SQ.FT |   |

KEY PLAN

FLOOR PLAN 1. All dimensions are in imperial and metric, and measured from finish to finish excluding construction tolerances. 2. All materials, dimensions, and drawings are approximate only. 3. Information is subject to change without notice, at developer's absolute discretion. 4. Actual area may vary from the stated area. 5. Drawings not to scale. 6. All images used are for illustrative purposes only and do not represent the actual size, features, specifications, fittings, and furnishings. 7. The developer reserves the right to make revisions / alterations, at it's absolute discretion, without any liability whatsoever.

150.44 SQ.M.

26.26 SQ.M.

176.7 SQ.M.

EMIRATES LIVING