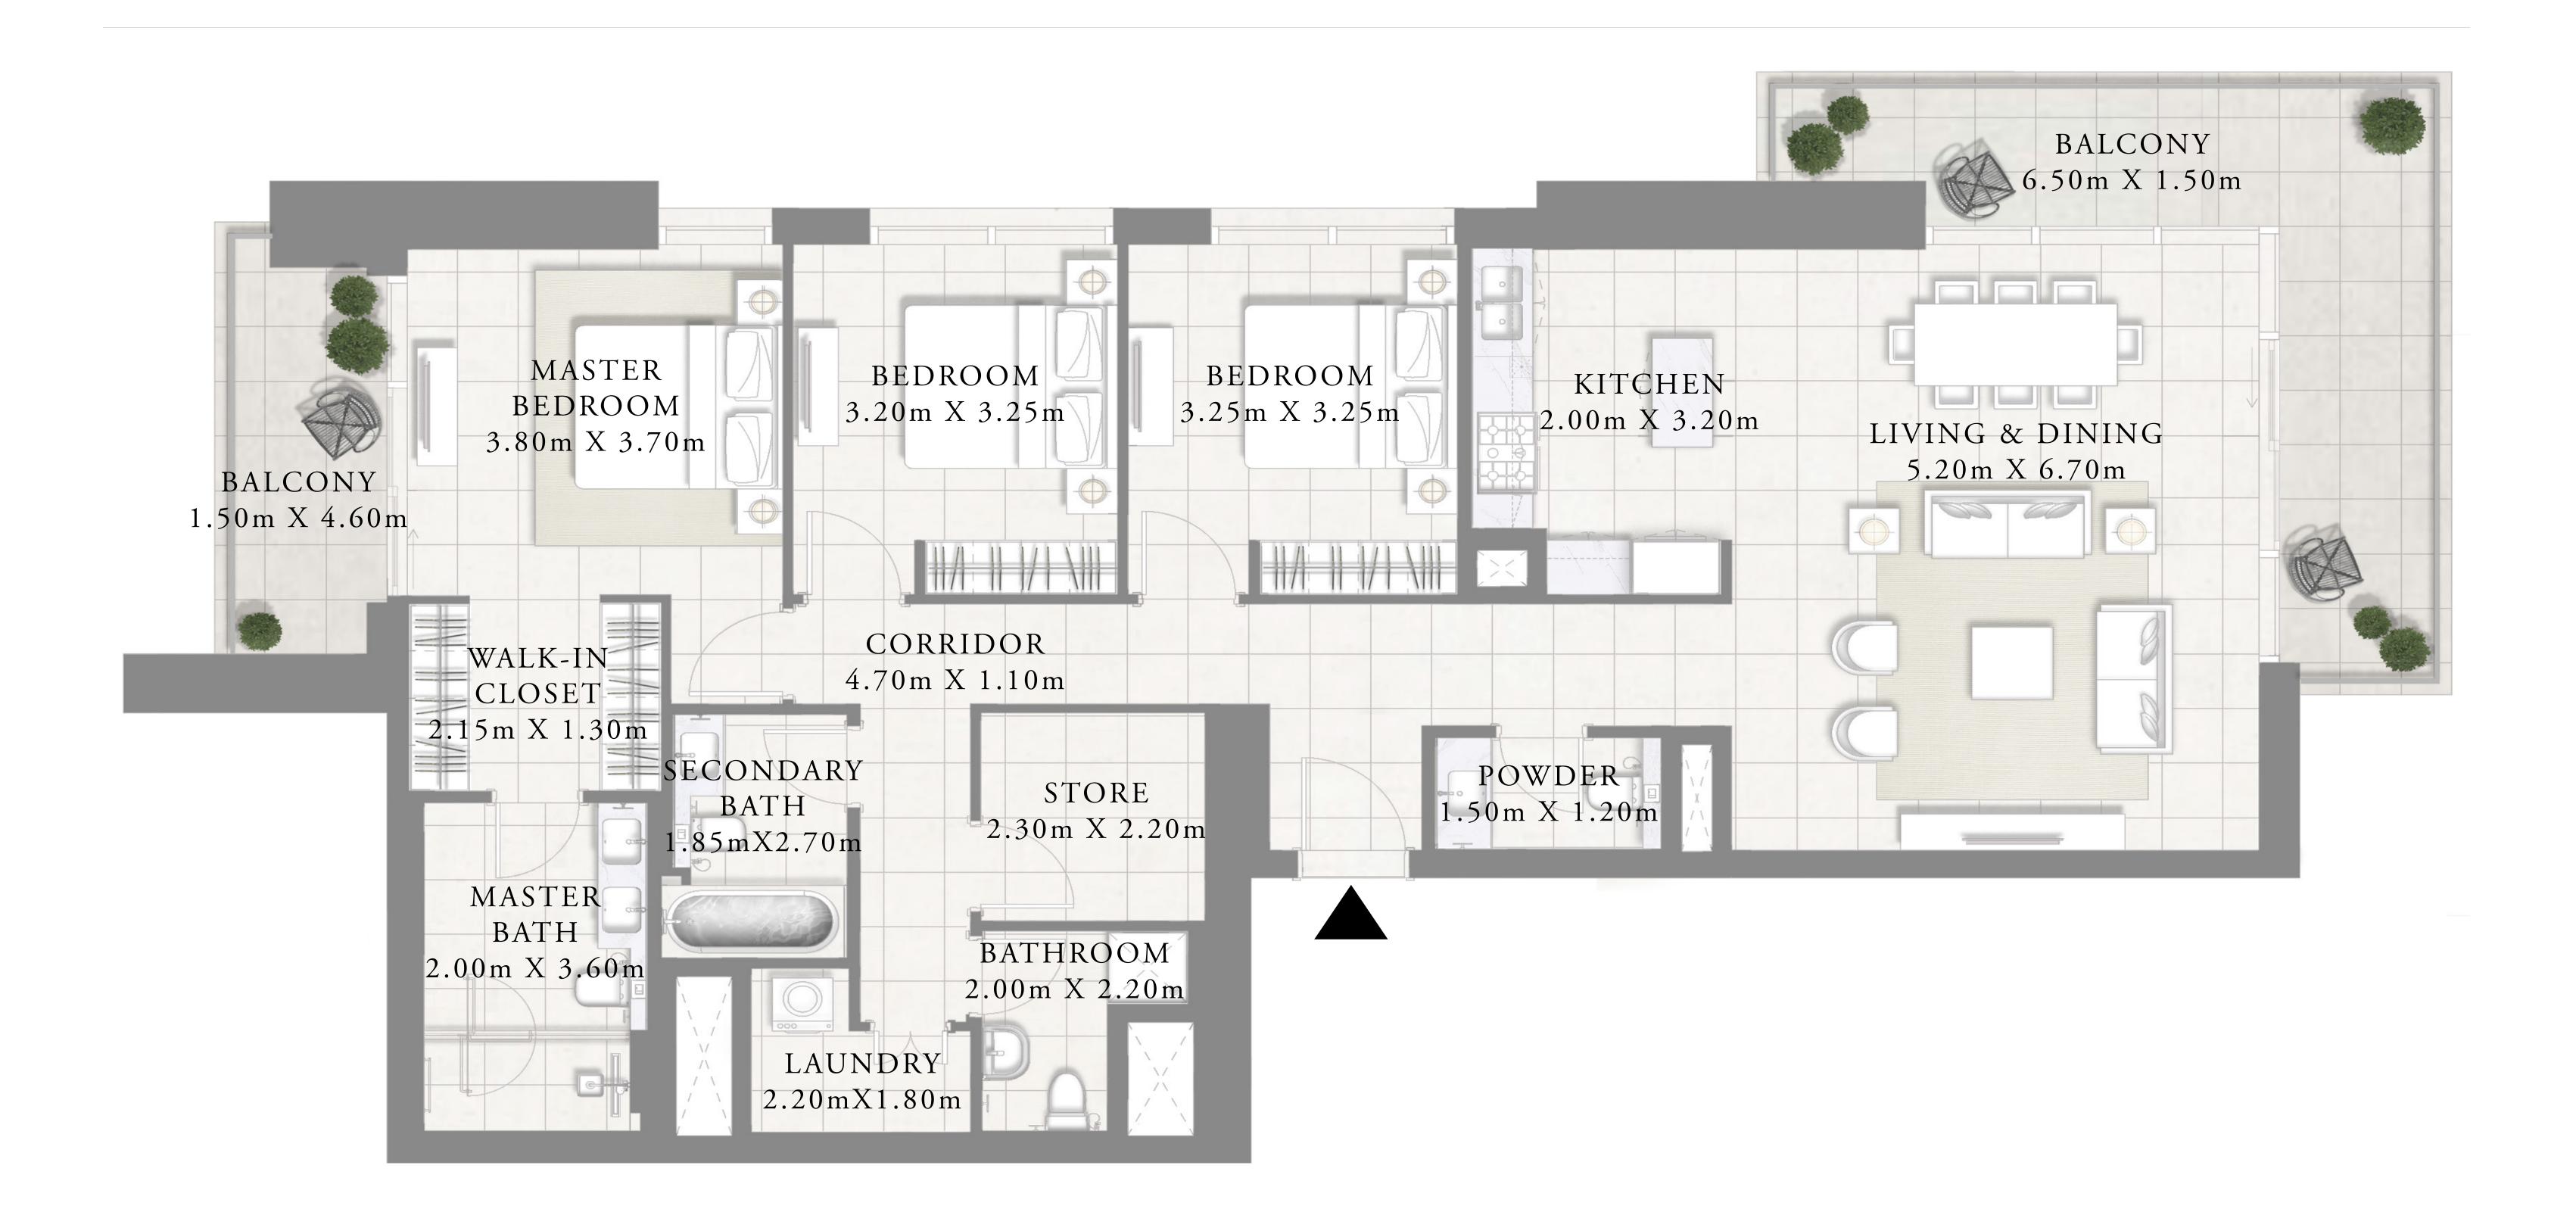

#### 4 BEDROOM

LEVEL 37-43

UNIT 05

| SUITE AREA   | 1,981.1 SQ.FT  | 1 |
|--------------|----------------|---|
| BALCONY AREA | 418.29 SQ.FT   |   |
| TOTAL AREA   | 2,399.38 SQ.FT | 2 |

KEY PLAN

FLOOR PLAN 1. All dimensions are in imperial and metric, and measured from finish to finish excluding construction tolerances. 2. All materials, dimensions, and drawings are approximate only. 3. Information is subject to change without notice, at developer's absolute discretion. 4. Actual area may vary from the stated area. 5. Drawings not to scale. 6. All images used are for illustrative purposes only and do not represent the actual size, features, specifications, fittings, and furnishings. 7. The developer reserves the right to make revisions / alterations, at it's absolute discretion, without any liability whatsoever.

184.05 SQ.M.

38.86 SQ.M.

222.91 SQ.M.