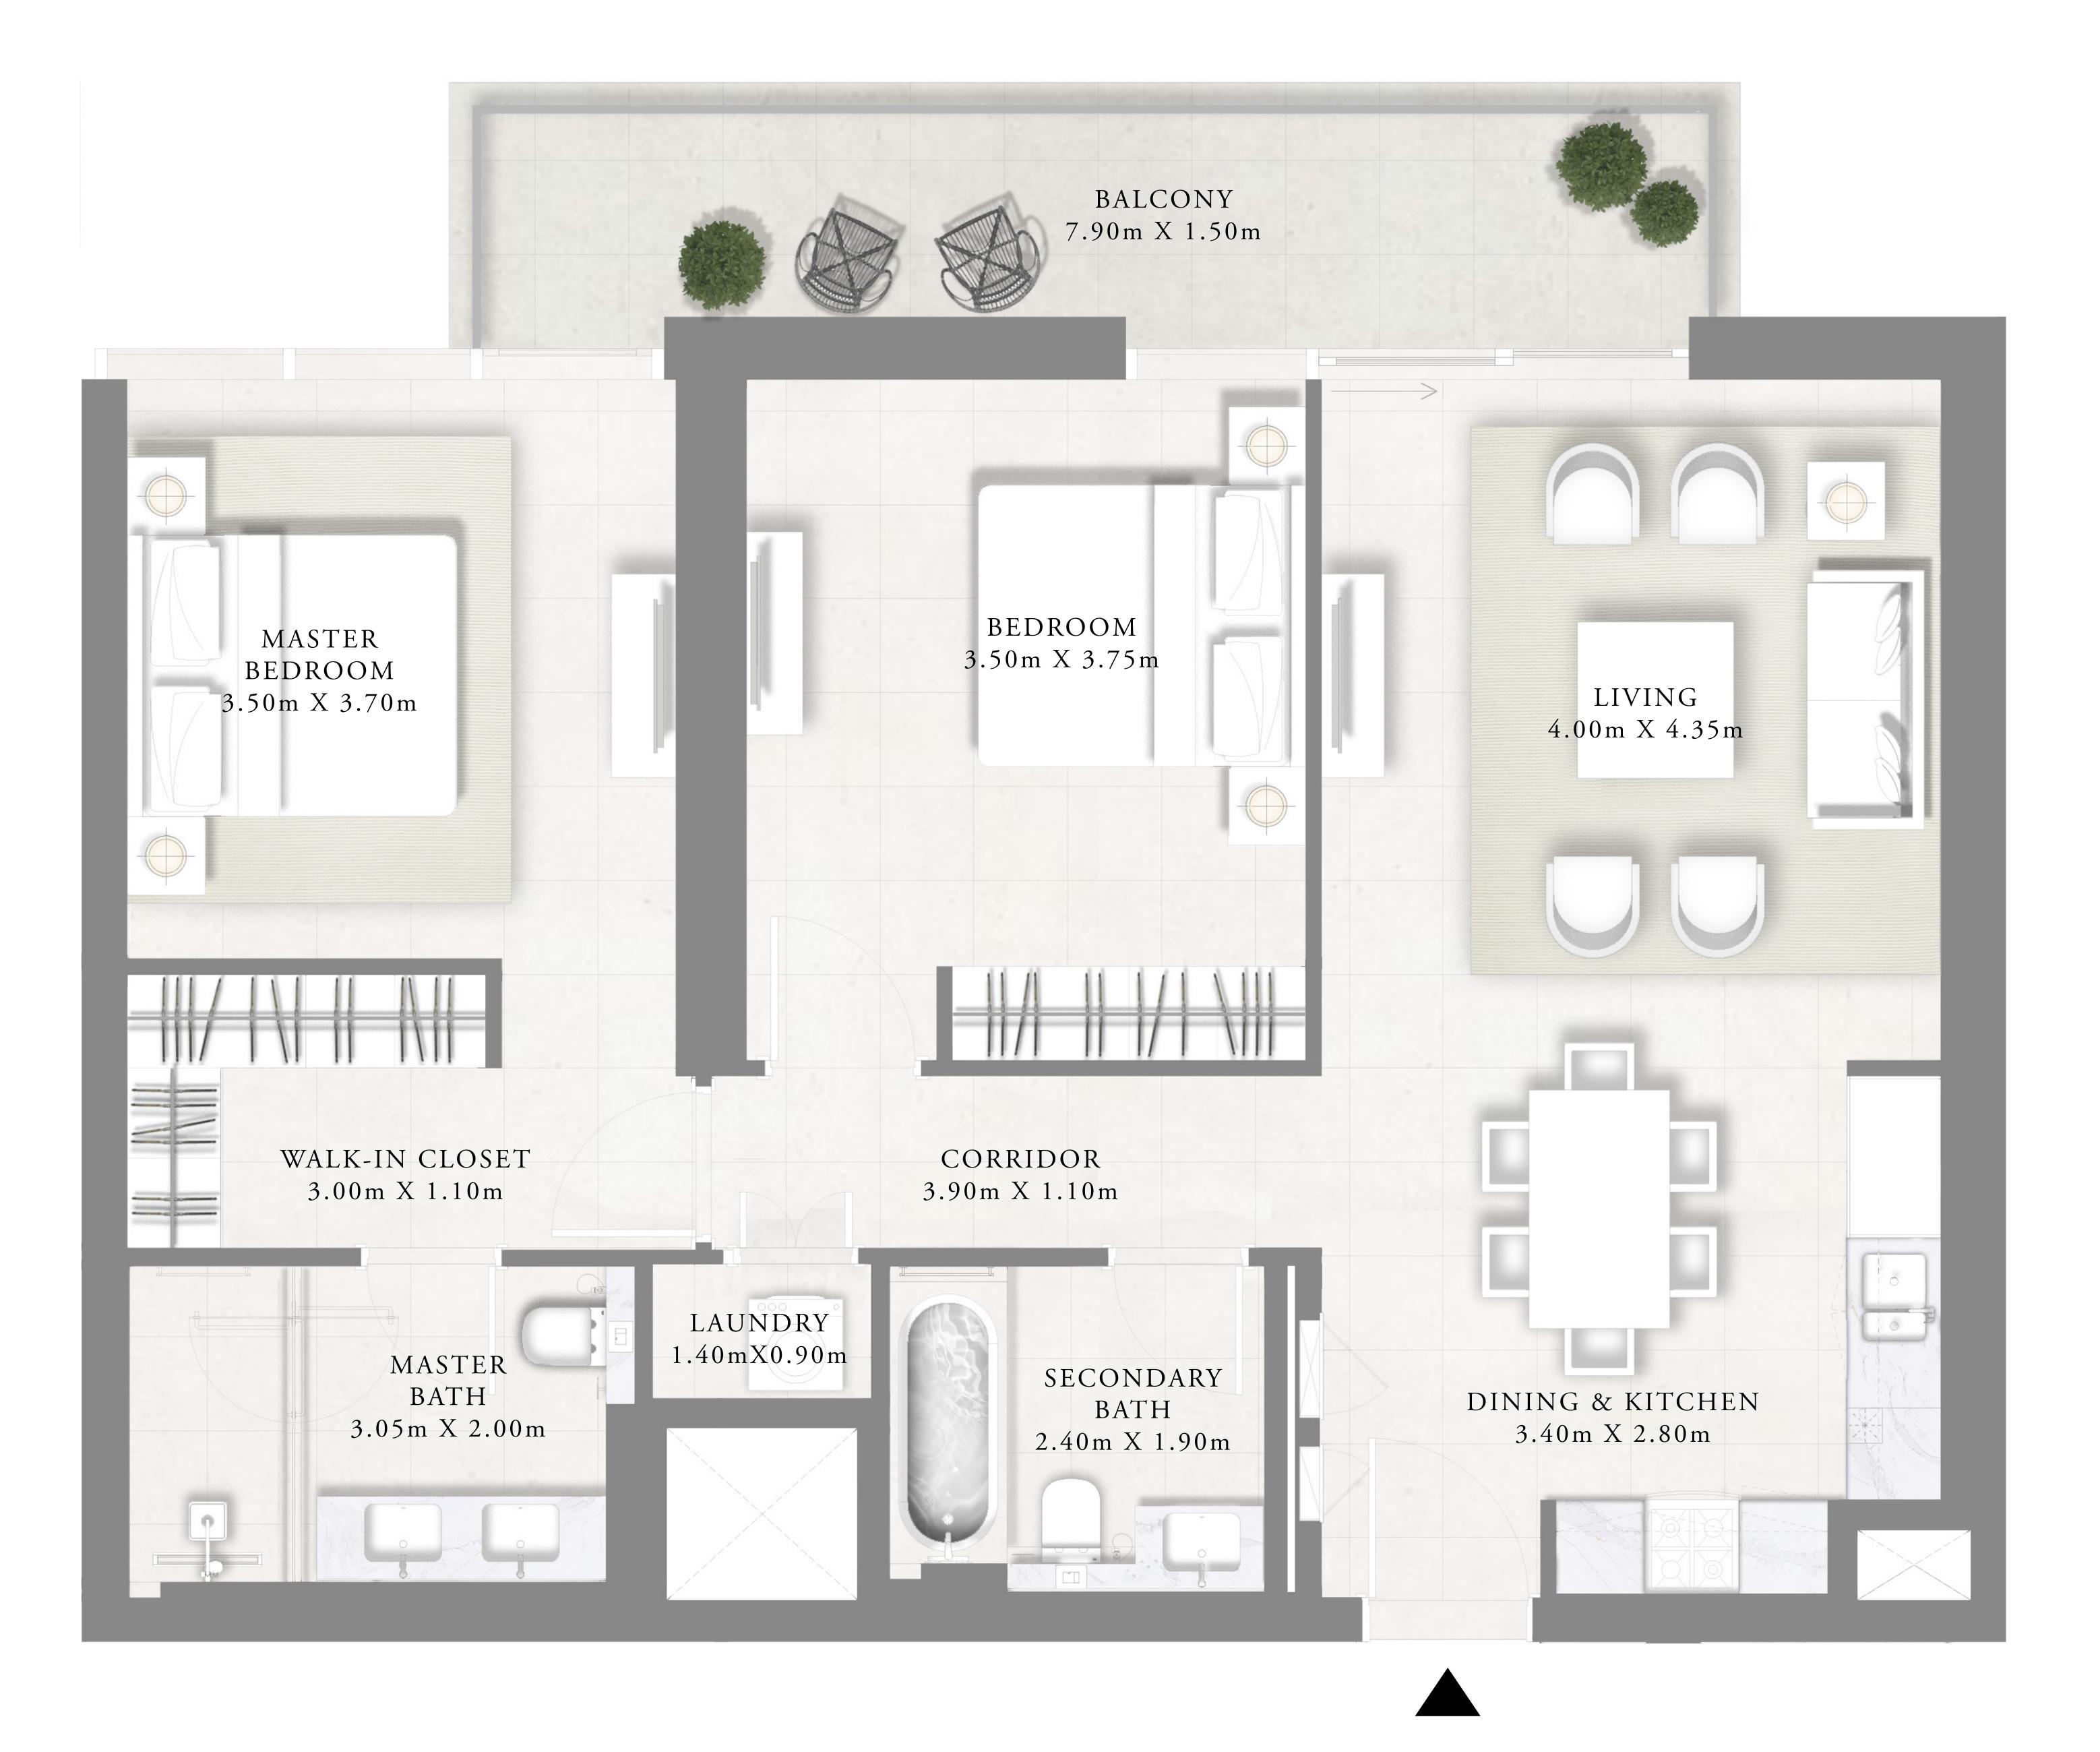

#### 2 BEDROOM TYPE B1

LEVEL 23-24

UNIT 03

SUITE AREA1,019.34 SQ.FTBALCONY AREA137.56 SQ.FTTOTAL AREA1,156.9 SQ.FT

KEY PLAN

FLOOR PLAN 1. All dimensions are in imperial and metric, and measured from finish to finish excluding construction tolerances. 2. All materials, dimensions, and drawings are approximate only. 3. Information is subject to change without notice, at developer's absolute discretion. 4. Actual area may vary from the stated area. 5. Drawings not to scale. 6. All images used are for illustrative purposes only and do not represent the actual size, features, specifications, fittings, and furnishings. 7. The developer reserves the right to make revisions / alterations, at it's absolute discretion, without any liability whatsoever.

94.7 SQ.M.

12.78 SQ.M.

107.48 SQ.M.

EMIRATES LIVING