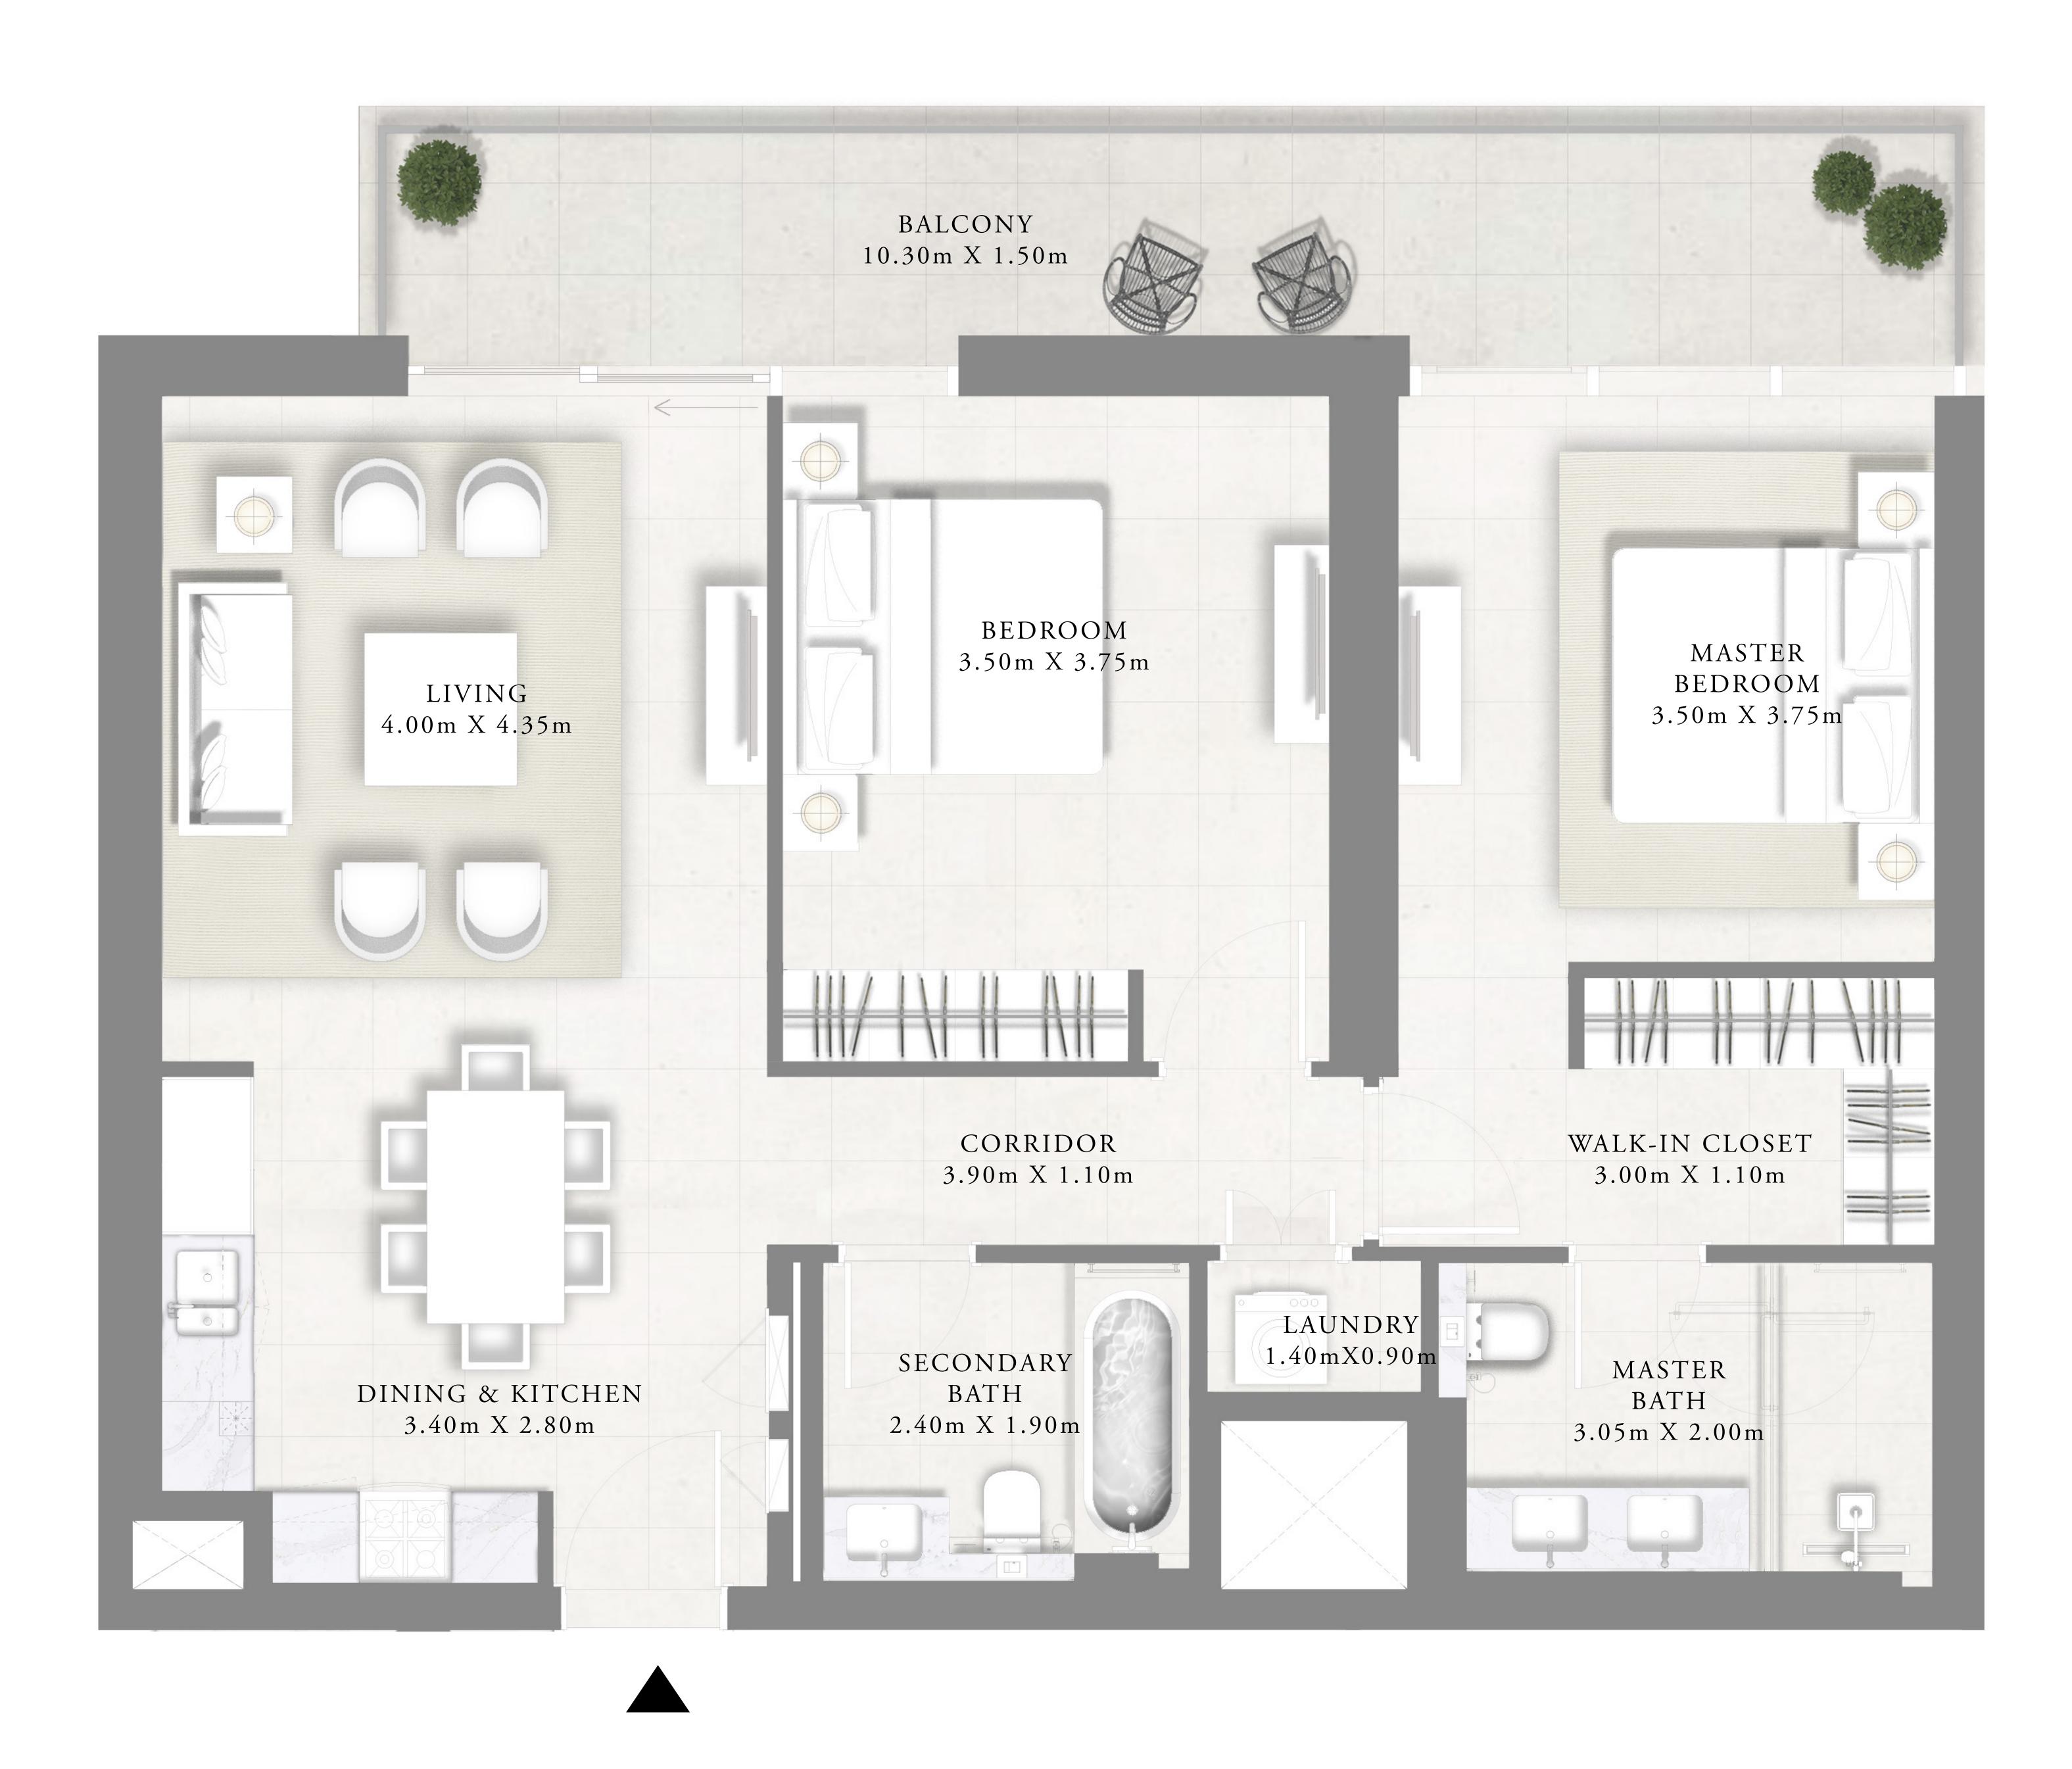

#### 2 BEDROOM TYPE A

LEVEL 06-22

UNIT 02

| _ | SUITE AREA   | 1,018.05 SQ.FT |   |
|---|--------------|----------------|---|
|   | BALCONY AREA | 197.52 SQ.FT   |   |
| _ | TOTAL AREA   | 1,215.57 SQ.FT | 1 |