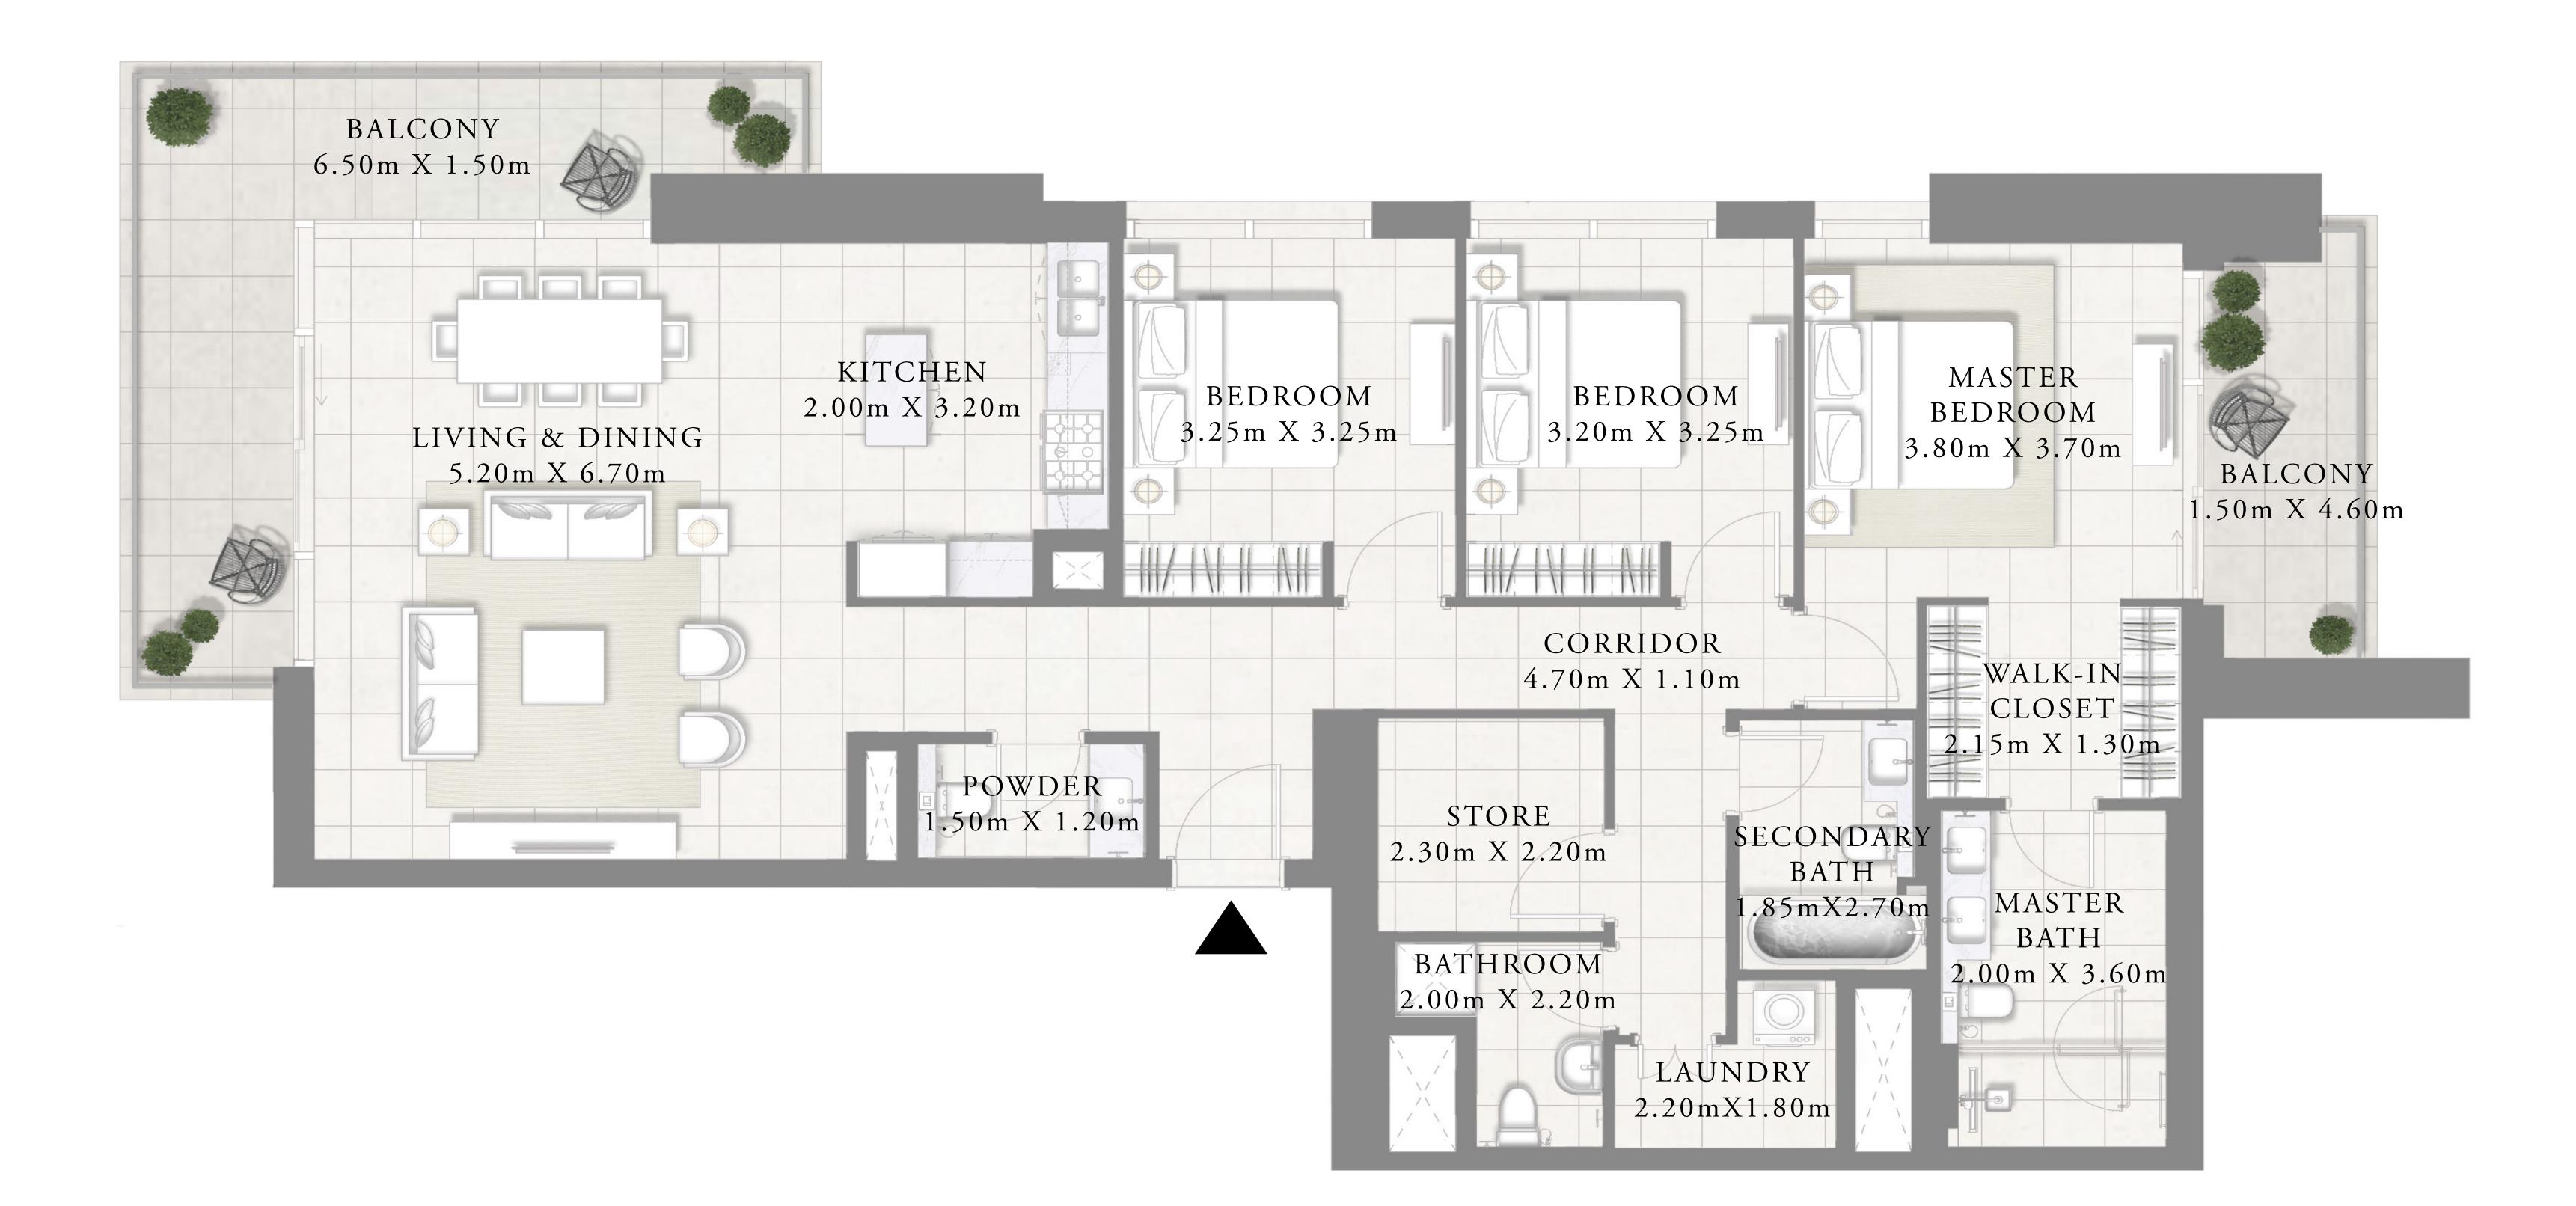

#### 3 BEDROOM TYPE A

LEVEL 06-22

UNIT 04

|   | SUITE AREA  | 1,619.32 SQ.FT | 1 |
|---|-------------|----------------|---|
| B | ALCONY AREA | 282.66 SQ.FT   | , |
|   | TOTAL AREA  | 1,901.98 SQ.FT |   |

KEY PLAN

FLOOR PLAN 1. All dimensions are in imperial and metric, and measured from finish to finish excluding construction tolerances. 2. All materials, dimensions, and drawings are approximate only. 3. Information is subject to change without notice, at developer's absolute discretion. 4. Actual area may vary from the stated area. 5. Drawings not to scale. 6. All images used are for illustrative purposes only and do not represent the actual size, features, specifications, fittings, and furnishings. 7. The developer reserves the right to make revisions / alterations, at it's absolute discretion, without any liability whatsoever.

150.44 SQ.M.

26.26 SQ.M.

176.7 SQ.M.

EMIRATES LIVING