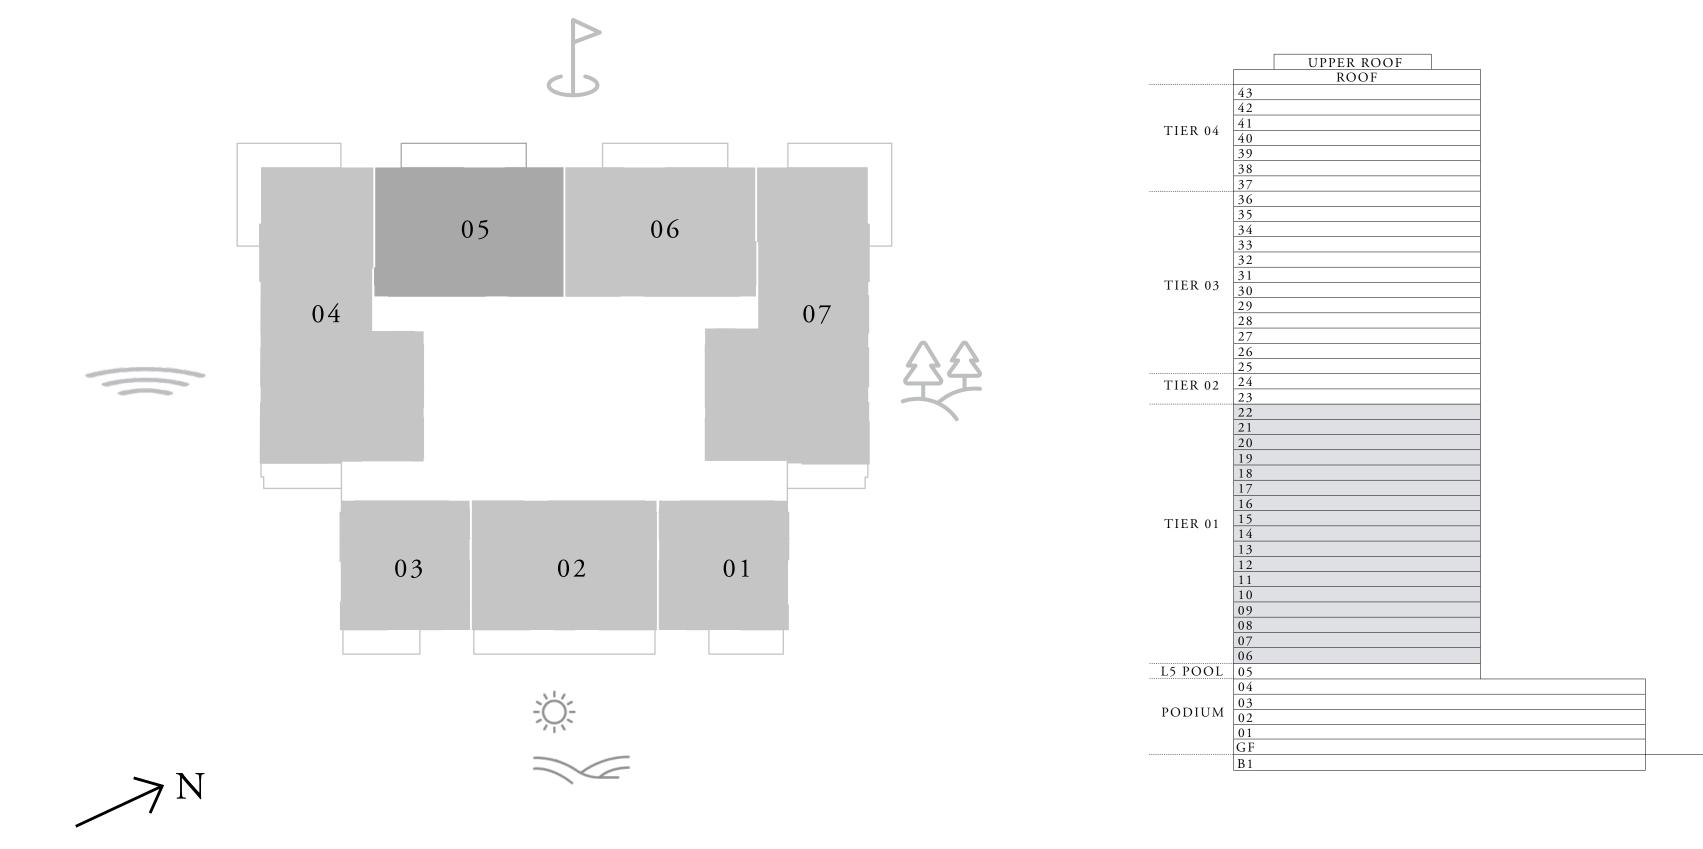

#### 2 BEDROOM TYPE B

LEVEL 02-05

UNIT 05

| SUITE AREA   | 1,019.88 SQ.FT |   |
|--------------|----------------|---|
| BALCONY AREA | 137.56 SQ.FT   |   |
| TOTAL AREA   | 1,157.44 SQ.FT | ] |

FLOOR PLAN 1. All dimensions are in imperial and metric, and measured from finish to finish excluding construction tolerances. 2. All materials, dimensions, and drawings are approximate only. 3. Information is subject to change without notice, at developer's absolute discretion. 4. Actual area may vary from the stated area. 5. Drawings not to scale. 6. All images used are for illustrative purposes only and do not represent the actual size, features, specifications, fittings, and furnishings. 7. The developer reserves the right to make revisions / alterations, at it's absolute discretion, without any liability whatsoever.

94.75 SQ.M.

12.78 SQ.M.

107.53 SQ.M.

EMIRATES LIVING