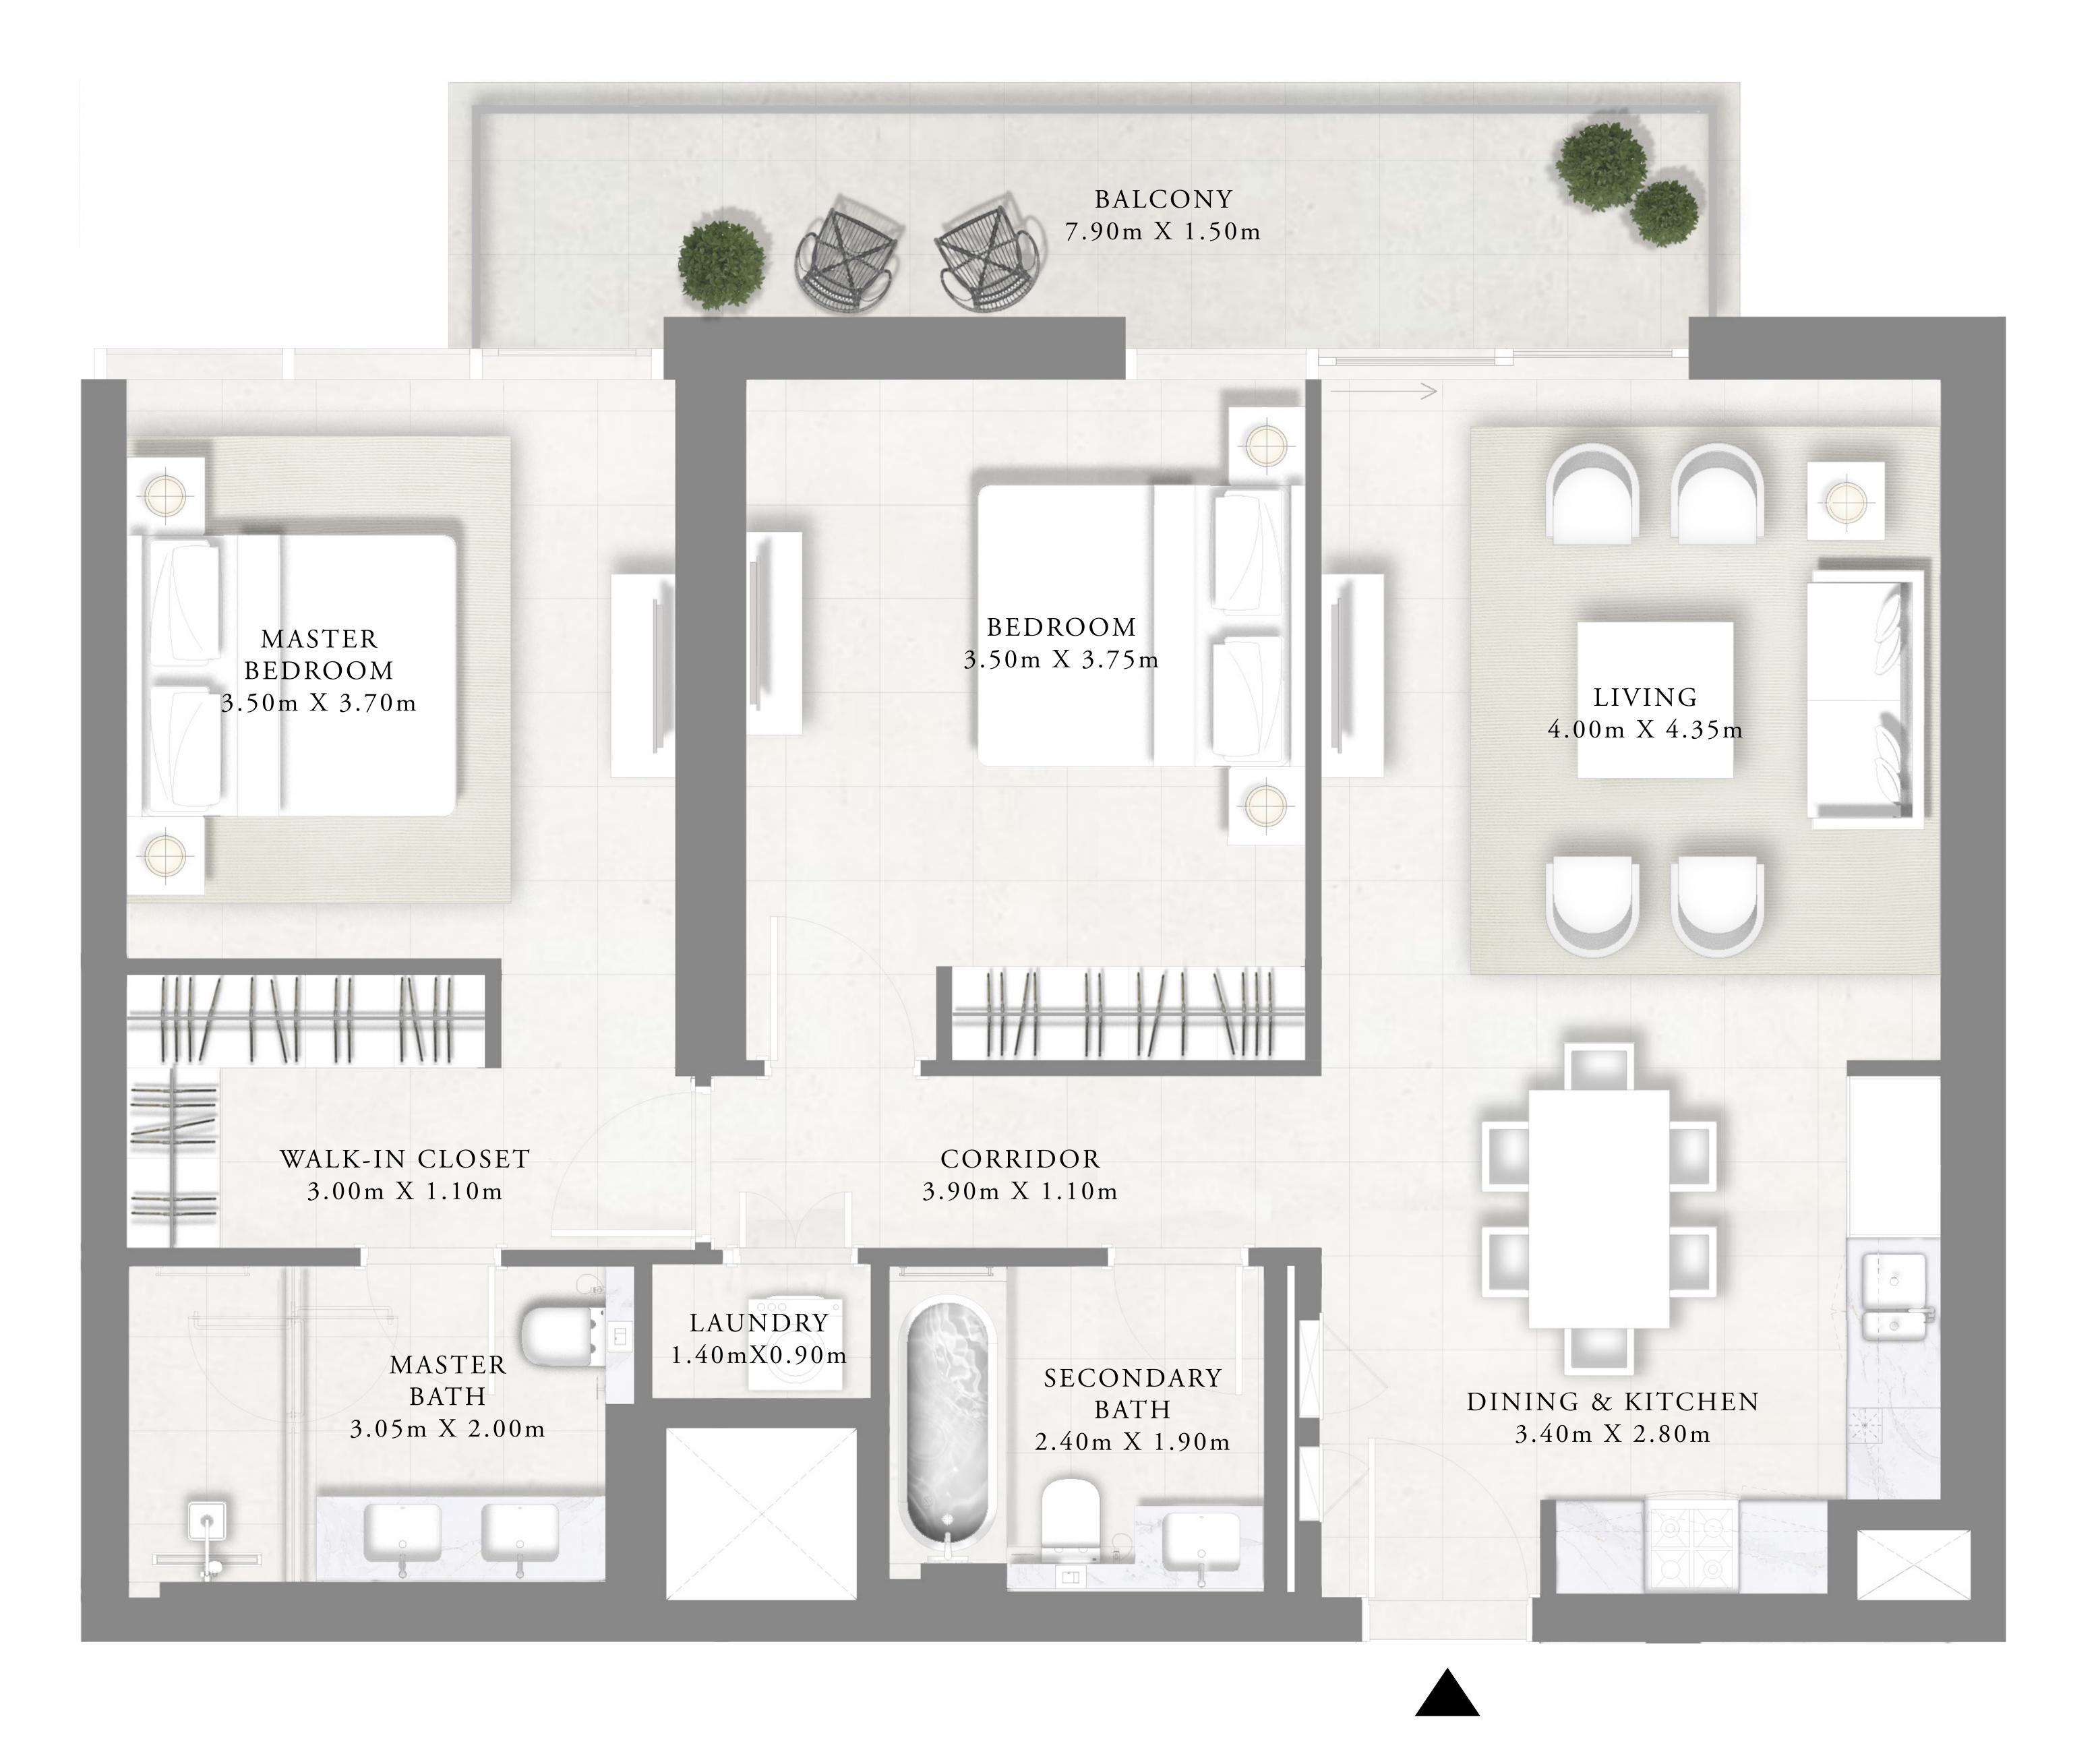

#### 2 BEDROOM TYPE B

LEVEL 06-22

UNIT 05

| SUITE AREA   | 1,019.99 SQ.FT |  |
|--------------|----------------|--|
| BALCONY AREA | 137.56 SQ.FT   |  |
| TOTAL AREA   | 1,157.55 SQ.FT |  |

KEY PLAN

FLOOR PLAN 1. All dimensions are in imperial and metric, and measured from finish to finish excluding construction tolerances. 2. All materials, dimensions, and drawings are approximate only. 3. Information is subject to change without notice, at developer's absolute discretion. 4. Actual area may vary from the stated area. 5. Drawings not to scale. 6. All images used are for illustrative purposes only and do not represent the actual size, features, specifications, fittings, and furnishings. 7. The developer reserves the right to make revisions / alterations, at it's absolute discretion, without any liability whatsoever.

94.76 SQ.M.

12.78 SQ.M.

107.54 SQ.M.

EMIRATES LIVING