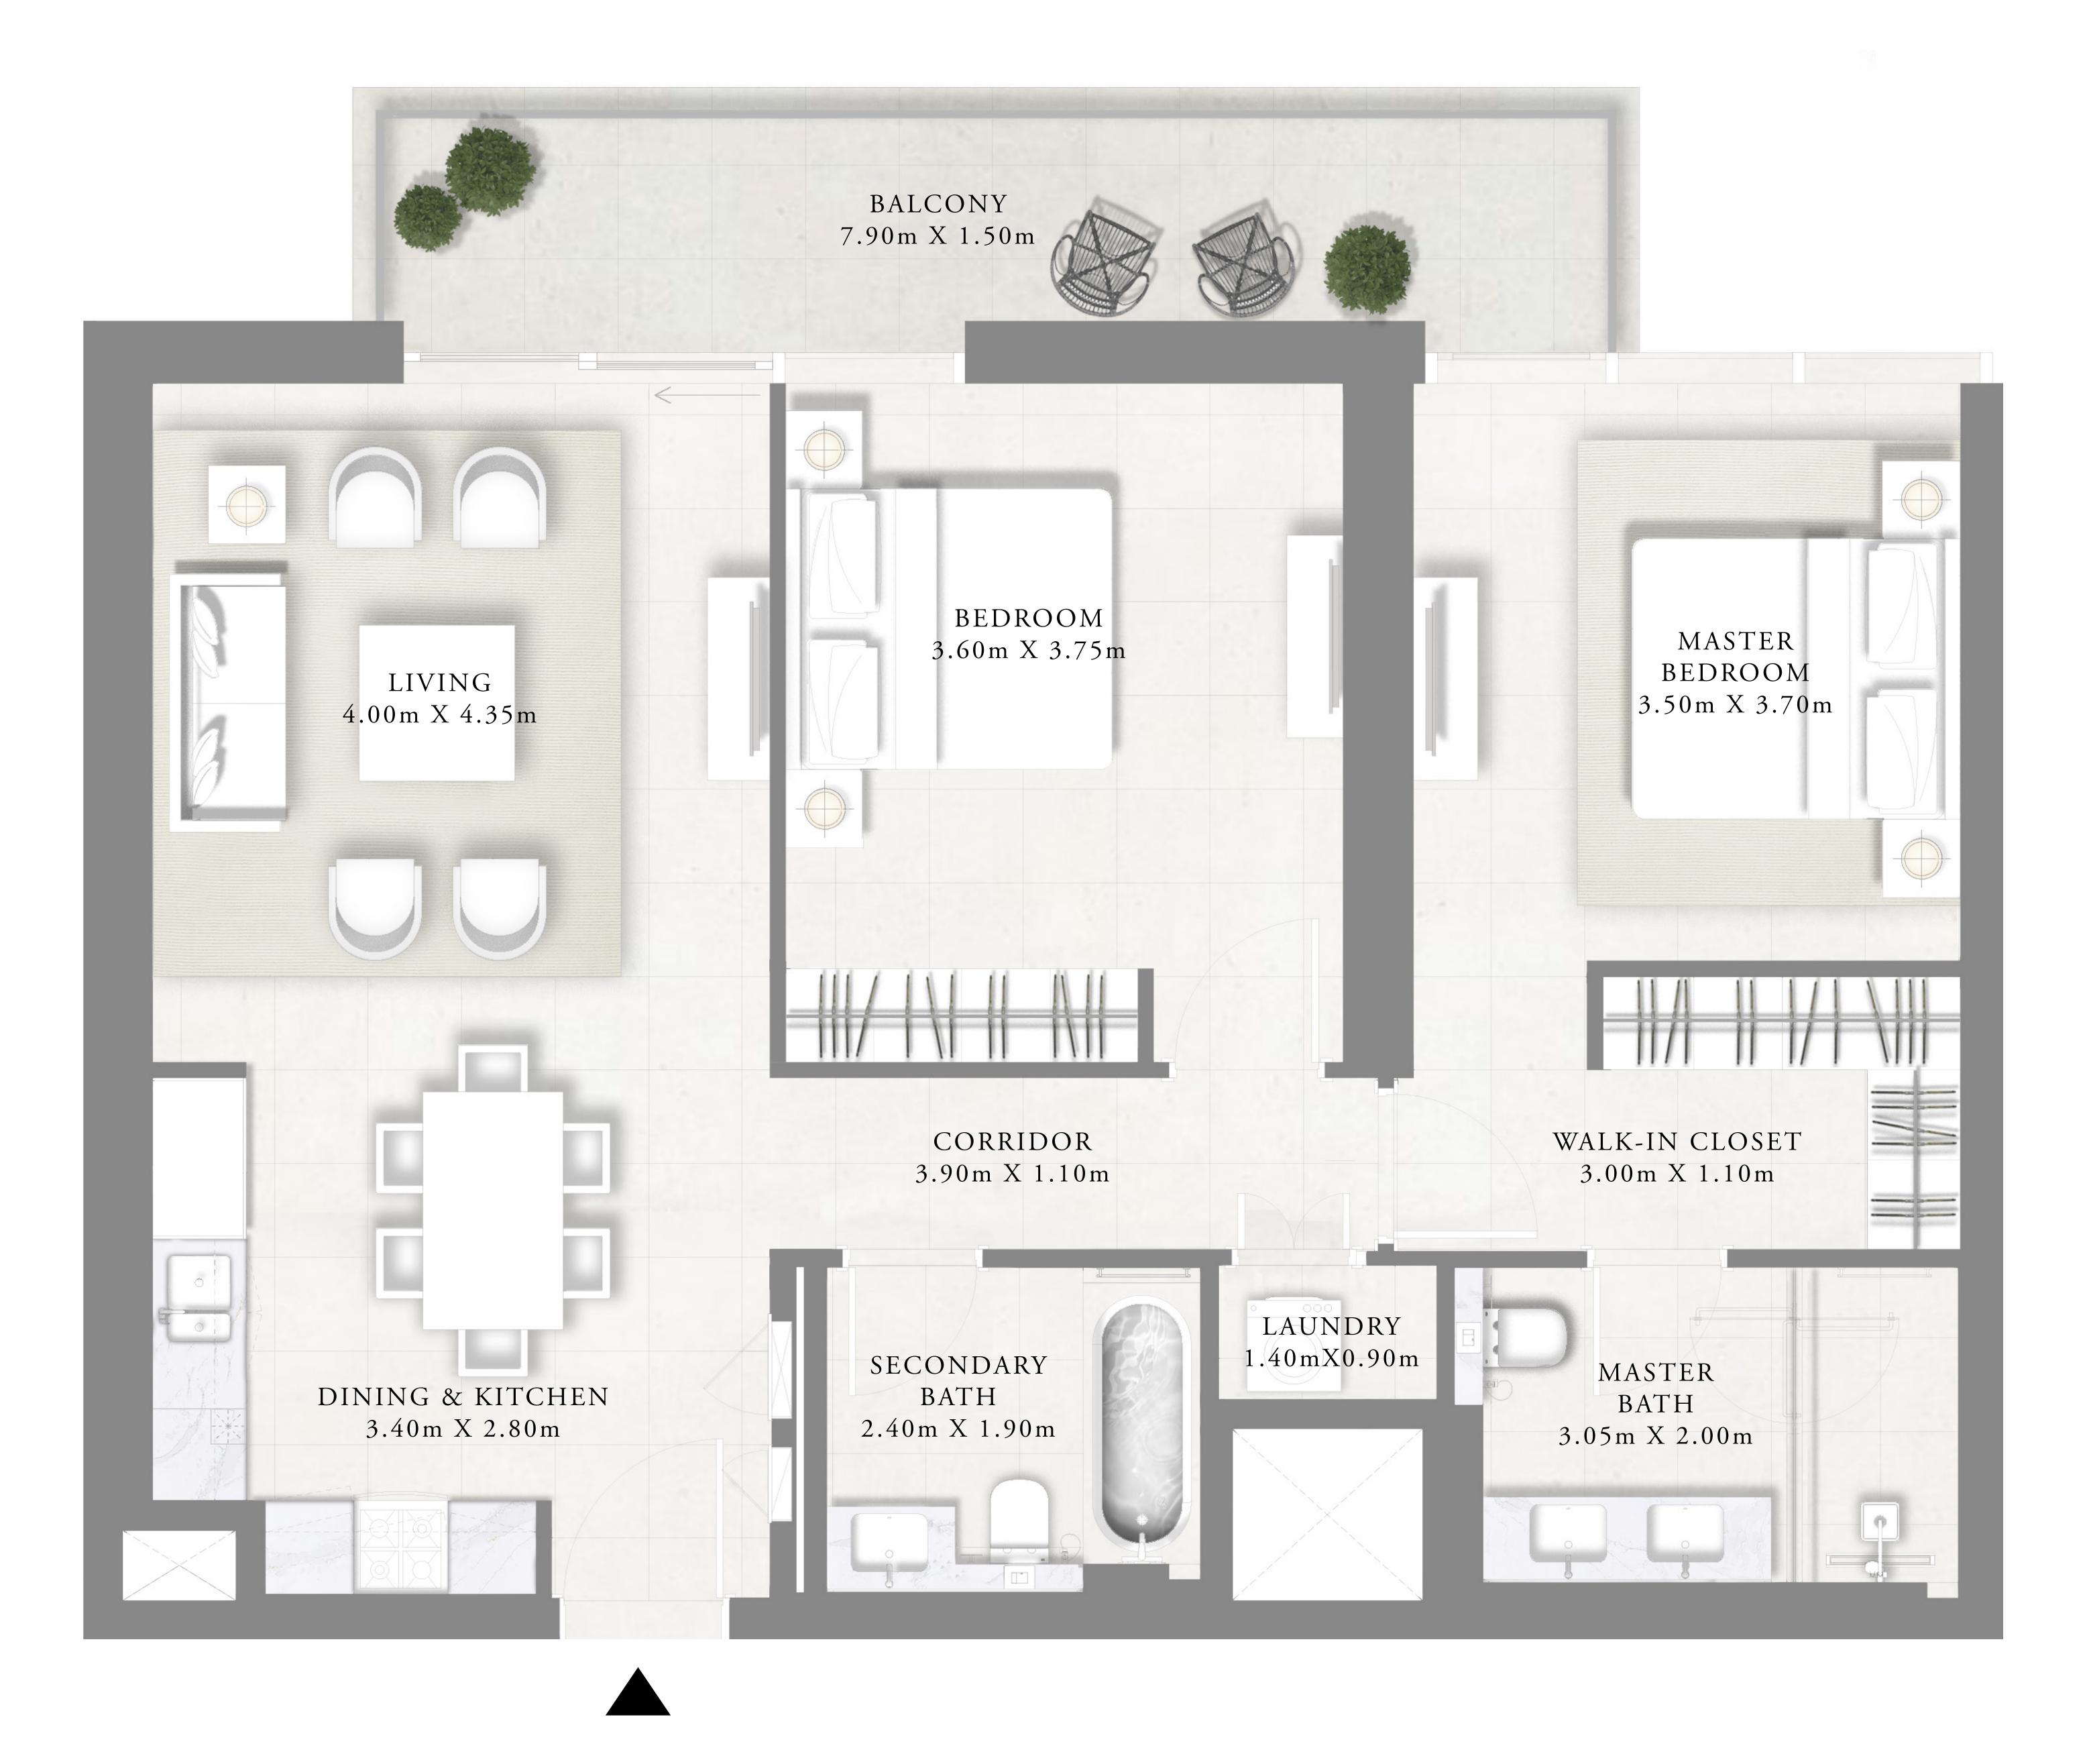

#### 2 BEDROOM TYPE A

LEVEL 02-05

UNIT 02

| <br>SUITE AREA | 1,017.94 SQ.FT |   |
|----------------|----------------|---|
| BALCONY AREA   | 197.52 SQ.FT   |   |
| <br>TOTAL AREA | 1,215.46 SQ.FT | ] |

FLOOR PLAN 1. All dimensions are in imperial and metric, and measured from finish to finish excluding construction tolerances. 2. All materials, dimensions, and drawings are approximate only. 3. Information is subject to change without notice, at developer's absolute discretion. 4. Actual area may vary from the stated area. 5. Drawings not to scale. 6. All images used are for illustrative purposes only and do not represent the actual size, features, specifications, fittings, and furnishings. 7. The developer reserves the right to make revisions / alterations, at it's absolute discretion, without any liability whatsoever.

94.57 SQ.M.

18.35 SQ.M.

112.92 SQ.M.

EMIRATES LIVING