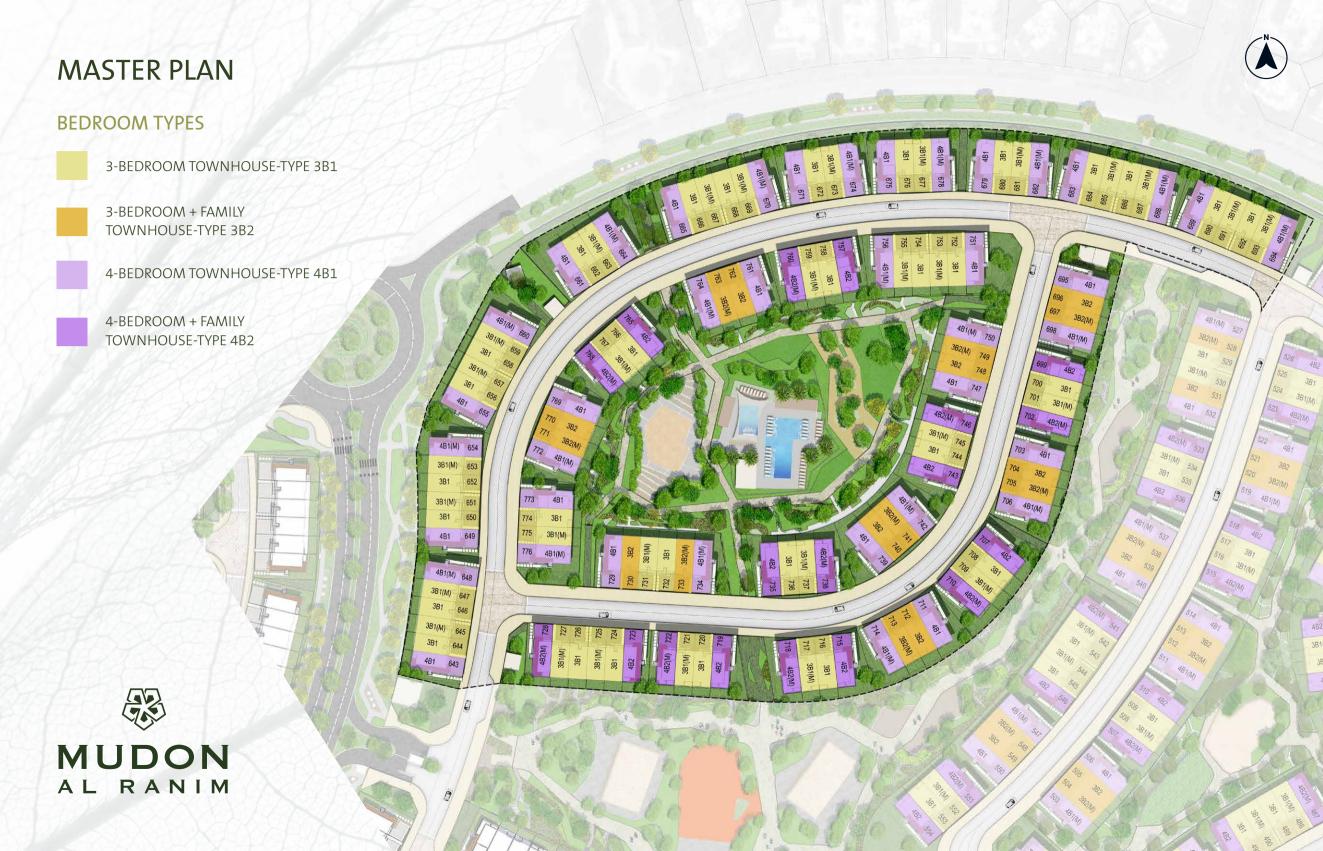

Providing a sense of calm and serenity, Mudon Al Ranim is ideal for those seeking a safe and relaxed haven to raise a family. The homes are set around the perimeter of the park so residents will have unobstructed views of the vibrant greenery. Choose between beautifully appointed 3 and 4-bedroom townhouses, as well as 3 and 4-bedroom plus family townhouses and begin writing the next chapter in your lives.

## **KEY FEATURES**

- 3 and 4-bedroom townhouses, as well as 3 and 4-bedroom plus family townhouses ranging from 2,217sq.ft to 2,978sq.ft.
- Open and flowing interiors, refined finishing and private garden.
- Located in the well-established Mudon community.
- Lush green gated neighbourhood set on the perimeter of the Mudon Al Ranim park
- Countless amenities for residents to enjoy including