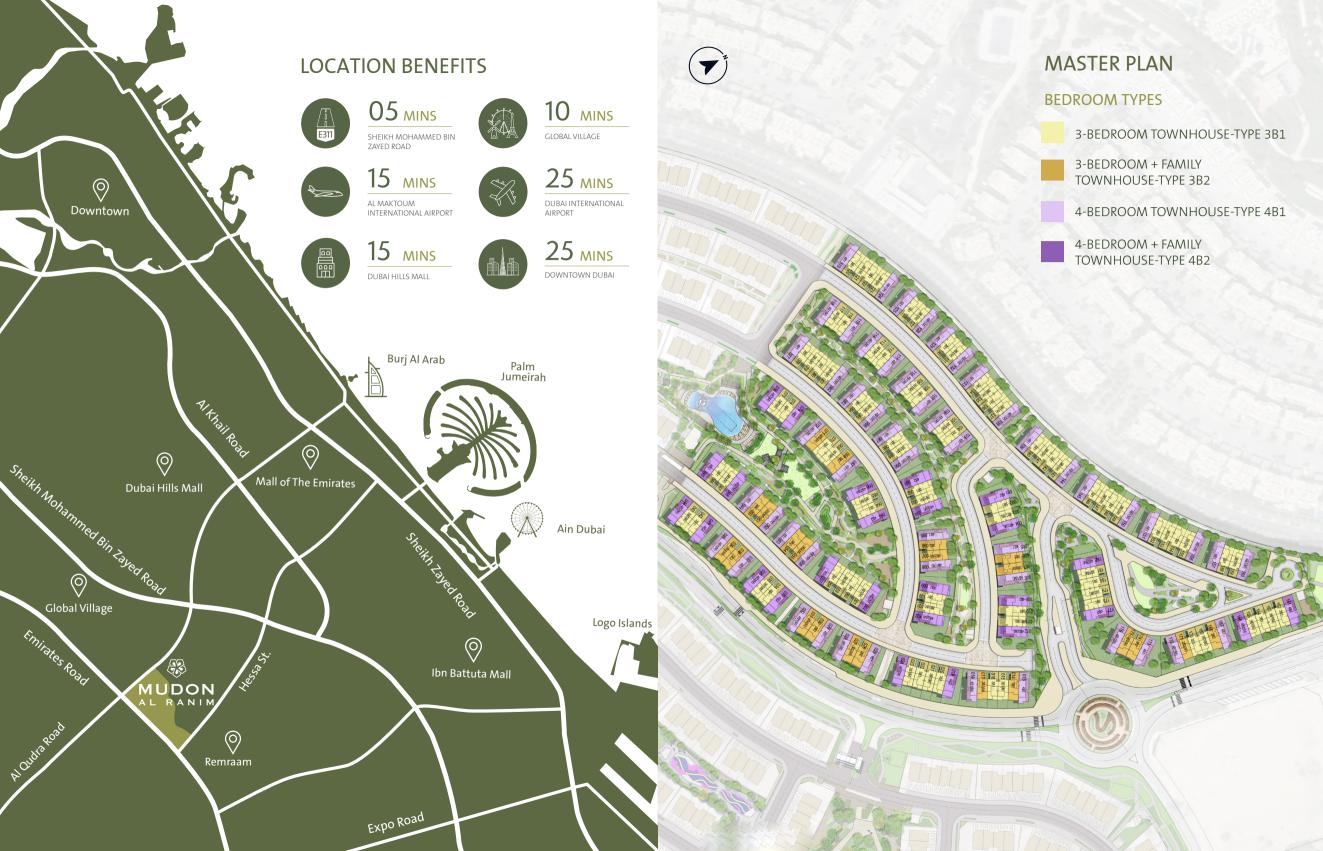

## WHAT'S YOUR STORY?

Providing a sense of calm and serenity, Mudon Al Ranim is ideal for those seeking a safe and relaxed haven to raise a family. The homes are set around the perimeter of the park so residents will have unobstructed views of the vibrant greenery. Choose between beautifully appointed 3 and 4-bedroom townhouses, as well as 3 and 4-bedroom plus family townhouses and begin writing the next chapter in your lives.

## **KEY FEATURES**

- 3 and 4-bedroom townhouses, as well as 3 and 4-bedroom plus family townhouses ranging from 2,345 sq.ft to 3,005 sq.ft.
- Open and flowing interiors, refined finishing and private garden.
- Located in the well-established Mudon community.
- Lush green gated neighbourhood set on the perimeter of the Mudon Al Ranim park
- Countless amenities for residents to enjoy including
- dog parks, nature play areas, community pools, multipurpose lawns, picnic lawns, kickabout lawns, activity lawns, meditation areas, fitness zones, basketball court, volleyball court, kid's obstacle course and ornamental gardens.
- Community centre with a fully equipped Geant supermarket.
- Close proximity to major landmarks in the city.