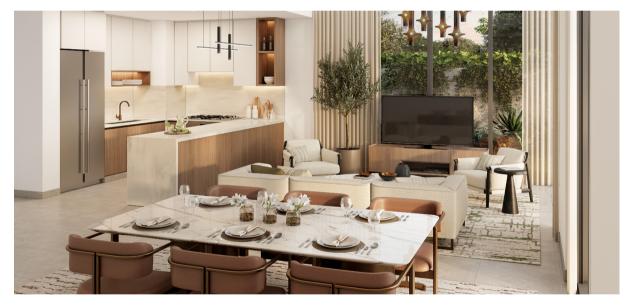

## **KEY FEATURES**

- 3 and 4-bedroom townhouses, as well as 3 and 4-bedroom plus family townhouses ranging from 2,345 sq.ft to 3,005 sq.ft.
- Open and flowing interiors, refined finishing and private garden.
- Located in the well-established Mudon community.
- Lush green gated neighbourhood set on the perimeter of the Mudon Al Ranim park
- Countless amenities for residents to enjoy including
- dog parks, nature play areas, community pools, multipurpose lawns, picnic lawns, kickabout lawns, activity lawns, meditation areas, fitness zones, basketball court, volleyball court, kid's obstacle course and ornamental gardens.
- Community centre with a fully equipped Geant supermarket.
- Close proximity to major landmarks in the city.