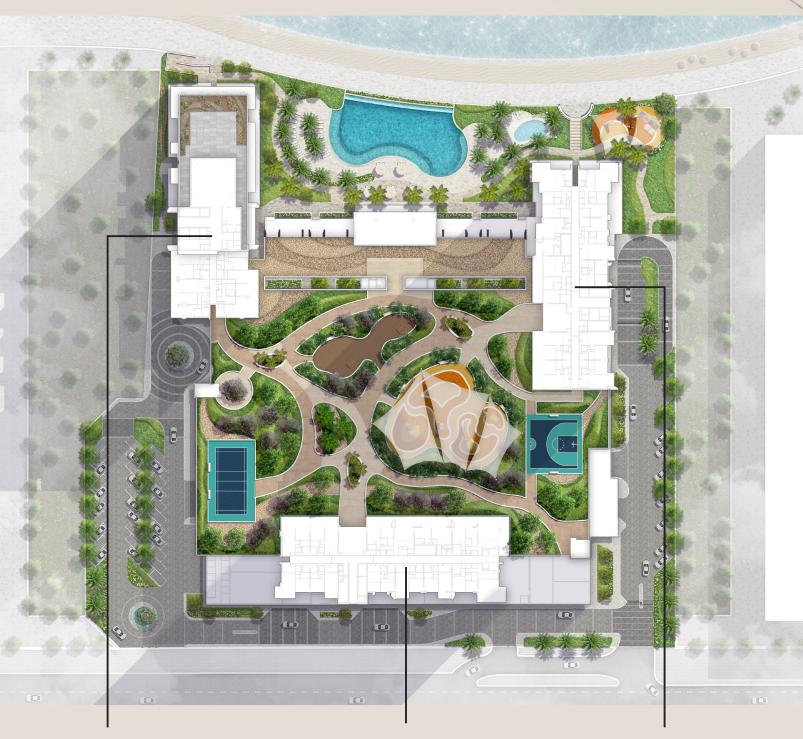

## MASTERPLAN

Naya Tower 1 G+19

Naya Tower 2 G+12 Naya Tower 3 G+16

#### IMPECCABLE AMENITIES

- Sprawling Green Spaces
- Overlooking Crystal Lagoon
- Rooftop Lounge With A Terrace In Tower 1
- Fitness Center
- 8.4 Kilometers Of Cycling & Running Tracks
- Infinity Pool

- Shaded Kids Pool
- Shallow Pool Cabanas
   & Lounge Seating
- Kids Playgrounds
- Basketball Court
- Sports Court
- Secure & Gated