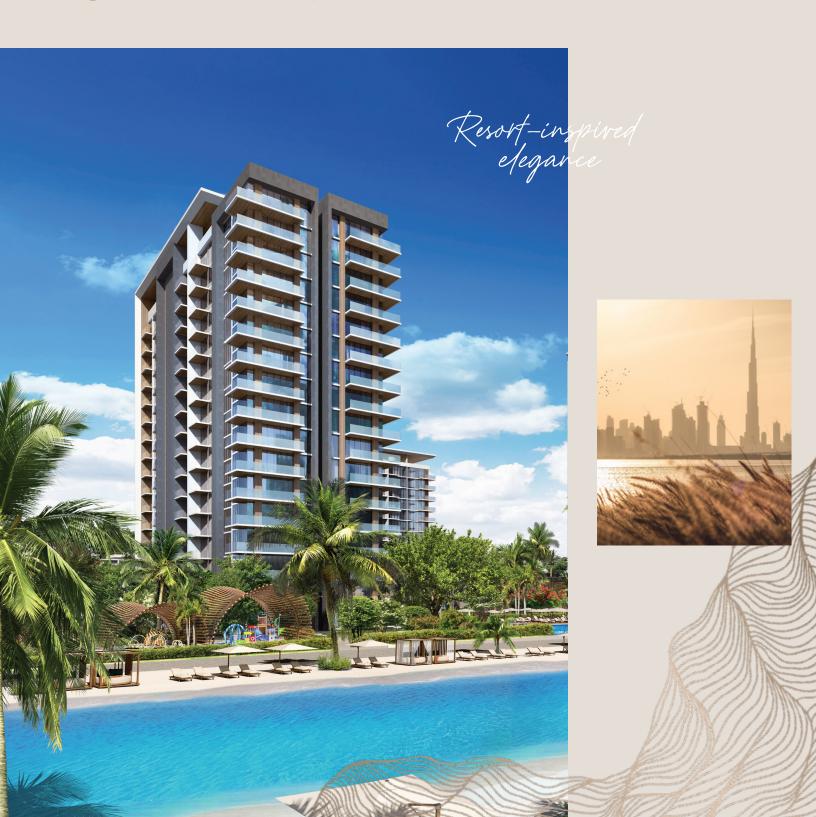

# DESIGNED FOR WELLNESS

At the edge of crystal lagoon stands Naya at District One, a one-of-a-kind resort inspired oasis.

Part of the prestigious Mohammed Bin Rashid Al Maktoum City, Naya at District One offers a lifestyle grounded in wellness along the shoreline of pristine waters.

Secure, gated, and impeccably designed, this residential community offers endless amenities for healthy outdoor living.

#### IMPECCABLE AMENITIES

- Sprawling Green Spaces
- Overlooking Crystal Lagoon
- Rooftop Lounge With A Terrace In Tower 1
- Fitness Center
- 8.4 Kilometers Of Cycling & Running Tracks
- Infinity Pool

- Shaded Kids Pool
- Shallow Pool Cabanas
   & Lounge Seating
- Kids Playgrounds
- Basketball Court
- Sports Court
- Secure & Gated