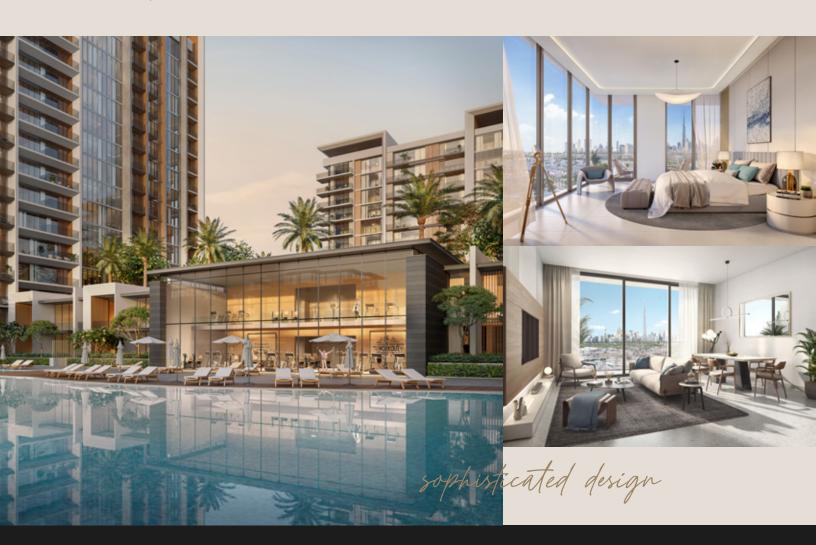

### SOPHISTICATED LUXURY RESIDENCES

District One's most stunning lagoon & Dubai skyline views

One bedroom homes from 708 sq.ft.

Four-bedroom homes from 4,510 sq.ft.

Two-bedroom homes from 1,138 sq.ft.

High-end fixtures & finishes

#### IMPECCABLE AMENITIES

- Sprawling Green Spaces
- Overlooking Crystal Lagoon
- Rooftop Lounge With A Terrace In Tower 1
- Fitness Center
- 8.4 Kilometers Of Cycling & Running Tracks
- Infinity Pool

- Shaded Kids Pool
- Shallow Pool Cabanas
   & Lounge Seating
- Kids Playgrounds
- Basketball Court
- Sports Court
- Secure & Gated